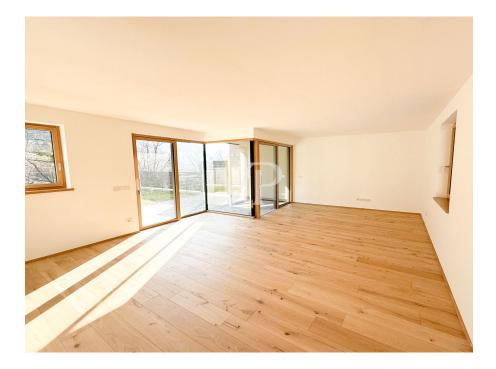

### ??? ????? ????????

Die repräsentative Reihenvilla wird nach dem höchsten Klimahaus-Standard "A", also energieeffizient, erbaut. Durch die Lage und den Blick in die Weinberge bietet die Immobilie einen hohen Grad an Privatsphäre. Über den Eingang im Erdgeschoss gelangt man direkt in den Wohn-, Ess- und Gartenbereich "LIVING", der durch die großen Schiebefenster viel Tageslicht erhält und lichtdurchflutet wird. Der ca. 245 m² große Garten mit Liegewiese ist ein gemütlicher Ort zum Entspannen und Verweilen im Kreise der Familie oder mit Freunden. Im Erdgeschoss befinden sich des Weiteren ein Badezimmer und ein Flur. Im Obergeschoss, erreichbar über eine Innentreppe, befindet sich der Schlafbereich, bestehend aus zwei Doppelschlafzimmern, beide mit Zugang zur großen Panoramaloggia, Flur, Bad/WC mit Fenster. Für eine besondere Wohlfühlatmosphäre in allen Räumen sorgt eine autarke Fußbodenheizung und -kühlung, die über eine komfortable Einzelraumtemperaturregelung gesteuert wird. Eine Wärmepumpe und Solarkollektoren auf dem Dach des Gebäudes sorgen für die Energieversorgung. Über eine zusätzliche Innentreppe gelangt man bequem in den Keller und die ca. 48 m<sup>2</sup> große Garage (im Preis enthalten). Die Qualität der zum Bau verwendeten Materialien ist von hohem Standard. Baujahr 2023. Übergabe März/April 2024.