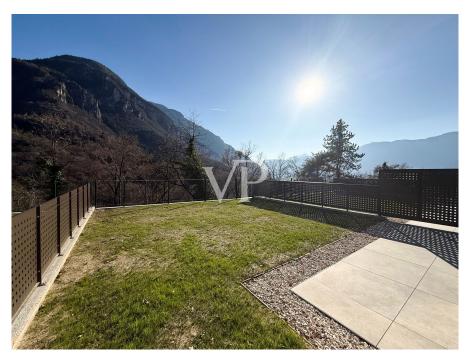

### ??? ????? ????????

Die repräsentative Reihenvilla wird nach dem höchsten Klimahaus-Standard "A", also energieeffizient, erbaut. Durch die Lage und den Blick in die Weinberge bietet die Immobilie einen hohen Grad an Privatsphäre. Über den Eingang im Erdgeschoss gelangt man direkt in den Wohn-, Ess- und Gartenbereich "LIVING", der durch die großen Schiebefenster viel Tageslicht erhält und lichtdurchflutet wird. Der ca. 245 m² große Garten mit Liegewiese ist ein gemütlicher Ort zum Entspannen und Verweilen im Kreise der Familie oder mit Freunden. Im Erdgeschoss befinden sich des Weiteren ein Badezimmer und ein Flur. Im Obergeschoss, erreichbar über eine Innentreppe, befindet sich der Schlafbereich, bestehend aus zwei Doppelschlafzimmern, beide mit Zugang zur großen Panoramaloggia, Flur, Bad/WC mit Fenster. Für eine besondere Wohlfühlatmosphäre in allen Räumen sorgt eine autarke Fußbodenheizung und -kühlung, die über eine komfortable Einzelraumtemperaturregelung gesteuert wird. Eine Wärmepumpe und Solarkollektoren auf dem Dach des Gebäudes sorgen für die Energieversorgung. Über eine zusätzliche Innentreppe gelangt man bequem in den Keller und die ca. 48 m<sup>2</sup> große Garage (im Preis enthalten). Die Qualität der zum Bau verwendeten Materialien ist von hohem Standard. Baujahr 2023. Übergabe März/April 2024.