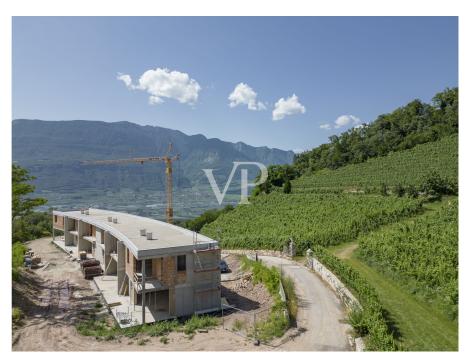

### ??? ????? ????????

Die repräsentative Reihenvilla wird nach dem höchsten Klimahaus-Standard "A", also energieeffizient, erbaut. Durch die Lage und den Blick in die Weinberge bietet die Immobilie einen hohen Grad an Privatsphäre. Über den Eingang im Erdgeschoss gelangt man direkt in den Wohn-, Ess- und Gartenbereich "LIVING", der durch die großen Schiebefenster viel Tageslicht erhält und lichtdurchflutet wird. Der ca. 245 m² große Garten mit Liegewiese ist ein gemütlicher Ort zum Entspannen und Verweilen im Kreise der Familie oder mit Freunden. Im Erdgeschoss befinden sich des Weiteren ein Badezimmer und ein Flur. Im Obergeschoss, erreichbar über eine Innentreppe, befindet sich der Schlafbereich, bestehend aus zwei Doppelschlafzimmern, beide mit Zugang zur großen Panoramaloggia, Flur, Bad/WC mit Fenster. Für eine besondere Wohlfühlatmosphäre in allen Räumen sorgt eine autarke Fußbodenheizung und -kühlung, die über eine komfortable Einzelraumtemperaturregelung gesteuert wird. Eine Wärmepumpe und Solarkollektoren auf dem Dach des Gebäudes sorgen für die Energieversorgung. Über eine zusätzliche Innentreppe gelangt man bequem in den Keller und die ca. 48 m<sup>2</sup> große Garage (im Preis enthalten). Die Qualität der zum Bau verwendeten Materialien ist von hohem Standard. Baujahr 2023. Übergabe März/April 2024.