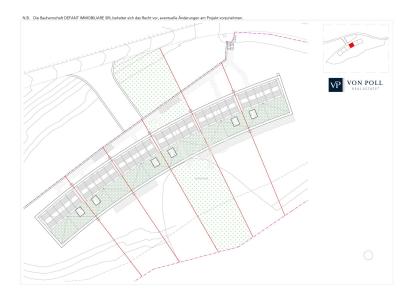

### ??? ??? ??? ??????????

Pinzon, ein Ortsteil von Montan (BZ), ist ein wunderschönes, von Weinbergen umgebenes Dorf hoch über dem Südtiroler Talkessel, das nicht nur einen herrlichen Panoramablick über das Unterland bis nach Meran bietet, sondern auch das Anbaugebiet des köstlichen und wertvollen Blauburgunders ist. Berühmt ist die um 1490 erbaute Stephanskirche im Dorfzentrum. Der Ort ist gut an das öffentliche Verkehrsnetz angebunden und verfügt über diverse Einkaufsmöglichkeiten etc.