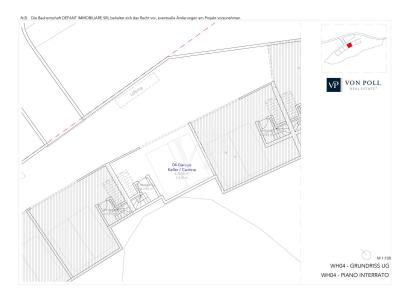

### ??? ????? ????????

Die repräsentative Reihenvilla wird nach dem höchsten Klimahaus-Standard "A", also energieeffizient, erbaut. Durch die Lage und den Blick in die Weinberge bietet die Immobilie einen hohen Grad an Privatsphäre. Über den Eingang im Erdgeschoss gelangt man direkt in den Wohn-, Ess- und Gartenbereich "LIVING", der durch die großen Schiebefenster viel Tageslicht erhält und lichtdurchflutet wird. Der ca. 245 m² große Garten mit Liegewiese ist ein gemütlicher Ort zum Entspannen und Verweilen im Kreise der Familie oder mit Freunden. Im Erdgeschoss befinden sich des Weiteren ein Badezimmer und ein Flur. Im Obergeschoss, erreichbar über eine Innentreppe, befindet sich der Schlafbereich, bestehend aus zwei Doppelschlafzimmern, beide mit Zugang zur großen Panoramaloggia, Flur, Bad/WC mit Fenster. Für eine besondere Wohlfühlatmosphäre in allen Räumen sorgt eine autarke Fußbodenheizung und -kühlung, die über eine komfortable Einzelraumtemperaturregelung gesteuert wird. Eine Wärmepumpe und Solarkollektoren auf dem Dach des Gebäudes sorgen für die Energieversorgung. Über eine zusätzliche Innentreppe gelangt man bequem in den Keller und die ca. 48 m<sup>2</sup> große Garage (im Preis enthalten). Die Qualität der zum Bau verwendeten Materialien ist von hohem Standard. Baujahr 2023. Übergabe März/April 2024.