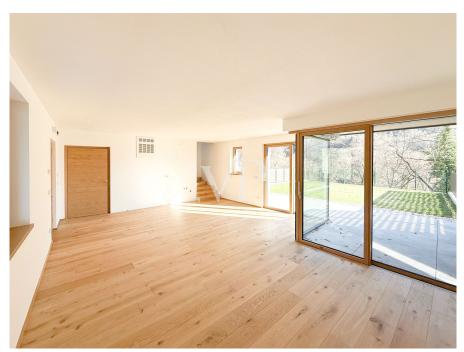

### ??? ????? ????????

Die repräsentative Reihenvilla wird nach dem höchsten Klimahaus-Standard "A", also energieeffizient, erbaut. Durch die Lage und den Blick in die Weinberge bietet die Immobilie einen hohen Grad an Privatsphäre. Über den Eingang im Erdgeschoss gelangt man direkt in den Wohn-, Ess- und Gartenbereich "LIVING", der durch die großen Schiebefenster viel Tageslicht erhält und lichtdurchflutet wird. Der ca. 245 m² große Garten mit Liegewiese ist ein gemütlicher Ort zum Entspannen und Verweilen im Kreise der Familie oder mit Freunden. Im Erdgeschoss befinden sich des Weiteren ein Badezimmer und ein Flur. Im Obergeschoss, erreichbar über eine Innentreppe, befindet sich der Schlafbereich, bestehend aus zwei Doppelschlafzimmern, beide mit Zugang zur großen Panoramaloggia, Flur, Bad/WC mit Fenster. Für eine besondere Wohlfühlatmosphäre in allen Räumen sorgt eine autarke Fußbodenheizung und -kühlung, die über eine komfortable Einzelraumtemperaturregelung gesteuert wird. Eine Wärmepumpe und Solarkollektoren auf dem Dach des Gebäudes sorgen für die Energieversorgung. Über eine zusätzliche Innentreppe gelangt man bequem in den Keller und die ca. 48 m<sup>2</sup> große Garage (im Preis enthalten). Die Qualität der zum Bau verwendeten Materialien ist von hohem Standard. Baujahr 2023. Übergabe März/April 2024.