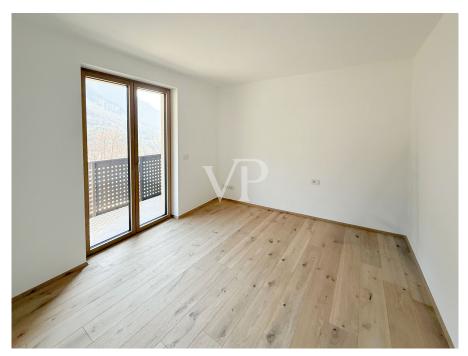

### ??? ????? ????????

Die repräsentative Reihenvilla wird nach dem höchsten Klimahaus-Standard "A", also energieeffizient, erbaut. Durch die Lage und den Blick in die Weinberge bietet die Immobilie einen hohen Grad an Privatsphäre. Über den Eingang im Erdgeschoss gelangt man direkt in den Wohn-, Ess- und Gartenbereich "LIVING", der durch die großen Schiebefenster viel Tageslicht erhält und lichtdurchflutet wird. Der ca. 245 m² große Garten mit Liegewiese ist ein gemütlicher Ort zum Entspannen und Verweilen im Kreise der Familie oder mit Freunden. Im Erdgeschoss befinden sich des Weiteren ein Badezimmer und ein Flur. Im Obergeschoss, erreichbar über eine Innentreppe, befindet sich der Schlafbereich, bestehend aus zwei Doppelschlafzimmern, beide mit Zugang zur großen Panoramaloggia, Flur, Bad/WC mit Fenster. Für eine besondere Wohlfühlatmosphäre in allen Räumen sorgt eine autarke Fußbodenheizung und -kühlung, die über eine komfortable Einzelraumtemperaturregelung gesteuert wird. Eine Wärmepumpe und Solarkollektoren auf dem Dach des Gebäudes sorgen für die Energieversorgung. Über eine zusätzliche Innentreppe gelangt man bequem in den Keller und die ca. 48 m<sup>2</sup> große Garage (im Preis enthalten). Die Qualität der zum Bau verwendeten Materialien ist von hohem Standard. Baujahr 2023. Übergabe März/April 2024.