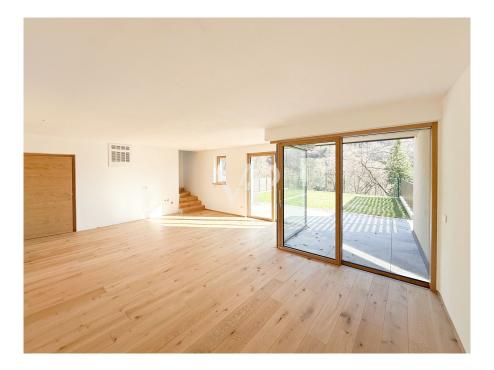

### ??? ????? ????????

Die repräsentative Reihenvilla wird nach dem höchsten Klimahaus-Standard "A", also energieeffizient, erbaut. Durch die Lage und den Blick in die Weinberge bietet die Immobilie einen hohen Grad an Privatsphäre. Über den Eingang im Erdgeschoss gelangt man direkt in den Wohn-, Ess- und Gartenbereich "LIVING", der durch die großen Schiebefenster viel Tageslicht erhält und lichtdurchflutet wird. Der ca. 245 m² große Garten mit Liegewiese ist ein gemütlicher Ort zum Entspannen und Verweilen im Kreise der Familie oder mit Freunden. Im Erdgeschoss befinden sich des Weiteren ein Badezimmer und ein Flur. Im Obergeschoss, erreichbar über eine Innentreppe, befindet sich der Schlafbereich, bestehend aus zwei Doppelschlafzimmern, beide mit Zugang zur großen Panoramaloggia, Flur, Bad/WC mit Fenster. Für eine besondere Wohlfühlatmosphäre in allen Räumen sorgt eine autarke Fußbodenheizung und -kühlung, die über eine komfortable Einzelraumtemperaturregelung gesteuert wird. Eine Wärmepumpe und Solarkollektoren auf dem Dach des Gebäudes sorgen für die Energieversorgung. Über eine zusätzliche Innentreppe gelangt man bequem in den Keller und die ca. 48 m<sup>2</sup> große Garage (im Preis enthalten). Die Qualität der zum Bau verwendeten Materialien ist von hohem Standard. Baujahr 2023. Übergabe März/April 2024.