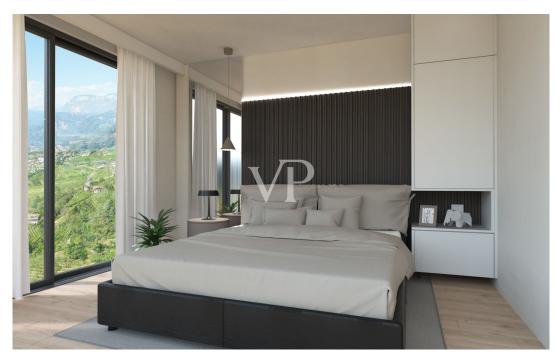

### ??? ????? ????????

Die repräsentative Reihenvilla wird nach dem höchsten Klimahaus-Standard "A", also energieeffizient, erbaut. Durch die Lage und den Blick in die Weinberge bietet die Immobilie einen hohen Grad an Privatsphäre. Über den Eingang im Erdgeschoss gelangt man direkt in den Wohn-, Ess- und Gartenbereich "LIVING", der durch die großen Schiebefenster viel Tageslicht erhält und lichtdurchflutet wird. Der ca. 245 m² große Garten mit Liegewiese ist ein gemütlicher Ort zum Entspannen und Verweilen im Kreise der Familie oder mit Freunden. Im Erdgeschoss befinden sich des Weiteren ein Badezimmer und ein Flur. Im Obergeschoss, erreichbar über eine Innentreppe, befindet sich der Schlafbereich, bestehend aus zwei Doppelschlafzimmern, beide mit Zugang zur großen Panoramaloggia, Flur, Bad/WC mit Fenster. Für eine besondere Wohlfühlatmosphäre in allen Räumen sorgt eine autarke Fußbodenheizung und -kühlung, die über eine komfortable Einzelraumtemperaturregelung gesteuert wird. Eine Wärmepumpe und Solarkollektoren auf dem Dach des Gebäudes sorgen für die Energieversorgung. Über eine zusätzliche Innentreppe gelangt man bequem in den Keller und die ca. 48 m<sup>2</sup> große Garage (im Preis enthalten). Die Qualität der zum Bau verwendeten Materialien ist von hohem Standard. Baujahr 2023. Übergabe März/April 2024.