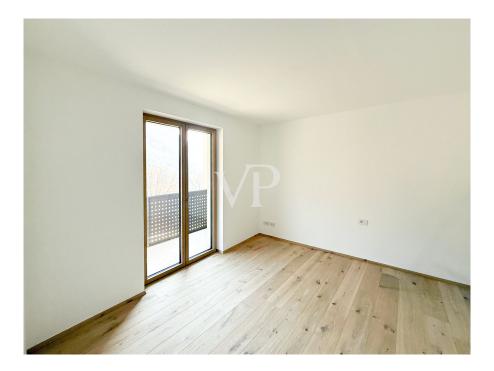

### ??? ????? ????????

Die repräsentative Reihenvilla wird nach dem höchsten Klimahaus-Standard "A", also energieeffizient, erbaut. Durch die Lage und den Blick in die Weinberge bietet die Immobilie einen hohen Grad an Privatsphäre. Über den Eingang im Erdgeschoss gelangt man direkt in den Wohn-, Ess- und Gartenbereich "LIVING", der durch die großen Schiebefenster viel Tageslicht erhält und lichtdurchflutet wird. Der ca. 245 m² große Garten mit Liegewiese ist ein gemütlicher Ort zum Entspannen und Verweilen im Kreise der Familie oder mit Freunden. Im Erdgeschoss befinden sich des Weiteren ein Badezimmer und ein Flur. Im Obergeschoss, erreichbar über eine Innentreppe, befindet sich der Schlafbereich, bestehend aus zwei Doppelschlafzimmern, beide mit Zugang zur großen Panoramaloggia, Flur, Bad/WC mit Fenster. Für eine besondere Wohlfühlatmosphäre in allen Räumen sorgt eine autarke Fußbodenheizung und -kühlung, die über eine komfortable Einzelraumtemperaturregelung gesteuert wird. Eine Wärmepumpe und Solarkollektoren auf dem Dach des Gebäudes sorgen für die Energieversorgung. Über eine zusätzliche Innentreppe gelangt man bequem in den Keller und die ca. 48 m<sup>2</sup> große Garage (im Preis enthalten). Die Qualität der zum Bau verwendeten Materialien ist von hohem Standard. Baujahr 2023. Übergabe März/April 2024.