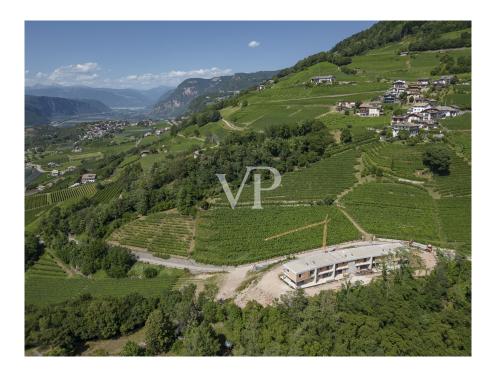

### ??? ??? ??? ??????????

Pinzon, ein Ortsteil von Montan (BZ), ist ein wunderschönes, von Weinbergen umgebenes Dorf hoch über dem Südtiroler Talkessel, das nicht nur einen herrlichen Panoramablick über das Unterland bis nach Meran bietet, sondern auch das Anbaugebiet des köstlichen und wertvollen Blauburgunders ist. Berühmt ist die um 1490 erbaute Stephanskirche im Dorfzentrum. Der Ort ist gut an das öffentliche Verkehrsnetz angebunden und verfügt über diverse Einkaufsmöglichkeiten etc.