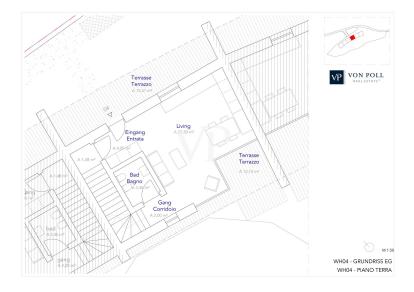

### ??? ????? ????????

Die repräsentative Reihenvilla wird nach dem höchsten Klimahaus-Standard "A", also energieeffizient, erbaut. Durch die Lage und den Blick in die Weinberge bietet die Immobilie einen hohen Grad an Privatsphäre. Über den Eingang im Erdgeschoss gelangt man direkt in den Wohn-, Ess- und Gartenbereich "LIVING", der durch die großen Schiebefenster viel Tageslicht erhält und lichtdurchflutet wird. Der ca. 245 m² große Garten mit Liegewiese ist ein gemütlicher Ort zum Entspannen und Verweilen im Kreise der Familie oder mit Freunden. Im Erdgeschoss befinden sich des Weiteren ein Badezimmer und ein Flur. Im Obergeschoss, erreichbar über eine Innentreppe, befindet sich der Schlafbereich, bestehend aus zwei Doppelschlafzimmern, beide mit Zugang zur großen Panoramaloggia, Flur, Bad/WC mit Fenster. Für eine besondere Wohlfühlatmosphäre in allen Räumen sorgt eine autarke Fußbodenheizung und -kühlung, die über eine komfortable Einzelraumtemperaturregelung gesteuert wird. Eine Wärmepumpe und Solarkollektoren auf dem Dach des Gebäudes sorgen für die Energieversorgung. Über eine zusätzliche Innentreppe gelangt man bequem in den Keller und die ca. 48 m<sup>2</sup> große Garage (im Preis enthalten). Die Qualität der zum Bau verwendeten Materialien ist von hohem Standard. Baujahr 2023. Übergabe März/April 2024.