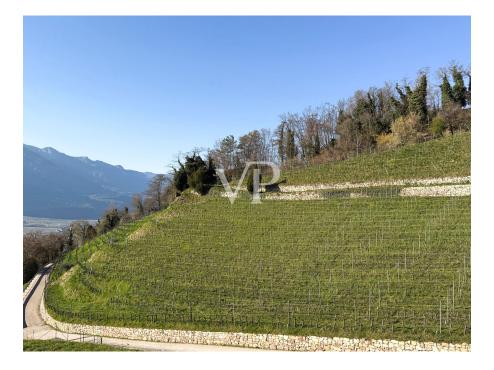

### ??? ??? ??? ??????????

Pinzon, ein Ortsteil von Montan (BZ), ist ein wunderschönes, von Weinbergen umgebenes Dorf hoch über dem Südtiroler Talkessel, das nicht nur einen herrlichen Panoramablick über das Unterland bis nach Meran bietet, sondern auch das Anbaugebiet des köstlichen und wertvollen Blauburgunders ist. Berühmt ist die um 1490 erbaute Stephanskirche im Dorfzentrum. Der Ort ist gut an das öffentliche Verkehrsnetz angebunden und verfügt über diverse Einkaufsmöglichkeiten etc.