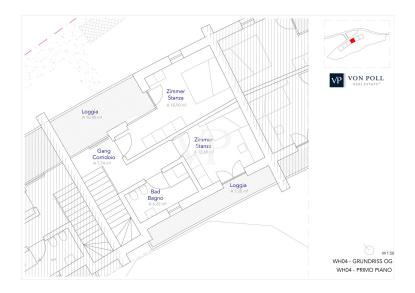

### ??? ????? ????????

Die repräsentative Reihenvilla wird nach dem höchsten Klimahaus-Standard "A", also energieeffizient, erbaut. Durch die Lage und den Blick in die Weinberge bietet die Immobilie einen hohen Grad an Privatsphäre. Über den Eingang im Erdgeschoss gelangt man direkt in den Wohn-, Ess- und Gartenbereich "LIVING", der durch die großen Schiebefenster viel Tageslicht erhält und lichtdurchflutet wird. Der ca. 245 m² große Garten mit Liegewiese ist ein gemütlicher Ort zum Entspannen und Verweilen im Kreise der Familie oder mit Freunden. Im Erdgeschoss befinden sich des Weiteren ein Badezimmer und ein Flur. Im Obergeschoss, erreichbar über eine Innentreppe, befindet sich der Schlafbereich, bestehend aus zwei Doppelschlafzimmern, beide mit Zugang zur großen Panoramaloggia, Flur, Bad/WC mit Fenster. Für eine besondere Wohlfühlatmosphäre in allen Räumen sorgt eine autarke Fußbodenheizung und -kühlung, die über eine komfortable Einzelraumtemperaturregelung gesteuert wird. Eine Wärmepumpe und Solarkollektoren auf dem Dach des Gebäudes sorgen für die Energieversorgung. Über eine zusätzliche Innentreppe gelangt man bequem in den Keller und die ca. 48 m<sup>2</sup> große Garage (im Preis enthalten). Die Qualität der zum Bau verwendeten Materialien ist von hohem Standard. Baujahr 2023. Übergabe März/April 2024.