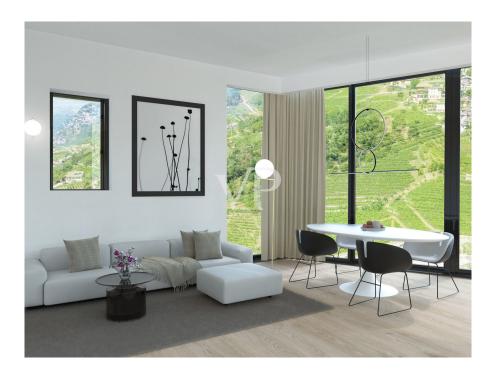

### ??? ????? ????????

Die repräsentative Reihenvilla wird nach dem höchsten Klimahaus-Standard "A", also energieeffizient, erbaut. Durch die Lage und den Blick in die Weinberge bietet die Immobilie einen hohen Grad an Privatsphäre. Über den Eingang im Erdgeschoss gelangt man direkt in den Wohn-, Ess- und Gartenbereich "LIVING", der durch die großen Schiebefenster viel Tageslicht erhält und lichtdurchflutet wird. Der ca. 245 m² große Garten mit Liegewiese ist ein gemütlicher Ort zum Entspannen und Verweilen im Kreise der Familie oder mit Freunden. Im Erdgeschoss befinden sich des Weiteren ein Badezimmer und ein Flur. Im Obergeschoss, erreichbar über eine Innentreppe, befindet sich der Schlafbereich, bestehend aus zwei Doppelschlafzimmern, beide mit Zugang zur großen Panoramaloggia, Flur, Bad/WC mit Fenster. Für eine besondere Wohlfühlatmosphäre in allen Räumen sorgt eine autarke Fußbodenheizung und -kühlung, die über eine komfortable Einzelraumtemperaturregelung gesteuert wird. Eine Wärmepumpe und Solarkollektoren auf dem Dach des Gebäudes sorgen für die Energieversorgung. Über eine zusätzliche Innentreppe gelangt man bequem in den Keller und die ca. 48 m<sup>2</sup> große Garage (im Preis enthalten). Die Qualität der zum Bau verwendeten Materialien ist von hohem Standard. Baujahr 2023. Übergabe März/April 2024.