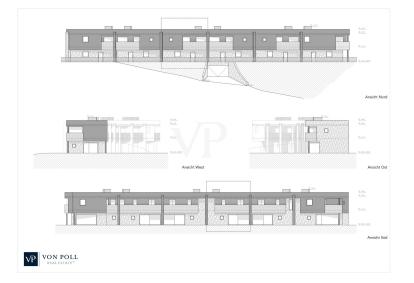

### ??? ????? ????????

Die repräsentative Reihenvilla wird nach dem höchsten Klimahaus-Standard "A", also energieeffizient, erbaut. Durch die Lage und den Blick in die Weinberge bietet die Immobilie einen hohen Grad an Privatsphäre. Über den Eingang im Erdgeschoss gelangt man direkt in den Wohn-, Ess- und Gartenbereich "LIVING", der durch die großen Schiebefenster viel Tageslicht erhält und lichtdurchflutet wird. Der ca. 245 m² große Garten mit Liegewiese ist ein gemütlicher Ort zum Entspannen und Verweilen im Kreise der Familie oder mit Freunden. Im Erdgeschoss befinden sich des Weiteren ein Badezimmer und ein Flur. Im Obergeschoss, erreichbar über eine Innentreppe, befindet sich der Schlafbereich, bestehend aus zwei Doppelschlafzimmern, beide mit Zugang zur großen Panoramaloggia, Flur, Bad/WC mit Fenster. Für eine besondere Wohlfühlatmosphäre in allen Räumen sorgt eine autarke Fußbodenheizung und -kühlung, die über eine komfortable Einzelraumtemperaturregelung gesteuert wird. Eine Wärmepumpe und Solarkollektoren auf dem Dach des Gebäudes sorgen für die Energieversorgung. Über eine zusätzliche Innentreppe gelangt man bequem in den Keller und die ca. 48 m<sup>2</sup> große Garage (im Preis enthalten). Die Qualität der zum Bau verwendeten Materialien ist von hohem Standard. Baujahr 2023. Übergabe März/April 2024.