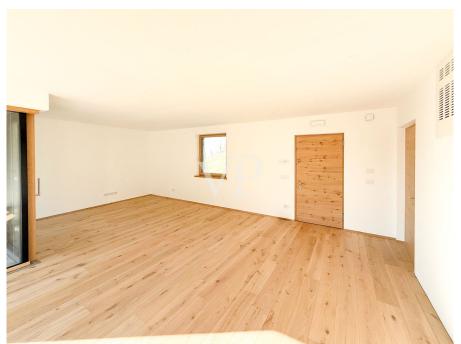

### ??? ????? ????????

Die repräsentative Reihenvilla wird nach dem höchsten Klimahaus-Standard "A", also energieeffizient, erbaut. Durch die Lage und den Blick in die Weinberge bietet die Immobilie einen hohen Grad an Privatsphäre. Über den Eingang im Erdgeschoss gelangt man direkt in den Wohn-, Ess- und Gartenbereich "LIVING", der durch die großen Schiebefenster viel Tageslicht erhält und lichtdurchflutet wird. Der ca. 245 m² große Garten mit Liegewiese ist ein gemütlicher Ort zum Entspannen und Verweilen im Kreise der Familie oder mit Freunden. Im Erdgeschoss befinden sich des Weiteren ein Badezimmer und ein Flur. Im Obergeschoss, erreichbar über eine Innentreppe, befindet sich der Schlafbereich, bestehend aus zwei Doppelschlafzimmern, beide mit Zugang zur großen Panoramaloggia, Flur, Bad/WC mit Fenster. Für eine besondere Wohlfühlatmosphäre in allen Räumen sorgt eine autarke Fußbodenheizung und -kühlung, die über eine komfortable Einzelraumtemperaturregelung gesteuert wird. Eine Wärmepumpe und Solarkollektoren auf dem Dach des Gebäudes sorgen für die Energieversorgung. Über eine zusätzliche Innentreppe gelangt man bequem in den Keller und die ca. 48 m<sup>2</sup> große Garage (im Preis enthalten). Die Qualität der zum Bau verwendeten Materialien ist von hohem Standard. Baujahr 2023. Übergabe März/April 2024.