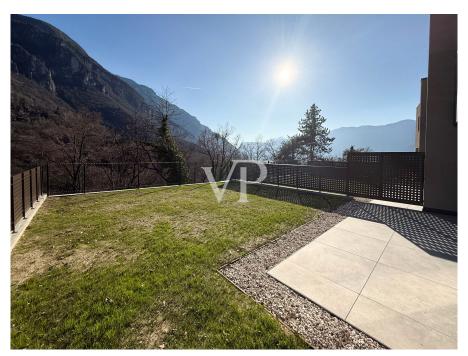

### ??? ????? ????????

Die repräsentative Reihenvilla wird nach dem höchsten Klimahaus-Standard "A", also energieeffizient, erbaut. Durch die Lage und den Blick in die Weinberge bietet die Immobilie einen hohen Grad an Privatsphäre. Über den Eingang im Erdgeschoss gelangt man direkt in den Wohn-, Ess- und Gartenbereich "LIVING", der durch die großen Schiebefenster viel Tageslicht erhält und lichtdurchflutet wird. Der ca. 245 m² große Garten mit Liegewiese ist ein gemütlicher Ort zum Entspannen und Verweilen im Kreise der Familie oder mit Freunden. Im Erdgeschoss befinden sich des Weiteren ein Badezimmer und ein Flur. Im Obergeschoss, erreichbar über eine Innentreppe, befindet sich der Schlafbereich, bestehend aus zwei Doppelschlafzimmern, beide mit Zugang zur großen Panoramaloggia, Flur, Bad/WC mit Fenster. Für eine besondere Wohlfühlatmosphäre in allen Räumen sorgt eine autarke Fußbodenheizung und -kühlung, die über eine komfortable Einzelraumtemperaturregelung gesteuert wird. Eine Wärmepumpe und Solarkollektoren auf dem Dach des Gebäudes sorgen für die Energieversorgung. Über eine zusätzliche Innentreppe gelangt man bequem in den Keller und die ca. 48 m<sup>2</sup> große Garage (im Preis enthalten). Die Qualität der zum Bau verwendeten Materialien ist von hohem Standard. Baujahr 2023. Übergabe März/April 2024.