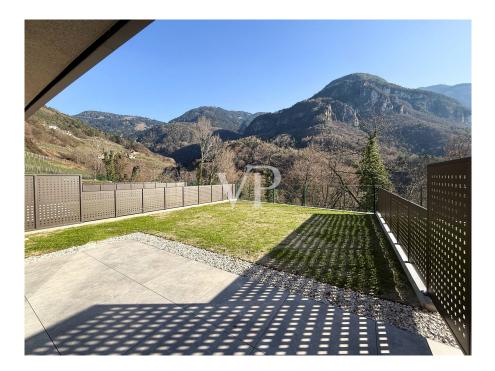

### ??? ????? ????????

Die repräsentative Reihenvilla wird nach dem höchsten Klimahaus-Standard "A", also energieeffizient, erbaut. Durch die Lage und den Blick in die Weinberge bietet die Immobilie einen hohen Grad an Privatsphäre. Über den Eingang im Erdgeschoss gelangt man direkt in den Wohn-, Ess- und Gartenbereich "LIVING", der durch die großen Schiebefenster viel Tageslicht erhält und lichtdurchflutet wird. Der ca. 245 m² große Garten mit Liegewiese ist ein gemütlicher Ort zum Entspannen und Verweilen im Kreise der Familie oder mit Freunden. Im Erdgeschoss befinden sich des Weiteren ein Badezimmer und ein Flur. Im Obergeschoss, erreichbar über eine Innentreppe, befindet sich der Schlafbereich, bestehend aus zwei Doppelschlafzimmern, beide mit Zugang zur großen Panoramaloggia, Flur, Bad/WC mit Fenster. Für eine besondere Wohlfühlatmosphäre in allen Räumen sorgt eine autarke Fußbodenheizung und -kühlung, die über eine komfortable Einzelraumtemperaturregelung gesteuert wird. Eine Wärmepumpe und Solarkollektoren auf dem Dach des Gebäudes sorgen für die Energieversorgung. Über eine zusätzliche Innentreppe gelangt man bequem in den Keller und die ca. 48 m<sup>2</sup> große Garage (im Preis enthalten). Die Qualität der zum Bau verwendeten Materialien ist von hohem Standard. Baujahr 2023. Übergabe März/April 2024.

### ??? ??? ??? ??????????

Pinzon, ein Ortsteil von Montan (BZ), ist ein wunderschönes, von Weinbergen umgebenes Dorf hoch über dem Südtiroler Talkessel, das nicht nur einen herrlichen Panoramablick über das Unterland bis nach Meran bietet, sondern auch das Anbaugebiet des köstlichen und wertvollen Blauburgunders ist. Berühmt ist die um 1490 erbaute Stephanskirche im Dorfzentrum. Der Ort ist gut an das öffentliche Verkehrsnetz angebunden und verfügt über diverse Einkaufsmöglichkeiten etc.