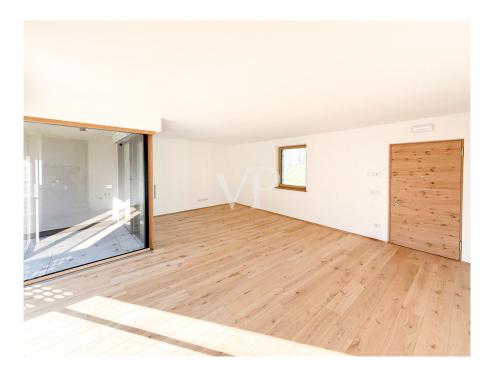

### ??? ????? ????????

Die repräsentative Reihenvilla wird nach dem höchsten Klimahaus-Standard "A", also energieeffizient, erbaut. Durch die Lage und den Blick in die Weinberge bietet die Immobilie einen hohen Grad an Privatsphäre. Über den Eingang im Erdgeschoss gelangt man direkt in den Wohn-, Ess- und Gartenbereich "LIVING", der durch die großen Schiebefenster viel Tageslicht erhält und lichtdurchflutet wird. Der ca. 245 m² große Garten mit Liegewiese ist ein gemütlicher Ort zum Entspannen und Verweilen im Kreise der Familie oder mit Freunden. Im Erdgeschoss befinden sich des Weiteren ein Badezimmer und ein Flur. Im Obergeschoss, erreichbar über eine Innentreppe, befindet sich der Schlafbereich, bestehend aus zwei Doppelschlafzimmern, beide mit Zugang zur großen Panoramaloggia, Flur, Bad/WC mit Fenster. Für eine besondere Wohlfühlatmosphäre in allen Räumen sorgt eine autarke Fußbodenheizung und -kühlung, die über eine komfortable Einzelraumtemperaturregelung gesteuert wird. Eine Wärmepumpe und Solarkollektoren auf dem Dach des Gebäudes sorgen für die Energieversorgung. Über eine zusätzliche Innentreppe gelangt man bequem in den Keller und die ca. 48 m<sup>2</sup> große Garage (im Preis enthalten). Die Qualität der zum Bau verwendeten Materialien ist von hohem Standard. Baujahr 2023. Übergabe März/April 2024.