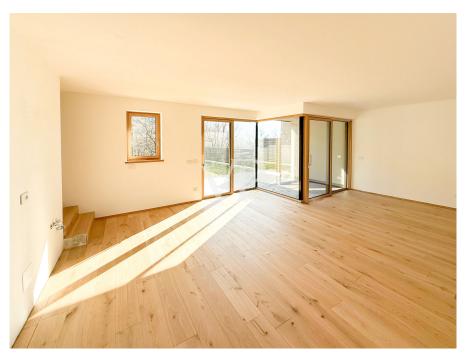

### ??? ????? ????????

Die repräsentative Reihenvilla wird nach dem höchsten Klimahaus-Standard "A", also energieeffizient, erbaut. Durch die Lage und den Blick in die Weinberge bietet die Immobilie einen hohen Grad an Privatsphäre. Über den Eingang im Erdgeschoss gelangt man direkt in den Wohn-, Ess- und Gartenbereich "LIVING", der durch die großen Schiebefenster viel Tageslicht erhält und lichtdurchflutet wird. Der ca. 245 m² große Garten mit Liegewiese ist ein gemütlicher Ort zum Entspannen und Verweilen im Kreise der Familie oder mit Freunden. Im Erdgeschoss befinden sich des Weiteren ein Badezimmer und ein Flur. Im Obergeschoss, erreichbar über eine Innentreppe, befindet sich der Schlafbereich, bestehend aus zwei Doppelschlafzimmern, beide mit Zugang zur großen Panoramaloggia, Flur, Bad/WC mit Fenster. Für eine besondere Wohlfühlatmosphäre in allen Räumen sorgt eine autarke Fußbodenheizung und -kühlung, die über eine komfortable Einzelraumtemperaturregelung gesteuert wird. Eine Wärmepumpe und Solarkollektoren auf dem Dach des Gebäudes sorgen für die Energieversorgung. Über eine zusätzliche Innentreppe gelangt man bequem in den Keller und die ca. 48 m<sup>2</sup> große Garage (im Preis enthalten). Die Qualität der zum Bau verwendeten Materialien ist von hohem Standard. Baujahr 2023. Übergabe März/April 2024.