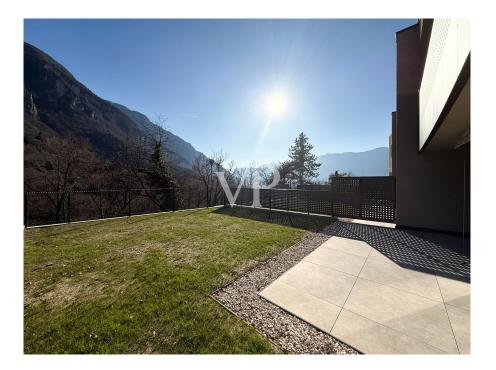

### ??? ????? ????????

Die repräsentative Reihenvilla wird nach dem höchsten Klimahaus-Standard "A", also energieeffizient, erbaut. Durch die Lage und den Blick in die Weinberge bietet die Immobilie einen hohen Grad an Privatsphäre. Über den Eingang im Erdgeschoss gelangt man direkt in den Wohn-, Ess- und Gartenbereich "LIVING", der durch die großen Schiebefenster viel Tageslicht erhält und lichtdurchflutet wird. Der ca. 245 m² große Garten mit Liegewiese ist ein gemütlicher Ort zum Entspannen und Verweilen im Kreise der Familie oder mit Freunden. Im Erdgeschoss befinden sich des Weiteren ein Badezimmer und ein Flur. Im Obergeschoss, erreichbar über eine Innentreppe, befindet sich der Schlafbereich, bestehend aus zwei Doppelschlafzimmern, beide mit Zugang zur großen Panoramaloggia, Flur, Bad/WC mit Fenster. Für eine besondere Wohlfühlatmosphäre in allen Räumen sorgt eine autarke Fußbodenheizung und -kühlung, die über eine komfortable Einzelraumtemperaturregelung gesteuert wird. Eine Wärmepumpe und Solarkollektoren auf dem Dach des Gebäudes sorgen für die Energieversorgung. Über eine zusätzliche Innentreppe gelangt man bequem in den Keller und die ca. 48 m<sup>2</sup> große Garage (im Preis enthalten). Die Qualität der zum Bau verwendeten Materialien ist von hohem Standard. Baujahr 2023. Übergabe März/April 2024.