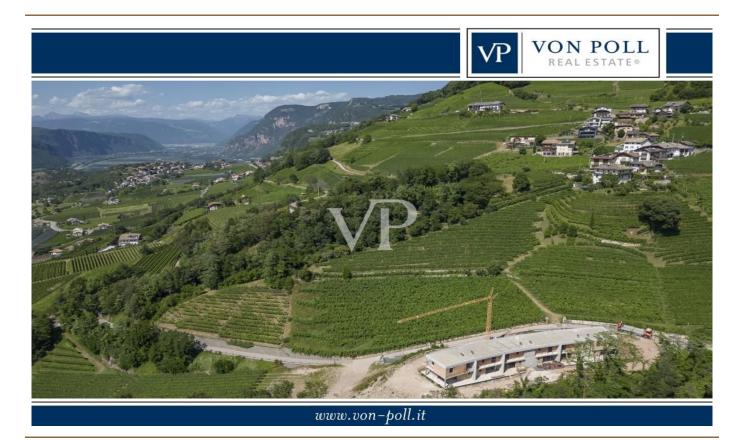

### ??? ??? ??? ??????????

Pinzon, ein Ortsteil von Montan (BZ), ist ein wunderschönes, von Weinbergen umgebenes Dorf hoch über dem Südtiroler Talkessel, das nicht nur einen herrlichen Panoramablick über das Unterland bis nach Meran bietet, sondern auch das Anbaugebiet des köstlichen und wertvollen Blauburgunders ist. Berühmt ist die um 1490 erbaute Stephanskirche im Dorfzentrum. Der Ort ist gut an das öffentliche Verkehrsnetz angebunden und verfügt über diverse Einkaufsmöglichkeiten etc.