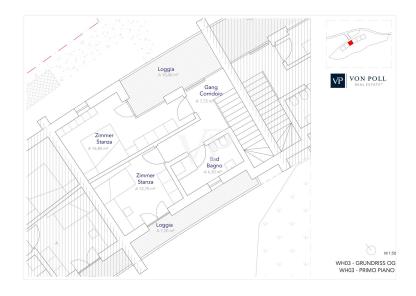

### ??? ????? ????????

Die repräsentative Reihenvilla wird nach dem höchsten Klimahaus-Standard "A", also energieeffizient, erbaut. Durch die Lage und den Blick in die Weinberge bietet die Immobilie einen hohen Grad an Privatsphäre. Über den Eingang im Erdgeschoss gelangt man direkt in den Wohn-, Ess- und Gartenbereich "LIVING", der durch die großen Schiebefenster viel Tageslicht erhält und lichtdurchflutet wird. Der ca. 105 m² große Garten mit Liegewiese ist ein gemütlicher Ort zum Entspannen und Verweilen im Kreise der Familie oder mit Freunden. Im Erdgeschoss befinden sich des Weiteren ein Badezimmer und ein Flur. Im Obergeschoss, erreichbar über eine Innentreppe, befindet sich der Schlafbereich, bestehend aus zwei Doppelschlafzimmern, beide mit Zugang zur großen Panoramaloggia, Flur, Bad/WC mit Fenster. Für eine besondere Wohlfühlatmosphäre in allen Räumen sorgt eine autarke Fußbodenheizung und -kühlung, die über eine komfortable Einzelraumtemperaturregelung gesteuert wird. Eine Wärmepumpe und Solarkollektoren auf dem Dach des Gebäudes sorgen für die Energieversorgung. Über eine zusätzliche Innentreppe gelangt man bequem in den Keller und die ca. 62 m² große Garage (im Preis enthalten). Die Qualität der zum Bau verwendeten Materialien ist von hohem Standard. Baujahr 2023. Übergabe März/April 2024.