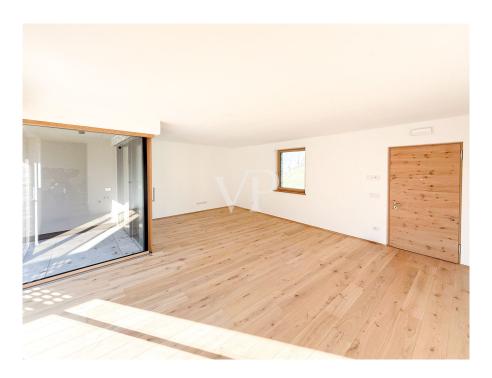

### ??? ????? ????????

Die repräsentative Reihenvilla wird nach dem höchsten Klimahaus-Standard "A", also energieeffizient, erbaut. Durch die Lage und den Blick in die Weinberge bietet die Immobilie einen hohen Grad an Privatsphäre. Über den Eingang im Erdgeschoss gelangt man direkt in den Wohn-, Ess- und Gartenbereich "LIVING", der durch die großen Schiebefenster viel Tageslicht erhält und lichtdurchflutet wird. Der ca. 105 m² große Garten mit Liegewiese ist ein gemütlicher Ort zum Entspannen und Verweilen im Kreise der Familie oder mit Freunden. Im Erdgeschoss befinden sich des Weiteren ein Badezimmer und ein Flur. Im Obergeschoss, erreichbar über eine Innentreppe, befindet sich der Schlafbereich, bestehend aus zwei Doppelschlafzimmern, beide mit Zugang zur großen Panoramaloggia, Flur, Bad/WC mit Fenster. Für eine besondere Wohlfühlatmosphäre in allen Räumen sorgt eine autarke Fußbodenheizung und -kühlung, die über eine komfortable Einzelraumtemperaturregelung gesteuert wird. Eine Wärmepumpe und Solarkollektoren auf dem Dach des Gebäudes sorgen für die Energieversorgung. Über eine zusätzliche Innentreppe gelangt man bequem in den Keller und die ca. 62 m² große Garage (im Preis enthalten). Die Qualität der zum Bau verwendeten Materialien ist von hohem Standard. Baujahr 2023. Übergabe März/April 2024.