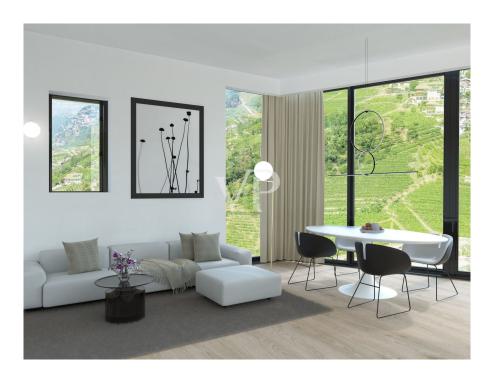

### ??? ????? ????????

Die repräsentative Reihenvilla wird nach dem höchsten Klimahaus-Standard "A", also energieeffizient, erbaut. Durch die Lage und den Blick in die Weinberge bietet die Immobilie einen hohen Grad an Privatsphäre. Über den Eingang im Erdgeschoss gelangt man direkt in den Wohn-, Ess- und Gartenbereich "LIVING", der durch die großen Schiebefenster viel Tageslicht erhält und lichtdurchflutet wird. Der ca. 105 m² große Garten mit Liegewiese ist ein gemütlicher Ort zum Entspannen und Verweilen im Kreise der Familie oder mit Freunden. Im Erdgeschoss befinden sich des Weiteren ein Badezimmer und ein Flur. Im Obergeschoss, erreichbar über eine Innentreppe, befindet sich der Schlafbereich, bestehend aus zwei Doppelschlafzimmern, beide mit Zugang zur großen Panoramaloggia, Flur, Bad/WC mit Fenster. Für eine besondere Wohlfühlatmosphäre in allen Räumen sorgt eine autarke Fußbodenheizung und -kühlung, die über eine komfortable Einzelraumtemperaturregelung gesteuert wird. Eine Wärmepumpe und Solarkollektoren auf dem Dach des Gebäudes sorgen für die Energieversorgung. Über eine zusätzliche Innentreppe gelangt man bequem in den Keller und die ca. 62 m² große Garage (im Preis enthalten). Die Qualität der zum Bau verwendeten Materialien ist von hohem Standard. Baujahr 2023. Übergabe März/April 2024.