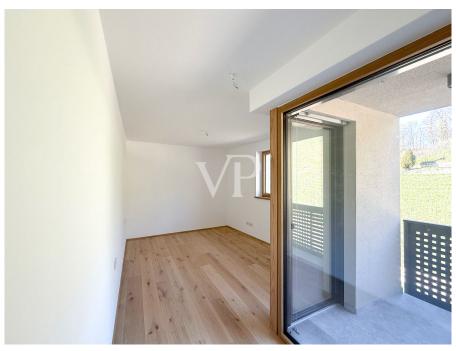

### ??? ????? ????????

Die repräsentative Reihenvilla wird nach dem höchsten Klimahaus-Standard "A", also energieeffizient, erbaut. Durch die Lage und den Blick in die Weinberge bietet die Immobilie einen hohen Grad an Privatsphäre. Über den Eingang im Erdgeschoss gelangt man direkt in den Wohn-, Ess- und Gartenbereich "LIVING", der durch die großen Schiebefenster viel Tageslicht erhält und lichtdurchflutet wird. Der ca. 105 m² große Garten mit Liegewiese ist ein gemütlicher Ort zum Entspannen und Verweilen im Kreise der Familie oder mit Freunden. Im Erdgeschoss befinden sich des Weiteren ein Badezimmer und ein Flur. Im Obergeschoss, erreichbar über eine Innentreppe, befindet sich der Schlafbereich, bestehend aus zwei Doppelschlafzimmern, beide mit Zugang zur großen Panoramaloggia, Flur, Bad/WC mit Fenster. Für eine besondere Wohlfühlatmosphäre in allen Räumen sorgt eine autarke Fußbodenheizung und -kühlung, die über eine komfortable Einzelraumtemperaturregelung gesteuert wird. Eine Wärmepumpe und Solarkollektoren auf dem Dach des Gebäudes sorgen für die Energieversorgung. Über eine zusätzliche Innentreppe gelangt man bequem in den Keller und die ca. 62 m² große Garage (im Preis enthalten). Die Qualität der zum Bau verwendeten Materialien ist von hohem Standard. Baujahr 2023. Übergabe März/April 2024.