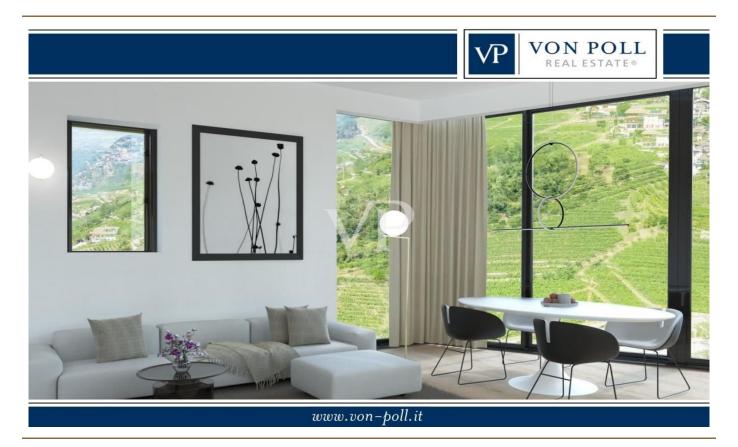

### ??? ????? ????????

Die repräsentative Reihenvilla wird nach dem höchsten Klimahaus-Standard "A", also energieeffizient, erbaut. Durch die Lage und den Blick in die Weinberge bietet die Immobilie einen hohen Grad an Privatsphäre. Über den Eingang im Erdgeschoss gelangt man direkt in den Wohn-, Ess- und Gartenbereich "LIVING", der durch die großen Schiebefenster viel Tageslicht erhält und lichtdurchflutet wird. Der ca. 105 m² große Garten mit Liegewiese ist ein gemütlicher Ort zum Entspannen und Verweilen im Kreise der Familie oder mit Freunden. Im Erdgeschoss befinden sich des Weiteren ein Badezimmer und ein Flur. Im Obergeschoss, erreichbar über eine Innentreppe, befindet sich der Schlafbereich, bestehend aus zwei Doppelschlafzimmern, beide mit Zugang zur großen Panoramaloggia, Flur, Bad/WC mit Fenster. Für eine besondere Wohlfühlatmosphäre in allen Räumen sorgt eine autarke Fußbodenheizung und -kühlung, die über eine komfortable Einzelraumtemperaturregelung gesteuert wird. Eine Wärmepumpe und Solarkollektoren auf dem Dach des Gebäudes sorgen für die Energieversorgung. Über eine zusätzliche Innentreppe gelangt man bequem in den Keller und die ca. 62 m² große Garage (im Preis enthalten). Die Qualität der zum Bau verwendeten Materialien ist von hohem Standard. Baujahr 2023. Übergabe März/April 2024.