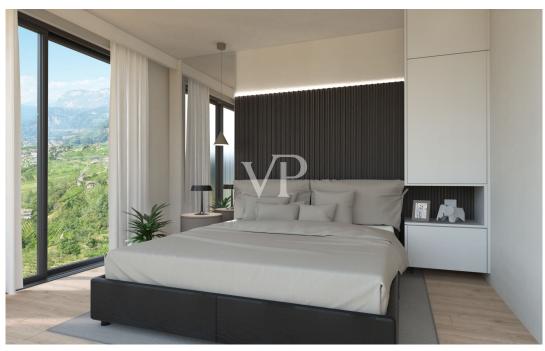

### ??? ????? ????????

Die repräsentative Reihenvilla wird nach dem höchsten Klimahaus-Standard "A", also energieeffizient, erbaut. Durch die Lage und den Blick in die Weinberge bietet die Immobilie einen hohen Grad an Privatsphäre. Über den Eingang im Erdgeschoss gelangt man direkt in den Wohn-, Ess- und Gartenbereich "LIVING", der durch die großen Schiebefenster viel Tageslicht erhält und lichtdurchflutet wird. Der ca. 105 m² große Garten mit Liegewiese ist ein gemütlicher Ort zum Entspannen und Verweilen im Kreise der Familie oder mit Freunden. Im Erdgeschoss befinden sich des Weiteren ein Badezimmer und ein Flur. Im Obergeschoss, erreichbar über eine Innentreppe, befindet sich der Schlafbereich, bestehend aus zwei Doppelschlafzimmern, beide mit Zugang zur großen Panoramaloggia, Flur, Bad/WC mit Fenster. Für eine besondere Wohlfühlatmosphäre in allen Räumen sorgt eine autarke Fußbodenheizung und -kühlung, die über eine komfortable Einzelraumtemperaturregelung gesteuert wird. Eine Wärmepumpe und Solarkollektoren auf dem Dach des Gebäudes sorgen für die Energieversorgung. Über eine zusätzliche Innentreppe gelangt man bequem in den Keller und die ca. 62 m² große Garage (im Preis enthalten). Die Qualität der zum Bau verwendeten Materialien ist von hohem Standard. Baujahr 2023. Übergabe März/April 2024.