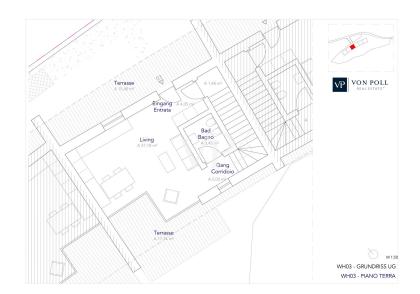

### ??? ????? ????????

Die repräsentative Reihenvilla wird nach dem höchsten Klimahaus-Standard "A", also energieeffizient, erbaut. Durch die Lage und den Blick in die Weinberge bietet die Immobilie einen hohen Grad an Privatsphäre. Über den Eingang im Erdgeschoss gelangt man direkt in den Wohn-, Ess- und Gartenbereich "LIVING", der durch die großen Schiebefenster viel Tageslicht erhält und lichtdurchflutet wird. Der ca. 105 m² große Garten mit Liegewiese ist ein gemütlicher Ort zum Entspannen und Verweilen im Kreise der Familie oder mit Freunden. Im Erdgeschoss befinden sich des Weiteren ein Badezimmer und ein Flur. Im Obergeschoss, erreichbar über eine Innentreppe, befindet sich der Schlafbereich, bestehend aus zwei Doppelschlafzimmern, beide mit Zugang zur großen Panoramaloggia, Flur, Bad/WC mit Fenster. Für eine besondere Wohlfühlatmosphäre in allen Räumen sorgt eine autarke Fußbodenheizung und -kühlung, die über eine komfortable Einzelraumtemperaturregelung gesteuert wird. Eine Wärmepumpe und Solarkollektoren auf dem Dach des Gebäudes sorgen für die Energieversorgung. Über eine zusätzliche Innentreppe gelangt man bequem in den Keller und die ca. 62 m² große Garage (im Preis enthalten). Die Qualität der zum Bau verwendeten Materialien ist von hohem Standard. Baujahr 2023. Übergabe März/April 2024.