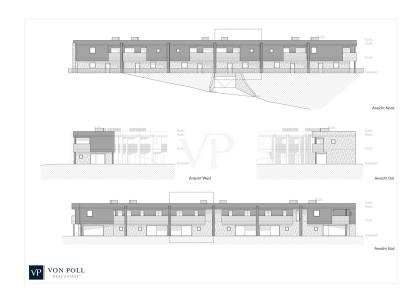

### ??? ????? ????????

Die repräsentative Reihenvilla wird nach dem höchsten Klimahaus-Standard "A", also energieeffizient, erbaut. Durch die Lage und den Blick in die Weinberge bietet die Immobilie einen hohen Grad an Privatsphäre. Über den Eingang im Erdgeschoss gelangt man direkt in den Wohn-, Ess- und Gartenbereich "LIVING", der durch die großen Schiebefenster viel Tageslicht erhält und lichtdurchflutet wird. Der ca. 105 m² große Garten mit Liegewiese ist ein gemütlicher Ort zum Entspannen und Verweilen im Kreise der Familie oder mit Freunden. Im Erdgeschoss befinden sich des Weiteren ein Badezimmer und ein Flur. Im Obergeschoss, erreichbar über eine Innentreppe, befindet sich der Schlafbereich, bestehend aus zwei Doppelschlafzimmern, beide mit Zugang zur großen Panoramaloggia, Flur, Bad/WC mit Fenster. Für eine besondere Wohlfühlatmosphäre in allen Räumen sorgt eine autarke Fußbodenheizung und -kühlung, die über eine komfortable Einzelraumtemperaturregelung gesteuert wird. Eine Wärmepumpe und Solarkollektoren auf dem Dach des Gebäudes sorgen für die Energieversorgung. Über eine zusätzliche Innentreppe gelangt man bequem in den Keller und die ca. 62 m² große Garage (im Preis enthalten). Die Qualität der zum Bau verwendeten Materialien ist von hohem Standard. Baujahr 2023. Übergabe März/April 2024.