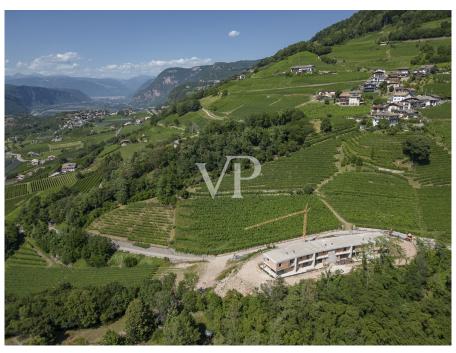

### ??? ????? ????????

Die repräsentative Reihenvilla wird nach dem höchsten Klimahaus-Standard "A", also energieeffizient, erbaut. Durch die Lage und den Blick in die Weinberge bietet die Immobilie einen hohen Grad an Privatsphäre. Über den Eingang im Erdgeschoss gelangt man direkt in den Wohn-, Ess- und Gartenbereich "LIVING", der durch die großen Schiebefenster viel Tageslicht erhält und lichtdurchflutet wird. Der ca. 105 m² große Garten mit Liegewiese ist ein gemütlicher Ort zum Entspannen und Verweilen im Kreise der Familie oder mit Freunden. Im Erdgeschoss befinden sich des Weiteren ein Badezimmer und ein Flur. Im Obergeschoss, erreichbar über eine Innentreppe, befindet sich der Schlafbereich, bestehend aus zwei Doppelschlafzimmern, beide mit Zugang zur großen Panoramaloggia, Flur, Bad/WC mit Fenster. Für eine besondere Wohlfühlatmosphäre in allen Räumen sorgt eine autarke Fußbodenheizung und -kühlung, die über eine komfortable Einzelraumtemperaturregelung gesteuert wird. Eine Wärmepumpe und Solarkollektoren auf dem Dach des Gebäudes sorgen für die Energieversorgung. Über eine zusätzliche Innentreppe gelangt man bequem in den Keller und die ca. 62 m² große Garage (im Preis enthalten). Die Qualität der zum Bau verwendeten Materialien ist von hohem Standard. Baujahr 2023. Übergabe März/April 2024.