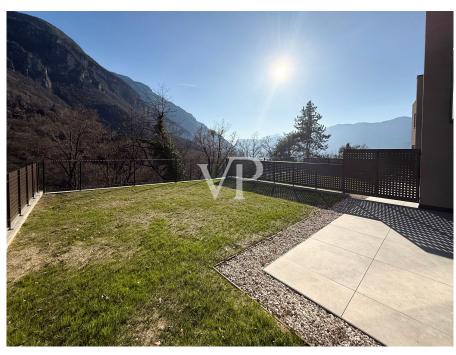

### ??? ????? ????????

Die repräsentative Reihenvilla wird nach dem höchsten Klimahaus-Standard "A", also energieeffizient, erbaut. Durch die Lage und den Blick in die Weinberge bietet die Immobilie einen hohen Grad an Privatsphäre. Über den Eingang im Erdgeschoss gelangt man direkt in den Wohn-, Ess- und Gartenbereich "LIVING", der durch die großen Schiebefenster viel Tageslicht erhält und lichtdurchflutet wird. Der ca. 105 m² große Garten mit Liegewiese ist ein gemütlicher Ort zum Entspannen und Verweilen im Kreise der Familie oder mit Freunden. Im Erdgeschoss befinden sich des Weiteren ein Badezimmer und ein Flur. Im Obergeschoss, erreichbar über eine Innentreppe, befindet sich der Schlafbereich, bestehend aus zwei Doppelschlafzimmern, beide mit Zugang zur großen Panoramaloggia, Flur, Bad/WC mit Fenster. Für eine besondere Wohlfühlatmosphäre in allen Räumen sorgt eine autarke Fußbodenheizung und -kühlung, die über eine komfortable Einzelraumtemperaturregelung gesteuert wird. Eine Wärmepumpe und Solarkollektoren auf dem Dach des Gebäudes sorgen für die Energieversorgung. Über eine zusätzliche Innentreppe gelangt man bequem in den Keller und die ca. 62 m² große Garage (im Preis enthalten). Die Qualität der zum Bau verwendeten Materialien ist von hohem Standard. Baujahr 2023. Übergabe März/April 2024.