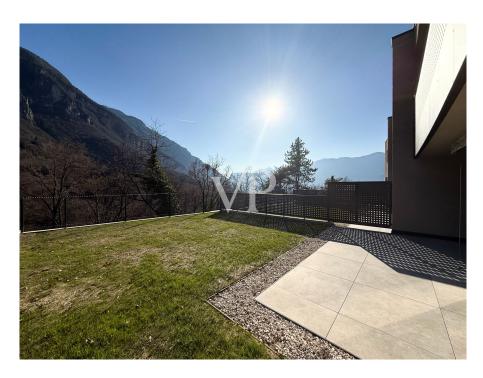

### ??? ????? ????????

Die repräsentative Reihenvilla wird nach dem höchsten Klimahaus-Standard "A", also energieeffizient, erbaut. Durch die Lage und den Blick in die Weinberge bietet die Immobilie einen hohen Grad an Privatsphäre. Über den Eingang im Erdgeschoss gelangt man direkt in den Wohn-, Ess- und Gartenbereich "LIVING", der durch die großen Schiebefenster viel Tageslicht erhält und lichtdurchflutet wird. Der ca. 105 m² große Garten mit Liegewiese ist ein gemütlicher Ort zum Entspannen und Verweilen im Kreise der Familie oder mit Freunden. Im Erdgeschoss befinden sich des Weiteren ein Badezimmer und ein Flur. Im Obergeschoss, erreichbar über eine Innentreppe, befindet sich der Schlafbereich, bestehend aus zwei Doppelschlafzimmern, beide mit Zugang zur großen Panoramaloggia, Flur, Bad/WC mit Fenster. Für eine besondere Wohlfühlatmosphäre in allen Räumen sorgt eine autarke Fußbodenheizung und -kühlung, die über eine komfortable Einzelraumtemperaturregelung gesteuert wird. Eine Wärmepumpe und Solarkollektoren auf dem Dach des Gebäudes sorgen für die Energieversorgung. Über eine zusätzliche Innentreppe gelangt man bequem in den Keller und die ca. 62 m² große Garage (im Preis enthalten). Die Qualität der zum Bau verwendeten Materialien ist von hohem Standard. Baujahr 2023. Übergabe März/April 2024.