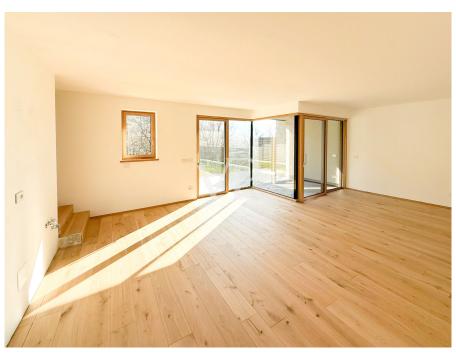

### ??? ????? ????????

Die repräsentative Reihenvilla wird nach dem höchsten Klimahaus-Standard "A", also energieeffizient, erbaut. Durch die Lage und den Blick in die Weinberge bietet die Immobilie einen hohen Grad an Privatsphäre. Über den Eingang im Erdgeschoss gelangt man direkt in den Wohn-, Ess- und Gartenbereich "LIVING", der durch die großen Schiebefenster viel Tageslicht erhält und lichtdurchflutet wird. Der ca. 105 m² große Garten mit Liegewiese ist ein gemütlicher Ort zum Entspannen und Verweilen im Kreise der Familie oder mit Freunden. Im Erdgeschoss befinden sich des Weiteren ein Badezimmer und ein Flur. Im Obergeschoss, erreichbar über eine Innentreppe, befindet sich der Schlafbereich, bestehend aus zwei Doppelschlafzimmern, beide mit Zugang zur großen Panoramaloggia, Flur, Bad/WC mit Fenster. Für eine besondere Wohlfühlatmosphäre in allen Räumen sorgt eine autarke Fußbodenheizung und -kühlung, die über eine komfortable Einzelraumtemperaturregelung gesteuert wird. Eine Wärmepumpe und Solarkollektoren auf dem Dach des Gebäudes sorgen für die Energieversorgung. Über eine zusätzliche Innentreppe gelangt man bequem in den Keller und die ca. 62 m² große Garage (im Preis enthalten). Die Qualität der zum Bau verwendeten Materialien ist von hohem Standard. Baujahr 2023. Übergabe März/April 2024.