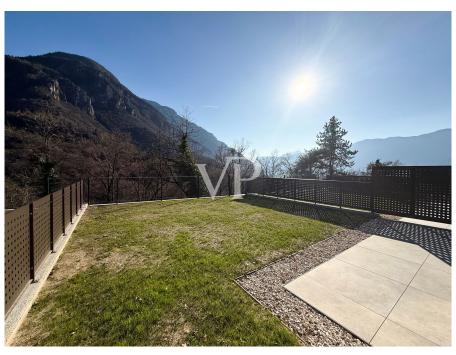

### ??? ????? ????????

Die repräsentative Reihenvilla wird nach dem höchsten Klimahaus-Standard "A", also energieeffizient, erbaut. Durch die Lage und den Blick in die Weinberge bietet die Immobilie einen hohen Grad an Privatsphäre. Über den Eingang im Erdgeschoss gelangt man direkt in den Wohn-, Ess- und Gartenbereich "LIVING", der durch die großen Schiebefenster viel Tageslicht erhält und lichtdurchflutet wird. Der ca. 105 m² große Garten mit Liegewiese ist ein gemütlicher Ort zum Entspannen und Verweilen im Kreise der Familie oder mit Freunden. Im Erdgeschoss befinden sich des Weiteren ein Badezimmer und ein Flur. Im Obergeschoss, erreichbar über eine Innentreppe, befindet sich der Schlafbereich, bestehend aus zwei Doppelschlafzimmern, beide mit Zugang zur großen Panoramaloggia, Flur, Bad/WC mit Fenster. Für eine besondere Wohlfühlatmosphäre in allen Räumen sorgt eine autarke Fußbodenheizung und -kühlung, die über eine komfortable Einzelraumtemperaturregelung gesteuert wird. Eine Wärmepumpe und Solarkollektoren auf dem Dach des Gebäudes sorgen für die Energieversorgung. Über eine zusätzliche Innentreppe gelangt man bequem in den Keller und die ca. 62 m² große Garage (im Preis enthalten). Die Qualität der zum Bau verwendeten Materialien ist von hohem Standard. Baujahr 2023. Übergabe März/April 2024.