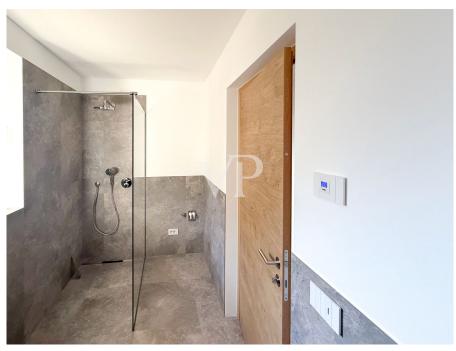

### ??? ????? ????????

Die repräsentative Reihenvilla wird nach dem höchsten Klimahaus-Standard "A", also energieeffizient, erbaut. Durch die Lage und den Blick in die Weinberge bietet die Immobilie einen hohen Grad an Privatsphäre. Über den Eingang im Erdgeschoss gelangt man direkt in den Wohn-, Ess- und Gartenbereich "LIVING", der durch die großen Schiebefenster viel Tageslicht erhält und lichtdurchflutet wird. Der ca. 105 m² große Garten mit Liegewiese ist ein gemütlicher Ort zum Entspannen und Verweilen im Kreise der Familie oder mit Freunden. Im Erdgeschoss befinden sich des Weiteren ein Badezimmer und ein Flur. Im Obergeschoss, erreichbar über eine Innentreppe, befindet sich der Schlafbereich, bestehend aus zwei Doppelschlafzimmern, beide mit Zugang zur großen Panoramaloggia, Flur, Bad/WC mit Fenster. Für eine besondere Wohlfühlatmosphäre in allen Räumen sorgt eine autarke Fußbodenheizung und -kühlung, die über eine komfortable Einzelraumtemperaturregelung gesteuert wird. Eine Wärmepumpe und Solarkollektoren auf dem Dach des Gebäudes sorgen für die Energieversorgung. Über eine zusätzliche Innentreppe gelangt man bequem in den Keller und die ca. 62 m² große Garage (im Preis enthalten). Die Qualität der zum Bau verwendeten Materialien ist von hohem Standard. Baujahr 2023. Übergabe März/April 2024.

### ??????????? ??? ???????

Fußbodenheizung und -kühlung
Autonom, mit Wärmepumpe
Sonnenkollektoren
Vorrichtung Alarmanlage
Automatisierte Tore
Kontrollierte mechanische Belüftung
Dreifach verglaste Aluminium/Holz-Fenster