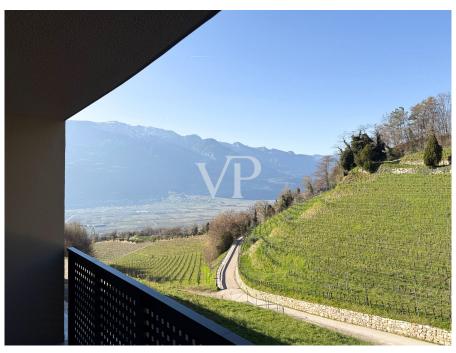

### ??? ????? ????????

Die repräsentative Reihenvilla wird nach dem höchsten Klimahaus-Standard "A", also energieeffizient, erbaut. Durch die Lage und den Blick in die Weinberge bietet die Immobilie einen hohen Grad an Privatsphäre. Über den Eingang im Erdgeschoss gelangt man direkt in den Wohn-, Ess- und Gartenbereich "LIVING", der durch die großen Schiebefenster viel Tageslicht erhält und lichtdurchflutet wird. Der ca. 105 m² große Garten mit Liegewiese ist ein gemütlicher Ort zum Entspannen und Verweilen im Kreise der Familie oder mit Freunden. Im Erdgeschoss befinden sich des Weiteren ein Badezimmer und ein Flur. Im Obergeschoss, erreichbar über eine Innentreppe, befindet sich der Schlafbereich, bestehend aus zwei Doppelschlafzimmern, beide mit Zugang zur großen Panoramaloggia, Flur, Bad/WC mit Fenster. Für eine besondere Wohlfühlatmosphäre in allen Räumen sorgt eine autarke Fußbodenheizung und -kühlung, die über eine komfortable Einzelraumtemperaturregelung gesteuert wird. Eine Wärmepumpe und Solarkollektoren auf dem Dach des Gebäudes sorgen für die Energieversorgung. Über eine zusätzliche Innentreppe gelangt man bequem in den Keller und die ca. 62 m² große Garage (im Preis enthalten). Die Qualität der zum Bau verwendeten Materialien ist von hohem Standard. Baujahr 2023. Übergabe März/April 2024.