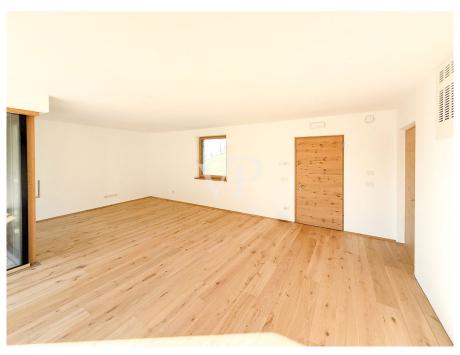

### ??? ????? ????????

Die repräsentative Reihenvilla wird nach dem höchsten Klimahaus-Standard "A", also energieeffizient, erbaut. Durch die Lage und den Blick in die Weinberge bietet die Immobilie einen hohen Grad an Privatsphäre. Über den Eingang im Erdgeschoss gelangt man direkt in den Wohn-, Ess- und Gartenbereich "LIVING", der durch die großen Schiebefenster viel Tageslicht erhält und lichtdurchflutet wird. Der ca. 105 m² große Garten mit Liegewiese ist ein gemütlicher Ort zum Entspannen und Verweilen im Kreise der Familie oder mit Freunden. Im Erdgeschoss befinden sich des Weiteren ein Badezimmer und ein Flur. Im Obergeschoss, erreichbar über eine Innentreppe, befindet sich der Schlafbereich, bestehend aus zwei Doppelschlafzimmern, beide mit Zugang zur großen Panoramaloggia, Flur, Bad/WC mit Fenster. Für eine besondere Wohlfühlatmosphäre in allen Räumen sorgt eine autarke Fußbodenheizung und -kühlung, die über eine komfortable Einzelraumtemperaturregelung gesteuert wird. Eine Wärmepumpe und Solarkollektoren auf dem Dach des Gebäudes sorgen für die Energieversorgung. Über eine zusätzliche Innentreppe gelangt man bequem in den Keller und die ca. 62 m² große Garage (im Preis enthalten). Die Qualität der zum Bau verwendeten Materialien ist von hohem Standard. Baujahr 2023. Übergabe März/April 2024.