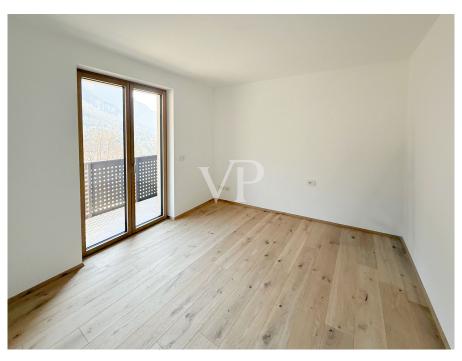

### ??? ????? ????????

Die repräsentative Reihenvilla wird nach dem höchsten Klimahaus-Standard "A", also energieeffizient, erbaut. Durch die Lage und den Blick in die Weinberge bietet die Immobilie einen hohen Grad an Privatsphäre. Über den Eingang im Erdgeschoss gelangt man direkt in den Wohn-, Ess- und Gartenbereich "LIVING", der durch die großen Schiebefenster viel Tageslicht erhält und lichtdurchflutet wird. Der ca. 105 m² große Garten mit Liegewiese ist ein gemütlicher Ort zum Entspannen und Verweilen im Kreise der Familie oder mit Freunden. Im Erdgeschoss befinden sich des Weiteren ein Badezimmer und ein Flur. Im Obergeschoss, erreichbar über eine Innentreppe, befindet sich der Schlafbereich, bestehend aus zwei Doppelschlafzimmern, beide mit Zugang zur großen Panoramaloggia, Flur, Bad/WC mit Fenster. Für eine besondere Wohlfühlatmosphäre in allen Räumen sorgt eine autarke Fußbodenheizung und -kühlung, die über eine komfortable Einzelraumtemperaturregelung gesteuert wird. Eine Wärmepumpe und Solarkollektoren auf dem Dach des Gebäudes sorgen für die Energieversorgung. Über eine zusätzliche Innentreppe gelangt man bequem in den Keller und die ca. 62 m² große Garage (im Preis enthalten). Die Qualität der zum Bau verwendeten Materialien ist von hohem Standard. Baujahr 2023. Übergabe März/April 2024.