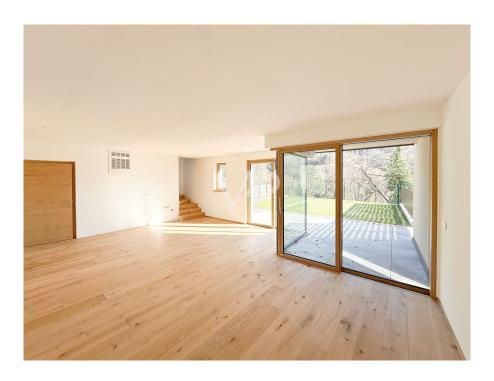

### ??? ????? ????????

Die repräsentative Reihenvilla wird nach dem höchsten Klimahaus-Standard "A", also energieeffizient, erbaut. Durch die Lage und den Blick in die Weinberge bietet die Immobilie einen hohen Grad an Privatsphäre. Über den Eingang im Erdgeschoss gelangt man direkt in den Wohn-, Ess- und Gartenbereich "LIVING", der durch die großen Schiebefenster viel Tageslicht erhält und lichtdurchflutet wird. Der ca. 105 m² große Garten mit Liegewiese ist ein gemütlicher Ort zum Entspannen und Verweilen im Kreise der Familie oder mit Freunden. Im Erdgeschoss befinden sich des Weiteren ein Badezimmer und ein Flur. Im Obergeschoss, erreichbar über eine Innentreppe, befindet sich der Schlafbereich, bestehend aus zwei Doppelschlafzimmern, beide mit Zugang zur großen Panoramaloggia, Flur, Bad/WC mit Fenster. Für eine besondere Wohlfühlatmosphäre in allen Räumen sorgt eine autarke Fußbodenheizung und -kühlung, die über eine komfortable Einzelraumtemperaturregelung gesteuert wird. Eine Wärmepumpe und Solarkollektoren auf dem Dach des Gebäudes sorgen für die Energieversorgung. Über eine zusätzliche Innentreppe gelangt man bequem in den Keller und die ca. 62 m² große Garage (im Preis enthalten). Die Qualität der zum Bau verwendeten Materialien ist von hohem Standard. Baujahr 2023. Übergabe März/April 2024.