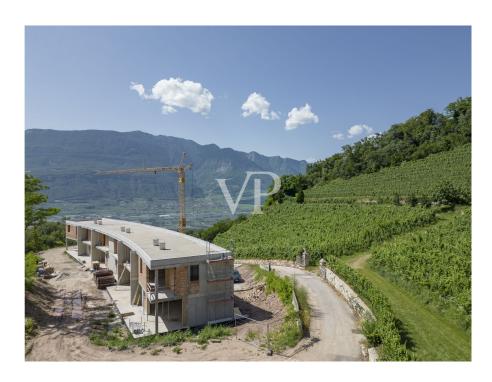

### ??? ????? ????????

Die repräsentative Reihenvilla wird nach dem höchsten Klimahaus-Standard "A", also energieeffizient, erbaut. Durch die Lage und den Blick in die Weinberge bietet die Immobilie einen hohen Grad an Privatsphäre. Über den Eingang im Erdgeschoss gelangt man direkt in den Wohn-, Ess- und Gartenbereich "LIVING", der durch die großen Schiebefenster viel Tageslicht erhält und lichtdurchflutet wird. Der ca. 105 m² große Garten mit Liegewiese ist ein gemütlicher Ort zum Entspannen und Verweilen im Kreise der Familie oder mit Freunden. Im Erdgeschoss befinden sich des Weiteren ein Badezimmer und ein Flur. Im Obergeschoss, erreichbar über eine Innentreppe, befindet sich der Schlafbereich, bestehend aus zwei Doppelschlafzimmern, beide mit Zugang zur großen Panoramaloggia, Flur, Bad/WC mit Fenster. Für eine besondere Wohlfühlatmosphäre in allen Räumen sorgt eine autarke Fußbodenheizung und -kühlung, die über eine komfortable Einzelraumtemperaturregelung gesteuert wird. Eine Wärmepumpe und Solarkollektoren auf dem Dach des Gebäudes sorgen für die Energieversorgung. Über eine zusätzliche Innentreppe gelangt man bequem in den Keller und die ca. 62 m² große Garage (im Preis enthalten). Die Qualität der zum Bau verwendeten Materialien ist von hohem Standard. Baujahr 2023. Übergabe März/April 2024.