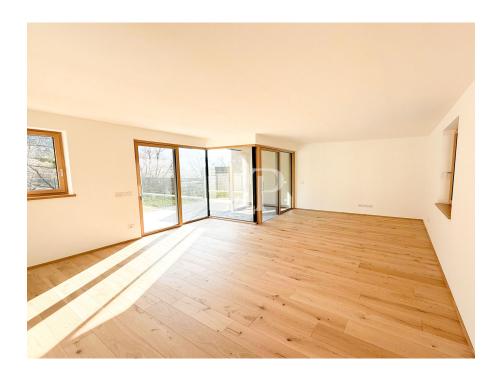

### ??? ????? ????????

Die repräsentative Reihenvilla wird nach dem höchsten Klimahaus-Standard "A", also energieeffizient, erbaut. Durch die Lage und den Blick in die Weinberge bietet die Immobilie einen hohen Grad an Privatsphäre. Über den Eingang im Erdgeschoss gelangt man direkt in den Wohn-, Ess- und Gartenbereich "LIVING", der durch die großen Schiebefenster viel Tageslicht erhält und lichtdurchflutet wird. Der ca. 105 m² große Garten mit Liegewiese ist ein gemütlicher Ort zum Entspannen und Verweilen im Kreise der Familie oder mit Freunden. Im Erdgeschoss befinden sich des Weiteren ein Badezimmer und ein Flur. Im Obergeschoss, erreichbar über eine Innentreppe, befindet sich der Schlafbereich, bestehend aus zwei Doppelschlafzimmern, beide mit Zugang zur großen Panoramaloggia, Flur, Bad/WC mit Fenster. Für eine besondere Wohlfühlatmosphäre in allen Räumen sorgt eine autarke Fußbodenheizung und -kühlung, die über eine komfortable Einzelraumtemperaturregelung gesteuert wird. Eine Wärmepumpe und Solarkollektoren auf dem Dach des Gebäudes sorgen für die Energieversorgung. Über eine zusätzliche Innentreppe gelangt man bequem in den Keller und die ca. 62 m² große Garage (im Preis enthalten). Die Qualität der zum Bau verwendeten Materialien ist von hohem Standard. Baujahr 2023. Übergabe März/April 2024.