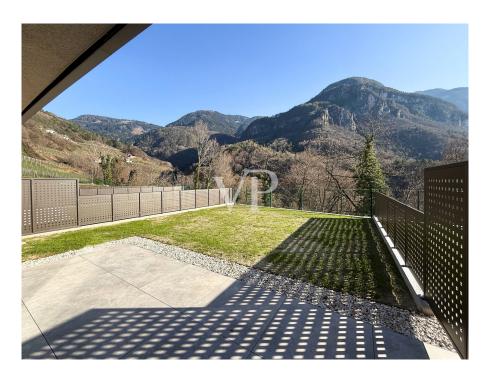

### ??? ????? ????????

Die repräsentative Reihenvilla wird nach dem höchsten Klimahaus-Standard "A", also energieeffizient, erbaut. Durch die Lage und den Blick in die Weinberge bietet die Immobilie einen hohen Grad an Privatsphäre. Über den Eingang im Erdgeschoss gelangt man direkt in den Wohn-, Ess- und Gartenbereich "LIVING", der durch die großen Schiebefenster viel Tageslicht erhält und lichtdurchflutet wird. Der ca. 105 m² große Garten mit Liegewiese ist ein gemütlicher Ort zum Entspannen und Verweilen im Kreise der Familie oder mit Freunden. Im Erdgeschoss befinden sich des Weiteren ein Badezimmer und ein Flur. Im Obergeschoss, erreichbar über eine Innentreppe, befindet sich der Schlafbereich, bestehend aus zwei Doppelschlafzimmern, beide mit Zugang zur großen Panoramaloggia, Flur, Bad/WC mit Fenster. Für eine besondere Wohlfühlatmosphäre in allen Räumen sorgt eine autarke Fußbodenheizung und -kühlung, die über eine komfortable Einzelraumtemperaturregelung gesteuert wird. Eine Wärmepumpe und Solarkollektoren auf dem Dach des Gebäudes sorgen für die Energieversorgung. Über eine zusätzliche Innentreppe gelangt man bequem in den Keller und die ca. 62 m² große Garage (im Preis enthalten). Die Qualität der zum Bau verwendeten Materialien ist von hohem Standard. Baujahr 2023. Übergabe März/April 2024.