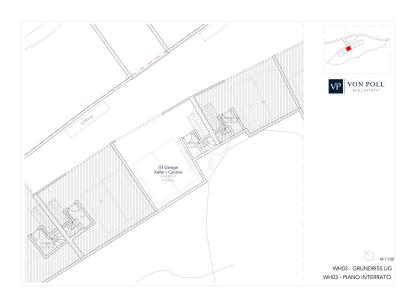

### ??? ????? ????????

Die repräsentative Reihenvilla wird nach dem höchsten Klimahaus-Standard "A", also energieeffizient, erbaut. Durch die Lage und den Blick in die Weinberge bietet die Immobilie einen hohen Grad an Privatsphäre. Über den Eingang im Erdgeschoss gelangt man direkt in den Wohn-, Ess- und Gartenbereich "LIVING", der durch die großen Schiebefenster viel Tageslicht erhält und lichtdurchflutet wird. Der ca. 105 m² große Garten mit Liegewiese ist ein gemütlicher Ort zum Entspannen und Verweilen im Kreise der Familie oder mit Freunden. Im Erdgeschoss befinden sich des Weiteren ein Badezimmer und ein Flur. Im Obergeschoss, erreichbar über eine Innentreppe, befindet sich der Schlafbereich, bestehend aus zwei Doppelschlafzimmern, beide mit Zugang zur großen Panoramaloggia, Flur, Bad/WC mit Fenster. Für eine besondere Wohlfühlatmosphäre in allen Räumen sorgt eine autarke Fußbodenheizung und -kühlung, die über eine komfortable Einzelraumtemperaturregelung gesteuert wird. Eine Wärmepumpe und Solarkollektoren auf dem Dach des Gebäudes sorgen für die Energieversorgung. Über eine zusätzliche Innentreppe gelangt man bequem in den Keller und die ca. 62 m² große Garage (im Preis enthalten). Die Qualität der zum Bau verwendeten Materialien ist von hohem Standard. Baujahr 2023. Übergabe März/April 2024.