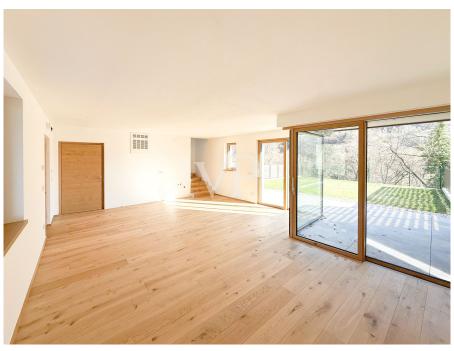

### ??? ????? ????????

Die repräsentative Reihenvilla wird nach dem höchsten Klimahaus-Standard "A", also energieeffizient, erbaut. Durch die Lage und den Blick in die Weinberge bietet die Immobilie einen hohen Grad an Privatsphäre. Über den Eingang im Erdgeschoss gelangt man direkt in den Wohn-, Ess- und Gartenbereich "LIVING", der durch die großen Schiebefenster viel Tageslicht erhält und lichtdurchflutet wird. Der ca. 105 m² große Garten mit Liegewiese ist ein gemütlicher Ort zum Entspannen und Verweilen im Kreise der Familie oder mit Freunden. Im Erdgeschoss befinden sich des Weiteren ein Badezimmer und ein Flur. Im Obergeschoss, erreichbar über eine Innentreppe, befindet sich der Schlafbereich, bestehend aus zwei Doppelschlafzimmern, beide mit Zugang zur großen Panoramaloggia, Flur, Bad/WC mit Fenster. Für eine besondere Wohlfühlatmosphäre in allen Räumen sorgt eine autarke Fußbodenheizung und -kühlung, die über eine komfortable Einzelraumtemperaturregelung gesteuert wird. Eine Wärmepumpe und Solarkollektoren auf dem Dach des Gebäudes sorgen für die Energieversorgung. Über eine zusätzliche Innentreppe gelangt man bequem in den Keller und die ca. 62 m² große Garage (im Preis enthalten). Die Qualität der zum Bau verwendeten Materialien ist von hohem Standard. Baujahr 2023. Übergabe März/April 2024.