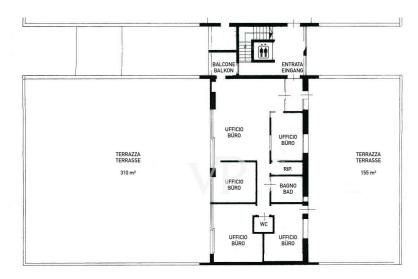

## ??? ????? ????????

Zum exklusiven Verkauf steht diese Gewerbeimmobilie, die derzeit in 2 zusammenhängende Einheiten aufgeteilt ist und als Büros genutzt wird. Die Immobilie befindet sich im obersten Stockwerk des Gebäudes und zeichnet sich durch eine privilegierte Panoramalage und außergewöhnliche Helligkeit dank der großen Fenster aus. Die Büroräume sind einladend gestaltet und sind mit Holzböden sowie eine autonome Heizung und eine Klimaanlage mit Temperaturregelung für jeden Raum ausgestattet. Die Installationen sind diskret in der Zwischendecke untergebracht, was ein sauberes ästhetisches Erscheinungsbild und hohen Komfort gewährleistet. Die Einheiten haben eine Bruttogeschossfläche von ca. 162 m² und zwei große Terrassen, die einen großzügigen Außenbereich bieten, mit einer Größe von ca. 310 m² für die Terrasse im Südwesten und ca. 155 m² für die Terrasse im Nordosten. Das Platzangebot ermöglicht es, die Büros an die jeweiligen Bedürfnisse anzupassen und ein funktionelles und modernes Arbeitsumfeld zu schaffen. Die Immobilie ist aufgeteilt in: 5 Büros, 2 Bäder, 1 Abstellraum, 1 Balkon, 2 Terrassen. Auf dem gemeinschaftlich genutzten Vorplatz des Gebäudes stehen insgesamt 45 Parkplätze zur Verfügung. Weitere Parkmöglichkeiten befinden sich entlang der Kopernikusstraße und in 300 m Entfernung vom Gebäude befindet sich ein öffentliches Parkhaus. Mit einer zusätzlichen Kubatur, welche noch ausgebaut werden kann, bietet dieses Objekt ein beträchtliches Potenzial für die Flächenentwicklung. Die strategische Lage der Immobilie in der Kopernikus-Straße in Bozen Süd, in der Nähe der Hauptverkehrsstraßen, der Autobahn und des Bahnhofs Bozen Süd sowie des Flughafens, bietet eine ausgezeichnete Sichtbarkeit und einen bedeutenden Vorteil in Bezug auf die nationalen und internationalen Verbindungen. Darüber hinaus sind in der Umgebung mehrere Restaurants, das Interspar und andere kommerzielle Einrichtungen zu Fuß erreichbar. Das Industriegebiet Bozen Süd ist zweifellos einer der wichtigsten Wirtschaftsstandorte Südtirols und bietet vor allem im Bereich Transport und Logistik zahlreiche Vorteile. Die Nähe zur Autobahn, zum Bahnhof Bozen Süd und zum Flughafen erleichtert die Anbindung an das In- und Ausland, was den Unternehmen den Zugang erleichtert und den Warenaustausch erleichtert. Die Messe Bozen trägt zusammen mit dem Hotel Sheraton dazu bei, den Ruf des Gebietes als Veranstaltungs- und Kongresszentrum zu festigen. Darüber hinaus bieten der Technologie- und Forschungspark NoiPark sowie Einkaufszentren wie Twenty und Centrum ein günstiges Umfeld für geschäftliche Aktivitäten und erleichtern die Vernetzung der Unternehmen im Gebiet. Bozen Süd zeichnet sich daher als ein gut entwickelter und für viele Aktivitäten geeigneter Wirtschaftsstandort aus.