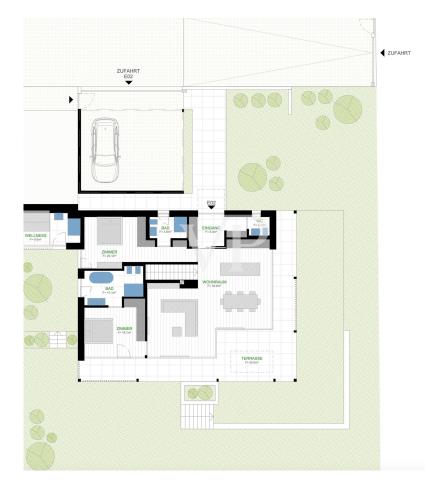

| ??????                                  | ???????                                   |
|-----------------------------------------|-------------------------------------------|
| ??????????????????????????????????????  | ca. 224 m²                                |
| ??????????????????????????????????????? | ca. 317 m²                                |
| ?????????                               | provisionspflichtig                       |
| ?????                                   | ??????????????????????????????????????    |
| ???? ??????                             | ???????<br>?????????????????????????????? |

Design-Details wie raumhohe Türen, rahmenlose Fixverglasungen, bodenbündige Duschen und flächenbündige Sockelleisten inkludiert, moderne Haustechnik, Gebäudeautomation.

Klimahaus Standard A

Die Grundrisse sind an Ihre Wünsche und Bedürfnisse anpassbar.