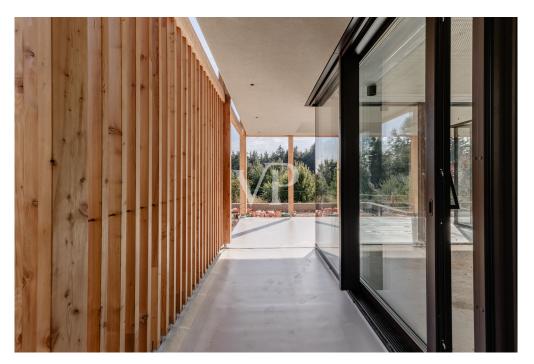

### ??? ????? ????????

Es gibt Orte, an denen man sofort eine ganz besondere Energie spürt. Orte, die einen in den Bann ziehen und nicht mehr loslassen. Orte, an denen man noch nie war und sich doch sofort zu Hause fühlt. So ein einzigartiger Kraftort ist "Arboris": ein modern-alpines Refugium am Lärchenwald, auf einem sonnigen Hochplateau in Südtirols Südwesten. In der Nähe des Golfplatzes, am Rand einer ruhigen Wohngegend, entsteht dieses einzigartige Projekt. Zwei komfortablen Chalets mit Privatgarten schmiegen sich an einen bezaubernden Wald. In den Garten jeder Villa ist eine Wellnessloggia mit Panorama-Sauna eingebunden. Der Bau zeichnet sich durch viel Privatsphäre, lichtdurchflutete Räume mit großzügigen Fensterflächen, hohe Bauqualität und eine hochwertige schlüsselfertige Ausstattung aus. Die Fertigstellung steht kurz bevor. Jetzt ist ein idealer Moment, sich die Ausstattung auszusuchen. Bodenbeläge und Sanitärausstattung können speziell nach Kundenwunsch ausgeführt werden. Auch ist es möglich die Chalets komplett möbliert zu erhalten.

In nur 30 Minuten in Bozen und auf der Brennerautobahn, in 15 Minuten im Skigebiet Obereggen und Dolomiti Superski direkt am bestens gepflegten 18-Loch-Golfclub Petersberg; hohe Bauqualität großzügige Fensterflächen in Dreifachverglasung, Wellness-Loggia mit Panoramasauna im Privatgarten, Kaminofen im offenen Wohnbereich hochwertige schlüsselfertige Ausstattung.

Design-Details wie raumhohe Türen, rahmenlose Fixverglasungen, bodenbündige Duschen und flächenbündige Sockelleisten inkludiert, moderne Haustechnik, Gebäudeautomation.

Klimahaus Standard A

Die Grundrisse sind an Ihre Wünsche und Bedürfnisse anpassbar.