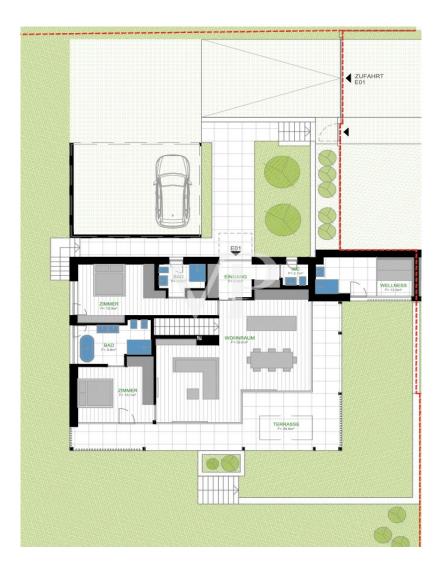

Design-Details wie raumhohe Türen, rahmenlose Fixverglasungen, bodenbündige Duschen und flächenbündige Sockelleisten inkludiert, moderne Haustechnik, Gebäudeautomation.

Klimahaus Standard A

Die Grundrisse sind an Ihre Wünsche und Bedürfnisse anpassbar.