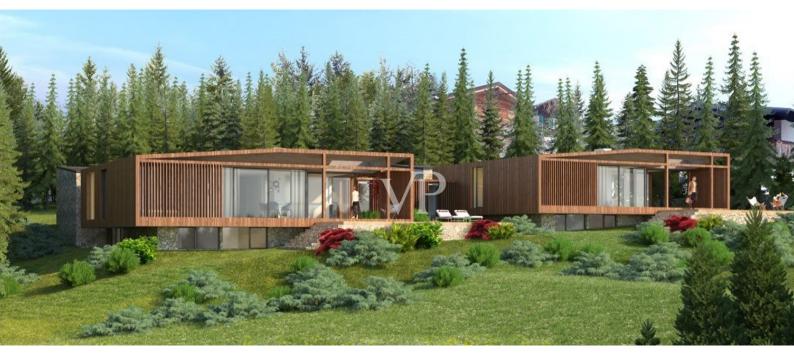

### ??? ????? ????????

Es gibt Orte, an denen man sofort eine ganz besondere Energie spürt. Orte, die einen in den Bann ziehen und nicht mehr loslassen. Orte, an denen man noch nie war und sich doch sofort zu Hause fühlt. So ein einzigartiger Kraftort ist "Arboris": ein modern-alpines Refugium am Lärchenwald, auf einem sonnigen Hochplateau in Südtirols Südwesten. In der Nähe des Golfplatzes, am Rand einer ruhigen Wohngegend, entsteht dieses einzigartige Projekt. Zwei komfortablen Chalets mit Privatgarten schmiegen sich an einen bezaubernden Wald. In den Garten jeder Villa ist eine Wellnessloggia mit Panorama-Sauna eingebunden. Der Bau zeichnet sich durch viel Privatsphäre, lichtdurchflutete Räume mit großzügigen Fensterflächen, hohe Bauqualität und eine hochwertige schlüsselfertige Ausstattung aus. Die Fertigstellung steht kurz bevor. Jetzt ist ein idealer Moment, sich die Ausstattung auszusuchen. Bodenbeläge und Sanitärausstattung können speziell nach Kundenwunsch ausgeführt werden. Auch ist es möglich die Chalets komplett möbliert zu erhalten.

Das Projekt steht für Komfort, Qualität und Design: ein einzigartiges Refugium an einem magischen Ort.

Im Überblick:

Zwei moderne und zugleich zeitlos schöne Villen im alpinen Stil, harmonisch in die Landschaft eingebettet mit viel Ruhe und Privatsphäre.