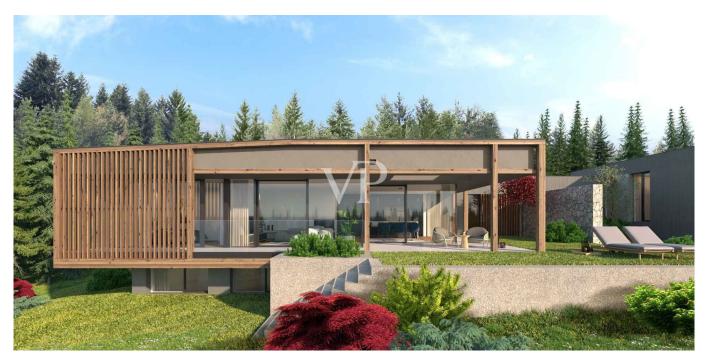

### ??? ????? ????????

Es gibt Orte, an denen man sofort eine ganz besondere Energie spürt. Orte, die einen in den Bann ziehen und nicht mehr loslassen. Orte, an denen man noch nie war und sich doch sofort zu Hause fühlt. So ein einzigartiger Kraftort ist "Arboris": ein modern-alpines Refugium am Lärchenwald, auf einem sonnigen Hochplateau in Südtirols Südwesten. In der Nähe des Golfplatzes, am Rand einer ruhigen Wohngegend, entsteht dieses einzigartige Projekt. Zwei komfortablen Chalets mit Privatgarten schmiegen sich an einen bezaubernden Wald. In den Garten jeder Villa ist eine Wellnessloggia mit Panorama-Sauna eingebunden. Der Bau zeichnet sich durch viel Privatsphäre, lichtdurchflutete Räume mit großzügigen Fensterflächen, hohe Bauqualität und eine hochwertige schlüsselfertige Ausstattung aus. Die Fertigstellung steht kurz bevor. Jetzt ist ein idealer Moment, sich die Ausstattung auszusuchen. Bodenbeläge und Sanitärausstattung können speziell nach Kundenwunsch ausgeführt werden. Auch ist es möglich die Chalets komplett möbliert zu erhalten.

Das Projekt steht für Komfort, Qualität und Design: ein einzigartiges Refugium an einem magischen Ort.

Im Überblick:

Zwei moderne und zugleich zeitlos schöne Villen im alpinen Stil, harmonisch in die Landschaft eingebettet mit viel Ruhe und Privatsphäre.

In nur 30 Minuten in Bozen und auf der Brennerautobahn, in 15 Minuten im Skigebiet Obereggen und Dolomiti Superski direkt am bestens gepflegten 18-Loch-Golfclub Petersberg; hohe Bauqualität großzügige Fensterflächen in Dreifachverglasung, Wellness-Loggia mit Panoramasauna im Privatgarten, Kaminofen im offenen Wohnbereich hochwertige schlüsselfertige Ausstattung.

Design-Details wie raumhohe Türen, rahmenlose Fixverglasungen, bodenbündige Duschen und flächenbündige Sockelleisten inkludiert, moderne Haustechnik, Gebäudeautomation.

Klimahaus Standard A

Die Grundrisse sind an Ihre Wünsche und Bedürfnisse anpassbar.