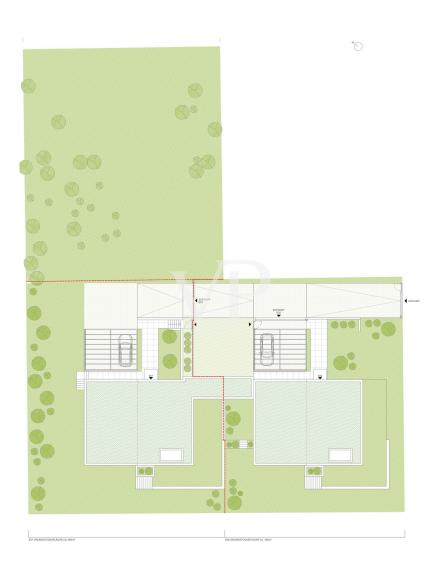

### ??? ????? ????????

Es gibt Orte, an denen man sofort eine ganz besondere Energie spürt. Orte, die einen in den Bann ziehen und nicht mehr loslassen. Orte, an denen man noch nie war und sich doch sofort zu Hause fühlt. So ein einzigartiger Kraftort ist "Arboris": ein modern-alpines Refugium am Lärchenwald, auf einem sonnigen Hochplateau in Südtirols Südwesten. In der Nähe des Golfplatzes, am Rand einer ruhigen Wohngegend, entsteht dieses einzigartige Projekt. Zwei komfortablen Chalets mit Privatgarten schmiegen sich an einen bezaubernden Wald. In den Garten jeder Villa ist eine Wellnessloggia mit Panorama-Sauna eingebunden. Der Bau zeichnet sich durch viel Privatsphäre, lichtdurchflutete Räume mit großzügigen Fensterflächen, hohe Bauqualität und eine hochwertige schlüsselfertige Ausstattung aus. Die Fertigstellung steht kurz bevor. Jetzt ist ein idealer Moment, sich die Ausstattung auszusuchen. Bodenbeläge und Sanitärausstattung können speziell nach Kundenwunsch ausgeführt werden. Auch ist es möglich die Chalets komplett möbliert zu erhalten.

Das Projekt steht für Komfort, Qualität und Design: ein einzigartiges Refugium an einem magischen Ort.

Im Überblick:

Zwei moderne und zugleich zeitlos schöne Villen im alpinen Stil, harmonisch in die Landschaft eingebettet mit viel Ruhe und Privatsphäre.