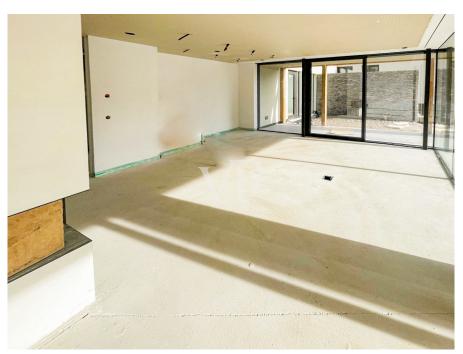

### ??? ????? ????????

Es gibt Orte, an denen man sofort eine ganz besondere Energie spürt. Orte, die einen in den Bann ziehen und nicht mehr loslassen. Orte, an denen man noch nie war und sich doch sofort zu Hause fühlt. So ein einzigartiger Kraftort ist "Arboris": ein modern-alpines Refugium am Lärchenwald, auf einem sonnigen Hochplateau in Südtirols Südwesten. In der Nähe des Golfplatzes, am Rand einer ruhigen Wohngegend, entsteht dieses einzigartige Projekt. Zwei komfortablen Chalets mit Privatgarten schmiegen sich an einen bezaubernden Wald. In den Garten jeder Villa ist eine Wellnessloggia mit Panorama-Sauna eingebunden. Der Bau zeichnet sich durch viel Privatsphäre, lichtdurchflutete Räume mit großzügigen Fensterflächen, hohe Bauqualität und eine hochwertige schlüsselfertige Ausstattung aus. Die Fertigstellung steht kurz bevor. Jetzt ist ein idealer Moment, sich die Ausstattung auszusuchen. Bodenbeläge und Sanitärausstattung können speziell nach Kundenwunsch ausgeführt werden. Auch ist es möglich die Chalets komplett möbliert zu erhalten.

In nur 30 Minuten in Bozen und auf der Brennerautobahn, in 15 Minuten im Skigebiet Obereggen und Dolomiti Superski direkt am bestens gepflegten 18-Loch-Golfclub Petersberg; hohe Bauqualität großzügige Fensterflächen in Dreifachverglasung, Wellness-Loggia mit Panoramasauna im Privatgarten, Kaminofen im offenen Wohnbereich hochwertige schlüsselfertige Ausstattung.

Design-Details wie raumhohe Türen, rahmenlose Fixverglasungen, bodenbündige Duschen und flächenbündige Sockelleisten inkludiert, moderne Haustechnik, Gebäudeautomation.

Klimahaus Standard A

Die Grundrisse sind an Ihre Wünsche und Bedürfnisse anpassbar.