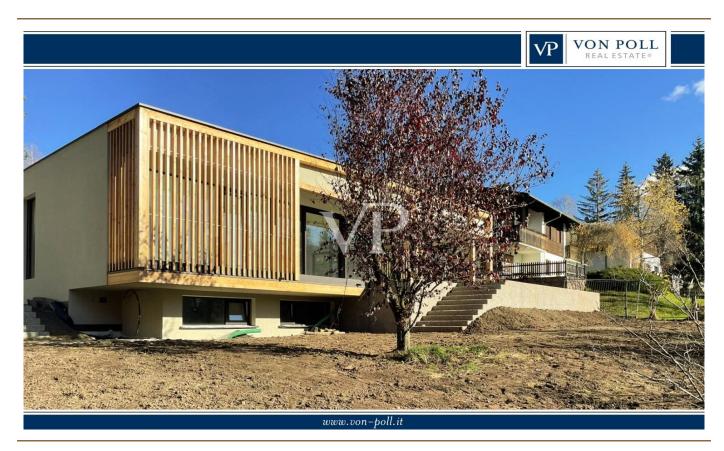

### Petersberg – Südtirol [Trentino-Alto Adige]

### Chalet in alpenländischem Stil, unmittelbar am Golfplatz in Petersberg

### ??? ????? ????????

Es gibt Orte, an denen man sofort eine ganz besondere Energie spürt. Orte, die einen in den Bann ziehen und nicht mehr loslassen. Orte, an denen man noch nie war und sich doch sofort zu Hause fühlt. So ein einzigartiger Kraftort ist "Arboris": ein modern-alpines Refugium am Lärchenwald, auf einem sonnigen Hochplateau in Südtirols Südwesten. In der Nähe des Golfplatzes, am Rand einer ruhigen Wohngegend, entsteht dieses einzigartige Projekt. Zwei komfortablen Chalets mit Privatgarten schmiegen sich an einen bezaubernden Wald. In den Garten jeder Villa ist eine Wellnessloggia mit Panorama-Sauna eingebunden. Der Bau zeichnet sich durch viel Privatsphäre, lichtdurchflutete Räume mit großzügigen Fensterflächen, hohe Bauqualität und eine hochwertige schlüsselfertige Ausstattung aus. Die Fertigstellung steht kurz bevor. Jetzt ist ein idealer Moment, sich die Ausstattung auszusuchen. Bodenbeläge und Sanitärausstattung können speziell nach Kundenwunsch ausgeführt werden. Auch ist es möglich die Chalets komplett möbliert zu erhalten.