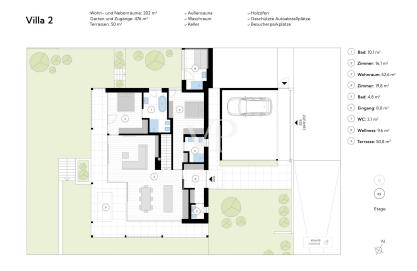

| ??????                                  | ???????                                   |
|-----------------------------------------|-------------------------------------------|
| ??????????????????????????????????????  | ca. 224 m²                                |
| ??????????????????????????????????????? | ca. 317 m²                                |
| ?????????                               | provisionspflichtig                       |
| ?????                                   | ??????????????????????????????????????    |
| ???? ??????                             | ???????<br>?????????????????????????????? |

Design-Details wie raumhohe Türen, rahmenlose Fixverglasungen, bodenbündige Duschen und flächenbündige Sockelleisten inkludiert, moderne Haustechnik, Gebäudeautomation.

Klimahaus Standard A

Die Grundrisse sind an Ihre Wünsche und Bedürfnisse anpassbar.