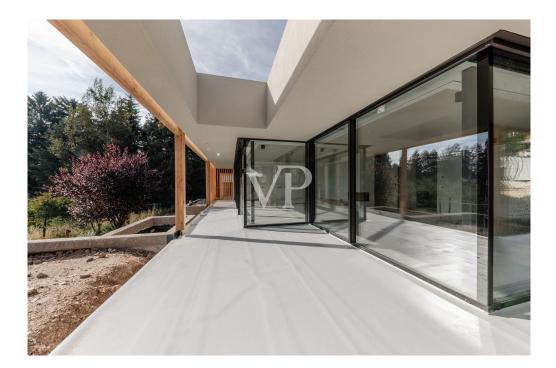

### ??? ????? ????????

Es gibt Orte, an denen man sofort eine ganz besondere Energie spürt. Orte, die einen in den Bann ziehen und nicht mehr loslassen. Orte, an denen man noch nie war und sich doch sofort zu Hause fühlt. So ein einzigartiger Kraftort ist "Arboris": ein modern-alpines Refugium am Lärchenwald, auf einem sonnigen Hochplateau in Südtirols Südwesten. In der Nähe des Golfplatzes, am Rand einer ruhigen Wohngegend, entsteht dieses einzigartige Projekt. Zwei komfortablen Chalets mit Privatgarten schmiegen sich an einen bezaubernden Wald. In den Garten jeder Villa ist eine Wellnessloggia mit Panorama-Sauna eingebunden. Der Bau zeichnet sich durch viel Privatsphäre, lichtdurchflutete Räume mit großzügigen Fensterflächen, hohe Bauqualität und eine hochwertige schlüsselfertige Ausstattung aus. Die Fertigstellung steht kurz bevor. Jetzt ist ein idealer Moment, sich die Ausstattung auszusuchen. Bodenbeläge und Sanitärausstattung können speziell nach Kundenwunsch ausgeführt werden. Auch ist es möglich die Chalets komplett möbliert zu erhalten.

Das Projekt steht für Komfort, Qualität und Design: ein einzigartiges Refugium an einem magischen Ort.

Im Überblick:

Zwei moderne und zugleich zeitlos schöne Villen im alpinen Stil, harmonisch in die Landschaft eingebettet mit viel Ruhe und Privatsphäre.