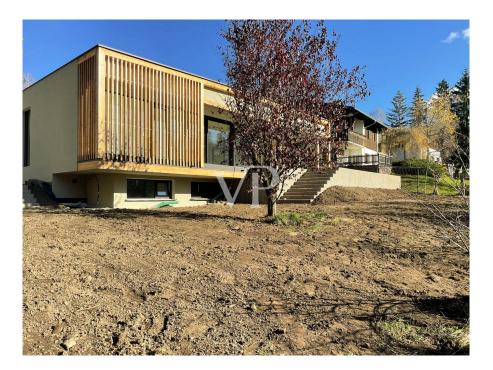

### ??? ????? ????????

Es gibt Orte, an denen man sofort eine ganz besondere Energie spürt. Orte, die einen in den Bann ziehen und nicht mehr loslassen. Orte, an denen man noch nie war und sich doch sofort zu Hause fühlt. So ein einzigartiger Kraftort ist "Arboris": ein modern-alpines Refugium am Lärchenwald, auf einem sonnigen Hochplateau in Südtirols Südwesten. In der Nähe des Golfplatzes, am Rand einer ruhigen Wohngegend, entsteht dieses einzigartige Projekt. Zwei komfortablen Chalets mit Privatgarten schmiegen sich an einen bezaubernden Wald. In den Garten jeder Villa ist eine Wellnessloggia mit Panorama-Sauna eingebunden. Der Bau zeichnet sich durch viel Privatsphäre, lichtdurchflutete Räume mit großzügigen Fensterflächen, hohe Bauqualität und eine hochwertige schlüsselfertige Ausstattung aus. Die Fertigstellung steht kurz bevor. Jetzt ist ein idealer Moment, sich die Ausstattung auszusuchen. Bodenbeläge und Sanitärausstattung können speziell nach Kundenwunsch ausgeführt werden. Auch ist es möglich die Chalets komplett möbliert zu erhalten.

Das Projekt steht für Komfort, Qualität und Design: ein einzigartiges Refugium an einem magischen Ort.

Im Überblick:

Zwei moderne und zugleich zeitlos schöne Villen im alpinen Stil, harmonisch in die Landschaft eingebettet mit viel Ruhe und Privatsphäre.