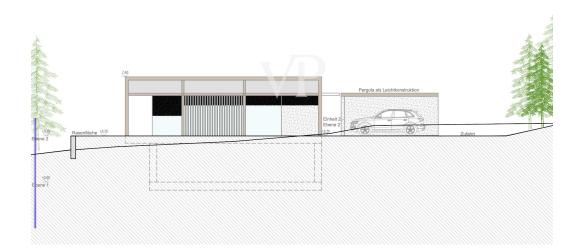

Das Projekt steht für Komfort, Qualität und Design: ein einzigartiges Refugium an einem magischen Ort.

Im Überblick:

Zwei moderne und zugleich zeitlos schöne Villen im alpinen Stil, harmonisch in die Landschaft eingebettet mit viel Ruhe und Privatsphäre.

In nur 30 Minuten in Bozen und auf der Brennerautobahn, in 15 Minuten im Skigebiet Obereggen und Dolomiti Superski direkt am bestens gepflegten 18-Loch-Golfclub Petersberg; hohe Bauqualität großzügige Fensterflächen in Dreifachverglasung, Wellness-Loggia mit Panoramasauna im Privatgarten, Kaminofen im offenen Wohnbereich hochwertige schlüsselfertige Ausstattung.

Design-Details wie raumhohe Türen, rahmenlose Fixverglasungen, bodenbündige Duschen und flächenbündige Sockelleisten inkludiert, moderne Haustechnik, Gebäudeautomation.

Klimahaus Standard A

Die Grundrisse sind an Ihre Wünsche und Bedürfnisse anpassbar.