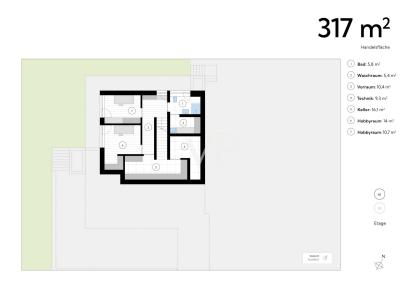

| ??????                                  | ???????                                   |
|-----------------------------------------|-------------------------------------------|
| ??????????????????????????????????????  | ca. 224 m²                                |
| ??????????????????????????????????????? | ca. 317 m²                                |
| ?????????                               | provisionspflichtig                       |
| ?????                                   | ??????????????????????????????????????    |
| ???? ??????                             | ???????<br>?????????????????????????????? |

Design-Details wie raumhohe Türen, rahmenlose Fixverglasungen, bodenbündige Duschen und flächenbündige Sockelleisten inkludiert, moderne Haustechnik, Gebäudeautomation.

Klimahaus Standard A

Die Grundrisse sind an Ihre Wünsche und Bedürfnisse anpassbar.