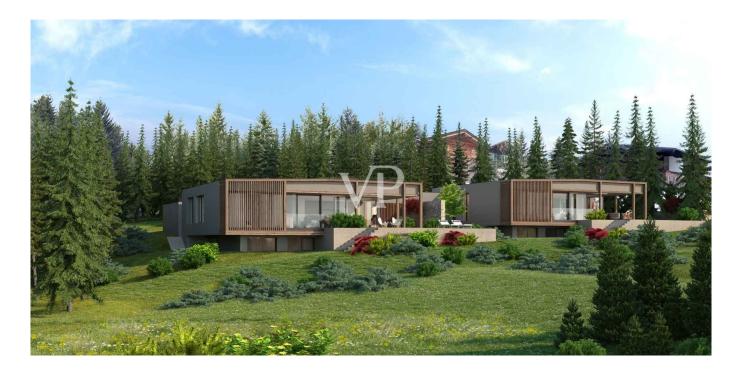

### ??? ????? ????????

Es gibt Orte, an denen man sofort eine ganz besondere Energie spürt. Orte, die einen in den Bann ziehen und nicht mehr loslassen. Orte, an denen man noch nie war und sich doch sofort zu Hause fühlt. So ein einzigartiger Kraftort ist "Arboris": ein modern-alpines Refugium am Lärchenwald, auf einem sonnigen Hochplateau in Südtirols Südwesten. In der Nähe des Golfplatzes, am Rand einer ruhigen Wohngegend, entsteht dieses einzigartige Projekt. Zwei komfortablen Chalets mit Privatgarten schmiegen sich an einen bezaubernden Wald. In den Garten jeder Villa ist eine Wellnessloggia mit Panorama-Sauna eingebunden. Der Bau zeichnet sich durch viel Privatsphäre, lichtdurchflutete Räume mit großzügigen Fensterflächen, hohe Bauqualität und eine hochwertige schlüsselfertige Ausstattung aus. Die Fertigstellung steht kurz bevor. Jetzt ist ein idealer Moment, sich die Ausstattung auszusuchen. Bodenbeläge und Sanitärausstattung können speziell nach Kundenwunsch ausgeführt werden. Auch ist es möglich die Chalets komplett möbliert zu erhalten.

Das Projekt steht für Komfort, Qualität und Design: ein einzigartiges Refugium an einem magischen Ort.

Im Überblick:

Zwei moderne und zugleich zeitlos schöne Villen im alpinen Stil, harmonisch in die Landschaft eingebettet mit viel Ruhe und Privatsphäre.

Design-Details wie raumhohe Türen, rahmenlose Fixverglasungen, bodenbündige Duschen und flächenbündige Sockelleisten inkludiert, moderne Haustechnik, Gebäudeautomation.

Klimahaus Standard A

Die Grundrisse sind an Ihre Wünsche und Bedürfnisse anpassbar.