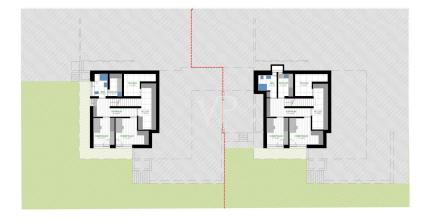

Design-Details wie raumhohe Türen, rahmenlose Fixverglasungen, bodenbündige Duschen und flächenbündige Sockelleisten inkludiert, moderne Haustechnik, Gebäudeautomation.

Klimahaus Standard A

Die Grundrisse sind an Ihre Wünsche und Bedürfnisse anpassbar.