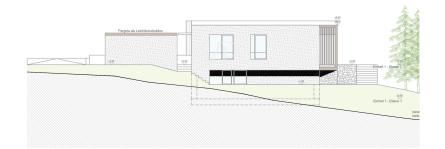

### ??? ????? ????????

Es gibt Orte, an denen man sofort eine ganz besondere Energie spürt. Orte, die einen in den Bann ziehen und nicht mehr loslassen. Orte, an denen man noch nie war und sich doch sofort zu Hause fühlt. So ein einzigartiger Kraftort ist "Arboris": ein modern-alpines Refugium am Lärchenwald, auf einem sonnigen Hochplateau in Südtirols Südwesten. In der Nähe des Golfplatzes, am Rand einer ruhigen Wohngegend, entsteht dieses einzigartige Projekt. Zwei komfortablen Chalets mit Privatgarten schmiegen sich an einen bezaubernden Wald. In den Garten jeder Villa ist eine Wellnessloggia mit Panorama-Sauna eingebunden. Der Bau zeichnet sich durch viel Privatsphäre, lichtdurchflutete Räume mit großzügigen Fensterflächen, hohe Bauqualität und eine hochwertige schlüsselfertige Ausstattung aus. Die Fertigstellung steht kurz bevor. Jetzt ist ein idealer Moment, sich die Ausstattung auszusuchen. Bodenbeläge und Sanitärausstattung können speziell nach Kundenwunsch ausgeführt werden. Auch ist es möglich die Chalets komplett möbliert zu erhalten.

Das Projekt steht für Komfort, Qualität und Design: ein einzigartiges Refugium an einem magischen Ort.

Im Überblick:

Zwei moderne und zugleich zeitlos schöne Villen im alpinen Stil, harmonisch in die Landschaft eingebettet mit viel Ruhe und Privatsphäre.