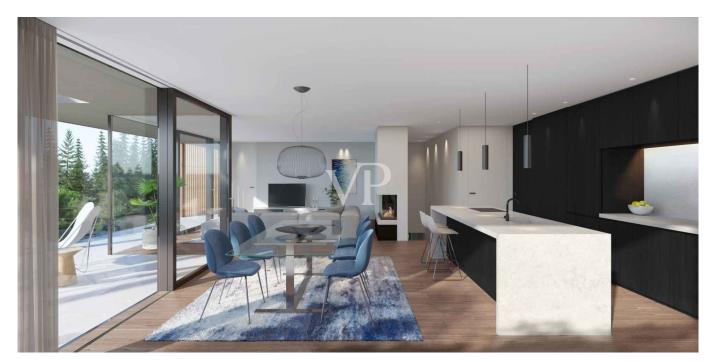

Das Projekt steht für Komfort, Qualität und Design: ein einzigartiges Refugium an einem magischen Ort.

Im Überblick:

Zwei moderne und zugleich zeitlos schöne Villen im alpinen Stil, harmonisch in die Landschaft eingebettet mit viel Ruhe und Privatsphäre.

In nur 30 Minuten in Bozen und auf der Brennerautobahn, in 15 Minuten im Skigebiet Obereggen und Dolomiti Superski direkt am bestens gepflegten 18-Loch-Golfclub Petersberg; hohe Bauqualität großzügige Fensterflächen in Dreifachverglasung, Wellness-Loggia mit Panoramasauna im Privatgarten, Kaminofen im offenen Wohnbereich hochwertige schlüsselfertige Ausstattung.

Design-Details wie raumhohe Türen, rahmenlose Fixverglasungen, bodenbündige Duschen und flächenbündige Sockelleisten inkludiert, moderne Haustechnik, Gebäudeautomation.

Klimahaus Standard A

Die Grundrisse sind an Ihre Wünsche und Bedürfnisse anpassbar.