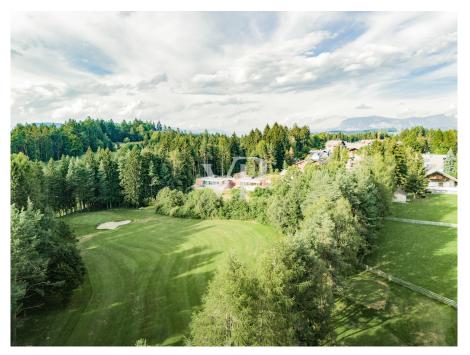

In nur 30 Minuten in Bozen und auf der Brennerautobahn, in 15 Minuten im Skigebiet Obereggen und Dolomiti Superski direkt am bestens gepflegten 18-Loch-Golfclub Petersberg; hohe Bauqualität großzügige Fensterflächen in Dreifachverglasung, Wellness-Loggia mit Panoramasauna im Privatgarten, Kaminofen im offenen Wohnbereich hochwertige schlüsselfertige Ausstattung.

### ??? ??? ??? ??????????

Nur eine halbe Fahrstunde oberhalb der Landeshauptstadt Bozen liegt auf 1380 m das idyllische Dorf Petersberg. Wer Ruhe und unberührte Natur sucht, sich an Vogelgezwitscher und Waldduft erfreut und klare, frische Bergluft liebt, fühlt sich wohl in Petersberg – ohne auf jeglichen Komfort verzichten zu müssen. Vor der grandiosen Kulisse der Dolomitenberge Rosengarten, Latemar, Weiß- und Schwarzhorn finden Naturfreunde, Wanderer und Wintersportler ein Paradies an Möglichkeiten, ihren Leidenschaften zu frönen. Auch das Golferherz schlägt hier höher: Inmitten der beeindruckend schönen Landschaft liegt der 18-Loch-Golfplatz Petersberg. Flug: Ideal auch die direkte Anbindung mit dem Flugzeug: Berlin - Bozenca. 90 Minuten Flugzeit3x pro WocheMittwoch, Freitag, Sonntag Hamburg - Bozenca. 105 Minuten Flugzeit 4x pro WocheDienstag, Donnerstag, Samstag, Sonntag Düsseldorf - Bozen ca.90 Minuten Flugzeit3x pro WocheDienstag, Donnerstag, Sonntag Stuttgart - Bozenca. 45 Minuten Flugzeit2x pro WocheDonnerstag, Sonntag Kassel - Bozenca. 60 Minuten Flugzeit2x pro WocheMontag, FreitagDirektflug