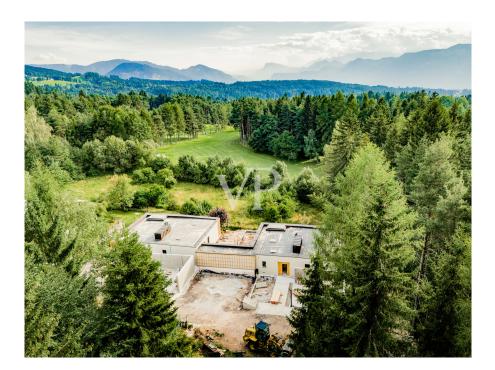

### ??? ????? ????????

Es gibt Orte, an denen man sofort eine ganz besondere Energie spürt. Orte, die einen in den Bann ziehen und nicht mehr loslassen. Orte, an denen man noch nie war und sich doch sofort zu Hause fühlt. So ein einzigartiger Kraftort ist "Arboris": ein modern-alpines Refugium am Lärchenwald, auf einem sonnigen Hochplateau in Südtirols Südwesten. In der Nähe des Golfplatzes, am Rand einer ruhigen Wohngegend, entsteht dieses einzigartige Projekt. Zwei komfortablen Chalets mit Privatgarten schmiegen sich an einen bezaubernden Wald. In den Garten jeder Villa ist eine Wellnessloggia mit Panorama-Sauna eingebunden. Der Bau zeichnet sich durch viel Privatsphäre, lichtdurchflutete Räume mit großzügigen Fensterflächen, hohe Bauqualität und eine hochwertige schlüsselfertige Ausstattung aus. Die Fertigstellung steht kurz bevor. Jetzt ist ein idealer Moment, sich die Ausstattung auszusuchen. Bodenbeläge und Sanitärausstattung können speziell nach Kundenwunsch ausgeführt werden. Auch ist es möglich die Chalets komplett möbliert zu erhalten.

In nur 30 Minuten in Bozen und auf der Brennerautobahn, in 15 Minuten im Skigebiet Obereggen und Dolomiti Superski direkt am bestens gepflegten 18-Loch-Golfclub Petersberg; hohe Bauqualität großzügige Fensterflächen in Dreifachverglasung, Wellness-Loggia mit Panoramasauna im Privatgarten, Kaminofen im offenen Wohnbereich hochwertige schlüsselfertige Ausstattung.