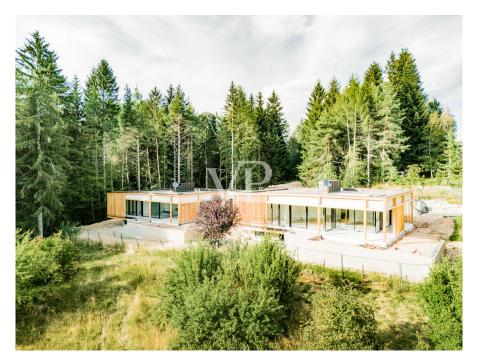

### ??? ????? ????????

Es gibt Orte, an denen man sofort eine ganz besondere Energie spürt. Orte, die einen in den Bann ziehen und nicht mehr loslassen. Orte, an denen man noch nie war und sich doch sofort zu Hause fühlt. So ein einzigartiger Kraftort ist "Arboris": ein modern-alpines Refugium am Lärchenwald, auf einem sonnigen Hochplateau in Südtirols Südwesten. In der Nähe des Golfplatzes, am Rand einer ruhigen Wohngegend, entsteht dieses einzigartige Projekt. Zwei komfortablen Chalets mit Privatgarten schmiegen sich an einen bezaubernden Wald. In den Garten jeder Villa ist eine Wellnessloggia mit Panorama-Sauna eingebunden. Der Bau zeichnet sich durch viel Privatsphäre, lichtdurchflutete Räume mit großzügigen Fensterflächen, hohe Bauqualität und eine hochwertige schlüsselfertige Ausstattung aus. Die Fertigstellung steht kurz bevor. Jetzt ist ein idealer Moment, sich die Ausstattung auszusuchen. Bodenbeläge und Sanitärausstattung können speziell nach Kundenwunsch ausgeführt werden. Auch ist es möglich die Chalets komplett möbliert zu erhalten.

Das Projekt steht für Komfort, Qualität und Design: ein einzigartiges Refugium an einem magischen Ort.

Im Überblick:

Zwei moderne und zugleich zeitlos schöne Villen im alpinen Stil, harmonisch in die Landschaft eingebettet mit viel Ruhe und Privatsphäre.

In nur 30 Minuten in Bozen und auf der Brennerautobahn, in 15 Minuten im Skigebiet Obereggen und Dolomiti Superski direkt am bestens gepflegten 18-Loch-Golfclub Petersberg; hohe Bauqualität großzügige Fensterflächen in Dreifachverglasung, Wellness-Loggia mit Panoramasauna im Privatgarten, Kaminofen im offenen Wohnbereich hochwertige schlüsselfertige Ausstattung.