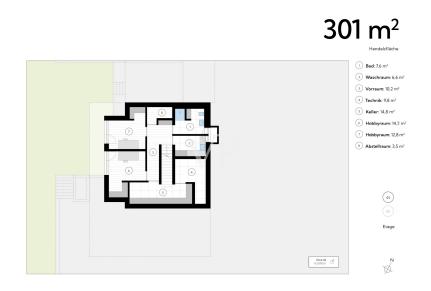

#### 

????????: ca. 172,6 m<sup>2</sup> • ???????: 5 • ??????? ???: 865 m<sup>2</sup>

| ??????????????????????????????????????? | IT23415481   |
|-----------------------------------------|--------------|
| ????????                                | ca. 172,6 m² |
| ??????                                  | 5            |
| ??????????????????????????????????????  | 3            |
| ????????                                | 4            |
|                                         |              |

Design-Details wie raumhohe Türen, rahmenlose Fixverglasungen, bodenbündige Duschen und flächenbündige Sockelleisten inkludiert, moderne Haustechnik, Gebäudeautomation.

Klimahaus Standard A

Die Grundrisse sind an Ihre Wünsche und Bedürfnisse anpassbar.