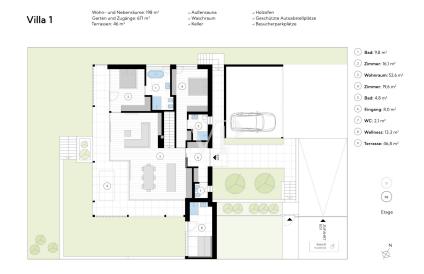

#### 

????????: ca. 172,6 m<sup>2</sup> • ???????: 5 • ??????? ???: 865 m<sup>2</sup>

| ??????????????????????????????????????? | IT23415481   |
|-----------------------------------------|--------------|
| ????????                                | ca. 172,6 m² |
| ??????                                  | 5            |
| ??????????????????????????????????????  | 3            |
| ????????                                | 4            |
|                                         |              |

| ??????                                  | ???????                                   |
|-----------------------------------------|-------------------------------------------|
| ??????????????????????????????????????  | ca. 224 m²                                |
| ??????????????????????????????????????? | ca. 317 m²                                |
| ?????????                               | provisionspflichtig                       |
| ?????                                   | ??????????????????????????????????????    |
| ???? ??????                             | ???????<br>?????????????????????????????? |

Design-Details wie raumhohe Türen, rahmenlose Fixverglasungen, bodenbündige Duschen und flächenbündige Sockelleisten inkludiert, moderne Haustechnik, Gebäudeautomation.

Klimahaus Standard A

Die Grundrisse sind an Ihre Wünsche und Bedürfnisse anpassbar.