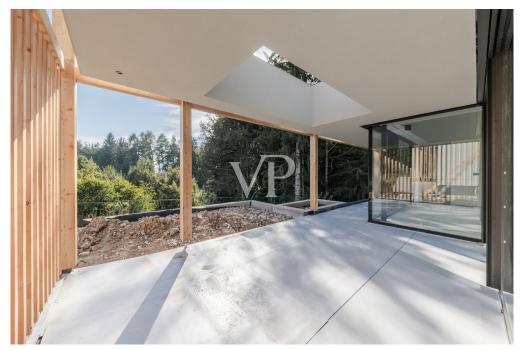

### ??? ????? ????????

Es gibt Orte, an denen man sofort eine ganz besondere Energie spürt. Orte, die einen in den Bann ziehen und nicht mehr loslassen. Orte, an denen man noch nie war und sich doch sofort zu Hause fühlt. So ein einzigartiger Kraftort ist "Arboris": ein modern-alpines Refugium am Lärchenwald, auf einem sonnigen Hochplateau in Südtirols Südwesten. In der Nähe des Golfplatzes, am Rand einer ruhigen Wohngegend, entsteht dieses einzigartige Projekt. Zwei komfortablen Chalets mit Privatgarten schmiegen sich an einen bezaubernden Wald. In den Garten jeder Villa ist eine Wellnessloggia mit Panorama-Sauna eingebunden. Der Bau zeichnet sich durch viel Privatsphäre, lichtdurchflutete Räume mit großzügigen Fensterflächen, hohe Bauqualität und eine hochwertige schlüsselfertige Ausstattung aus. Die Fertigstellung steht kurz bevor. Jetzt ist ein idealer Moment, sich die Ausstattung auszusuchen. Bodenbeläge und Sanitärausstattung können speziell nach Kundenwunsch ausgeführt werden. Auch ist es möglich die Chalets komplett möbliert zu erhalten.

Das Projekt steht für Komfort, Qualität und Design: ein einzigartiges Refugium an einem magischen Ort.

Im Überblick:

Zwei moderne und zugleich zeitlos schöne Villen im alpinen Stil, harmonisch in die Landschaft eingebettet mit viel Ruhe und Privatsphäre.