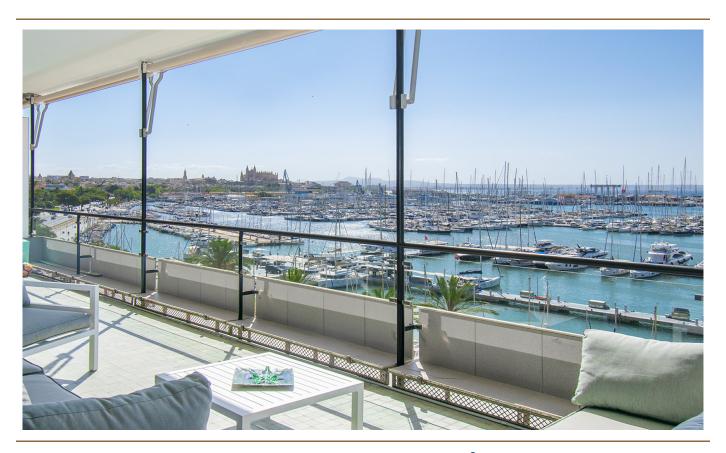

#### ??? ????? ????????

Fabuloso apartamento con impresionantes vistas frente al puerto marítimo de Palma. Ha sido completamente reformado recientemente con muy buen gusto y el diseño estudiado al detalle, con materiales de alta calidad. Esta magnífica joya se encuentra en una de las zonas más privilegiadas y céntricas y se puede acceder a todos los servicio necesarios a pie, disfrutando de fantásticas vistas al puerto y al mar. El apartamento dispone de unos 300m2 y alberga un gran salón con chimenea, una preciosa cocina amueblada y equipada con electrodomésticos de alta gama, un comedor, cinco dormitorios de generoso tamaño, un office, cinco baños de cuales cuatro en suite, un aseo de cortesía y salida a una inmensa terraza con sus impresionantes vistas a la ciudad, a la catedral y al mar con su puerto marítimo, un perfecto lugar para pasar agradables momentos. Todas las estancias tienen armarios empotrados y mucho luz natural. Entre otras características dispone de calefacción con radiadores marca 'Jaga' de bajo consumo con caldera de gas de ciudad con depósito de 180 litros a su vez para agua sanitaria. Asimismo tiene aire acondicionado frio/caliente por conductos fan coil individuales en cada estancia y máquina exterior de marca Daikin, además ventiladores en cada dormitorio y en la sala de la tele y la sala de estar grande. La carpintería exterior es de Pvc y el suelo de 'gris zarzi' arenado en formato de 80 x 80, todo es de primeras calidades. El apartamento cuenta con plaza de parking privado en el mismo edificio. Además, hay de dos puertas de acceso: la principal y para el servicio, y dos ascensores. Gran oportunidad que no se debe escapar!