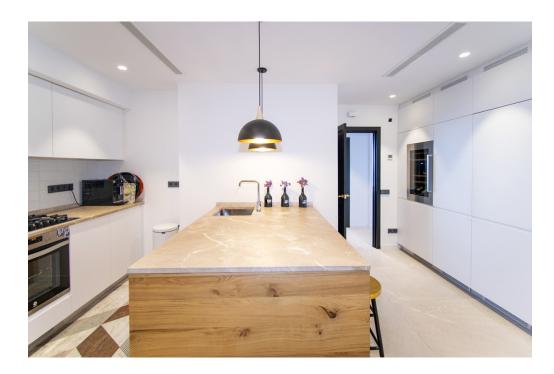

#### ??? ????? ????????

Fabuloso apartamento con impresionantes vistas frente al puerto marítimo de Palma. Ha sido completamente reformado recientemente con muy buen gusto y el diseño estudiado al detalle, con materiales de alta calidad. Esta magnífica joya se encuentra en una de las zonas más privilegiadas y céntricas y se puede acceder a todos los servicio necesarios a pie, disfrutando de fantásticas vistas al puerto y al mar. El apartamento dispone de unos 300m2 y alberga un gran salón con chimenea, una preciosa cocina amueblada y equipada con electrodomésticos de alta gama, un comedor, cinco dormitorios de generoso tamaño, un office, cinco baños de cuales cuatro en suite, un aseo de cortesía y salida a una inmensa terraza con sus impresionantes vistas a la ciudad, a la catedral y al mar con su puerto marítimo, un perfecto lugar para pasar agradables momentos. Todas las estancias tienen armarios empotrados y mucho luz natural. Entre otras características dispone de calefacción con radiadores marca 'Jaga' de bajo consumo con caldera de gas de ciudad con depósito de 180 litros a su vez para agua sanitaria. Asimismo tiene aire acondicionado frio/caliente por conductos fan coil individuales en cada estancia y máquina exterior de marca Daikin, además ventiladores en cada dormitorio y en la sala de la tele y la sala de estar grande. La carpintería exterior es de Pvc y el suelo de 'gris zarzi' arenado en formato de 80 x 80, todo es de primeras calidades. El apartamento cuenta con plaza de parking privado en el mismo edificio. Además, hay de dos puertas de acceso: la principal y para el servicio, y dos ascensores. Gran oportunidad que no se debe escapar!