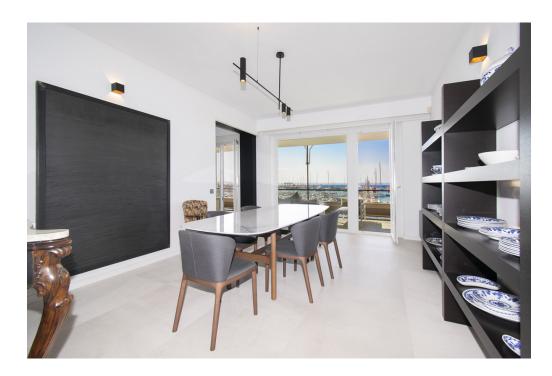

#### ??? ????? ????????

Fabuloso apartamento con impresionantes vistas frente al puerto marítimo de Palma. Ha sido completamente reformado recientemente con muy buen gusto y el diseño estudiado al detalle, con materiales de alta calidad. Esta magnífica joya se encuentra en una de las zonas más privilegiadas y céntricas y se puede acceder a todos los servicio necesarios a pie, disfrutando de fantásticas vistas al puerto y al mar. El apartamento dispone de unos 300m2 y alberga un gran salón con chimenea, una preciosa cocina amueblada y equipada con electrodomésticos de alta gama, un comedor, cinco dormitorios de generoso tamaño, un office, cinco baños de cuales cuatro en suite, un aseo de cortesía y salida a una inmensa terraza con sus impresionantes vistas a la ciudad, a la catedral y al mar con su puerto marítimo, un perfecto lugar para pasar agradables momentos. Todas las estancias tienen armarios empotrados y mucho luz natural. Entre otras características dispone de calefacción con radiadores marca 'Jaga' de bajo consumo con caldera de gas de ciudad con depósito de 180 litros a su vez para agua sanitaria. Asimismo tiene aire acondicionado frio/caliente por conductos fan coil individuales en cada estancia y máquina exterior de marca Daikin, además ventiladores en cada dormitorio y en la sala de la tele y la sala de estar grande. La carpintería exterior es de Pvc y el suelo de 'gris zarzi' arenado en formato de 80 x 80, todo es de primeras calidades. El apartamento cuenta con plaza de parking privado en el mismo edificio. Además, hay de dos puertas de acceso: la principal y para el servicio, y dos ascensores. Gran oportunidad que no se debe escapar!