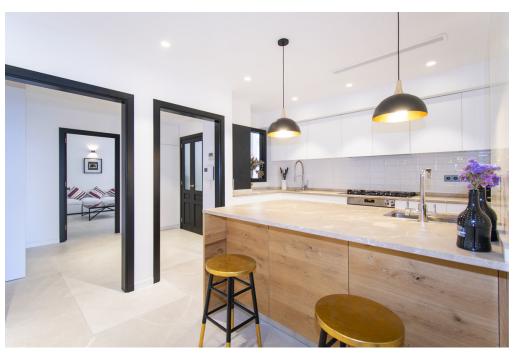

#### ??? ????? ????????

Fabuloso apartamento con impresionantes vistas frente al puerto marítimo de Palma. Ha sido completamente reformado recientemente con muy buen gusto y el diseño estudiado al detalle, con materiales de alta calidad. Esta magnífica joya se encuentra en una de las zonas más privilegiadas y céntricas y se puede acceder a todos los servicio necesarios a pie, disfrutando de fantásticas vistas al puerto y al mar. El apartamento dispone de unos 300m2 y alberga un gran salón con chimenea, una preciosa cocina amueblada y equipada con electrodomésticos de alta gama, un comedor, cinco dormitorios de generoso tamaño, un office, cinco baños de cuales cuatro en suite, un aseo de cortesía y salida a una inmensa terraza con sus impresionantes vistas a la ciudad, a la catedral y al mar con su puerto marítimo, un perfecto lugar para pasar agradables momentos. Todas las estancias tienen armarios empotrados y mucho luz natural. Entre otras características dispone de calefacción con radiadores marca 'Jaga' de bajo consumo con caldera de gas de ciudad con depósito de 180 litros a su vez para agua sanitaria. Asimismo tiene aire acondicionado frio/caliente por conductos fan coil individuales en cada estancia y máquina exterior de marca Daikin, además ventiladores en cada dormitorio y en la sala de la tele y la sala de estar grande. La carpintería exterior es de Pvc y el suelo de 'gris zarzi' arenado en formato de 80 x 80, todo es de primeras calidades. El apartamento cuenta con plaza de parking privado en el mismo edificio. Además, hay de dos puertas de acceso: la principal y para el servicio, y dos ascensores. Gran oportunidad que no se debe escapar!