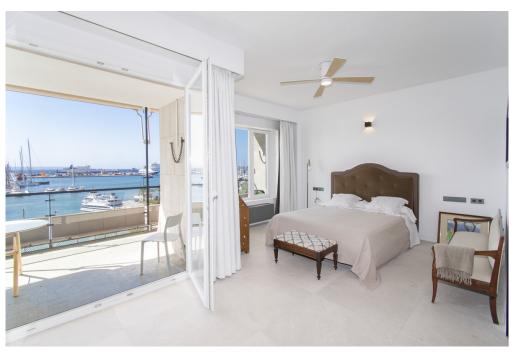

#### ??? ????? ????????

Fabuloso apartamento con impresionantes vistas frente al puerto marítimo de Palma. Ha sido completamente reformado recientemente con muy buen gusto y el diseño estudiado al detalle, con materiales de alta calidad. Esta magnífica joya se encuentra en una de las zonas más privilegiadas y céntricas y se puede acceder a todos los servicio necesarios a pie, disfrutando de fantásticas vistas al puerto y al mar. El apartamento dispone de unos 300m2 y alberga un gran salón con chimenea, una preciosa cocina amueblada y equipada con electrodomésticos de alta gama, un comedor, cinco dormitorios de generoso tamaño, un office, cinco baños de cuales cuatro en suite, un aseo de cortesía y salida a una inmensa terraza con sus impresionantes vistas a la ciudad, a la catedral y al mar con su puerto marítimo, un perfecto lugar para pasar agradables momentos. Todas las estancias tienen armarios empotrados y mucho luz natural. Entre otras características dispone de calefacción con radiadores marca 'Jaga' de bajo consumo con caldera de gas de ciudad con depósito de 180 litros a su vez para agua sanitaria. Asimismo tiene aire acondicionado frio/caliente por conductos fan coil individuales en cada estancia y máquina exterior de marca Daikin, además ventiladores en cada dormitorio y en la sala de la tele y la sala de estar grande. La carpintería exterior es de Pvc y el suelo de 'gris zarzi' arenado en formato de 80 x 80, todo es de primeras calidades. El apartamento cuenta con plaza de parking privado en el mismo edificio. Además, hay de dos puertas de acceso: la principal y para el servicio, y dos ascensores. Gran oportunidad que no se debe escapar!