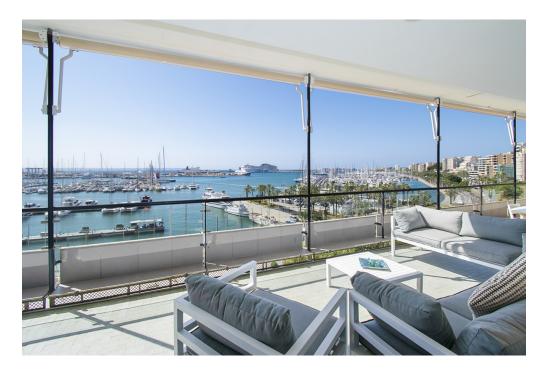

#### ??? ????? ????????

Fabuloso apartamento con impresionantes vistas frente al puerto marítimo de Palma. Ha sido completamente reformado recientemente con muy buen gusto y el diseño estudiado al detalle, con materiales de alta calidad. Esta magnífica joya se encuentra en una de las zonas más privilegiadas y céntricas y se puede acceder a todos los servicio necesarios a pie, disfrutando de fantásticas vistas al puerto y al mar. El apartamento dispone de unos 300m2 y alberga un gran salón con chimenea, una preciosa cocina amueblada y equipada con electrodomésticos de alta gama, un comedor, cinco dormitorios de generoso tamaño, un office, cinco baños de cuales cuatro en suite, un aseo de cortesía y salida a una inmensa terraza con sus impresionantes vistas a la ciudad, a la catedral y al mar con su puerto marítimo, un perfecto lugar para pasar agradables momentos. Todas las estancias tienen armarios empotrados y mucho luz natural. Entre otras características dispone de calefacción con radiadores marca 'Jaga' de bajo consumo con caldera de gas de ciudad con depósito de 180 litros a su vez para agua sanitaria. Asimismo tiene aire acondicionado frio/caliente por conductos fan coil individuales en cada estancia y máquina exterior de marca Daikin, además ventiladores en cada dormitorio y en la sala de la tele y la sala de estar grande. La carpintería exterior es de Pvc y el suelo de 'gris zarzi' arenado en formato de 80 x 80, todo es de primeras calidades. El apartamento cuenta con plaza de parking privado en el mismo edificio. Además, hay de dos puertas de acceso: la principal y para el servicio, y dos ascensores. Gran oportunidad que no se debe escapar!