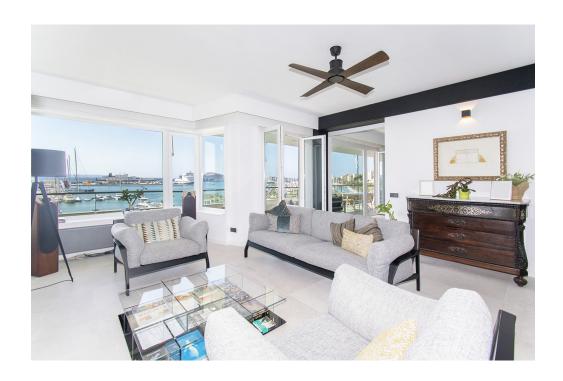

#### ??? ????? ????????

Fabuloso apartamento con impresionantes vistas frente al puerto marítimo de Palma. Ha sido completamente reformado recientemente con muy buen gusto y el diseño estudiado al detalle, con materiales de alta calidad. Esta magnífica joya se encuentra en una de las zonas más privilegiadas y céntricas y se puede acceder a todos los servicio necesarios a pie, disfrutando de fantásticas vistas al puerto y al mar. El apartamento dispone de unos 300m2 y alberga un gran salón con chimenea, una preciosa cocina amueblada y equipada con electrodomésticos de alta gama, un comedor, cinco dormitorios de generoso tamaño, un office, cinco baños de cuales cuatro en suite, un aseo de cortesía y salida a una inmensa terraza con sus impresionantes vistas a la ciudad, a la catedral y al mar con su puerto marítimo, un perfecto lugar para pasar agradables momentos. Todas las estancias tienen armarios empotrados y mucho luz natural. Entre otras características dispone de calefacción con radiadores marca 'Jaga' de bajo consumo con caldera de gas de ciudad con depósito de 180 litros a su vez para agua sanitaria. Asimismo tiene aire acondicionado frio/caliente por conductos fan coil individuales en cada estancia y máquina exterior de marca Daikin, además ventiladores en cada dormitorio y en la sala de la tele y la sala de estar grande. La carpintería exterior es de Pvc y el suelo de 'gris zarzi' arenado en formato de 80 x 80, todo es de primeras calidades. El apartamento cuenta con plaza de parking privado en el mismo edificio. Además, hay de dos puertas de acceso: la principal y para el servicio, y dos ascensores. Gran oportunidad que no se debe escapar!