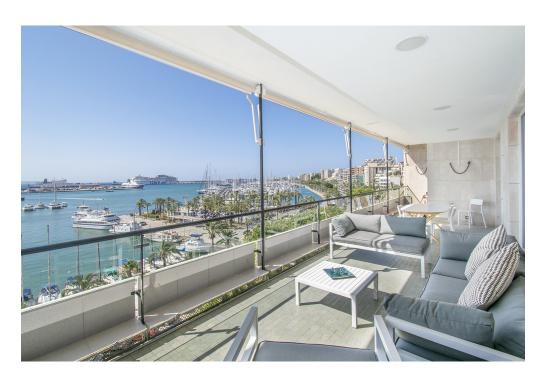

#### ??? ????? ????????

Fabuloso apartamento con impresionantes vistas frente al puerto marítimo de Palma. Ha sido completamente reformado recientemente con muy buen gusto y el diseño estudiado al detalle, con materiales de alta calidad. Esta magnífica joya se encuentra en una de las zonas más privilegiadas y céntricas y se puede acceder a todos los servicio necesarios a pie, disfrutando de fantásticas vistas al puerto y al mar. El apartamento dispone de unos 300m2 y alberga un gran salón con chimenea, una preciosa cocina amueblada y equipada con electrodomésticos de alta gama, un comedor, cinco dormitorios de generoso tamaño, un office, cinco baños de cuales cuatro en suite, un aseo de cortesía y salida a una inmensa terraza con sus impresionantes vistas a la ciudad, a la catedral y al mar con su puerto marítimo, un perfecto lugar para pasar agradables momentos. Todas las estancias tienen armarios empotrados y mucho luz natural. Entre otras características dispone de calefacción con radiadores marca 'Jaga' de bajo consumo con caldera de gas de ciudad con depósito de 180 litros a su vez para agua sanitaria. Asimismo tiene aire acondicionado frio/caliente por conductos fan coil individuales en cada estancia y máquina exterior de marca Daikin, además ventiladores en cada dormitorio y en la sala de la tele y la sala de estar grande. La carpintería exterior es de Pvc y el suelo de 'gris zarzi' arenado en formato de 80 x 80, todo es de primeras calidades. El apartamento cuenta con plaza de parking privado en el mismo edificio. Además, hay de dos puertas de acceso: la principal y para el servicio, y dos ascensores. Gran oportunidad que no se debe escapar!