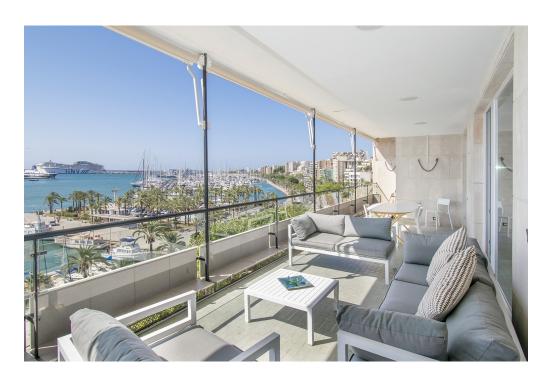

#### ??? ????? ????????

Fabuloso apartamento con impresionantes vistas frente al puerto marítimo de Palma. Ha sido completamente reformado recientemente con muy buen gusto y el diseño estudiado al detalle, con materiales de alta calidad. Esta magnífica joya se encuentra en una de las zonas más privilegiadas y céntricas y se puede acceder a todos los servicio necesarios a pie, disfrutando de fantásticas vistas al puerto y al mar. El apartamento dispone de unos 300m2 y alberga un gran salón con chimenea, una preciosa cocina amueblada y equipada con electrodomésticos de alta gama, un comedor, cinco dormitorios de generoso tamaño, un office, cinco baños de cuales cuatro en suite, un aseo de cortesía y salida a una inmensa terraza con sus impresionantes vistas a la ciudad, a la catedral y al mar con su puerto marítimo, un perfecto lugar para pasar agradables momentos. Todas las estancias tienen armarios empotrados y mucho luz natural. Entre otras características dispone de calefacción con radiadores marca 'Jaga' de bajo consumo con caldera de gas de ciudad con depósito de 180 litros a su vez para agua sanitaria. Asimismo tiene aire acondicionado frio/caliente por conductos fan coil individuales en cada estancia y máquina exterior de marca Daikin, además ventiladores en cada dormitorio y en la sala de la tele y la sala de estar grande. La carpintería exterior es de Pvc y el suelo de 'gris zarzi' arenado en formato de 80 x 80, todo es de primeras calidades. El apartamento cuenta con plaza de parking privado en el mismo edificio. Además, hay de dos puertas de acceso: la principal y para el servicio, y dos ascensores. Gran oportunidad que no se debe escapar!