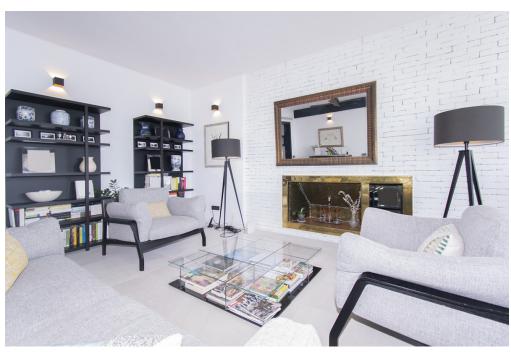

#### ??? ????? ????????

Fabuloso apartamento con impresionantes vistas frente al puerto marítimo de Palma. Ha sido completamente reformado recientemente con muy buen gusto y el diseño estudiado al detalle, con materiales de alta calidad. Esta magnífica joya se encuentra en una de las zonas más privilegiadas y céntricas y se puede acceder a todos los servicio necesarios a pie, disfrutando de fantásticas vistas al puerto y al mar. El apartamento dispone de unos 300m2 y alberga un gran salón con chimenea, una preciosa cocina amueblada y equipada con electrodomésticos de alta gama, un comedor, cinco dormitorios de generoso tamaño, un office, cinco baños de cuales cuatro en suite, un aseo de cortesía y salida a una inmensa terraza con sus impresionantes vistas a la ciudad, a la catedral y al mar con su puerto marítimo, un perfecto lugar para pasar agradables momentos. Todas las estancias tienen armarios empotrados y mucho luz natural. Entre otras características dispone de calefacción con radiadores marca 'Jaga' de bajo consumo con caldera de gas de ciudad con depósito de 180 litros a su vez para agua sanitaria. Asimismo tiene aire acondicionado frio/caliente por conductos fan coil individuales en cada estancia y máquina exterior de marca Daikin, además ventiladores en cada dormitorio y en la sala de la tele y la sala de estar grande. La carpintería exterior es de Pvc y el suelo de 'gris zarzi' arenado en formato de 80 x 80, todo es de primeras calidades. El apartamento cuenta con plaza de parking privado en el mismo edificio. Además, hay de dos puertas de acceso: la principal y para el servicio, y dos ascensores. Gran oportunidad que no se debe escapar!