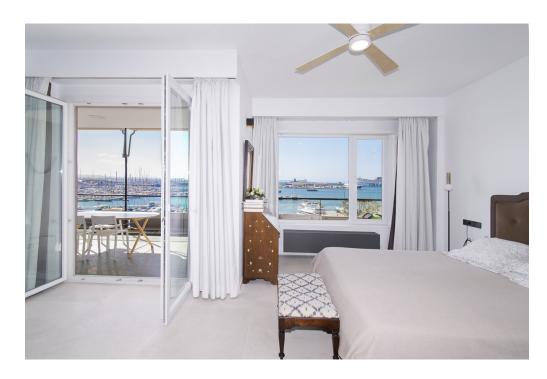

#### ??? ????? ????????

Fabuloso apartamento con impresionantes vistas frente al puerto marítimo de Palma. Ha sido completamente reformado recientemente con muy buen gusto y el diseño estudiado al detalle, con materiales de alta calidad. Esta magnífica joya se encuentra en una de las zonas más privilegiadas y céntricas y se puede acceder a todos los servicio necesarios a pie, disfrutando de fantásticas vistas al puerto y al mar. El apartamento dispone de unos 300m2 y alberga un gran salón con chimenea, una preciosa cocina amueblada y equipada con electrodomésticos de alta gama, un comedor, cinco dormitorios de generoso tamaño, un office, cinco baños de cuales cuatro en suite, un aseo de cortesía y salida a una inmensa terraza con sus impresionantes vistas a la ciudad, a la catedral y al mar con su puerto marítimo, un perfecto lugar para pasar agradables momentos. Todas las estancias tienen armarios empotrados y mucho luz natural. Entre otras características dispone de calefacción con radiadores marca 'Jaga' de bajo consumo con caldera de gas de ciudad con depósito de 180 litros a su vez para agua sanitaria. Asimismo tiene aire acondicionado frio/caliente por conductos fan coil individuales en cada estancia y máquina exterior de marca Daikin, además ventiladores en cada dormitorio y en la sala de la tele y la sala de estar grande. La carpintería exterior es de Pvc y el suelo de 'gris zarzi' arenado en formato de 80 x 80, todo es de primeras calidades. El apartamento cuenta con plaza de parking privado en el mismo edificio. Además, hay de dos puertas de acceso: la principal y para el servicio, y dos ascensores. Gran oportunidad que no se debe escapar!