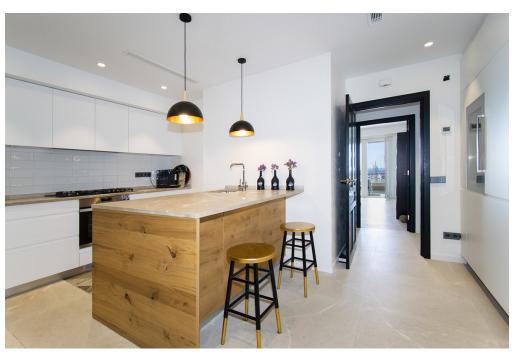

#### ??? ????? ????????

Fabuloso apartamento con impresionantes vistas frente al puerto marítimo de Palma. Ha sido completamente reformado recientemente con muy buen gusto y el diseño estudiado al detalle, con materiales de alta calidad. Esta magnífica joya se encuentra en una de las zonas más privilegiadas y céntricas y se puede acceder a todos los servicio necesarios a pie, disfrutando de fantásticas vistas al puerto y al mar. El apartamento dispone de unos 300m2 y alberga un gran salón con chimenea, una preciosa cocina amueblada y equipada con electrodomésticos de alta gama, un comedor, cinco dormitorios de generoso tamaño, un office, cinco baños de cuales cuatro en suite, un aseo de cortesía y salida a una inmensa terraza con sus impresionantes vistas a la ciudad, a la catedral y al mar con su puerto marítimo, un perfecto lugar para pasar agradables momentos. Todas las estancias tienen armarios empotrados y mucho luz natural. Entre otras características dispone de calefacción con radiadores marca 'Jaga' de bajo consumo con caldera de gas de ciudad con depósito de 180 litros a su vez para agua sanitaria. Asimismo tiene aire acondicionado frio/caliente por conductos fan coil individuales en cada estancia y máquina exterior de marca Daikin, además ventiladores en cada dormitorio y en la sala de la tele y la sala de estar grande. La carpintería exterior es de Pvc y el suelo de 'gris zarzi' arenado en formato de 80 x 80, todo es de primeras calidades. El apartamento cuenta con plaza de parking privado en el mismo edificio. Además, hay de dos puertas de acceso: la principal y para el servicio, y dos ascensores. Gran oportunidad que no se debe escapar!