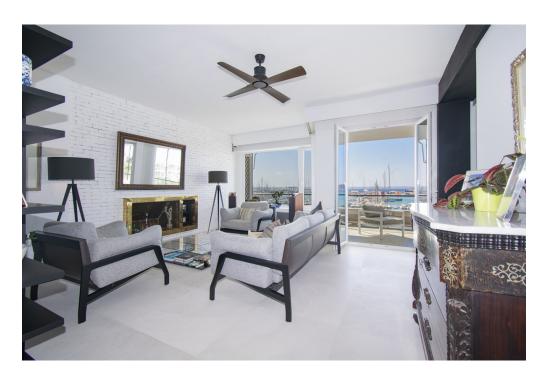

#### ??? ????? ????????

Fabuloso apartamento con impresionantes vistas frente al puerto marítimo de Palma. Ha sido completamente reformado recientemente con muy buen gusto y el diseño estudiado al detalle, con materiales de alta calidad. Esta magnífica joya se encuentra en una de las zonas más privilegiadas y céntricas y se puede acceder a todos los servicio necesarios a pie, disfrutando de fantásticas vistas al puerto y al mar. El apartamento dispone de unos 300m2 y alberga un gran salón con chimenea, una preciosa cocina amueblada y equipada con electrodomésticos de alta gama, un comedor, cinco dormitorios de generoso tamaño, un office, cinco baños de cuales cuatro en suite, un aseo de cortesía y salida a una inmensa terraza con sus impresionantes vistas a la ciudad, a la catedral y al mar con su puerto marítimo, un perfecto lugar para pasar agradables momentos. Todas las estancias tienen armarios empotrados y mucho luz natural. Entre otras características dispone de calefacción con radiadores marca 'Jaga' de bajo consumo con caldera de gas de ciudad con depósito de 180 litros a su vez para agua sanitaria. Asimismo tiene aire acondicionado frio/caliente por conductos fan coil individuales en cada estancia y máquina exterior de marca Daikin, además ventiladores en cada dormitorio y en la sala de la tele y la sala de estar grande. La carpintería exterior es de Pvc y el suelo de 'gris zarzi' arenado en formato de 80 x 80, todo es de primeras calidades. El apartamento cuenta con plaza de parking privado en el mismo edificio. Además, hay de dos puertas de acceso: la principal y para el servicio, y dos ascensores. Gran oportunidad que no se debe escapar!