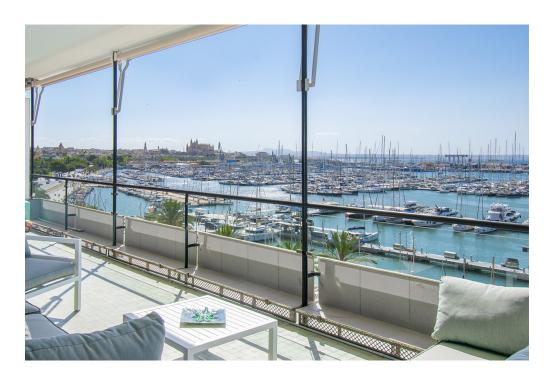

#### ??? ????? ????????

Fabuloso apartamento con impresionantes vistas frente al puerto marítimo de Palma. Ha sido completamente reformado recientemente con muy buen gusto y el diseño estudiado al detalle, con materiales de alta calidad. Esta magnífica joya se encuentra en una de las zonas más privilegiadas y céntricas y se puede acceder a todos los servicio necesarios a pie, disfrutando de fantásticas vistas al puerto y al mar. El apartamento dispone de unos 300m2 y alberga un gran salón con chimenea, una preciosa cocina amueblada y equipada con electrodomésticos de alta gama, un comedor, cinco dormitorios de generoso tamaño, un office, cinco baños de cuales cuatro en suite, un aseo de cortesía y salida a una inmensa terraza con sus impresionantes vistas a la ciudad, a la catedral y al mar con su puerto marítimo, un perfecto lugar para pasar agradables momentos. Todas las estancias tienen armarios empotrados y mucho luz natural. Entre otras características dispone de calefacción con radiadores marca 'Jaga' de bajo consumo con caldera de gas de ciudad con depósito de 180 litros a su vez para agua sanitaria. Asimismo tiene aire acondicionado frio/caliente por conductos fan coil individuales en cada estancia y máquina exterior de marca Daikin, además ventiladores en cada dormitorio y en la sala de la tele y la sala de estar grande. La carpintería exterior es de Pvc y el suelo de 'gris zarzi' arenado en formato de 80 x 80, todo es de primeras calidades. El apartamento cuenta con plaza de parking privado en el mismo edificio. Además, hay de dos puertas de acceso: la principal y para el servicio, y dos ascensores. Gran oportunidad que no se debe escapar!