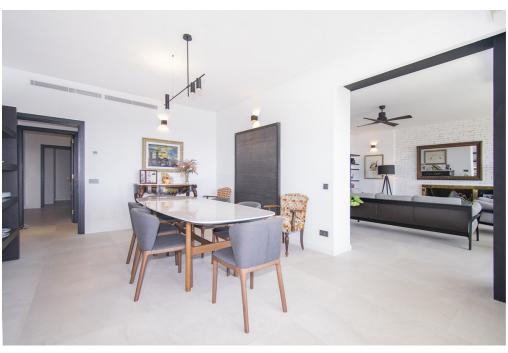

#### ??? ????? ????????

Fabuloso apartamento con impresionantes vistas frente al puerto marítimo de Palma. Ha sido completamente reformado recientemente con muy buen gusto y el diseño estudiado al detalle, con materiales de alta calidad. Esta magnífica joya se encuentra en una de las zonas más privilegiadas y céntricas y se puede acceder a todos los servicio necesarios a pie, disfrutando de fantásticas vistas al puerto y al mar. El apartamento dispone de unos 300m2 y alberga un gran salón con chimenea, una preciosa cocina amueblada y equipada con electrodomésticos de alta gama, un comedor, cinco dormitorios de generoso tamaño, un office, cinco baños de cuales cuatro en suite, un aseo de cortesía y salida a una inmensa terraza con sus impresionantes vistas a la ciudad, a la catedral y al mar con su puerto marítimo, un perfecto lugar para pasar agradables momentos. Todas las estancias tienen armarios empotrados y mucho luz natural. Entre otras características dispone de calefacción con radiadores marca 'Jaga' de bajo consumo con caldera de gas de ciudad con depósito de 180 litros a su vez para agua sanitaria. Asimismo tiene aire acondicionado frio/caliente por conductos fan coil individuales en cada estancia y máquina exterior de marca Daikin, además ventiladores en cada dormitorio y en la sala de la tele y la sala de estar grande. La carpintería exterior es de Pvc y el suelo de 'gris zarzi' arenado en formato de 80 x 80, todo es de primeras calidades. El apartamento cuenta con plaza de parking privado en el mismo edificio. Además, hay de dos puertas de acceso: la principal y para el servicio, y dos ascensores. Gran oportunidad que no se debe escapar!