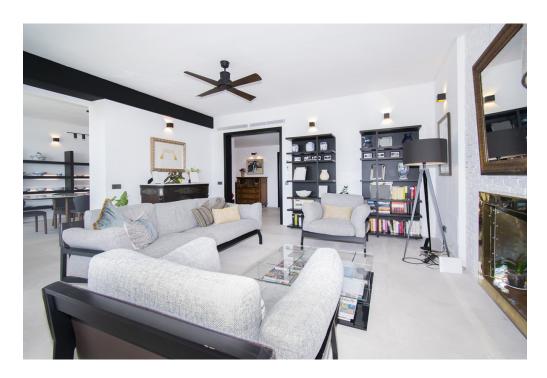

#### ??? ????? ????????

Fabuloso apartamento con impresionantes vistas frente al puerto marítimo de Palma. Ha sido completamente reformado recientemente con muy buen gusto y el diseño estudiado al detalle, con materiales de alta calidad. Esta magnífica joya se encuentra en una de las zonas más privilegiadas y céntricas y se puede acceder a todos los servicio necesarios a pie, disfrutando de fantásticas vistas al puerto y al mar. El apartamento dispone de unos 300m2 y alberga un gran salón con chimenea, una preciosa cocina amueblada y equipada con electrodomésticos de alta gama, un comedor, cinco dormitorios de generoso tamaño, un office, cinco baños de cuales cuatro en suite, un aseo de cortesía y salida a una inmensa terraza con sus impresionantes vistas a la ciudad, a la catedral y al mar con su puerto marítimo, un perfecto lugar para pasar agradables momentos. Todas las estancias tienen armarios empotrados y mucho luz natural. Entre otras características dispone de calefacción con radiadores marca 'Jaga' de bajo consumo con caldera de gas de ciudad con depósito de 180 litros a su vez para agua sanitaria. Asimismo tiene aire acondicionado frio/caliente por conductos fan coil individuales en cada estancia y máquina exterior de marca Daikin, además ventiladores en cada dormitorio y en la sala de la tele y la sala de estar grande. La carpintería exterior es de Pvc y el suelo de 'gris zarzi' arenado en formato de 80 x 80, todo es de primeras calidades. El apartamento cuenta con plaza de parking privado en el mismo edificio. Además, hay de dos puertas de acceso: la principal y para el servicio, y dos ascensores. Gran oportunidad que no se debe escapar!