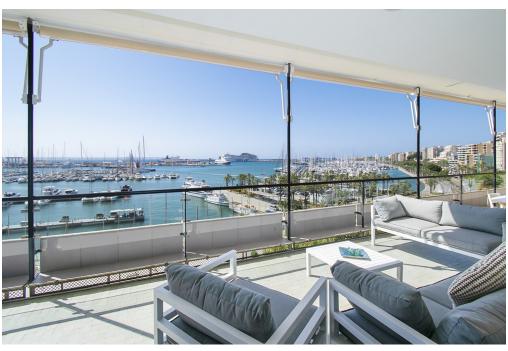

#### ??? ????? ????????

Fabuloso apartamento con impresionantes vistas frente al puerto marítimo de Palma. Ha sido completamente reformado recientemente con muy buen gusto y el diseño estudiado al detalle, con materiales de alta calidad. Esta magnífica joya se encuentra en una de las zonas más privilegiadas y céntricas y se puede acceder a todos los servicio necesarios a pie, disfrutando de fantásticas vistas al puerto y al mar. El apartamento dispone de unos 300m2 y alberga un gran salón con chimenea, una preciosa cocina amueblada y equipada con electrodomésticos de alta gama, un comedor, cinco dormitorios de generoso tamaño, un office, cinco baños de cuales cuatro en suite, un aseo de cortesía y salida a una inmensa terraza con sus impresionantes vistas a la ciudad, a la catedral y al mar con su puerto marítimo, un perfecto lugar para pasar agradables momentos. Todas las estancias tienen armarios empotrados y mucho luz natural. Entre otras características dispone de calefacción con radiadores marca 'Jaga' de bajo consumo con caldera de gas de ciudad con depósito de 180 litros a su vez para agua sanitaria. Asimismo tiene aire acondicionado frio/caliente por conductos fan coil individuales en cada estancia y máquina exterior de marca Daikin, además ventiladores en cada dormitorio y en la sala de la tele y la sala de estar grande. La carpintería exterior es de Pvc y el suelo de 'gris zarzi' arenado en formato de 80 x 80, todo es de primeras calidades. El apartamento cuenta con plaza de parking privado en el mismo edificio. Además, hay de dos puertas de acceso: la principal y para el servicio, y dos ascensores. Gran oportunidad que no se debe escapar!