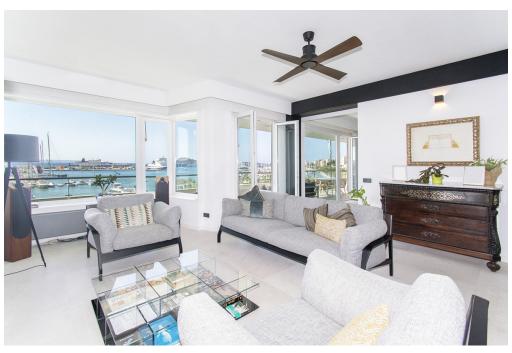

#### ??? ????? ????????

Fabuloso apartamento con impresionantes vistas frente al puerto marítimo de Palma. Ha sido completamente reformado recientemente con muy buen gusto y el diseño estudiado al detalle, con materiales de alta calidad. Esta magnífica joya se encuentra en una de las zonas más privilegiadas y céntricas y se puede acceder a todos los servicio necesarios a pie, disfrutando de fantásticas vistas al puerto y al mar. El apartamento dispone de unos 300m2 y alberga un gran salón con chimenea, una preciosa cocina amueblada y equipada con electrodomésticos de alta gama, un comedor, cinco dormitorios de generoso tamaño, un office, cinco baños de cuales cuatro en suite, un aseo de cortesía y salida a una inmensa terraza con sus impresionantes vistas a la ciudad, a la catedral y al mar con su puerto marítimo, un perfecto lugar para pasar agradables momentos. Todas las estancias tienen armarios empotrados y mucho luz natural. Entre otras características dispone de calefacción con radiadores marca 'Jaga' de bajo consumo con caldera de gas de ciudad con depósito de 180 litros a su vez para agua sanitaria. Asimismo tiene aire acondicionado frio/caliente por conductos fan coil individuales en cada estancia y máquina exterior de marca Daikin, además ventiladores en cada dormitorio y en la sala de la tele y la sala de estar grande. La carpintería exterior es de Pvc y el suelo de 'gris zarzi' arenado en formato de 80 x 80, todo es de primeras calidades. El apartamento cuenta con plaza de parking privado en el mismo edificio. Además, hay de dos puertas de acceso: la principal y para el servicio, y dos ascensores. Gran oportunidad que no se debe escapar!