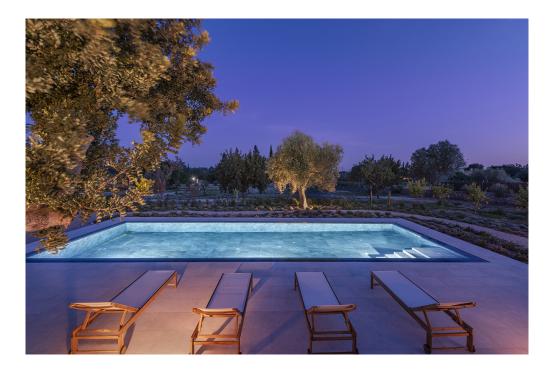

### ??? ????? ????????

Excellent newly built property with magnificent design and high quality materials. Located in picturesque countryside with unobstructed views of the Sierra de Tramuntana in Selva. Just 1.5 kilometers from the center of the town of Selva and 2 kilometers from the center of Inca. The house is distributed on two floors plus a large basement with garage for several cars, machine room, laundry, a comfortable toilet and plenty of free space to convert it into a cinema room or gym. Entering the house through the front door we find a charming entrance hall through which we access a large dining room and a beautiful kitchen, furnished and equipped high-end. Following, we will enter a fantastic and sunny living room with enough space to gather a large family or friends, with direct access to the majestic terrace with fabulous garden and a huge pool of about 48m2. Also on this floor there is a double bedroom with ensuite bathroom. On the second floor there are three generously sized bedrooms with en suite bathrooms and private dressing rooms. The master bedroom has access to a large terrace of about 30m2, from where you can enjoy fabulous and unobstructed views of the garden, countryside and the mountains of the Sierra de Tramuntana. Inside the house there is a beautiful and cozy glazed patio, to have some nice plants and that provides the house with lots of natural light. This finca is a real paradise for lovers of tranquility, peace and harmony!