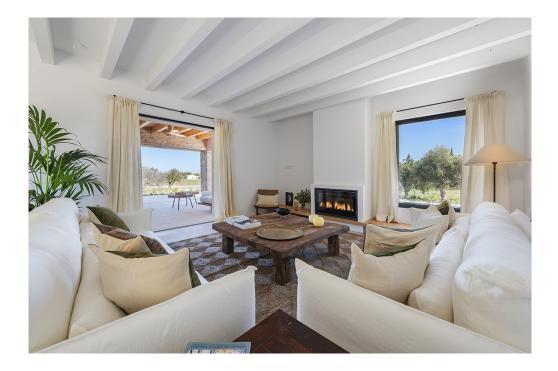

### ??? ????? ????????

Excellent newly built property with magnificent design and high quality materials. Located in picturesque countryside with unobstructed views of the Sierra de Tramuntana in Selva. Just 1.5 kilometers from the center of the town of Selva and 2 kilometers from the center of Inca. The house is distributed on two floors plus a large basement with garage for several cars, machine room, laundry, a comfortable toilet and plenty of free space to convert it into a cinema room or gym. Entering the house through the front door we find a charming entrance hall through which we access a large dining room and a beautiful kitchen, furnished and equipped high-end. Following, we will enter a fantastic and sunny living room with enough space to gather a large family or friends, with direct access to the majestic terrace with fabulous garden and a huge pool of about 48m2. Also on this floor there is a double bedroom with ensuite bathroom. On the second floor there are three generously sized bedrooms with en suite bathrooms and private dressing rooms. The master bedroom has access to a large terrace of about 30m2, from where you can enjoy fabulous and unobstructed views of the garden, countryside and the mountains of the Sierra de Tramuntana. Inside the house there is a beautiful and cozy glazed patio, to have some nice plants and that provides the house with lots of natural light. This finca is a real paradise for lovers of tranquility, peace and harmony!