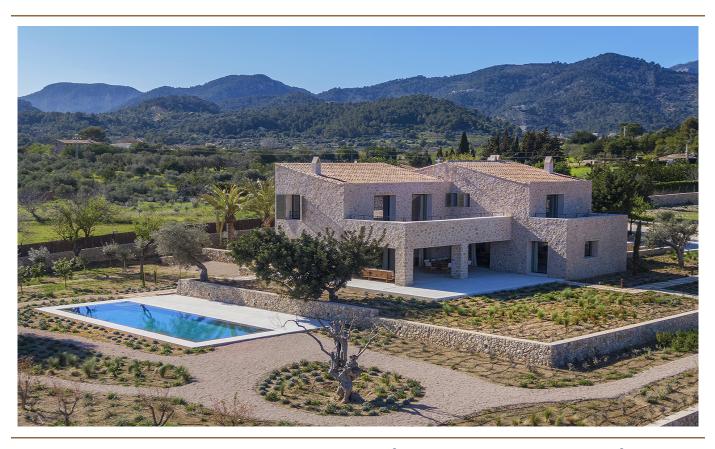

### ??? ????? ????????

Excellent newly built property with magnificent design and high quality materials. Located in picturesque countryside with unobstructed views of the Sierra de Tramuntana in Selva. Just 1.5 kilometers from the center of the town of Selva and 2 kilometers from the center of Inca. The house is distributed on two floors plus a large basement with garage for several cars, machine room, laundry, a comfortable toilet and plenty of free space to convert it into a cinema room or gym. Entering the house through the front door we find a charming entrance hall through which we access a large dining room and a beautiful kitchen, furnished and equipped high-end. Following, we will enter a fantastic and sunny living room with enough space to gather a large family or friends, with direct access to the majestic terrace with fabulous garden and a huge pool of about 48m2. Also on this floor there is a double bedroom with ensuite bathroom. On the second floor there are three generously sized bedrooms with en suite bathrooms and private dressing rooms. The master bedroom has access to a large terrace of about 30m2, from where you can enjoy fabulous and unobstructed views of the garden, countryside and the mountains of the Sierra de Tramuntana. Inside the house there is a beautiful and cozy glazed patio, to have some nice plants and that provides the house with lots of natural light. This finca is a real paradise for lovers of tranquility, peace and harmony!