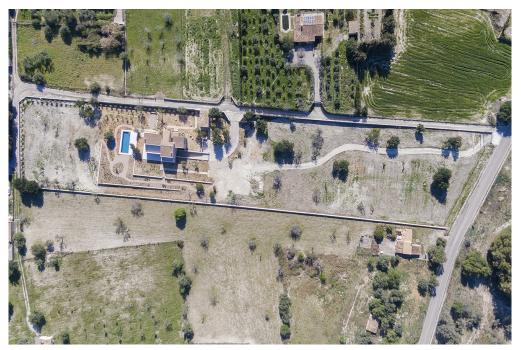

# Spectacular, modern and luxurious newly built finca with large pool and sea views in Selva, Mallorca

??????? ???????: ES223417

???? ??????: 4.950.000 EUR • ????????: ca. 550 m<sup>2</sup> • ???????: 5 • ?????? ???: 14.336 m<sup>2</sup>

### ??? ????? ????????

Excellent newly built property with magnificent design and high quality materials. Located in picturesque countryside with unobstructed views of the Sierra de Tramuntana in Selva. Just 1.5 kilometers from the center of the town of Selva and 2 kilometers from the center of Inca. The house is distributed on two floors plus a large basement with garage for several cars, machine room, laundry, a comfortable toilet and plenty of free space to convert it into a cinema room or gym. Entering the house through the front door we find a charming entrance hall through which we access a large dining room and a beautiful kitchen, furnished and equipped high-end. Following, we will enter a fantastic and sunny living room with enough space to gather a large family or friends, with direct access to the majestic terrace with fabulous garden and a huge pool of about 48m2. Also on this floor there is a double bedroom with ensuite bathroom. On the second floor there are three generously sized bedrooms with en suite bathrooms and private dressing rooms. The master bedroom has access to a large terrace of about 30m2, from where you can enjoy fabulous and unobstructed views of the garden, countryside and the mountains of the Sierra de Tramuntana. Inside the house there is a beautiful and cozy glazed patio, to have some nice plants and that provides the house with lots of natural light. This finca is a real paradise for lovers of tranquility, peace and harmony!