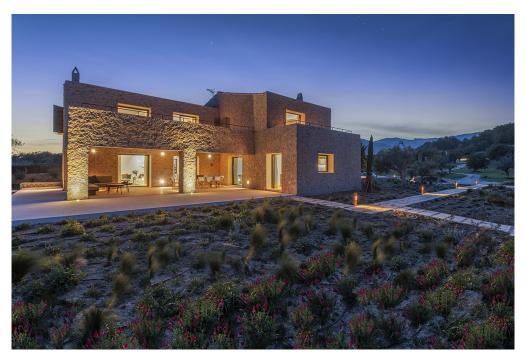

### ??? ????? ????????

Excellent newly built property with magnificent design and high quality materials. Located in picturesque countryside with unobstructed views of the Sierra de Tramuntana in Selva. Just 1.5 kilometers from the center of the town of Selva and 2 kilometers from the center of Inca. The house is distributed on two floors plus a large basement with garage for several cars, machine room, laundry, a comfortable toilet and plenty of free space to convert it into a cinema room or gym. Entering the house through the front door we find a charming entrance hall through which we access a large dining room and a beautiful kitchen, furnished and equipped high-end. Following, we will enter a fantastic and sunny living room with enough space to gather a large family or friends, with direct access to the majestic terrace with fabulous garden and a huge pool of about 48m2. Also on this floor there is a double bedroom with ensuite bathroom. On the second floor there are three generously sized bedrooms with en suite bathrooms and private dressing rooms. The master bedroom has access to a large terrace of about 30m2, from where you can enjoy fabulous and unobstructed views of the garden, countryside and the mountains of the Sierra de Tramuntana. Inside the house there is a beautiful and cozy glazed patio, to have some nice plants and that provides the house with lots of natural light. This finca is a real paradise for lovers of tranquility, peace and harmony!