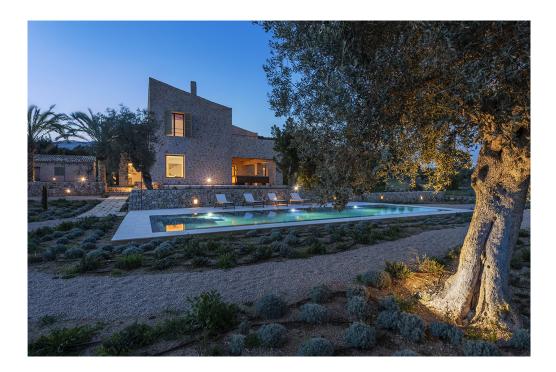

### ??? ????? ????????

Excellent newly built property with magnificent design and high quality materials. Located in picturesque countryside with unobstructed views of the Sierra de Tramuntana in Selva. Just 1.5 kilometers from the center of the town of Selva and 2 kilometers from the center of Inca. The house is distributed on two floors plus a large basement with garage for several cars, machine room, laundry, a comfortable toilet and plenty of free space to convert it into a cinema room or gym. Entering the house through the front door we find a charming entrance hall through which we access a large dining room and a beautiful kitchen, furnished and equipped high-end. Following, we will enter a fantastic and sunny living room with enough space to gather a large family or friends, with direct access to the majestic terrace with fabulous garden and a huge pool of about 48m2. Also on this floor there is a double bedroom with ensuite bathroom. On the second floor there are three generously sized bedrooms with en suite bathrooms and private dressing rooms. The master bedroom has access to a large terrace of about 30m2, from where you can enjoy fabulous and unobstructed views of the garden, countryside and the mountains of the Sierra de Tramuntana. Inside the house there is a beautiful and cozy glazed patio, to have some nice plants and that provides the house with lots of natural light. This finca is a real paradise for lovers of tranquility, peace and harmony!