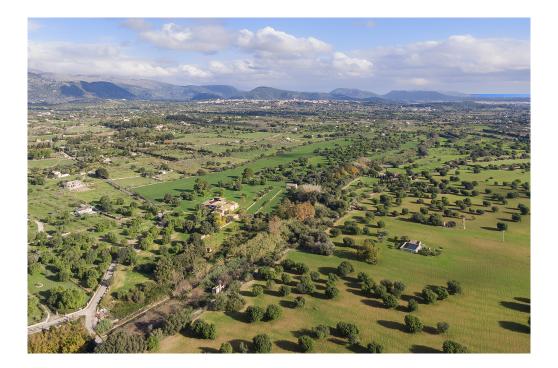

### ??? ??? ??? ??????????

Selva is a municipality located at the foot of the Sierra de Tramuntana halfway between Palma and Alcudia and borders the municipality of Inca. It consists of 5 population centers where the largest of them is the town of Selva where the town hall is located, the other towns are Caimari, Moscari, Biniamar and Binibona, all these towns are within walking distance of each other and have many features in common. Their environment is spectacular, they are surrounded by fields with cultivated areas, olive and almond trees and always in the background the magnificent view of the mountains. Selva is the main nucleus with about 2,000 inhabitants, it is a very visited locality since it is necessary to cross it to go up to the monastery of Lluc among other areas of interest of the Sierra de Tramuntana. In the center of this town is the town hall, the main square where the weekly market is held, the church of San Lorenzo in Gothic style dating from the thirteenth century and the park with its large square where the locals gather in their festivals, from here the view is really beautiful.