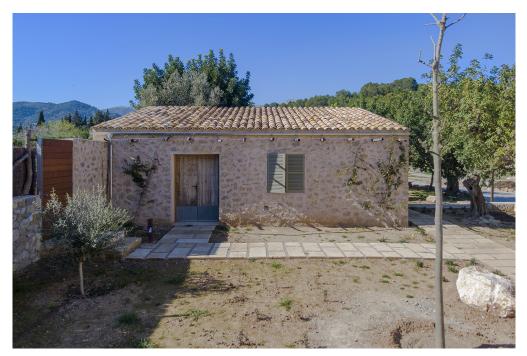

### ??? ????? ????????

Excellent newly built property with magnificent design and high quality materials. Located in picturesque countryside with unobstructed views of the Sierra de Tramuntana in Selva. Just 1.5 kilometers from the center of the town of Selva and 2 kilometers from the center of Inca. The house is distributed on two floors plus a large basement with garage for several cars, machine room, laundry, a comfortable toilet and plenty of free space to convert it into a cinema room or gym. Entering the house through the front door we find a charming entrance hall through which we access a large dining room and a beautiful kitchen, furnished and equipped high-end. Following, we will enter a fantastic and sunny living room with enough space to gather a large family or friends, with direct access to the majestic terrace with fabulous garden and a huge pool of about 48m2. Also on this floor there is a double bedroom with ensuite bathroom. On the second floor there are three generously sized bedrooms with en suite bathrooms and private dressing rooms. The master bedroom has access to a large terrace of about 30m2, from where you can enjoy fabulous and unobstructed views of the garden, countryside and the mountains of the Sierra de Tramuntana. Inside the house there is a beautiful and cozy glazed patio, to have some nice plants and that provides the house with lots of natural light. This finca is a real paradise for lovers of tranquility, peace and harmony!