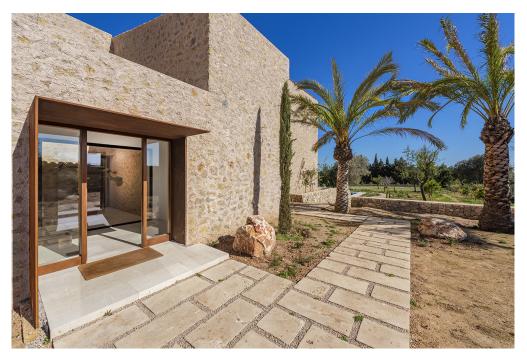

### ??? ????? ????????

Excellent newly built property with magnificent design and high quality materials. Located in picturesque countryside with unobstructed views of the Sierra de Tramuntana in Selva. Just 1.5 kilometers from the center of the town of Selva and 2 kilometers from the center of Inca. The house is distributed on two floors plus a large basement with garage for several cars, machine room, laundry, a comfortable toilet and plenty of free space to convert it into a cinema room or gym. Entering the house through the front door we find a charming entrance hall through which we access a large dining room and a beautiful kitchen, furnished and equipped high-end. Following, we will enter a fantastic and sunny living room with enough space to gather a large family or friends, with direct access to the majestic terrace with fabulous garden and a huge pool of about 48m2. Also on this floor there is a double bedroom with ensuite bathroom. On the second floor there are three generously sized bedrooms with en suite bathrooms and private dressing rooms. The master bedroom has access to a large terrace of about 30m2, from where you can enjoy fabulous and unobstructed views of the garden, countryside and the mountains of the Sierra de Tramuntana. Inside the house there is a beautiful and cozy glazed patio, to have some nice plants and that provides the house with lots of natural light. This finca is a real paradise for lovers of tranquility, peace and harmony!