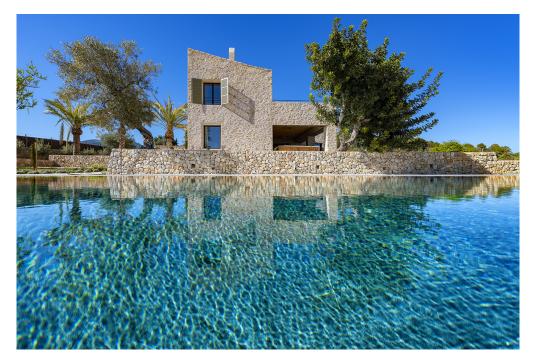

### ??? ????? ????????

Excellent newly built property with magnificent design and high quality materials. Located in picturesque countryside with unobstructed views of the Sierra de Tramuntana in Selva. Just 1.5 kilometers from the center of the town of Selva and 2 kilometers from the center of Inca. The house is distributed on two floors plus a large basement with garage for several cars, machine room, laundry, a comfortable toilet and plenty of free space to convert it into a cinema room or gym. Entering the house through the front door we find a charming entrance hall through which we access a large dining room and a beautiful kitchen, furnished and equipped high-end. Following, we will enter a fantastic and sunny living room with enough space to gather a large family or friends, with direct access to the majestic terrace with fabulous garden and a huge pool of about 48m2. Also on this floor there is a double bedroom with ensuite bathroom. On the second floor there are three generously sized bedrooms with en suite bathrooms and private dressing rooms. The master bedroom has access to a large terrace of about 30m2, from where you can enjoy fabulous and unobstructed views of the garden, countryside and the mountains of the Sierra de Tramuntana. Inside the house there is a beautiful and cozy glazed patio, to have some nice plants and that provides the house with lots of natural light. This finca is a real paradise for lovers of tranquility, peace and harmony!