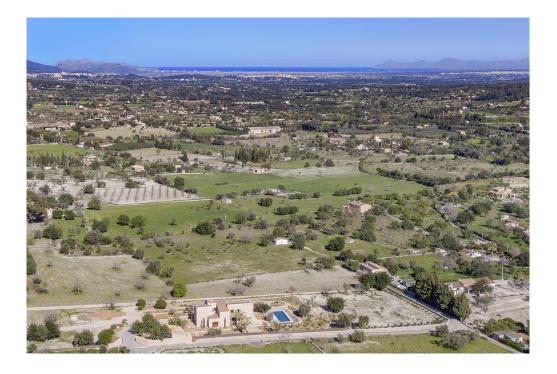

### ??? ????? ????????

Excellent newly built property with magnificent design and high quality materials. Located in picturesque countryside with unobstructed views of the Sierra de Tramuntana in Selva. Just 1.5 kilometers from the center of the town of Selva and 2 kilometers from the center of Inca. The house is distributed on two floors plus a large basement with garage for several cars, machine room, laundry, a comfortable toilet and plenty of free space to convert it into a cinema room or gym. Entering the house through the front door we find a charming entrance hall through which we access a large dining room and a beautiful kitchen, furnished and equipped high-end. Following, we will enter a fantastic and sunny living room with enough space to gather a large family or friends, with direct access to the majestic terrace with fabulous garden and a huge pool of about 48m2. Also on this floor there is a double bedroom with ensuite bathroom. On the second floor there are three generously sized bedrooms with en suite bathrooms and private dressing rooms. The master bedroom has access to a large terrace of about 30m2, from where you can enjoy fabulous and unobstructed views of the garden, countryside and the mountains of the Sierra de Tramuntana. Inside the house there is a beautiful and cozy glazed patio, to have some nice plants and that provides the house with lots of natural light. This finca is a real paradise for lovers of tranquility, peace and harmony!

### ??? ??? ??? ??????????

Selva is a municipality located at the foot of the Sierra de Tramuntana halfway between Palma and Alcudia and borders the municipality of Inca. It consists of 5 population centers where the largest of them is the town of Selva where the town hall is located, the other towns are Caimari, Moscari, Biniamar and Binibona, all these towns are within walking distance of each other and have many features in common. Their environment is spectacular, they are surrounded by fields with cultivated areas, olive and almond trees and always in the background the magnificent view of the mountains. Selva is the main nucleus with about 2,000 inhabitants, it is a very visited locality since it is necessary to cross it to go up to the monastery of Lluc among other areas of interest of the Sierra de Tramuntana. In the center of this town is the town hall, the main square where the weekly market is held, the church of San Lorenzo in Gothic style dating from the thirteenth century and the park with its large square where the locals gather in their festivals, from here the view is really beautiful.