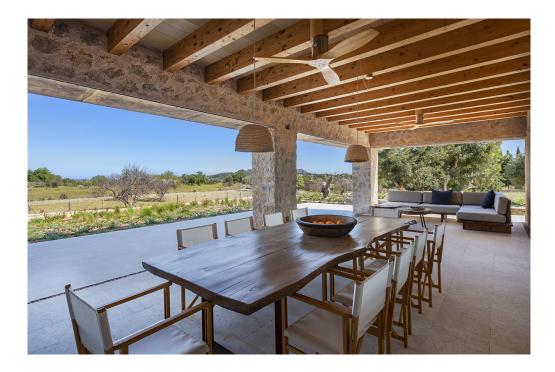

### ??? ????? ????????

Excellent newly built property with magnificent design and high quality materials. Located in picturesque countryside with unobstructed views of the Sierra de Tramuntana in Selva. Just 1.5 kilometers from the center of the town of Selva and 2 kilometers from the center of Inca. The house is distributed on two floors plus a large basement with garage for several cars, machine room, laundry, a comfortable toilet and plenty of free space to convert it into a cinema room or gym. Entering the house through the front door we find a charming entrance hall through which we access a large dining room and a beautiful kitchen, furnished and equipped high-end. Following, we will enter a fantastic and sunny living room with enough space to gather a large family or friends, with direct access to the majestic terrace with fabulous garden and a huge pool of about 48m2. Also on this floor there is a double bedroom with ensuite bathroom. On the second floor there are three generously sized bedrooms with en suite bathrooms and private dressing rooms. The master bedroom has access to a large terrace of about 30m2, from where you can enjoy fabulous and unobstructed views of the garden, countryside and the mountains of the Sierra de Tramuntana. Inside the house there is a beautiful and cozy glazed patio, to have some nice plants and that provides the house with lots of natural light. This finca is a real paradise for lovers of tranquility, peace and harmony!