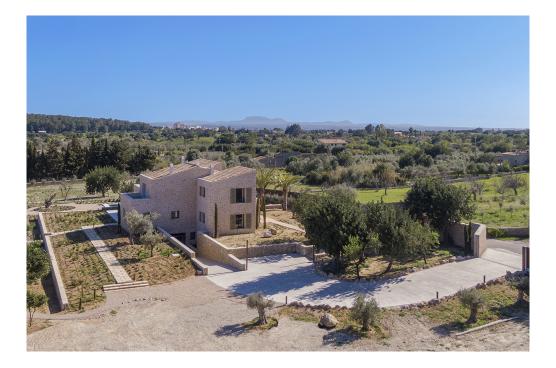

### ??? ????? ????????

Excellent newly built property with magnificent design and high quality materials. Located in picturesque countryside with unobstructed views of the Sierra de Tramuntana in Selva. Just 1.5 kilometers from the center of the town of Selva and 2 kilometers from the center of Inca. The house is distributed on two floors plus a large basement with garage for several cars, machine room, laundry, a comfortable toilet and plenty of free space to convert it into a cinema room or gym. Entering the house through the front door we find a charming entrance hall through which we access a large dining room and a beautiful kitchen, furnished and equipped high-end. Following, we will enter a fantastic and sunny living room with enough space to gather a large family or friends, with direct access to the majestic terrace with fabulous garden and a huge pool of about 48m2. Also on this floor there is a double bedroom with ensuite bathroom. On the second floor there are three generously sized bedrooms with en suite bathrooms and private dressing rooms. The master bedroom has access to a large terrace of about 30m2, from where you can enjoy fabulous and unobstructed views of the garden, countryside and the mountains of the Sierra de Tramuntana. Inside the house there is a beautiful and cozy glazed patio, to have some nice plants and that provides the house with lots of natural light. This finca is a real paradise for lovers of tranquility, peace and harmony!