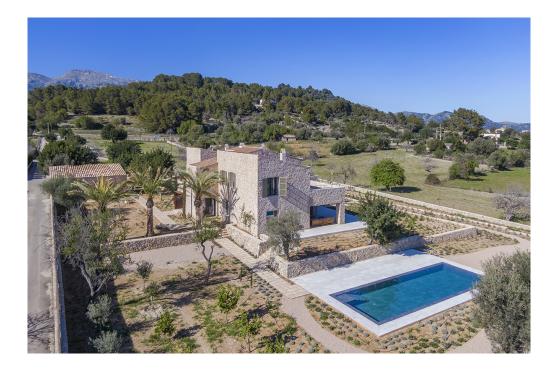

### ??? ????? ????????

Excellent newly built property with magnificent design and high quality materials. Located in picturesque countryside with unobstructed views of the Sierra de Tramuntana in Selva. Just 1.5 kilometers from the center of the town of Selva and 2 kilometers from the center of Inca. The house is distributed on two floors plus a large basement with garage for several cars, machine room, laundry, a comfortable toilet and plenty of free space to convert it into a cinema room or gym. Entering the house through the front door we find a charming entrance hall through which we access a large dining room and a beautiful kitchen, furnished and equipped high-end. Following, we will enter a fantastic and sunny living room with enough space to gather a large family or friends, with direct access to the majestic terrace with fabulous garden and a huge pool of about 48m2. Also on this floor there is a double bedroom with ensuite bathroom. On the second floor there are three generously sized bedrooms with en suite bathrooms and private dressing rooms. The master bedroom has access to a large terrace of about 30m2, from where you can enjoy fabulous and unobstructed views of the garden, countryside and the mountains of the Sierra de Tramuntana. Inside the house there is a beautiful and cozy glazed patio, to have some nice plants and that provides the house with lots of natural light. This finca is a real paradise for lovers of tranquility, peace and harmony!