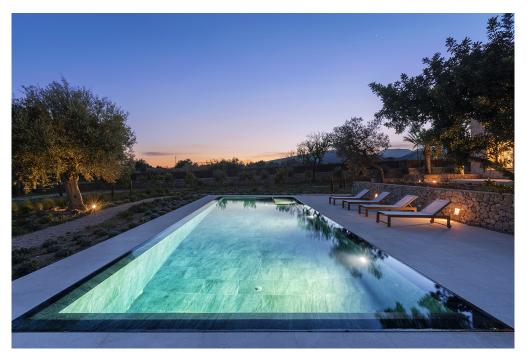

### ??? ????? ????????

Excellent newly built property with magnificent design and high quality materials. Located in picturesque countryside with unobstructed views of the Sierra de Tramuntana in Selva. Just 1.5 kilometers from the center of the town of Selva and 2 kilometers from the center of Inca. The house is distributed on two floors plus a large basement with garage for several cars, machine room, laundry, a comfortable toilet and plenty of free space to convert it into a cinema room or gym. Entering the house through the front door we find a charming entrance hall through which we access a large dining room and a beautiful kitchen, furnished and equipped high-end. Following, we will enter a fantastic and sunny living room with enough space to gather a large family or friends, with direct access to the majestic terrace with fabulous garden and a huge pool of about 48m2. Also on this floor there is a double bedroom with ensuite bathroom. On the second floor there are three generously sized bedrooms with en suite bathrooms and private dressing rooms. The master bedroom has access to a large terrace of about 30m2, from where you can enjoy fabulous and unobstructed views of the garden, countryside and the mountains of the Sierra de Tramuntana. Inside the house there is a beautiful and cozy glazed patio, to have some nice plants and that provides the house with lots of natural light. This finca is a real paradise for lovers of tranquility, peace and harmony!