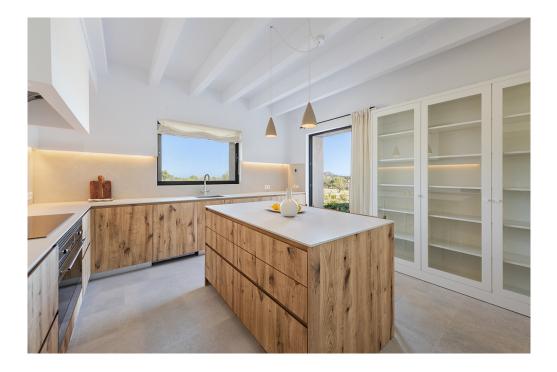

### ??? ????? ????????

Excellent newly built property with magnificent design and high quality materials. Located in picturesque countryside with unobstructed views of the Sierra de Tramuntana in Selva. Just 1.5 kilometers from the center of the town of Selva and 2 kilometers from the center of Inca. The house is distributed on two floors plus a large basement with garage for several cars, machine room, laundry, a comfortable toilet and plenty of free space to convert it into a cinema room or gym. Entering the house through the front door we find a charming entrance hall through which we access a large dining room and a beautiful kitchen, furnished and equipped high-end. Following, we will enter a fantastic and sunny living room with enough space to gather a large family or friends, with direct access to the majestic terrace with fabulous garden and a huge pool of about 48m2. Also on this floor there is a double bedroom with ensuite bathroom. On the second floor there are three generously sized bedrooms with en suite bathrooms and private dressing rooms. The master bedroom has access to a large terrace of about 30m2, from where you can enjoy fabulous and unobstructed views of the garden, countryside and the mountains of the Sierra de Tramuntana. Inside the house there is a beautiful and cozy glazed patio, to have some nice plants and that provides the house with lots of natural light. This finca is a real paradise for lovers of tranquility, peace and harmony!