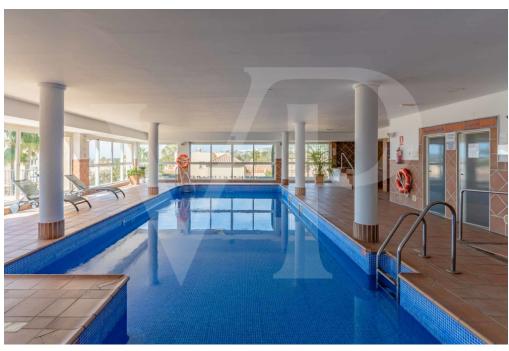

### ??? ????? ????????

Zur Langzeitmiete ab dem 1. September diese wunderschöne Wohnung in idyllischer Lage. Diese Wohnung befindet sich in der prestigeträchtigen Urbanisation "Marqués de Benatalaya". Mit seinem privaten Garten, der über eine Treppe von der Terrasse aus zugänglich ist, besteht diese Wohnung aus zwei geräumigen Schlafzimmern, jedes mit eigenem Bad. Das Hauptschlafzimmer hat Zugang zur Terrasse, was ihm eine besondere Helligkeit verleiht. Die Wohnung ist nach Süden ausgerichtet und bietet einen spektakulären Blick auf das Meer und die Gärten der Anlage. Das Wohnzimmer und das Esszimmer sind Teil desselben Raumes und vom Wohnzimmer aus kann man die herrliche Aussicht genießen. Die voll ausgestattete Küche ist in perfektem Zustand. Es gibt auch einen externen Hauswirtschaftsraum, der dem Haus viel Platz gibt. Auf der Terrasse gibt es mehr als genug Platz, um eine Ess- und Lounge-Atmosphäre im Freien zu schaffen. Die Urbanisation liegt auf der einen Seite nur wenige Meter von der ATALAYA-Schule und auf der anderen Seite nur wenige Autominuten von der Hauptstraße entfernt. Sie verfügt über einen Tennisplatz, zwei Außenpools sowie eine Sporthalle und ein beheiztes Hallenbad. Es ist eine ruhige Urbanisation mit einer sehr günstigen Lage, die es Ihnen ermöglicht, in 15 Minuten in Marbella und in 10 Minuten in Estepona zu sein. Ein Supermarkt und mehrere Restaurants in der Nähe runden die Lage ab. Es ist eine ganz besondere Wohnung, um einen langen Aufenthalt an der Costa del Sol zu genießen.