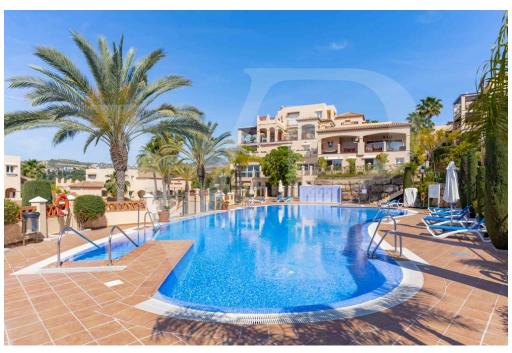

### ??? ????? ????????

Zur Langzeitmiete ab dem 1. September diese wunderschöne Wohnung in idyllischer Lage. Diese Wohnung befindet sich in der prestigeträchtigen Urbanisation "Marqués de Benatalaya". Mit seinem privaten Garten, der über eine Treppe von der Terrasse aus zugänglich ist, besteht diese Wohnung aus zwei geräumigen Schlafzimmern, jedes mit eigenem Bad. Das Hauptschlafzimmer hat Zugang zur Terrasse, was ihm eine besondere Helligkeit verleiht. Die Wohnung ist nach Süden ausgerichtet und bietet einen spektakulären Blick auf das Meer und die Gärten der Anlage. Das Wohnzimmer und das Esszimmer sind Teil desselben Raumes und vom Wohnzimmer aus kann man die herrliche Aussicht genießen. Die voll ausgestattete Küche ist in perfektem Zustand. Es gibt auch einen externen Hauswirtschaftsraum, der dem Haus viel Platz gibt. Auf der Terrasse gibt es mehr als genug Platz, um eine Ess- und Lounge-Atmosphäre im Freien zu schaffen. Die Urbanisation liegt auf der einen Seite nur wenige Meter von der ATALAYA-Schule und auf der anderen Seite nur wenige Autominuten von der Hauptstraße entfernt. Sie verfügt über einen Tennisplatz, zwei Außenpools sowie eine Sporthalle und ein beheiztes Hallenbad. Es ist eine ruhige Urbanisation mit einer sehr günstigen Lage, die es Ihnen ermöglicht, in 15 Minuten in Marbella und in 10 Minuten in Estepona zu sein. Ein Supermarkt und mehrere Restaurants in der Nähe runden die Lage ab. Es ist eine ganz besondere Wohnung, um einen langen Aufenthalt an der Costa del Sol zu genießen.