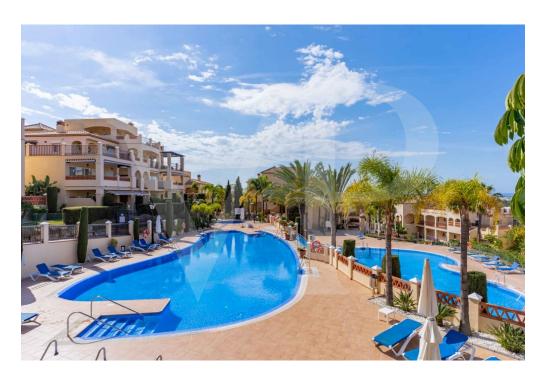

### ??? ????? ????????

Zur Langzeitmiete ab dem 1. September diese wunderschöne Wohnung in idyllischer Lage. Diese Wohnung befindet sich in der prestigeträchtigen Urbanisation "Marqués de Benatalaya". Mit seinem privaten Garten, der über eine Treppe von der Terrasse aus zugänglich ist, besteht diese Wohnung aus zwei geräumigen Schlafzimmern, jedes mit eigenem Bad. Das Hauptschlafzimmer hat Zugang zur Terrasse, was ihm eine besondere Helligkeit verleiht. Die Wohnung ist nach Süden ausgerichtet und bietet einen spektakulären Blick auf das Meer und die Gärten der Anlage. Das Wohnzimmer und das Esszimmer sind Teil desselben Raumes und vom Wohnzimmer aus kann man die herrliche Aussicht genießen. Die voll ausgestattete Küche ist in perfektem Zustand. Es gibt auch einen externen Hauswirtschaftsraum, der dem Haus viel Platz gibt. Auf der Terrasse gibt es mehr als genug Platz, um eine Ess- und Lounge-Atmosphäre im Freien zu schaffen. Die Urbanisation liegt auf der einen Seite nur wenige Meter von der ATALAYA-Schule und auf der anderen Seite nur wenige Autominuten von der Hauptstraße entfernt. Sie verfügt über einen Tennisplatz, zwei Außenpools sowie eine Sporthalle und ein beheiztes Hallenbad. Es ist eine ruhige Urbanisation mit einer sehr günstigen Lage, die es Ihnen ermöglicht, in 15 Minuten in Marbella und in 10 Minuten in Estepona zu sein. Ein Supermarkt und mehrere Restaurants in der Nähe runden die Lage ab. Es ist eine ganz besondere Wohnung, um einen langen Aufenthalt an der Costa del Sol zu genießen.