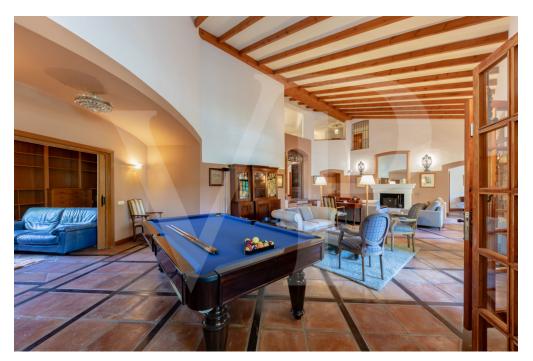

### ??? ????? ????????

Wenn Sie auf der Suche nach etwas Besonderem, im rustikalem Stil, mit Charme, in einer ruhigen, privilegierten Gegend und in der Nähe des Strandes sind, ist diese Villa ideal. Die Villa ist nach Westen ausgerichtet und liegt direkt am Golfplatz. Sie befindet sich in der neuen "Goldenen Meile", mitten in El Paraiso, zugehörig zur Gemeinde Estepona, der Stadt, die ihren traditionellen spanischen Charakter und die Atmosphäre dieser mediterranen Gegend bewahrt hat. Andererseits sind es nur 10 Minuten Fahrt nach Puerto Banús, dem luxuriösen Yachthafen und einem der wichtigsten der Welt. Dieses Anwesen befindet sich auf einem Grundstück von fast 3.000m2, mit 688m2 Wohnfläche, laut dem Grundbuch. Die Villa verfügt über eine große Einfahrt mit Platz zum Parken mehrerer Autos. Die Eingangshalle beeindruckt und ist majestätisch mit hohen Decken. Unmittelbar rechts befindet sich die Bibliothek. Auf der linken Seite befindet sich die Gästetoilette und die Treppe, die in den ersten Stock führt, wo es insgesamt 4 Schlafzimmer gibt. Zum Hauptschlafzimmer mit Ankleidezimmer und eigenem Bad muss man ein paar Stufen hinaufsteigen. Von den anderen Schlafzimmern teilen sich zwei ein Bad, eines hat ein eigenes Bad. Das Wohnzimmer ist sehr geräumig, mit einem großen Kamin und einer sehr hohen Sockeldecke. Vom Hauptwohnzimmer (mit vier Türen) hat man Zugang zur überdachten Veranda von ca. 55m2, dem Garten und dem Schwimmbad. Für die Kinder gibt es ein Baumhaus, das von der üppigen Vegetation und den schönen Bäumen profitiert. Direkt neben dem Gästehaus befindet sich ein Grillplatz. Die Küche ist ebenfalls sehr geräumig und mit direktem Zugang zum Esszimmer, mit einem direkt daneben gelegenen Hauswirtschaftsraum. Ausserdem verfügt die Villa über eine separate Gästewohnung mit Wohnzimmer, Schlafzimmer und Bad. Die Gegend ist von den besten Golfplätzen der Costa del Sol umgeben, darunter die nächstgelegenen: Real Club de Golf Guadalmina, Atalaya Golf and Country Club und El Paraiso Golf Club. Außerdem befindet sich in Gehweite ein neuer Familienclub, RozaRossa Marbella, mit Restaurant, Hotel, Tennis, Paddle-Tennis, Golf, Kinderclub, Veranstaltungen, Fitnessstudio, Schönheitssalon, Malschule, Schwimmbad und vielem mehr. Das renommierte Anantara Villa Padierna Palace Hotel, in dem Michel Obama wohnte, ist zu Fuß erreichbar.