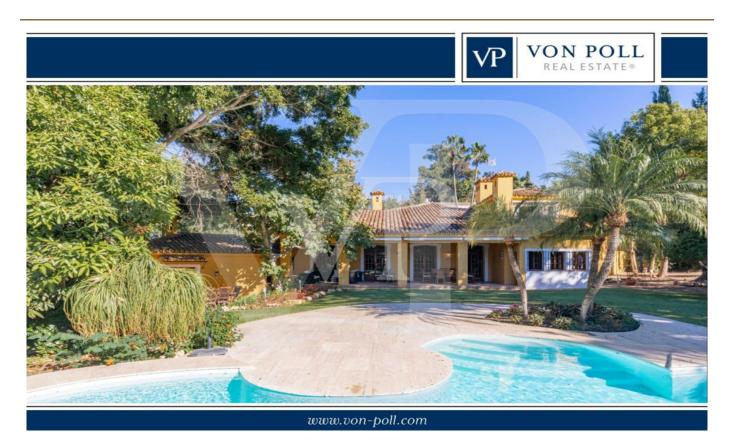

### ??? ????? ????????

Wenn Sie auf der Suche nach etwas Besonderem, im rustikalem Stil, mit Charme, in einer ruhigen, privilegierten Gegend und in der Nähe des Strandes sind, ist diese Villa ideal. Die Villa ist nach Westen ausgerichtet und liegt direkt am Golfplatz. Sie befindet sich in der neuen "Goldenen Meile", mitten in El Paraiso, zugehörig zur Gemeinde Estepona, der Stadt, die ihren traditionellen spanischen Charakter und die Atmosphäre dieser mediterranen Gegend bewahrt hat. Andererseits sind es nur 10 Minuten Fahrt nach Puerto Banús, dem luxuriösen Yachthafen und einem der wichtigsten der Welt. Dieses Anwesen befindet sich auf einem Grundstück von fast 3.000m2, mit 688m2 Wohnfläche, laut dem Grundbuch. Die Villa verfügt über eine große Einfahrt mit Platz zum Parken mehrerer Autos. Die Eingangshalle beeindruckt und ist majestätisch mit hohen Decken. Unmittelbar rechts befindet sich die Bibliothek. Auf der linken Seite befindet sich die Gästetoilette und die Treppe, die in den ersten Stock führt, wo es insgesamt 4 Schlafzimmer gibt. Zum Hauptschlafzimmer mit Ankleidezimmer und eigenem Bad muss man ein paar Stufen hinaufsteigen. Von den anderen Schlafzimmern teilen sich zwei ein Bad, eines hat ein eigenes Bad. Das Wohnzimmer ist sehr geräumig, mit einem großen Kamin und einer sehr hohen Sockeldecke. Vom Hauptwohnzimmer (mit vier Türen) hat man Zugang zur überdachten Veranda von ca. 55m2, dem Garten und dem Schwimmbad. Für die Kinder gibt es ein Baumhaus, das von der üppigen Vegetation und den schönen Bäumen profitiert. Direkt neben dem Gästehaus befindet sich ein Grillplatz. Die Küche ist ebenfalls sehr geräumig und mit direktem Zugang zum Esszimmer, mit einem direkt daneben gelegenen Hauswirtschaftsraum. Ausserdem verfügt die Villa über eine separate Gästewohnung mit Wohnzimmer, Schlafzimmer und Bad. Die Gegend ist von den besten Golfplätzen der Costa del Sol umgeben, darunter die nächstgelegenen: Real Club de Golf Guadalmina, Atalaya Golf and Country Club und El Paraiso Golf Club. Außerdem befindet sich in Gehweite ein neuer Familienclub, RozaRossa Marbella, mit Restaurant, Hotel, Tennis, Paddle-Tennis, Golf, Kinderclub, Veranstaltungen, Fitnessstudio, Schönheitssalon, Malschule, Schwimmbad und vielem mehr. Das renommierte Anantara Villa Padierna Palace Hotel, in dem Michel Obama wohnte, ist zu Fuß erreichbar.