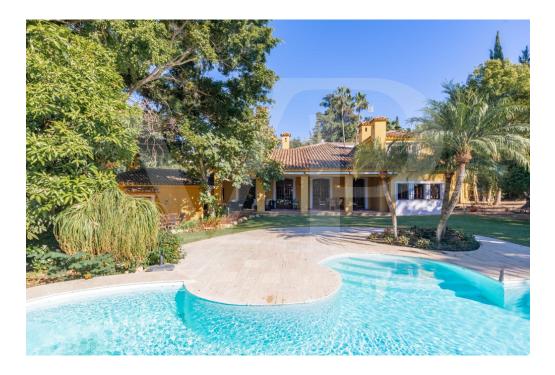

### ??? ????? ????????

Wenn Sie auf der Suche nach etwas Besonderem, im rustikalem Stil, mit Charme, in einer ruhigen, privilegierten Gegend und in der Nähe des Strandes sind, ist diese Villa ideal. Die Villa ist nach Westen ausgerichtet und liegt direkt am Golfplatz. Sie befindet sich in der neuen "Goldenen Meile", mitten in El Paraiso, zugehörig zur Gemeinde Estepona, der Stadt, die ihren traditionellen spanischen Charakter und die Atmosphäre dieser mediterranen Gegend bewahrt hat. Andererseits sind es nur 10 Minuten Fahrt nach Puerto Banús, dem luxuriösen Yachthafen und einem der wichtigsten der Welt. Dieses Anwesen befindet sich auf einem Grundstück von fast 3.000m2, mit 688m2 Wohnfläche, laut dem Grundbuch. Die Villa verfügt über eine große Einfahrt mit Platz zum Parken mehrerer Autos. Die Eingangshalle beeindruckt und ist majestätisch mit hohen Decken. Unmittelbar rechts befindet sich die Bibliothek. Auf der linken Seite befindet sich die Gästetoilette und die Treppe, die in den ersten Stock führt, wo es insgesamt 4 Schlafzimmer gibt. Zum Hauptschlafzimmer mit Ankleidezimmer und eigenem Bad muss man ein paar Stufen hinaufsteigen. Von den anderen Schlafzimmern teilen sich zwei ein Bad, eines hat ein eigenes Bad. Das Wohnzimmer ist sehr geräumig, mit einem großen Kamin und einer sehr hohen Sockeldecke. Vom Hauptwohnzimmer (mit vier Türen) hat man Zugang zur überdachten Veranda von ca. 55m2, dem Garten und dem Schwimmbad. Für die Kinder gibt es ein Baumhaus, das von der üppigen Vegetation und den schönen Bäumen profitiert. Direkt neben dem Gästehaus befindet sich ein Grillplatz. Die Küche ist ebenfalls sehr geräumig und mit direktem Zugang zum Esszimmer, mit einem direkt daneben gelegenen Hauswirtschaftsraum. Ausserdem verfügt die Villa über eine separate Gästewohnung mit Wohnzimmer, Schlafzimmer und Bad. Die Gegend ist von den besten Golfplätzen der Costa del Sol umgeben, darunter die nächstgelegenen: Real Club de Golf Guadalmina, Atalaya Golf and Country Club und El Paraiso Golf Club. Außerdem befindet sich in Gehweite ein neuer Familienclub, RozaRossa Marbella, mit Restaurant, Hotel, Tennis, Paddle-Tennis, Golf, Kinderclub, Veranstaltungen, Fitnessstudio, Schönheitssalon, Malschule, Schwimmbad und vielem mehr. Das renommierte Anantara Villa Padierna Palace Hotel, in dem Michel Obama wohnte, ist zu Fuß erreichbar.