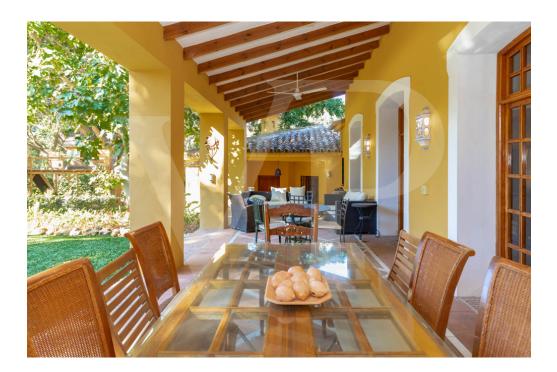

### ??? ????? ????????

Wenn Sie auf der Suche nach etwas Besonderem, im rustikalem Stil, mit Charme, in einer ruhigen, privilegierten Gegend und in der Nähe des Strandes sind, ist diese Villa ideal. Die Villa ist nach Westen ausgerichtet und liegt direkt am Golfplatz. Sie befindet sich in der neuen "Goldenen Meile", mitten in El Paraiso, zugehörig zur Gemeinde Estepona, der Stadt, die ihren traditionellen spanischen Charakter und die Atmosphäre dieser mediterranen Gegend bewahrt hat. Andererseits sind es nur 10 Minuten Fahrt nach Puerto Banús, dem luxuriösen Yachthafen und einem der wichtigsten der Welt. Dieses Anwesen befindet sich auf einem Grundstück von fast 3.000m2, mit 688m2 Wohnfläche, laut dem Grundbuch. Die Villa verfügt über eine große Einfahrt mit Platz zum Parken mehrerer Autos. Die Eingangshalle beeindruckt und ist majestätisch mit hohen Decken. Unmittelbar rechts befindet sich die Bibliothek. Auf der linken Seite befindet sich die Gästetoilette und die Treppe, die in den ersten Stock führt, wo es insgesamt 4 Schlafzimmer gibt. Zum Hauptschlafzimmer mit Ankleidezimmer und eigenem Bad muss man ein paar Stufen hinaufsteigen. Von den anderen Schlafzimmern teilen sich zwei ein Bad, eines hat ein eigenes Bad. Das Wohnzimmer ist sehr geräumig, mit einem großen Kamin und einer sehr hohen Sockeldecke. Vom Hauptwohnzimmer (mit vier Türen) hat man Zugang zur überdachten Veranda von ca. 55m2, dem Garten und dem Schwimmbad. Für die Kinder gibt es ein Baumhaus, das von der üppigen Vegetation und den schönen Bäumen profitiert. Direkt neben dem Gästehaus befindet sich ein Grillplatz. Die Küche ist ebenfalls sehr geräumig und mit direktem Zugang zum Esszimmer, mit einem direkt daneben gelegenen Hauswirtschaftsraum. Ausserdem verfügt die Villa über eine separate Gästewohnung mit Wohnzimmer, Schlafzimmer und Bad. Die Gegend ist von den besten Golfplätzen der Costa del Sol umgeben, darunter die nächstgelegenen: Real Club de Golf Guadalmina, Atalaya Golf and Country Club und El Paraiso Golf Club. Außerdem befindet sich in Gehweite ein neuer Familienclub, RozaRossa Marbella, mit Restaurant, Hotel, Tennis, Paddle-Tennis, Golf, Kinderclub, Veranstaltungen, Fitnessstudio, Schönheitssalon, Malschule, Schwimmbad und vielem mehr. Das renommierte Anantara Villa Padierna Palace Hotel, in dem Michel Obama wohnte, ist zu Fuß erreichbar.