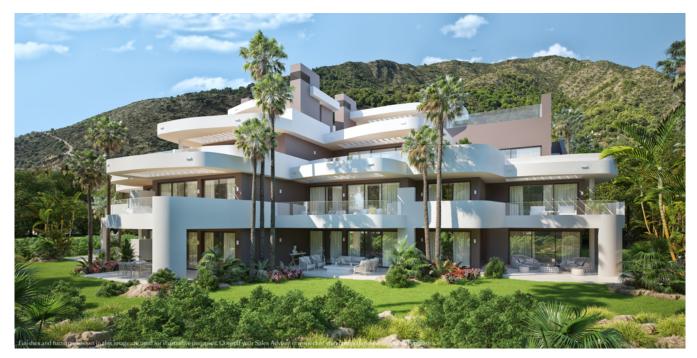

### ??? ????? ????????

Sechzig moderne Wohnungen in einem Komplex von 6 Gebäuden. Wohnungen und Penthäuser mit 2 und 3 Schlafzimmern, alle mit außergewöhnlichem Panoramablick aufs Meer. Durch die dynamische Linienführung fügt sich jedes Gebäude in die umgebende Landschaft ein. Von dem Moment an, in dem Sie diesen Komplex betreten, können Sie sicher sein, dass für alle Ihre Bedürfnisse gesorgt ist. Der Concierge-Service hilft Ihnen bei allem, von Restaurantreservierungen, Transport, Wäscheservice, ..... Die Postdienste sind hier bequem zu erreichen, ebenso wie der Service für die Vermietung Ihrer Immobilie und die damit verbundenen Verwaltungsaufgaben. Im Club des Resorts ist für Ihr Wohlbefinden bestens gesorgt. Schwimmen Sie vor dem Frühstück im Hallenbad, spielen Sie eine aufregende Partie Tennis, trainieren Sie im hochmodernen Fitnessraum oder nehmen Sie eine sanfte Yogastunde im voll ausgestatteten Fitnessstudio. Nach einem ereignisreichen Vormittag können Sie auf der Dachterrasse einen Kaffee genießen und dabei den Panoramablick auf sich wirken lassen. Zum Abschluss können Sie sich im Jacuzzi oder im Hammam entspannen. Alle Wohnungen verfügen über einen Parkplatz und einen Abstellraum, die im Preis inbegriffen sind.