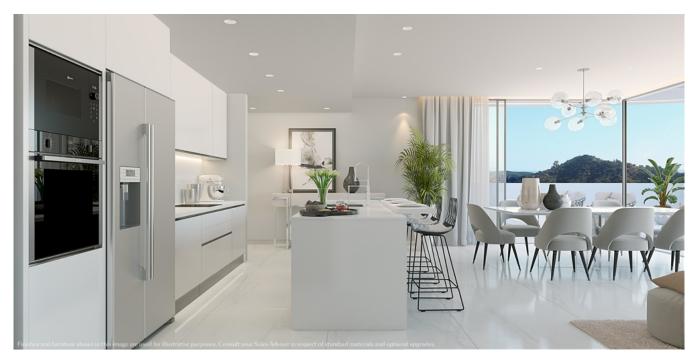

Vollständig ausgestattete Küchen mit NEFF-Geräten.

Bodenbelag; Porcelanosa Rivoli Nature Feinsteinzeugfliesen - Größe - 100x100 cm. Wände und Isolierung: Zwischen den Schlafzimmern und dem Wohnzimmer werden Doppelwände eingezogen, um die Schalldämmung zu optimieren.