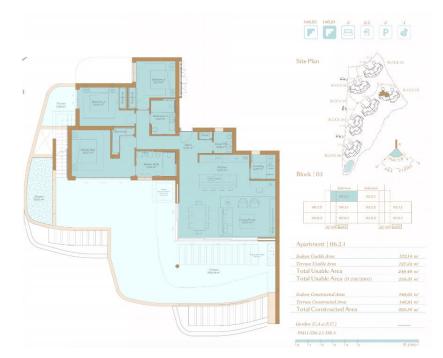

# Luxuriöses Penthouse mit drei Schlafzimmern und Panoramablick auf das Meer und die Berge.

??????? ???????: ES22385402\_2

???? ?????: 1.495.000 EUR • ???????: ca. 148  $m^2$ 

| ??????????????????????????????????????? | ES22385402_2           |  |
|-----------------------------------------|------------------------|--|
| ????????                                | ca. 148 m <sup>2</sup> |  |
| ??????????????????????????????????????  | 3                      |  |
| ???????                                 | 2                      |  |