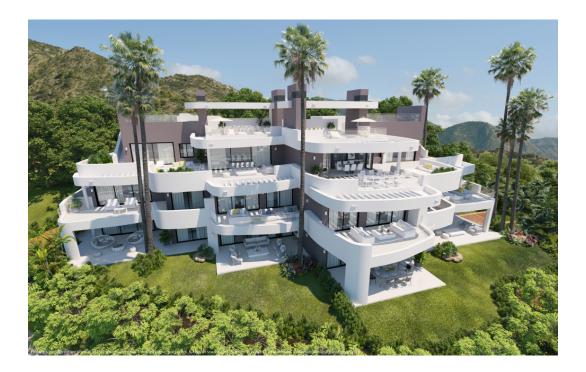

### ??? ????? ????????

Sechzig moderne Wohnungen in einem Komplex von 6 Gebäuden. Wohnungen und Penthäuser mit 2 und 3 Schlafzimmern, alle mit außergewöhnlichem Panoramablick aufs Meer. Durch die dynamische Linienführung fügt sich jedes Gebäude in die umgebende Landschaft ein. Von dem Moment an, in dem Sie diesen Komplex betreten, können Sie sicher sein, dass für alle Ihre Bedürfnisse gesorgt ist. Der Concierge-Service hilft Ihnen bei allem, von Restaurantreservierungen, Transport, Wäscheservice, ..... Die Postdienste sind hier bequem zu erreichen, ebenso wie der Service für die Vermietung Ihrer Immobilie und die damit verbundenen Verwaltungsaufgaben. Im Club des Resorts ist für Ihr Wohlbefinden bestens gesorgt. Schwimmen Sie vor dem Frühstück im Hallenbad, spielen Sie eine aufregende Partie Tennis, trainieren Sie im hochmodernen Fitnessraum oder nehmen Sie eine sanfte Yogastunde im voll ausgestatteten Fitnessstudio. Nach einem ereignisreichen Vormittag können Sie auf der Dachterrasse einen Kaffee genießen und dabei den Panoramablick auf sich wirken lassen. Zum Abschluss können Sie sich im Jacuzzi oder im Hammam entspannen. Alle Wohnungen verfügen über einen Parkplatz und einen Abstellraum, die im Preis inbegriffen sind.