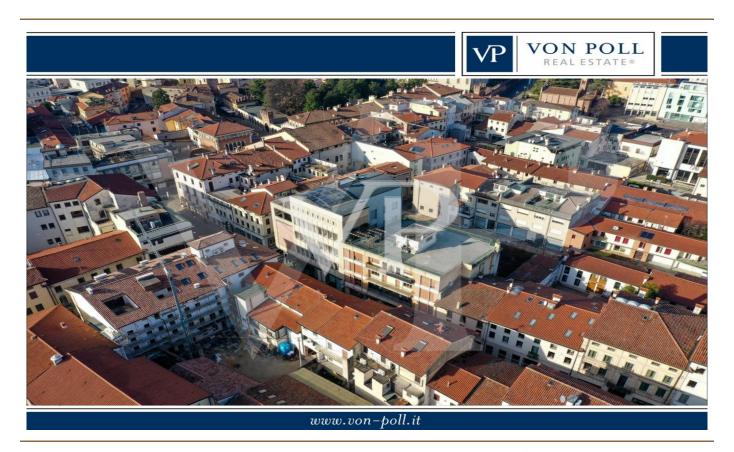

#### ??? ????? ????????

Gemischte Geschäfts- und Wohnanlage im Zentrum von Thiene. Das Gebäude verfügt über zwei verglaste Gewerbeeinheiten im Erdgeschoss, die auf beiden Seiten der gemeinsamen Haupteingangshalle angeordnet sind. Eine Einheit ist derzeit mit guten Einnahmen an ein etabliertes Unternehmen vermietet, die andere steht leer. Im ersten Stock gibt es zwei weitere separate Einheiten, eine für Büronutzung, die derzeit nicht vermietet ist, die andere ist direkt mit den leerstehenden Räumlichkeiten im Erdgeschoss verbunden. Beide verfügen über Terrassen und eine Loggia mit Blick auf die Hauptstraße. Im zweiten Stock befindet sich eine große Wohnung von 290 Quadratmetern mit Balkon, bestehend aus Eingangshalle, Küche, Wohnzimmer, 5 Schlafzimmern und zwei Bädern. Im dritten Stock befinden sich zwei Wohnungen mit Balkon, beide mit Vorraum, Küche, Wohnzimmer, 2 Schlafzimmern, Bad und Abstellraum. Im vierten Stock befindet sich eine 268 Quadratmeter große Panoramaterrasse, von der aus man die gesamte Stadt überblicken kann, mit besonderem Blick auf die Burg von Thiene, den Dom und die Kleinen Dolomiten. Jede Einheit verfügt über einen eigenen Abstellraum im Untergeschoss, wo sich auch die Heizungsanlage und das Abteil für den Aufzug befinden, der derzeit nicht vorhanden ist.

#### ??????????????????????

Doppelt verglaste Fenster Heizkörperheizung Zentraler Heizkessel

??? ??? ??? ?????????

Das Gebäude befindet sich in der Via Trieste im Stadtzentrum, wo die Architektur antiker Villen, Paläste aus der Jahrhundertwende und das mittelalterliche Schloss Thiene aufeinander folgen. Die Stadt liegt in der Mitte der weiten Ebene im Norden von Vicenza. Die privilegierte Lage zwischen der Provinzhauptstadt (20 km), der produktiven Stadt Schio (10 km), dem historischen Bassano del Grappa (22 km) und der touristischen Hochebene von Asiago haben Thiene zu einem privilegierten Zentrum des in- und ausländischen Handels gemacht, das für seinen Handel und den damit verbundenen Wohlstand bekannt ist.