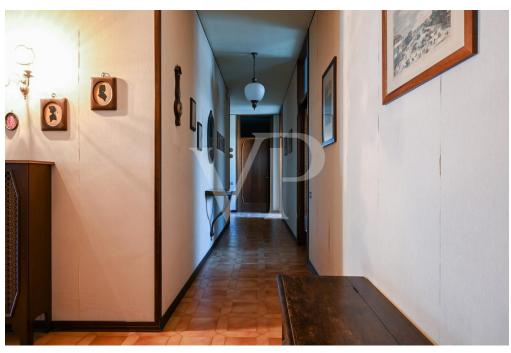

#### ??? ????? ????????

Gemischte Geschäfts- und Wohnanlage im Zentrum von Thiene. Das Gebäude verfügt über zwei verglaste Gewerbeeinheiten im Erdgeschoss, die auf beiden Seiten der gemeinsamen Haupteingangshalle angeordnet sind. Eine Einheit ist derzeit mit guten Einnahmen an ein etabliertes Unternehmen vermietet, die andere steht leer. Im ersten Stock gibt es zwei weitere separate Einheiten, eine für Büronutzung, die derzeit nicht vermietet ist, die andere ist direkt mit den leerstehenden Räumlichkeiten im Erdgeschoss verbunden. Beide verfügen über Terrassen und eine Loggia mit Blick auf die Hauptstraße. Im zweiten Stock befindet sich eine große Wohnung von 290 Quadratmetern mit Balkon, bestehend aus Eingangshalle, Küche, Wohnzimmer, 5 Schlafzimmern und zwei Bädern. Im dritten Stock befinden sich zwei Wohnungen mit Balkon, beide mit Vorraum, Küche, Wohnzimmer, 2 Schlafzimmern, Bad und Abstellraum. Im vierten Stock befindet sich eine 268 Quadratmeter große Panoramaterrasse, von der aus man die gesamte Stadt überblicken kann, mit besonderem Blick auf die Burg von Thiene, den Dom und die Kleinen Dolomiten. Jede Einheit verfügt über einen eigenen Abstellraum im Untergeschoss, wo sich auch die Heizungsanlage und das Abteil für den Aufzug befinden, der derzeit nicht vorhanden ist.