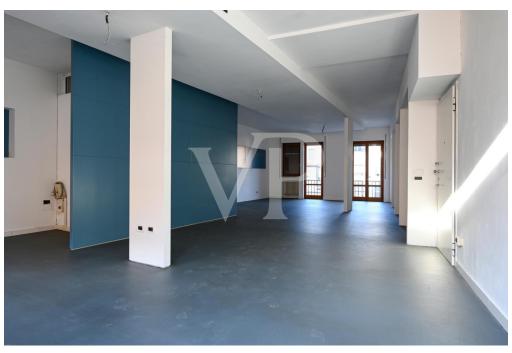

#### ??? ????? ????????

Gemischte Geschäfts- und Wohnanlage im Zentrum von Thiene. Das Gebäude verfügt über zwei verglaste Gewerbeeinheiten im Erdgeschoss, die auf beiden Seiten der gemeinsamen Haupteingangshalle angeordnet sind. Eine Einheit ist derzeit mit guten Einnahmen an ein etabliertes Unternehmen vermietet, die andere steht leer. Im ersten Stock gibt es zwei weitere separate Einheiten, eine für Büronutzung, die derzeit nicht vermietet ist, die andere ist direkt mit den leerstehenden Räumlichkeiten im Erdgeschoss verbunden. Beide verfügen über Terrassen und eine Loggia mit Blick auf die Hauptstraße. Im zweiten Stock befindet sich eine große Wohnung von 290 Quadratmetern mit Balkon, bestehend aus Eingangshalle, Küche, Wohnzimmer, 5 Schlafzimmern und zwei Bädern. Im dritten Stock befinden sich zwei Wohnungen mit Balkon, beide mit Vorraum, Küche, Wohnzimmer, 2 Schlafzimmern, Bad und Abstellraum. Im vierten Stock befindet sich eine 268 Quadratmeter große Panoramaterrasse, von der aus man die gesamte Stadt überblicken kann, mit besonderem Blick auf die Burg von Thiene, den Dom und die Kleinen Dolomiten. Jede Einheit verfügt über einen eigenen Abstellraum im Untergeschoss, wo sich auch die Heizungsanlage und das Abteil für den Aufzug befinden, der derzeit nicht vorhanden ist.