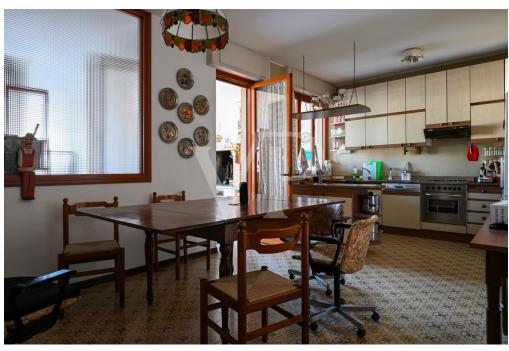

#### ??? ????? ????????

Gemischte Geschäfts- und Wohnanlage im Zentrum von Thiene. Das Gebäude verfügt über zwei verglaste Gewerbeeinheiten im Erdgeschoss, die auf beiden Seiten der gemeinsamen Haupteingangshalle angeordnet sind. Eine Einheit ist derzeit mit guten Einnahmen an ein etabliertes Unternehmen vermietet, die andere steht leer. Im ersten Stock gibt es zwei weitere separate Einheiten, eine für Büronutzung, die derzeit nicht vermietet ist, die andere ist direkt mit den leerstehenden Räumlichkeiten im Erdgeschoss verbunden. Beide verfügen über Terrassen und eine Loggia mit Blick auf die Hauptstraße. Im zweiten Stock befindet sich eine große Wohnung von 290 Quadratmetern mit Balkon, bestehend aus Eingangshalle, Küche, Wohnzimmer, 5 Schlafzimmern und zwei Bädern. Im dritten Stock befinden sich zwei Wohnungen mit Balkon, beide mit Vorraum, Küche, Wohnzimmer, 2 Schlafzimmern, Bad und Abstellraum. Im vierten Stock befindet sich eine 268 Quadratmeter große Panoramaterrasse, von der aus man die gesamte Stadt überblicken kann, mit besonderem Blick auf die Burg von Thiene, den Dom und die Kleinen Dolomiten. Jede Einheit verfügt über einen eigenen Abstellraum im Untergeschoss, wo sich auch die Heizungsanlage und das Abteil für den Aufzug befinden, der derzeit nicht vorhanden ist.