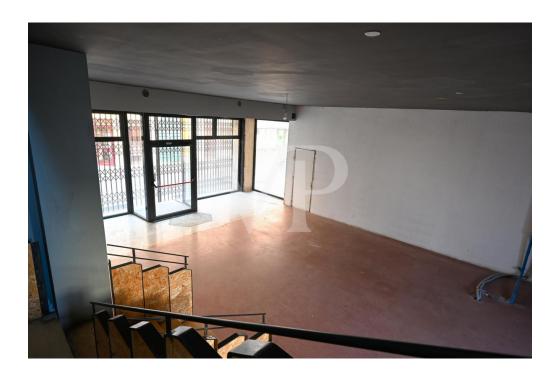

#### ??? ????? ????????

Gemischte Geschäfts- und Wohnanlage im Zentrum von Thiene. Das Gebäude verfügt über zwei verglaste Gewerbeeinheiten im Erdgeschoss, die auf beiden Seiten der gemeinsamen Haupteingangshalle angeordnet sind. Eine Einheit ist derzeit mit guten Einnahmen an ein etabliertes Unternehmen vermietet, die andere steht leer. Im ersten Stock gibt es zwei weitere separate Einheiten, eine für Büronutzung, die derzeit nicht vermietet ist, die andere ist direkt mit den leerstehenden Räumlichkeiten im Erdgeschoss verbunden. Beide verfügen über Terrassen und eine Loggia mit Blick auf die Hauptstraße. Im zweiten Stock befindet sich eine große Wohnung von 290 Quadratmetern mit Balkon, bestehend aus Eingangshalle, Küche, Wohnzimmer, 5 Schlafzimmern und zwei Bädern. Im dritten Stock befinden sich zwei Wohnungen mit Balkon, beide mit Vorraum, Küche, Wohnzimmer, 2 Schlafzimmern, Bad und Abstellraum. Im vierten Stock befindet sich eine 268 Quadratmeter große Panoramaterrasse, von der aus man die gesamte Stadt überblicken kann, mit besonderem Blick auf die Burg von Thiene, den Dom und die Kleinen Dolomiten. Jede Einheit verfügt über einen eigenen Abstellraum im Untergeschoss, wo sich auch die Heizungsanlage und das Abteil für den Aufzug befinden, der derzeit nicht vorhanden ist.