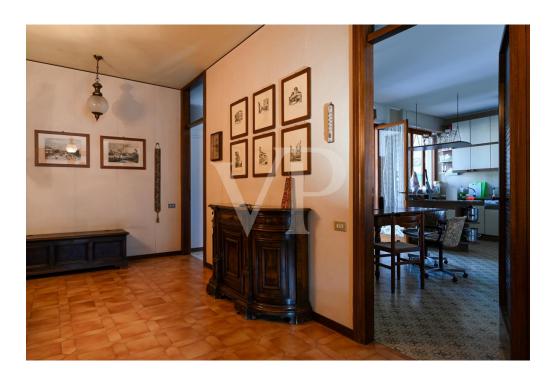

#### ??? ????? ????????

Gemischte Geschäfts- und Wohnanlage im Zentrum von Thiene. Das Gebäude verfügt über zwei verglaste Gewerbeeinheiten im Erdgeschoss, die auf beiden Seiten der gemeinsamen Haupteingangshalle angeordnet sind. Eine Einheit ist derzeit mit guten Einnahmen an ein etabliertes Unternehmen vermietet, die andere steht leer. Im ersten Stock gibt es zwei weitere separate Einheiten, eine für Büronutzung, die derzeit nicht vermietet ist, die andere ist direkt mit den leerstehenden Räumlichkeiten im Erdgeschoss verbunden. Beide verfügen über Terrassen und eine Loggia mit Blick auf die Hauptstraße. Im zweiten Stock befindet sich eine große Wohnung von 290 Quadratmetern mit Balkon, bestehend aus Eingangshalle, Küche, Wohnzimmer, 5 Schlafzimmern und zwei Bädern. Im dritten Stock befinden sich zwei Wohnungen mit Balkon, beide mit Vorraum, Küche, Wohnzimmer, 2 Schlafzimmern, Bad und Abstellraum. Im vierten Stock befindet sich eine 268 Quadratmeter große Panoramaterrasse, von der aus man die gesamte Stadt überblicken kann, mit besonderem Blick auf die Burg von Thiene, den Dom und die Kleinen Dolomiten. Jede Einheit verfügt über einen eigenen Abstellraum im Untergeschoss, wo sich auch die Heizungsanlage und das Abteil für den Aufzug befinden, der derzeit nicht vorhanden ist.