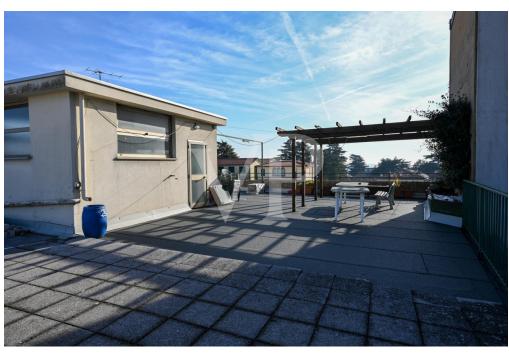

#### ??? ????? ????????

Gemischte Geschäfts- und Wohnanlage im Zentrum von Thiene. Das Gebäude verfügt über zwei verglaste Gewerbeeinheiten im Erdgeschoss, die auf beiden Seiten der gemeinsamen Haupteingangshalle angeordnet sind. Eine Einheit ist derzeit mit guten Einnahmen an ein etabliertes Unternehmen vermietet, die andere steht leer. Im ersten Stock gibt es zwei weitere separate Einheiten, eine für Büronutzung, die derzeit nicht vermietet ist, die andere ist direkt mit den leerstehenden Räumlichkeiten im Erdgeschoss verbunden. Beide verfügen über Terrassen und eine Loggia mit Blick auf die Hauptstraße. Im zweiten Stock befindet sich eine große Wohnung von 290 Quadratmetern mit Balkon, bestehend aus Eingangshalle, Küche, Wohnzimmer, 5 Schlafzimmern und zwei Bädern. Im dritten Stock befinden sich zwei Wohnungen mit Balkon, beide mit Vorraum, Küche, Wohnzimmer, 2 Schlafzimmern, Bad und Abstellraum. Im vierten Stock befindet sich eine 268 Quadratmeter große Panoramaterrasse, von der aus man die gesamte Stadt überblicken kann, mit besonderem Blick auf die Burg von Thiene, den Dom und die Kleinen Dolomiten. Jede Einheit verfügt über einen eigenen Abstellraum im Untergeschoss, wo sich auch die Heizungsanlage und das Abteil für den Aufzug befinden, der derzeit nicht vorhanden ist.