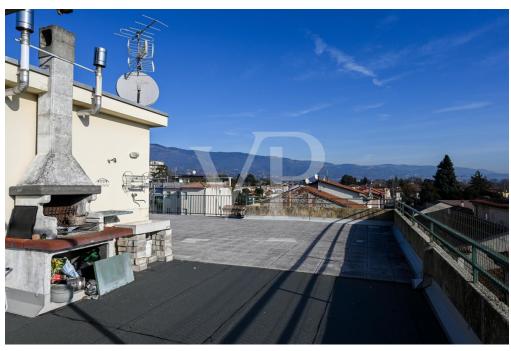

#### ??? ????? ????????

Gemischte Geschäfts- und Wohnanlage im Zentrum von Thiene. Das Gebäude verfügt über zwei verglaste Gewerbeeinheiten im Erdgeschoss, die auf beiden Seiten der gemeinsamen Haupteingangshalle angeordnet sind. Eine Einheit ist derzeit mit guten Einnahmen an ein etabliertes Unternehmen vermietet, die andere steht leer. Im ersten Stock gibt es zwei weitere separate Einheiten, eine für Büronutzung, die derzeit nicht vermietet ist, die andere ist direkt mit den leerstehenden Räumlichkeiten im Erdgeschoss verbunden. Beide verfügen über Terrassen und eine Loggia mit Blick auf die Hauptstraße. Im zweiten Stock befindet sich eine große Wohnung von 290 Quadratmetern mit Balkon, bestehend aus Eingangshalle, Küche, Wohnzimmer, 5 Schlafzimmern und zwei Bädern. Im dritten Stock befinden sich zwei Wohnungen mit Balkon, beide mit Vorraum, Küche, Wohnzimmer, 2 Schlafzimmern, Bad und Abstellraum. Im vierten Stock befindet sich eine 268 Quadratmeter große Panoramaterrasse, von der aus man die gesamte Stadt überblicken kann, mit besonderem Blick auf die Burg von Thiene, den Dom und die Kleinen Dolomiten. Jede Einheit verfügt über einen eigenen Abstellraum im Untergeschoss, wo sich auch die Heizungsanlage und das Abteil für den Aufzug befinden, der derzeit nicht vorhanden ist.