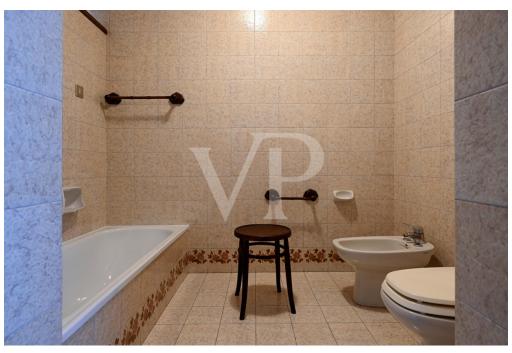

#### ??? ????? ????????

Gemischte Geschäfts- und Wohnanlage im Zentrum von Thiene. Das Gebäude verfügt über zwei verglaste Gewerbeeinheiten im Erdgeschoss, die auf beiden Seiten der gemeinsamen Haupteingangshalle angeordnet sind. Eine Einheit ist derzeit mit guten Einnahmen an ein etabliertes Unternehmen vermietet, die andere steht leer. Im ersten Stock gibt es zwei weitere separate Einheiten, eine für Büronutzung, die derzeit nicht vermietet ist, die andere ist direkt mit den leerstehenden Räumlichkeiten im Erdgeschoss verbunden. Beide verfügen über Terrassen und eine Loggia mit Blick auf die Hauptstraße. Im zweiten Stock befindet sich eine große Wohnung von 290 Quadratmetern mit Balkon, bestehend aus Eingangshalle, Küche, Wohnzimmer, 5 Schlafzimmern und zwei Bädern. Im dritten Stock befinden sich zwei Wohnungen mit Balkon, beide mit Vorraum, Küche, Wohnzimmer, 2 Schlafzimmern, Bad und Abstellraum. Im vierten Stock befindet sich eine 268 Quadratmeter große Panoramaterrasse, von der aus man die gesamte Stadt überblicken kann, mit besonderem Blick auf die Burg von Thiene, den Dom und die Kleinen Dolomiten. Jede Einheit verfügt über einen eigenen Abstellraum im Untergeschoss, wo sich auch die Heizungsanlage und das Abteil für den Aufzug befinden, der derzeit nicht vorhanden ist.