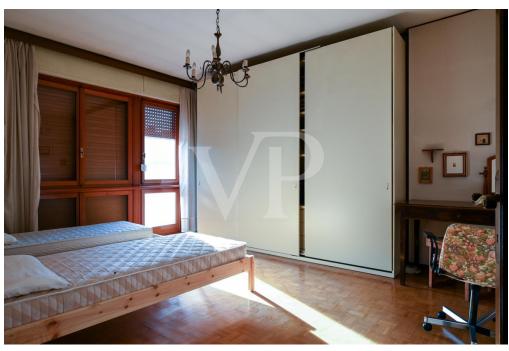

#### ??? ????? ????????

Gemischte Geschäfts- und Wohnanlage im Zentrum von Thiene. Das Gebäude verfügt über zwei verglaste Gewerbeeinheiten im Erdgeschoss, die auf beiden Seiten der gemeinsamen Haupteingangshalle angeordnet sind. Eine Einheit ist derzeit mit guten Einnahmen an ein etabliertes Unternehmen vermietet, die andere steht leer. Im ersten Stock gibt es zwei weitere separate Einheiten, eine für Büronutzung, die derzeit nicht vermietet ist, die andere ist direkt mit den leerstehenden Räumlichkeiten im Erdgeschoss verbunden. Beide verfügen über Terrassen und eine Loggia mit Blick auf die Hauptstraße. Im zweiten Stock befindet sich eine große Wohnung von 290 Quadratmetern mit Balkon, bestehend aus Eingangshalle, Küche, Wohnzimmer, 5 Schlafzimmern und zwei Bädern. Im dritten Stock befinden sich zwei Wohnungen mit Balkon, beide mit Vorraum, Küche, Wohnzimmer, 2 Schlafzimmern, Bad und Abstellraum. Im vierten Stock befindet sich eine 268 Quadratmeter große Panoramaterrasse, von der aus man die gesamte Stadt überblicken kann, mit besonderem Blick auf die Burg von Thiene, den Dom und die Kleinen Dolomiten. Jede Einheit verfügt über einen eigenen Abstellraum im Untergeschoss, wo sich auch die Heizungsanlage und das Abteil für den Aufzug befinden, der derzeit nicht vorhanden ist.