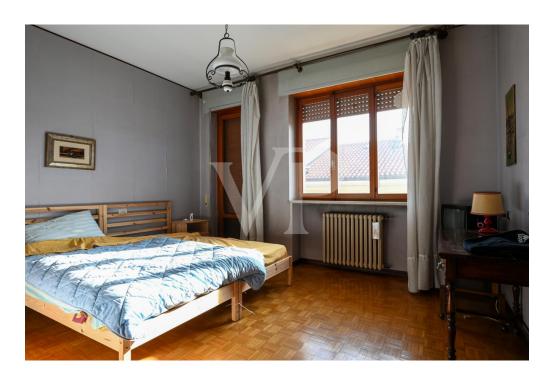

#### ??? ????? ????????

Gemischte Geschäfts- und Wohnanlage im Zentrum von Thiene. Das Gebäude verfügt über zwei verglaste Gewerbeeinheiten im Erdgeschoss, die auf beiden Seiten der gemeinsamen Haupteingangshalle angeordnet sind. Eine Einheit ist derzeit mit guten Einnahmen an ein etabliertes Unternehmen vermietet, die andere steht leer. Im ersten Stock gibt es zwei weitere separate Einheiten, eine für Büronutzung, die derzeit nicht vermietet ist, die andere ist direkt mit den leerstehenden Räumlichkeiten im Erdgeschoss verbunden. Beide verfügen über Terrassen und eine Loggia mit Blick auf die Hauptstraße. Im zweiten Stock befindet sich eine große Wohnung von 290 Quadratmetern mit Balkon, bestehend aus Eingangshalle, Küche, Wohnzimmer, 5 Schlafzimmern und zwei Bädern. Im dritten Stock befinden sich zwei Wohnungen mit Balkon, beide mit Vorraum, Küche, Wohnzimmer, 2 Schlafzimmern, Bad und Abstellraum. Im vierten Stock befindet sich eine 268 Quadratmeter große Panoramaterrasse, von der aus man die gesamte Stadt überblicken kann, mit besonderem Blick auf die Burg von Thiene, den Dom und die Kleinen Dolomiten. Jede Einheit verfügt über einen eigenen Abstellraum im Untergeschoss, wo sich auch die Heizungsanlage und das Abteil für den Aufzug befinden, der derzeit nicht vorhanden ist.