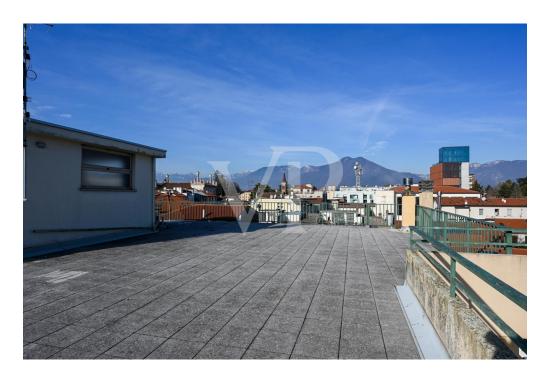

#### ??? ????? ????????

Gemischte Geschäfts- und Wohnanlage im Zentrum von Thiene. Das Gebäude verfügt über zwei verglaste Gewerbeeinheiten im Erdgeschoss, die auf beiden Seiten der gemeinsamen Haupteingangshalle angeordnet sind. Eine Einheit ist derzeit mit guten Einnahmen an ein etabliertes Unternehmen vermietet, die andere steht leer. Im ersten Stock gibt es zwei weitere separate Einheiten, eine für Büronutzung, die derzeit nicht vermietet ist, die andere ist direkt mit den leerstehenden Räumlichkeiten im Erdgeschoss verbunden. Beide verfügen über Terrassen und eine Loggia mit Blick auf die Hauptstraße. Im zweiten Stock befindet sich eine große Wohnung von 290 Quadratmetern mit Balkon, bestehend aus Eingangshalle, Küche, Wohnzimmer, 5 Schlafzimmern und zwei Bädern. Im dritten Stock befinden sich zwei Wohnungen mit Balkon, beide mit Vorraum, Küche, Wohnzimmer, 2 Schlafzimmern, Bad und Abstellraum. Im vierten Stock befindet sich eine 268 Quadratmeter große Panoramaterrasse, von der aus man die gesamte Stadt überblicken kann, mit besonderem Blick auf die Burg von Thiene, den Dom und die Kleinen Dolomiten. Jede Einheit verfügt über einen eigenen Abstellraum im Untergeschoss, wo sich auch die Heizungsanlage und das Abteil für den Aufzug befinden, der derzeit nicht vorhanden ist.