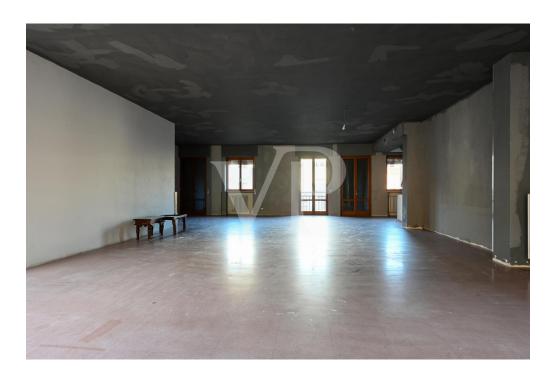

#### ??? ????? ????????

Gemischte Geschäfts- und Wohnanlage im Zentrum von Thiene. Das Gebäude verfügt über zwei verglaste Gewerbeeinheiten im Erdgeschoss, die auf beiden Seiten der gemeinsamen Haupteingangshalle angeordnet sind. Eine Einheit ist derzeit mit guten Einnahmen an ein etabliertes Unternehmen vermietet, die andere steht leer. Im ersten Stock gibt es zwei weitere separate Einheiten, eine für Büronutzung, die derzeit nicht vermietet ist, die andere ist direkt mit den leerstehenden Räumlichkeiten im Erdgeschoss verbunden. Beide verfügen über Terrassen und eine Loggia mit Blick auf die Hauptstraße. Im zweiten Stock befindet sich eine große Wohnung von 290 Quadratmetern mit Balkon, bestehend aus Eingangshalle, Küche, Wohnzimmer, 5 Schlafzimmern und zwei Bädern. Im dritten Stock befinden sich zwei Wohnungen mit Balkon, beide mit Vorraum, Küche, Wohnzimmer, 2 Schlafzimmern, Bad und Abstellraum. Im vierten Stock befindet sich eine 268 Quadratmeter große Panoramaterrasse, von der aus man die gesamte Stadt überblicken kann, mit besonderem Blick auf die Burg von Thiene, den Dom und die Kleinen Dolomiten. Jede Einheit verfügt über einen eigenen Abstellraum im Untergeschoss, wo sich auch die Heizungsanlage und das Abteil für den Aufzug befinden, der derzeit nicht vorhanden ist.