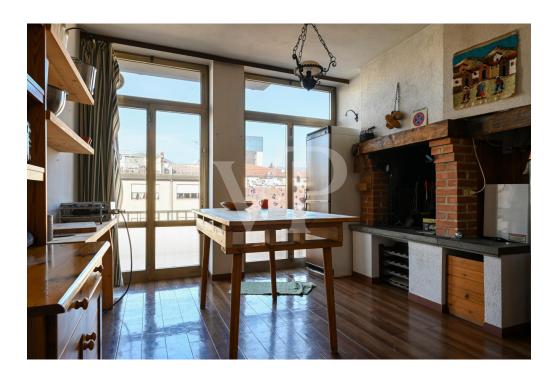

#### ??? ????? ????????

Gemischte Geschäfts- und Wohnanlage im Zentrum von Thiene. Das Gebäude verfügt über zwei verglaste Gewerbeeinheiten im Erdgeschoss, die auf beiden Seiten der gemeinsamen Haupteingangshalle angeordnet sind. Eine Einheit ist derzeit mit guten Einnahmen an ein etabliertes Unternehmen vermietet, die andere steht leer. Im ersten Stock gibt es zwei weitere separate Einheiten, eine für Büronutzung, die derzeit nicht vermietet ist, die andere ist direkt mit den leerstehenden Räumlichkeiten im Erdgeschoss verbunden. Beide verfügen über Terrassen und eine Loggia mit Blick auf die Hauptstraße. Im zweiten Stock befindet sich eine große Wohnung von 290 Quadratmetern mit Balkon, bestehend aus Eingangshalle, Küche, Wohnzimmer, 5 Schlafzimmern und zwei Bädern. Im dritten Stock befinden sich zwei Wohnungen mit Balkon, beide mit Vorraum, Küche, Wohnzimmer, 2 Schlafzimmern, Bad und Abstellraum. Im vierten Stock befindet sich eine 268 Quadratmeter große Panoramaterrasse, von der aus man die gesamte Stadt überblicken kann, mit besonderem Blick auf die Burg von Thiene, den Dom und die Kleinen Dolomiten. Jede Einheit verfügt über einen eigenen Abstellraum im Untergeschoss, wo sich auch die Heizungsanlage und das Abteil für den Aufzug befinden, der derzeit nicht vorhanden ist.