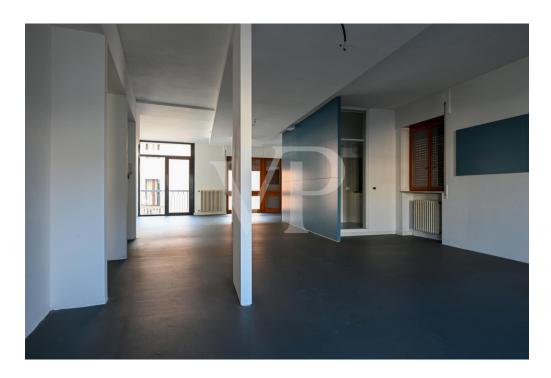

#### ??? ????? ????????

Gemischte Geschäfts- und Wohnanlage im Zentrum von Thiene. Das Gebäude verfügt über zwei verglaste Gewerbeeinheiten im Erdgeschoss, die auf beiden Seiten der gemeinsamen Haupteingangshalle angeordnet sind. Eine Einheit ist derzeit mit guten Einnahmen an ein etabliertes Unternehmen vermietet, die andere steht leer. Im ersten Stock gibt es zwei weitere separate Einheiten, eine für Büronutzung, die derzeit nicht vermietet ist, die andere ist direkt mit den leerstehenden Räumlichkeiten im Erdgeschoss verbunden. Beide verfügen über Terrassen und eine Loggia mit Blick auf die Hauptstraße. Im zweiten Stock befindet sich eine große Wohnung von 290 Quadratmetern mit Balkon, bestehend aus Eingangshalle, Küche, Wohnzimmer, 5 Schlafzimmern und zwei Bädern. Im dritten Stock befinden sich zwei Wohnungen mit Balkon, beide mit Vorraum, Küche, Wohnzimmer, 2 Schlafzimmern, Bad und Abstellraum. Im vierten Stock befindet sich eine 268 Quadratmeter große Panoramaterrasse, von der aus man die gesamte Stadt überblicken kann, mit besonderem Blick auf die Burg von Thiene, den Dom und die Kleinen Dolomiten. Jede Einheit verfügt über einen eigenen Abstellraum im Untergeschoss, wo sich auch die Heizungsanlage und das Abteil für den Aufzug befinden, der derzeit nicht vorhanden ist.