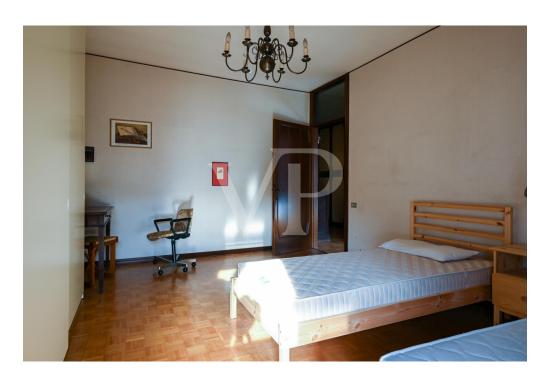

#### ??? ????? ????????

Gemischte Geschäfts- und Wohnanlage im Zentrum von Thiene. Das Gebäude verfügt über zwei verglaste Gewerbeeinheiten im Erdgeschoss, die auf beiden Seiten der gemeinsamen Haupteingangshalle angeordnet sind. Eine Einheit ist derzeit mit guten Einnahmen an ein etabliertes Unternehmen vermietet, die andere steht leer. Im ersten Stock gibt es zwei weitere separate Einheiten, eine für Büronutzung, die derzeit nicht vermietet ist, die andere ist direkt mit den leerstehenden Räumlichkeiten im Erdgeschoss verbunden. Beide verfügen über Terrassen und eine Loggia mit Blick auf die Hauptstraße. Im zweiten Stock befindet sich eine große Wohnung von 290 Quadratmetern mit Balkon, bestehend aus Eingangshalle, Küche, Wohnzimmer, 5 Schlafzimmern und zwei Bädern. Im dritten Stock befinden sich zwei Wohnungen mit Balkon, beide mit Vorraum, Küche, Wohnzimmer, 2 Schlafzimmern, Bad und Abstellraum. Im vierten Stock befindet sich eine 268 Quadratmeter große Panoramaterrasse, von der aus man die gesamte Stadt überblicken kann, mit besonderem Blick auf die Burg von Thiene, den Dom und die Kleinen Dolomiten. Jede Einheit verfügt über einen eigenen Abstellraum im Untergeschoss, wo sich auch die Heizungsanlage und das Abteil für den Aufzug befinden, der derzeit nicht vorhanden ist.