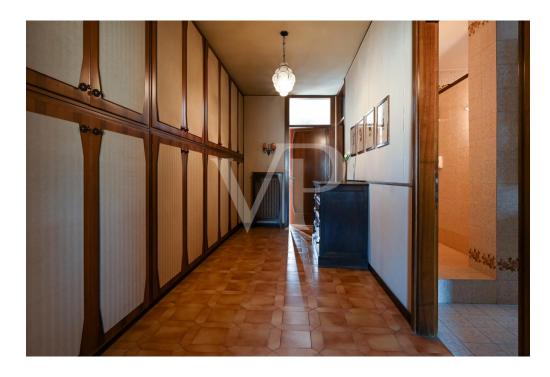

#### ??? ????? ????????

Gemischte Geschäfts- und Wohnanlage im Zentrum von Thiene. Das Gebäude verfügt über zwei verglaste Gewerbeeinheiten im Erdgeschoss, die auf beiden Seiten der gemeinsamen Haupteingangshalle angeordnet sind. Eine Einheit ist derzeit mit guten Einnahmen an ein etabliertes Unternehmen vermietet, die andere steht leer. Im ersten Stock gibt es zwei weitere separate Einheiten, eine für Büronutzung, die derzeit nicht vermietet ist, die andere ist direkt mit den leerstehenden Räumlichkeiten im Erdgeschoss verbunden. Beide verfügen über Terrassen und eine Loggia mit Blick auf die Hauptstraße. Im zweiten Stock befindet sich eine große Wohnung von 290 Quadratmetern mit Balkon, bestehend aus Eingangshalle, Küche, Wohnzimmer, 5 Schlafzimmern und zwei Bädern. Im dritten Stock befinden sich zwei Wohnungen mit Balkon, beide mit Vorraum, Küche, Wohnzimmer, 2 Schlafzimmern, Bad und Abstellraum. Im vierten Stock befindet sich eine 268 Quadratmeter große Panoramaterrasse, von der aus man die gesamte Stadt überblicken kann, mit besonderem Blick auf die Burg von Thiene, den Dom und die Kleinen Dolomiten. Jede Einheit verfügt über einen eigenen Abstellraum im Untergeschoss, wo sich auch die Heizungsanlage und das Abteil für den Aufzug befinden, der derzeit nicht vorhanden ist.