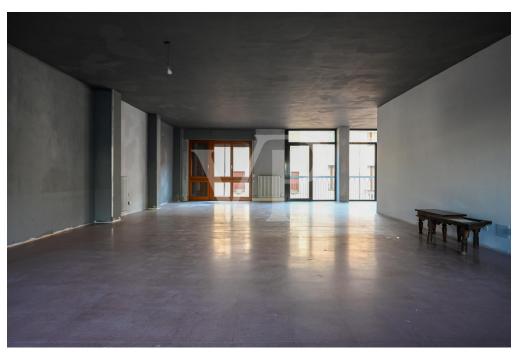

#### ??? ????? ????????

Gemischte Geschäfts- und Wohnanlage im Zentrum von Thiene. Das Gebäude verfügt über zwei verglaste Gewerbeeinheiten im Erdgeschoss, die auf beiden Seiten der gemeinsamen Haupteingangshalle angeordnet sind. Eine Einheit ist derzeit mit guten Einnahmen an ein etabliertes Unternehmen vermietet, die andere steht leer. Im ersten Stock gibt es zwei weitere separate Einheiten, eine für Büronutzung, die derzeit nicht vermietet ist, die andere ist direkt mit den leerstehenden Räumlichkeiten im Erdgeschoss verbunden. Beide verfügen über Terrassen und eine Loggia mit Blick auf die Hauptstraße. Im zweiten Stock befindet sich eine große Wohnung von 290 Quadratmetern mit Balkon, bestehend aus Eingangshalle, Küche, Wohnzimmer, 5 Schlafzimmern und zwei Bädern. Im dritten Stock befinden sich zwei Wohnungen mit Balkon, beide mit Vorraum, Küche, Wohnzimmer, 2 Schlafzimmern, Bad und Abstellraum. Im vierten Stock befindet sich eine 268 Quadratmeter große Panoramaterrasse, von der aus man die gesamte Stadt überblicken kann, mit besonderem Blick auf die Burg von Thiene, den Dom und die Kleinen Dolomiten. Jede Einheit verfügt über einen eigenen Abstellraum im Untergeschoss, wo sich auch die Heizungsanlage und das Abteil für den Aufzug befinden, der derzeit nicht vorhanden ist.