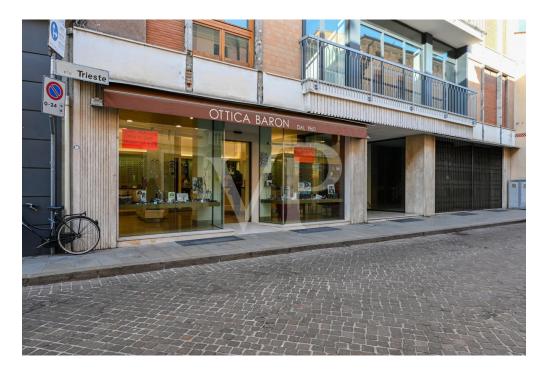

#### ??? ????? ????????

Gemischte Geschäfts- und Wohnanlage im Zentrum von Thiene. Das Gebäude verfügt über zwei verglaste Gewerbeeinheiten im Erdgeschoss, die auf beiden Seiten der gemeinsamen Haupteingangshalle angeordnet sind. Eine Einheit ist derzeit mit guten Einnahmen an ein etabliertes Unternehmen vermietet, die andere steht leer. Im ersten Stock gibt es zwei weitere separate Einheiten, eine für Büronutzung, die derzeit nicht vermietet ist, die andere ist direkt mit den leerstehenden Räumlichkeiten im Erdgeschoss verbunden. Beide verfügen über Terrassen und eine Loggia mit Blick auf die Hauptstraße. Im zweiten Stock befindet sich eine große Wohnung von 290 Quadratmetern mit Balkon, bestehend aus Eingangshalle, Küche, Wohnzimmer, 5 Schlafzimmern und zwei Bädern. Im dritten Stock befinden sich zwei Wohnungen mit Balkon, beide mit Vorraum, Küche, Wohnzimmer, 2 Schlafzimmern, Bad und Abstellraum. Im vierten Stock befindet sich eine 268 Quadratmeter große Panoramaterrasse, von der aus man die gesamte Stadt überblicken kann, mit besonderem Blick auf die Burg von Thiene, den Dom und die Kleinen Dolomiten. Jede Einheit verfügt über einen eigenen Abstellraum im Untergeschoss, wo sich auch die Heizungsanlage und das Abteil für den Aufzug befinden, der derzeit nicht vorhanden ist.