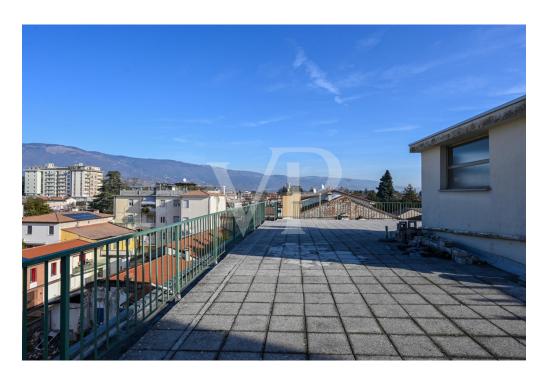

#### ??? ????? ????????

Gemischte Geschäfts- und Wohnanlage im Zentrum von Thiene. Das Gebäude verfügt über zwei verglaste Gewerbeeinheiten im Erdgeschoss, die auf beiden Seiten der gemeinsamen Haupteingangshalle angeordnet sind. Eine Einheit ist derzeit mit guten Einnahmen an ein etabliertes Unternehmen vermietet, die andere steht leer. Im ersten Stock gibt es zwei weitere separate Einheiten, eine für Büronutzung, die derzeit nicht vermietet ist, die andere ist direkt mit den leerstehenden Räumlichkeiten im Erdgeschoss verbunden. Beide verfügen über Terrassen und eine Loggia mit Blick auf die Hauptstraße. Im zweiten Stock befindet sich eine große Wohnung von 290 Quadratmetern mit Balkon, bestehend aus Eingangshalle, Küche, Wohnzimmer, 5 Schlafzimmern und zwei Bädern. Im dritten Stock befinden sich zwei Wohnungen mit Balkon, beide mit Vorraum, Küche, Wohnzimmer, 2 Schlafzimmern, Bad und Abstellraum. Im vierten Stock befindet sich eine 268 Quadratmeter große Panoramaterrasse, von der aus man die gesamte Stadt überblicken kann, mit besonderem Blick auf die Burg von Thiene, den Dom und die Kleinen Dolomiten. Jede Einheit verfügt über einen eigenen Abstellraum im Untergeschoss, wo sich auch die Heizungsanlage und das Abteil für den Aufzug befinden, der derzeit nicht vorhanden ist.