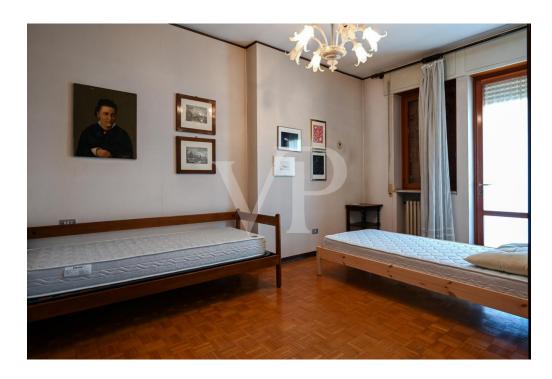

#### ??? ????? ????????

Gemischte Geschäfts- und Wohnanlage im Zentrum von Thiene. Das Gebäude verfügt über zwei verglaste Gewerbeeinheiten im Erdgeschoss, die auf beiden Seiten der gemeinsamen Haupteingangshalle angeordnet sind. Eine Einheit ist derzeit mit guten Einnahmen an ein etabliertes Unternehmen vermietet, die andere steht leer. Im ersten Stock gibt es zwei weitere separate Einheiten, eine für Büronutzung, die derzeit nicht vermietet ist, die andere ist direkt mit den leerstehenden Räumlichkeiten im Erdgeschoss verbunden. Beide verfügen über Terrassen und eine Loggia mit Blick auf die Hauptstraße. Im zweiten Stock befindet sich eine große Wohnung von 290 Quadratmetern mit Balkon, bestehend aus Eingangshalle, Küche, Wohnzimmer, 5 Schlafzimmern und zwei Bädern. Im dritten Stock befinden sich zwei Wohnungen mit Balkon, beide mit Vorraum, Küche, Wohnzimmer, 2 Schlafzimmern, Bad und Abstellraum. Im vierten Stock befindet sich eine 268 Quadratmeter große Panoramaterrasse, von der aus man die gesamte Stadt überblicken kann, mit besonderem Blick auf die Burg von Thiene, den Dom und die Kleinen Dolomiten. Jede Einheit verfügt über einen eigenen Abstellraum im Untergeschoss, wo sich auch die Heizungsanlage und das Abteil für den Aufzug befinden, der derzeit nicht vorhanden ist.