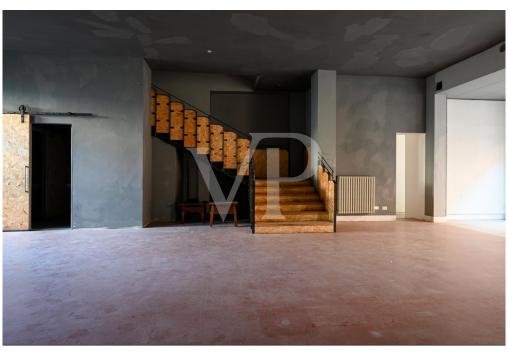

#### ??? ????? ????????

Gemischte Geschäfts- und Wohnanlage im Zentrum von Thiene. Das Gebäude verfügt über zwei verglaste Gewerbeeinheiten im Erdgeschoss, die auf beiden Seiten der gemeinsamen Haupteingangshalle angeordnet sind. Eine Einheit ist derzeit mit guten Einnahmen an ein etabliertes Unternehmen vermietet, die andere steht leer. Im ersten Stock gibt es zwei weitere separate Einheiten, eine für Büronutzung, die derzeit nicht vermietet ist, die andere ist direkt mit den leerstehenden Räumlichkeiten im Erdgeschoss verbunden. Beide verfügen über Terrassen und eine Loggia mit Blick auf die Hauptstraße. Im zweiten Stock befindet sich eine große Wohnung von 290 Quadratmetern mit Balkon, bestehend aus Eingangshalle, Küche, Wohnzimmer, 5 Schlafzimmern und zwei Bädern. Im dritten Stock befinden sich zwei Wohnungen mit Balkon, beide mit Vorraum, Küche, Wohnzimmer, 2 Schlafzimmern, Bad und Abstellraum. Im vierten Stock befindet sich eine 268 Quadratmeter große Panoramaterrasse, von der aus man die gesamte Stadt überblicken kann, mit besonderem Blick auf die Burg von Thiene, den Dom und die Kleinen Dolomiten. Jede Einheit verfügt über einen eigenen Abstellraum im Untergeschoss, wo sich auch die Heizungsanlage und das Abteil für den Aufzug befinden, der derzeit nicht vorhanden ist.