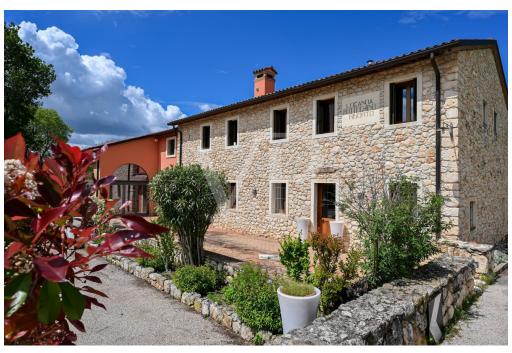

??????????????????

06.10.2026

**BEDARF** 

??????

??? ????? ????????

Ein kleiner Weiler in den Hügeln, eine Oase der Ruhe und Entspannung, ein Neubau, der 2005 mit Sorgfalt und Respekt für die Kunst und Baukultur dieser Orte vollständig neu errichtet wurde, dank der Verwendung natürlicher Materialien wie Stein, Steingut mit Terrakotta-Effekt und Holz. Das Anwesen, das bis vor kurzem ein Restaurant war, ist bereits strukturiert und bereit, als Restaurant, Pizzeria und Gasthaus mit 8 Doppelzimmern mit eigenem Bad und unabhängigem Zugang vom Restaurant genutzt zu werden. Die Säle bieten Platz für bis zu 170 Personen und verfügen über eine ausreichend dimensionierte und ausgestattete Industrieküche. Im Untergeschoss befinden sich Räume, die dem Betrieb dienen. Die Abmessungen und das vorhandene Volumen eignen sich für ein einziges großes Wohnhaus oder für zwei oder mehrere Doppelhaushälften mit gemeinsamen Räumen für Familien, die es schätzen, in einem Haus aus Stein und Holz im Einklang mit der Natur zu leben, umgeben von Grün und der Stille der Hügel, und einen ländlichen Lebensstil zu teilen.