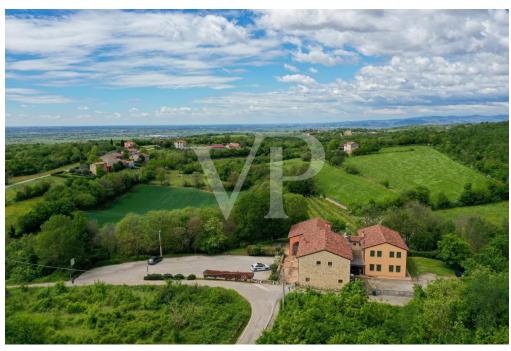

??????????????????

06.10.2026

**BEDARF** 

??????

??? ????? ????????

Ein kleiner Weiler in den Hügeln, eine Oase der Ruhe und Entspannung, ein Neubau, der 2005 mit Sorgfalt und Respekt für die Kunst und Baukultur dieser Orte vollständig neu errichtet wurde, dank der Verwendung natürlicher Materialien wie Stein, Steingut mit Terrakotta-Effekt und Holz. Das Anwesen, das bis vor kurzem ein Restaurant war, ist bereits strukturiert und bereit, als Restaurant, Pizzeria und Gasthaus mit 8 Doppelzimmern mit eigenem Bad und unabhängigem Zugang vom Restaurant genutzt zu werden. Die Säle bieten Platz für bis zu 170 Personen und verfügen über eine ausreichend dimensionierte und ausgestattete Industrieküche. Im Untergeschoss befinden sich Räume, die dem Betrieb dienen. Die Abmessungen und das vorhandene Volumen eignen sich für ein einziges großes Wohnhaus oder für zwei oder mehrere Doppelhaushälften mit gemeinsamen Räumen für Familien, die es schätzen, in einem Haus aus Stein und Holz im Einklang mit der Natur zu leben, umgeben von Grün und der Stille der Hügel, und einen ländlichen Lebensstil zu teilen.

??????????? ??? ???????

Das umliegende Gelände ist etwa 20.000 Quadratmeter groß und verfügt über Höfe, die für die Unterbringung einer für die Art der Tätigkeit angemessenen Anzahl von Fahrzeugen ausgestattet sind.

Auf dem Grundstück befindet sich ein Brunnen für die Trinkwasserversorgung

??? ??? ??? ?????????

Die Liegenschaft befindet sich im südlichen Bereich der Berici-Hügel, im Gebiet von Lonigo. Die Gemeinden Alonte und Orgiano mit allen wichtigen Dienstleistungen wie Grund- und weiterführende Schulen, Post und Geschäfte sind 7 bzw. 10 Minuten entfernt, während die größere Gemeinde Lonigo etwa 15 Minuten entfernt ist. Die Autobahnausfahrt A4 Montebello ist in 20 Minuten zu erreichen, so dass die Immobilie auch für diejenigen, die beruflich viel unterwegs sind, leicht erreichbar ist. Hügel von Lonigo, am Ende einer einspurigen Straße, umgeben von Weinbergen, an den Hängen des Sarego-Hügels. Dank der gut erreichbaren Autobahnanbindung ist die Stadt Vicenza in weniger als einer halben Stunde zu erreichen, und das prächtige und internationale Verona mit seinem Gardasee ist nur gut 40 Minuten entfernt. Venedig und das Meer sind nur etwas mehr als eine Stunde entfernt, so dass dies der perfekte Ausgangspunkt ist, um unsere wunderschöne Gegend zu erkunden.