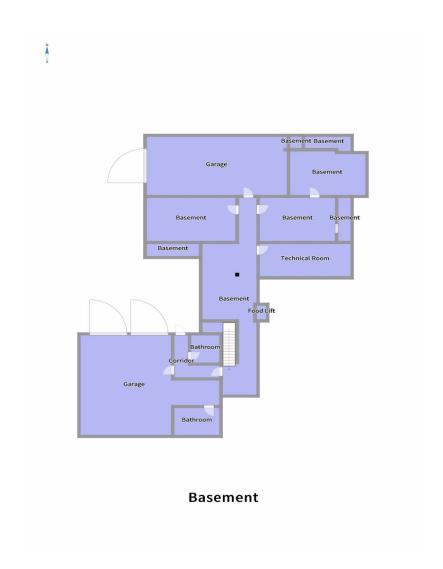

??????????????????

06.10.2026

**BEDARF** 

??????

??? ????? ????????

Ein kleiner Weiler in den Hügeln, eine Oase der Ruhe und Entspannung, ein Neubau, der 2005 mit Sorgfalt und Respekt für die Kunst und Baukultur dieser Orte vollständig neu errichtet wurde, dank der Verwendung natürlicher Materialien wie Stein, Steingut mit Terrakotta-Effekt und Holz. Das Anwesen, das bis vor kurzem ein Restaurant war, ist bereits strukturiert und bereit, als Restaurant, Pizzeria und Gasthaus mit 8 Doppelzimmern mit eigenem Bad und unabhängigem Zugang vom Restaurant genutzt zu werden. Die Säle bieten Platz für bis zu 170 Personen und verfügen über eine ausreichend dimensionierte und ausgestattete Industrieküche. Im Untergeschoss befinden sich Räume, die dem Betrieb dienen. Die Abmessungen und das vorhandene Volumen eignen sich für ein einziges großes Wohnhaus oder für zwei oder mehrere Doppelhaushälften mit gemeinsamen Räumen für Familien, die es schätzen, in einem Haus aus Stein und Holz im Einklang mit der Natur zu leben, umgeben von Grün und der Stille der Hügel, und einen ländlichen Lebensstil zu teilen.