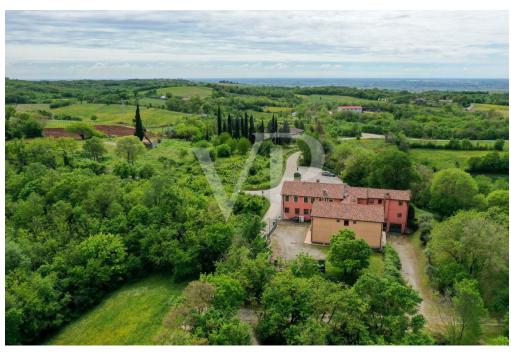

??????????????????

06.10.2026

**BEDARF** 

??????

??? ????? ????????

Ein kleiner Weiler in den Hügeln, eine Oase der Ruhe und Entspannung, ein Neubau, der 2005 mit Sorgfalt und Respekt für die Kunst und Baukultur dieser Orte vollständig neu errichtet wurde, dank der Verwendung natürlicher Materialien wie Stein, Steingut mit Terrakotta-Effekt und Holz. Das Anwesen, das bis vor kurzem ein Restaurant war, ist bereits strukturiert und bereit, als Restaurant, Pizzeria und Gasthaus mit 8 Doppelzimmern mit eigenem Bad und unabhängigem Zugang vom Restaurant genutzt zu werden. Die Säle bieten Platz für bis zu 170 Personen und verfügen über eine ausreichend dimensionierte und ausgestattete Industrieküche. Im Untergeschoss befinden sich Räume, die dem Betrieb dienen. Die Abmessungen und das vorhandene Volumen eignen sich für ein einziges großes Wohnhaus oder für zwei oder mehrere Doppelhaushälften mit gemeinsamen Räumen für Familien, die es schätzen, in einem Haus aus Stein und Holz im Einklang mit der Natur zu leben, umgeben von Grün und der Stille der Hügel, und einen ländlichen Lebensstil zu teilen.

??????????? ??? ???????

Das umliegende Gelände ist etwa 20.000 Quadratmeter groß und verfügt über Höfe, die für die Unterbringung einer für die Art der Tätigkeit angemessenen Anzahl von Fahrzeugen ausgestattet sind.

Auf dem Grundstück befindet sich ein Brunnen für die Trinkwasserversorgung

??? ??? ??? ?????????

Die Liegenschaft befindet sich im südlichen Bereich der Berici-Hügel, im Gebiet von Lonigo. Die Gemeinden Alonte und Orgiano mit allen wichtigen Dienstleistungen wie Grund- und weiterführende Schulen, Post und Geschäfte sind 7 bzw. 10 Minuten entfernt, während die größere Gemeinde Lonigo etwa 15 Minuten entfernt ist. Die Autobahnausfahrt A4 Montebello ist in 20 Minuten zu erreichen, so dass die Immobilie auch für diejenigen, die beruflich viel unterwegs sind, leicht erreichbar ist. Hügel von Lonigo, am Ende einer einspurigen Straße, umgeben von Weinbergen, an den Hängen des Sarego-Hügels. Dank der gut erreichbaren Autobahnanbindung ist die Stadt Vicenza in weniger als einer halben Stunde zu erreichen, und das prächtige und internationale Verona mit seinem Gardasee ist nur gut 40 Minuten entfernt. Venedig und das Meer sind nur etwas mehr als eine Stunde entfernt, so dass dies der perfekte Ausgangspunkt ist, um unsere wunderschöne Gegend zu erkunden.