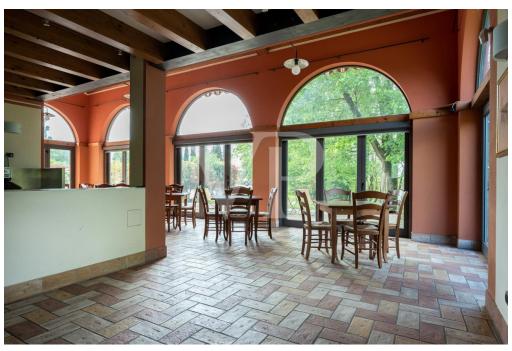

??????????????????

06.10.2026

**BEDARF** 

??????

??? ????? ????????

Ein kleiner Weiler in den Hügeln, eine Oase der Ruhe und Entspannung, ein Neubau, der 2005 mit Sorgfalt und Respekt für die Kunst und Baukultur dieser Orte vollständig neu errichtet wurde, dank der Verwendung natürlicher Materialien wie Stein, Steingut mit Terrakotta-Effekt und Holz. Das Anwesen, das bis vor kurzem ein Restaurant war, ist bereits strukturiert und bereit, als Restaurant, Pizzeria und Gasthaus mit 8 Doppelzimmern mit eigenem Bad und unabhängigem Zugang vom Restaurant genutzt zu werden. Die Säle bieten Platz für bis zu 170 Personen und verfügen über eine ausreichend dimensionierte und ausgestattete Industrieküche. Im Untergeschoss befinden sich Räume, die dem Betrieb dienen. Die Abmessungen und das vorhandene Volumen eignen sich für ein einziges großes Wohnhaus oder für zwei oder mehrere Doppelhaushälften mit gemeinsamen Räumen für Familien, die es schätzen, in einem Haus aus Stein und Holz im Einklang mit der Natur zu leben, umgeben von Grün und der Stille der Hügel, und einen ländlichen Lebensstil zu teilen.