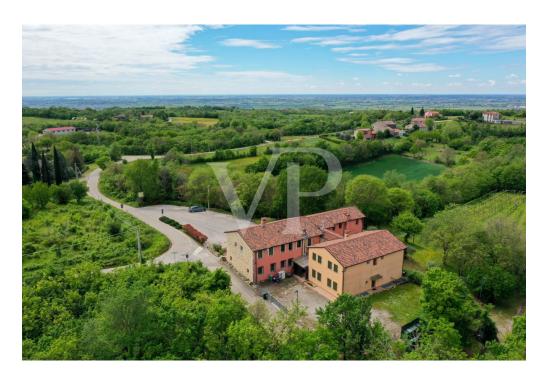

??????????????????

06.10.2026

**BEDARF** 

??????

??? ????? ????????

Ein kleiner Weiler in den Hügeln, eine Oase der Ruhe und Entspannung, ein Neubau, der 2005 mit Sorgfalt und Respekt für die Kunst und Baukultur dieser Orte vollständig neu errichtet wurde, dank der Verwendung natürlicher Materialien wie Stein, Steingut mit Terrakotta-Effekt und Holz. Das Anwesen, das bis vor kurzem ein Restaurant war, ist bereits strukturiert und bereit, als Restaurant, Pizzeria und Gasthaus mit 8 Doppelzimmern mit eigenem Bad und unabhängigem Zugang vom Restaurant genutzt zu werden. Die Säle bieten Platz für bis zu 170 Personen und verfügen über eine ausreichend dimensionierte und ausgestattete Industrieküche. Im Untergeschoss befinden sich Räume, die dem Betrieb dienen. Die Abmessungen und das vorhandene Volumen eignen sich für ein einziges großes Wohnhaus oder für zwei oder mehrere Doppelhaushälften mit gemeinsamen Räumen für Familien, die es schätzen, in einem Haus aus Stein und Holz im Einklang mit der Natur zu leben, umgeben von Grün und der Stille der Hügel, und einen ländlichen Lebensstil zu teilen.

??????????? ??? ???????

Das umliegende Gelände ist etwa 20.000 Quadratmeter groß und verfügt über Höfe, die für die Unterbringung einer für die Art der Tätigkeit angemessenen Anzahl von Fahrzeugen ausgestattet sind.

Auf dem Grundstück befindet sich ein Brunnen für die Trinkwasserversorgung

??? ??? ??? ?????????

Die Liegenschaft befindet sich im südlichen Bereich der Berici-Hügel, im Gebiet von Lonigo. Die Gemeinden Alonte und Orgiano mit allen wichtigen Dienstleistungen wie Grund- und weiterführende Schulen, Post und Geschäfte sind 7 bzw. 10 Minuten entfernt, während die größere Gemeinde Lonigo etwa 15 Minuten entfernt ist. Die Autobahnausfahrt A4 Montebello ist in 20 Minuten zu erreichen, so dass die Immobilie auch für diejenigen, die beruflich viel unterwegs sind, leicht erreichbar ist. Hügel von Lonigo, am Ende einer einspurigen Straße, umgeben von Weinbergen, an den Hängen des Sarego-Hügels. Dank der gut erreichbaren Autobahnanbindung ist die Stadt Vicenza in weniger als einer halben Stunde zu erreichen, und das prächtige und internationale Verona mit seinem Gardasee ist nur gut 40 Minuten entfernt. Venedig und das Meer sind nur etwas mehr als eine Stunde entfernt, so dass dies der perfekte Ausgangspunkt ist, um unsere wunderschöne Gegend zu erkunden.