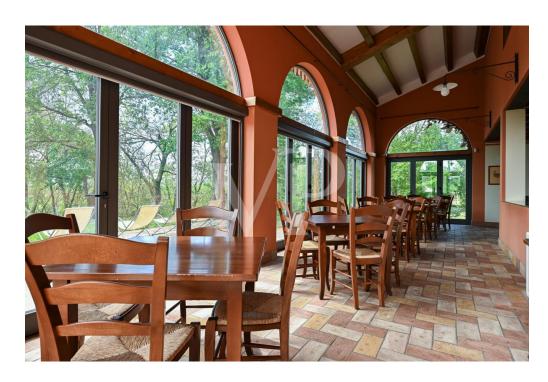

??????????????????

06.10.2026

**BEDARF** 

??????

??? ????? ????????

Ein kleiner Weiler in den Hügeln, eine Oase der Ruhe und Entspannung, ein Neubau, der 2005 mit Sorgfalt und Respekt für die Kunst und Baukultur dieser Orte vollständig neu errichtet wurde, dank der Verwendung natürlicher Materialien wie Stein, Steingut mit Terrakotta-Effekt und Holz. Das Anwesen, das bis vor kurzem ein Restaurant war, ist bereits strukturiert und bereit, als Restaurant, Pizzeria und Gasthaus mit 8 Doppelzimmern mit eigenem Bad und unabhängigem Zugang vom Restaurant genutzt zu werden. Die Säle bieten Platz für bis zu 170 Personen und verfügen über eine ausreichend dimensionierte und ausgestattete Industrieküche. Im Untergeschoss befinden sich Räume, die dem Betrieb dienen. Die Abmessungen und das vorhandene Volumen eignen sich für ein einziges großes Wohnhaus oder für zwei oder mehrere Doppelhaushälften mit gemeinsamen Räumen für Familien, die es schätzen, in einem Haus aus Stein und Holz im Einklang mit der Natur zu leben, umgeben von Grün und der Stille der Hügel, und einen ländlichen Lebensstil zu teilen.