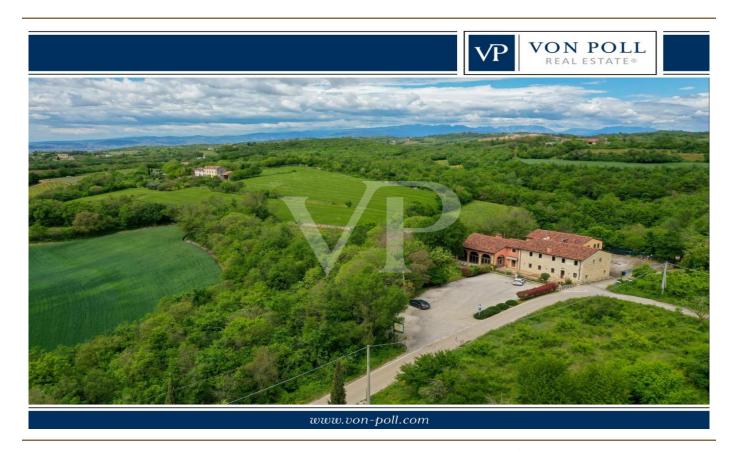

??????????????????

06.10.2026

**BEDARF** 

??????

??? ????? ????????

Ein kleiner Weiler in den Hügeln, eine Oase der Ruhe und Entspannung, ein Neubau, der 2005 mit Sorgfalt und Respekt für die Kunst und Baukultur dieser Orte vollständig neu errichtet wurde, dank der Verwendung natürlicher Materialien wie Stein, Steingut mit Terrakotta-Effekt und Holz. Das Anwesen, das bis vor kurzem ein Restaurant war, ist bereits strukturiert und bereit, als Restaurant, Pizzeria und Gasthaus mit 8 Doppelzimmern mit eigenem Bad und unabhängigem Zugang vom Restaurant genutzt zu werden. Die Säle bieten Platz für bis zu 170 Personen und verfügen über eine ausreichend dimensionierte und ausgestattete Industrieküche. Im Untergeschoss befinden sich Räume, die dem Betrieb dienen. Die Abmessungen und das vorhandene Volumen eignen sich für ein einziges großes Wohnhaus oder für zwei oder mehrere Doppelhaushälften mit gemeinsamen Räumen für Familien, die es schätzen, in einem Haus aus Stein und Holz im Einklang mit der Natur zu leben, umgeben von Grün und der Stille der Hügel, und einen ländlichen Lebensstil zu teilen.

??????????? ??? ???????

Das umliegende Gelände ist etwa 20.000 Quadratmeter groß und verfügt über Höfe, die für die Unterbringung einer für die Art der Tätigkeit angemessenen Anzahl von Fahrzeugen ausgestattet sind.

Auf dem Grundstück befindet sich ein Brunnen für die Trinkwasserversorgung

??? ??? ??? ?????????

Die Liegenschaft befindet sich im südlichen Bereich der Berici-Hügel, im Gebiet von Lonigo. Die Gemeinden Alonte und Orgiano mit allen wichtigen Dienstleistungen wie Grund- und weiterführende Schulen, Post und Geschäfte sind 7 bzw. 10 Minuten entfernt, während die größere Gemeinde Lonigo etwa 15 Minuten entfernt ist. Die Autobahnausfahrt A4 Montebello ist in 20 Minuten zu erreichen, so dass die Immobilie auch für diejenigen, die beruflich viel unterwegs sind, leicht erreichbar ist. Hügel von Lonigo, am Ende einer einspurigen Straße, umgeben von Weinbergen, an den Hängen des Sarego-Hügels. Dank der gut erreichbaren Autobahnanbindung ist die Stadt Vicenza in weniger als einer halben Stunde zu erreichen, und das prächtige und internationale Verona mit seinem Gardasee ist nur gut 40 Minuten entfernt. Venedig und das Meer sind nur etwas mehr als eine Stunde entfernt, so dass dies der perfekte Ausgangspunkt ist, um unsere wunderschöne Gegend zu erkunden.