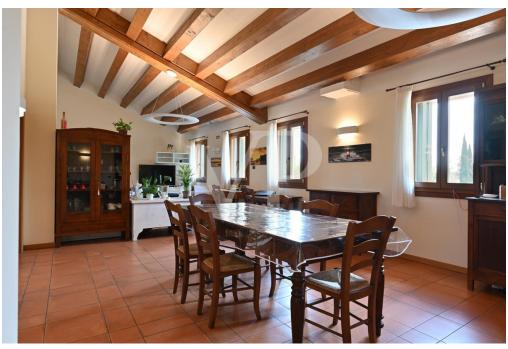

??????????????????

06.10.2026

**BEDARF** 

??????

??? ????? ????????

Ein kleiner Weiler in den Hügeln, eine Oase der Ruhe und Entspannung, ein Neubau, der 2005 mit Sorgfalt und Respekt für die Kunst und Baukultur dieser Orte vollständig neu errichtet wurde, dank der Verwendung natürlicher Materialien wie Stein, Steingut mit Terrakotta-Effekt und Holz. Das Anwesen, das bis vor kurzem ein Restaurant war, ist bereits strukturiert und bereit, als Restaurant, Pizzeria und Gasthaus mit 8 Doppelzimmern mit eigenem Bad und unabhängigem Zugang vom Restaurant genutzt zu werden. Die Säle bieten Platz für bis zu 170 Personen und verfügen über eine ausreichend dimensionierte und ausgestattete Industrieküche. Im Untergeschoss befinden sich Räume, die dem Betrieb dienen. Die Abmessungen und das vorhandene Volumen eignen sich für ein einziges großes Wohnhaus oder für zwei oder mehrere Doppelhaushälften mit gemeinsamen Räumen für Familien, die es schätzen, in einem Haus aus Stein und Holz im Einklang mit der Natur zu leben, umgeben von Grün und der Stille der Hügel, und einen ländlichen Lebensstil zu teilen.