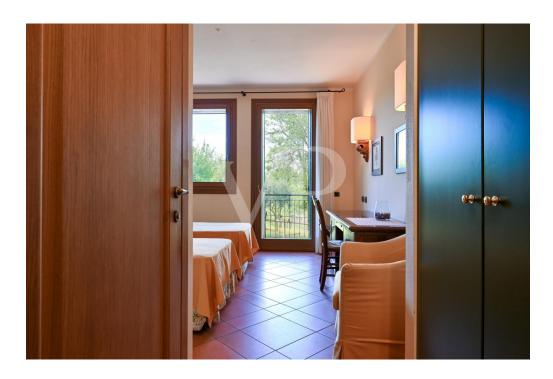

??????????????????

06.10.2026

**BEDARF** 

??????

??? ????? ????????

Ein kleiner Weiler in den Hügeln, eine Oase der Ruhe und Entspannung, ein Neubau, der 2005 mit Sorgfalt und Respekt für die Kunst und Baukultur dieser Orte vollständig neu errichtet wurde, dank der Verwendung natürlicher Materialien wie Stein, Steingut mit Terrakotta-Effekt und Holz. Das Anwesen, das bis vor kurzem ein Restaurant war, ist bereits strukturiert und bereit, als Restaurant, Pizzeria und Gasthaus mit 8 Doppelzimmern mit eigenem Bad und unabhängigem Zugang vom Restaurant genutzt zu werden. Die Säle bieten Platz für bis zu 170 Personen und verfügen über eine ausreichend dimensionierte und ausgestattete Industrieküche. Im Untergeschoss befinden sich Räume, die dem Betrieb dienen. Die Abmessungen und das vorhandene Volumen eignen sich für ein einziges großes Wohnhaus oder für zwei oder mehrere Doppelhaushälften mit gemeinsamen Räumen für Familien, die es schätzen, in einem Haus aus Stein und Holz im Einklang mit der Natur zu leben, umgeben von Grün und der Stille der Hügel, und einen ländlichen Lebensstil zu teilen.