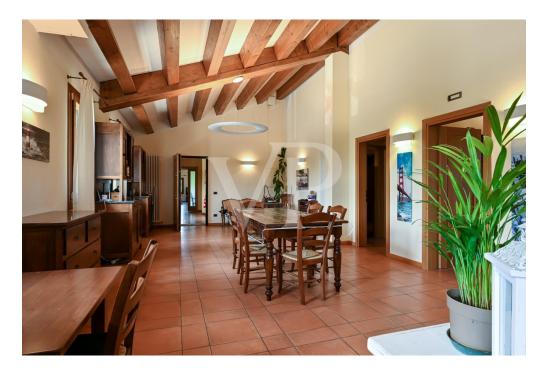

??????????????????

06.10.2026

**BEDARF** 

??????

??? ????? ????????

Ein kleiner Weiler in den Hügeln, eine Oase der Ruhe und Entspannung, ein Neubau, der 2005 mit Sorgfalt und Respekt für die Kunst und Baukultur dieser Orte vollständig neu errichtet wurde, dank der Verwendung natürlicher Materialien wie Stein, Steingut mit Terrakotta-Effekt und Holz. Das Anwesen, das bis vor kurzem ein Restaurant war, ist bereits strukturiert und bereit, als Restaurant, Pizzeria und Gasthaus mit 8 Doppelzimmern mit eigenem Bad und unabhängigem Zugang vom Restaurant genutzt zu werden. Die Säle bieten Platz für bis zu 170 Personen und verfügen über eine ausreichend dimensionierte und ausgestattete Industrieküche. Im Untergeschoss befinden sich Räume, die dem Betrieb dienen. Die Abmessungen und das vorhandene Volumen eignen sich für ein einziges großes Wohnhaus oder für zwei oder mehrere Doppelhaushälften mit gemeinsamen Räumen für Familien, die es schätzen, in einem Haus aus Stein und Holz im Einklang mit der Natur zu leben, umgeben von Grün und der Stille der Hügel, und einen ländlichen Lebensstil zu teilen.