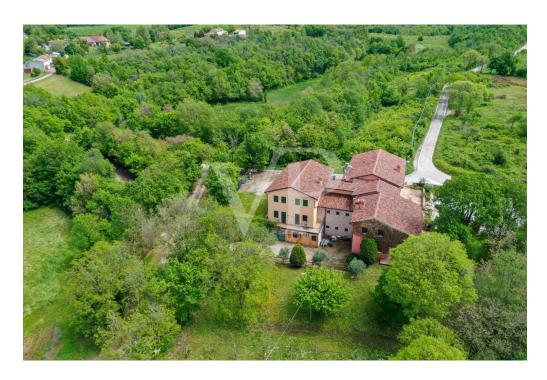

??????????????????

06.10.2026

**BEDARF** 

??????

??? ????? ????????

Ein kleiner Weiler in den Hügeln, eine Oase der Ruhe und Entspannung, ein Neubau, der 2005 mit Sorgfalt und Respekt für die Kunst und Baukultur dieser Orte vollständig neu errichtet wurde, dank der Verwendung natürlicher Materialien wie Stein, Steingut mit Terrakotta-Effekt und Holz. Das Anwesen, das bis vor kurzem ein Restaurant war, ist bereits strukturiert und bereit, als Restaurant, Pizzeria und Gasthaus mit 8 Doppelzimmern mit eigenem Bad und unabhängigem Zugang vom Restaurant genutzt zu werden. Die Säle bieten Platz für bis zu 170 Personen und verfügen über eine ausreichend dimensionierte und ausgestattete Industrieküche. Im Untergeschoss befinden sich Räume, die dem Betrieb dienen. Die Abmessungen und das vorhandene Volumen eignen sich für ein einziges großes Wohnhaus oder für zwei oder mehrere Doppelhaushälften mit gemeinsamen Räumen für Familien, die es schätzen, in einem Haus aus Stein und Holz im Einklang mit der Natur zu leben, umgeben von Grün und der Stille der Hügel, und einen ländlichen Lebensstil zu teilen.

??????????? ??? ???????

Das umliegende Gelände ist etwa 20.000 Quadratmeter groß und verfügt über Höfe, die für die Unterbringung einer für die Art der Tätigkeit angemessenen Anzahl von Fahrzeugen ausgestattet sind.

Auf dem Grundstück befindet sich ein Brunnen für die Trinkwasserversorgung

??? ??? ??? ?????????

Die Liegenschaft befindet sich im südlichen Bereich der Berici-Hügel, im Gebiet von Lonigo. Die Gemeinden Alonte und Orgiano mit allen wichtigen Dienstleistungen wie Grund- und weiterführende Schulen, Post und Geschäfte sind 7 bzw. 10 Minuten entfernt, während die größere Gemeinde Lonigo etwa 15 Minuten entfernt ist. Die Autobahnausfahrt A4 Montebello ist in 20 Minuten zu erreichen, so dass die Immobilie auch für diejenigen, die beruflich viel unterwegs sind, leicht erreichbar ist. Hügel von Lonigo, am Ende einer einspurigen Straße, umgeben von Weinbergen, an den Hängen des Sarego-Hügels. Dank der gut erreichbaren Autobahnanbindung ist die Stadt Vicenza in weniger als einer halben Stunde zu erreichen, und das prächtige und internationale Verona mit seinem Gardasee ist nur gut 40 Minuten entfernt. Venedig und das Meer sind nur etwas mehr als eine Stunde entfernt, so dass dies der perfekte Ausgangspunkt ist, um unsere wunderschöne Gegend zu erkunden.