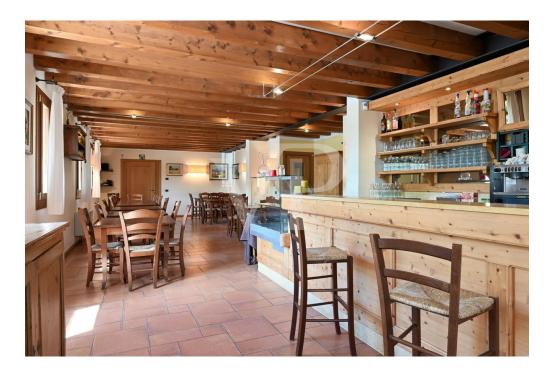

??????????????????

06.10.2026

**BEDARF** 

??????

??? ????? ????????

Ein kleiner Weiler in den Hügeln, eine Oase der Ruhe und Entspannung, ein Neubau, der 2005 mit Sorgfalt und Respekt für die Kunst und Baukultur dieser Orte vollständig neu errichtet wurde, dank der Verwendung natürlicher Materialien wie Stein, Steingut mit Terrakotta-Effekt und Holz. Das Anwesen, das bis vor kurzem ein Restaurant war, ist bereits strukturiert und bereit, als Restaurant, Pizzeria und Gasthaus mit 8 Doppelzimmern mit eigenem Bad und unabhängigem Zugang vom Restaurant genutzt zu werden. Die Säle bieten Platz für bis zu 170 Personen und verfügen über eine ausreichend dimensionierte und ausgestattete Industrieküche. Im Untergeschoss befinden sich Räume, die dem Betrieb dienen. Die Abmessungen und das vorhandene Volumen eignen sich für ein einziges großes Wohnhaus oder für zwei oder mehrere Doppelhaushälften mit gemeinsamen Räumen für Familien, die es schätzen, in einem Haus aus Stein und Holz im Einklang mit der Natur zu leben, umgeben von Grün und der Stille der Hügel, und einen ländlichen Lebensstil zu teilen.