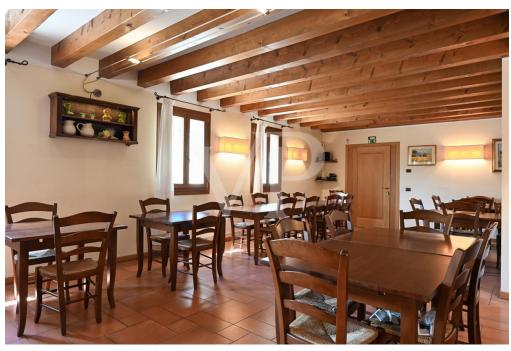

??????????????????

06.10.2026

**BEDARF** 

??????

??? ????? ????????

Ein kleiner Weiler in den Hügeln, eine Oase der Ruhe und Entspannung, ein Neubau, der 2005 mit Sorgfalt und Respekt für die Kunst und Baukultur dieser Orte vollständig neu errichtet wurde, dank der Verwendung natürlicher Materialien wie Stein, Steingut mit Terrakotta-Effekt und Holz. Das Anwesen, das bis vor kurzem ein Restaurant war, ist bereits strukturiert und bereit, als Restaurant, Pizzeria und Gasthaus mit 8 Doppelzimmern mit eigenem Bad und unabhängigem Zugang vom Restaurant genutzt zu werden. Die Säle bieten Platz für bis zu 170 Personen und verfügen über eine ausreichend dimensionierte und ausgestattete Industrieküche. Im Untergeschoss befinden sich Räume, die dem Betrieb dienen. Die Abmessungen und das vorhandene Volumen eignen sich für ein einziges großes Wohnhaus oder für zwei oder mehrere Doppelhaushälften mit gemeinsamen Räumen für Familien, die es schätzen, in einem Haus aus Stein und Holz im Einklang mit der Natur zu leben, umgeben von Grün und der Stille der Hügel, und einen ländlichen Lebensstil zu teilen.