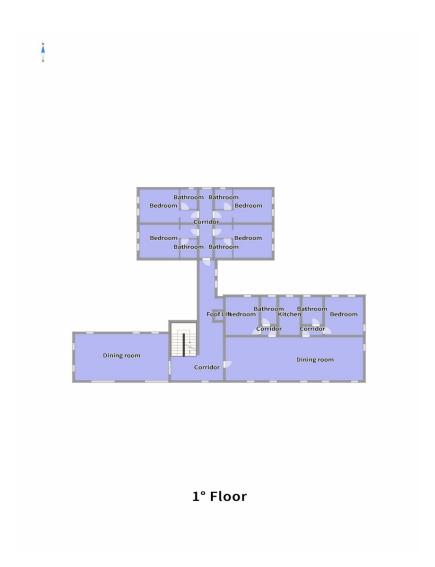

??????????????????

06.10.2026

**BEDARF** 

??????

??? ????? ????????

Ein kleiner Weiler in den Hügeln, eine Oase der Ruhe und Entspannung, ein Neubau, der 2005 mit Sorgfalt und Respekt für die Kunst und Baukultur dieser Orte vollständig neu errichtet wurde, dank der Verwendung natürlicher Materialien wie Stein, Steingut mit Terrakotta-Effekt und Holz. Das Anwesen, das bis vor kurzem ein Restaurant war, ist bereits strukturiert und bereit, als Restaurant, Pizzeria und Gasthaus mit 8 Doppelzimmern mit eigenem Bad und unabhängigem Zugang vom Restaurant genutzt zu werden. Die Säle bieten Platz für bis zu 170 Personen und verfügen über eine ausreichend dimensionierte und ausgestattete Industrieküche. Im Untergeschoss befinden sich Räume, die dem Betrieb dienen. Die Abmessungen und das vorhandene Volumen eignen sich für ein einziges großes Wohnhaus oder für zwei oder mehrere Doppelhaushälften mit gemeinsamen Räumen für Familien, die es schätzen, in einem Haus aus Stein und Holz im Einklang mit der Natur zu leben, umgeben von Grün und der Stille der Hügel, und einen ländlichen Lebensstil zu teilen.