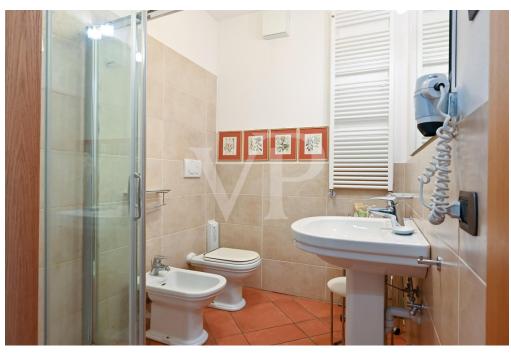

??????????????????

06.10.2026

**BEDARF** 

??????

??? ????? ????????

Ein kleiner Weiler in den Hügeln, eine Oase der Ruhe und Entspannung, ein Neubau, der 2005 mit Sorgfalt und Respekt für die Kunst und Baukultur dieser Orte vollständig neu errichtet wurde, dank der Verwendung natürlicher Materialien wie Stein, Steingut mit Terrakotta-Effekt und Holz. Das Anwesen, das bis vor kurzem ein Restaurant war, ist bereits strukturiert und bereit, als Restaurant, Pizzeria und Gasthaus mit 8 Doppelzimmern mit eigenem Bad und unabhängigem Zugang vom Restaurant genutzt zu werden. Die Säle bieten Platz für bis zu 170 Personen und verfügen über eine ausreichend dimensionierte und ausgestattete Industrieküche. Im Untergeschoss befinden sich Räume, die dem Betrieb dienen. Die Abmessungen und das vorhandene Volumen eignen sich für ein einziges großes Wohnhaus oder für zwei oder mehrere Doppelhaushälften mit gemeinsamen Räumen für Familien, die es schätzen, in einem Haus aus Stein und Holz im Einklang mit der Natur zu leben, umgeben von Grün und der Stille der Hügel, und einen ländlichen Lebensstil zu teilen.