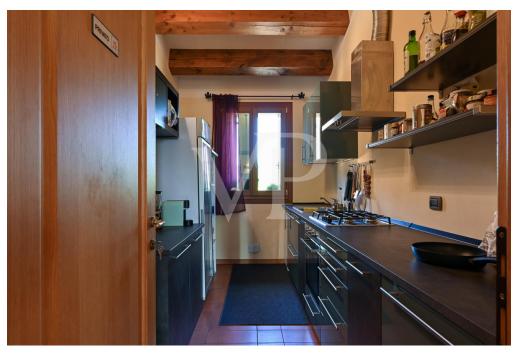

??????????????????

06.10.2026

**BEDARF** 

??????

??? ????? ????????

Ein kleiner Weiler in den Hügeln, eine Oase der Ruhe und Entspannung, ein Neubau, der 2005 mit Sorgfalt und Respekt für die Kunst und Baukultur dieser Orte vollständig neu errichtet wurde, dank der Verwendung natürlicher Materialien wie Stein, Steingut mit Terrakotta-Effekt und Holz. Das Anwesen, das bis vor kurzem ein Restaurant war, ist bereits strukturiert und bereit, als Restaurant, Pizzeria und Gasthaus mit 8 Doppelzimmern mit eigenem Bad und unabhängigem Zugang vom Restaurant genutzt zu werden. Die Säle bieten Platz für bis zu 170 Personen und verfügen über eine ausreichend dimensionierte und ausgestattete Industrieküche. Im Untergeschoss befinden sich Räume, die dem Betrieb dienen. Die Abmessungen und das vorhandene Volumen eignen sich für ein einziges großes Wohnhaus oder für zwei oder mehrere Doppelhaushälften mit gemeinsamen Räumen für Familien, die es schätzen, in einem Haus aus Stein und Holz im Einklang mit der Natur zu leben, umgeben von Grün und der Stille der Hügel, und einen ländlichen Lebensstil zu teilen.