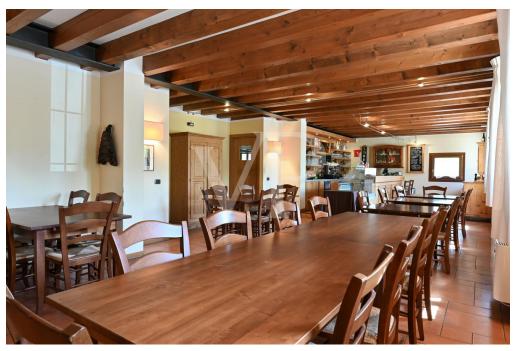

??????????????????

06.10.2026

**BEDARF** 

??????

??? ????? ????????

Ein kleiner Weiler in den Hügeln, eine Oase der Ruhe und Entspannung, ein Neubau, der 2005 mit Sorgfalt und Respekt für die Kunst und Baukultur dieser Orte vollständig neu errichtet wurde, dank der Verwendung natürlicher Materialien wie Stein, Steingut mit Terrakotta-Effekt und Holz. Das Anwesen, das bis vor kurzem ein Restaurant war, ist bereits strukturiert und bereit, als Restaurant, Pizzeria und Gasthaus mit 8 Doppelzimmern mit eigenem Bad und unabhängigem Zugang vom Restaurant genutzt zu werden. Die Säle bieten Platz für bis zu 170 Personen und verfügen über eine ausreichend dimensionierte und ausgestattete Industrieküche. Im Untergeschoss befinden sich Räume, die dem Betrieb dienen. Die Abmessungen und das vorhandene Volumen eignen sich für ein einziges großes Wohnhaus oder für zwei oder mehrere Doppelhaushälften mit gemeinsamen Räumen für Familien, die es schätzen, in einem Haus aus Stein und Holz im Einklang mit der Natur zu leben, umgeben von Grün und der Stille der Hügel, und einen ländlichen Lebensstil zu teilen.