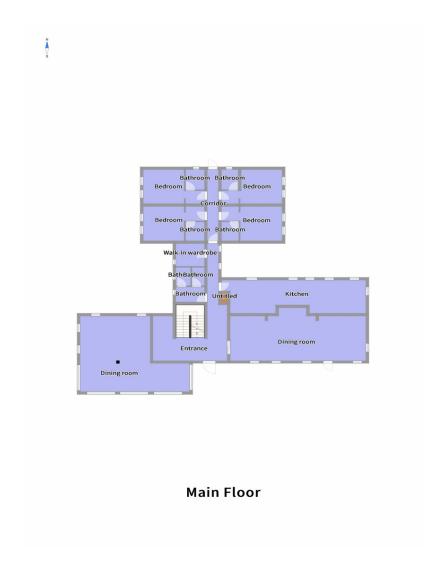

??????????????????

06.10.2026

**BEDARF** 

??????

??? ????? ????????

Ein kleiner Weiler in den Hügeln, eine Oase der Ruhe und Entspannung, ein Neubau, der 2005 mit Sorgfalt und Respekt für die Kunst und Baukultur dieser Orte vollständig neu errichtet wurde, dank der Verwendung natürlicher Materialien wie Stein, Steingut mit Terrakotta-Effekt und Holz. Das Anwesen, das bis vor kurzem ein Restaurant war, ist bereits strukturiert und bereit, als Restaurant, Pizzeria und Gasthaus mit 8 Doppelzimmern mit eigenem Bad und unabhängigem Zugang vom Restaurant genutzt zu werden. Die Säle bieten Platz für bis zu 170 Personen und verfügen über eine ausreichend dimensionierte und ausgestattete Industrieküche. Im Untergeschoss befinden sich Räume, die dem Betrieb dienen. Die Abmessungen und das vorhandene Volumen eignen sich für ein einziges großes Wohnhaus oder für zwei oder mehrere Doppelhaushälften mit gemeinsamen Räumen für Familien, die es schätzen, in einem Haus aus Stein und Holz im Einklang mit der Natur zu leben, umgeben von Grün und der Stille der Hügel, und einen ländlichen Lebensstil zu teilen.