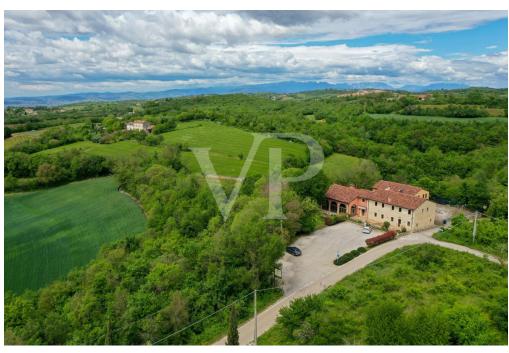

??????????????????

06.10.2026

**BEDARF** 

??????

??? ????? ????????

Ein kleiner Weiler in den Hügeln, eine Oase der Ruhe und Entspannung, ein Neubau, der 2005 mit Sorgfalt und Respekt für die Kunst und Baukultur dieser Orte vollständig neu errichtet wurde, dank der Verwendung natürlicher Materialien wie Stein, Steingut mit Terrakotta-Effekt und Holz. Das Anwesen, das bis vor kurzem ein Restaurant war, ist bereits strukturiert und bereit, als Restaurant, Pizzeria und Gasthaus mit 8 Doppelzimmern mit eigenem Bad und unabhängigem Zugang vom Restaurant genutzt zu werden. Die Säle bieten Platz für bis zu 170 Personen und verfügen über eine ausreichend dimensionierte und ausgestattete Industrieküche. Im Untergeschoss befinden sich Räume, die dem Betrieb dienen. Die Abmessungen und das vorhandene Volumen eignen sich für ein einziges großes Wohnhaus oder für zwei oder mehrere Doppelhaushälften mit gemeinsamen Räumen für Familien, die es schätzen, in einem Haus aus Stein und Holz im Einklang mit der Natur zu leben, umgeben von Grün und der Stille der Hügel, und einen ländlichen Lebensstil zu teilen.

??????????? ??? ???????

Das umliegende Gelände ist etwa 20.000 Quadratmeter groß und verfügt über Höfe, die für die Unterbringung einer für die Art der Tätigkeit angemessenen Anzahl von Fahrzeugen ausgestattet sind.

Auf dem Grundstück befindet sich ein Brunnen für die Trinkwasserversorgung

??? ??? ??? ?????????

Die Liegenschaft befindet sich im südlichen Bereich der Berici-Hügel, im Gebiet von Lonigo. Die Gemeinden Alonte und Orgiano mit allen wichtigen Dienstleistungen wie Grund- und weiterführende Schulen, Post und Geschäfte sind 7 bzw. 10 Minuten entfernt, während die größere Gemeinde Lonigo etwa 15 Minuten entfernt ist. Die Autobahnausfahrt A4 Montebello ist in 20 Minuten zu erreichen, so dass die Immobilie auch für diejenigen, die beruflich viel unterwegs sind, leicht erreichbar ist. Hügel von Lonigo, am Ende einer einspurigen Straße, umgeben von Weinbergen, an den Hängen des Sarego-Hügels. Dank der gut erreichbaren Autobahnanbindung ist die Stadt Vicenza in weniger als einer halben Stunde zu erreichen, und das prächtige und internationale Verona mit seinem Gardasee ist nur gut 40 Minuten entfernt. Venedig und das Meer sind nur etwas mehr als eine Stunde entfernt, so dass dies der perfekte Ausgangspunkt ist, um unsere wunderschöne Gegend zu erkunden.