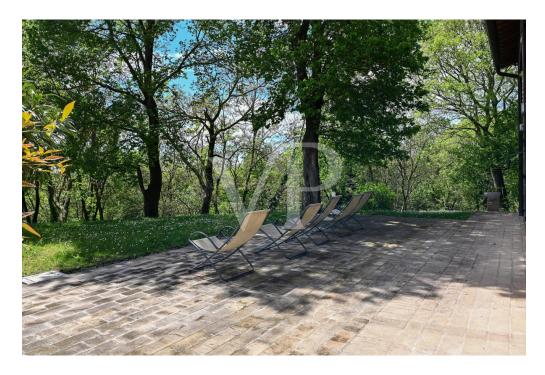

??????????? ??? ???????

Das umliegende Gelände ist etwa 20.000 Quadratmeter groß und verfügt über Höfe, die für die Unterbringung einer für die Art der Tätigkeit angemessenen Anzahl von Fahrzeugen ausgestattet sind.