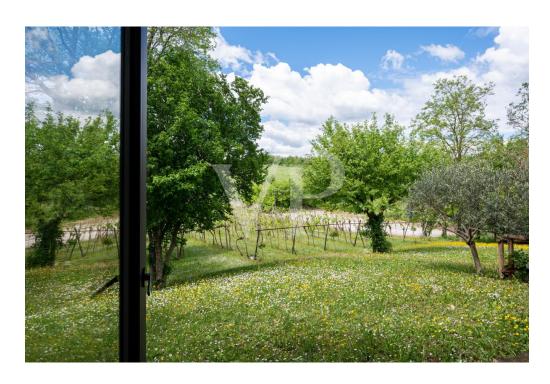

??????????? ??? ???????

Das umliegende Gelände ist etwa 20.000 Quadratmeter groß und verfügt über Höfe, die für die Unterbringung einer für die Art der Tätigkeit angemessenen Anzahl von Fahrzeugen ausgestattet sind.

Auf dem Grundstück befindet sich ein Brunnen für die Trinkwasserversorgung

??? ??? ??? ?????????

Die Liegenschaft befindet sich im südlichen Bereich der Berici-Hügel, im Gebiet von Lonigo. Die Gemeinden Alonte und Orgiano mit allen wichtigen Dienstleistungen wie Grund- und weiterführende Schulen, Post und Geschäfte sind 7 bzw. 10 Minuten entfernt, während die größere Gemeinde Lonigo etwa 15 Minuten entfernt ist. Die Autobahnausfahrt A4 Montebello ist in 20 Minuten zu erreichen, so dass die Immobilie auch für diejenigen, die beruflich viel unterwegs sind, leicht erreichbar ist. Hügel von Lonigo, am Ende einer einspurigen Straße, umgeben von Weinbergen, an den Hängen des Sarego-Hügels. Dank der gut erreichbaren Autobahnanbindung ist die Stadt Vicenza in weniger als einer halben Stunde zu erreichen, und das prächtige und internationale Verona mit seinem Gardasee ist nur gut 40 Minuten entfernt. Venedig und das Meer sind nur etwas mehr als eine Stunde entfernt, so dass dies der perfekte Ausgangspunkt ist, um unsere wunderschöne Gegend zu erkunden.