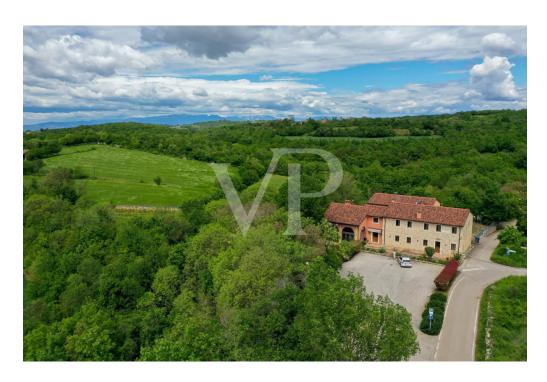

??????????????????

06.10.2026

**BEDARF** 

??????

??? ????? ????????

Ein kleiner Weiler in den Hügeln, eine Oase der Ruhe und Entspannung, ein Neubau, der 2005 mit Sorgfalt und Respekt für die Kunst und Baukultur dieser Orte vollständig neu errichtet wurde, dank der Verwendung natürlicher Materialien wie Stein, Steingut mit Terrakotta-Effekt und Holz. Das Anwesen, das bis vor kurzem ein Restaurant war, ist bereits strukturiert und bereit, als Restaurant, Pizzeria und Gasthaus mit 8 Doppelzimmern mit eigenem Bad und unabhängigem Zugang vom Restaurant genutzt zu werden. Die Säle bieten Platz für bis zu 170 Personen und verfügen über eine ausreichend dimensionierte und ausgestattete Industrieküche. Im Untergeschoss befinden sich Räume, die dem Betrieb dienen. Die Abmessungen und das vorhandene Volumen eignen sich für ein einziges großes Wohnhaus oder für zwei oder mehrere Doppelhaushälften mit gemeinsamen Räumen für Familien, die es schätzen, in einem Haus aus Stein und Holz im Einklang mit der Natur zu leben, umgeben von Grün und der Stille der Hügel, und einen ländlichen Lebensstil zu teilen.

??????????? ??? ???????

Das umliegende Gelände ist etwa 20.000 Quadratmeter groß und verfügt über Höfe, die für die Unterbringung einer für die Art der Tätigkeit angemessenen Anzahl von Fahrzeugen ausgestattet sind.

Auf dem Grundstück befindet sich ein Brunnen für die Trinkwasserversorgung

??? ??? ??? ?????????

Die Liegenschaft befindet sich im südlichen Bereich der Berici-Hügel, im Gebiet von Lonigo. Die Gemeinden Alonte und Orgiano mit allen wichtigen Dienstleistungen wie Grund- und weiterführende Schulen, Post und Geschäfte sind 7 bzw. 10 Minuten entfernt, während die größere Gemeinde Lonigo etwa 15 Minuten entfernt ist. Die Autobahnausfahrt A4 Montebello ist in 20 Minuten zu erreichen, so dass die Immobilie auch für diejenigen, die beruflich viel unterwegs sind, leicht erreichbar ist. Hügel von Lonigo, am Ende einer einspurigen Straße, umgeben von Weinbergen, an den Hängen des Sarego-Hügels. Dank der gut erreichbaren Autobahnanbindung ist die Stadt Vicenza in weniger als einer halben Stunde zu erreichen, und das prächtige und internationale Verona mit seinem Gardasee ist nur gut 40 Minuten entfernt. Venedig und das Meer sind nur etwas mehr als eine Stunde entfernt, so dass dies der perfekte Ausgangspunkt ist, um unsere wunderschöne Gegend zu erkunden.