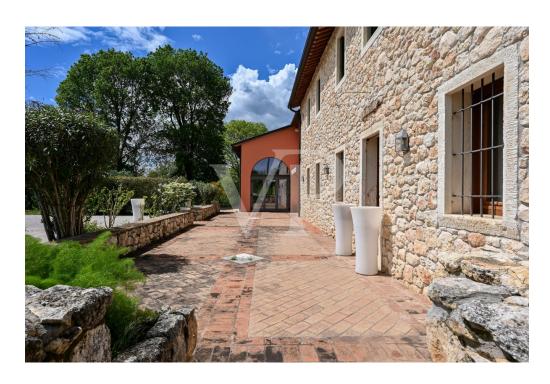

??????????????????

06.10.2026

**BEDARF** 

??????

??? ????? ????????

Ein kleiner Weiler in den Hügeln, eine Oase der Ruhe und Entspannung, ein Neubau, der 2005 mit Sorgfalt und Respekt für die Kunst und Baukultur dieser Orte vollständig neu errichtet wurde, dank der Verwendung natürlicher Materialien wie Stein, Steingut mit Terrakotta-Effekt und Holz. Das Anwesen, das bis vor kurzem ein Restaurant war, ist bereits strukturiert und bereit, als Restaurant, Pizzeria und Gasthaus mit 8 Doppelzimmern mit eigenem Bad und unabhängigem Zugang vom Restaurant genutzt zu werden. Die Säle bieten Platz für bis zu 170 Personen und verfügen über eine ausreichend dimensionierte und ausgestattete Industrieküche. Im Untergeschoss befinden sich Räume, die dem Betrieb dienen. Die Abmessungen und das vorhandene Volumen eignen sich für ein einziges großes Wohnhaus oder für zwei oder mehrere Doppelhaushälften mit gemeinsamen Räumen für Familien, die es schätzen, in einem Haus aus Stein und Holz im Einklang mit der Natur zu leben, umgeben von Grün und der Stille der Hügel, und einen ländlichen Lebensstil zu teilen.