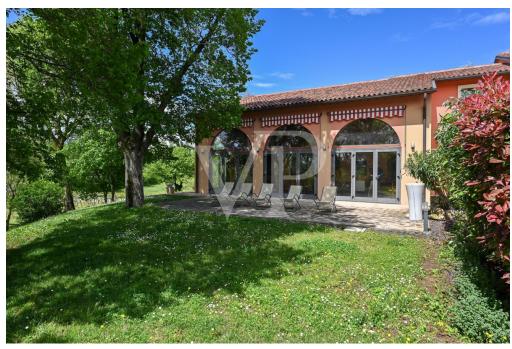

??????????????????

06.10.2026

**BEDARF** 

??????

??? ????? ????????

Ein kleiner Weiler in den Hügeln, eine Oase der Ruhe und Entspannung, ein Neubau, der 2005 mit Sorgfalt und Respekt für die Kunst und Baukultur dieser Orte vollständig neu errichtet wurde, dank der Verwendung natürlicher Materialien wie Stein, Steingut mit Terrakotta-Effekt und Holz. Das Anwesen, das bis vor kurzem ein Restaurant war, ist bereits strukturiert und bereit, als Restaurant, Pizzeria und Gasthaus mit 8 Doppelzimmern mit eigenem Bad und unabhängigem Zugang vom Restaurant genutzt zu werden. Die Säle bieten Platz für bis zu 170 Personen und verfügen über eine ausreichend dimensionierte und ausgestattete Industrieküche. Im Untergeschoss befinden sich Räume, die dem Betrieb dienen. Die Abmessungen und das vorhandene Volumen eignen sich für ein einziges großes Wohnhaus oder für zwei oder mehrere Doppelhaushälften mit gemeinsamen Räumen für Familien, die es schätzen, in einem Haus aus Stein und Holz im Einklang mit der Natur zu leben, umgeben von Grün und der Stille der Hügel, und einen ländlichen Lebensstil zu teilen.

??????????? ??? ???????

Das umliegende Gelände ist etwa 20.000 Quadratmeter groß und verfügt über Höfe, die für die Unterbringung einer für die Art der Tätigkeit angemessenen Anzahl von Fahrzeugen ausgestattet sind.