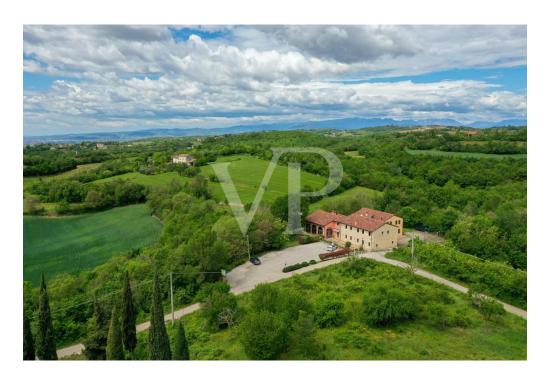

??????????????????

06.10.2026

**BEDARF** 

??????

??? ????? ????????

Ein kleiner Weiler in den Hügeln, eine Oase der Ruhe und Entspannung, ein Neubau, der 2005 mit Sorgfalt und Respekt für die Kunst und Baukultur dieser Orte vollständig neu errichtet wurde, dank der Verwendung natürlicher Materialien wie Stein, Steingut mit Terrakotta-Effekt und Holz. Das Anwesen, das bis vor kurzem ein Restaurant war, ist bereits strukturiert und bereit, als Restaurant, Pizzeria und Gasthaus mit 8 Doppelzimmern mit eigenem Bad und unabhängigem Zugang vom Restaurant genutzt zu werden. Die Säle bieten Platz für bis zu 170 Personen und verfügen über eine ausreichend dimensionierte und ausgestattete Industrieküche. Im Untergeschoss befinden sich Räume, die dem Betrieb dienen. Die Abmessungen und das vorhandene Volumen eignen sich für ein einziges großes Wohnhaus oder für zwei oder mehrere Doppelhaushälften mit gemeinsamen Räumen für Familien, die es schätzen, in einem Haus aus Stein und Holz im Einklang mit der Natur zu leben, umgeben von Grün und der Stille der Hügel, und einen ländlichen Lebensstil zu teilen.

??????????? ??? ???????

Das umliegende Gelände ist etwa 20.000 Quadratmeter groß und verfügt über Höfe, die für die Unterbringung einer für die Art der Tätigkeit angemessenen Anzahl von Fahrzeugen ausgestattet sind.

Auf dem Grundstück befindet sich ein Brunnen für die Trinkwasserversorgung

??? ??? ??? ?????????

Die Liegenschaft befindet sich im südlichen Bereich der Berici-Hügel, im Gebiet von Lonigo. Die Gemeinden Alonte und Orgiano mit allen wichtigen Dienstleistungen wie Grund- und weiterführende Schulen, Post und Geschäfte sind 7 bzw. 10 Minuten entfernt, während die größere Gemeinde Lonigo etwa 15 Minuten entfernt ist. Die Autobahnausfahrt A4 Montebello ist in 20 Minuten zu erreichen, so dass die Immobilie auch für diejenigen, die beruflich viel unterwegs sind, leicht erreichbar ist. Hügel von Lonigo, am Ende einer einspurigen Straße, umgeben von Weinbergen, an den Hängen des Sarego-Hügels. Dank der gut erreichbaren Autobahnanbindung ist die Stadt Vicenza in weniger als einer halben Stunde zu erreichen, und das prächtige und internationale Verona mit seinem Gardasee ist nur gut 40 Minuten entfernt. Venedig und das Meer sind nur etwas mehr als eine Stunde entfernt, so dass dies der perfekte Ausgangspunkt ist, um unsere wunderschöne Gegend zu erkunden.