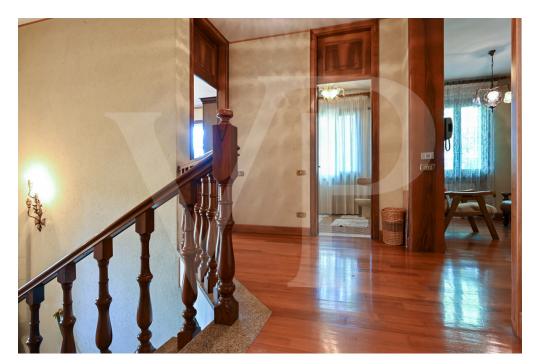

## ??? ????? ????????

Geräumiges Landhaus mit Park und hölzernem Nebengebäude. Ein großer bewohnbarer Portikus mit Kamin verläuft entlang der beiden Hauptseiten des Hauses und führt zum Eingang der Villa, wo uns ein elegantes Wohnzimmer mit zentralem Kamin auf einem leicht erhöhten Niveau empfängt. Das Haus mit einem großzügigen Grundriss im Erdgeschoss besteht außerdem aus einer Küche, einem Wohnzimmer, einem Badezimmer, einer Waschküche, einem Arbeitszimmer und einem Hauswirtschaftsraum. Im ersten Stock, der über zwei getrennte Innentreppen erreichbar ist, befinden sich 5 Schlafzimmer, 1 Wohnzimmer, ein begehbarer Kleiderschrank und 2 große Bäder. Im dritten und letzten Stock befindet sich ein großzügiger Dachboden mit Bad und Kamin. Im Untergeschoss gibt es einen großen Keller, eine Taverne mit Kamin und eine separate Küche. Das Anwesen besteht auch aus einem großen bepflanzten Park, in dem sich ein Holzchalet mit 2 Zimmern und 1 Bad sowie 3 Garagen befinden. Innerhalb des Parks gibt es mehrere Bereiche, die als Grillplatz mit Pavillons und Tischen genutzt werden.