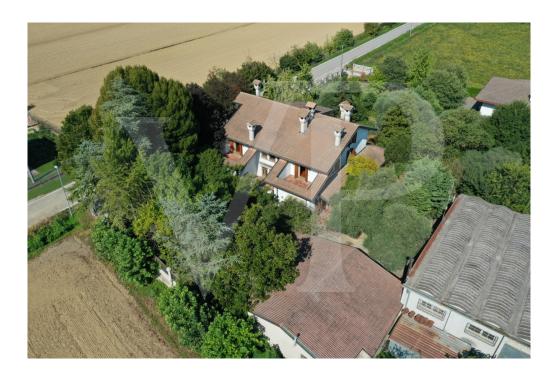

## ??? ????? ????????

Geräumiges Landhaus mit Park und hölzernem Nebengebäude. Ein großer bewohnbarer Portikus mit Kamin verläuft entlang der beiden Hauptseiten des Hauses und führt zum Eingang der Villa, wo uns ein elegantes Wohnzimmer mit zentralem Kamin auf einem leicht erhöhten Niveau empfängt. Das Haus mit einem großzügigen Grundriss im Erdgeschoss besteht außerdem aus einer Küche, einem Wohnzimmer, einem Badezimmer, einer Waschküche, einem Arbeitszimmer und einem Hauswirtschaftsraum. Im ersten Stock, der über zwei getrennte Innentreppen erreichbar ist, befinden sich 5 Schlafzimmer, 1 Wohnzimmer, ein begehbarer Kleiderschrank und 2 große Bäder. Im dritten und letzten Stock befindet sich ein großzügiger Dachboden mit Bad und Kamin. Im Untergeschoss gibt es einen großen Keller, eine Taverne mit Kamin und eine separate Küche. Das Anwesen besteht auch aus einem großen bepflanzten Park, in dem sich ein Holzchalet mit 2 Zimmern und 1 Bad sowie 3 Garagen befinden. Innerhalb des Parks gibt es mehrere Bereiche, die als Grillplatz mit Pavillons und Tischen genutzt werden.

### 

Die in den 1980er Jahren erbaute Immobilie verfügt über eine für die damalige Zeit hochwertige Ausstattung: elektrische Tore, elektrische Schwingtüren, Gegensprechanlage, integrierte Wand-Stereoanlage in allen Räumen, Bewässerungsanlage und Beleuchtung im gesamten Park. Die Fenster und Fußböden sind in ausgezeichnetem Zustand. Die großzügigen Nebenräume und Volumina bieten die Möglichkeit zur Erweiterung. Möglichkeit des Erwerbs zusätzlicher landwirtschaftlicher Flächen auf der Rückseite des Hauses für ca. 17.500 m<sup>2</sup> und angebaute landwirtschaftliche Strukturen mit separater Verhandlung.