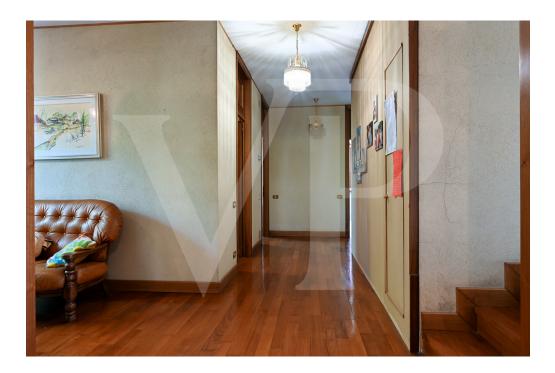

## ??? ????? ????????

Geräumiges Landhaus mit Park und hölzernem Nebengebäude. Ein großer bewohnbarer Portikus mit Kamin verläuft entlang der beiden Hauptseiten des Hauses und führt zum Eingang der Villa, wo uns ein elegantes Wohnzimmer mit zentralem Kamin auf einem leicht erhöhten Niveau empfängt. Das Haus mit einem großzügigen Grundriss im Erdgeschoss besteht außerdem aus einer Küche, einem Wohnzimmer, einem Badezimmer, einer Waschküche, einem Arbeitszimmer und einem Hauswirtschaftsraum. Im ersten Stock, der über zwei getrennte Innentreppen erreichbar ist, befinden sich 5 Schlafzimmer, 1 Wohnzimmer, ein begehbarer Kleiderschrank und 2 große Bäder. Im dritten und letzten Stock befindet sich ein großzügiger Dachboden mit Bad und Kamin. Im Untergeschoss gibt es einen großen Keller, eine Taverne mit Kamin und eine separate Küche. Das Anwesen besteht auch aus einem großen bepflanzten Park, in dem sich ein Holzchalet mit 2 Zimmern und 1 Bad sowie 3 Garagen befinden. Innerhalb des Parks gibt es mehrere Bereiche, die als Grillplatz mit Pavillons und Tischen genutzt werden.