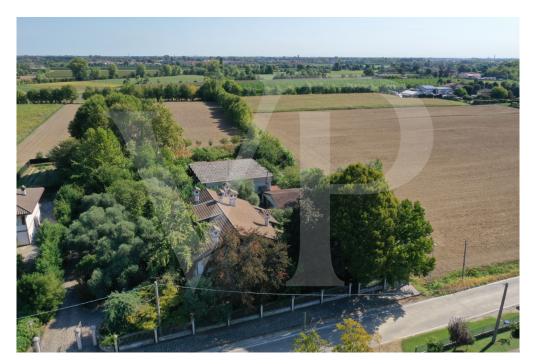

### ??? ??? ??? ??????????

Limena ist eine kleine unabhängige Gemeinde am Stadtrand von Padua, in strategischer Lage in Bezug auf das Straßennetz, in der Nähe der Autobahnausfahrt Padova Ovest. Mit einem der wichtigsten Industriegebiete der Stadt Padua stellt es im Wesentlichen eine natürliche Erweiterung in Kontinuität mit der Stadt Padua dar, die nur wenige Autominuten entfernt ist. Das Haus befindet sich in einem Randgebiet mit landwirtschaftlicher Nutzung, sehr ruhig, aber gleichzeitig günstig zu allen Zielen, da es nur wenige Kilometer von der Umgehungsstraße entfernt ist.