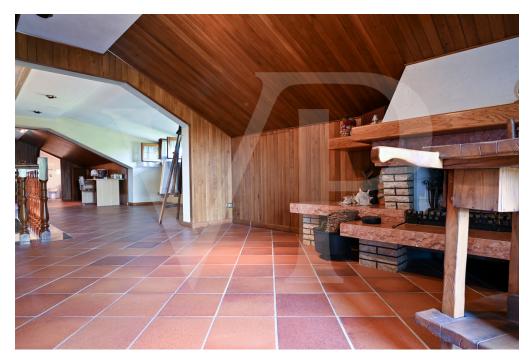

## ??? ????? ????????

Geräumiges Landhaus mit Park und hölzernem Nebengebäude. Ein großer bewohnbarer Portikus mit Kamin verläuft entlang der beiden Hauptseiten des Hauses und führt zum Eingang der Villa, wo uns ein elegantes Wohnzimmer mit zentralem Kamin auf einem leicht erhöhten Niveau empfängt. Das Haus mit einem großzügigen Grundriss im Erdgeschoss besteht außerdem aus einer Küche, einem Wohnzimmer, einem Badezimmer, einer Waschküche, einem Arbeitszimmer und einem Hauswirtschaftsraum. Im ersten Stock, der über zwei getrennte Innentreppen erreichbar ist, befinden sich 5 Schlafzimmer, 1 Wohnzimmer, ein begehbarer Kleiderschrank und 2 große Bäder. Im dritten und letzten Stock befindet sich ein großzügiger Dachboden mit Bad und Kamin. Im Untergeschoss gibt es einen großen Keller, eine Taverne mit Kamin und eine separate Küche. Das Anwesen besteht auch aus einem großen bepflanzten Park, in dem sich ein Holzchalet mit 2 Zimmern und 1 Bad sowie 3 Garagen befinden. Innerhalb des Parks gibt es mehrere Bereiche, die als Grillplatz mit Pavillons und Tischen genutzt werden.