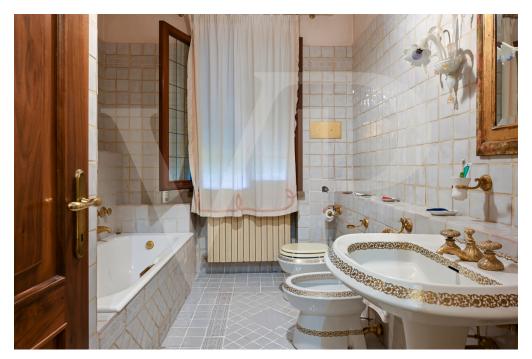

## ??? ????? ????????

Geräumiges Landhaus mit Park und hölzernem Nebengebäude. Ein großer bewohnbarer Portikus mit Kamin verläuft entlang der beiden Hauptseiten des Hauses und führt zum Eingang der Villa, wo uns ein elegantes Wohnzimmer mit zentralem Kamin auf einem leicht erhöhten Niveau empfängt. Das Haus mit einem großzügigen Grundriss im Erdgeschoss besteht außerdem aus einer Küche, einem Wohnzimmer, einem Badezimmer, einer Waschküche, einem Arbeitszimmer und einem Hauswirtschaftsraum. Im ersten Stock, der über zwei getrennte Innentreppen erreichbar ist, befinden sich 5 Schlafzimmer, 1 Wohnzimmer, ein begehbarer Kleiderschrank und 2 große Bäder. Im dritten und letzten Stock befindet sich ein großzügiger Dachboden mit Bad und Kamin. Im Untergeschoss gibt es einen großen Keller, eine Taverne mit Kamin und eine separate Küche. Das Anwesen besteht auch aus einem großen bepflanzten Park, in dem sich ein Holzchalet mit 2 Zimmern und 1 Bad sowie 3 Garagen befinden. Innerhalb des Parks gibt es mehrere Bereiche, die als Grillplatz mit Pavillons und Tischen genutzt werden.