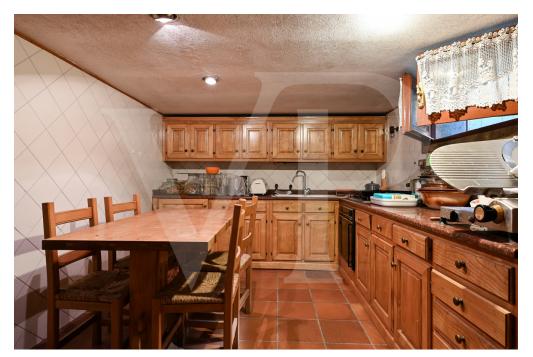

## ??? ????? ????????

Geräumiges Landhaus mit Park und hölzernem Nebengebäude. Ein großer bewohnbarer Portikus mit Kamin verläuft entlang der beiden Hauptseiten des Hauses und führt zum Eingang der Villa, wo uns ein elegantes Wohnzimmer mit zentralem Kamin auf einem leicht erhöhten Niveau empfängt. Das Haus mit einem großzügigen Grundriss im Erdgeschoss besteht außerdem aus einer Küche, einem Wohnzimmer, einem Badezimmer, einer Waschküche, einem Arbeitszimmer und einem Hauswirtschaftsraum. Im ersten Stock, der über zwei getrennte Innentreppen erreichbar ist, befinden sich 5 Schlafzimmer, 1 Wohnzimmer, ein begehbarer Kleiderschrank und 2 große Bäder. Im dritten und letzten Stock befindet sich ein großzügiger Dachboden mit Bad und Kamin. Im Untergeschoss gibt es einen großen Keller, eine Taverne mit Kamin und eine separate Küche. Das Anwesen besteht auch aus einem großen bepflanzten Park, in dem sich ein Holzchalet mit 2 Zimmern und 1 Bad sowie 3 Garagen befinden. Innerhalb des Parks gibt es mehrere Bereiche, die als Grillplatz mit Pavillons und Tischen genutzt werden.