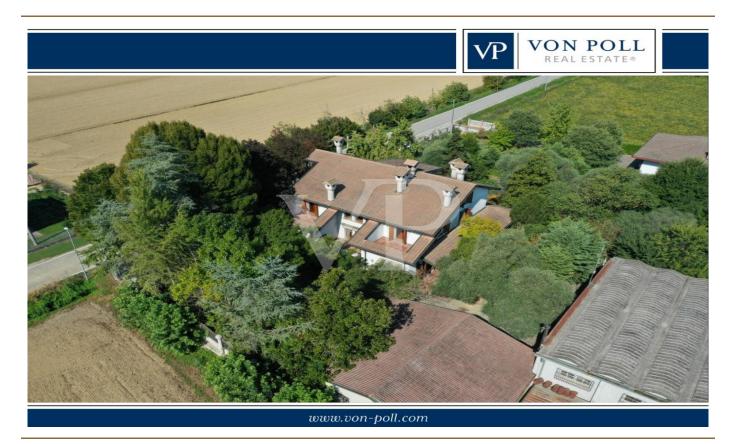

## ??? ????? ????????

Geräumiges Landhaus mit Park und hölzernem Nebengebäude. Ein großer bewohnbarer Portikus mit Kamin verläuft entlang der beiden Hauptseiten des Hauses und führt zum Eingang der Villa, wo uns ein elegantes Wohnzimmer mit zentralem Kamin auf einem leicht erhöhten Niveau empfängt. Das Haus mit einem großzügigen Grundriss im Erdgeschoss besteht außerdem aus einer Küche, einem Wohnzimmer, einem Badezimmer, einer Waschküche, einem Arbeitszimmer und einem Hauswirtschaftsraum. Im ersten Stock, der über zwei getrennte Innentreppen erreichbar ist, befinden sich 5 Schlafzimmer, 1 Wohnzimmer, ein begehbarer Kleiderschrank und 2 große Bäder. Im dritten und letzten Stock befindet sich ein großzügiger Dachboden mit Bad und Kamin. Im Untergeschoss gibt es einen großen Keller, eine Taverne mit Kamin und eine separate Küche. Das Anwesen besteht auch aus einem großen bepflanzten Park, in dem sich ein Holzchalet mit 2 Zimmern und 1 Bad sowie 3 Garagen befinden. Innerhalb des Parks gibt es mehrere Bereiche, die als Grillplatz mit Pavillons und Tischen genutzt werden.

### 

Die in den 1980er Jahren erbaute Immobilie verfügt über eine für die damalige Zeit hochwertige Ausstattung: elektrische Tore, elektrische Schwingtüren, Gegensprechanlage, integrierte Wand-Stereoanlage in allen Räumen, Bewässerungsanlage und Beleuchtung im gesamten Park. Die Fenster und Fußböden sind in ausgezeichnetem Zustand. Die großzügigen Nebenräume und Volumina bieten die Möglichkeit zur Erweiterung. Möglichkeit des Erwerbs zusätzlicher landwirtschaftlicher Flächen auf der Rückseite des Hauses für ca. 17.500 m<sup>2</sup> und angebaute landwirtschaftliche Strukturen mit separater Verhandlung.