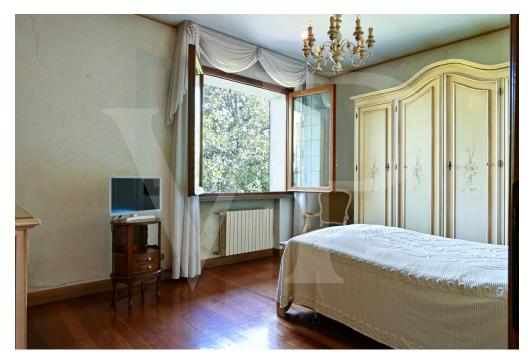

## ??? ????? ????????

Geräumiges Landhaus mit Park und hölzernem Nebengebäude. Ein großer bewohnbarer Portikus mit Kamin verläuft entlang der beiden Hauptseiten des Hauses und führt zum Eingang der Villa, wo uns ein elegantes Wohnzimmer mit zentralem Kamin auf einem leicht erhöhten Niveau empfängt. Das Haus mit einem großzügigen Grundriss im Erdgeschoss besteht außerdem aus einer Küche, einem Wohnzimmer, einem Badezimmer, einer Waschküche, einem Arbeitszimmer und einem Hauswirtschaftsraum. Im ersten Stock, der über zwei getrennte Innentreppen erreichbar ist, befinden sich 5 Schlafzimmer, 1 Wohnzimmer, ein begehbarer Kleiderschrank und 2 große Bäder. Im dritten und letzten Stock befindet sich ein großzügiger Dachboden mit Bad und Kamin. Im Untergeschoss gibt es einen großen Keller, eine Taverne mit Kamin und eine separate Küche. Das Anwesen besteht auch aus einem großen bepflanzten Park, in dem sich ein Holzchalet mit 2 Zimmern und 1 Bad sowie 3 Garagen befinden. Innerhalb des Parks gibt es mehrere Bereiche, die als Grillplatz mit Pavillons und Tischen genutzt werden.