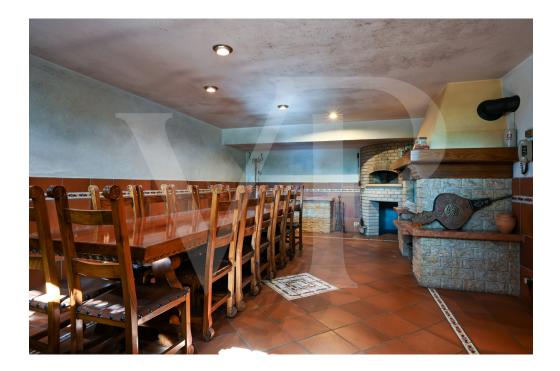

## ??? ????? ????????

Geräumiges Landhaus mit Park und hölzernem Nebengebäude. Ein großer bewohnbarer Portikus mit Kamin verläuft entlang der beiden Hauptseiten des Hauses und führt zum Eingang der Villa, wo uns ein elegantes Wohnzimmer mit zentralem Kamin auf einem leicht erhöhten Niveau empfängt. Das Haus mit einem großzügigen Grundriss im Erdgeschoss besteht außerdem aus einer Küche, einem Wohnzimmer, einem Badezimmer, einer Waschküche, einem Arbeitszimmer und einem Hauswirtschaftsraum. Im ersten Stock, der über zwei getrennte Innentreppen erreichbar ist, befinden sich 5 Schlafzimmer, 1 Wohnzimmer, ein begehbarer Kleiderschrank und 2 große Bäder. Im dritten und letzten Stock befindet sich ein großzügiger Dachboden mit Bad und Kamin. Im Untergeschoss gibt es einen großen Keller, eine Taverne mit Kamin und eine separate Küche. Das Anwesen besteht auch aus einem großen bepflanzten Park, in dem sich ein Holzchalet mit 2 Zimmern und 1 Bad sowie 3 Garagen befinden. Innerhalb des Parks gibt es mehrere Bereiche, die als Grillplatz mit Pavillons und Tischen genutzt werden.