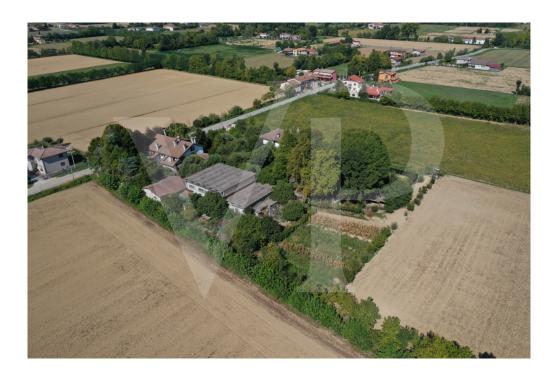

### ??? ??? ??? ??????????

Limena ist eine kleine unabhängige Gemeinde am Stadtrand von Padua, in strategischer Lage in Bezug auf das Straßennetz, in der Nähe der Autobahnausfahrt Padova Ovest. Mit einem der wichtigsten Industriegebiete der Stadt Padua stellt es im Wesentlichen eine natürliche Erweiterung in Kontinuität mit der Stadt Padua dar, die nur wenige Autominuten entfernt ist. Das Haus befindet sich in einem Randgebiet mit landwirtschaftlicher Nutzung, sehr ruhig, aber gleichzeitig günstig zu allen Zielen, da es nur wenige Kilometer von der Umgehungsstraße entfernt ist.