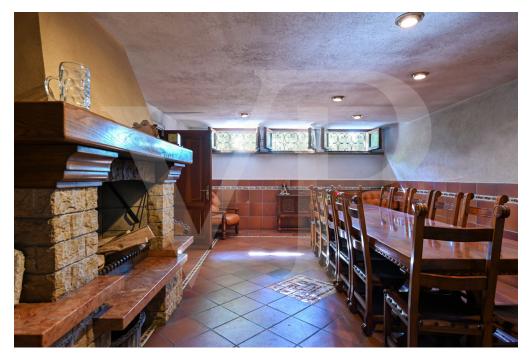

## ??? ????? ????????

Geräumiges Landhaus mit Park und hölzernem Nebengebäude. Ein großer bewohnbarer Portikus mit Kamin verläuft entlang der beiden Hauptseiten des Hauses und führt zum Eingang der Villa, wo uns ein elegantes Wohnzimmer mit zentralem Kamin auf einem leicht erhöhten Niveau empfängt. Das Haus mit einem großzügigen Grundriss im Erdgeschoss besteht außerdem aus einer Küche, einem Wohnzimmer, einem Badezimmer, einer Waschküche, einem Arbeitszimmer und einem Hauswirtschaftsraum. Im ersten Stock, der über zwei getrennte Innentreppen erreichbar ist, befinden sich 5 Schlafzimmer, 1 Wohnzimmer, ein begehbarer Kleiderschrank und 2 große Bäder. Im dritten und letzten Stock befindet sich ein großzügiger Dachboden mit Bad und Kamin. Im Untergeschoss gibt es einen großen Keller, eine Taverne mit Kamin und eine separate Küche. Das Anwesen besteht auch aus einem großen bepflanzten Park, in dem sich ein Holzchalet mit 2 Zimmern und 1 Bad sowie 3 Garagen befinden. Innerhalb des Parks gibt es mehrere Bereiche, die als Grillplatz mit Pavillons und Tischen genutzt werden.