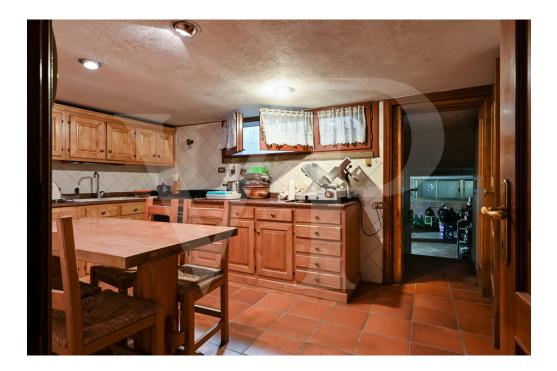

## ??? ????? ????????

Geräumiges Landhaus mit Park und hölzernem Nebengebäude. Ein großer bewohnbarer Portikus mit Kamin verläuft entlang der beiden Hauptseiten des Hauses und führt zum Eingang der Villa, wo uns ein elegantes Wohnzimmer mit zentralem Kamin auf einem leicht erhöhten Niveau empfängt. Das Haus mit einem großzügigen Grundriss im Erdgeschoss besteht außerdem aus einer Küche, einem Wohnzimmer, einem Badezimmer, einer Waschküche, einem Arbeitszimmer und einem Hauswirtschaftsraum. Im ersten Stock, der über zwei getrennte Innentreppen erreichbar ist, befinden sich 5 Schlafzimmer, 1 Wohnzimmer, ein begehbarer Kleiderschrank und 2 große Bäder. Im dritten und letzten Stock befindet sich ein großzügiger Dachboden mit Bad und Kamin. Im Untergeschoss gibt es einen großen Keller, eine Taverne mit Kamin und eine separate Küche. Das Anwesen besteht auch aus einem großen bepflanzten Park, in dem sich ein Holzchalet mit 2 Zimmern und 1 Bad sowie 3 Garagen befinden. Innerhalb des Parks gibt es mehrere Bereiche, die als Grillplatz mit Pavillons und Tischen genutzt werden.