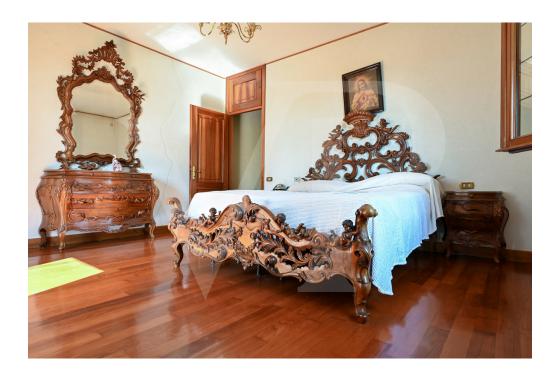

## ??? ????? ????????

Geräumiges Landhaus mit Park und hölzernem Nebengebäude. Ein großer bewohnbarer Portikus mit Kamin verläuft entlang der beiden Hauptseiten des Hauses und führt zum Eingang der Villa, wo uns ein elegantes Wohnzimmer mit zentralem Kamin auf einem leicht erhöhten Niveau empfängt. Das Haus mit einem großzügigen Grundriss im Erdgeschoss besteht außerdem aus einer Küche, einem Wohnzimmer, einem Badezimmer, einer Waschküche, einem Arbeitszimmer und einem Hauswirtschaftsraum. Im ersten Stock, der über zwei getrennte Innentreppen erreichbar ist, befinden sich 5 Schlafzimmer, 1 Wohnzimmer, ein begehbarer Kleiderschrank und 2 große Bäder. Im dritten und letzten Stock befindet sich ein großzügiger Dachboden mit Bad und Kamin. Im Untergeschoss gibt es einen großen Keller, eine Taverne mit Kamin und eine separate Küche. Das Anwesen besteht auch aus einem großen bepflanzten Park, in dem sich ein Holzchalet mit 2 Zimmern und 1 Bad sowie 3 Garagen befinden. Innerhalb des Parks gibt es mehrere Bereiche, die als Grillplatz mit Pavillons und Tischen genutzt werden.