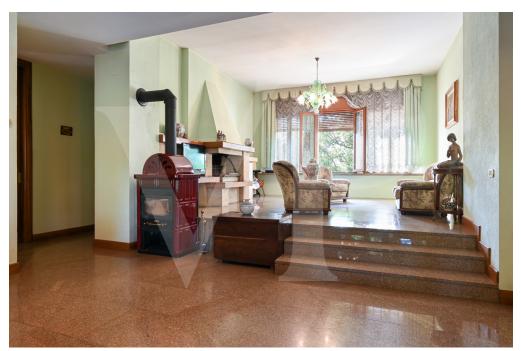

## ??? ????? ????????

Geräumiges Landhaus mit Park und hölzernem Nebengebäude. Ein großer bewohnbarer Portikus mit Kamin verläuft entlang der beiden Hauptseiten des Hauses und führt zum Eingang der Villa, wo uns ein elegantes Wohnzimmer mit zentralem Kamin auf einem leicht erhöhten Niveau empfängt. Das Haus mit einem großzügigen Grundriss im Erdgeschoss besteht außerdem aus einer Küche, einem Wohnzimmer, einem Badezimmer, einer Waschküche, einem Arbeitszimmer und einem Hauswirtschaftsraum. Im ersten Stock, der über zwei getrennte Innentreppen erreichbar ist, befinden sich 5 Schlafzimmer, 1 Wohnzimmer, ein begehbarer Kleiderschrank und 2 große Bäder. Im dritten und letzten Stock befindet sich ein großzügiger Dachboden mit Bad und Kamin. Im Untergeschoss gibt es einen großen Keller, eine Taverne mit Kamin und eine separate Küche. Das Anwesen besteht auch aus einem großen bepflanzten Park, in dem sich ein Holzchalet mit 2 Zimmern und 1 Bad sowie 3 Garagen befinden. Innerhalb des Parks gibt es mehrere Bereiche, die als Grillplatz mit Pavillons und Tischen genutzt werden.