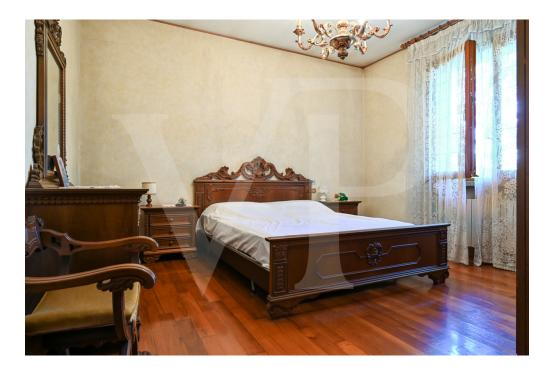

## ??? ????? ????????

Geräumiges Landhaus mit Park und hölzernem Nebengebäude. Ein großer bewohnbarer Portikus mit Kamin verläuft entlang der beiden Hauptseiten des Hauses und führt zum Eingang der Villa, wo uns ein elegantes Wohnzimmer mit zentralem Kamin auf einem leicht erhöhten Niveau empfängt. Das Haus mit einem großzügigen Grundriss im Erdgeschoss besteht außerdem aus einer Küche, einem Wohnzimmer, einem Badezimmer, einer Waschküche, einem Arbeitszimmer und einem Hauswirtschaftsraum. Im ersten Stock, der über zwei getrennte Innentreppen erreichbar ist, befinden sich 5 Schlafzimmer, 1 Wohnzimmer, ein begehbarer Kleiderschrank und 2 große Bäder. Im dritten und letzten Stock befindet sich ein großzügiger Dachboden mit Bad und Kamin. Im Untergeschoss gibt es einen großen Keller, eine Taverne mit Kamin und eine separate Küche. Das Anwesen besteht auch aus einem großen bepflanzten Park, in dem sich ein Holzchalet mit 2 Zimmern und 1 Bad sowie 3 Garagen befinden. Innerhalb des Parks gibt es mehrere Bereiche, die als Grillplatz mit Pavillons und Tischen genutzt werden.