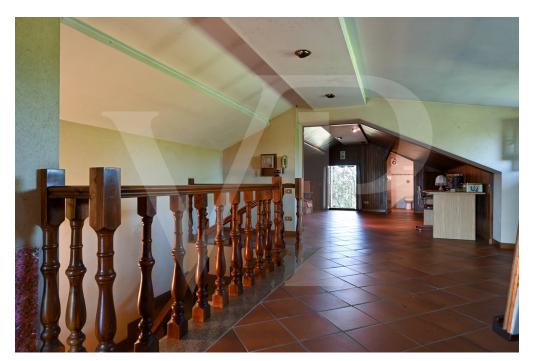

## ??? ????? ????????

Geräumiges Landhaus mit Park und hölzernem Nebengebäude. Ein großer bewohnbarer Portikus mit Kamin verläuft entlang der beiden Hauptseiten des Hauses und führt zum Eingang der Villa, wo uns ein elegantes Wohnzimmer mit zentralem Kamin auf einem leicht erhöhten Niveau empfängt. Das Haus mit einem großzügigen Grundriss im Erdgeschoss besteht außerdem aus einer Küche, einem Wohnzimmer, einem Badezimmer, einer Waschküche, einem Arbeitszimmer und einem Hauswirtschaftsraum. Im ersten Stock, der über zwei getrennte Innentreppen erreichbar ist, befinden sich 5 Schlafzimmer, 1 Wohnzimmer, ein begehbarer Kleiderschrank und 2 große Bäder. Im dritten und letzten Stock befindet sich ein großzügiger Dachboden mit Bad und Kamin. Im Untergeschoss gibt es einen großen Keller, eine Taverne mit Kamin und eine separate Küche. Das Anwesen besteht auch aus einem großen bepflanzten Park, in dem sich ein Holzchalet mit 2 Zimmern und 1 Bad sowie 3 Garagen befinden. Innerhalb des Parks gibt es mehrere Bereiche, die als Grillplatz mit Pavillons und Tischen genutzt werden.