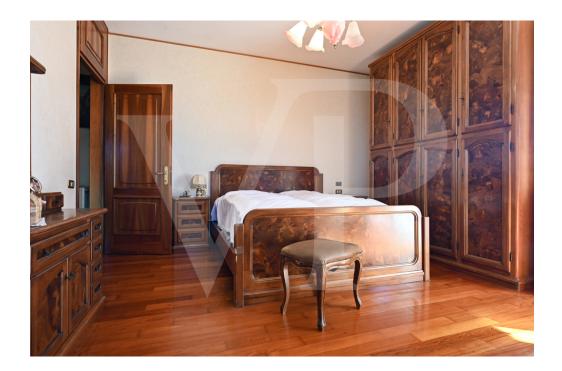

## ??? ????? ????????

Geräumiges Landhaus mit Park und hölzernem Nebengebäude. Ein großer bewohnbarer Portikus mit Kamin verläuft entlang der beiden Hauptseiten des Hauses und führt zum Eingang der Villa, wo uns ein elegantes Wohnzimmer mit zentralem Kamin auf einem leicht erhöhten Niveau empfängt. Das Haus mit einem großzügigen Grundriss im Erdgeschoss besteht außerdem aus einer Küche, einem Wohnzimmer, einem Badezimmer, einer Waschküche, einem Arbeitszimmer und einem Hauswirtschaftsraum. Im ersten Stock, der über zwei getrennte Innentreppen erreichbar ist, befinden sich 5 Schlafzimmer, 1 Wohnzimmer, ein begehbarer Kleiderschrank und 2 große Bäder. Im dritten und letzten Stock befindet sich ein großzügiger Dachboden mit Bad und Kamin. Im Untergeschoss gibt es einen großen Keller, eine Taverne mit Kamin und eine separate Küche. Das Anwesen besteht auch aus einem großen bepflanzten Park, in dem sich ein Holzchalet mit 2 Zimmern und 1 Bad sowie 3 Garagen befinden. Innerhalb des Parks gibt es mehrere Bereiche, die als Grillplatz mit Pavillons und Tischen genutzt werden.