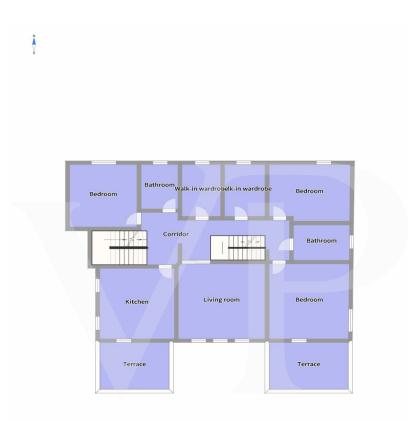

# ?? ???????

??????? ???????: IT22355860 - 35010 Limena

Piano Terra

Piano 1°

Sottotetto

## ??? ????? ????????

Geräumiges Landhaus mit Park und hölzernem Nebengebäude. Ein großer bewohnbarer Portikus mit Kamin verläuft entlang der beiden Hauptseiten des Hauses und führt zum Eingang der Villa, wo uns ein elegantes Wohnzimmer mit zentralem Kamin auf einem leicht erhöhten Niveau empfängt. Das Haus mit einem großzügigen Grundriss im Erdgeschoss besteht außerdem aus einer Küche, einem Wohnzimmer, einem Badezimmer, einer Waschküche, einem Arbeitszimmer und einem Hauswirtschaftsraum. Im ersten Stock, der über zwei getrennte Innentreppen erreichbar ist, befinden sich 5 Schlafzimmer, 1 Wohnzimmer, ein begehbarer Kleiderschrank und 2 große Bäder. Im dritten und letzten Stock befindet sich ein großzügiger Dachboden mit Bad und Kamin. Im Untergeschoss gibt es einen großen Keller, eine Taverne mit Kamin und eine separate Küche. Das Anwesen besteht auch aus einem großen bepflanzten Park, in dem sich ein Holzchalet mit 2 Zimmern und 1 Bad sowie 3 Garagen befinden. Innerhalb des Parks gibt es mehrere Bereiche, die als Grillplatz mit Pavillons und Tischen genutzt werden.