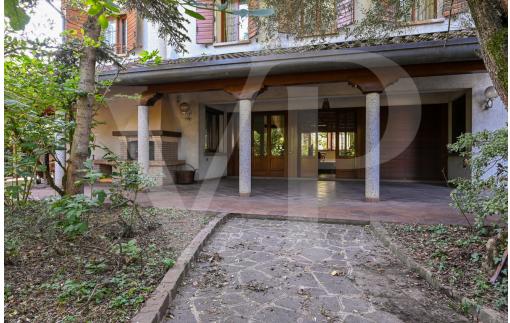

## ??? ????? ????????

Geräumiges Landhaus mit Park und hölzernem Nebengebäude. Ein großer bewohnbarer Portikus mit Kamin verläuft entlang der beiden Hauptseiten des Hauses und führt zum Eingang der Villa, wo uns ein elegantes Wohnzimmer mit zentralem Kamin auf einem leicht erhöhten Niveau empfängt. Das Haus mit einem großzügigen Grundriss im Erdgeschoss besteht außerdem aus einer Küche, einem Wohnzimmer, einem Badezimmer, einer Waschküche, einem Arbeitszimmer und einem Hauswirtschaftsraum. Im ersten Stock, der über zwei getrennte Innentreppen erreichbar ist, befinden sich 5 Schlafzimmer, 1 Wohnzimmer, ein begehbarer Kleiderschrank und 2 große Bäder. Im dritten und letzten Stock befindet sich ein großzügiger Dachboden mit Bad und Kamin. Im Untergeschoss gibt es einen großen Keller, eine Taverne mit Kamin und eine separate Küche. Das Anwesen besteht auch aus einem großen bepflanzten Park, in dem sich ein Holzchalet mit 2 Zimmern und 1 Bad sowie 3 Garagen befinden. Innerhalb des Parks gibt es mehrere Bereiche, die als Grillplatz mit Pavillons und Tischen genutzt werden.