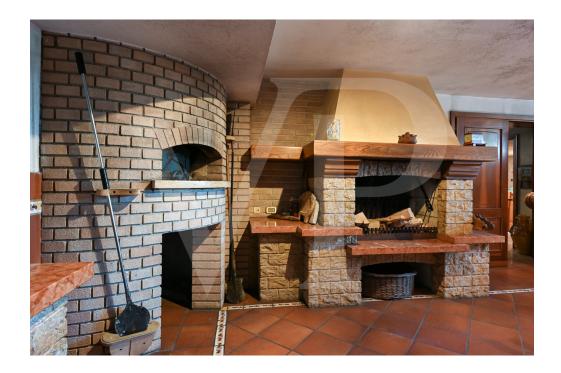

## ??? ????? ????????

Geräumiges Landhaus mit Park und hölzernem Nebengebäude. Ein großer bewohnbarer Portikus mit Kamin verläuft entlang der beiden Hauptseiten des Hauses und führt zum Eingang der Villa, wo uns ein elegantes Wohnzimmer mit zentralem Kamin auf einem leicht erhöhten Niveau empfängt. Das Haus mit einem großzügigen Grundriss im Erdgeschoss besteht außerdem aus einer Küche, einem Wohnzimmer, einem Badezimmer, einer Waschküche, einem Arbeitszimmer und einem Hauswirtschaftsraum. Im ersten Stock, der über zwei getrennte Innentreppen erreichbar ist, befinden sich 5 Schlafzimmer, 1 Wohnzimmer, ein begehbarer Kleiderschrank und 2 große Bäder. Im dritten und letzten Stock befindet sich ein großzügiger Dachboden mit Bad und Kamin. Im Untergeschoss gibt es einen großen Keller, eine Taverne mit Kamin und eine separate Küche. Das Anwesen besteht auch aus einem großen bepflanzten Park, in dem sich ein Holzchalet mit 2 Zimmern und 1 Bad sowie 3 Garagen befinden. Innerhalb des Parks gibt es mehrere Bereiche, die als Grillplatz mit Pavillons und Tischen genutzt werden.