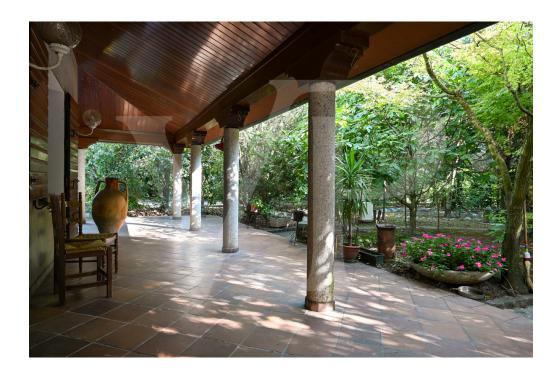

## ??? ????? ????????

Geräumiges Landhaus mit Park und hölzernem Nebengebäude. Ein großer bewohnbarer Portikus mit Kamin verläuft entlang der beiden Hauptseiten des Hauses und führt zum Eingang der Villa, wo uns ein elegantes Wohnzimmer mit zentralem Kamin auf einem leicht erhöhten Niveau empfängt. Das Haus mit einem großzügigen Grundriss im Erdgeschoss besteht außerdem aus einer Küche, einem Wohnzimmer, einem Badezimmer, einer Waschküche, einem Arbeitszimmer und einem Hauswirtschaftsraum. Im ersten Stock, der über zwei getrennte Innentreppen erreichbar ist, befinden sich 5 Schlafzimmer, 1 Wohnzimmer, ein begehbarer Kleiderschrank und 2 große Bäder. Im dritten und letzten Stock befindet sich ein großzügiger Dachboden mit Bad und Kamin. Im Untergeschoss gibt es einen großen Keller, eine Taverne mit Kamin und eine separate Küche. Das Anwesen besteht auch aus einem großen bepflanzten Park, in dem sich ein Holzchalet mit 2 Zimmern und 1 Bad sowie 3 Garagen befinden. Innerhalb des Parks gibt es mehrere Bereiche, die als Grillplatz mit Pavillons und Tischen genutzt werden.