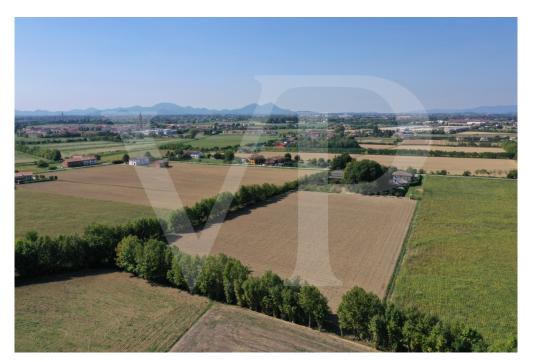

### 

Die in den 1980er Jahren erbaute Immobilie verfügt über eine für die damalige Zeit hochwertige Ausstattung: elektrische Tore, elektrische Schwingtüren, Gegensprechanlage, integrierte Wand-Stereoanlage in allen Räumen, Bewässerungsanlage und Beleuchtung im gesamten Park. Die Fenster und Fußböden sind in ausgezeichnetem Zustand. Die großzügigen Nebenräume und Volumina bieten die Möglichkeit zur Erweiterung. Möglichkeit des Erwerbs zusätzlicher landwirtschaftlicher Flächen auf der Rückseite des Hauses für ca. 17.500 m<sup>2</sup> und angebaute landwirtschaftliche Strukturen mit separater Verhandlung.

### ??? ??? ??? ??????????

Limena ist eine kleine unabhängige Gemeinde am Stadtrand von Padua, in strategischer Lage in Bezug auf das Straßennetz, in der Nähe der Autobahnausfahrt Padova Ovest. Mit einem der wichtigsten Industriegebiete der Stadt Padua stellt es im Wesentlichen eine natürliche Erweiterung in Kontinuität mit der Stadt Padua dar, die nur wenige Autominuten entfernt ist. Das Haus befindet sich in einem Randgebiet mit landwirtschaftlicher Nutzung, sehr ruhig, aber gleichzeitig günstig zu allen Zielen, da es nur wenige Kilometer von der Umgehungsstraße entfernt ist.