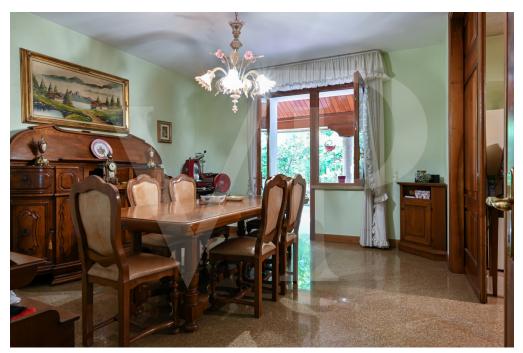

## ??? ????? ????????

Geräumiges Landhaus mit Park und hölzernem Nebengebäude. Ein großer bewohnbarer Portikus mit Kamin verläuft entlang der beiden Hauptseiten des Hauses und führt zum Eingang der Villa, wo uns ein elegantes Wohnzimmer mit zentralem Kamin auf einem leicht erhöhten Niveau empfängt. Das Haus mit einem großzügigen Grundriss im Erdgeschoss besteht außerdem aus einer Küche, einem Wohnzimmer, einem Badezimmer, einer Waschküche, einem Arbeitszimmer und einem Hauswirtschaftsraum. Im ersten Stock, der über zwei getrennte Innentreppen erreichbar ist, befinden sich 5 Schlafzimmer, 1 Wohnzimmer, ein begehbarer Kleiderschrank und 2 große Bäder. Im dritten und letzten Stock befindet sich ein großzügiger Dachboden mit Bad und Kamin. Im Untergeschoss gibt es einen großen Keller, eine Taverne mit Kamin und eine separate Küche. Das Anwesen besteht auch aus einem großen bepflanzten Park, in dem sich ein Holzchalet mit 2 Zimmern und 1 Bad sowie 3 Garagen befinden. Innerhalb des Parks gibt es mehrere Bereiche, die als Grillplatz mit Pavillons und Tischen genutzt werden.