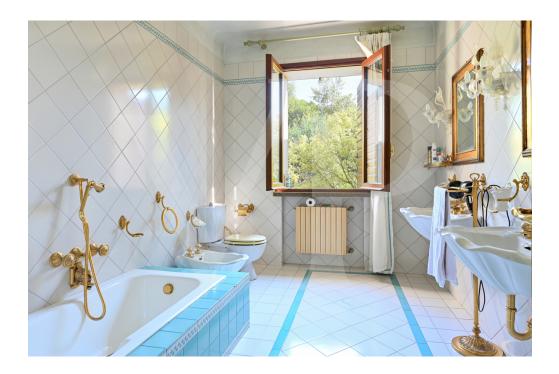

## ??? ????? ????????

Geräumiges Landhaus mit Park und hölzernem Nebengebäude. Ein großer bewohnbarer Portikus mit Kamin verläuft entlang der beiden Hauptseiten des Hauses und führt zum Eingang der Villa, wo uns ein elegantes Wohnzimmer mit zentralem Kamin auf einem leicht erhöhten Niveau empfängt. Das Haus mit einem großzügigen Grundriss im Erdgeschoss besteht außerdem aus einer Küche, einem Wohnzimmer, einem Badezimmer, einer Waschküche, einem Arbeitszimmer und einem Hauswirtschaftsraum. Im ersten Stock, der über zwei getrennte Innentreppen erreichbar ist, befinden sich 5 Schlafzimmer, 1 Wohnzimmer, ein begehbarer Kleiderschrank und 2 große Bäder. Im dritten und letzten Stock befindet sich ein großzügiger Dachboden mit Bad und Kamin. Im Untergeschoss gibt es einen großen Keller, eine Taverne mit Kamin und eine separate Küche. Das Anwesen besteht auch aus einem großen bepflanzten Park, in dem sich ein Holzchalet mit 2 Zimmern und 1 Bad sowie 3 Garagen befinden. Innerhalb des Parks gibt es mehrere Bereiche, die als Grillplatz mit Pavillons und Tischen genutzt werden.