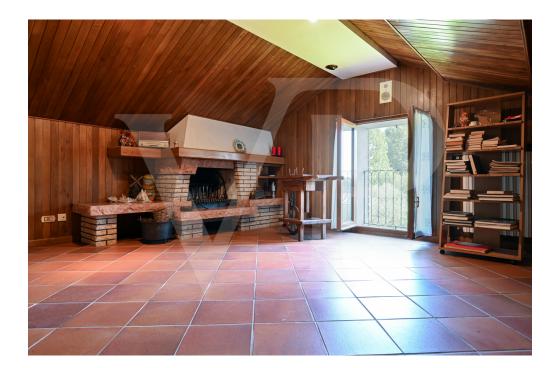

## ??? ????? ????????

Geräumiges Landhaus mit Park und hölzernem Nebengebäude. Ein großer bewohnbarer Portikus mit Kamin verläuft entlang der beiden Hauptseiten des Hauses und führt zum Eingang der Villa, wo uns ein elegantes Wohnzimmer mit zentralem Kamin auf einem leicht erhöhten Niveau empfängt. Das Haus mit einem großzügigen Grundriss im Erdgeschoss besteht außerdem aus einer Küche, einem Wohnzimmer, einem Badezimmer, einer Waschküche, einem Arbeitszimmer und einem Hauswirtschaftsraum. Im ersten Stock, der über zwei getrennte Innentreppen erreichbar ist, befinden sich 5 Schlafzimmer, 1 Wohnzimmer, ein begehbarer Kleiderschrank und 2 große Bäder. Im dritten und letzten Stock befindet sich ein großzügiger Dachboden mit Bad und Kamin. Im Untergeschoss gibt es einen großen Keller, eine Taverne mit Kamin und eine separate Küche. Das Anwesen besteht auch aus einem großen bepflanzten Park, in dem sich ein Holzchalet mit 2 Zimmern und 1 Bad sowie 3 Garagen befinden. Innerhalb des Parks gibt es mehrere Bereiche, die als Grillplatz mit Pavillons und Tischen genutzt werden.