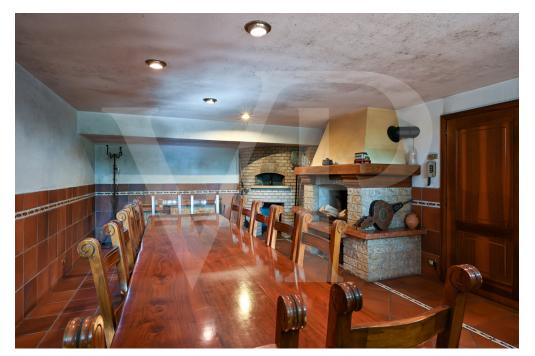

## ??? ????? ????????

Geräumiges Landhaus mit Park und hölzernem Nebengebäude. Ein großer bewohnbarer Portikus mit Kamin verläuft entlang der beiden Hauptseiten des Hauses und führt zum Eingang der Villa, wo uns ein elegantes Wohnzimmer mit zentralem Kamin auf einem leicht erhöhten Niveau empfängt. Das Haus mit einem großzügigen Grundriss im Erdgeschoss besteht außerdem aus einer Küche, einem Wohnzimmer, einem Badezimmer, einer Waschküche, einem Arbeitszimmer und einem Hauswirtschaftsraum. Im ersten Stock, der über zwei getrennte Innentreppen erreichbar ist, befinden sich 5 Schlafzimmer, 1 Wohnzimmer, ein begehbarer Kleiderschrank und 2 große Bäder. Im dritten und letzten Stock befindet sich ein großzügiger Dachboden mit Bad und Kamin. Im Untergeschoss gibt es einen großen Keller, eine Taverne mit Kamin und eine separate Küche. Das Anwesen besteht auch aus einem großen bepflanzten Park, in dem sich ein Holzchalet mit 2 Zimmern und 1 Bad sowie 3 Garagen befinden. Innerhalb des Parks gibt es mehrere Bereiche, die als Grillplatz mit Pavillons und Tischen genutzt werden.