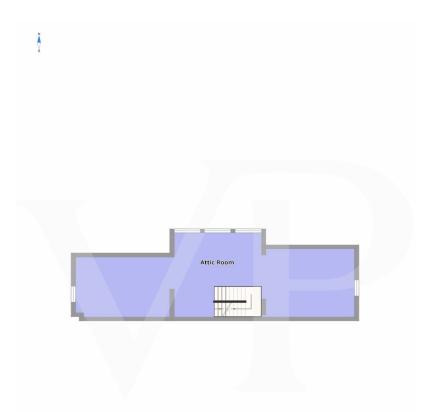

# ?? ???????

??????? ???????: IT22355860 - 35010 Limena

Piano Terra

Piano 1°

Sottotetto

## ??? ????? ????????

Geräumiges Landhaus mit Park und hölzernem Nebengebäude. Ein großer bewohnbarer Portikus mit Kamin verläuft entlang der beiden Hauptseiten des Hauses und führt zum Eingang der Villa, wo uns ein elegantes Wohnzimmer mit zentralem Kamin auf einem leicht erhöhten Niveau empfängt. Das Haus mit einem großzügigen Grundriss im Erdgeschoss besteht außerdem aus einer Küche, einem Wohnzimmer, einem Badezimmer, einer Waschküche, einem Arbeitszimmer und einem Hauswirtschaftsraum. Im ersten Stock, der über zwei getrennte Innentreppen erreichbar ist, befinden sich 5 Schlafzimmer, 1 Wohnzimmer, ein begehbarer Kleiderschrank und 2 große Bäder. Im dritten und letzten Stock befindet sich ein großzügiger Dachboden mit Bad und Kamin. Im Untergeschoss gibt es einen großen Keller, eine Taverne mit Kamin und eine separate Küche. Das Anwesen besteht auch aus einem großen bepflanzten Park, in dem sich ein Holzchalet mit 2 Zimmern und 1 Bad sowie 3 Garagen befinden. Innerhalb des Parks gibt es mehrere Bereiche, die als Grillplatz mit Pavillons und Tischen genutzt werden.