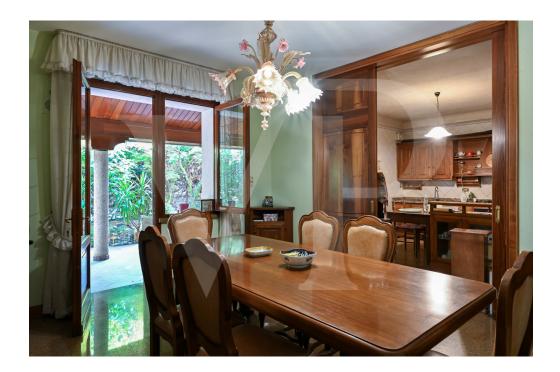

## ??? ????? ????????

Geräumiges Landhaus mit Park und hölzernem Nebengebäude. Ein großer bewohnbarer Portikus mit Kamin verläuft entlang der beiden Hauptseiten des Hauses und führt zum Eingang der Villa, wo uns ein elegantes Wohnzimmer mit zentralem Kamin auf einem leicht erhöhten Niveau empfängt. Das Haus mit einem großzügigen Grundriss im Erdgeschoss besteht außerdem aus einer Küche, einem Wohnzimmer, einem Badezimmer, einer Waschküche, einem Arbeitszimmer und einem Hauswirtschaftsraum. Im ersten Stock, der über zwei getrennte Innentreppen erreichbar ist, befinden sich 5 Schlafzimmer, 1 Wohnzimmer, ein begehbarer Kleiderschrank und 2 große Bäder. Im dritten und letzten Stock befindet sich ein großzügiger Dachboden mit Bad und Kamin. Im Untergeschoss gibt es einen großen Keller, eine Taverne mit Kamin und eine separate Küche. Das Anwesen besteht auch aus einem großen bepflanzten Park, in dem sich ein Holzchalet mit 2 Zimmern und 1 Bad sowie 3 Garagen befinden. Innerhalb des Parks gibt es mehrere Bereiche, die als Grillplatz mit Pavillons und Tischen genutzt werden.