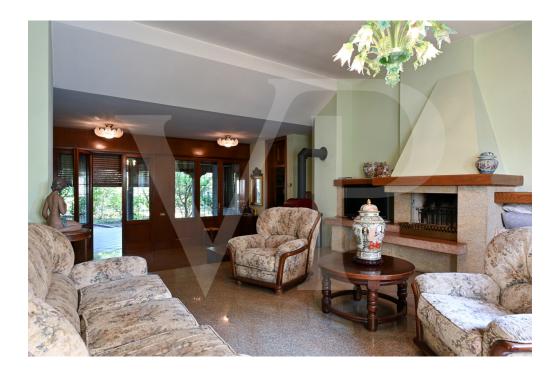

## ??? ????? ????????

Geräumiges Landhaus mit Park und hölzernem Nebengebäude. Ein großer bewohnbarer Portikus mit Kamin verläuft entlang der beiden Hauptseiten des Hauses und führt zum Eingang der Villa, wo uns ein elegantes Wohnzimmer mit zentralem Kamin auf einem leicht erhöhten Niveau empfängt. Das Haus mit einem großzügigen Grundriss im Erdgeschoss besteht außerdem aus einer Küche, einem Wohnzimmer, einem Badezimmer, einer Waschküche, einem Arbeitszimmer und einem Hauswirtschaftsraum. Im ersten Stock, der über zwei getrennte Innentreppen erreichbar ist, befinden sich 5 Schlafzimmer, 1 Wohnzimmer, ein begehbarer Kleiderschrank und 2 große Bäder. Im dritten und letzten Stock befindet sich ein großzügiger Dachboden mit Bad und Kamin. Im Untergeschoss gibt es einen großen Keller, eine Taverne mit Kamin und eine separate Küche. Das Anwesen besteht auch aus einem großen bepflanzten Park, in dem sich ein Holzchalet mit 2 Zimmern und 1 Bad sowie 3 Garagen befinden. Innerhalb des Parks gibt es mehrere Bereiche, die als Grillplatz mit Pavillons und Tischen genutzt werden.