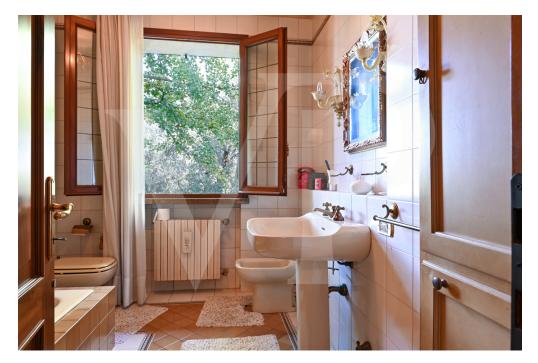

## ??? ????? ????????

Geräumiges Landhaus mit Park und hölzernem Nebengebäude. Ein großer bewohnbarer Portikus mit Kamin verläuft entlang der beiden Hauptseiten des Hauses und führt zum Eingang der Villa, wo uns ein elegantes Wohnzimmer mit zentralem Kamin auf einem leicht erhöhten Niveau empfängt. Das Haus mit einem großzügigen Grundriss im Erdgeschoss besteht außerdem aus einer Küche, einem Wohnzimmer, einem Badezimmer, einer Waschküche, einem Arbeitszimmer und einem Hauswirtschaftsraum. Im ersten Stock, der über zwei getrennte Innentreppen erreichbar ist, befinden sich 5 Schlafzimmer, 1 Wohnzimmer, ein begehbarer Kleiderschrank und 2 große Bäder. Im dritten und letzten Stock befindet sich ein großzügiger Dachboden mit Bad und Kamin. Im Untergeschoss gibt es einen großen Keller, eine Taverne mit Kamin und eine separate Küche. Das Anwesen besteht auch aus einem großen bepflanzten Park, in dem sich ein Holzchalet mit 2 Zimmern und 1 Bad sowie 3 Garagen befinden. Innerhalb des Parks gibt es mehrere Bereiche, die als Grillplatz mit Pavillons und Tischen genutzt werden.