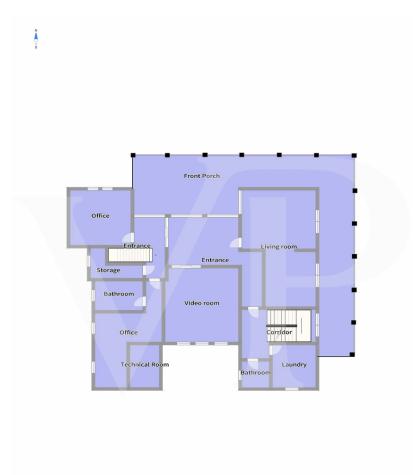

# ?? ???????

??????? ???????: IT22355860 - 35010 Limena

Piano Terra

Piano 1°

Sottotetto

## ??? ????? ????????

Geräumiges Landhaus mit Park und hölzernem Nebengebäude. Ein großer bewohnbarer Portikus mit Kamin verläuft entlang der beiden Hauptseiten des Hauses und führt zum Eingang der Villa, wo uns ein elegantes Wohnzimmer mit zentralem Kamin auf einem leicht erhöhten Niveau empfängt. Das Haus mit einem großzügigen Grundriss im Erdgeschoss besteht außerdem aus einer Küche, einem Wohnzimmer, einem Badezimmer, einer Waschküche, einem Arbeitszimmer und einem Hauswirtschaftsraum. Im ersten Stock, der über zwei getrennte Innentreppen erreichbar ist, befinden sich 5 Schlafzimmer, 1 Wohnzimmer, ein begehbarer Kleiderschrank und 2 große Bäder. Im dritten und letzten Stock befindet sich ein großzügiger Dachboden mit Bad und Kamin. Im Untergeschoss gibt es einen großen Keller, eine Taverne mit Kamin und eine separate Küche. Das Anwesen besteht auch aus einem großen bepflanzten Park, in dem sich ein Holzchalet mit 2 Zimmern und 1 Bad sowie 3 Garagen befinden. Innerhalb des Parks gibt es mehrere Bereiche, die als Grillplatz mit Pavillons und Tischen genutzt werden.