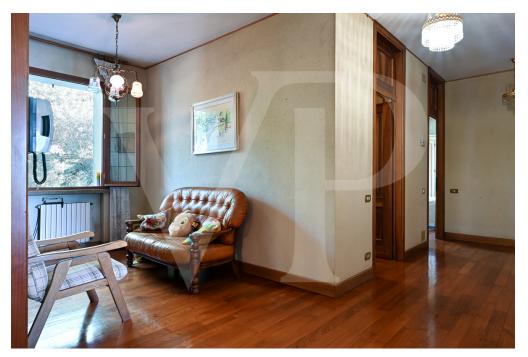

## ??? ????? ????????

Geräumiges Landhaus mit Park und hölzernem Nebengebäude. Ein großer bewohnbarer Portikus mit Kamin verläuft entlang der beiden Hauptseiten des Hauses und führt zum Eingang der Villa, wo uns ein elegantes Wohnzimmer mit zentralem Kamin auf einem leicht erhöhten Niveau empfängt. Das Haus mit einem großzügigen Grundriss im Erdgeschoss besteht außerdem aus einer Küche, einem Wohnzimmer, einem Badezimmer, einer Waschküche, einem Arbeitszimmer und einem Hauswirtschaftsraum. Im ersten Stock, der über zwei getrennte Innentreppen erreichbar ist, befinden sich 5 Schlafzimmer, 1 Wohnzimmer, ein begehbarer Kleiderschrank und 2 große Bäder. Im dritten und letzten Stock befindet sich ein großzügiger Dachboden mit Bad und Kamin. Im Untergeschoss gibt es einen großen Keller, eine Taverne mit Kamin und eine separate Küche. Das Anwesen besteht auch aus einem großen bepflanzten Park, in dem sich ein Holzchalet mit 2 Zimmern und 1 Bad sowie 3 Garagen befinden. Innerhalb des Parks gibt es mehrere Bereiche, die als Grillplatz mit Pavillons und Tischen genutzt werden.