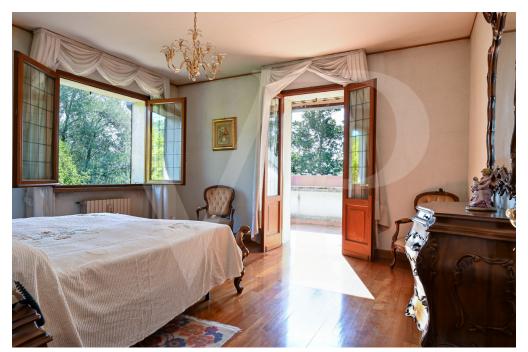

## ??? ????? ????????

Geräumiges Landhaus mit Park und hölzernem Nebengebäude. Ein großer bewohnbarer Portikus mit Kamin verläuft entlang der beiden Hauptseiten des Hauses und führt zum Eingang der Villa, wo uns ein elegantes Wohnzimmer mit zentralem Kamin auf einem leicht erhöhten Niveau empfängt. Das Haus mit einem großzügigen Grundriss im Erdgeschoss besteht außerdem aus einer Küche, einem Wohnzimmer, einem Badezimmer, einer Waschküche, einem Arbeitszimmer und einem Hauswirtschaftsraum. Im ersten Stock, der über zwei getrennte Innentreppen erreichbar ist, befinden sich 5 Schlafzimmer, 1 Wohnzimmer, ein begehbarer Kleiderschrank und 2 große Bäder. Im dritten und letzten Stock befindet sich ein großzügiger Dachboden mit Bad und Kamin. Im Untergeschoss gibt es einen großen Keller, eine Taverne mit Kamin und eine separate Küche. Das Anwesen besteht auch aus einem großen bepflanzten Park, in dem sich ein Holzchalet mit 2 Zimmern und 1 Bad sowie 3 Garagen befinden. Innerhalb des Parks gibt es mehrere Bereiche, die als Grillplatz mit Pavillons und Tischen genutzt werden.