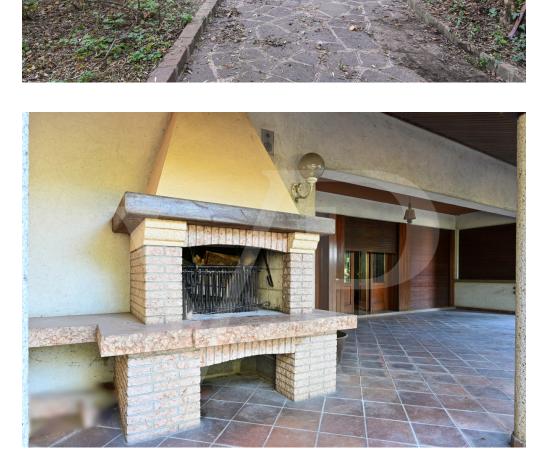

## ??? ????? ????????

Geräumiges Landhaus mit Park und hölzernem Nebengebäude. Ein großer bewohnbarer Portikus mit Kamin verläuft entlang der beiden Hauptseiten des Hauses und führt zum Eingang der Villa, wo uns ein elegantes Wohnzimmer mit zentralem Kamin auf einem leicht erhöhten Niveau empfängt. Das Haus mit einem großzügigen Grundriss im Erdgeschoss besteht außerdem aus einer Küche, einem Wohnzimmer, einem Badezimmer, einer Waschküche, einem Arbeitszimmer und einem Hauswirtschaftsraum. Im ersten Stock, der über zwei getrennte Innentreppen erreichbar ist, befinden sich 5 Schlafzimmer, 1 Wohnzimmer, ein begehbarer Kleiderschrank und 2 große Bäder. Im dritten und letzten Stock befindet sich ein großzügiger Dachboden mit Bad und Kamin. Im Untergeschoss gibt es einen großen Keller, eine Taverne mit Kamin und eine separate Küche. Das Anwesen besteht auch aus einem großen bepflanzten Park, in dem sich ein Holzchalet mit 2 Zimmern und 1 Bad sowie 3 Garagen befinden. Innerhalb des Parks gibt es mehrere Bereiche, die als Grillplatz mit Pavillons und Tischen genutzt werden.