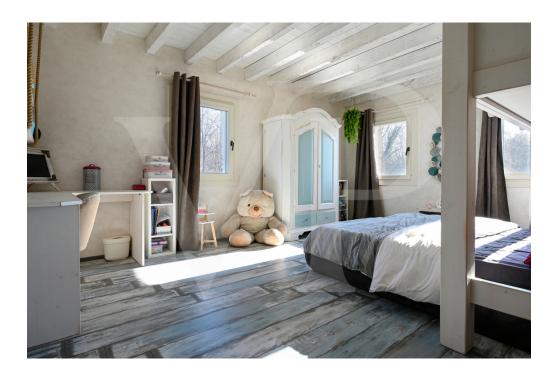

#### ??? ????? ????????

Diese Mühle, deren ursprünglicher Bau auf das Jahr 1574 zurückgeht, wurde zwischen 2017 und 2019 mit Sorgfalt und Liebe zum kleinsten Detail komplett renoviert. Sie bildet eine Brücke zur Vergangenheit und zu den alten Emotionen dieser Orte und entführt uns aus der Hektik der modernen Zeit. Es ist schwer mit Worten zu beschreiben, ein verwunschener Ort, eine Oase des Friedens und der Ruhe inmitten der grünen Vegetation, wo das üppige Wasser der Quellen von Bacchglione das einzige Geräusch ist, das uns während des Tages begleitet. Das Anwesen besteht aus der restaurierten und zu Wohnzwecken umgebauten Mühle, einem rustikalen Nebengebäude und einem etwa 5.000 Quadratmeter großen Park. Das Grundstück ist komplett eingezäunt und gehört zum Schutzgebiet der Bacchiglione-Wiederaufforstungen. II Mulino empfängt uns mit einer großen Eingangshalle und einem begehbaren Kleiderschrank, der in die maßgefertigten Möbel integriert ist. Von diesem zentralen Raum aus gelangt man in den hellen Wohnbereich mit Esszimmer und offener Küche sowie in das Wohnzimmer, das unter voller Berücksichtigung der alten Mühle eingerichtet wurde. Vom Eingang aus kann man auch auf die Seite des Hauses hinausgehen, wo die Mühlenschaufel noch vorhanden und in Betrieb ist, und eine kleine Brücke überqueren, die zu einer privaten Insel führt, die als Freiluftsitz dient. Ein Gästebad, ein Büro-/Arbeitszimmer, eine Waschküche und technische Räume vervollständigen die Räumlichkeiten auf dieser Ebene. Im ersten Stock, am Ende der Treppe, befindet sich ein Entspannungsraum, der als intimes Wohnzimmer für die Familie genutzt werden kann, sowie drei großzügige Schlafzimmer, das Hauptschlafzimmer mit eigenem Bad und die beiden anderen mit Gemeinschaftsbad und begehbarem Kleiderschrank. In der obersten Etage gibt es ein einziges großes Zimmer von mehr als 60 Quadratmetern, das als Doppelzimmer dient, mit eigenem Bad, zentraler Dusche und einem ganzen Raum, der als begehbarer Kleiderschrank genutzt wird.