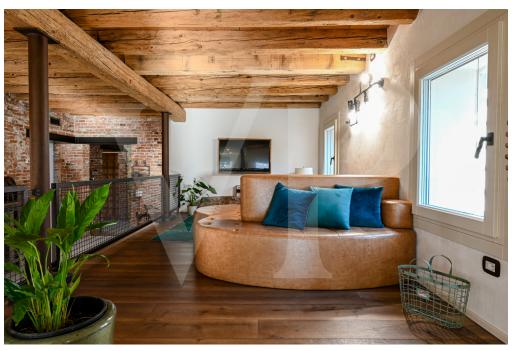

#### ??? ????? ????????

Diese Mühle, deren ursprünglicher Bau auf das Jahr 1574 zurückgeht, wurde zwischen 2017 und 2019 mit Sorgfalt und Liebe zum kleinsten Detail komplett renoviert. Sie bildet eine Brücke zur Vergangenheit und zu den alten Emotionen dieser Orte und entführt uns aus der Hektik der modernen Zeit. Es ist schwer mit Worten zu beschreiben, ein verwunschener Ort, eine Oase des Friedens und der Ruhe inmitten der grünen Vegetation, wo das üppige Wasser der Quellen von Bacchglione das einzige Geräusch ist, das uns während des Tages begleitet. Das Anwesen besteht aus der restaurierten und zu Wohnzwecken umgebauten Mühle, einem rustikalen Nebengebäude und einem etwa 5.000 Quadratmeter großen Park. Das Grundstück ist komplett eingezäunt und gehört zum Schutzgebiet der Bacchiglione-Wiederaufforstungen. II Mulino empfängt uns mit einer großen Eingangshalle und einem begehbaren Kleiderschrank, der in die maßgefertigten Möbel integriert ist. Von diesem zentralen Raum aus gelangt man in den hellen Wohnbereich mit Esszimmer und offener Küche sowie in das Wohnzimmer, das unter voller Berücksichtigung der alten Mühle eingerichtet wurde. Vom Eingang aus kann man auch auf die Seite des Hauses hinausgehen, wo die Mühlenschaufel noch vorhanden und in Betrieb ist, und eine kleine Brücke überqueren, die zu einer privaten Insel führt, die als Freiluftsitz dient. Ein Gästebad, ein Büro-/Arbeitszimmer, eine Waschküche und technische Räume vervollständigen die Räumlichkeiten auf dieser Ebene. Im ersten Stock, am Ende der Treppe, befindet sich ein Entspannungsraum, der als intimes Wohnzimmer für die Familie genutzt werden kann, sowie drei großzügige Schlafzimmer, das Hauptschlafzimmer mit eigenem Bad und die beiden anderen mit Gemeinschaftsbad und begehbarem Kleiderschrank. In der obersten Etage gibt es ein einziges großes Zimmer von mehr als 60 Quadratmetern, das als Doppelzimmer dient, mit eigenem Bad, zentraler Dusche und einem ganzen Raum, der als begehbarer Kleiderschrank genutzt wird.