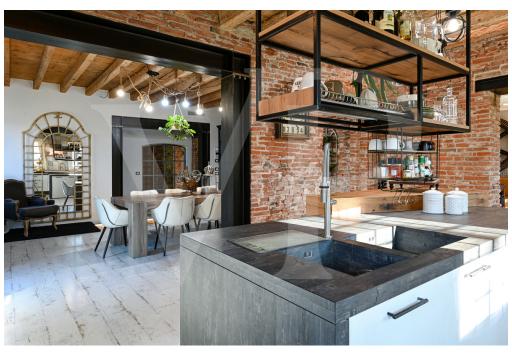

#### ??? ????? ????????

Diese Mühle, deren ursprünglicher Bau auf das Jahr 1574 zurückgeht, wurde zwischen 2017 und 2019 mit Sorgfalt und Liebe zum kleinsten Detail komplett renoviert. Sie bildet eine Brücke zur Vergangenheit und zu den alten Emotionen dieser Orte und entführt uns aus der Hektik der modernen Zeit. Es ist schwer mit Worten zu beschreiben, ein verwunschener Ort, eine Oase des Friedens und der Ruhe inmitten der grünen Vegetation, wo das üppige Wasser der Quellen von Bacchglione das einzige Geräusch ist, das uns während des Tages begleitet. Das Anwesen besteht aus der restaurierten und zu Wohnzwecken umgebauten Mühle, einem rustikalen Nebengebäude und einem etwa 5.000 Quadratmeter großen Park. Das Grundstück ist komplett eingezäunt und gehört zum Schutzgebiet der Bacchiglione-Wiederaufforstungen. II Mulino empfängt uns mit einer großen Eingangshalle und einem begehbaren Kleiderschrank, der in die maßgefertigten Möbel integriert ist. Von diesem zentralen Raum aus gelangt man in den hellen Wohnbereich mit Esszimmer und offener Küche sowie in das Wohnzimmer, das unter voller Berücksichtigung der alten Mühle eingerichtet wurde. Vom Eingang aus kann man auch auf die Seite des Hauses hinausgehen, wo die Mühlenschaufel noch vorhanden und in Betrieb ist, und eine kleine Brücke überqueren, die zu einer privaten Insel führt, die als Freiluftsitz dient. Ein Gästebad, ein Büro-/Arbeitszimmer, eine Waschküche und technische Räume vervollständigen die Räumlichkeiten auf dieser Ebene. Im ersten Stock, am Ende der Treppe, befindet sich ein Entspannungsraum, der als intimes Wohnzimmer für die Familie genutzt werden kann, sowie drei großzügige Schlafzimmer, das Hauptschlafzimmer mit eigenem Bad und die beiden anderen mit Gemeinschaftsbad und begehbarem Kleiderschrank. In der obersten Etage gibt es ein einziges großes Zimmer von mehr als 60 Quadratmetern, das als Doppelzimmer dient, mit eigenem Bad, zentraler Dusche und einem ganzen Raum, der als begehbarer Kleiderschrank genutzt wird.