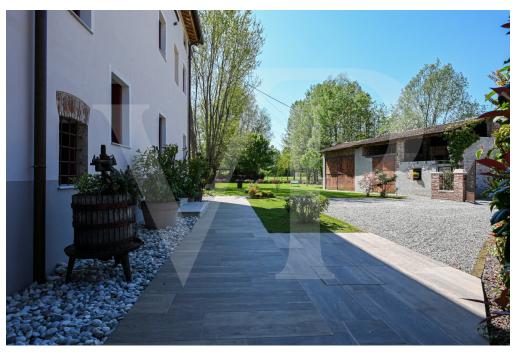

#### ??? ????? ????????

Diese Mühle, deren ursprünglicher Bau auf das Jahr 1574 zurückgeht, wurde zwischen 2017 und 2019 mit Sorgfalt und Liebe zum kleinsten Detail komplett renoviert. Sie bildet eine Brücke zur Vergangenheit und zu den alten Emotionen dieser Orte und entführt uns aus der Hektik der modernen Zeit. Es ist schwer mit Worten zu beschreiben, ein verwunschener Ort, eine Oase des Friedens und der Ruhe inmitten der grünen Vegetation, wo das üppige Wasser der Quellen von Bacchglione das einzige Geräusch ist, das uns während des Tages begleitet. Das Anwesen besteht aus der restaurierten und zu Wohnzwecken umgebauten Mühle, einem rustikalen Nebengebäude und einem etwa 5.000 Quadratmeter großen Park. Das Grundstück ist komplett eingezäunt und gehört zum Schutzgebiet der Bacchiglione-Wiederaufforstungen. II Mulino empfängt uns mit einer großen Eingangshalle und einem begehbaren Kleiderschrank, der in die maßgefertigten Möbel integriert ist. Von diesem zentralen Raum aus gelangt man in den hellen Wohnbereich mit Esszimmer und offener Küche sowie in das Wohnzimmer, das unter voller Berücksichtigung der alten Mühle eingerichtet wurde. Vom Eingang aus kann man auch auf die Seite des Hauses hinausgehen, wo die Mühlenschaufel noch vorhanden und in Betrieb ist, und eine kleine Brücke überqueren, die zu einer privaten Insel führt, die als Freiluftsitz dient. Ein Gästebad, ein Büro-/Arbeitszimmer, eine Waschküche und technische Räume vervollständigen die Räumlichkeiten auf dieser Ebene. Im ersten Stock, am Ende der Treppe, befindet sich ein Entspannungsraum, der als intimes Wohnzimmer für die Familie genutzt werden kann, sowie drei großzügige Schlafzimmer, das Hauptschlafzimmer mit eigenem Bad und die beiden anderen mit Gemeinschaftsbad und begehbarem Kleiderschrank. In der obersten Etage gibt es ein einziges großes Zimmer von mehr als 60 Quadratmetern, das als Doppelzimmer dient, mit eigenem Bad, zentraler Dusche und einem ganzen Raum, der als begehbarer Kleiderschrank genutzt wird.