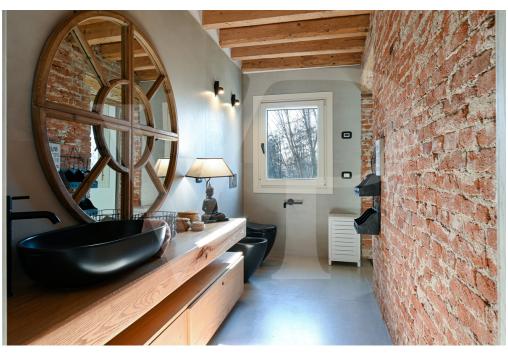

#### ??? ????? ????????

Diese Mühle, deren ursprünglicher Bau auf das Jahr 1574 zurückgeht, wurde zwischen 2017 und 2019 mit Sorgfalt und Liebe zum kleinsten Detail komplett renoviert. Sie bildet eine Brücke zur Vergangenheit und zu den alten Emotionen dieser Orte und entführt uns aus der Hektik der modernen Zeit. Es ist schwer mit Worten zu beschreiben, ein verwunschener Ort, eine Oase des Friedens und der Ruhe inmitten der grünen Vegetation, wo das üppige Wasser der Quellen von Bacchglione das einzige Geräusch ist, das uns während des Tages begleitet. Das Anwesen besteht aus der restaurierten und zu Wohnzwecken umgebauten Mühle, einem rustikalen Nebengebäude und einem etwa 5.000 Quadratmeter großen Park. Das Grundstück ist komplett eingezäunt und gehört zum Schutzgebiet der Bacchiglione-Wiederaufforstungen. II Mulino empfängt uns mit einer großen Eingangshalle und einem begehbaren Kleiderschrank, der in die maßgefertigten Möbel integriert ist. Von diesem zentralen Raum aus gelangt man in den hellen Wohnbereich mit Esszimmer und offener Küche sowie in das Wohnzimmer, das unter voller Berücksichtigung der alten Mühle eingerichtet wurde. Vom Eingang aus kann man auch auf die Seite des Hauses hinausgehen, wo die Mühlenschaufel noch vorhanden und in Betrieb ist, und eine kleine Brücke überqueren, die zu einer privaten Insel führt, die als Freiluftsitz dient. Ein Gästebad, ein Büro-/Arbeitszimmer, eine Waschküche und technische Räume vervollständigen die Räumlichkeiten auf dieser Ebene. Im ersten Stock, am Ende der Treppe, befindet sich ein Entspannungsraum, der als intimes Wohnzimmer für die Familie genutzt werden kann, sowie drei großzügige Schlafzimmer, das Hauptschlafzimmer mit eigenem Bad und die beiden anderen mit Gemeinschaftsbad und begehbarem Kleiderschrank. In der obersten Etage gibt es ein einziges großes Zimmer von mehr als 60 Quadratmetern, das als Doppelzimmer dient, mit eigenem Bad, zentraler Dusche und einem ganzen Raum, der als begehbarer Kleiderschrank genutzt wird.