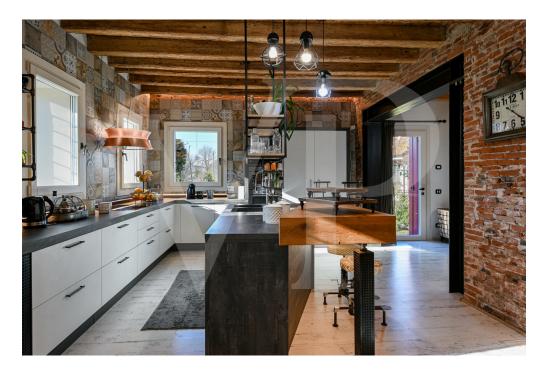

#### ??? ????? ????????

Diese Mühle, deren ursprünglicher Bau auf das Jahr 1574 zurückgeht, wurde zwischen 2017 und 2019 mit Sorgfalt und Liebe zum kleinsten Detail komplett renoviert. Sie bildet eine Brücke zur Vergangenheit und zu den alten Emotionen dieser Orte und entführt uns aus der Hektik der modernen Zeit. Es ist schwer mit Worten zu beschreiben, ein verwunschener Ort, eine Oase des Friedens und der Ruhe inmitten der grünen Vegetation, wo das üppige Wasser der Quellen von Bacchglione das einzige Geräusch ist, das uns während des Tages begleitet. Das Anwesen besteht aus der restaurierten und zu Wohnzwecken umgebauten Mühle, einem rustikalen Nebengebäude und einem etwa 5.000 Quadratmeter großen Park. Das Grundstück ist komplett eingezäunt und gehört zum Schutzgebiet der Bacchiglione-Wiederaufforstungen. II Mulino empfängt uns mit einer großen Eingangshalle und einem begehbaren Kleiderschrank, der in die maßgefertigten Möbel integriert ist. Von diesem zentralen Raum aus gelangt man in den hellen Wohnbereich mit Esszimmer und offener Küche sowie in das Wohnzimmer, das unter voller Berücksichtigung der alten Mühle eingerichtet wurde. Vom Eingang aus kann man auch auf die Seite des Hauses hinausgehen, wo die Mühlenschaufel noch vorhanden und in Betrieb ist, und eine kleine Brücke überqueren, die zu einer privaten Insel führt, die als Freiluftsitz dient. Ein Gästebad, ein Büro-/Arbeitszimmer, eine Waschküche und technische Räume vervollständigen die Räumlichkeiten auf dieser Ebene. Im ersten Stock, am Ende der Treppe, befindet sich ein Entspannungsraum, der als intimes Wohnzimmer für die Familie genutzt werden kann, sowie drei großzügige Schlafzimmer, das Hauptschlafzimmer mit eigenem Bad und die beiden anderen mit Gemeinschaftsbad und begehbarem Kleiderschrank. In der obersten Etage gibt es ein einziges großes Zimmer von mehr als 60 Quadratmetern, das als Doppelzimmer dient, mit eigenem Bad, zentraler Dusche und einem ganzen Raum, der als begehbarer Kleiderschrank genutzt wird.