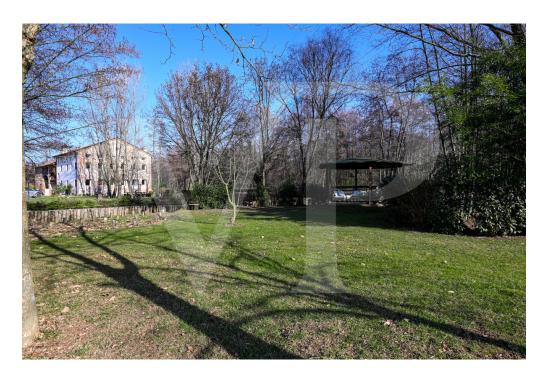

#### ??? ????? ????????

Diese Mühle, deren ursprünglicher Bau auf das Jahr 1574 zurückgeht, wurde zwischen 2017 und 2019 mit Sorgfalt und Liebe zum kleinsten Detail komplett renoviert. Sie bildet eine Brücke zur Vergangenheit und zu den alten Emotionen dieser Orte und entführt uns aus der Hektik der modernen Zeit. Es ist schwer mit Worten zu beschreiben, ein verwunschener Ort, eine Oase des Friedens und der Ruhe inmitten der grünen Vegetation, wo das üppige Wasser der Quellen von Bacchglione das einzige Geräusch ist, das uns während des Tages begleitet. Das Anwesen besteht aus der restaurierten und zu Wohnzwecken umgebauten Mühle, einem rustikalen Nebengebäude und einem etwa 5.000 Quadratmeter großen Park. Das Grundstück ist komplett eingezäunt und gehört zum Schutzgebiet der Bacchiglione-Wiederaufforstungen. II Mulino empfängt uns mit einer großen Eingangshalle und einem begehbaren Kleiderschrank, der in die maßgefertigten Möbel integriert ist. Von diesem zentralen Raum aus gelangt man in den hellen Wohnbereich mit Esszimmer und offener Küche sowie in das Wohnzimmer, das unter voller Berücksichtigung der alten Mühle eingerichtet wurde. Vom Eingang aus kann man auch auf die Seite des Hauses hinausgehen, wo die Mühlenschaufel noch vorhanden und in Betrieb ist, und eine kleine Brücke überqueren, die zu einer privaten Insel führt, die als Freiluftsitz dient. Ein Gästebad, ein Büro-/Arbeitszimmer, eine Waschküche und technische Räume vervollständigen die Räumlichkeiten auf dieser Ebene. Im ersten Stock, am Ende der Treppe, befindet sich ein Entspannungsraum, der als intimes Wohnzimmer für die Familie genutzt werden kann, sowie drei großzügige Schlafzimmer, das Hauptschlafzimmer mit eigenem Bad und die beiden anderen mit Gemeinschaftsbad und begehbarem Kleiderschrank. In der obersten Etage gibt es ein einziges großes Zimmer von mehr als 60 Quadratmetern, das als Doppelzimmer dient, mit eigenem Bad, zentraler Dusche und einem ganzen Raum, der als begehbarer Kleiderschrank genutzt wird.