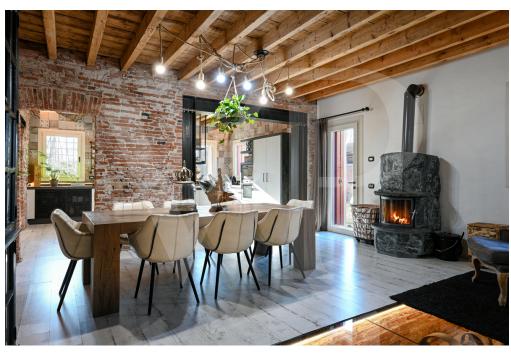

#### ??? ????? ????????

Diese Mühle, deren ursprünglicher Bau auf das Jahr 1574 zurückgeht, wurde zwischen 2017 und 2019 mit Sorgfalt und Liebe zum kleinsten Detail komplett renoviert. Sie bildet eine Brücke zur Vergangenheit und zu den alten Emotionen dieser Orte und entführt uns aus der Hektik der modernen Zeit. Es ist schwer mit Worten zu beschreiben, ein verwunschener Ort, eine Oase des Friedens und der Ruhe inmitten der grünen Vegetation, wo das üppige Wasser der Quellen von Bacchglione das einzige Geräusch ist, das uns während des Tages begleitet. Das Anwesen besteht aus der restaurierten und zu Wohnzwecken umgebauten Mühle, einem rustikalen Nebengebäude und einem etwa 5.000 Quadratmeter großen Park. Das Grundstück ist komplett eingezäunt und gehört zum Schutzgebiet der Bacchiglione-Wiederaufforstungen. II Mulino empfängt uns mit einer großen Eingangshalle und einem begehbaren Kleiderschrank, der in die maßgefertigten Möbel integriert ist. Von diesem zentralen Raum aus gelangt man in den hellen Wohnbereich mit Esszimmer und offener Küche sowie in das Wohnzimmer, das unter voller Berücksichtigung der alten Mühle eingerichtet wurde. Vom Eingang aus kann man auch auf die Seite des Hauses hinausgehen, wo die Mühlenschaufel noch vorhanden und in Betrieb ist, und eine kleine Brücke überqueren, die zu einer privaten Insel führt, die als Freiluftsitz dient. Ein Gästebad, ein Büro-/Arbeitszimmer, eine Waschküche und technische Räume vervollständigen die Räumlichkeiten auf dieser Ebene. Im ersten Stock, am Ende der Treppe, befindet sich ein Entspannungsraum, der als intimes Wohnzimmer für die Familie genutzt werden kann, sowie drei großzügige Schlafzimmer, das Hauptschlafzimmer mit eigenem Bad und die beiden anderen mit Gemeinschaftsbad und begehbarem Kleiderschrank. In der obersten Etage gibt es ein einziges großes Zimmer von mehr als 60 Quadratmetern, das als Doppelzimmer dient, mit eigenem Bad, zentraler Dusche und einem ganzen Raum, der als begehbarer Kleiderschrank genutzt wird.