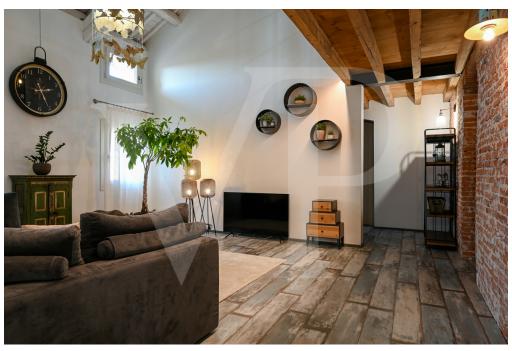

#### ??? ????? ????????

Diese Mühle, deren ursprünglicher Bau auf das Jahr 1574 zurückgeht, wurde zwischen 2017 und 2019 mit Sorgfalt und Liebe zum kleinsten Detail komplett renoviert. Sie bildet eine Brücke zur Vergangenheit und zu den alten Emotionen dieser Orte und entführt uns aus der Hektik der modernen Zeit. Es ist schwer mit Worten zu beschreiben, ein verwunschener Ort, eine Oase des Friedens und der Ruhe inmitten der grünen Vegetation, wo das üppige Wasser der Quellen von Bacchglione das einzige Geräusch ist, das uns während des Tages begleitet. Das Anwesen besteht aus der restaurierten und zu Wohnzwecken umgebauten Mühle, einem rustikalen Nebengebäude und einem etwa 5.000 Quadratmeter großen Park. Das Grundstück ist komplett eingezäunt und gehört zum Schutzgebiet der Bacchiglione-Wiederaufforstungen. II Mulino empfängt uns mit einer großen Eingangshalle und einem begehbaren Kleiderschrank, der in die maßgefertigten Möbel integriert ist. Von diesem zentralen Raum aus gelangt man in den hellen Wohnbereich mit Esszimmer und offener Küche sowie in das Wohnzimmer, das unter voller Berücksichtigung der alten Mühle eingerichtet wurde. Vom Eingang aus kann man auch auf die Seite des Hauses hinausgehen, wo die Mühlenschaufel noch vorhanden und in Betrieb ist, und eine kleine Brücke überqueren, die zu einer privaten Insel führt, die als Freiluftsitz dient. Ein Gästebad, ein Büro-/Arbeitszimmer, eine Waschküche und technische Räume vervollständigen die Räumlichkeiten auf dieser Ebene. Im ersten Stock, am Ende der Treppe, befindet sich ein Entspannungsraum, der als intimes Wohnzimmer für die Familie genutzt werden kann, sowie drei großzügige Schlafzimmer, das Hauptschlafzimmer mit eigenem Bad und die beiden anderen mit Gemeinschaftsbad und begehbarem Kleiderschrank. In der obersten Etage gibt es ein einziges großes Zimmer von mehr als 60 Quadratmetern, das als Doppelzimmer dient, mit eigenem Bad, zentraler Dusche und einem ganzen Raum, der als begehbarer Kleiderschrank genutzt wird.