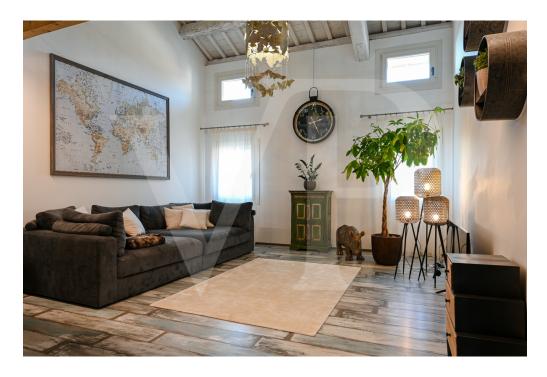

#### ??? ????? ????????

Diese Mühle, deren ursprünglicher Bau auf das Jahr 1574 zurückgeht, wurde zwischen 2017 und 2019 mit Sorgfalt und Liebe zum kleinsten Detail komplett renoviert. Sie bildet eine Brücke zur Vergangenheit und zu den alten Emotionen dieser Orte und entführt uns aus der Hektik der modernen Zeit. Es ist schwer mit Worten zu beschreiben, ein verwunschener Ort, eine Oase des Friedens und der Ruhe inmitten der grünen Vegetation, wo das üppige Wasser der Quellen von Bacchglione das einzige Geräusch ist, das uns während des Tages begleitet. Das Anwesen besteht aus der restaurierten und zu Wohnzwecken umgebauten Mühle, einem rustikalen Nebengebäude und einem etwa 5.000 Quadratmeter großen Park. Das Grundstück ist komplett eingezäunt und gehört zum Schutzgebiet der Bacchiglione-Wiederaufforstungen. II Mulino empfängt uns mit einer großen Eingangshalle und einem begehbaren Kleiderschrank, der in die maßgefertigten Möbel integriert ist. Von diesem zentralen Raum aus gelangt man in den hellen Wohnbereich mit Esszimmer und offener Küche sowie in das Wohnzimmer, das unter voller Berücksichtigung der alten Mühle eingerichtet wurde. Vom Eingang aus kann man auch auf die Seite des Hauses hinausgehen, wo die Mühlenschaufel noch vorhanden und in Betrieb ist, und eine kleine Brücke überqueren, die zu einer privaten Insel führt, die als Freiluftsitz dient. Ein Gästebad, ein Büro-/Arbeitszimmer, eine Waschküche und technische Räume vervollständigen die Räumlichkeiten auf dieser Ebene. Im ersten Stock, am Ende der Treppe, befindet sich ein Entspannungsraum, der als intimes Wohnzimmer für die Familie genutzt werden kann, sowie drei großzügige Schlafzimmer, das Hauptschlafzimmer mit eigenem Bad und die beiden anderen mit Gemeinschaftsbad und begehbarem Kleiderschrank. In der obersten Etage gibt es ein einziges großes Zimmer von mehr als 60 Quadratmetern, das als Doppelzimmer dient, mit eigenem Bad, zentraler Dusche und einem ganzen Raum, der als begehbarer Kleiderschrank genutzt wird.