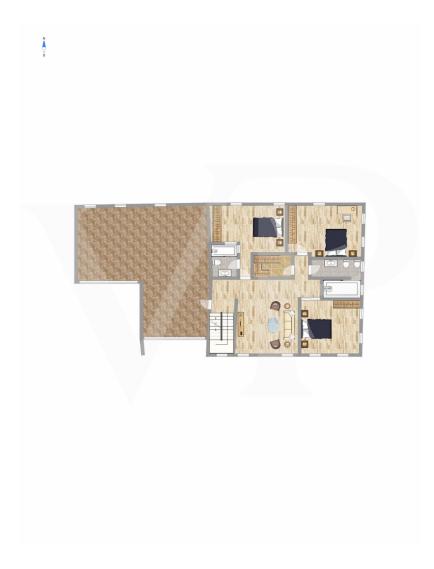

#### ??? ????? ????????

Diese Mühle, deren ursprünglicher Bau auf das Jahr 1574 zurückgeht, wurde zwischen 2017 und 2019 mit Sorgfalt und Liebe zum kleinsten Detail komplett renoviert. Sie bildet eine Brücke zur Vergangenheit und zu den alten Emotionen dieser Orte und entführt uns aus der Hektik der modernen Zeit. Es ist schwer mit Worten zu beschreiben, ein verwunschener Ort, eine Oase des Friedens und der Ruhe inmitten der grünen Vegetation, wo das üppige Wasser der Quellen von Bacchglione das einzige Geräusch ist, das uns während des Tages begleitet. Das Anwesen besteht aus der restaurierten und zu Wohnzwecken umgebauten Mühle, einem rustikalen Nebengebäude und einem etwa 5.000 Quadratmeter großen Park. Das Grundstück ist komplett eingezäunt und gehört zum Schutzgebiet der Bacchiglione-Wiederaufforstungen. II Mulino empfängt uns mit einer großen Eingangshalle und einem begehbaren Kleiderschrank, der in die maßgefertigten Möbel integriert ist. Von diesem zentralen Raum aus gelangt man in den hellen Wohnbereich mit Esszimmer und offener Küche sowie in das Wohnzimmer, das unter voller Berücksichtigung der alten Mühle eingerichtet wurde. Vom Eingang aus kann man auch auf die Seite des Hauses hinausgehen, wo die Mühlenschaufel noch vorhanden und in Betrieb ist, und eine kleine Brücke überqueren, die zu einer privaten Insel führt, die als Freiluftsitz dient. Ein Gästebad, ein Büro-/Arbeitszimmer, eine Waschküche und technische Räume vervollständigen die Räumlichkeiten auf dieser Ebene. Im ersten Stock, am Ende der Treppe, befindet sich ein Entspannungsraum, der als intimes Wohnzimmer für die Familie genutzt werden kann, sowie drei großzügige Schlafzimmer, das Hauptschlafzimmer mit eigenem Bad und die beiden anderen mit Gemeinschaftsbad und begehbarem Kleiderschrank. In der obersten Etage gibt es ein einziges großes Zimmer von mehr als 60 Quadratmetern, das als Doppelzimmer dient, mit eigenem Bad, zentraler Dusche und einem ganzen Raum, der als begehbarer Kleiderschrank genutzt wird.