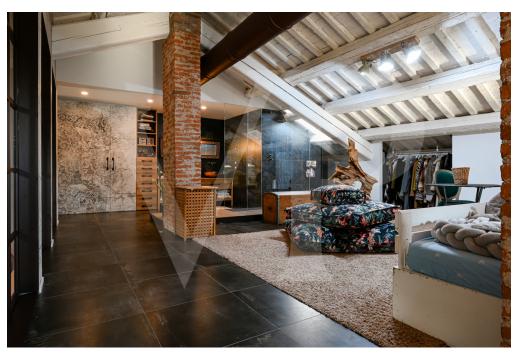

#### ??? ????? ????????

Diese Mühle, deren ursprünglicher Bau auf das Jahr 1574 zurückgeht, wurde zwischen 2017 und 2019 mit Sorgfalt und Liebe zum kleinsten Detail komplett renoviert. Sie bildet eine Brücke zur Vergangenheit und zu den alten Emotionen dieser Orte und entführt uns aus der Hektik der modernen Zeit. Es ist schwer mit Worten zu beschreiben, ein verwunschener Ort, eine Oase des Friedens und der Ruhe inmitten der grünen Vegetation, wo das üppige Wasser der Quellen von Bacchglione das einzige Geräusch ist, das uns während des Tages begleitet. Das Anwesen besteht aus der restaurierten und zu Wohnzwecken umgebauten Mühle, einem rustikalen Nebengebäude und einem etwa 5.000 Quadratmeter großen Park. Das Grundstück ist komplett eingezäunt und gehört zum Schutzgebiet der Bacchiglione-Wiederaufforstungen. II Mulino empfängt uns mit einer großen Eingangshalle und einem begehbaren Kleiderschrank, der in die maßgefertigten Möbel integriert ist. Von diesem zentralen Raum aus gelangt man in den hellen Wohnbereich mit Esszimmer und offener Küche sowie in das Wohnzimmer, das unter voller Berücksichtigung der alten Mühle eingerichtet wurde. Vom Eingang aus kann man auch auf die Seite des Hauses hinausgehen, wo die Mühlenschaufel noch vorhanden und in Betrieb ist, und eine kleine Brücke überqueren, die zu einer privaten Insel führt, die als Freiluftsitz dient. Ein Gästebad, ein Büro-/Arbeitszimmer, eine Waschküche und technische Räume vervollständigen die Räumlichkeiten auf dieser Ebene. Im ersten Stock, am Ende der Treppe, befindet sich ein Entspannungsraum, der als intimes Wohnzimmer für die Familie genutzt werden kann, sowie drei großzügige Schlafzimmer, das Hauptschlafzimmer mit eigenem Bad und die beiden anderen mit Gemeinschaftsbad und begehbarem Kleiderschrank. In der obersten Etage gibt es ein einziges großes Zimmer von mehr als 60 Quadratmetern, das als Doppelzimmer dient, mit eigenem Bad, zentraler Dusche und einem ganzen Raum, der als begehbarer Kleiderschrank genutzt wird.