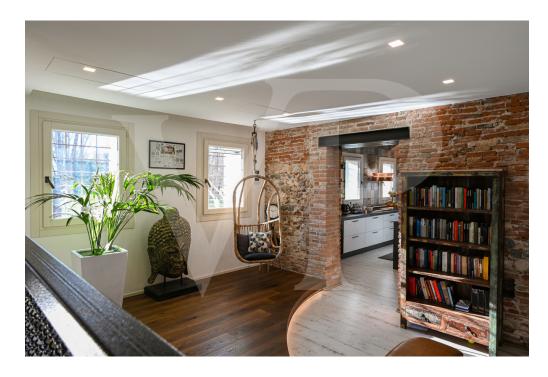

#### ??? ????? ????????

Diese Mühle, deren ursprünglicher Bau auf das Jahr 1574 zurückgeht, wurde zwischen 2017 und 2019 mit Sorgfalt und Liebe zum kleinsten Detail komplett renoviert. Sie bildet eine Brücke zur Vergangenheit und zu den alten Emotionen dieser Orte und entführt uns aus der Hektik der modernen Zeit. Es ist schwer mit Worten zu beschreiben, ein verwunschener Ort, eine Oase des Friedens und der Ruhe inmitten der grünen Vegetation, wo das üppige Wasser der Quellen von Bacchglione das einzige Geräusch ist, das uns während des Tages begleitet. Das Anwesen besteht aus der restaurierten und zu Wohnzwecken umgebauten Mühle, einem rustikalen Nebengebäude und einem etwa 5.000 Quadratmeter großen Park. Das Grundstück ist komplett eingezäunt und gehört zum Schutzgebiet der Bacchiglione-Wiederaufforstungen. II Mulino empfängt uns mit einer großen Eingangshalle und einem begehbaren Kleiderschrank, der in die maßgefertigten Möbel integriert ist. Von diesem zentralen Raum aus gelangt man in den hellen Wohnbereich mit Esszimmer und offener Küche sowie in das Wohnzimmer, das unter voller Berücksichtigung der alten Mühle eingerichtet wurde. Vom Eingang aus kann man auch auf die Seite des Hauses hinausgehen, wo die Mühlenschaufel noch vorhanden und in Betrieb ist, und eine kleine Brücke überqueren, die zu einer privaten Insel führt, die als Freiluftsitz dient. Ein Gästebad, ein Büro-/Arbeitszimmer, eine Waschküche und technische Räume vervollständigen die Räumlichkeiten auf dieser Ebene. Im ersten Stock, am Ende der Treppe, befindet sich ein Entspannungsraum, der als intimes Wohnzimmer für die Familie genutzt werden kann, sowie drei großzügige Schlafzimmer, das Hauptschlafzimmer mit eigenem Bad und die beiden anderen mit Gemeinschaftsbad und begehbarem Kleiderschrank. In der obersten Etage gibt es ein einziges großes Zimmer von mehr als 60 Quadratmetern, das als Doppelzimmer dient, mit eigenem Bad, zentraler Dusche und einem ganzen Raum, der als begehbarer Kleiderschrank genutzt wird.