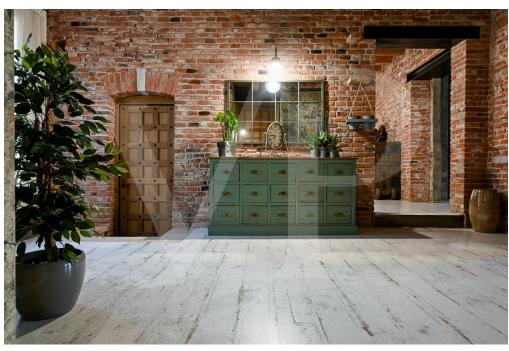

#### ??? ????? ????????

Diese Mühle, deren ursprünglicher Bau auf das Jahr 1574 zurückgeht, wurde zwischen 2017 und 2019 mit Sorgfalt und Liebe zum kleinsten Detail komplett renoviert. Sie bildet eine Brücke zur Vergangenheit und zu den alten Emotionen dieser Orte und entführt uns aus der Hektik der modernen Zeit. Es ist schwer mit Worten zu beschreiben, ein verwunschener Ort, eine Oase des Friedens und der Ruhe inmitten der grünen Vegetation, wo das üppige Wasser der Quellen von Bacchglione das einzige Geräusch ist, das uns während des Tages begleitet. Das Anwesen besteht aus der restaurierten und zu Wohnzwecken umgebauten Mühle, einem rustikalen Nebengebäude und einem etwa 5.000 Quadratmeter großen Park. Das Grundstück ist komplett eingezäunt und gehört zum Schutzgebiet der Bacchiglione-Wiederaufforstungen. II Mulino empfängt uns mit einer großen Eingangshalle und einem begehbaren Kleiderschrank, der in die maßgefertigten Möbel integriert ist. Von diesem zentralen Raum aus gelangt man in den hellen Wohnbereich mit Esszimmer und offener Küche sowie in das Wohnzimmer, das unter voller Berücksichtigung der alten Mühle eingerichtet wurde. Vom Eingang aus kann man auch auf die Seite des Hauses hinausgehen, wo die Mühlenschaufel noch vorhanden und in Betrieb ist, und eine kleine Brücke überqueren, die zu einer privaten Insel führt, die als Freiluftsitz dient. Ein Gästebad, ein Büro-/Arbeitszimmer, eine Waschküche und technische Räume vervollständigen die Räumlichkeiten auf dieser Ebene. Im ersten Stock, am Ende der Treppe, befindet sich ein Entspannungsraum, der als intimes Wohnzimmer für die Familie genutzt werden kann, sowie drei großzügige Schlafzimmer, das Hauptschlafzimmer mit eigenem Bad und die beiden anderen mit Gemeinschaftsbad und begehbarem Kleiderschrank. In der obersten Etage gibt es ein einziges großes Zimmer von mehr als 60 Quadratmetern, das als Doppelzimmer dient, mit eigenem Bad, zentraler Dusche und einem ganzen Raum, der als begehbarer Kleiderschrank genutzt wird.