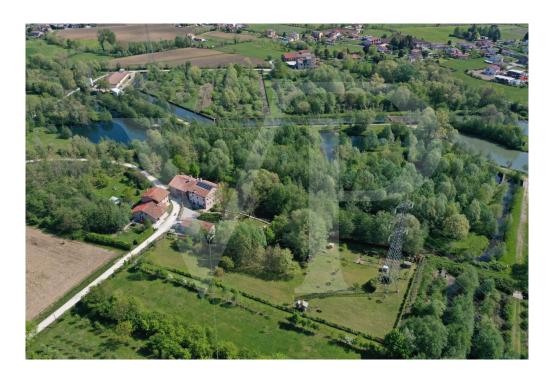

#### ??? ????? ????????

Diese Mühle, deren ursprünglicher Bau auf das Jahr 1574 zurückgeht, wurde zwischen 2017 und 2019 mit Sorgfalt und Liebe zum kleinsten Detail komplett renoviert. Sie bildet eine Brücke zur Vergangenheit und zu den alten Emotionen dieser Orte und entführt uns aus der Hektik der modernen Zeit. Es ist schwer mit Worten zu beschreiben, ein verwunschener Ort, eine Oase des Friedens und der Ruhe inmitten der grünen Vegetation, wo das üppige Wasser der Quellen von Bacchglione das einzige Geräusch ist, das uns während des Tages begleitet. Das Anwesen besteht aus der restaurierten und zu Wohnzwecken umgebauten Mühle, einem rustikalen Nebengebäude und einem etwa 5.000 Quadratmeter großen Park. Das Grundstück ist komplett eingezäunt und gehört zum Schutzgebiet der Bacchiglione-Wiederaufforstungen. II Mulino empfängt uns mit einer großen Eingangshalle und einem begehbaren Kleiderschrank, der in die maßgefertigten Möbel integriert ist. Von diesem zentralen Raum aus gelangt man in den hellen Wohnbereich mit Esszimmer und offener Küche sowie in das Wohnzimmer, das unter voller Berücksichtigung der alten Mühle eingerichtet wurde. Vom Eingang aus kann man auch auf die Seite des Hauses hinausgehen, wo die Mühlenschaufel noch vorhanden und in Betrieb ist, und eine kleine Brücke überqueren, die zu einer privaten Insel führt, die als Freiluftsitz dient. Ein Gästebad, ein Büro-/Arbeitszimmer, eine Waschküche und technische Räume vervollständigen die Räumlichkeiten auf dieser Ebene. Im ersten Stock, am Ende der Treppe, befindet sich ein Entspannungsraum, der als intimes Wohnzimmer für die Familie genutzt werden kann, sowie drei großzügige Schlafzimmer, das Hauptschlafzimmer mit eigenem Bad und die beiden anderen mit Gemeinschaftsbad und begehbarem Kleiderschrank. In der obersten Etage gibt es ein einziges großes Zimmer von mehr als 60 Quadratmetern, das als Doppelzimmer dient, mit eigenem Bad, zentraler Dusche und einem ganzen Raum, der als begehbarer Kleiderschrank genutzt wird.

Fotovoltaikanlage

??? ??? ??? ?????????

Mitten in der Ebene von Vicenza, im europäisch geschützten Naturgebiet der Bacchiglione-Wiederaufforstungen, ist diese herrliche Wassermühle mit ihrem hölzernen Rad ein wesentlicher Bestandteil der Wunder dieser Gegend. Das Anwesen besteht aus einem herrlichen Park, der speziell unter Berücksichtigung der Eigenschaften der Umgebung angelegt wurde, in dem sich das Grün der Wiesen und Wälder mit dem Blau der Wasserspiegel vermischt. Das Zentrum von Dueville ist 5 Minuten mit dem Auto entfernt und kann mit dem Fahrrad in weniger als 10 Minuten erreicht werden. Die Autobahnausfahrten von Dueville und der neuen Pedemontana-Autobahn sind leicht zu erreichen, so dass diese Wohnung auch für diejenigen geeignet ist, die beruflich viel unterwegs sind.