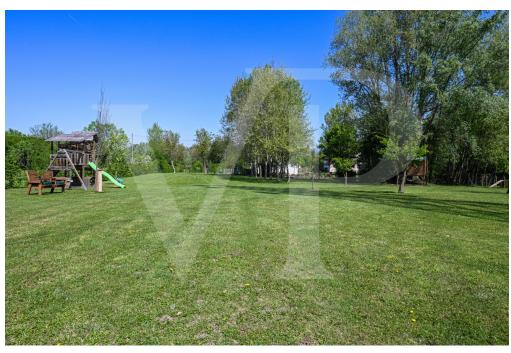

#### ??? ????? ????????

Diese Mühle, deren ursprünglicher Bau auf das Jahr 1574 zurückgeht, wurde zwischen 2017 und 2019 mit Sorgfalt und Liebe zum kleinsten Detail komplett renoviert. Sie bildet eine Brücke zur Vergangenheit und zu den alten Emotionen dieser Orte und entführt uns aus der Hektik der modernen Zeit. Es ist schwer mit Worten zu beschreiben, ein verwunschener Ort, eine Oase des Friedens und der Ruhe inmitten der grünen Vegetation, wo das üppige Wasser der Quellen von Bacchglione das einzige Geräusch ist, das uns während des Tages begleitet. Das Anwesen besteht aus der restaurierten und zu Wohnzwecken umgebauten Mühle, einem rustikalen Nebengebäude und einem etwa 5.000 Quadratmeter großen Park. Das Grundstück ist komplett eingezäunt und gehört zum Schutzgebiet der Bacchiglione-Wiederaufforstungen. II Mulino empfängt uns mit einer großen Eingangshalle und einem begehbaren Kleiderschrank, der in die maßgefertigten Möbel integriert ist. Von diesem zentralen Raum aus gelangt man in den hellen Wohnbereich mit Esszimmer und offener Küche sowie in das Wohnzimmer, das unter voller Berücksichtigung der alten Mühle eingerichtet wurde. Vom Eingang aus kann man auch auf die Seite des Hauses hinausgehen, wo die Mühlenschaufel noch vorhanden und in Betrieb ist, und eine kleine Brücke überqueren, die zu einer privaten Insel führt, die als Freiluftsitz dient. Ein Gästebad, ein Büro-/Arbeitszimmer, eine Waschküche und technische Räume vervollständigen die Räumlichkeiten auf dieser Ebene. Im ersten Stock, am Ende der Treppe, befindet sich ein Entspannungsraum, der als intimes Wohnzimmer für die Familie genutzt werden kann, sowie drei großzügige Schlafzimmer, das Hauptschlafzimmer mit eigenem Bad und die beiden anderen mit Gemeinschaftsbad und begehbarem Kleiderschrank. In der obersten Etage gibt es ein einziges großes Zimmer von mehr als 60 Quadratmetern, das als Doppelzimmer dient, mit eigenem Bad, zentraler Dusche und einem ganzen Raum, der als begehbarer Kleiderschrank genutzt wird.