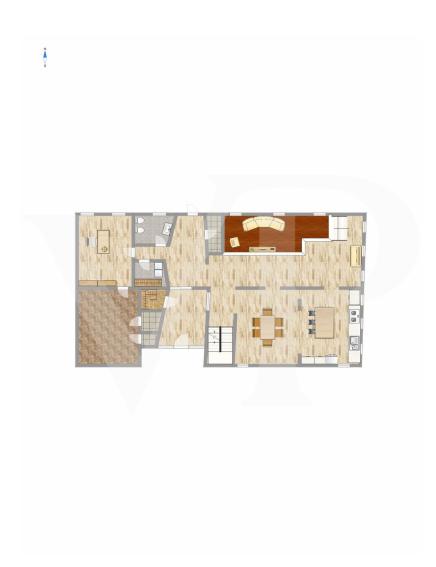

#### ??? ????? ????????

Diese Mühle, deren ursprünglicher Bau auf das Jahr 1574 zurückgeht, wurde zwischen 2017 und 2019 mit Sorgfalt und Liebe zum kleinsten Detail komplett renoviert. Sie bildet eine Brücke zur Vergangenheit und zu den alten Emotionen dieser Orte und entführt uns aus der Hektik der modernen Zeit. Es ist schwer mit Worten zu beschreiben, ein verwunschener Ort, eine Oase des Friedens und der Ruhe inmitten der grünen Vegetation, wo das üppige Wasser der Quellen von Bacchglione das einzige Geräusch ist, das uns während des Tages begleitet. Das Anwesen besteht aus der restaurierten und zu Wohnzwecken umgebauten Mühle, einem rustikalen Nebengebäude und einem etwa 5.000 Quadratmeter großen Park. Das Grundstück ist komplett eingezäunt und gehört zum Schutzgebiet der Bacchiglione-Wiederaufforstungen. II Mulino empfängt uns mit einer großen Eingangshalle und einem begehbaren Kleiderschrank, der in die maßgefertigten Möbel integriert ist. Von diesem zentralen Raum aus gelangt man in den hellen Wohnbereich mit Esszimmer und offener Küche sowie in das Wohnzimmer, das unter voller Berücksichtigung der alten Mühle eingerichtet wurde. Vom Eingang aus kann man auch auf die Seite des Hauses hinausgehen, wo die Mühlenschaufel noch vorhanden und in Betrieb ist, und eine kleine Brücke überqueren, die zu einer privaten Insel führt, die als Freiluftsitz dient. Ein Gästebad, ein Büro-/Arbeitszimmer, eine Waschküche und technische Räume vervollständigen die Räumlichkeiten auf dieser Ebene. Im ersten Stock, am Ende der Treppe, befindet sich ein Entspannungsraum, der als intimes Wohnzimmer für die Familie genutzt werden kann, sowie drei großzügige Schlafzimmer, das Hauptschlafzimmer mit eigenem Bad und die beiden anderen mit Gemeinschaftsbad und begehbarem Kleiderschrank. In der obersten Etage gibt es ein einziges großes Zimmer von mehr als 60 Quadratmetern, das als Doppelzimmer dient, mit eigenem Bad, zentraler Dusche und einem ganzen Raum, der als begehbarer Kleiderschrank genutzt wird.