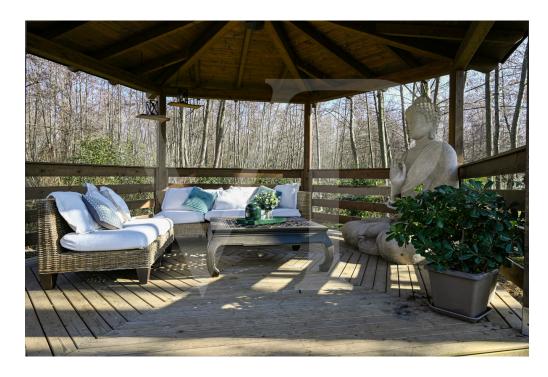

#### ??? ????? ????????

Diese Mühle, deren ursprünglicher Bau auf das Jahr 1574 zurückgeht, wurde zwischen 2017 und 2019 mit Sorgfalt und Liebe zum kleinsten Detail komplett renoviert. Sie bildet eine Brücke zur Vergangenheit und zu den alten Emotionen dieser Orte und entführt uns aus der Hektik der modernen Zeit. Es ist schwer mit Worten zu beschreiben, ein verwunschener Ort, eine Oase des Friedens und der Ruhe inmitten der grünen Vegetation, wo das üppige Wasser der Quellen von Bacchglione das einzige Geräusch ist, das uns während des Tages begleitet. Das Anwesen besteht aus der restaurierten und zu Wohnzwecken umgebauten Mühle, einem rustikalen Nebengebäude und einem etwa 5.000 Quadratmeter großen Park. Das Grundstück ist komplett eingezäunt und gehört zum Schutzgebiet der Bacchiglione-Wiederaufforstungen. II Mulino empfängt uns mit einer großen Eingangshalle und einem begehbaren Kleiderschrank, der in die maßgefertigten Möbel integriert ist. Von diesem zentralen Raum aus gelangt man in den hellen Wohnbereich mit Esszimmer und offener Küche sowie in das Wohnzimmer, das unter voller Berücksichtigung der alten Mühle eingerichtet wurde. Vom Eingang aus kann man auch auf die Seite des Hauses hinausgehen, wo die Mühlenschaufel noch vorhanden und in Betrieb ist, und eine kleine Brücke überqueren, die zu einer privaten Insel führt, die als Freiluftsitz dient. Ein Gästebad, ein Büro-/Arbeitszimmer, eine Waschküche und technische Räume vervollständigen die Räumlichkeiten auf dieser Ebene. Im ersten Stock, am Ende der Treppe, befindet sich ein Entspannungsraum, der als intimes Wohnzimmer für die Familie genutzt werden kann, sowie drei großzügige Schlafzimmer, das Hauptschlafzimmer mit eigenem Bad und die beiden anderen mit Gemeinschaftsbad und begehbarem Kleiderschrank. In der obersten Etage gibt es ein einziges großes Zimmer von mehr als 60 Quadratmetern, das als Doppelzimmer dient, mit eigenem Bad, zentraler Dusche und einem ganzen Raum, der als begehbarer Kleiderschrank genutzt wird.

Fotovoltaikanlage

??? ??? ??? ?????????

Mitten in der Ebene von Vicenza, im europäisch geschützten Naturgebiet der Bacchiglione-Wiederaufforstungen, ist diese herrliche Wassermühle mit ihrem hölzernen Rad ein wesentlicher Bestandteil der Wunder dieser Gegend. Das Anwesen besteht aus einem herrlichen Park, der speziell unter Berücksichtigung der Eigenschaften der Umgebung angelegt wurde, in dem sich das Grün der Wiesen und Wälder mit dem Blau der Wasserspiegel vermischt. Das Zentrum von Dueville ist 5 Minuten mit dem Auto entfernt und kann mit dem Fahrrad in weniger als 10 Minuten erreicht werden. Die Autobahnausfahrten von Dueville und der neuen Pedemontana-Autobahn sind leicht zu erreichen, so dass diese Wohnung auch für diejenigen geeignet ist, die beruflich viel unterwegs sind.