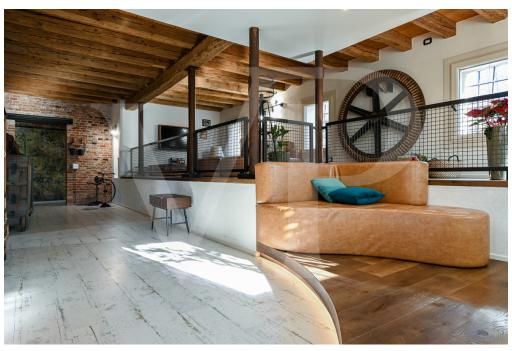

#### ??? ????? ????????

Diese Mühle, deren ursprünglicher Bau auf das Jahr 1574 zurückgeht, wurde zwischen 2017 und 2019 mit Sorgfalt und Liebe zum kleinsten Detail komplett renoviert. Sie bildet eine Brücke zur Vergangenheit und zu den alten Emotionen dieser Orte und entführt uns aus der Hektik der modernen Zeit. Es ist schwer mit Worten zu beschreiben, ein verwunschener Ort, eine Oase des Friedens und der Ruhe inmitten der grünen Vegetation, wo das üppige Wasser der Quellen von Bacchglione das einzige Geräusch ist, das uns während des Tages begleitet. Das Anwesen besteht aus der restaurierten und zu Wohnzwecken umgebauten Mühle, einem rustikalen Nebengebäude und einem etwa 5.000 Quadratmeter großen Park. Das Grundstück ist komplett eingezäunt und gehört zum Schutzgebiet der Bacchiglione-Wiederaufforstungen. II Mulino empfängt uns mit einer großen Eingangshalle und einem begehbaren Kleiderschrank, der in die maßgefertigten Möbel integriert ist. Von diesem zentralen Raum aus gelangt man in den hellen Wohnbereich mit Esszimmer und offener Küche sowie in das Wohnzimmer, das unter voller Berücksichtigung der alten Mühle eingerichtet wurde. Vom Eingang aus kann man auch auf die Seite des Hauses hinausgehen, wo die Mühlenschaufel noch vorhanden und in Betrieb ist, und eine kleine Brücke überqueren, die zu einer privaten Insel führt, die als Freiluftsitz dient. Ein Gästebad, ein Büro-/Arbeitszimmer, eine Waschküche und technische Räume vervollständigen die Räumlichkeiten auf dieser Ebene. Im ersten Stock, am Ende der Treppe, befindet sich ein Entspannungsraum, der als intimes Wohnzimmer für die Familie genutzt werden kann, sowie drei großzügige Schlafzimmer, das Hauptschlafzimmer mit eigenem Bad und die beiden anderen mit Gemeinschaftsbad und begehbarem Kleiderschrank. In der obersten Etage gibt es ein einziges großes Zimmer von mehr als 60 Quadratmetern, das als Doppelzimmer dient, mit eigenem Bad, zentraler Dusche und einem ganzen Raum, der als begehbarer Kleiderschrank genutzt wird.