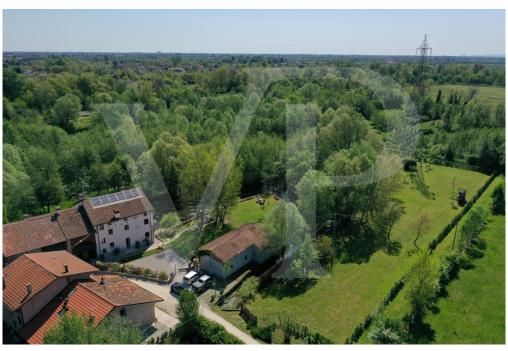

#### ??? ????? ????????

Diese Mühle, deren ursprünglicher Bau auf das Jahr 1574 zurückgeht, wurde zwischen 2017 und 2019 mit Sorgfalt und Liebe zum kleinsten Detail komplett renoviert. Sie bildet eine Brücke zur Vergangenheit und zu den alten Emotionen dieser Orte und entführt uns aus der Hektik der modernen Zeit. Es ist schwer mit Worten zu beschreiben, ein verwunschener Ort, eine Oase des Friedens und der Ruhe inmitten der grünen Vegetation, wo das üppige Wasser der Quellen von Bacchglione das einzige Geräusch ist, das uns während des Tages begleitet. Das Anwesen besteht aus der restaurierten und zu Wohnzwecken umgebauten Mühle, einem rustikalen Nebengebäude und einem etwa 5.000 Quadratmeter großen Park. Das Grundstück ist komplett eingezäunt und gehört zum Schutzgebiet der Bacchiglione-Wiederaufforstungen. II Mulino empfängt uns mit einer großen Eingangshalle und einem begehbaren Kleiderschrank, der in die maßgefertigten Möbel integriert ist. Von diesem zentralen Raum aus gelangt man in den hellen Wohnbereich mit Esszimmer und offener Küche sowie in das Wohnzimmer, das unter voller Berücksichtigung der alten Mühle eingerichtet wurde. Vom Eingang aus kann man auch auf die Seite des Hauses hinausgehen, wo die Mühlenschaufel noch vorhanden und in Betrieb ist, und eine kleine Brücke überqueren, die zu einer privaten Insel führt, die als Freiluftsitz dient. Ein Gästebad, ein Büro-/Arbeitszimmer, eine Waschküche und technische Räume vervollständigen die Räumlichkeiten auf dieser Ebene. Im ersten Stock, am Ende der Treppe, befindet sich ein Entspannungsraum, der als intimes Wohnzimmer für die Familie genutzt werden kann, sowie drei großzügige Schlafzimmer, das Hauptschlafzimmer mit eigenem Bad und die beiden anderen mit Gemeinschaftsbad und begehbarem Kleiderschrank. In der obersten Etage gibt es ein einziges großes Zimmer von mehr als 60 Quadratmetern, das als Doppelzimmer dient, mit eigenem Bad, zentraler Dusche und einem ganzen Raum, der als begehbarer Kleiderschrank genutzt wird.

Fotovoltaikanlage

??? ??? ??? ?????????

Mitten in der Ebene von Vicenza, im europäisch geschützten Naturgebiet der Bacchiglione-Wiederaufforstungen, ist diese herrliche Wassermühle mit ihrem hölzernen Rad ein wesentlicher Bestandteil der Wunder dieser Gegend. Das Anwesen besteht aus einem herrlichen Park, der speziell unter Berücksichtigung der Eigenschaften der Umgebung angelegt wurde, in dem sich das Grün der Wiesen und Wälder mit dem Blau der Wasserspiegel vermischt. Das Zentrum von Dueville ist 5 Minuten mit dem Auto entfernt und kann mit dem Fahrrad in weniger als 10 Minuten erreicht werden. Die Autobahnausfahrten von Dueville und der neuen Pedemontana-Autobahn sind leicht zu erreichen, so dass diese Wohnung auch für diejenigen geeignet ist, die beruflich viel unterwegs sind.