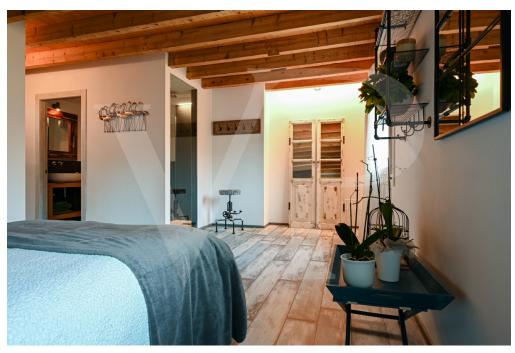

#### ??? ????? ????????

Diese Mühle, deren ursprünglicher Bau auf das Jahr 1574 zurückgeht, wurde zwischen 2017 und 2019 mit Sorgfalt und Liebe zum kleinsten Detail komplett renoviert. Sie bildet eine Brücke zur Vergangenheit und zu den alten Emotionen dieser Orte und entführt uns aus der Hektik der modernen Zeit. Es ist schwer mit Worten zu beschreiben, ein verwunschener Ort, eine Oase des Friedens und der Ruhe inmitten der grünen Vegetation, wo das üppige Wasser der Quellen von Bacchglione das einzige Geräusch ist, das uns während des Tages begleitet. Das Anwesen besteht aus der restaurierten und zu Wohnzwecken umgebauten Mühle, einem rustikalen Nebengebäude und einem etwa 5.000 Quadratmeter großen Park. Das Grundstück ist komplett eingezäunt und gehört zum Schutzgebiet der Bacchiglione-Wiederaufforstungen. II Mulino empfängt uns mit einer großen Eingangshalle und einem begehbaren Kleiderschrank, der in die maßgefertigten Möbel integriert ist. Von diesem zentralen Raum aus gelangt man in den hellen Wohnbereich mit Esszimmer und offener Küche sowie in das Wohnzimmer, das unter voller Berücksichtigung der alten Mühle eingerichtet wurde. Vom Eingang aus kann man auch auf die Seite des Hauses hinausgehen, wo die Mühlenschaufel noch vorhanden und in Betrieb ist, und eine kleine Brücke überqueren, die zu einer privaten Insel führt, die als Freiluftsitz dient. Ein Gästebad, ein Büro-/Arbeitszimmer, eine Waschküche und technische Räume vervollständigen die Räumlichkeiten auf dieser Ebene. Im ersten Stock, am Ende der Treppe, befindet sich ein Entspannungsraum, der als intimes Wohnzimmer für die Familie genutzt werden kann, sowie drei großzügige Schlafzimmer, das Hauptschlafzimmer mit eigenem Bad und die beiden anderen mit Gemeinschaftsbad und begehbarem Kleiderschrank. In der obersten Etage gibt es ein einziges großes Zimmer von mehr als 60 Quadratmetern, das als Doppelzimmer dient, mit eigenem Bad, zentraler Dusche und einem ganzen Raum, der als begehbarer Kleiderschrank genutzt wird.