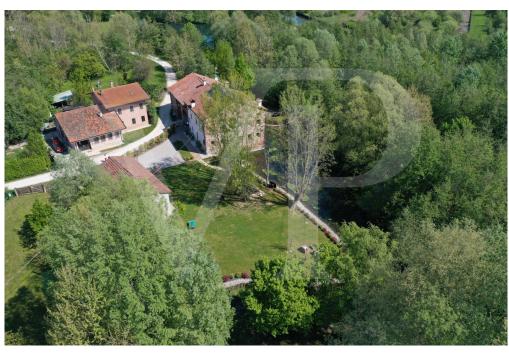

#### ??? ????? ????????

Diese Mühle, deren ursprünglicher Bau auf das Jahr 1574 zurückgeht, wurde zwischen 2017 und 2019 mit Sorgfalt und Liebe zum kleinsten Detail komplett renoviert. Sie bildet eine Brücke zur Vergangenheit und zu den alten Emotionen dieser Orte und entführt uns aus der Hektik der modernen Zeit. Es ist schwer mit Worten zu beschreiben, ein verwunschener Ort, eine Oase des Friedens und der Ruhe inmitten der grünen Vegetation, wo das üppige Wasser der Quellen von Bacchglione das einzige Geräusch ist, das uns während des Tages begleitet. Das Anwesen besteht aus der restaurierten und zu Wohnzwecken umgebauten Mühle, einem rustikalen Nebengebäude und einem etwa 5.000 Quadratmeter großen Park. Das Grundstück ist komplett eingezäunt und gehört zum Schutzgebiet der Bacchiglione-Wiederaufforstungen. II Mulino empfängt uns mit einer großen Eingangshalle und einem begehbaren Kleiderschrank, der in die maßgefertigten Möbel integriert ist. Von diesem zentralen Raum aus gelangt man in den hellen Wohnbereich mit Esszimmer und offener Küche sowie in das Wohnzimmer, das unter voller Berücksichtigung der alten Mühle eingerichtet wurde. Vom Eingang aus kann man auch auf die Seite des Hauses hinausgehen, wo die Mühlenschaufel noch vorhanden und in Betrieb ist, und eine kleine Brücke überqueren, die zu einer privaten Insel führt, die als Freiluftsitz dient. Ein Gästebad, ein Büro-/Arbeitszimmer, eine Waschküche und technische Räume vervollständigen die Räumlichkeiten auf dieser Ebene. Im ersten Stock, am Ende der Treppe, befindet sich ein Entspannungsraum, der als intimes Wohnzimmer für die Familie genutzt werden kann, sowie drei großzügige Schlafzimmer, das Hauptschlafzimmer mit eigenem Bad und die beiden anderen mit Gemeinschaftsbad und begehbarem Kleiderschrank. In der obersten Etage gibt es ein einziges großes Zimmer von mehr als 60 Quadratmetern, das als Doppelzimmer dient, mit eigenem Bad, zentraler Dusche und einem ganzen Raum, der als begehbarer Kleiderschrank genutzt wird.

Fotovoltaikanlage

??? ??? ??? ?????????

Mitten in der Ebene von Vicenza, im europäisch geschützten Naturgebiet der Bacchiglione-Wiederaufforstungen, ist diese herrliche Wassermühle mit ihrem hölzernen Rad ein wesentlicher Bestandteil der Wunder dieser Gegend. Das Anwesen besteht aus einem herrlichen Park, der speziell unter Berücksichtigung der Eigenschaften der Umgebung angelegt wurde, in dem sich das Grün der Wiesen und Wälder mit dem Blau der Wasserspiegel vermischt. Das Zentrum von Dueville ist 5 Minuten mit dem Auto entfernt und kann mit dem Fahrrad in weniger als 10 Minuten erreicht werden. Die Autobahnausfahrten von Dueville und der neuen Pedemontana-Autobahn sind leicht zu erreichen, so dass diese Wohnung auch für diejenigen geeignet ist, die beruflich viel unterwegs sind.