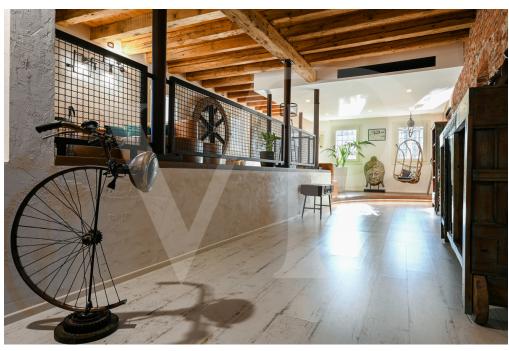

#### ??? ????? ????????

Diese Mühle, deren ursprünglicher Bau auf das Jahr 1574 zurückgeht, wurde zwischen 2017 und 2019 mit Sorgfalt und Liebe zum kleinsten Detail komplett renoviert. Sie bildet eine Brücke zur Vergangenheit und zu den alten Emotionen dieser Orte und entführt uns aus der Hektik der modernen Zeit. Es ist schwer mit Worten zu beschreiben, ein verwunschener Ort, eine Oase des Friedens und der Ruhe inmitten der grünen Vegetation, wo das üppige Wasser der Quellen von Bacchglione das einzige Geräusch ist, das uns während des Tages begleitet. Das Anwesen besteht aus der restaurierten und zu Wohnzwecken umgebauten Mühle, einem rustikalen Nebengebäude und einem etwa 5.000 Quadratmeter großen Park. Das Grundstück ist komplett eingezäunt und gehört zum Schutzgebiet der Bacchiglione-Wiederaufforstungen. II Mulino empfängt uns mit einer großen Eingangshalle und einem begehbaren Kleiderschrank, der in die maßgefertigten Möbel integriert ist. Von diesem zentralen Raum aus gelangt man in den hellen Wohnbereich mit Esszimmer und offener Küche sowie in das Wohnzimmer, das unter voller Berücksichtigung der alten Mühle eingerichtet wurde. Vom Eingang aus kann man auch auf die Seite des Hauses hinausgehen, wo die Mühlenschaufel noch vorhanden und in Betrieb ist, und eine kleine Brücke überqueren, die zu einer privaten Insel führt, die als Freiluftsitz dient. Ein Gästebad, ein Büro-/Arbeitszimmer, eine Waschküche und technische Räume vervollständigen die Räumlichkeiten auf dieser Ebene. Im ersten Stock, am Ende der Treppe, befindet sich ein Entspannungsraum, der als intimes Wohnzimmer für die Familie genutzt werden kann, sowie drei großzügige Schlafzimmer, das Hauptschlafzimmer mit eigenem Bad und die beiden anderen mit Gemeinschaftsbad und begehbarem Kleiderschrank. In der obersten Etage gibt es ein einziges großes Zimmer von mehr als 60 Quadratmetern, das als Doppelzimmer dient, mit eigenem Bad, zentraler Dusche und einem ganzen Raum, der als begehbarer Kleiderschrank genutzt wird.