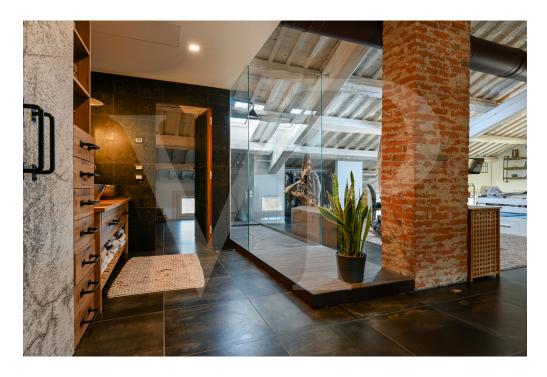

#### ??? ????? ????????

Diese Mühle, deren ursprünglicher Bau auf das Jahr 1574 zurückgeht, wurde zwischen 2017 und 2019 mit Sorgfalt und Liebe zum kleinsten Detail komplett renoviert. Sie bildet eine Brücke zur Vergangenheit und zu den alten Emotionen dieser Orte und entführt uns aus der Hektik der modernen Zeit. Es ist schwer mit Worten zu beschreiben, ein verwunschener Ort, eine Oase des Friedens und der Ruhe inmitten der grünen Vegetation, wo das üppige Wasser der Quellen von Bacchglione das einzige Geräusch ist, das uns während des Tages begleitet. Das Anwesen besteht aus der restaurierten und zu Wohnzwecken umgebauten Mühle, einem rustikalen Nebengebäude und einem etwa 5.000 Quadratmeter großen Park. Das Grundstück ist komplett eingezäunt und gehört zum Schutzgebiet der Bacchiglione-Wiederaufforstungen. II Mulino empfängt uns mit einer großen Eingangshalle und einem begehbaren Kleiderschrank, der in die maßgefertigten Möbel integriert ist. Von diesem zentralen Raum aus gelangt man in den hellen Wohnbereich mit Esszimmer und offener Küche sowie in das Wohnzimmer, das unter voller Berücksichtigung der alten Mühle eingerichtet wurde. Vom Eingang aus kann man auch auf die Seite des Hauses hinausgehen, wo die Mühlenschaufel noch vorhanden und in Betrieb ist, und eine kleine Brücke überqueren, die zu einer privaten Insel führt, die als Freiluftsitz dient. Ein Gästebad, ein Büro-/Arbeitszimmer, eine Waschküche und technische Räume vervollständigen die Räumlichkeiten auf dieser Ebene. Im ersten Stock, am Ende der Treppe, befindet sich ein Entspannungsraum, der als intimes Wohnzimmer für die Familie genutzt werden kann, sowie drei großzügige Schlafzimmer, das Hauptschlafzimmer mit eigenem Bad und die beiden anderen mit Gemeinschaftsbad und begehbarem Kleiderschrank. In der obersten Etage gibt es ein einziges großes Zimmer von mehr als 60 Quadratmetern, das als Doppelzimmer dient, mit eigenem Bad, zentraler Dusche und einem ganzen Raum, der als begehbarer Kleiderschrank genutzt wird.