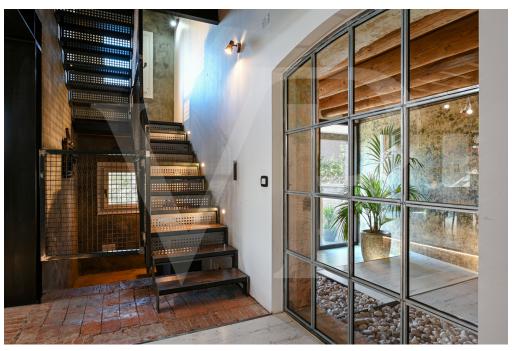

#### ??? ????? ????????

Diese Mühle, deren ursprünglicher Bau auf das Jahr 1574 zurückgeht, wurde zwischen 2017 und 2019 mit Sorgfalt und Liebe zum kleinsten Detail komplett renoviert. Sie bildet eine Brücke zur Vergangenheit und zu den alten Emotionen dieser Orte und entführt uns aus der Hektik der modernen Zeit. Es ist schwer mit Worten zu beschreiben, ein verwunschener Ort, eine Oase des Friedens und der Ruhe inmitten der grünen Vegetation, wo das üppige Wasser der Quellen von Bacchglione das einzige Geräusch ist, das uns während des Tages begleitet. Das Anwesen besteht aus der restaurierten und zu Wohnzwecken umgebauten Mühle, einem rustikalen Nebengebäude und einem etwa 5.000 Quadratmeter großen Park. Das Grundstück ist komplett eingezäunt und gehört zum Schutzgebiet der Bacchiglione-Wiederaufforstungen. II Mulino empfängt uns mit einer großen Eingangshalle und einem begehbaren Kleiderschrank, der in die maßgefertigten Möbel integriert ist. Von diesem zentralen Raum aus gelangt man in den hellen Wohnbereich mit Esszimmer und offener Küche sowie in das Wohnzimmer, das unter voller Berücksichtigung der alten Mühle eingerichtet wurde. Vom Eingang aus kann man auch auf die Seite des Hauses hinausgehen, wo die Mühlenschaufel noch vorhanden und in Betrieb ist, und eine kleine Brücke überqueren, die zu einer privaten Insel führt, die als Freiluftsitz dient. Ein Gästebad, ein Büro-/Arbeitszimmer, eine Waschküche und technische Räume vervollständigen die Räumlichkeiten auf dieser Ebene. Im ersten Stock, am Ende der Treppe, befindet sich ein Entspannungsraum, der als intimes Wohnzimmer für die Familie genutzt werden kann, sowie drei großzügige Schlafzimmer, das Hauptschlafzimmer mit eigenem Bad und die beiden anderen mit Gemeinschaftsbad und begehbarem Kleiderschrank. In der obersten Etage gibt es ein einziges großes Zimmer von mehr als 60 Quadratmetern, das als Doppelzimmer dient, mit eigenem Bad, zentraler Dusche und einem ganzen Raum, der als begehbarer Kleiderschrank genutzt wird.