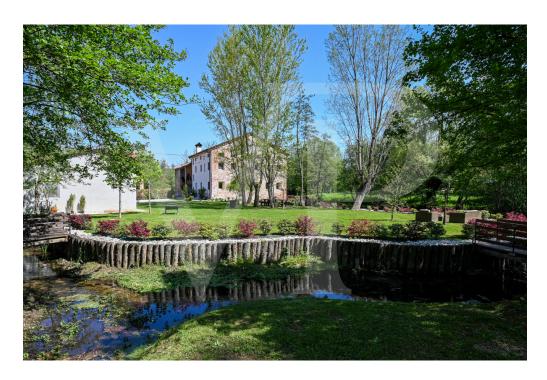

#### ??? ????? ????????

Diese Mühle, deren ursprünglicher Bau auf das Jahr 1574 zurückgeht, wurde zwischen 2017 und 2019 mit Sorgfalt und Liebe zum kleinsten Detail komplett renoviert. Sie bildet eine Brücke zur Vergangenheit und zu den alten Emotionen dieser Orte und entführt uns aus der Hektik der modernen Zeit. Es ist schwer mit Worten zu beschreiben, ein verwunschener Ort, eine Oase des Friedens und der Ruhe inmitten der grünen Vegetation, wo das üppige Wasser der Quellen von Bacchglione das einzige Geräusch ist, das uns während des Tages begleitet. Das Anwesen besteht aus der restaurierten und zu Wohnzwecken umgebauten Mühle, einem rustikalen Nebengebäude und einem etwa 5.000 Quadratmeter großen Park. Das Grundstück ist komplett eingezäunt und gehört zum Schutzgebiet der Bacchiglione-Wiederaufforstungen. II Mulino empfängt uns mit einer großen Eingangshalle und einem begehbaren Kleiderschrank, der in die maßgefertigten Möbel integriert ist. Von diesem zentralen Raum aus gelangt man in den hellen Wohnbereich mit Esszimmer und offener Küche sowie in das Wohnzimmer, das unter voller Berücksichtigung der alten Mühle eingerichtet wurde. Vom Eingang aus kann man auch auf die Seite des Hauses hinausgehen, wo die Mühlenschaufel noch vorhanden und in Betrieb ist, und eine kleine Brücke überqueren, die zu einer privaten Insel führt, die als Freiluftsitz dient. Ein Gästebad, ein Büro-/Arbeitszimmer, eine Waschküche und technische Räume vervollständigen die Räumlichkeiten auf dieser Ebene. Im ersten Stock, am Ende der Treppe, befindet sich ein Entspannungsraum, der als intimes Wohnzimmer für die Familie genutzt werden kann, sowie drei großzügige Schlafzimmer, das Hauptschlafzimmer mit eigenem Bad und die beiden anderen mit Gemeinschaftsbad und begehbarem Kleiderschrank. In der obersten Etage gibt es ein einziges großes Zimmer von mehr als 60 Quadratmetern, das als Doppelzimmer dient, mit eigenem Bad, zentraler Dusche und einem ganzen Raum, der als begehbarer Kleiderschrank genutzt wird.

Fotovoltaikanlage

??? ??? ??? ?????????

Mitten in der Ebene von Vicenza, im europäisch geschützten Naturgebiet der Bacchiglione-Wiederaufforstungen, ist diese herrliche Wassermühle mit ihrem hölzernen Rad ein wesentlicher Bestandteil der Wunder dieser Gegend. Das Anwesen besteht aus einem herrlichen Park, der speziell unter Berücksichtigung der Eigenschaften der Umgebung angelegt wurde, in dem sich das Grün der Wiesen und Wälder mit dem Blau der Wasserspiegel vermischt. Das Zentrum von Dueville ist 5 Minuten mit dem Auto entfernt und kann mit dem Fahrrad in weniger als 10 Minuten erreicht werden. Die Autobahnausfahrten von Dueville und der neuen Pedemontana-Autobahn sind leicht zu erreichen, so dass diese Wohnung auch für diejenigen geeignet ist, die beruflich viel unterwegs sind.