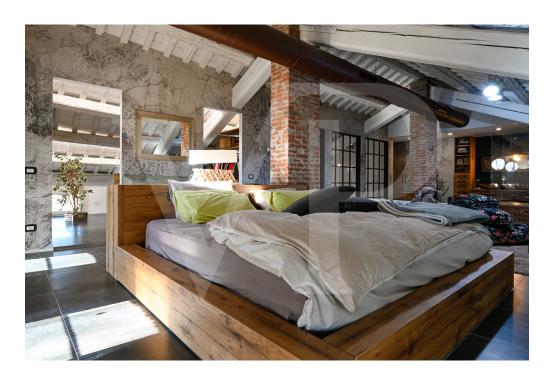

#### ??? ????? ????????

Diese Mühle, deren ursprünglicher Bau auf das Jahr 1574 zurückgeht, wurde zwischen 2017 und 2019 mit Sorgfalt und Liebe zum kleinsten Detail komplett renoviert. Sie bildet eine Brücke zur Vergangenheit und zu den alten Emotionen dieser Orte und entführt uns aus der Hektik der modernen Zeit. Es ist schwer mit Worten zu beschreiben, ein verwunschener Ort, eine Oase des Friedens und der Ruhe inmitten der grünen Vegetation, wo das üppige Wasser der Quellen von Bacchglione das einzige Geräusch ist, das uns während des Tages begleitet. Das Anwesen besteht aus der restaurierten und zu Wohnzwecken umgebauten Mühle, einem rustikalen Nebengebäude und einem etwa 5.000 Quadratmeter großen Park. Das Grundstück ist komplett eingezäunt und gehört zum Schutzgebiet der Bacchiglione-Wiederaufforstungen. II Mulino empfängt uns mit einer großen Eingangshalle und einem begehbaren Kleiderschrank, der in die maßgefertigten Möbel integriert ist. Von diesem zentralen Raum aus gelangt man in den hellen Wohnbereich mit Esszimmer und offener Küche sowie in das Wohnzimmer, das unter voller Berücksichtigung der alten Mühle eingerichtet wurde. Vom Eingang aus kann man auch auf die Seite des Hauses hinausgehen, wo die Mühlenschaufel noch vorhanden und in Betrieb ist, und eine kleine Brücke überqueren, die zu einer privaten Insel führt, die als Freiluftsitz dient. Ein Gästebad, ein Büro-/Arbeitszimmer, eine Waschküche und technische Räume vervollständigen die Räumlichkeiten auf dieser Ebene. Im ersten Stock, am Ende der Treppe, befindet sich ein Entspannungsraum, der als intimes Wohnzimmer für die Familie genutzt werden kann, sowie drei großzügige Schlafzimmer, das Hauptschlafzimmer mit eigenem Bad und die beiden anderen mit Gemeinschaftsbad und begehbarem Kleiderschrank. In der obersten Etage gibt es ein einziges großes Zimmer von mehr als 60 Quadratmetern, das als Doppelzimmer dient, mit eigenem Bad, zentraler Dusche und einem ganzen Raum, der als begehbarer Kleiderschrank genutzt wird.