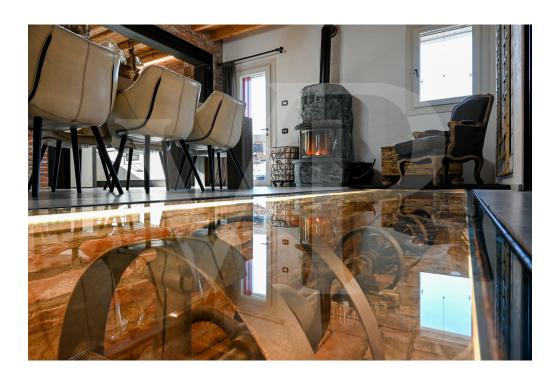

#### ??? ????? ????????

Diese Mühle, deren ursprünglicher Bau auf das Jahr 1574 zurückgeht, wurde zwischen 2017 und 2019 mit Sorgfalt und Liebe zum kleinsten Detail komplett renoviert. Sie bildet eine Brücke zur Vergangenheit und zu den alten Emotionen dieser Orte und entführt uns aus der Hektik der modernen Zeit. Es ist schwer mit Worten zu beschreiben, ein verwunschener Ort, eine Oase des Friedens und der Ruhe inmitten der grünen Vegetation, wo das üppige Wasser der Quellen von Bacchglione das einzige Geräusch ist, das uns während des Tages begleitet. Das Anwesen besteht aus der restaurierten und zu Wohnzwecken umgebauten Mühle, einem rustikalen Nebengebäude und einem etwa 5.000 Quadratmeter großen Park. Das Grundstück ist komplett eingezäunt und gehört zum Schutzgebiet der Bacchiglione-Wiederaufforstungen. II Mulino empfängt uns mit einer großen Eingangshalle und einem begehbaren Kleiderschrank, der in die maßgefertigten Möbel integriert ist. Von diesem zentralen Raum aus gelangt man in den hellen Wohnbereich mit Esszimmer und offener Küche sowie in das Wohnzimmer, das unter voller Berücksichtigung der alten Mühle eingerichtet wurde. Vom Eingang aus kann man auch auf die Seite des Hauses hinausgehen, wo die Mühlenschaufel noch vorhanden und in Betrieb ist, und eine kleine Brücke überqueren, die zu einer privaten Insel führt, die als Freiluftsitz dient. Ein Gästebad, ein Büro-/Arbeitszimmer, eine Waschküche und technische Räume vervollständigen die Räumlichkeiten auf dieser Ebene. Im ersten Stock, am Ende der Treppe, befindet sich ein Entspannungsraum, der als intimes Wohnzimmer für die Familie genutzt werden kann, sowie drei großzügige Schlafzimmer, das Hauptschlafzimmer mit eigenem Bad und die beiden anderen mit Gemeinschaftsbad und begehbarem Kleiderschrank. In der obersten Etage gibt es ein einziges großes Zimmer von mehr als 60 Quadratmetern, das als Doppelzimmer dient, mit eigenem Bad, zentraler Dusche und einem ganzen Raum, der als begehbarer Kleiderschrank genutzt wird.