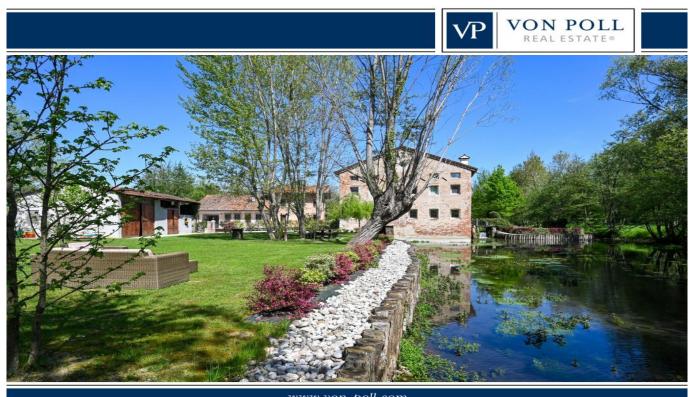

#### ??? ????? ????????

Diese Mühle, deren ursprünglicher Bau auf das Jahr 1574 zurückgeht, wurde zwischen 2017 und 2019 mit Sorgfalt und Liebe zum kleinsten Detail komplett renoviert. Sie bildet eine Brücke zur Vergangenheit und zu den alten Emotionen dieser Orte und entführt uns aus der Hektik der modernen Zeit. Es ist schwer mit Worten zu beschreiben, ein verwunschener Ort, eine Oase des Friedens und der Ruhe inmitten der grünen Vegetation, wo das üppige Wasser der Quellen von Bacchglione das einzige Geräusch ist, das uns während des Tages begleitet. Das Anwesen besteht aus der restaurierten und zu Wohnzwecken umgebauten Mühle, einem rustikalen Nebengebäude und einem etwa 5.000 Quadratmeter großen Park. Das Grundstück ist komplett eingezäunt und gehört zum Schutzgebiet der Bacchiglione-Wiederaufforstungen. II Mulino empfängt uns mit einer großen Eingangshalle und einem begehbaren Kleiderschrank, der in die maßgefertigten Möbel integriert ist. Von diesem zentralen Raum aus gelangt man in den hellen Wohnbereich mit Esszimmer und offener Küche sowie in das Wohnzimmer, das unter voller Berücksichtigung der alten Mühle eingerichtet wurde. Vom Eingang aus kann man auch auf die Seite des Hauses hinausgehen, wo die Mühlenschaufel noch vorhanden und in Betrieb ist, und eine kleine Brücke überqueren, die zu einer privaten Insel führt, die als Freiluftsitz dient. Ein Gästebad, ein Büro-/Arbeitszimmer, eine Waschküche und technische Räume vervollständigen die Räumlichkeiten auf dieser Ebene. Im ersten Stock, am Ende der Treppe, befindet sich ein Entspannungsraum, der als intimes Wohnzimmer für die Familie genutzt werden kann, sowie drei großzügige Schlafzimmer, das Hauptschlafzimmer mit eigenem Bad und die beiden anderen mit Gemeinschaftsbad und begehbarem Kleiderschrank. In der obersten Etage gibt es ein einziges großes Zimmer von mehr als 60 Quadratmetern, das als Doppelzimmer dient, mit eigenem Bad, zentraler Dusche und einem ganzen Raum, der als begehbarer Kleiderschrank genutzt wird.

Fotovoltaikanlage

??? ??? ??? ?????????

Mitten in der Ebene von Vicenza, im europäisch geschützten Naturgebiet der Bacchiglione-Wiederaufforstungen, ist diese herrliche Wassermühle mit ihrem hölzernen Rad ein wesentlicher Bestandteil der Wunder dieser Gegend. Das Anwesen besteht aus einem herrlichen Park, der speziell unter Berücksichtigung der Eigenschaften der Umgebung angelegt wurde, in dem sich das Grün der Wiesen und Wälder mit dem Blau der Wasserspiegel vermischt. Das Zentrum von Dueville ist 5 Minuten mit dem Auto entfernt und kann mit dem Fahrrad in weniger als 10 Minuten erreicht werden. Die Autobahnausfahrten von Dueville und der neuen Pedemontana-Autobahn sind leicht zu erreichen, so dass diese Wohnung auch für diejenigen geeignet ist, die beruflich viel unterwegs sind.