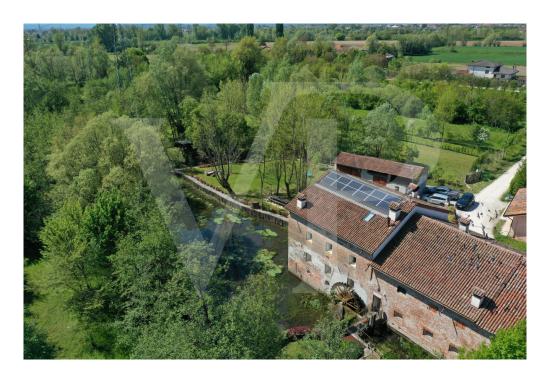

#### ??? ????? ????????

Diese Mühle, deren ursprünglicher Bau auf das Jahr 1574 zurückgeht, wurde zwischen 2017 und 2019 mit Sorgfalt und Liebe zum kleinsten Detail komplett renoviert. Sie bildet eine Brücke zur Vergangenheit und zu den alten Emotionen dieser Orte und entführt uns aus der Hektik der modernen Zeit. Es ist schwer mit Worten zu beschreiben, ein verwunschener Ort, eine Oase des Friedens und der Ruhe inmitten der grünen Vegetation, wo das üppige Wasser der Quellen von Bacchglione das einzige Geräusch ist, das uns während des Tages begleitet. Das Anwesen besteht aus der restaurierten und zu Wohnzwecken umgebauten Mühle, einem rustikalen Nebengebäude und einem etwa 5.000 Quadratmeter großen Park. Das Grundstück ist komplett eingezäunt und gehört zum Schutzgebiet der Bacchiglione-Wiederaufforstungen. II Mulino empfängt uns mit einer großen Eingangshalle und einem begehbaren Kleiderschrank, der in die maßgefertigten Möbel integriert ist. Von diesem zentralen Raum aus gelangt man in den hellen Wohnbereich mit Esszimmer und offener Küche sowie in das Wohnzimmer, das unter voller Berücksichtigung der alten Mühle eingerichtet wurde. Vom Eingang aus kann man auch auf die Seite des Hauses hinausgehen, wo die Mühlenschaufel noch vorhanden und in Betrieb ist, und eine kleine Brücke überqueren, die zu einer privaten Insel führt, die als Freiluftsitz dient. Ein Gästebad, ein Büro-/Arbeitszimmer, eine Waschküche und technische Räume vervollständigen die Räumlichkeiten auf dieser Ebene. Im ersten Stock, am Ende der Treppe, befindet sich ein Entspannungsraum, der als intimes Wohnzimmer für die Familie genutzt werden kann, sowie drei großzügige Schlafzimmer, das Hauptschlafzimmer mit eigenem Bad und die beiden anderen mit Gemeinschaftsbad und begehbarem Kleiderschrank. In der obersten Etage gibt es ein einziges großes Zimmer von mehr als 60 Quadratmetern, das als Doppelzimmer dient, mit eigenem Bad, zentraler Dusche und einem ganzen Raum, der als begehbarer Kleiderschrank genutzt wird.

Fotovoltaikanlage

??? ??? ??? ?????????

Mitten in der Ebene von Vicenza, im europäisch geschützten Naturgebiet der Bacchiglione-Wiederaufforstungen, ist diese herrliche Wassermühle mit ihrem hölzernen Rad ein wesentlicher Bestandteil der Wunder dieser Gegend. Das Anwesen besteht aus einem herrlichen Park, der speziell unter Berücksichtigung der Eigenschaften der Umgebung angelegt wurde, in dem sich das Grün der Wiesen und Wälder mit dem Blau der Wasserspiegel vermischt. Das Zentrum von Dueville ist 5 Minuten mit dem Auto entfernt und kann mit dem Fahrrad in weniger als 10 Minuten erreicht werden. Die Autobahnausfahrten von Dueville und der neuen Pedemontana-Autobahn sind leicht zu erreichen, so dass diese Wohnung auch für diejenigen geeignet ist, die beruflich viel unterwegs sind.