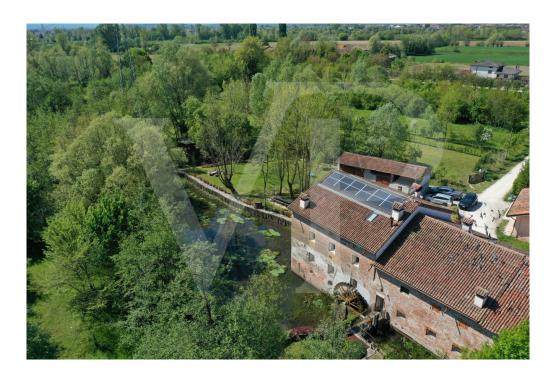

#### ??? ????? ????????

Diese Mühle, deren ursprünglicher Bau auf das Jahr 1574 zurückgeht, wurde zwischen 2017 und 2019 mit Sorgfalt und Liebe zum kleinsten Detail komplett renoviert. Sie bildet eine Brücke zur Vergangenheit und zu den alten Emotionen dieser Orte und entführt uns aus der Hektik der modernen Zeit. Es ist schwer mit Worten zu beschreiben, ein verwunschener Ort, eine Oase des Friedens und der Ruhe inmitten der grünen Vegetation, wo das üppige Wasser der Quellen von Bacchglione das einzige Geräusch ist, das uns während des Tages begleitet. Das Anwesen besteht aus der restaurierten und zu Wohnzwecken umgebauten Mühle, einem rustikalen Nebengebäude und einem etwa 5.000 Quadratmeter großen Park. Das Grundstück ist komplett eingezäunt und gehört zum Schutzgebiet der Bacchiglione-Wiederaufforstungen. II Mulino empfängt uns mit einer großen Eingangshalle und einem begehbaren Kleiderschrank, der in die maßgefertigten Möbel integriert ist. Von diesem zentralen Raum aus gelangt man in den hellen Wohnbereich mit Esszimmer und offener Küche sowie in das Wohnzimmer, das unter voller Berücksichtigung der alten Mühle eingerichtet wurde. Vom Eingang aus kann man auch auf die Seite des Hauses hinausgehen, wo die Mühlenschaufel noch vorhanden und in Betrieb ist, und eine kleine Brücke überqueren, die zu einer privaten Insel führt, die als Freiluftsitz dient. Ein Gästebad, ein Büro-/Arbeitszimmer, eine Waschküche und technische Räume vervollständigen die Räumlichkeiten auf dieser Ebene. Im ersten Stock, am Ende der Treppe, befindet sich ein Entspannungsraum, der als intimes Wohnzimmer für die Familie genutzt werden kann, sowie drei großzügige Schlafzimmer, das Hauptschlafzimmer mit eigenem Bad und die beiden anderen mit Gemeinschaftsbad und begehbarem Kleiderschrank. In der obersten Etage gibt es ein einziges großes Zimmer von mehr als 60 Quadratmetern, das als Doppelzimmer dient, mit eigenem Bad, zentraler Dusche und einem ganzen Raum, der als begehbarer Kleiderschrank genutzt wird.

Fotovoltaikanlage

??? ??? ??? ?????????

Mitten in der Ebene von Vicenza, im europäisch geschützten Naturgebiet der Bacchiglione-Wiederaufforstungen, ist diese herrliche Wassermühle mit ihrem hölzernen Rad ein wesentlicher Bestandteil der Wunder dieser Gegend. Das Anwesen besteht aus einem herrlichen Park, der speziell unter Berücksichtigung der Eigenschaften der Umgebung angelegt wurde, in dem sich das Grün der Wiesen und Wälder mit dem Blau der Wasserspiegel vermischt. Das Zentrum von Dueville ist 5 Minuten mit dem Auto entfernt und kann mit dem Fahrrad in weniger als 10 Minuten erreicht werden. Die Autobahnausfahrten von Dueville und der neuen Pedemontana-Autobahn sind leicht zu erreichen, so dass diese Wohnung auch für diejenigen geeignet ist, die beruflich viel unterwegs sind.