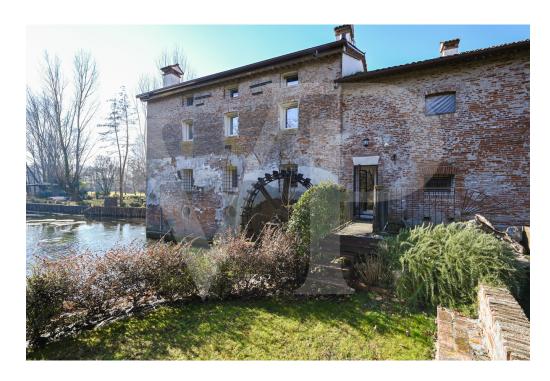

#### ??? ????? ????????

Diese Mühle, deren ursprünglicher Bau auf das Jahr 1574 zurückgeht, wurde zwischen 2017 und 2019 mit Sorgfalt und Liebe zum kleinsten Detail komplett renoviert. Sie bildet eine Brücke zur Vergangenheit und zu den alten Emotionen dieser Orte und entführt uns aus der Hektik der modernen Zeit. Es ist schwer mit Worten zu beschreiben, ein verwunschener Ort, eine Oase des Friedens und der Ruhe inmitten der grünen Vegetation, wo das üppige Wasser der Quellen von Bacchglione das einzige Geräusch ist, das uns während des Tages begleitet. Das Anwesen besteht aus der restaurierten und zu Wohnzwecken umgebauten Mühle, einem rustikalen Nebengebäude und einem etwa 5.000 Quadratmeter großen Park. Das Grundstück ist komplett eingezäunt und gehört zum Schutzgebiet der Bacchiglione-Wiederaufforstungen. II Mulino empfängt uns mit einer großen Eingangshalle und einem begehbaren Kleiderschrank, der in die maßgefertigten Möbel integriert ist. Von diesem zentralen Raum aus gelangt man in den hellen Wohnbereich mit Esszimmer und offener Küche sowie in das Wohnzimmer, das unter voller Berücksichtigung der alten Mühle eingerichtet wurde. Vom Eingang aus kann man auch auf die Seite des Hauses hinausgehen, wo die Mühlenschaufel noch vorhanden und in Betrieb ist, und eine kleine Brücke überqueren, die zu einer privaten Insel führt, die als Freiluftsitz dient. Ein Gästebad, ein Büro-/Arbeitszimmer, eine Waschküche und technische Räume vervollständigen die Räumlichkeiten auf dieser Ebene. Im ersten Stock, am Ende der Treppe, befindet sich ein Entspannungsraum, der als intimes Wohnzimmer für die Familie genutzt werden kann, sowie drei großzügige Schlafzimmer, das Hauptschlafzimmer mit eigenem Bad und die beiden anderen mit Gemeinschaftsbad und begehbarem Kleiderschrank. In der obersten Etage gibt es ein einziges großes Zimmer von mehr als 60 Quadratmetern, das als Doppelzimmer dient, mit eigenem Bad, zentraler Dusche und einem ganzen Raum, der als begehbarer Kleiderschrank genutzt wird.