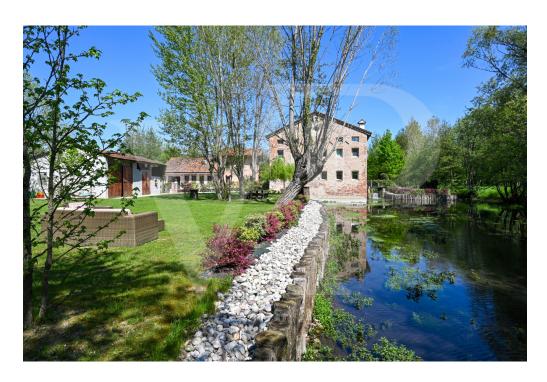

#### ??? ????? ????????

Diese Mühle, deren ursprünglicher Bau auf das Jahr 1574 zurückgeht, wurde zwischen 2017 und 2019 mit Sorgfalt und Liebe zum kleinsten Detail komplett renoviert. Sie bildet eine Brücke zur Vergangenheit und zu den alten Emotionen dieser Orte und entführt uns aus der Hektik der modernen Zeit. Es ist schwer mit Worten zu beschreiben, ein verwunschener Ort, eine Oase des Friedens und der Ruhe inmitten der grünen Vegetation, wo das üppige Wasser der Quellen von Bacchglione das einzige Geräusch ist, das uns während des Tages begleitet. Das Anwesen besteht aus der restaurierten und zu Wohnzwecken umgebauten Mühle, einem rustikalen Nebengebäude und einem etwa 5.000 Quadratmeter großen Park. Das Grundstück ist komplett eingezäunt und gehört zum Schutzgebiet der Bacchiglione-Wiederaufforstungen. II Mulino empfängt uns mit einer großen Eingangshalle und einem begehbaren Kleiderschrank, der in die maßgefertigten Möbel integriert ist. Von diesem zentralen Raum aus gelangt man in den hellen Wohnbereich mit Esszimmer und offener Küche sowie in das Wohnzimmer, das unter voller Berücksichtigung der alten Mühle eingerichtet wurde. Vom Eingang aus kann man auch auf die Seite des Hauses hinausgehen, wo die Mühlenschaufel noch vorhanden und in Betrieb ist, und eine kleine Brücke überqueren, die zu einer privaten Insel führt, die als Freiluftsitz dient. Ein Gästebad, ein Büro-/Arbeitszimmer, eine Waschküche und technische Räume vervollständigen die Räumlichkeiten auf dieser Ebene. Im ersten Stock, am Ende der Treppe, befindet sich ein Entspannungsraum, der als intimes Wohnzimmer für die Familie genutzt werden kann, sowie drei großzügige Schlafzimmer, das Hauptschlafzimmer mit eigenem Bad und die beiden anderen mit Gemeinschaftsbad und begehbarem Kleiderschrank. In der obersten Etage gibt es ein einziges großes Zimmer von mehr als 60 Quadratmetern, das als Doppelzimmer dient, mit eigenem Bad, zentraler Dusche und einem ganzen Raum, der als begehbarer Kleiderschrank genutzt wird.

Fotovoltaikanlage

??? ??? ??? ?????????

Mitten in der Ebene von Vicenza, im europäisch geschützten Naturgebiet der Bacchiglione-Wiederaufforstungen, ist diese herrliche Wassermühle mit ihrem hölzernen Rad ein wesentlicher Bestandteil der Wunder dieser Gegend. Das Anwesen besteht aus einem herrlichen Park, der speziell unter Berücksichtigung der Eigenschaften der Umgebung angelegt wurde, in dem sich das Grün der Wiesen und Wälder mit dem Blau der Wasserspiegel vermischt. Das Zentrum von Dueville ist 5 Minuten mit dem Auto entfernt und kann mit dem Fahrrad in weniger als 10 Minuten erreicht werden. Die Autobahnausfahrten von Dueville und der neuen Pedemontana-Autobahn sind leicht zu erreichen, so dass diese Wohnung auch für diejenigen geeignet ist, die beruflich viel unterwegs sind.