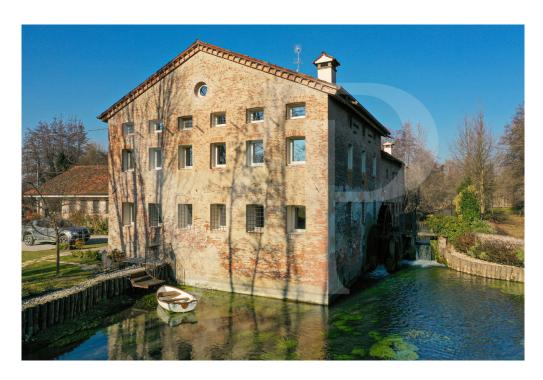

#### ??? ????? ????????

Diese Mühle, deren ursprünglicher Bau auf das Jahr 1574 zurückgeht, wurde zwischen 2017 und 2019 mit Sorgfalt und Liebe zum kleinsten Detail komplett renoviert. Sie bildet eine Brücke zur Vergangenheit und zu den alten Emotionen dieser Orte und entführt uns aus der Hektik der modernen Zeit. Es ist schwer mit Worten zu beschreiben, ein verwunschener Ort, eine Oase des Friedens und der Ruhe inmitten der grünen Vegetation, wo das üppige Wasser der Quellen von Bacchglione das einzige Geräusch ist, das uns während des Tages begleitet. Das Anwesen besteht aus der restaurierten und zu Wohnzwecken umgebauten Mühle, einem rustikalen Nebengebäude und einem etwa 5.000 Quadratmeter großen Park. Das Grundstück ist komplett eingezäunt und gehört zum Schutzgebiet der Bacchiglione-Wiederaufforstungen. II Mulino empfängt uns mit einer großen Eingangshalle und einem begehbaren Kleiderschrank, der in die maßgefertigten Möbel integriert ist. Von diesem zentralen Raum aus gelangt man in den hellen Wohnbereich mit Esszimmer und offener Küche sowie in das Wohnzimmer, das unter voller Berücksichtigung der alten Mühle eingerichtet wurde. Vom Eingang aus kann man auch auf die Seite des Hauses hinausgehen, wo die Mühlenschaufel noch vorhanden und in Betrieb ist, und eine kleine Brücke überqueren, die zu einer privaten Insel führt, die als Freiluftsitz dient. Ein Gästebad, ein Büro-/Arbeitszimmer, eine Waschküche und technische Räume vervollständigen die Räumlichkeiten auf dieser Ebene. Im ersten Stock, am Ende der Treppe, befindet sich ein Entspannungsraum, der als intimes Wohnzimmer für die Familie genutzt werden kann, sowie drei großzügige Schlafzimmer, das Hauptschlafzimmer mit eigenem Bad und die beiden anderen mit Gemeinschaftsbad und begehbarem Kleiderschrank. In der obersten Etage gibt es ein einziges großes Zimmer von mehr als 60 Quadratmetern, das als Doppelzimmer dient, mit eigenem Bad, zentraler Dusche und einem ganzen Raum, der als begehbarer Kleiderschrank genutzt wird.

Fotovoltaikanlage

??? ??? ??? ?????????

Mitten in der Ebene von Vicenza, im europäisch geschützten Naturgebiet der Bacchiglione-Wiederaufforstungen, ist diese herrliche Wassermühle mit ihrem hölzernen Rad ein wesentlicher Bestandteil der Wunder dieser Gegend. Das Anwesen besteht aus einem herrlichen Park, der speziell unter Berücksichtigung der Eigenschaften der Umgebung angelegt wurde, in dem sich das Grün der Wiesen und Wälder mit dem Blau der Wasserspiegel vermischt. Das Zentrum von Dueville ist 5 Minuten mit dem Auto entfernt und kann mit dem Fahrrad in weniger als 10 Minuten erreicht werden. Die Autobahnausfahrten von Dueville und der neuen Pedemontana-Autobahn sind leicht zu erreichen, so dass diese Wohnung auch für diejenigen geeignet ist, die beruflich viel unterwegs sind.