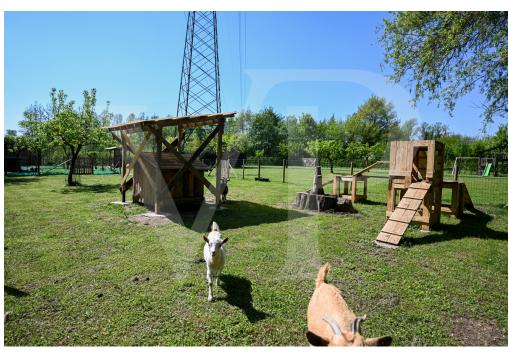

#### ??? ????? ????????

Diese Mühle, deren ursprünglicher Bau auf das Jahr 1574 zurückgeht, wurde zwischen 2017 und 2019 mit Sorgfalt und Liebe zum kleinsten Detail komplett renoviert. Sie bildet eine Brücke zur Vergangenheit und zu den alten Emotionen dieser Orte und entführt uns aus der Hektik der modernen Zeit. Es ist schwer mit Worten zu beschreiben, ein verwunschener Ort, eine Oase des Friedens und der Ruhe inmitten der grünen Vegetation, wo das üppige Wasser der Quellen von Bacchglione das einzige Geräusch ist, das uns während des Tages begleitet. Das Anwesen besteht aus der restaurierten und zu Wohnzwecken umgebauten Mühle, einem rustikalen Nebengebäude und einem etwa 5.000 Quadratmeter großen Park. Das Grundstück ist komplett eingezäunt und gehört zum Schutzgebiet der Bacchiglione-Wiederaufforstungen. II Mulino empfängt uns mit einer großen Eingangshalle und einem begehbaren Kleiderschrank, der in die maßgefertigten Möbel integriert ist. Von diesem zentralen Raum aus gelangt man in den hellen Wohnbereich mit Esszimmer und offener Küche sowie in das Wohnzimmer, das unter voller Berücksichtigung der alten Mühle eingerichtet wurde. Vom Eingang aus kann man auch auf die Seite des Hauses hinausgehen, wo die Mühlenschaufel noch vorhanden und in Betrieb ist, und eine kleine Brücke überqueren, die zu einer privaten Insel führt, die als Freiluftsitz dient. Ein Gästebad, ein Büro-/Arbeitszimmer, eine Waschküche und technische Räume vervollständigen die Räumlichkeiten auf dieser Ebene. Im ersten Stock, am Ende der Treppe, befindet sich ein Entspannungsraum, der als intimes Wohnzimmer für die Familie genutzt werden kann, sowie drei großzügige Schlafzimmer, das Hauptschlafzimmer mit eigenem Bad und die beiden anderen mit Gemeinschaftsbad und begehbarem Kleiderschrank. In der obersten Etage gibt es ein einziges großes Zimmer von mehr als 60 Quadratmetern, das als Doppelzimmer dient, mit eigenem Bad, zentraler Dusche und einem ganzen Raum, der als begehbarer Kleiderschrank genutzt wird.

Fotovoltaikanlage

??? ??? ??? ?????????

Mitten in der Ebene von Vicenza, im europäisch geschützten Naturgebiet der Bacchiglione-Wiederaufforstungen, ist diese herrliche Wassermühle mit ihrem hölzernen Rad ein wesentlicher Bestandteil der Wunder dieser Gegend. Das Anwesen besteht aus einem herrlichen Park, der speziell unter Berücksichtigung der Eigenschaften der Umgebung angelegt wurde, in dem sich das Grün der Wiesen und Wälder mit dem Blau der Wasserspiegel vermischt. Das Zentrum von Dueville ist 5 Minuten mit dem Auto entfernt und kann mit dem Fahrrad in weniger als 10 Minuten erreicht werden. Die Autobahnausfahrten von Dueville und der neuen Pedemontana-Autobahn sind leicht zu erreichen, so dass diese Wohnung auch für diejenigen geeignet ist, die beruflich viel unterwegs sind.