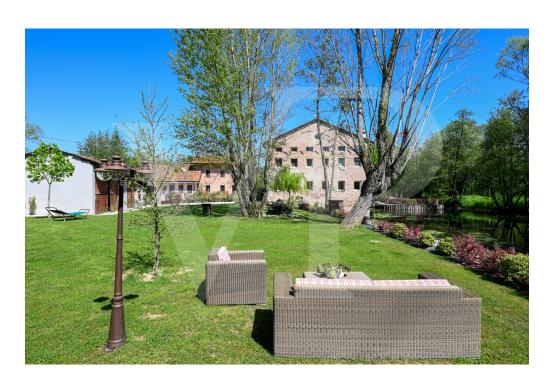

#### ??? ????? ????????

Diese Mühle, deren ursprünglicher Bau auf das Jahr 1574 zurückgeht, wurde zwischen 2017 und 2019 mit Sorgfalt und Liebe zum kleinsten Detail komplett renoviert. Sie bildet eine Brücke zur Vergangenheit und zu den alten Emotionen dieser Orte und entführt uns aus der Hektik der modernen Zeit. Es ist schwer mit Worten zu beschreiben, ein verwunschener Ort, eine Oase des Friedens und der Ruhe inmitten der grünen Vegetation, wo das üppige Wasser der Quellen von Bacchglione das einzige Geräusch ist, das uns während des Tages begleitet. Das Anwesen besteht aus der restaurierten und zu Wohnzwecken umgebauten Mühle, einem rustikalen Nebengebäude und einem etwa 5.000 Quadratmeter großen Park. Das Grundstück ist komplett eingezäunt und gehört zum Schutzgebiet der Bacchiglione-Wiederaufforstungen. II Mulino empfängt uns mit einer großen Eingangshalle und einem begehbaren Kleiderschrank, der in die maßgefertigten Möbel integriert ist. Von diesem zentralen Raum aus gelangt man in den hellen Wohnbereich mit Esszimmer und offener Küche sowie in das Wohnzimmer, das unter voller Berücksichtigung der alten Mühle eingerichtet wurde. Vom Eingang aus kann man auch auf die Seite des Hauses hinausgehen, wo die Mühlenschaufel noch vorhanden und in Betrieb ist, und eine kleine Brücke überqueren, die zu einer privaten Insel führt, die als Freiluftsitz dient. Ein Gästebad, ein Büro-/Arbeitszimmer, eine Waschküche und technische Räume vervollständigen die Räumlichkeiten auf dieser Ebene. Im ersten Stock, am Ende der Treppe, befindet sich ein Entspannungsraum, der als intimes Wohnzimmer für die Familie genutzt werden kann, sowie drei großzügige Schlafzimmer, das Hauptschlafzimmer mit eigenem Bad und die beiden anderen mit Gemeinschaftsbad und begehbarem Kleiderschrank. In der obersten Etage gibt es ein einziges großes Zimmer von mehr als 60 Quadratmetern, das als Doppelzimmer dient, mit eigenem Bad, zentraler Dusche und einem ganzen Raum, der als begehbarer Kleiderschrank genutzt wird.