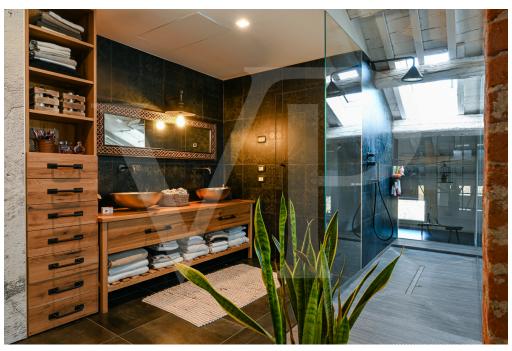

#### ??? ????? ????????

Diese Mühle, deren ursprünglicher Bau auf das Jahr 1574 zurückgeht, wurde zwischen 2017 und 2019 mit Sorgfalt und Liebe zum kleinsten Detail komplett renoviert. Sie bildet eine Brücke zur Vergangenheit und zu den alten Emotionen dieser Orte und entführt uns aus der Hektik der modernen Zeit. Es ist schwer mit Worten zu beschreiben, ein verwunschener Ort, eine Oase des Friedens und der Ruhe inmitten der grünen Vegetation, wo das üppige Wasser der Quellen von Bacchglione das einzige Geräusch ist, das uns während des Tages begleitet. Das Anwesen besteht aus der restaurierten und zu Wohnzwecken umgebauten Mühle, einem rustikalen Nebengebäude und einem etwa 5.000 Quadratmeter großen Park. Das Grundstück ist komplett eingezäunt und gehört zum Schutzgebiet der Bacchiglione-Wiederaufforstungen. II Mulino empfängt uns mit einer großen Eingangshalle und einem begehbaren Kleiderschrank, der in die maßgefertigten Möbel integriert ist. Von diesem zentralen Raum aus gelangt man in den hellen Wohnbereich mit Esszimmer und offener Küche sowie in das Wohnzimmer, das unter voller Berücksichtigung der alten Mühle eingerichtet wurde. Vom Eingang aus kann man auch auf die Seite des Hauses hinausgehen, wo die Mühlenschaufel noch vorhanden und in Betrieb ist, und eine kleine Brücke überqueren, die zu einer privaten Insel führt, die als Freiluftsitz dient. Ein Gästebad, ein Büro-/Arbeitszimmer, eine Waschküche und technische Räume vervollständigen die Räumlichkeiten auf dieser Ebene. Im ersten Stock, am Ende der Treppe, befindet sich ein Entspannungsraum, der als intimes Wohnzimmer für die Familie genutzt werden kann, sowie drei großzügige Schlafzimmer, das Hauptschlafzimmer mit eigenem Bad und die beiden anderen mit Gemeinschaftsbad und begehbarem Kleiderschrank. In der obersten Etage gibt es ein einziges großes Zimmer von mehr als 60 Quadratmetern, das als Doppelzimmer dient, mit eigenem Bad, zentraler Dusche und einem ganzen Raum, der als begehbarer Kleiderschrank genutzt wird.