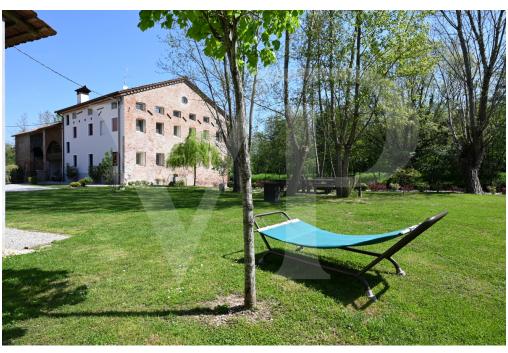

#### ??? ????? ????????

Diese Mühle, deren ursprünglicher Bau auf das Jahr 1574 zurückgeht, wurde zwischen 2017 und 2019 mit Sorgfalt und Liebe zum kleinsten Detail komplett renoviert. Sie bildet eine Brücke zur Vergangenheit und zu den alten Emotionen dieser Orte und entführt uns aus der Hektik der modernen Zeit. Es ist schwer mit Worten zu beschreiben, ein verwunschener Ort, eine Oase des Friedens und der Ruhe inmitten der grünen Vegetation, wo das üppige Wasser der Quellen von Bacchglione das einzige Geräusch ist, das uns während des Tages begleitet. Das Anwesen besteht aus der restaurierten und zu Wohnzwecken umgebauten Mühle, einem rustikalen Nebengebäude und einem etwa 5.000 Quadratmeter großen Park. Das Grundstück ist komplett eingezäunt und gehört zum Schutzgebiet der Bacchiglione-Wiederaufforstungen. II Mulino empfängt uns mit einer großen Eingangshalle und einem begehbaren Kleiderschrank, der in die maßgefertigten Möbel integriert ist. Von diesem zentralen Raum aus gelangt man in den hellen Wohnbereich mit Esszimmer und offener Küche sowie in das Wohnzimmer, das unter voller Berücksichtigung der alten Mühle eingerichtet wurde. Vom Eingang aus kann man auch auf die Seite des Hauses hinausgehen, wo die Mühlenschaufel noch vorhanden und in Betrieb ist, und eine kleine Brücke überqueren, die zu einer privaten Insel führt, die als Freiluftsitz dient. Ein Gästebad, ein Büro-/Arbeitszimmer, eine Waschküche und technische Räume vervollständigen die Räumlichkeiten auf dieser Ebene. Im ersten Stock, am Ende der Treppe, befindet sich ein Entspannungsraum, der als intimes Wohnzimmer für die Familie genutzt werden kann, sowie drei großzügige Schlafzimmer, das Hauptschlafzimmer mit eigenem Bad und die beiden anderen mit Gemeinschaftsbad und begehbarem Kleiderschrank. In der obersten Etage gibt es ein einziges großes Zimmer von mehr als 60 Quadratmetern, das als Doppelzimmer dient, mit eigenem Bad, zentraler Dusche und einem ganzen Raum, der als begehbarer Kleiderschrank genutzt wird.