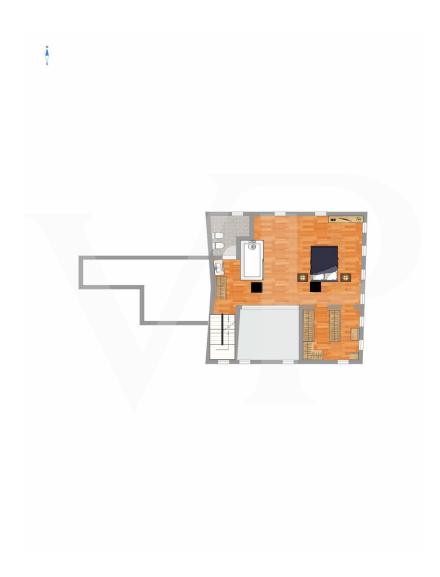

#### ??? ????? ????????

Diese Mühle, deren ursprünglicher Bau auf das Jahr 1574 zurückgeht, wurde zwischen 2017 und 2019 mit Sorgfalt und Liebe zum kleinsten Detail komplett renoviert. Sie bildet eine Brücke zur Vergangenheit und zu den alten Emotionen dieser Orte und entführt uns aus der Hektik der modernen Zeit. Es ist schwer mit Worten zu beschreiben, ein verwunschener Ort, eine Oase des Friedens und der Ruhe inmitten der grünen Vegetation, wo das üppige Wasser der Quellen von Bacchglione das einzige Geräusch ist, das uns während des Tages begleitet. Das Anwesen besteht aus der restaurierten und zu Wohnzwecken umgebauten Mühle, einem rustikalen Nebengebäude und einem etwa 5.000 Quadratmeter großen Park. Das Grundstück ist komplett eingezäunt und gehört zum Schutzgebiet der Bacchiglione-Wiederaufforstungen. II Mulino empfängt uns mit einer großen Eingangshalle und einem begehbaren Kleiderschrank, der in die maßgefertigten Möbel integriert ist. Von diesem zentralen Raum aus gelangt man in den hellen Wohnbereich mit Esszimmer und offener Küche sowie in das Wohnzimmer, das unter voller Berücksichtigung der alten Mühle eingerichtet wurde. Vom Eingang aus kann man auch auf die Seite des Hauses hinausgehen, wo die Mühlenschaufel noch vorhanden und in Betrieb ist, und eine kleine Brücke überqueren, die zu einer privaten Insel führt, die als Freiluftsitz dient. Ein Gästebad, ein Büro-/Arbeitszimmer, eine Waschküche und technische Räume vervollständigen die Räumlichkeiten auf dieser Ebene. Im ersten Stock, am Ende der Treppe, befindet sich ein Entspannungsraum, der als intimes Wohnzimmer für die Familie genutzt werden kann, sowie drei großzügige Schlafzimmer, das Hauptschlafzimmer mit eigenem Bad und die beiden anderen mit Gemeinschaftsbad und begehbarem Kleiderschrank. In der obersten Etage gibt es ein einziges großes Zimmer von mehr als 60 Quadratmetern, das als Doppelzimmer dient, mit eigenem Bad, zentraler Dusche und einem ganzen Raum, der als begehbarer Kleiderschrank genutzt wird.