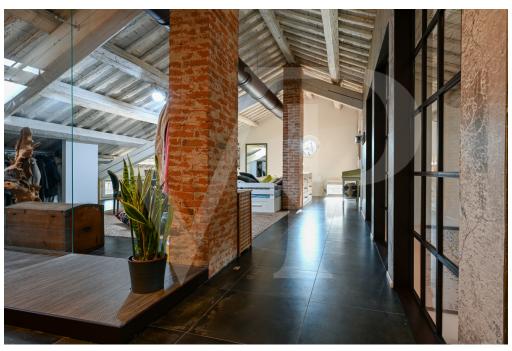

#### ??? ????? ????????

Diese Mühle, deren ursprünglicher Bau auf das Jahr 1574 zurückgeht, wurde zwischen 2017 und 2019 mit Sorgfalt und Liebe zum kleinsten Detail komplett renoviert. Sie bildet eine Brücke zur Vergangenheit und zu den alten Emotionen dieser Orte und entführt uns aus der Hektik der modernen Zeit. Es ist schwer mit Worten zu beschreiben, ein verwunschener Ort, eine Oase des Friedens und der Ruhe inmitten der grünen Vegetation, wo das üppige Wasser der Quellen von Bacchglione das einzige Geräusch ist, das uns während des Tages begleitet. Das Anwesen besteht aus der restaurierten und zu Wohnzwecken umgebauten Mühle, einem rustikalen Nebengebäude und einem etwa 5.000 Quadratmeter großen Park. Das Grundstück ist komplett eingezäunt und gehört zum Schutzgebiet der Bacchiglione-Wiederaufforstungen. II Mulino empfängt uns mit einer großen Eingangshalle und einem begehbaren Kleiderschrank, der in die maßgefertigten Möbel integriert ist. Von diesem zentralen Raum aus gelangt man in den hellen Wohnbereich mit Esszimmer und offener Küche sowie in das Wohnzimmer, das unter voller Berücksichtigung der alten Mühle eingerichtet wurde. Vom Eingang aus kann man auch auf die Seite des Hauses hinausgehen, wo die Mühlenschaufel noch vorhanden und in Betrieb ist, und eine kleine Brücke überqueren, die zu einer privaten Insel führt, die als Freiluftsitz dient. Ein Gästebad, ein Büro-/Arbeitszimmer, eine Waschküche und technische Räume vervollständigen die Räumlichkeiten auf dieser Ebene. Im ersten Stock, am Ende der Treppe, befindet sich ein Entspannungsraum, der als intimes Wohnzimmer für die Familie genutzt werden kann, sowie drei großzügige Schlafzimmer, das Hauptschlafzimmer mit eigenem Bad und die beiden anderen mit Gemeinschaftsbad und begehbarem Kleiderschrank. In der obersten Etage gibt es ein einziges großes Zimmer von mehr als 60 Quadratmetern, das als Doppelzimmer dient, mit eigenem Bad, zentraler Dusche und einem ganzen Raum, der als begehbarer Kleiderschrank genutzt wird.