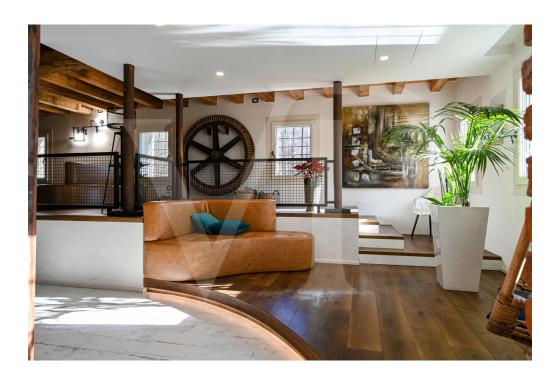

#### ??? ????? ????????

Diese Mühle, deren ursprünglicher Bau auf das Jahr 1574 zurückgeht, wurde zwischen 2017 und 2019 mit Sorgfalt und Liebe zum kleinsten Detail komplett renoviert. Sie bildet eine Brücke zur Vergangenheit und zu den alten Emotionen dieser Orte und entführt uns aus der Hektik der modernen Zeit. Es ist schwer mit Worten zu beschreiben, ein verwunschener Ort, eine Oase des Friedens und der Ruhe inmitten der grünen Vegetation, wo das üppige Wasser der Quellen von Bacchglione das einzige Geräusch ist, das uns während des Tages begleitet. Das Anwesen besteht aus der restaurierten und zu Wohnzwecken umgebauten Mühle, einem rustikalen Nebengebäude und einem etwa 5.000 Quadratmeter großen Park. Das Grundstück ist komplett eingezäunt und gehört zum Schutzgebiet der Bacchiglione-Wiederaufforstungen. II Mulino empfängt uns mit einer großen Eingangshalle und einem begehbaren Kleiderschrank, der in die maßgefertigten Möbel integriert ist. Von diesem zentralen Raum aus gelangt man in den hellen Wohnbereich mit Esszimmer und offener Küche sowie in das Wohnzimmer, das unter voller Berücksichtigung der alten Mühle eingerichtet wurde. Vom Eingang aus kann man auch auf die Seite des Hauses hinausgehen, wo die Mühlenschaufel noch vorhanden und in Betrieb ist, und eine kleine Brücke überqueren, die zu einer privaten Insel führt, die als Freiluftsitz dient. Ein Gästebad, ein Büro-/Arbeitszimmer, eine Waschküche und technische Räume vervollständigen die Räumlichkeiten auf dieser Ebene. Im ersten Stock, am Ende der Treppe, befindet sich ein Entspannungsraum, der als intimes Wohnzimmer für die Familie genutzt werden kann, sowie drei großzügige Schlafzimmer, das Hauptschlafzimmer mit eigenem Bad und die beiden anderen mit Gemeinschaftsbad und begehbarem Kleiderschrank. In der obersten Etage gibt es ein einziges großes Zimmer von mehr als 60 Quadratmetern, das als Doppelzimmer dient, mit eigenem Bad, zentraler Dusche und einem ganzen Raum, der als begehbarer Kleiderschrank genutzt wird.