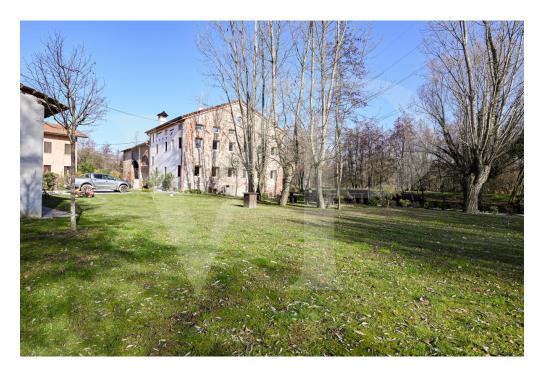

#### ??? ????? ????????

Diese Mühle, deren ursprünglicher Bau auf das Jahr 1574 zurückgeht, wurde zwischen 2017 und 2019 mit Sorgfalt und Liebe zum kleinsten Detail komplett renoviert. Sie bildet eine Brücke zur Vergangenheit und zu den alten Emotionen dieser Orte und entführt uns aus der Hektik der modernen Zeit. Es ist schwer mit Worten zu beschreiben, ein verwunschener Ort, eine Oase des Friedens und der Ruhe inmitten der grünen Vegetation, wo das üppige Wasser der Quellen von Bacchglione das einzige Geräusch ist, das uns während des Tages begleitet. Das Anwesen besteht aus der restaurierten und zu Wohnzwecken umgebauten Mühle, einem rustikalen Nebengebäude und einem etwa 5.000 Quadratmeter großen Park. Das Grundstück ist komplett eingezäunt und gehört zum Schutzgebiet der Bacchiglione-Wiederaufforstungen. II Mulino empfängt uns mit einer großen Eingangshalle und einem begehbaren Kleiderschrank, der in die maßgefertigten Möbel integriert ist. Von diesem zentralen Raum aus gelangt man in den hellen Wohnbereich mit Esszimmer und offener Küche sowie in das Wohnzimmer, das unter voller Berücksichtigung der alten Mühle eingerichtet wurde. Vom Eingang aus kann man auch auf die Seite des Hauses hinausgehen, wo die Mühlenschaufel noch vorhanden und in Betrieb ist, und eine kleine Brücke überqueren, die zu einer privaten Insel führt, die als Freiluftsitz dient. Ein Gästebad, ein Büro-/Arbeitszimmer, eine Waschküche und technische Räume vervollständigen die Räumlichkeiten auf dieser Ebene. Im ersten Stock, am Ende der Treppe, befindet sich ein Entspannungsraum, der als intimes Wohnzimmer für die Familie genutzt werden kann, sowie drei großzügige Schlafzimmer, das Hauptschlafzimmer mit eigenem Bad und die beiden anderen mit Gemeinschaftsbad und begehbarem Kleiderschrank. In der obersten Etage gibt es ein einziges großes Zimmer von mehr als 60 Quadratmetern, das als Doppelzimmer dient, mit eigenem Bad, zentraler Dusche und einem ganzen Raum, der als begehbarer Kleiderschrank genutzt wird.