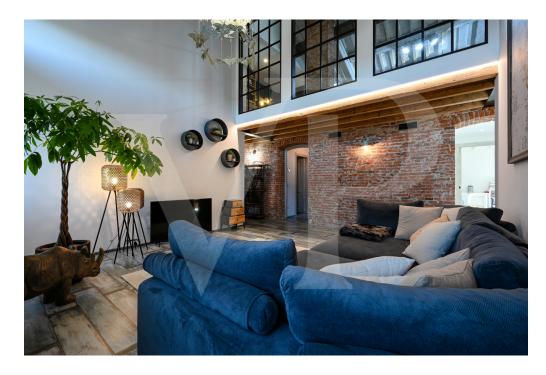

#### ??? ????? ????????

Diese Mühle, deren ursprünglicher Bau auf das Jahr 1574 zurückgeht, wurde zwischen 2017 und 2019 mit Sorgfalt und Liebe zum kleinsten Detail komplett renoviert. Sie bildet eine Brücke zur Vergangenheit und zu den alten Emotionen dieser Orte und entführt uns aus der Hektik der modernen Zeit. Es ist schwer mit Worten zu beschreiben, ein verwunschener Ort, eine Oase des Friedens und der Ruhe inmitten der grünen Vegetation, wo das üppige Wasser der Quellen von Bacchglione das einzige Geräusch ist, das uns während des Tages begleitet. Das Anwesen besteht aus der restaurierten und zu Wohnzwecken umgebauten Mühle, einem rustikalen Nebengebäude und einem etwa 5.000 Quadratmeter großen Park. Das Grundstück ist komplett eingezäunt und gehört zum Schutzgebiet der Bacchiglione-Wiederaufforstungen. II Mulino empfängt uns mit einer großen Eingangshalle und einem begehbaren Kleiderschrank, der in die maßgefertigten Möbel integriert ist. Von diesem zentralen Raum aus gelangt man in den hellen Wohnbereich mit Esszimmer und offener Küche sowie in das Wohnzimmer, das unter voller Berücksichtigung der alten Mühle eingerichtet wurde. Vom Eingang aus kann man auch auf die Seite des Hauses hinausgehen, wo die Mühlenschaufel noch vorhanden und in Betrieb ist, und eine kleine Brücke überqueren, die zu einer privaten Insel führt, die als Freiluftsitz dient. Ein Gästebad, ein Büro-/Arbeitszimmer, eine Waschküche und technische Räume vervollständigen die Räumlichkeiten auf dieser Ebene. Im ersten Stock, am Ende der Treppe, befindet sich ein Entspannungsraum, der als intimes Wohnzimmer für die Familie genutzt werden kann, sowie drei großzügige Schlafzimmer, das Hauptschlafzimmer mit eigenem Bad und die beiden anderen mit Gemeinschaftsbad und begehbarem Kleiderschrank. In der obersten Etage gibt es ein einziges großes Zimmer von mehr als 60 Quadratmetern, das als Doppelzimmer dient, mit eigenem Bad, zentraler Dusche und einem ganzen Raum, der als begehbarer Kleiderschrank genutzt wird.