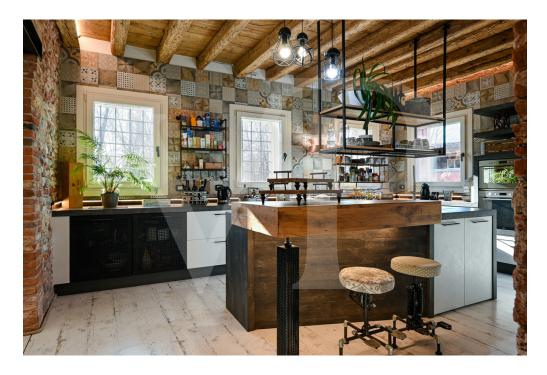

#### ??? ????? ????????

Diese Mühle, deren ursprünglicher Bau auf das Jahr 1574 zurückgeht, wurde zwischen 2017 und 2019 mit Sorgfalt und Liebe zum kleinsten Detail komplett renoviert. Sie bildet eine Brücke zur Vergangenheit und zu den alten Emotionen dieser Orte und entführt uns aus der Hektik der modernen Zeit. Es ist schwer mit Worten zu beschreiben, ein verwunschener Ort, eine Oase des Friedens und der Ruhe inmitten der grünen Vegetation, wo das üppige Wasser der Quellen von Bacchglione das einzige Geräusch ist, das uns während des Tages begleitet. Das Anwesen besteht aus der restaurierten und zu Wohnzwecken umgebauten Mühle, einem rustikalen Nebengebäude und einem etwa 5.000 Quadratmeter großen Park. Das Grundstück ist komplett eingezäunt und gehört zum Schutzgebiet der Bacchiglione-Wiederaufforstungen. II Mulino empfängt uns mit einer großen Eingangshalle und einem begehbaren Kleiderschrank, der in die maßgefertigten Möbel integriert ist. Von diesem zentralen Raum aus gelangt man in den hellen Wohnbereich mit Esszimmer und offener Küche sowie in das Wohnzimmer, das unter voller Berücksichtigung der alten Mühle eingerichtet wurde. Vom Eingang aus kann man auch auf die Seite des Hauses hinausgehen, wo die Mühlenschaufel noch vorhanden und in Betrieb ist, und eine kleine Brücke überqueren, die zu einer privaten Insel führt, die als Freiluftsitz dient. Ein Gästebad, ein Büro-/Arbeitszimmer, eine Waschküche und technische Räume vervollständigen die Räumlichkeiten auf dieser Ebene. Im ersten Stock, am Ende der Treppe, befindet sich ein Entspannungsraum, der als intimes Wohnzimmer für die Familie genutzt werden kann, sowie drei großzügige Schlafzimmer, das Hauptschlafzimmer mit eigenem Bad und die beiden anderen mit Gemeinschaftsbad und begehbarem Kleiderschrank. In der obersten Etage gibt es ein einziges großes Zimmer von mehr als 60 Quadratmetern, das als Doppelzimmer dient, mit eigenem Bad, zentraler Dusche und einem ganzen Raum, der als begehbarer Kleiderschrank genutzt wird.