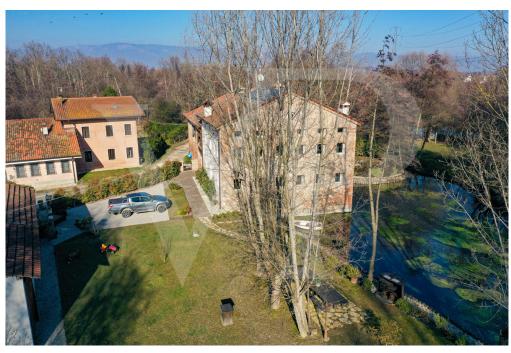

#### ??? ????? ????????

Diese Mühle, deren ursprünglicher Bau auf das Jahr 1574 zurückgeht, wurde zwischen 2017 und 2019 mit Sorgfalt und Liebe zum kleinsten Detail komplett renoviert. Sie bildet eine Brücke zur Vergangenheit und zu den alten Emotionen dieser Orte und entführt uns aus der Hektik der modernen Zeit. Es ist schwer mit Worten zu beschreiben, ein verwunschener Ort, eine Oase des Friedens und der Ruhe inmitten der grünen Vegetation, wo das üppige Wasser der Quellen von Bacchglione das einzige Geräusch ist, das uns während des Tages begleitet. Das Anwesen besteht aus der restaurierten und zu Wohnzwecken umgebauten Mühle, einem rustikalen Nebengebäude und einem etwa 5.000 Quadratmeter großen Park. Das Grundstück ist komplett eingezäunt und gehört zum Schutzgebiet der Bacchiglione-Wiederaufforstungen. II Mulino empfängt uns mit einer großen Eingangshalle und einem begehbaren Kleiderschrank, der in die maßgefertigten Möbel integriert ist. Von diesem zentralen Raum aus gelangt man in den hellen Wohnbereich mit Esszimmer und offener Küche sowie in das Wohnzimmer, das unter voller Berücksichtigung der alten Mühle eingerichtet wurde. Vom Eingang aus kann man auch auf die Seite des Hauses hinausgehen, wo die Mühlenschaufel noch vorhanden und in Betrieb ist, und eine kleine Brücke überqueren, die zu einer privaten Insel führt, die als Freiluftsitz dient. Ein Gästebad, ein Büro-/Arbeitszimmer, eine Waschküche und technische Räume vervollständigen die Räumlichkeiten auf dieser Ebene. Im ersten Stock, am Ende der Treppe, befindet sich ein Entspannungsraum, der als intimes Wohnzimmer für die Familie genutzt werden kann, sowie drei großzügige Schlafzimmer, das Hauptschlafzimmer mit eigenem Bad und die beiden anderen mit Gemeinschaftsbad und begehbarem Kleiderschrank. In der obersten Etage gibt es ein einziges großes Zimmer von mehr als 60 Quadratmetern, das als Doppelzimmer dient, mit eigenem Bad, zentraler Dusche und einem ganzen Raum, der als begehbarer Kleiderschrank genutzt wird.