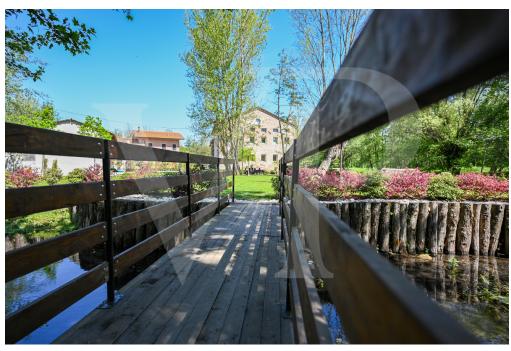

#### ??? ????? ????????

Diese Mühle, deren ursprünglicher Bau auf das Jahr 1574 zurückgeht, wurde zwischen 2017 und 2019 mit Sorgfalt und Liebe zum kleinsten Detail komplett renoviert. Sie bildet eine Brücke zur Vergangenheit und zu den alten Emotionen dieser Orte und entführt uns aus der Hektik der modernen Zeit. Es ist schwer mit Worten zu beschreiben, ein verwunschener Ort, eine Oase des Friedens und der Ruhe inmitten der grünen Vegetation, wo das üppige Wasser der Quellen von Bacchglione das einzige Geräusch ist, das uns während des Tages begleitet. Das Anwesen besteht aus der restaurierten und zu Wohnzwecken umgebauten Mühle, einem rustikalen Nebengebäude und einem etwa 5.000 Quadratmeter großen Park. Das Grundstück ist komplett eingezäunt und gehört zum Schutzgebiet der Bacchiglione-Wiederaufforstungen. II Mulino empfängt uns mit einer großen Eingangshalle und einem begehbaren Kleiderschrank, der in die maßgefertigten Möbel integriert ist. Von diesem zentralen Raum aus gelangt man in den hellen Wohnbereich mit Esszimmer und offener Küche sowie in das Wohnzimmer, das unter voller Berücksichtigung der alten Mühle eingerichtet wurde. Vom Eingang aus kann man auch auf die Seite des Hauses hinausgehen, wo die Mühlenschaufel noch vorhanden und in Betrieb ist, und eine kleine Brücke überqueren, die zu einer privaten Insel führt, die als Freiluftsitz dient. Ein Gästebad, ein Büro-/Arbeitszimmer, eine Waschküche und technische Räume vervollständigen die Räumlichkeiten auf dieser Ebene. Im ersten Stock, am Ende der Treppe, befindet sich ein Entspannungsraum, der als intimes Wohnzimmer für die Familie genutzt werden kann, sowie drei großzügige Schlafzimmer, das Hauptschlafzimmer mit eigenem Bad und die beiden anderen mit Gemeinschaftsbad und begehbarem Kleiderschrank. In der obersten Etage gibt es ein einziges großes Zimmer von mehr als 60 Quadratmetern, das als Doppelzimmer dient, mit eigenem Bad, zentraler Dusche und einem ganzen Raum, der als begehbarer Kleiderschrank genutzt wird.

Fotovoltaikanlage

??? ??? ??? ?????????

Mitten in der Ebene von Vicenza, im europäisch geschützten Naturgebiet der Bacchiglione-Wiederaufforstungen, ist diese herrliche Wassermühle mit ihrem hölzernen Rad ein wesentlicher Bestandteil der Wunder dieser Gegend. Das Anwesen besteht aus einem herrlichen Park, der speziell unter Berücksichtigung der Eigenschaften der Umgebung angelegt wurde, in dem sich das Grün der Wiesen und Wälder mit dem Blau der Wasserspiegel vermischt. Das Zentrum von Dueville ist 5 Minuten mit dem Auto entfernt und kann mit dem Fahrrad in weniger als 10 Minuten erreicht werden. Die Autobahnausfahrten von Dueville und der neuen Pedemontana-Autobahn sind leicht zu erreichen, so dass diese Wohnung auch für diejenigen geeignet ist, die beruflich viel unterwegs sind.