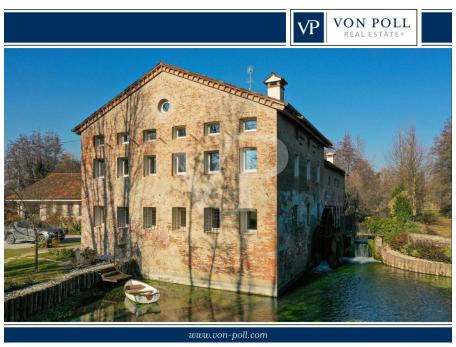

#### ??? ????? ????????

Diese Mühle, deren ursprünglicher Bau auf das Jahr 1574 zurückgeht, wurde zwischen 2017 und 2019 mit Sorgfalt und Liebe zum kleinsten Detail komplett renoviert. Sie bildet eine Brücke zur Vergangenheit und zu den alten Emotionen dieser Orte und entführt uns aus der Hektik der modernen Zeit. Es ist schwer mit Worten zu beschreiben, ein verwunschener Ort, eine Oase des Friedens und der Ruhe inmitten der grünen Vegetation, wo das üppige Wasser der Quellen von Bacchglione das einzige Geräusch ist, das uns während des Tages begleitet. Das Anwesen besteht aus der restaurierten und zu Wohnzwecken umgebauten Mühle, einem rustikalen Nebengebäude und einem etwa 5.000 Quadratmeter großen Park. Das Grundstück ist komplett eingezäunt und gehört zum Schutzgebiet der Bacchiglione-Wiederaufforstungen. II Mulino empfängt uns mit einer großen Eingangshalle und einem begehbaren Kleiderschrank, der in die maßgefertigten Möbel integriert ist. Von diesem zentralen Raum aus gelangt man in den hellen Wohnbereich mit Esszimmer und offener Küche sowie in das Wohnzimmer, das unter voller Berücksichtigung der alten Mühle eingerichtet wurde. Vom Eingang aus kann man auch auf die Seite des Hauses hinausgehen, wo die Mühlenschaufel noch vorhanden und in Betrieb ist, und eine kleine Brücke überqueren, die zu einer privaten Insel führt, die als Freiluftsitz dient. Ein Gästebad, ein Büro-/Arbeitszimmer, eine Waschküche und technische Räume vervollständigen die Räumlichkeiten auf dieser Ebene. Im ersten Stock, am Ende der Treppe, befindet sich ein Entspannungsraum, der als intimes Wohnzimmer für die Familie genutzt werden kann, sowie drei großzügige Schlafzimmer, das Hauptschlafzimmer mit eigenem Bad und die beiden anderen mit Gemeinschaftsbad und begehbarem Kleiderschrank. In der obersten Etage gibt es ein einziges großes Zimmer von mehr als 60 Quadratmetern, das als Doppelzimmer dient, mit eigenem Bad, zentraler Dusche und einem ganzen Raum, der als begehbarer Kleiderschrank genutzt wird.

Fotovoltaikanlage

??? ??? ??? ?????????

Mitten in der Ebene von Vicenza, im europäisch geschützten Naturgebiet der Bacchiglione-Wiederaufforstungen, ist diese herrliche Wassermühle mit ihrem hölzernen Rad ein wesentlicher Bestandteil der Wunder dieser Gegend. Das Anwesen besteht aus einem herrlichen Park, der speziell unter Berücksichtigung der Eigenschaften der Umgebung angelegt wurde, in dem sich das Grün der Wiesen und Wälder mit dem Blau der Wasserspiegel vermischt. Das Zentrum von Dueville ist 5 Minuten mit dem Auto entfernt und kann mit dem Fahrrad in weniger als 10 Minuten erreicht werden. Die Autobahnausfahrten von Dueville und der neuen Pedemontana-Autobahn sind leicht zu erreichen, so dass diese Wohnung auch für diejenigen geeignet ist, die beruflich viel unterwegs sind.