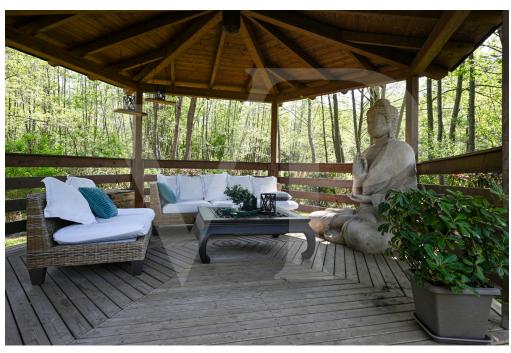

#### ??? ????? ????????

Diese Mühle, deren ursprünglicher Bau auf das Jahr 1574 zurückgeht, wurde zwischen 2017 und 2019 mit Sorgfalt und Liebe zum kleinsten Detail komplett renoviert. Sie bildet eine Brücke zur Vergangenheit und zu den alten Emotionen dieser Orte und entführt uns aus der Hektik der modernen Zeit. Es ist schwer mit Worten zu beschreiben, ein verwunschener Ort, eine Oase des Friedens und der Ruhe inmitten der grünen Vegetation, wo das üppige Wasser der Quellen von Bacchglione das einzige Geräusch ist, das uns während des Tages begleitet. Das Anwesen besteht aus der restaurierten und zu Wohnzwecken umgebauten Mühle, einem rustikalen Nebengebäude und einem etwa 5.000 Quadratmeter großen Park. Das Grundstück ist komplett eingezäunt und gehört zum Schutzgebiet der Bacchiglione-Wiederaufforstungen. II Mulino empfängt uns mit einer großen Eingangshalle und einem begehbaren Kleiderschrank, der in die maßgefertigten Möbel integriert ist. Von diesem zentralen Raum aus gelangt man in den hellen Wohnbereich mit Esszimmer und offener Küche sowie in das Wohnzimmer, das unter voller Berücksichtigung der alten Mühle eingerichtet wurde. Vom Eingang aus kann man auch auf die Seite des Hauses hinausgehen, wo die Mühlenschaufel noch vorhanden und in Betrieb ist, und eine kleine Brücke überqueren, die zu einer privaten Insel führt, die als Freiluftsitz dient. Ein Gästebad, ein Büro-/Arbeitszimmer, eine Waschküche und technische Räume vervollständigen die Räumlichkeiten auf dieser Ebene. Im ersten Stock, am Ende der Treppe, befindet sich ein Entspannungsraum, der als intimes Wohnzimmer für die Familie genutzt werden kann, sowie drei großzügige Schlafzimmer, das Hauptschlafzimmer mit eigenem Bad und die beiden anderen mit Gemeinschaftsbad und begehbarem Kleiderschrank. In der obersten Etage gibt es ein einziges großes Zimmer von mehr als 60 Quadratmetern, das als Doppelzimmer dient, mit eigenem Bad, zentraler Dusche und einem ganzen Raum, der als begehbarer Kleiderschrank genutzt wird.