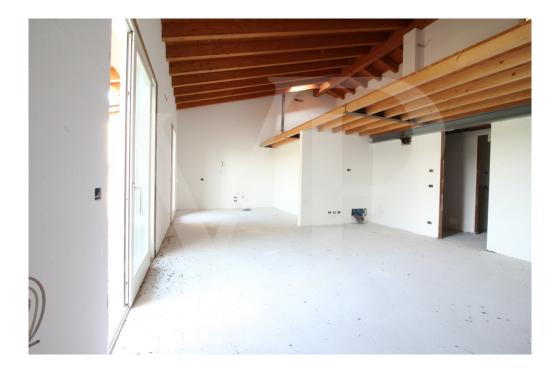

### 

The penthouse is currently in an advanced unfinished state, and finishes can be chosen dirattemente at the store "the Corner of Ceramics."

The iimmobille is built according to the latest construction requirements and in compliance with current technical construction and sanitary regulations and with the use of first-rate, state-of-the-art building materials.

The finished product will be equipped with:

- PHOTOVOLTAIC SYSTEM;

- UNDERFLOOR HEATING SYSTEM WITH CONDENSING BOILER AND SOLAR PANELS

- ELECTRICAL SYSTEM WITH HOME AUTOMATION PREDISPOSITION
- PREPARATION FOR AIR CONDITIONING SYSTEM;
- LARGE GARAGE WITH MOTORIZED OVERHEAD DOOR;
- POSSIBILITY OF CHOICE OF FLOORS AND WALLS;
- RESERVED PARKING SPACE IN FRONT OF THE HOUSE.

Possibility of purchase in its current state, with completion works to be paid by the buyer.