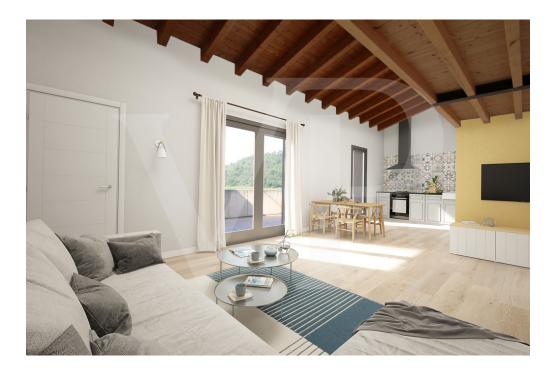

### ??? ????? ????????

In a newly built residential complex, wonderful penthouse on the second and top floor of the main building, with terrace and view on the hills of Monteviale. This solution combines the comfort and convenience of a modern and elegant housing solution, for those who like to have the green around them, without having to manage it. The apartment consists of a large living area with open kitchen and a wonderful terrace, with fireplace and views of the hills. From the living room accessible a large loft area. The separate sleeping area, located on the main floor consists of 2 bedrooms, one double and one single, as well as a jolly room that can be used as a walk-in closet, study or guest-bedroom, and two bathrooms, one of which is blind, but with space for washing machine and dryer.

### 

The penthouse is currently in an advanced unfinished state, and finishes can be chosen dirattemente at the store "the Corner of Ceramics."

The iimmobille is built according to the latest construction requirements and in compliance with current technical construction and sanitary regulations and with the use of first-rate, state-of-the-art building materials.