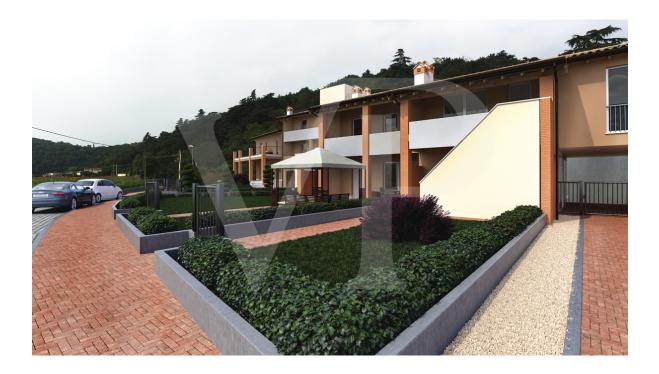

### ??? ????? ????????

In a newly built residential complex, wonderful penthouse on the second and top floor of the main building, with terrace and view on the hills of Monteviale. This solution combines the comfort and convenience of a modern and elegant housing solution, for those who like to have the green around them, without having to manage it. The apartment consists of a large living area with open kitchen and a wonderful terrace, with fireplace and views of the hills. From the living room accessible a large loft area. The separate sleeping area, located on the main floor consists of 2 bedrooms, one double and one single, as well as a jolly room that can be used as a walk-in closet, study or guest-bedroom, and two bathrooms, one of which is blind, but with space for washing machine and dryer.

### 

The penthouse is currently in an advanced unfinished state, and finishes can be chosen dirattemente at the store "the Corner of Ceramics."

The iimmobille is built according to the latest construction requirements and in compliance with current technical construction and sanitary regulations and with the use of first-rate, state-of-the-art building materials.