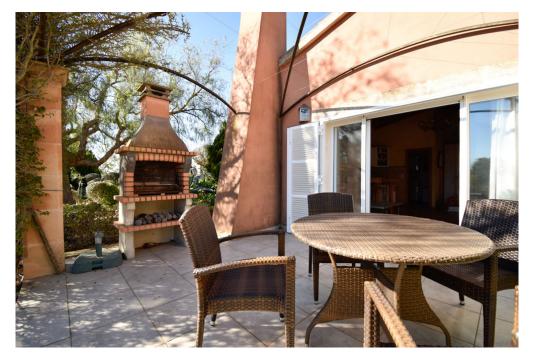

### ??? ????? ????????

Diese idyllische Finca in Llucmajor steht zum Verkauf. Das Haus bietet eine Wohnfläche von ca. 312 Quadratmeter auf einem Grundstück von rund 14.000 Quadratmetern. Das Haus verfügt über insgesamt sieben Zimmer, davon fünf Schlafzimmer und zwei Bäder. Im Wohnzimmer befindet sich ein Kamin, der im Winter für wohlige Wärme sorgt. Zudem erzeugen die Niedrigverbrauch-Heizkörper sowie die Fußbodenerwärmung eine wohlige Temperatur im Haupthaus. Hier befinden sich im Erdgeschoss neben der Küche, dem Wohnzimmer und einem Badezimmer auch zwei Schlafzimmer. Das Obergeschoss mit dem großen Dachfenster verfügt über einen Wohnbereich, einem großen Hauptbad sowie einem sehr großen Master-Schlafzimmer. Die Finca verfügt über eine große Terrasse, auf der man die Sonne Mallorcas genießen kann, sowie einen Swimmingpool für erfrischende Badestunden. Hier findet man ebenfalls viel Liegefläche. Hinzukommen zwei Gästehäuser. Das Nebengebäude verfügt über eine kleine Küche, einem Wohn/Schlafzimmer sowie einem Badezimmer. Davor liegend findet man eine kleine Terrasse und einen Grillbereich. Der zweite Gästebereich befindet sich in der ausgebauten Garage. Auch hier gibt es ein eigenes Bad sowie ein Wohn-/Schlafzimmer mit einer kleinen Pantry-Küche. Die Solaranlage produziert 7,5kW. Zusätzlich ist das Haus am Stromnetz angeschlossen. Überschüssige Energie wird in dieses eingespeist. Die Wasserversorgung erfolgt über einen eigenen Brunnen. Für diese Immobilie ist eine virtuelle Besichtigung verfügbar.

### 

- Zentralheizung mit Luft-/Wärmepumpe
- Fußbodenerwärmung
- Klimaanlage warm/kalt
- Daikin Luft/ Wärme Pumpe
- Doppelt verglaste Fenster
- Einbauküche
- Komplett möbliert
- Kamin
- Swimmingpool
- Terrasse
- Garage
- Swimmingpool
- Entkalkungsanlage
- Weinkeller
- Brunnen
- 7,5kW Solar mit Einspeisung ins Endesa-Netzwerk
- Städtische Stromversorgung