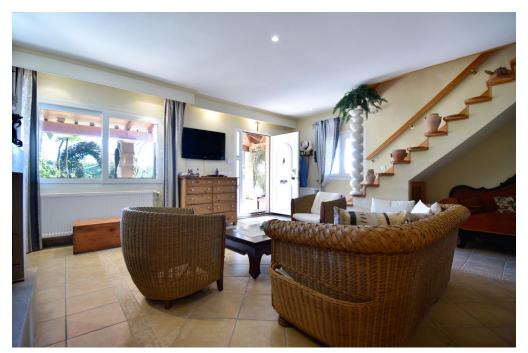

### ??? ????? ????????

Diese idyllische Finca in Llucmajor steht zum Verkauf. Das Haus bietet eine Wohnfläche von ca. 312 Quadratmeter auf einem Grundstück von rund 14.000 Quadratmetern. Das Haus verfügt über insgesamt sieben Zimmer, davon fünf Schlafzimmer und zwei Bäder. Im Wohnzimmer befindet sich ein Kamin, der im Winter für wohlige Wärme sorgt. Zudem erzeugen die Niedrigverbrauch-Heizkörper sowie die Fußbodenerwärmung eine wohlige Temperatur im Haupthaus. Hier befinden sich im Erdgeschoss neben der Küche, dem Wohnzimmer und einem Badezimmer auch zwei Schlafzimmer. Das Obergeschoss mit dem großen Dachfenster verfügt über einen Wohnbereich, einem großen Hauptbad sowie einem sehr großen Master-Schlafzimmer. Die Finca verfügt über eine große Terrasse, auf der man die Sonne Mallorcas genießen kann, sowie einen Swimmingpool für erfrischende Badestunden. Hier findet man ebenfalls viel Liegefläche. Hinzukommen zwei Gästehäuser. Das Nebengebäude verfügt über eine kleine Küche, einem Wohn/Schlafzimmer sowie einem Badezimmer. Davor liegend findet man eine kleine Terrasse und einen Grillbereich. Der zweite Gästebereich befindet sich in der ausgebauten Garage. Auch hier gibt es ein eigenes Bad sowie ein Wohn-/Schlafzimmer mit einer kleinen Pantry-Küche. Die Solaranlage produziert 7,5kW. Zusätzlich ist das Haus am Stromnetz angeschlossen. Überschüssige Energie wird in dieses eingespeist. Die Wasserversorgung erfolgt über einen eigenen Brunnen. Für diese Immobilie ist eine virtuelle Besichtigung verfügbar.