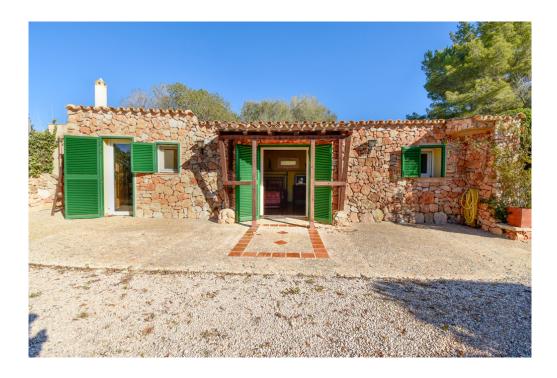

### ??? ????? ????????

Diese idyllische Finca in Llucmajor steht zum Verkauf. Das Haus bietet eine Wohnfläche von ca. 312 Quadratmeter auf einem Grundstück von rund 14.000 Quadratmetern. Das Haus verfügt über insgesamt sieben Zimmer, davon fünf Schlafzimmer und zwei Bäder. Im Wohnzimmer befindet sich ein Kamin, der im Winter für wohlige Wärme sorgt. Zudem erzeugen die Niedrigverbrauch-Heizkörper sowie die Fußbodenerwärmung eine wohlige Temperatur im Haupthaus. Hier befinden sich im Erdgeschoss neben der Küche, dem Wohnzimmer und einem Badezimmer auch zwei Schlafzimmer. Das Obergeschoss mit dem großen Dachfenster verfügt über einen Wohnbereich, einem großen Hauptbad sowie einem sehr großen Master-Schlafzimmer. Die Finca verfügt über eine große Terrasse, auf der man die Sonne Mallorcas genießen kann, sowie einen Swimmingpool für erfrischende Badestunden. Hier findet man ebenfalls viel Liegefläche. Hinzukommen zwei Gästehäuser. Das Nebengebäude verfügt über eine kleine Küche, einem Wohn/Schlafzimmer sowie einem Badezimmer. Davor liegend findet man eine kleine Terrasse und einen Grillbereich. Der zweite Gästebereich befindet sich in der ausgebauten Garage. Auch hier gibt es ein eigenes Bad sowie ein Wohn-/Schlafzimmer mit einer kleinen Pantry-Küche. Die Solaranlage produziert 7,5kW. Zusätzlich ist das Haus am Stromnetz angeschlossen. Überschüssige Energie wird in dieses eingespeist. Die Wasserversorgung erfolgt über einen eigenen Brunnen. Für diese Immobilie ist eine virtuelle Besichtigung verfügbar.