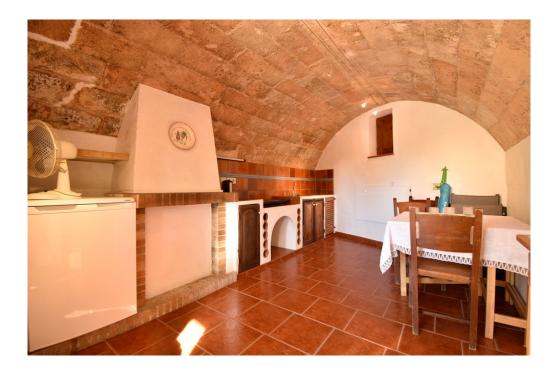

### ??? ????? ????????

Diese idyllische Finca in Llucmajor steht zum Verkauf. Das Haus bietet eine Wohnfläche von ca. 312 Quadratmeter auf einem Grundstück von rund 14.000 Quadratmetern. Das Haus verfügt über insgesamt sieben Zimmer, davon fünf Schlafzimmer und zwei Bäder. Im Wohnzimmer befindet sich ein Kamin, der im Winter für wohlige Wärme sorgt. Zudem erzeugen die Niedrigverbrauch-Heizkörper sowie die Fußbodenerwärmung eine wohlige Temperatur im Haupthaus. Hier befinden sich im Erdgeschoss neben der Küche, dem Wohnzimmer und einem Badezimmer auch zwei Schlafzimmer. Das Obergeschoss mit dem großen Dachfenster verfügt über einen Wohnbereich, einem großen Hauptbad sowie einem sehr großen Master-Schlafzimmer. Die Finca verfügt über eine große Terrasse, auf der man die Sonne Mallorcas genießen kann, sowie einen Swimmingpool für erfrischende Badestunden. Hier findet man ebenfalls viel Liegefläche. Hinzukommen zwei Gästehäuser. Das Nebengebäude verfügt über eine kleine Küche, einem Wohn/Schlafzimmer sowie einem Badezimmer. Davor liegend findet man eine kleine Terrasse und einen Grillbereich. Der zweite Gästebereich befindet sich in der ausgebauten Garage. Auch hier gibt es ein eigenes Bad sowie ein Wohn-/Schlafzimmer mit einer kleinen Pantry-Küche. Die Solaranlage produziert 7,5kW. Zusätzlich ist das Haus am Stromnetz angeschlossen. Überschüssige Energie wird in dieses eingespeist. Die Wasserversorgung erfolgt über einen eigenen Brunnen. Für diese Immobilie ist eine virtuelle Besichtigung verfügbar.