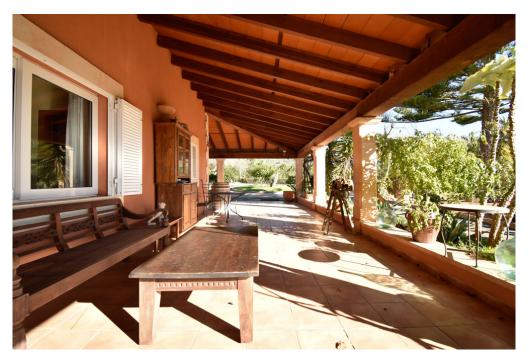

### ??? ????? ????????

Diese idyllische Finca in Llucmajor steht zum Verkauf. Das Haus bietet eine Wohnfläche von ca. 312 Quadratmeter auf einem Grundstück von rund 14.000 Quadratmetern. Das Haus verfügt über insgesamt sieben Zimmer, davon fünf Schlafzimmer und zwei Bäder. Im Wohnzimmer befindet sich ein Kamin, der im Winter für wohlige Wärme sorgt. Zudem erzeugen die Niedrigverbrauch-Heizkörper sowie die Fußbodenerwärmung eine wohlige Temperatur im Haupthaus. Hier befinden sich im Erdgeschoss neben der Küche, dem Wohnzimmer und einem Badezimmer auch zwei Schlafzimmer. Das Obergeschoss mit dem großen Dachfenster verfügt über einen Wohnbereich, einem großen Hauptbad sowie einem sehr großen Master-Schlafzimmer. Die Finca verfügt über eine große Terrasse, auf der man die Sonne Mallorcas genießen kann, sowie einen Swimmingpool für erfrischende Badestunden. Hier findet man ebenfalls viel Liegefläche. Hinzukommen zwei Gästehäuser. Das Nebengebäude verfügt über eine kleine Küche, einem Wohn/Schlafzimmer sowie einem Badezimmer. Davor liegend findet man eine kleine Terrasse und einen Grillbereich. Der zweite Gästebereich befindet sich in der ausgebauten Garage. Auch hier gibt es ein eigenes Bad sowie ein Wohn-/Schlafzimmer mit einer kleinen Pantry-Küche. Die Solaranlage produziert 7,5kW. Zusätzlich ist das Haus am Stromnetz angeschlossen. Überschüssige Energie wird in dieses eingespeist. Die Wasserversorgung erfolgt über einen eigenen Brunnen. Für diese Immobilie ist eine virtuelle Besichtigung verfügbar.