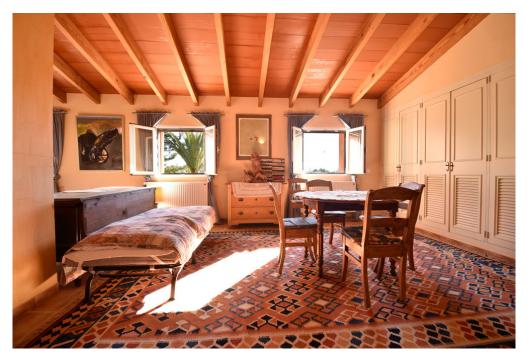

### ??? ????? ????????

Diese idyllische Finca in Llucmajor steht zum Verkauf. Das Haus bietet eine Wohnfläche von ca. 312 Quadratmeter auf einem Grundstück von rund 14.000 Quadratmetern. Das Haus verfügt über insgesamt sieben Zimmer, davon fünf Schlafzimmer und zwei Bäder. Im Wohnzimmer befindet sich ein Kamin, der im Winter für wohlige Wärme sorgt. Zudem erzeugen die Niedrigverbrauch-Heizkörper sowie die Fußbodenerwärmung eine wohlige Temperatur im Haupthaus. Hier befinden sich im Erdgeschoss neben der Küche, dem Wohnzimmer und einem Badezimmer auch zwei Schlafzimmer. Das Obergeschoss mit dem großen Dachfenster verfügt über einen Wohnbereich, einem großen Hauptbad sowie einem sehr großen Master-Schlafzimmer. Die Finca verfügt über eine große Terrasse, auf der man die Sonne Mallorcas genießen kann, sowie einen Swimmingpool für erfrischende Badestunden. Hier findet man ebenfalls viel Liegefläche. Hinzukommen zwei Gästehäuser. Das Nebengebäude verfügt über eine kleine Küche, einem Wohn/Schlafzimmer sowie einem Badezimmer. Davor liegend findet man eine kleine Terrasse und einen Grillbereich. Der zweite Gästebereich befindet sich in der ausgebauten Garage. Auch hier gibt es ein eigenes Bad sowie ein Wohn-/Schlafzimmer mit einer kleinen Pantry-Küche. Die Solaranlage produziert 7,5kW. Zusätzlich ist das Haus am Stromnetz angeschlossen. Überschüssige Energie wird in dieses eingespeist. Die Wasserversorgung erfolgt über einen eigenen Brunnen. Für diese Immobilie ist eine virtuelle Besichtigung verfügbar.