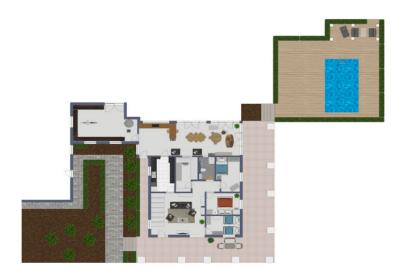

### ??? ????? ????????

Diese idyllische Finca in Llucmajor steht zum Verkauf. Das Haus bietet eine Wohnfläche von ca. 312 Quadratmeter auf einem Grundstück von rund 14.000 Quadratmetern. Das Haus verfügt über insgesamt sieben Zimmer, davon fünf Schlafzimmer und zwei Bäder. Im Wohnzimmer befindet sich ein Kamin, der im Winter für wohlige Wärme sorgt. Zudem erzeugen die Niedrigverbrauch-Heizkörper sowie die Fußbodenerwärmung eine wohlige Temperatur im Haupthaus. Hier befinden sich im Erdgeschoss neben der Küche, dem Wohnzimmer und einem Badezimmer auch zwei Schlafzimmer. Das Obergeschoss mit dem großen Dachfenster verfügt über einen Wohnbereich, einem großen Hauptbad sowie einem sehr großen Master-Schlafzimmer. Die Finca verfügt über eine große Terrasse, auf der man die Sonne Mallorcas genießen kann, sowie einen Swimmingpool für erfrischende Badestunden. Hier findet man ebenfalls viel Liegefläche. Hinzukommen zwei Gästehäuser. Das Nebengebäude verfügt über eine kleine Küche, einem Wohn/Schlafzimmer sowie einem Badezimmer. Davor liegend findet man eine kleine Terrasse und einen Grillbereich. Der zweite Gästebereich befindet sich in der ausgebauten Garage. Auch hier gibt es ein eigenes Bad sowie ein Wohn-/Schlafzimmer mit einer kleinen Pantry-Küche. Die Solaranlage produziert 7,5kW. Zusätzlich ist das Haus am Stromnetz angeschlossen. Überschüssige Energie wird in dieses eingespeist. Die Wasserversorgung erfolgt über einen eigenen Brunnen. Für diese Immobilie ist eine virtuelle Besichtigung verfügbar.