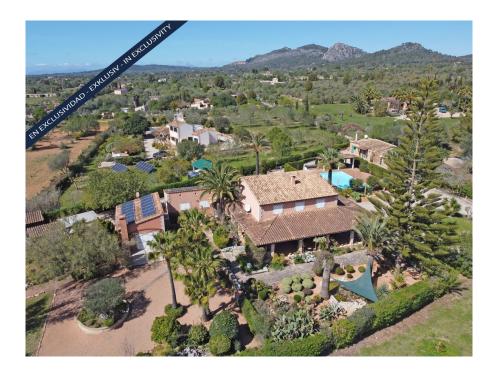

### ??? ????? ????????

Diese idyllische Finca in Llucmajor steht zum Verkauf. Das Haus bietet eine Wohnfläche von ca. 312 Quadratmeter auf einem Grundstück von rund 14.000 Quadratmetern. Das Haus verfügt über insgesamt sieben Zimmer, davon fünf Schlafzimmer und zwei Bäder. Im Wohnzimmer befindet sich ein Kamin, der im Winter für wohlige Wärme sorgt. Zudem erzeugen die Niedrigverbrauch-Heizkörper sowie die Fußbodenerwärmung eine wohlige Temperatur im Haupthaus. Hier befinden sich im Erdgeschoss neben der Küche, dem Wohnzimmer und einem Badezimmer auch zwei Schlafzimmer. Das Obergeschoss mit dem großen Dachfenster verfügt über einen Wohnbereich, einem großen Hauptbad sowie einem sehr großen Master-Schlafzimmer. Die Finca verfügt über eine große Terrasse, auf der man die Sonne Mallorcas genießen kann, sowie einen Swimmingpool für erfrischende Badestunden. Hier findet man ebenfalls viel Liegefläche. Hinzukommen zwei Gästehäuser. Das Nebengebäude verfügt über eine kleine Küche, einem Wohn/Schlafzimmer sowie einem Badezimmer. Davor liegend findet man eine kleine Terrasse und einen Grillbereich. Der zweite Gästebereich befindet sich in der ausgebauten Garage. Auch hier gibt es ein eigenes Bad sowie ein Wohn-/Schlafzimmer mit einer kleinen Pantry-Küche. Die Solaranlage produziert 7,5kW. Zusätzlich ist das Haus am Stromnetz angeschlossen. Überschüssige Energie wird in dieses eingespeist. Die Wasserversorgung erfolgt über einen eigenen Brunnen. Für diese Immobilie ist eine virtuelle Besichtigung verfügbar.

### ??? ??? ??? ??????????

Llucmajor ist flächenmäßig die größte Gemeinde Mallorcas. Die urige, mallorquine Stadt liegt östlich des Flughafens inmitten einer prächtigen Landschaft nahe des Berges Puig de Randa. Der Marktplatz im Stadtkern ist gesäumt von diversen Cafés und Restaurants und lädt zum langen Verweilen ein. Hier findet mittwochs und freitags der Obst- und Gemüsemarkt statt, wenn die Stadt zum Bummeln durch die vielen Gassen einlädt. Da die Umgebung von Llucmajor über ein gut ausgebautes Radwegenetz verfügt, treffen sich hier ganzjährig viele Radfahrer zu einem gemütlichen Stopp. Der Golfplatz Son Antem mit seinen zwei 18-Loch-Golfplätzen befindet sich 6 km, der Flughafen etwa 17 km und die Stadt Palma etwa 23 km entfernt.