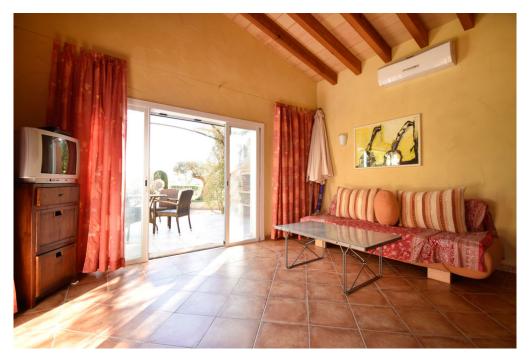

### ??? ????? ????????

Diese idyllische Finca in Llucmajor steht zum Verkauf. Das Haus bietet eine Wohnfläche von ca. 312 Quadratmeter auf einem Grundstück von rund 14.000 Quadratmetern. Das Haus verfügt über insgesamt sieben Zimmer, davon fünf Schlafzimmer und zwei Bäder. Im Wohnzimmer befindet sich ein Kamin, der im Winter für wohlige Wärme sorgt. Zudem erzeugen die Niedrigverbrauch-Heizkörper sowie die Fußbodenerwärmung eine wohlige Temperatur im Haupthaus. Hier befinden sich im Erdgeschoss neben der Küche, dem Wohnzimmer und einem Badezimmer auch zwei Schlafzimmer. Das Obergeschoss mit dem großen Dachfenster verfügt über einen Wohnbereich, einem großen Hauptbad sowie einem sehr großen Master-Schlafzimmer. Die Finca verfügt über eine große Terrasse, auf der man die Sonne Mallorcas genießen kann, sowie einen Swimmingpool für erfrischende Badestunden. Hier findet man ebenfalls viel Liegefläche. Hinzukommen zwei Gästehäuser. Das Nebengebäude verfügt über eine kleine Küche, einem Wohn/Schlafzimmer sowie einem Badezimmer. Davor liegend findet man eine kleine Terrasse und einen Grillbereich. Der zweite Gästebereich befindet sich in der ausgebauten Garage. Auch hier gibt es ein eigenes Bad sowie ein Wohn-/Schlafzimmer mit einer kleinen Pantry-Küche. Die Solaranlage produziert 7,5kW. Zusätzlich ist das Haus am Stromnetz angeschlossen. Überschüssige Energie wird in dieses eingespeist. Die Wasserversorgung erfolgt über einen eigenen Brunnen. Für diese Immobilie ist eine virtuelle Besichtigung verfügbar.