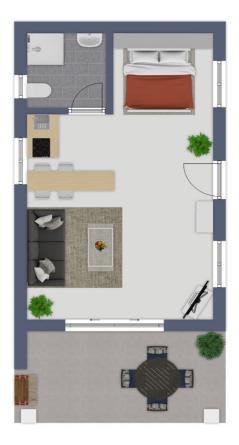

### ??? ????? ????????

Diese idyllische Finca in Llucmajor steht zum Verkauf. Das Haus bietet eine Wohnfläche von ca. 312 Quadratmeter auf einem Grundstück von rund 14.000 Quadratmetern. Das Haus verfügt über insgesamt sieben Zimmer, davon fünf Schlafzimmer und zwei Bäder. Im Wohnzimmer befindet sich ein Kamin, der im Winter für wohlige Wärme sorgt. Zudem erzeugen die Niedrigverbrauch-Heizkörper sowie die Fußbodenerwärmung eine wohlige Temperatur im Haupthaus. Hier befinden sich im Erdgeschoss neben der Küche, dem Wohnzimmer und einem Badezimmer auch zwei Schlafzimmer. Das Obergeschoss mit dem großen Dachfenster verfügt über einen Wohnbereich, einem großen Hauptbad sowie einem sehr großen Master-Schlafzimmer. Die Finca verfügt über eine große Terrasse, auf der man die Sonne Mallorcas genießen kann, sowie einen Swimmingpool für erfrischende Badestunden. Hier findet man ebenfalls viel Liegefläche. Hinzukommen zwei Gästehäuser. Das Nebengebäude verfügt über eine kleine Küche, einem Wohn/Schlafzimmer sowie einem Badezimmer. Davor liegend findet man eine kleine Terrasse und einen Grillbereich. Der zweite Gästebereich befindet sich in der ausgebauten Garage. Auch hier gibt es ein eigenes Bad sowie ein Wohn-/Schlafzimmer mit einer kleinen Pantry-Küche. Die Solaranlage produziert 7,5kW. Zusätzlich ist das Haus am Stromnetz angeschlossen. Überschüssige Energie wird in dieses eingespeist. Die Wasserversorgung erfolgt über einen eigenen Brunnen. Für diese Immobilie ist eine virtuelle Besichtigung verfügbar.