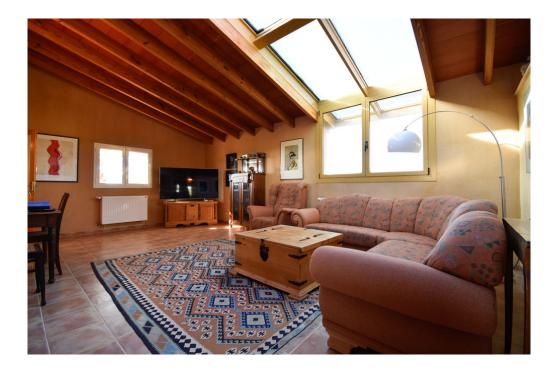

### ??? ????? ????????

Diese idyllische Finca in Llucmajor steht zum Verkauf. Das Haus bietet eine Wohnfläche von ca. 312 Quadratmeter auf einem Grundstück von rund 14.000 Quadratmetern. Das Haus verfügt über insgesamt sieben Zimmer, davon fünf Schlafzimmer und zwei Bäder. Im Wohnzimmer befindet sich ein Kamin, der im Winter für wohlige Wärme sorgt. Zudem erzeugen die Niedrigverbrauch-Heizkörper sowie die Fußbodenerwärmung eine wohlige Temperatur im Haupthaus. Hier befinden sich im Erdgeschoss neben der Küche, dem Wohnzimmer und einem Badezimmer auch zwei Schlafzimmer. Das Obergeschoss mit dem großen Dachfenster verfügt über einen Wohnbereich, einem großen Hauptbad sowie einem sehr großen Master-Schlafzimmer. Die Finca verfügt über eine große Terrasse, auf der man die Sonne Mallorcas genießen kann, sowie einen Swimmingpool für erfrischende Badestunden. Hier findet man ebenfalls viel Liegefläche. Hinzukommen zwei Gästehäuser. Das Nebengebäude verfügt über eine kleine Küche, einem Wohn/Schlafzimmer sowie einem Badezimmer. Davor liegend findet man eine kleine Terrasse und einen Grillbereich. Der zweite Gästebereich befindet sich in der ausgebauten Garage. Auch hier gibt es ein eigenes Bad sowie ein Wohn-/Schlafzimmer mit einer kleinen Pantry-Küche. Die Solaranlage produziert 7,5kW. Zusätzlich ist das Haus am Stromnetz angeschlossen. Überschüssige Energie wird in dieses eingespeist. Die Wasserversorgung erfolgt über einen eigenen Brunnen. Für diese Immobilie ist eine virtuelle Besichtigung verfügbar.