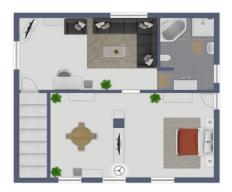

### ??? ????? ????????

Diese idyllische Finca in Llucmajor steht zum Verkauf. Das Haus bietet eine Wohnfläche von ca. 312 Quadratmeter auf einem Grundstück von rund 14.000 Quadratmetern. Das Haus verfügt über insgesamt sieben Zimmer, davon fünf Schlafzimmer und zwei Bäder. Im Wohnzimmer befindet sich ein Kamin, der im Winter für wohlige Wärme sorgt. Zudem erzeugen die Niedrigverbrauch-Heizkörper sowie die Fußbodenerwärmung eine wohlige Temperatur im Haupthaus. Hier befinden sich im Erdgeschoss neben der Küche, dem Wohnzimmer und einem Badezimmer auch zwei Schlafzimmer. Das Obergeschoss mit dem großen Dachfenster verfügt über einen Wohnbereich, einem großen Hauptbad sowie einem sehr großen Master-Schlafzimmer. Die Finca verfügt über eine große Terrasse, auf der man die Sonne Mallorcas genießen kann, sowie einen Swimmingpool für erfrischende Badestunden. Hier findet man ebenfalls viel Liegefläche. Hinzukommen zwei Gästehäuser. Das Nebengebäude verfügt über eine kleine Küche, einem Wohn/Schlafzimmer sowie einem Badezimmer. Davor liegend findet man eine kleine Terrasse und einen Grillbereich. Der zweite Gästebereich befindet sich in der ausgebauten Garage. Auch hier gibt es ein eigenes Bad sowie ein Wohn-/Schlafzimmer mit einer kleinen Pantry-Küche. Die Solaranlage produziert 7,5kW. Zusätzlich ist das Haus am Stromnetz angeschlossen. Überschüssige Energie wird in dieses eingespeist. Die Wasserversorgung erfolgt über einen eigenen Brunnen. Für diese Immobilie ist eine virtuelle Besichtigung verfügbar.