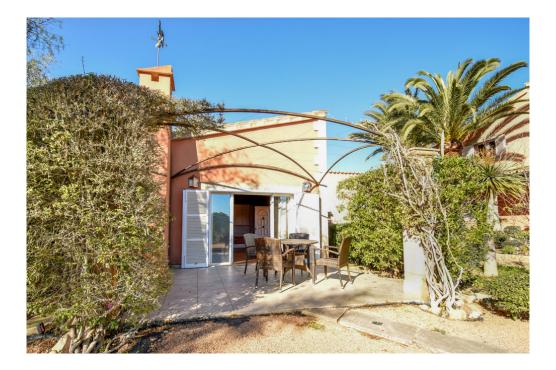

### ??? ????? ????????

Diese idyllische Finca in Llucmajor steht zum Verkauf. Das Haus bietet eine Wohnfläche von ca. 312 Quadratmeter auf einem Grundstück von rund 14.000 Quadratmetern. Das Haus verfügt über insgesamt sieben Zimmer, davon fünf Schlafzimmer und zwei Bäder. Im Wohnzimmer befindet sich ein Kamin, der im Winter für wohlige Wärme sorgt. Zudem erzeugen die Niedrigverbrauch-Heizkörper sowie die Fußbodenerwärmung eine wohlige Temperatur im Haupthaus. Hier befinden sich im Erdgeschoss neben der Küche, dem Wohnzimmer und einem Badezimmer auch zwei Schlafzimmer. Das Obergeschoss mit dem großen Dachfenster verfügt über einen Wohnbereich, einem großen Hauptbad sowie einem sehr großen Master-Schlafzimmer. Die Finca verfügt über eine große Terrasse, auf der man die Sonne Mallorcas genießen kann, sowie einen Swimmingpool für erfrischende Badestunden. Hier findet man ebenfalls viel Liegefläche. Hinzukommen zwei Gästehäuser. Das Nebengebäude verfügt über eine kleine Küche, einem Wohn/Schlafzimmer sowie einem Badezimmer. Davor liegend findet man eine kleine Terrasse und einen Grillbereich. Der zweite Gästebereich befindet sich in der ausgebauten Garage. Auch hier gibt es ein eigenes Bad sowie ein Wohn-/Schlafzimmer mit einer kleinen Pantry-Küche. Die Solaranlage produziert 7,5kW. Zusätzlich ist das Haus am Stromnetz angeschlossen. Überschüssige Energie wird in dieses eingespeist. Die Wasserversorgung erfolgt über einen eigenen Brunnen. Für diese Immobilie ist eine virtuelle Besichtigung verfügbar.