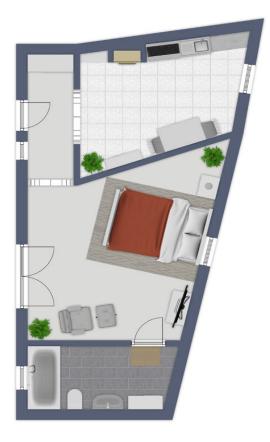

### ??? ????? ????????

Diese idyllische Finca in Llucmajor steht zum Verkauf. Das Haus bietet eine Wohnfläche von ca. 312 Quadratmeter auf einem Grundstück von rund 14.000 Quadratmetern. Das Haus verfügt über insgesamt sieben Zimmer, davon fünf Schlafzimmer und zwei Bäder. Im Wohnzimmer befindet sich ein Kamin, der im Winter für wohlige Wärme sorgt. Zudem erzeugen die Niedrigverbrauch-Heizkörper sowie die Fußbodenerwärmung eine wohlige Temperatur im Haupthaus. Hier befinden sich im Erdgeschoss neben der Küche, dem Wohnzimmer und einem Badezimmer auch zwei Schlafzimmer. Das Obergeschoss mit dem großen Dachfenster verfügt über einen Wohnbereich, einem großen Hauptbad sowie einem sehr großen Master-Schlafzimmer. Die Finca verfügt über eine große Terrasse, auf der man die Sonne Mallorcas genießen kann, sowie einen Swimmingpool für erfrischende Badestunden. Hier findet man ebenfalls viel Liegefläche. Hinzukommen zwei Gästehäuser. Das Nebengebäude verfügt über eine kleine Küche, einem Wohn/Schlafzimmer sowie einem Badezimmer. Davor liegend findet man eine kleine Terrasse und einen Grillbereich. Der zweite Gästebereich befindet sich in der ausgebauten Garage. Auch hier gibt es ein eigenes Bad sowie ein Wohn-/Schlafzimmer mit einer kleinen Pantry-Küche. Die Solaranlage produziert 7,5kW. Zusätzlich ist das Haus am Stromnetz angeschlossen. Überschüssige Energie wird in dieses eingespeist. Die Wasserversorgung erfolgt über einen eigenen Brunnen. Für diese Immobilie ist eine virtuelle Besichtigung verfügbar.