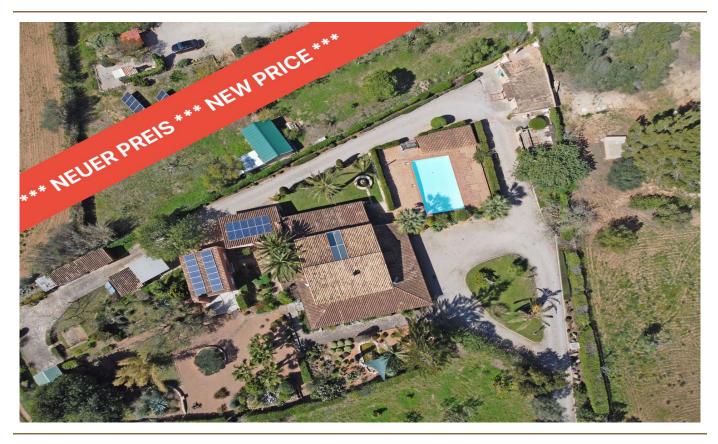

### ??? ????? ????????

Diese idyllische Finca in Llucmajor steht zum Verkauf. Das Haus bietet eine Wohnfläche von ca. 312 Quadratmeter auf einem Grundstück von rund 14.000 Quadratmetern. Das Haus verfügt über insgesamt sieben Zimmer, davon fünf Schlafzimmer und zwei Bäder. Im Wohnzimmer befindet sich ein Kamin, der im Winter für wohlige Wärme sorgt. Zudem erzeugen die Niedrigverbrauch-Heizkörper sowie die Fußbodenerwärmung eine wohlige Temperatur im Haupthaus. Hier befinden sich im Erdgeschoss neben der Küche, dem Wohnzimmer und einem Badezimmer auch zwei Schlafzimmer. Das Obergeschoss mit dem großen Dachfenster verfügt über einen Wohnbereich, einem großen Hauptbad sowie einem sehr großen Master-Schlafzimmer. Die Finca verfügt über eine große Terrasse, auf der man die Sonne Mallorcas genießen kann, sowie einen Swimmingpool für erfrischende Badestunden. Hier findet man ebenfalls viel Liegefläche. Hinzukommen zwei Gästehäuser. Das Nebengebäude verfügt über eine kleine Küche, einem Wohn/Schlafzimmer sowie einem Badezimmer. Davor liegend findet man eine kleine Terrasse und einen Grillbereich. Der zweite Gästebereich befindet sich in der ausgebauten Garage. Auch hier gibt es ein eigenes Bad sowie ein Wohn-/Schlafzimmer mit einer kleinen Pantry-Küche. Die Solaranlage produziert 7,5kW. Zusätzlich ist das Haus am Stromnetz angeschlossen. Überschüssige Energie wird in dieses eingespeist. Die Wasserversorgung erfolgt über einen eigenen Brunnen. Für diese Immobilie ist eine virtuelle Besichtigung verfügbar.

### 

- Zentralheizung mit Luft-/Wärmepumpe
- Fußbodenerwärmung
- Klimaanlage warm/kalt
- Daikin Luft/ Wärme Pumpe
- Doppelt verglaste Fenster
- Einbauküche
- Komplett möbliert
- Kamin
- Swimmingpool
- Terrasse
- Garage
- Swimmingpool
- Entkalkungsanlage
- Weinkeller
- Brunnen
- 7,5kW Solar mit Einspeisung ins Endesa-Netzwerk
- Städtische Stromversorgung