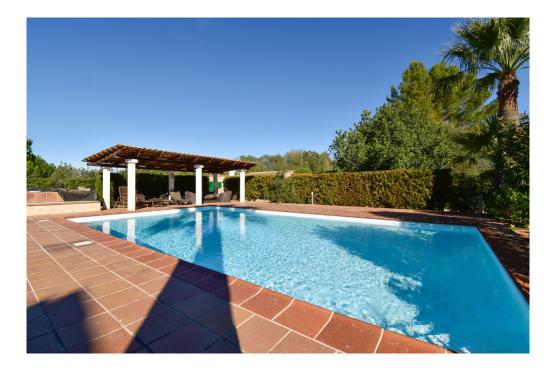

### ??? ????? ????????

Diese idyllische Finca in Llucmajor steht zum Verkauf. Das Haus bietet eine Wohnfläche von ca. 312 Quadratmeter auf einem Grundstück von rund 14.000 Quadratmetern. Das Haus verfügt über insgesamt sieben Zimmer, davon fünf Schlafzimmer und zwei Bäder. Im Wohnzimmer befindet sich ein Kamin, der im Winter für wohlige Wärme sorgt. Zudem erzeugen die Niedrigverbrauch-Heizkörper sowie die Fußbodenerwärmung eine wohlige Temperatur im Haupthaus. Hier befinden sich im Erdgeschoss neben der Küche, dem Wohnzimmer und einem Badezimmer auch zwei Schlafzimmer. Das Obergeschoss mit dem großen Dachfenster verfügt über einen Wohnbereich, einem großen Hauptbad sowie einem sehr großen Master-Schlafzimmer. Die Finca verfügt über eine große Terrasse, auf der man die Sonne Mallorcas genießen kann, sowie einen Swimmingpool für erfrischende Badestunden. Hier findet man ebenfalls viel Liegefläche. Hinzukommen zwei Gästehäuser. Das Nebengebäude verfügt über eine kleine Küche, einem Wohn/Schlafzimmer sowie einem Badezimmer. Davor liegend findet man eine kleine Terrasse und einen Grillbereich. Der zweite Gästebereich befindet sich in der ausgebauten Garage. Auch hier gibt es ein eigenes Bad sowie ein Wohn-/Schlafzimmer mit einer kleinen Pantry-Küche. Die Solaranlage produziert 7,5kW. Zusätzlich ist das Haus am Stromnetz angeschlossen. Überschüssige Energie wird in dieses eingespeist. Die Wasserversorgung erfolgt über einen eigenen Brunnen. Für diese Immobilie ist eine virtuelle Besichtigung verfügbar.

### 

- Zentralheizung mit Luft-/Wärmepumpe
- Fußbodenerwärmung
- Klimaanlage warm/kalt
- Daikin Luft/ Wärme Pumpe
- Doppelt verglaste Fenster
- Einbauküche
- Komplett möbliert
- Kamin
- Swimmingpool
- Terrasse
- Garage
- Swimmingpool
- Entkalkungsanlage
- Weinkeller
- Brunnen
- 7,5kW Solar mit Einspeisung ins Endesa-Netzwerk
- Städtische Stromversorgung