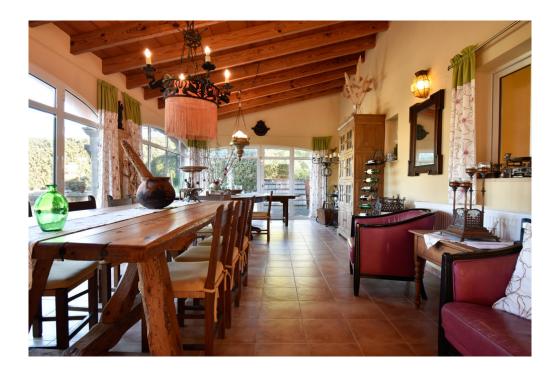

### ??? ????? ????????

Diese idyllische Finca in Llucmajor steht zum Verkauf. Das Haus bietet eine Wohnfläche von ca. 312 Quadratmeter auf einem Grundstück von rund 14.000 Quadratmetern. Das Haus verfügt über insgesamt sieben Zimmer, davon fünf Schlafzimmer und zwei Bäder. Im Wohnzimmer befindet sich ein Kamin, der im Winter für wohlige Wärme sorgt. Zudem erzeugen die Niedrigverbrauch-Heizkörper sowie die Fußbodenerwärmung eine wohlige Temperatur im Haupthaus. Hier befinden sich im Erdgeschoss neben der Küche, dem Wohnzimmer und einem Badezimmer auch zwei Schlafzimmer. Das Obergeschoss mit dem großen Dachfenster verfügt über einen Wohnbereich, einem großen Hauptbad sowie einem sehr großen Master-Schlafzimmer. Die Finca verfügt über eine große Terrasse, auf der man die Sonne Mallorcas genießen kann, sowie einen Swimmingpool für erfrischende Badestunden. Hier findet man ebenfalls viel Liegefläche. Hinzukommen zwei Gästehäuser. Das Nebengebäude verfügt über eine kleine Küche, einem Wohn/Schlafzimmer sowie einem Badezimmer. Davor liegend findet man eine kleine Terrasse und einen Grillbereich. Der zweite Gästebereich befindet sich in der ausgebauten Garage. Auch hier gibt es ein eigenes Bad sowie ein Wohn-/Schlafzimmer mit einer kleinen Pantry-Küche. Die Solaranlage produziert 7,5kW. Zusätzlich ist das Haus am Stromnetz angeschlossen. Überschüssige Energie wird in dieses eingespeist. Die Wasserversorgung erfolgt über einen eigenen Brunnen. Für diese Immobilie ist eine virtuelle Besichtigung verfügbar.