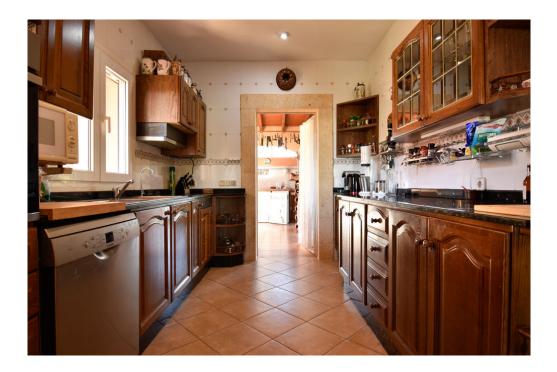

### ??? ????? ????????

Diese idyllische Finca in Llucmajor steht zum Verkauf. Das Haus bietet eine Wohnfläche von ca. 312 Quadratmeter auf einem Grundstück von rund 14.000 Quadratmetern. Das Haus verfügt über insgesamt sieben Zimmer, davon fünf Schlafzimmer und zwei Bäder. Im Wohnzimmer befindet sich ein Kamin, der im Winter für wohlige Wärme sorgt. Zudem erzeugen die Niedrigverbrauch-Heizkörper sowie die Fußbodenerwärmung eine wohlige Temperatur im Haupthaus. Hier befinden sich im Erdgeschoss neben der Küche, dem Wohnzimmer und einem Badezimmer auch zwei Schlafzimmer. Das Obergeschoss mit dem großen Dachfenster verfügt über einen Wohnbereich, einem großen Hauptbad sowie einem sehr großen Master-Schlafzimmer. Die Finca verfügt über eine große Terrasse, auf der man die Sonne Mallorcas genießen kann, sowie einen Swimmingpool für erfrischende Badestunden. Hier findet man ebenfalls viel Liegefläche. Hinzukommen zwei Gästehäuser. Das Nebengebäude verfügt über eine kleine Küche, einem Wohn/Schlafzimmer sowie einem Badezimmer. Davor liegend findet man eine kleine Terrasse und einen Grillbereich. Der zweite Gästebereich befindet sich in der ausgebauten Garage. Auch hier gibt es ein eigenes Bad sowie ein Wohn-/Schlafzimmer mit einer kleinen Pantry-Küche. Die Solaranlage produziert 7,5kW. Zusätzlich ist das Haus am Stromnetz angeschlossen. Überschüssige Energie wird in dieses eingespeist. Die Wasserversorgung erfolgt über einen eigenen Brunnen. Für diese Immobilie ist eine virtuelle Besichtigung verfügbar.