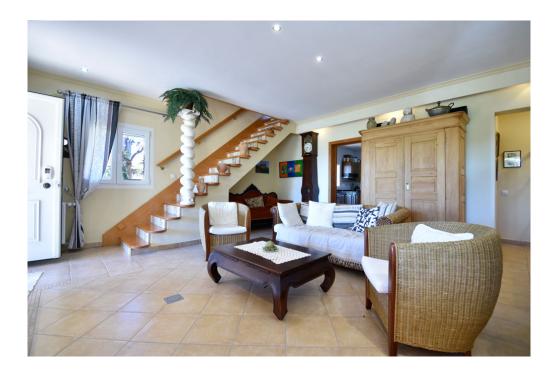

### ??? ????? ????????

Diese idyllische Finca in Llucmajor steht zum Verkauf. Das Haus bietet eine Wohnfläche von ca. 312 Quadratmeter auf einem Grundstück von rund 14.000 Quadratmetern. Das Haus verfügt über insgesamt sieben Zimmer, davon fünf Schlafzimmer und zwei Bäder. Im Wohnzimmer befindet sich ein Kamin, der im Winter für wohlige Wärme sorgt. Zudem erzeugen die Niedrigverbrauch-Heizkörper sowie die Fußbodenerwärmung eine wohlige Temperatur im Haupthaus. Hier befinden sich im Erdgeschoss neben der Küche, dem Wohnzimmer und einem Badezimmer auch zwei Schlafzimmer. Das Obergeschoss mit dem großen Dachfenster verfügt über einen Wohnbereich, einem großen Hauptbad sowie einem sehr großen Master-Schlafzimmer. Die Finca verfügt über eine große Terrasse, auf der man die Sonne Mallorcas genießen kann, sowie einen Swimmingpool für erfrischende Badestunden. Hier findet man ebenfalls viel Liegefläche. Hinzukommen zwei Gästehäuser. Das Nebengebäude verfügt über eine kleine Küche, einem Wohn/Schlafzimmer sowie einem Badezimmer. Davor liegend findet man eine kleine Terrasse und einen Grillbereich. Der zweite Gästebereich befindet sich in der ausgebauten Garage. Auch hier gibt es ein eigenes Bad sowie ein Wohn-/Schlafzimmer mit einer kleinen Pantry-Küche. Die Solaranlage produziert 7,5kW. Zusätzlich ist das Haus am Stromnetz angeschlossen. Überschüssige Energie wird in dieses eingespeist. Die Wasserversorgung erfolgt über einen eigenen Brunnen. Für diese Immobilie ist eine virtuelle Besichtigung verfügbar.