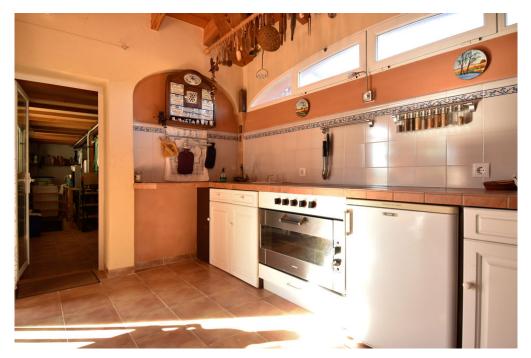

### ??? ????? ????????

Diese idyllische Finca in Llucmajor steht zum Verkauf. Das Haus bietet eine Wohnfläche von ca. 312 Quadratmeter auf einem Grundstück von rund 14.000 Quadratmetern. Das Haus verfügt über insgesamt sieben Zimmer, davon fünf Schlafzimmer und zwei Bäder. Im Wohnzimmer befindet sich ein Kamin, der im Winter für wohlige Wärme sorgt. Zudem erzeugen die Niedrigverbrauch-Heizkörper sowie die Fußbodenerwärmung eine wohlige Temperatur im Haupthaus. Hier befinden sich im Erdgeschoss neben der Küche, dem Wohnzimmer und einem Badezimmer auch zwei Schlafzimmer. Das Obergeschoss mit dem großen Dachfenster verfügt über einen Wohnbereich, einem großen Hauptbad sowie einem sehr großen Master-Schlafzimmer. Die Finca verfügt über eine große Terrasse, auf der man die Sonne Mallorcas genießen kann, sowie einen Swimmingpool für erfrischende Badestunden. Hier findet man ebenfalls viel Liegefläche. Hinzukommen zwei Gästehäuser. Das Nebengebäude verfügt über eine kleine Küche, einem Wohn/Schlafzimmer sowie einem Badezimmer. Davor liegend findet man eine kleine Terrasse und einen Grillbereich. Der zweite Gästebereich befindet sich in der ausgebauten Garage. Auch hier gibt es ein eigenes Bad sowie ein Wohn-/Schlafzimmer mit einer kleinen Pantry-Küche. Die Solaranlage produziert 7,5kW. Zusätzlich ist das Haus am Stromnetz angeschlossen. Überschüssige Energie wird in dieses eingespeist. Die Wasserversorgung erfolgt über einen eigenen Brunnen. Für diese Immobilie ist eine virtuelle Besichtigung verfügbar.