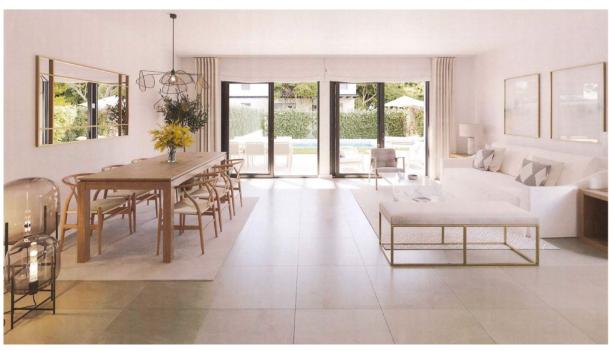

### ??? ????? ????????

An der Ortseinfahrt von Puig de Ros entstehen diese modernen Häuser mit kleinem Garten und eigenem Swimmingpool. Insgesamt entstehen 16 Doppelhaushälften mit einer Innenfläche von circa 160 Quadratmetern (80 Quadratmeter pro Stockwerk). Die Grundstücke sind zwischen 300 und 330 Quadratmeter groß. Jedes Haus hat 3 oder 4 Schlafzimmer, 3 Badezimmer mit eigenem Swimmingpool und einen Garten von über 200 Quadratmeter. Jedes Haus verfügt über zwei Parkplätze. Die Häuser haben verschiedene Orientierungen an mit viel Sonne, die den ganzen Tag über für natürliches Licht sorgt. Diese wird genutzt, um mithilfe der thermischen Sonnenkollektoren auf dem Dach die die Gewinnung von Warmwasser zu ermöglichen. Jedes Haus verfügt über einen eigenen 500-Liter-Trinkwassertank für den Notfall. Es stehen je nach Geschmack und Bedarf verschiedene Küchenlayouts zur Verfügung. Ebenso kann aus mehreren Optionen für die Innenaufteilung gewählt werden. Die Preise liegen zwischen 615.000,00 und 690.000,00 EUR. Voraussichtliches Datum für die Schlüsselübergabe ist September 2022. Für diese Immobilie ist eine virtuelle Tour verfügbar.