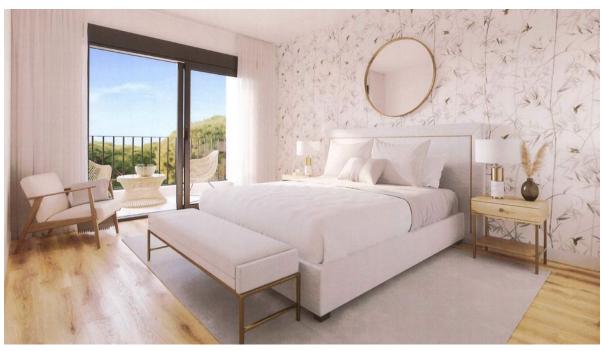

### ??? ????? ????????

An der Ortseinfahrt von Puig de Ros entstehen diese modernen Häuser mit kleinem Garten und eigenem Swimmingpool. Insgesamt entstehen 16 Doppelhaushälften mit einer Innenfläche von circa 160 Quadratmetern (80 Quadratmeter pro Stockwerk). Die Grundstücke sind zwischen 300 und 330 Quadratmeter groß. Jedes Haus hat 3 oder 4 Schlafzimmer, 3 Badezimmer mit eigenem Swimmingpool und einen Garten von über 200 Quadratmeter. Jedes Haus verfügt über zwei Parkplätze. Die Häuser haben verschiedene Orientierungen an mit viel Sonne, die den ganzen Tag über für natürliches Licht sorgt. Diese wird genutzt, um mithilfe der thermischen Sonnenkollektoren auf dem Dach die die Gewinnung von Warmwasser zu ermöglichen. Jedes Haus verfügt über einen eigenen 500-Liter-Trinkwassertank für den Notfall. Es stehen je nach Geschmack und Bedarf verschiedene Küchenlayouts zur Verfügung. Ebenso kann aus mehreren Optionen für die Innenaufteilung gewählt werden. Die Preise liegen zwischen 615.000,00 und 690.000,00 EUR. Voraussichtliches Datum für die Schlüsselübergabe ist September 2022. Für diese Immobilie ist eine virtuelle Tour verfügbar.