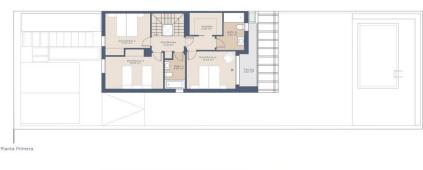

## ?? ???????

Planta Primera

Planta Ba

Planta Baja

### ??? ????? ????????

An der Ortseinfahrt von Puig de Ros entstehen diese modernen Häuser mit kleinem Garten und eigenem Swimmingpool. Insgesamt entstehen 16 Doppelhaushälften mit einer Innenfläche von circa 160 Quadratmetern (80 Quadratmeter pro Stockwerk). Die Grundstücke sind zwischen 300 und 330 Quadratmeter groß. Jedes Haus hat 3 oder 4 Schlafzimmer, 3 Badezimmer mit eigenem Swimmingpool und einen Garten von über 200 Quadratmeter. Jedes Haus verfügt über zwei Parkplätze. Die Häuser haben verschiedene Orientierungen an mit viel Sonne, die den ganzen Tag über für natürliches Licht sorgt. Diese wird genutzt, um mithilfe der thermischen Sonnenkollektoren auf dem Dach die die Gewinnung von Warmwasser zu ermöglichen. Jedes Haus verfügt über einen eigenen 500-Liter-Trinkwassertank für den Notfall. Es stehen je nach Geschmack und Bedarf verschiedene Küchenlayouts zur Verfügung. Ebenso kann aus mehreren Optionen für die Innenaufteilung gewählt werden. Die Preise liegen zwischen 615.000,00 und 690.000,00 EUR. Voraussichtliches Datum für die Schlüsselübergabe ist September 2022. Für diese Immobilie ist eine virtuelle Tour verfügbar.