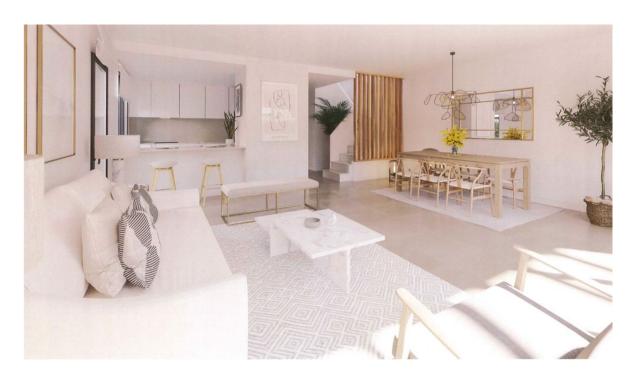

### ??? ????? ????????

An der Ortseinfahrt von Puig de Ros entstehen diese modernen Häuser mit kleinem Garten und eigenem Swimmingpool. Insgesamt entstehen 16 Doppelhaushälften mit einer Innenfläche von circa 160 Quadratmetern (80 Quadratmeter pro Stockwerk). Die Grundstücke sind zwischen 300 und 330 Quadratmeter groß. Jedes Haus hat 3 oder 4 Schlafzimmer, 3 Badezimmer mit eigenem Swimmingpool und einen Garten von über 200 Quadratmeter. Jedes Haus verfügt über zwei Parkplätze. Die Häuser haben verschiedene Orientierungen an mit viel Sonne, die den ganzen Tag über für natürliches Licht sorgt. Diese wird genutzt, um mithilfe der thermischen Sonnenkollektoren auf dem Dach die die Gewinnung von Warmwasser zu ermöglichen. Jedes Haus verfügt über einen eigenen 500-Liter-Trinkwassertank für den Notfall. Es stehen je nach Geschmack und Bedarf verschiedene Küchenlayouts zur Verfügung. Ebenso kann aus mehreren Optionen für die Innenaufteilung gewählt werden. Die Preise liegen zwischen 615.000,00 und 690.000,00 EUR. Voraussichtliches Datum für die Schlüsselübergabe ist September 2022. Für diese Immobilie ist eine virtuelle Tour verfügbar.