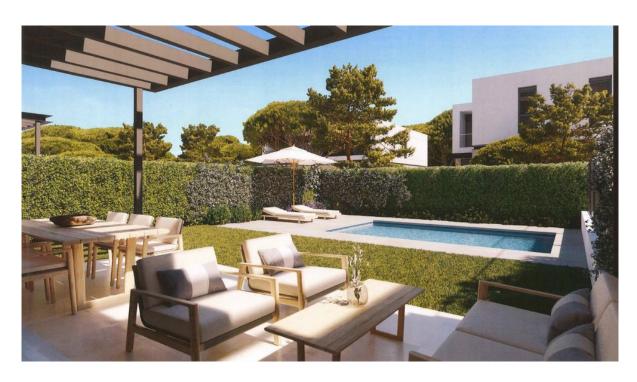

### ??? ????? ????????

An der Ortseinfahrt von Puig de Ros entstehen diese modernen Häuser mit kleinem Garten und eigenem Swimmingpool. Insgesamt entstehen 16 Doppelhaushälften mit einer Innenfläche von circa 160 Quadratmetern (80 Quadratmeter pro Stockwerk). Die Grundstücke sind zwischen 300 und 330 Quadratmeter groß. Jedes Haus hat 3 oder 4 Schlafzimmer, 3 Badezimmer mit eigenem Swimmingpool und einen Garten von über 200 Quadratmeter. Jedes Haus verfügt über zwei Parkplätze. Die Häuser haben verschiedene Orientierungen an mit viel Sonne, die den ganzen Tag über für natürliches Licht sorgt. Diese wird genutzt, um mithilfe der thermischen Sonnenkollektoren auf dem Dach die die Gewinnung von Warmwasser zu ermöglichen. Jedes Haus verfügt über einen eigenen 500-Liter-Trinkwassertank für den Notfall. Es stehen je nach Geschmack und Bedarf verschiedene Küchenlayouts zur Verfügung. Ebenso kann aus mehreren Optionen für die Innenaufteilung gewählt werden. Die Preise liegen zwischen 615.000,00 und 690.000,00 EUR. Voraussichtliches Datum für die Schlüsselübergabe ist September 2022. Für diese Immobilie ist eine virtuelle Tour verfügbar.