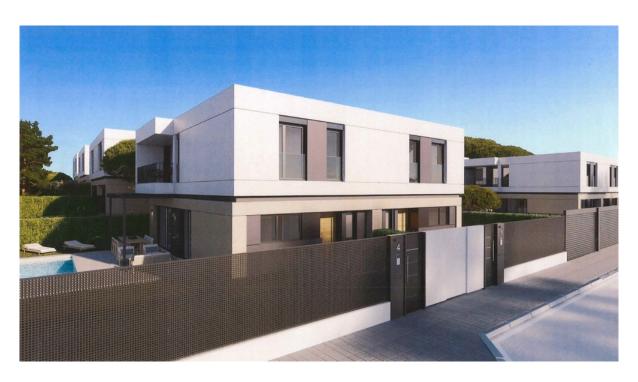

### ??? ????? ????????

An der Ortseinfahrt von Puig de Ros entstehen diese modernen Häuser mit kleinem Garten und eigenem Swimmingpool. Insgesamt entstehen 16 Doppelhaushälften mit einer Innenfläche von circa 160 Quadratmetern (80 Quadratmeter pro Stockwerk). Die Grundstücke sind zwischen 300 und 330 Quadratmeter groß. Jedes Haus hat 3 oder 4 Schlafzimmer, 3 Badezimmer mit eigenem Swimmingpool und einen Garten von über 200 Quadratmeter. Jedes Haus verfügt über zwei Parkplätze. Die Häuser haben verschiedene Orientierungen an mit viel Sonne, die den ganzen Tag über für natürliches Licht sorgt. Diese wird genutzt, um mithilfe der thermischen Sonnenkollektoren auf dem Dach die die Gewinnung von Warmwasser zu ermöglichen. Jedes Haus verfügt über einen eigenen 500-Liter-Trinkwassertank für den Notfall. Es stehen je nach Geschmack und Bedarf verschiedene Küchenlayouts zur Verfügung. Ebenso kann aus mehreren Optionen für die Innenaufteilung gewählt werden. Die Preise liegen zwischen 615.000,00 und 690.000,00 EUR. Voraussichtliches Datum für die Schlüsselübergabe ist September 2022. Für diese Immobilie ist eine virtuelle Tour verfügbar.