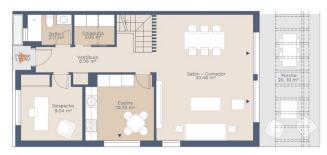

## ?? ???????

Planta Primera

Planta Ba

Planta Baja

### ??? ????? ????????

An der Ortseinfahrt von Puig de Ros entstehen diese modernen Häuser mit kleinem Garten und eigenem Swimmingpool. Insgesamt entstehen 16 Doppelhaushälften mit einer Innenfläche von circa 160 Quadratmetern (80 Quadratmeter pro Stockwerk). Die Grundstücke sind zwischen 300 und 330 Quadratmeter groß. Jedes Haus hat 3 oder 4 Schlafzimmer, 3 Badezimmer mit eigenem Swimmingpool und einen Garten von über 200 Quadratmeter. Jedes Haus verfügt über zwei Parkplätze. Die Häuser haben verschiedene Orientierungen an mit viel Sonne, die den ganzen Tag über für natürliches Licht sorgt. Diese wird genutzt, um mithilfe der thermischen Sonnenkollektoren auf dem Dach die die Gewinnung von Warmwasser zu ermöglichen. Jedes Haus verfügt über einen eigenen 500-Liter-Trinkwassertank für den Notfall. Es stehen je nach Geschmack und Bedarf verschiedene Küchenlayouts zur Verfügung. Ebenso kann aus mehreren Optionen für die Innenaufteilung gewählt werden. Die Preise liegen zwischen 615.000,00 und 690.000,00 EUR. Voraussichtliches Datum für die Schlüsselübergabe ist September 2022. Für diese Immobilie ist eine virtuelle Tour verfügbar.