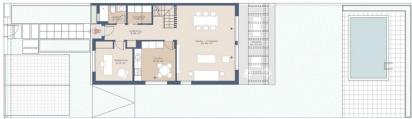

## ?? ???????

Planta Primera

Planta Ba

Planta Baja

### ??? ????? ????????

An der Ortseinfahrt von Puig de Ros entstehen diese modernen Häuser mit kleinem Garten und eigenem Swimmingpool. Insgesamt entstehen 16 Doppelhaushälften mit einer Innenfläche von circa 160 Quadratmetern (80 Quadratmeter pro Stockwerk). Die Grundstücke sind zwischen 300 und 330 Quadratmeter groß. Jedes Haus hat 3 oder 4 Schlafzimmer, 3 Badezimmer mit eigenem Swimmingpool und einen Garten von über 200 Quadratmeter. Jedes Haus verfügt über zwei Parkplätze. Die Häuser haben verschiedene Orientierungen an mit viel Sonne, die den ganzen Tag über für natürliches Licht sorgt. Diese wird genutzt, um mithilfe der thermischen Sonnenkollektoren auf dem Dach die die Gewinnung von Warmwasser zu ermöglichen. Jedes Haus verfügt über einen eigenen 500-Liter-Trinkwassertank für den Notfall. Es stehen je nach Geschmack und Bedarf verschiedene Küchenlayouts zur Verfügung. Ebenso kann aus mehreren Optionen für die Innenaufteilung gewählt werden. Die Preise liegen zwischen 615.000,00 und 690.000,00 EUR. Voraussichtliches Datum für die Schlüsselübergabe ist September 2022. Für diese Immobilie ist eine virtuelle Tour verfügbar.