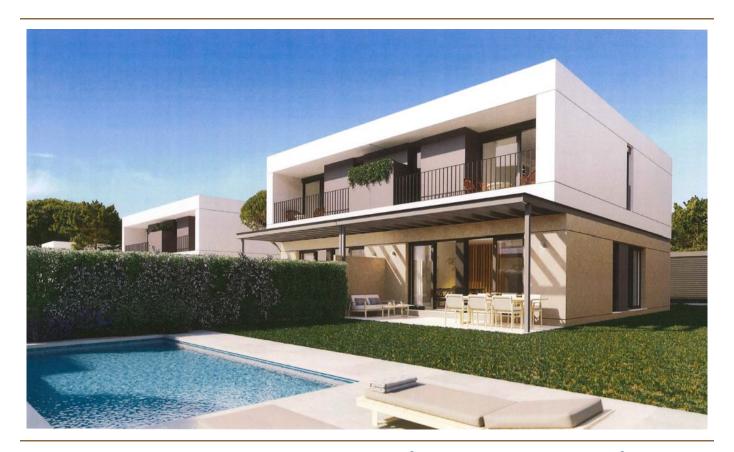

### ??? ????? ????????

An der Ortseinfahrt von Puig de Ros entstehen diese modernen Häuser mit kleinem Garten und eigenem Swimmingpool. Insgesamt entstehen 16 Doppelhaushälften mit einer Innenfläche von circa 160 Quadratmetern (80 Quadratmeter pro Stockwerk). Die Grundstücke sind zwischen 300 und 330 Quadratmeter groß. Jedes Haus hat 3 oder 4 Schlafzimmer, 3 Badezimmer mit eigenem Swimmingpool und einen Garten von über 200 Quadratmeter. Jedes Haus verfügt über zwei Parkplätze. Die Häuser haben verschiedene Orientierungen an mit viel Sonne, die den ganzen Tag über für natürliches Licht sorgt. Diese wird genutzt, um mithilfe der thermischen Sonnenkollektoren auf dem Dach die die Gewinnung von Warmwasser zu ermöglichen. Jedes Haus verfügt über einen eigenen 500-Liter-Trinkwassertank für den Notfall. Es stehen je nach Geschmack und Bedarf verschiedene Küchenlayouts zur Verfügung. Ebenso kann aus mehreren Optionen für die Innenaufteilung gewählt werden. Die Preise liegen zwischen 615.000,00 und 690.000,00 EUR. Voraussichtliches Datum für die Schlüsselübergabe ist September 2022. Für diese Immobilie ist eine virtuelle Tour verfügbar.