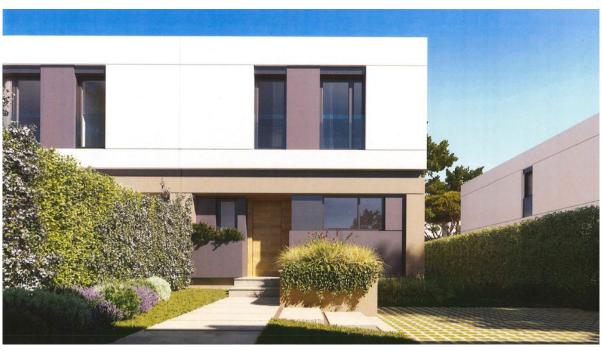

### ??? ????? ????????

An der Ortseinfahrt von Puig de Ros entstehen diese modernen Häuser mit kleinem Garten und eigenem Swimmingpool. Insgesamt entstehen 16 Doppelhaushälften mit einer Innenfläche von circa 160 Quadratmetern (80 Quadratmeter pro Stockwerk). Die Grundstücke sind zwischen 300 und 330 Quadratmeter groß. Jedes Haus hat 3 oder 4 Schlafzimmer, 3 Badezimmer mit eigenem Swimmingpool und einen Garten von über 200 Quadratmeter. Jedes Haus verfügt über zwei Parkplätze. Die Häuser haben verschiedene Orientierungen an mit viel Sonne, die den ganzen Tag über für natürliches Licht sorgt. Diese wird genutzt, um mithilfe der thermischen Sonnenkollektoren auf dem Dach die die Gewinnung von Warmwasser zu ermöglichen. Jedes Haus verfügt über einen eigenen 500-Liter-Trinkwassertank für den Notfall. Es stehen je nach Geschmack und Bedarf verschiedene Küchenlayouts zur Verfügung. Ebenso kann aus mehreren Optionen für die Innenaufteilung gewählt werden. Die Preise liegen zwischen 615.000,00 und 690.000,00 EUR. Voraussichtliches Datum für die Schlüsselübergabe ist September 2022. Für diese Immobilie ist eine virtuelle Tour verfügbar.