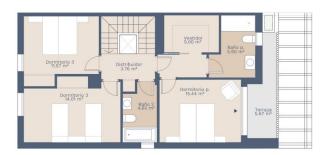

|
| ???????                                | 3                                  |
| ???? ?????????                         | 2022                               |
| ????? ??????????                       | 2 x ??????????<br>????? ?????????? |

| ?????????              | 1.005.000 EUR                                |
|------------------------|----------------------------------------------|
| ????????<br>?????????? | ??????                                       |
| ???????                | ???????, ??????,<br>?????????????<br>??????? |



# ?????????????????

| ?????????<br>????????? | ???????? ???????? |
|------------------------|-------------------|
| ???? ?????????         | ????????          |



# ?? ???????







# ?? ???????







# ?? ???????







## ?? ???????



Planta Primera



Planta Ba





Planta Baja



## ????????





### ??? ????? ????????

An der Ortseinfahrt von Puig de Ros entstehen diese modernen Häuser mit kleinem Garten und eigenem Swimmingpool. Insgesamt entstehen 16 Doppelhaushälften mit einer Innenfläche von circa 160 Quadratmetern (80 Quadratmeter pro Stockwerk). Die Grundstücke sind zwischen 300 und 330 Quadratmeter groß. Jedes Haus hat 3 oder 4 Schlafzimmer, 3 Badezimmer mit eigenem Swimmingpool und einen Garten von über 200 Quadratmeter. Jedes Haus verfügt über zwei Parkplätze. Die Häuser haben verschiedene Orientierungen an mit viel Sonne, die den ganzen Tag über für natürliches Licht sorgt. Diese wird genutzt, um mithilfe der thermischen Sonnenkollektoren auf dem Dach die die Gewinnung von Warmwasser zu ermöglichen. Jedes