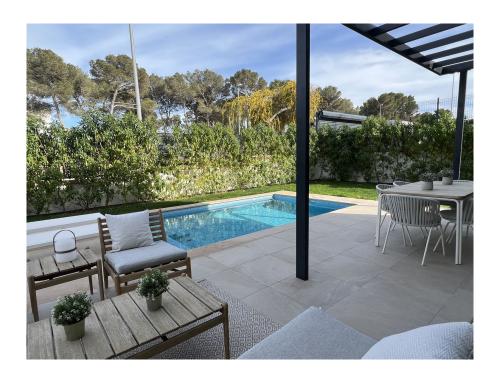

### ??? ????? ????????

An der Ortseinfahrt von Puig de Ros entstehen diese modernen Häuser mit kleinem Garten und eigenem Swimmingpool. Insgesamt entstehen 16 Doppelhaushälften mit einer Innenfläche von circa 160 Quadratmetern (80 Quadratmeter pro Stockwerk). Die Grundstücke sind zwischen 300 und 330 Quadratmeter groß. Jedes Haus hat 3 oder 4 Schlafzimmer, 3 Badezimmer mit eigenem Swimmingpool und einen Garten von über 200 Quadratmeter. Jedes Haus verfügt über zwei Parkplätze. Die Häuser haben verschiedene Orientierungen an mit viel Sonne, die den ganzen Tag über für natürliches Licht sorgt. Diese wird genutzt, um mithilfe der thermischen Sonnenkollektoren auf dem Dach die die Gewinnung von Warmwasser zu ermöglichen. Jedes Haus verfügt über einen eigenen 500-Liter-Trinkwassertank für den Notfall. Es stehen je nach Geschmack und Bedarf verschiedene Küchenlayouts zur Verfügung. Ebenso kann aus mehreren Optionen für die Innenaufteilung gewählt werden. Für diese Immobilie ist eine virtuelle Tour verfügbar.

### ??????????? ??? ???????

- Warmwassergewinnung mit Solar
- Doppeltverglaste Aluminium-Fenster
- Telefon- und TV/FM- Anschlüsse in allen Zimmern
- Wandleuchten an der Fassade
- Trockenbauwände
- Verstärkter Kern zwischen den Häusern
- Salzwasser-Swimmingpool
- Wasseranschluss im Garten
- Fußböden aus Feinsteinzeug
- Laminatböden
- Einbauküche
- Lüftungsanlage
- Thermische Sonnenkollektoren
- Klimaanlage warm/kalt
- Heizung mit Luftwärmepumpe
- Städtische Wasserversorgung
- Städtische Stromversorgung