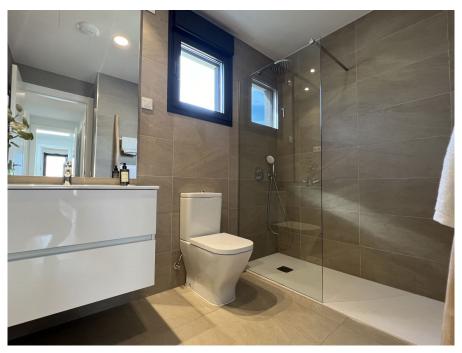

### ??? ????? ????????

An der Ortseinfahrt von Puig de Ros entstehen diese modernen Häuser mit kleinem Garten und eigenem Swimmingpool. Insgesamt entstehen 16 Doppelhaushälften mit einer Innenfläche von circa 160 Quadratmetern (80 Quadratmeter pro Stockwerk). Die Grundstücke sind zwischen 300 und 330 Quadratmeter groß. Jedes Haus hat 3 oder 4 Schlafzimmer, 3 Badezimmer mit eigenem Swimmingpool und einen Garten von über 200 Quadratmeter. Jedes Haus verfügt über zwei Parkplätze. Die Häuser haben verschiedene Orientierungen an mit viel Sonne, die den ganzen Tag über für natürliches Licht sorgt. Diese wird genutzt, um mithilfe der thermischen Sonnenkollektoren auf dem Dach die die Gewinnung von Warmwasser zu ermöglichen. Jedes Haus verfügt über einen eigenen 500-Liter-Trinkwassertank für den Notfall. Es stehen je nach Geschmack und Bedarf verschiedene Küchenlayouts zur Verfügung. Ebenso kann aus mehreren Optionen für die Innenaufteilung gewählt werden. Für diese Immobilie ist eine virtuelle Tour verfügbar.

### ??????????? ??? ???????

- Warmwassergewinnung mit Solar
- Doppeltverglaste Aluminium-Fenster
- Telefon- und TV/FM- Anschlüsse in allen Zimmern
- Wandleuchten an der Fassade
- Trockenbauwände
- Verstärkter Kern zwischen den Häusern
- Salzwasser-Swimmingpool
- Wasseranschluss im Garten
- Fußböden aus Feinsteinzeug
- Laminatböden
- Einbauküche
- Lüftungsanlage
- Thermische Sonnenkollektoren
- Klimaanlage warm/kalt
- Heizung mit Luftwärmepumpe
- Städtische Wasserversorgung
- Städtische Stromversorgung