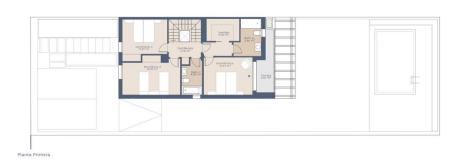

# ?? ???????

Planta Primera

Planta Ba

Planta Baja

### ??? ????? ????????

An der Ortseinfahrt von Puig de Ros entstehen diese modernen Häuser mit kleinem Garten und eigenem Swimmingpool. Insgesamt entstehen 16 Doppelhaushälften mit einer Innenfläche von circa 160 Quadratmetern (80 Quadratmeter pro Stockwerk). Die Grundstücke sind zwischen 300 und 330 Quadratmeter groß. Jedes Haus hat 3 oder 4 Schlafzimmer, 3 Badezimmer mit eigenem Swimmingpool und einen Garten von über 200 Quadratmeter. Jedes Haus verfügt über zwei Parkplätze. Die Häuser haben verschiedene Orientierungen an mit viel Sonne, die den ganzen Tag über für natürliches Licht sorgt. Diese wird genutzt, um mithilfe der thermischen Sonnenkollektoren auf dem Dach die die Gewinnung von Warmwasser zu ermöglichen. Jedes Haus verfügt über einen eigenen 500-Liter-Trinkwassertank für den Notfall. Es stehen je nach Geschmack und Bedarf verschiedene Küchenlayouts zur Verfügung. Ebenso kann aus mehreren Optionen für die Innenaufteilung gewählt werden. Für diese Immobilie ist eine virtuelle Tour verfügbar.