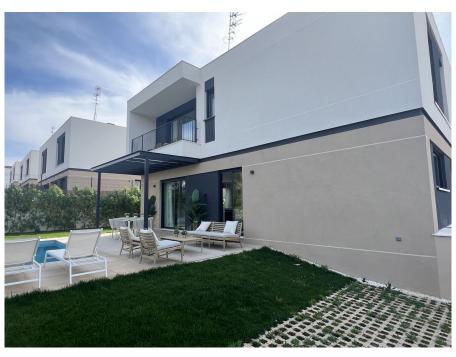

### ??? ????? ????????

An der Ortseinfahrt von Puig de Ros entstehen diese modernen Häuser mit kleinem Garten und eigenem Swimmingpool. Insgesamt entstehen 16 Doppelhaushälften mit einer Innenfläche von circa 160 Quadratmetern (80 Quadratmeter pro Stockwerk). Die Grundstücke sind zwischen 300 und 330 Quadratmeter groß. Jedes Haus hat 3 oder 4 Schlafzimmer, 3 Badezimmer mit eigenem Swimmingpool und einen Garten von über 200 Quadratmeter. Jedes Haus verfügt über zwei Parkplätze. Die Häuser haben verschiedene Orientierungen an mit viel Sonne, die den ganzen Tag über für natürliches Licht sorgt. Diese wird genutzt, um mithilfe der thermischen Sonnenkollektoren auf dem Dach die die Gewinnung von Warmwasser zu ermöglichen. Jedes Haus verfügt über einen eigenen 500-Liter-Trinkwassertank für den Notfall. Es stehen je nach Geschmack und Bedarf verschiedene Küchenlayouts zur Verfügung. Ebenso kann aus mehreren Optionen für die Innenaufteilung gewählt werden. Für diese Immobilie ist eine virtuelle Tour verfügbar.