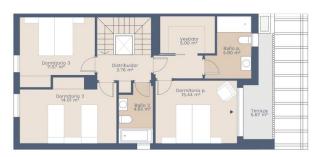

m²                         |
| ???????                   | 5                                  |
| ????????? ???<br>???????? | 4                                  |
| ???????                   | 3                                  |
| ????? ??????????          | 2 x ??????????<br>????? ?????????? |

| 7777 777777          | 870.000 EUR                                  |
|----------------------|----------------------------------------------|
| ???????<br>????????? | ??????                                       |
| ??????               | ???????, ??????,<br>?????????????<br>??????? |



## ????????? ????????

| ?????????<br>????????? | ???????? ???????? |
|------------------------|-------------------|
| ???? ????????          | ????????          |

































# ?? ???????



Planta Primera



Planta Ba





Planta Baja



### ??? ????? ????????

An der Ortseinfahrt von Puig de Ros entstehen diese modernen Häuser mit kleinem Garten und eigenem Swimmingpool. Insgesamt entstehen 16 Doppelhaushälften mit einer Innenfläche von circa 160 Quadratmetern (80 Quadratmeter pro Stockwerk). Die Grundstücke sind zwischen 300 und 330 Quadratmeter groß. Jedes Haus hat 3 oder 4 Schlafzimmer, 3 Badezimmer mit eigenem Swimmingpool und einen Garten von über 200 Quadratmeter. Jedes Haus verfügt über zwei Parkplätze. Die Häuser haben verschiedene Orientierungen an mit viel Sonne, die den ganzen Tag über für natürliches Licht sorgt. Diese wird genutzt, um mithilfe der thermischen Sonnenkollektoren auf dem Dach die die Gewinnung von Warmwasser zu ermöglichen. Jedes Haus verfügt übe