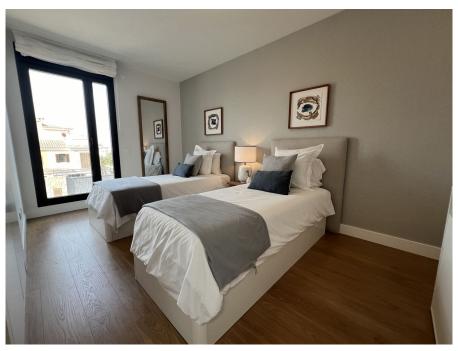

### ??? ????? ????????

An der Ortseinfahrt von Puig de Ros entstehen diese modernen Häuser mit kleinem Garten und eigenem Swimmingpool. Insgesamt entstehen 16 Doppelhaushälften mit einer Innenfläche von circa 160 Quadratmetern (80 Quadratmeter pro Stockwerk). Die Grundstücke sind zwischen 300 und 330 Quadratmeter groß. Jedes Haus hat 3 oder 4 Schlafzimmer, 3 Badezimmer mit eigenem Swimmingpool und einen Garten von über 200 Quadratmeter. Jedes Haus verfügt über zwei Parkplätze. Die Häuser haben verschiedene Orientierungen an mit viel Sonne, die den ganzen Tag über für natürliches Licht sorgt. Diese wird genutzt, um mithilfe der thermischen Sonnenkollektoren auf dem Dach die die Gewinnung von Warmwasser zu ermöglichen. Jedes Haus verfügt über einen eigenen 500-Liter-Trinkwassertank für den Notfall. Es stehen je nach Geschmack und Bedarf verschiedene Küchenlayouts zur Verfügung. Ebenso kann aus mehreren Optionen für die Innenaufteilung gewählt werden. Für diese Immobilie ist eine virtuelle Tour verfügbar.

### ??????????? ??? ???????

- Warmwassergewinnung mit Solar
- Doppeltverglaste Aluminium-Fenster
- Telefon- und TV/FM- Anschlüsse in allen Zimmern
- Wandleuchten an der Fassade
- Trockenbauwände
- Verstärkter Kern zwischen den Häusern
- Salzwasser-Swimmingpool
- Wasseranschluss im Garten
- Fußböden aus Feinsteinzeug
- Laminatböden
- Einbauküche
- Lüftungsanlage
- Thermische Sonnenkollektoren
- Klimaanlage warm/kalt
- Heizung mit Luftwärmepumpe
- Städtische Wasserversorgung
- Städtische Stromversorgung