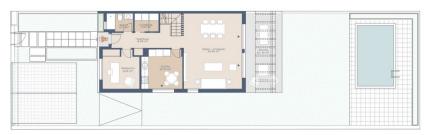

# ?? ???????

Planta Primera

Planta Ba

Planta Baja

### ??? ????? ????????

An der Ortseinfahrt von Puig de Ros entstehen diese modernen Häuser mit kleinem Garten und eigenem Swimmingpool. Insgesamt entstehen 16 Doppelhaushälften mit einer Innenfläche von circa 160 Quadratmetern (80 Quadratmeter pro Stockwerk). Die Grundstücke sind zwischen 300 und 330 Quadratmeter groß. Jedes Haus hat 3 oder 4 Schlafzimmer, 3 Badezimmer mit eigenem Swimmingpool und einen Garten von über 200 Quadratmeter. Jedes Haus verfügt über zwei Parkplätze. Die Häuser haben verschiedene Orientierungen an mit viel Sonne, die den ganzen Tag über für natürliches Licht sorgt. Diese wird genutzt, um mithilfe der thermischen Sonnenkollektoren auf dem Dach die die Gewinnung von Warmwasser zu ermöglichen. Jedes Haus verfügt über einen eigenen 500-Liter-Trinkwassertank für den Notfall. Es stehen je nach Geschmack und Bedarf verschiedene Küchenlayouts zur Verfügung. Ebenso kann aus mehreren Optionen für die Innenaufteilung gewählt werden. Für diese Immobilie ist eine virtuelle Tour verfügbar.