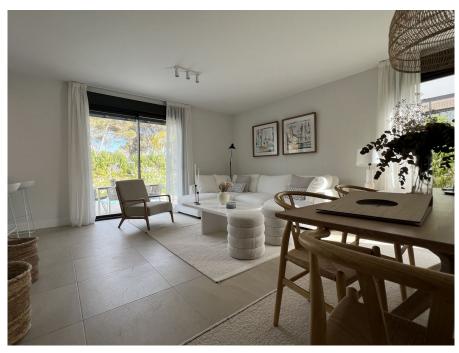

### ??? ????? ????????

An der Ortseinfahrt von Puig de Ros entstehen diese modernen Häuser mit kleinem Garten und eigenem Swimmingpool. Insgesamt entstehen 16 Doppelhaushälften mit einer Innenfläche von circa 160 Quadratmetern (80 Quadratmeter pro Stockwerk). Die Grundstücke sind zwischen 300 und 330 Quadratmeter groß. Jedes Haus hat 3 oder 4 Schlafzimmer, 3 Badezimmer mit eigenem Swimmingpool und einen Garten von über 200 Quadratmeter. Jedes Haus verfügt über zwei Parkplätze. Die Häuser haben verschiedene Orientierungen an mit viel Sonne, die den ganzen Tag über für natürliches Licht sorgt. Diese wird genutzt, um mithilfe der thermischen Sonnenkollektoren auf dem Dach die die Gewinnung von Warmwasser zu ermöglichen. Jedes Haus verfügt über einen eigenen 500-Liter-Trinkwassertank für den Notfall. Es stehen je nach Geschmack und Bedarf verschiedene Küchenlayouts zur Verfügung. Ebenso kann aus mehreren Optionen für die Innenaufteilung gewählt werden. Für diese Immobilie ist eine virtuelle Tour verfügbar.