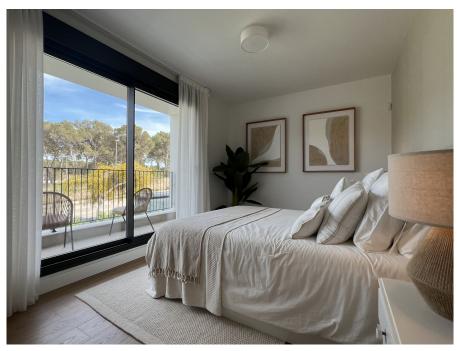

### ??? ????? ????????

An der Ortseinfahrt von Puig de Ros entstehen diese modernen Häuser mit kleinem Garten und eigenem Swimmingpool. Insgesamt entstehen 16 Doppelhaushälften mit einer Innenfläche von circa 160 Quadratmetern (80 Quadratmeter pro Stockwerk). Die Grundstücke sind zwischen 300 und 330 Quadratmeter groß. Jedes Haus hat 3 oder 4 Schlafzimmer, 3 Badezimmer mit eigenem Swimmingpool und einen Garten von über 200 Quadratmeter. Jedes Haus verfügt über zwei Parkplätze. Die Häuser haben verschiedene Orientierungen an mit viel Sonne, die den ganzen Tag über für natürliches Licht sorgt. Diese wird genutzt, um mithilfe der thermischen Sonnenkollektoren auf dem Dach die die Gewinnung von Warmwasser zu ermöglichen. Jedes Haus verfügt über einen eigenen 500-Liter-Trinkwassertank für den Notfall. Es stehen je nach Geschmack und Bedarf verschiedene Küchenlayouts zur Verfügung. Ebenso kann aus mehreren Optionen für die Innenaufteilung gewählt werden. Für diese Immobilie ist eine virtuelle Tour verfügbar.

### ??????????? ??? ???????

- Warmwassergewinnung mit Solar
- Doppeltverglaste Aluminium-Fenster
- Telefon- und TV/FM- Anschlüsse in allen Zimmern
- Wandleuchten an der Fassade
- Trockenbauwände
- Verstärkter Kern zwischen den Häusern
- Salzwasser-Swimmingpool
- Wasseranschluss im Garten
- Fußböden aus Feinsteinzeug
- Laminatböden
- Einbauküche
- Lüftungsanlage
- Thermische Sonnenkollektoren
- Klimaanlage warm/kalt
- Heizung mit Luftwärmepumpe
- Städtische Wasserversorgung
- Städtische Stromversorgung