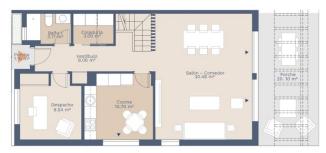

# ?? ???????

Planta Primera

Planta Ba

Planta Baja

### ??? ????? ????????

An der Ortseinfahrt von Puig de Ros entstehen diese modernen Häuser mit kleinem Garten und eigenem Swimmingpool. Insgesamt entstehen 16 Doppelhaushälften mit einer Innenfläche von circa 160 Quadratmetern (80 Quadratmeter pro Stockwerk). Die Grundstücke sind zwischen 300 und 330 Quadratmeter groß. Jedes Haus hat 3 oder 4 Schlafzimmer, 3 Badezimmer mit eigenem Swimmingpool und einen Garten von über 200 Quadratmeter. Jedes Haus verfügt über zwei Parkplätze. Die Häuser haben verschiedene Orientierungen an mit viel Sonne, die den ganzen Tag über für natürliches Licht sorgt. Diese wird genutzt, um mithilfe der thermischen Sonnenkollektoren auf dem Dach die die Gewinnung von Warmwasser zu ermöglichen. Jedes Haus verfügt über einen eigenen 500-Liter-Trinkwassertank für den Notfall. Es stehen je nach Geschmack und Bedarf verschiedene Küchenlayouts zur Verfügung. Ebenso kann aus mehreren Optionen für die Innenaufteilung gewählt werden. Für diese Immobilie ist eine virtuelle Tour verfügbar.