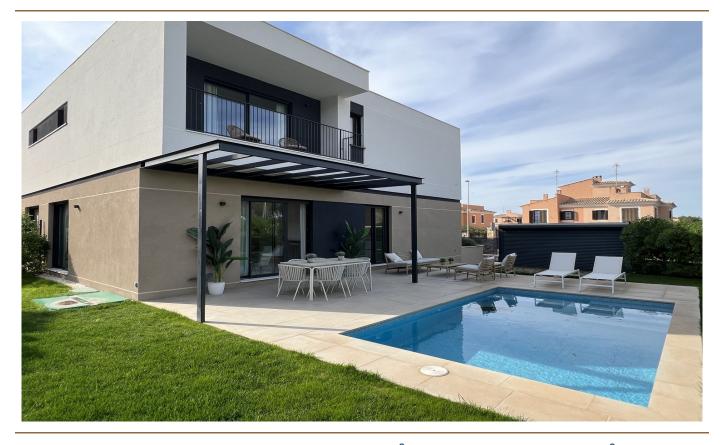

# Neubau Häuser mit Garten und Pool im beliebten Puig de Ros

??????? ???????: ES20379124

???? ?????? 870.000 EUR • ???????? ca. 136  $m^2$  • ??????? 5 • ?????? ???: 300  $m^2$ 

- ?? ??? ?????
- **?**????????
- ???????????????????
- ??? ????? ????????
- ??? ??? ??? ?????????
- ????? ???????????

### ??? ????? ????????

An der Ortseinfahrt von Puig de Ros entstehen diese modernen Häuser mit kleinem Garten und eigenem Swimmingpool. Insgesamt entstehen 16 Doppelhaushälften mit einer Innenfläche von circa 160 Quadratmetern (80 Quadratmeter pro Stockwerk). Die Grundstücke sind zwischen 300 und 330 Quadratmeter groß. Jedes Haus hat 3 oder 4 Schlafzimmer, 3 Badezimmer mit eigenem Swimmingpool und einen Garten von über 200 Quadratmeter. Jedes Haus verfügt über zwei Parkplätze. Die Häuser haben verschiedene Orientierungen an mit viel Sonne, die den ganzen Tag über für natürliches Licht sorgt. Diese wird genutzt, um mithilfe der thermischen Sonnenkollektoren auf dem Dach die die Gewinnung von Warmwasser zu ermöglichen. Jedes Haus verfügt über einen eigenen 500-Liter-Trinkwassertank für den Notfall. Es stehen je nach Geschmack und Bedarf verschiedene Küchenlayouts zur Verfügung. Ebenso kann aus mehreren Optionen für die Innenaufteilung gewählt werden. Für diese Immobilie ist eine virtuelle Tour verfügbar.

### ??????????? ??? ???????

- Warmwassergewinnung mit Solar
- Doppeltverglaste Aluminium-Fenster
- Telefon- und TV/FM- Anschlüsse in allen Zimmern
- Wandleuchten an der Fassade
- Trockenbauwände
- Verstärkter Kern zwischen den Häusern
- Salzwasser-Swimmingpool
- Wasseranschluss im Garten
- Fußböden aus Feinsteinzeug
- Laminatböden
- Einbauküche
- Lüftungsanlage
- Thermische Sonnenkollektoren
- Klimaanlage warm/kalt
- Heizung mit Luftwärmepumpe
- Städtische Wasserversorgung
- Städtische Stromversorgung