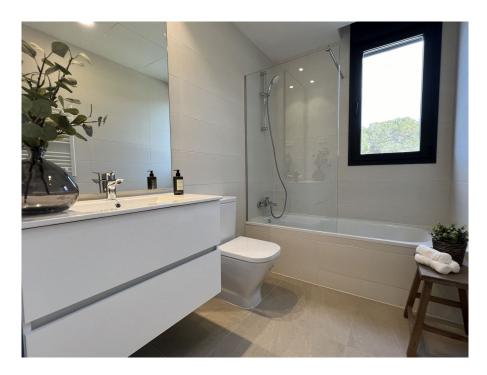

### ??? ????? ????????

An der Ortseinfahrt von Puig de Ros entstehen diese modernen Häuser mit kleinem Garten und eigenem Swimmingpool. Insgesamt entstehen 16 Doppelhaushälften mit einer Innenfläche von circa 160 Quadratmetern (80 Quadratmeter pro Stockwerk). Die Grundstücke sind zwischen 300 und 330 Quadratmeter groß. Jedes Haus hat 3 oder 4 Schlafzimmer, 3 Badezimmer mit eigenem Swimmingpool und einen Garten von über 200 Quadratmeter. Jedes Haus verfügt über zwei Parkplätze. Die Häuser haben verschiedene Orientierungen an mit viel Sonne, die den ganzen Tag über für natürliches Licht sorgt. Diese wird genutzt, um mithilfe der thermischen Sonnenkollektoren auf dem Dach die die Gewinnung von Warmwasser zu ermöglichen. Jedes Haus verfügt über einen eigenen 500-Liter-Trinkwassertank für den Notfall. Es stehen je nach Geschmack und Bedarf verschiedene Küchenlayouts zur Verfügung. Ebenso kann aus mehreren Optionen für die Innenaufteilung gewählt werden. Für diese Immobilie ist eine virtuelle Tour verfügbar.

### ??????????? ??? ???????

- Warmwassergewinnung mit Solar
- Doppeltverglaste Aluminium-Fenster
- Telefon- und TV/FM- Anschlüsse in allen Zimmern
- Wandleuchten an der Fassade
- Trockenbauwände
- Verstärkter Kern zwischen den Häusern
- Salzwasser-Swimmingpool
- Wasseranschluss im Garten
- Fußböden aus Feinsteinzeug
- Laminatböden
- Einbauküche
- Lüftungsanlage
- Thermische Sonnenkollektoren
- Klimaanlage warm/kalt
- Heizung mit Luftwärmepumpe
- Städtische Wasserversorgung
- Städtische Stromversorgung