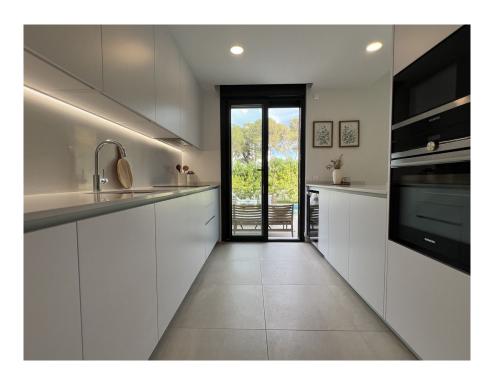

### ??? ????? ????????

An der Ortseinfahrt von Puig de Ros entstehen diese modernen Häuser mit kleinem Garten und eigenem Swimmingpool. Insgesamt entstehen 16 Doppelhaushälften mit einer Innenfläche von circa 160 Quadratmetern (80 Quadratmeter pro Stockwerk). Die Grundstücke sind zwischen 300 und 330 Quadratmeter groß. Jedes Haus hat 3 oder 4 Schlafzimmer, 3 Badezimmer mit eigenem Swimmingpool und einen Garten von über 200 Quadratmeter. Jedes Haus verfügt über zwei Parkplätze. Die Häuser haben verschiedene Orientierungen an mit viel Sonne, die den ganzen Tag über für natürliches Licht sorgt. Diese wird genutzt, um mithilfe der thermischen Sonnenkollektoren auf dem Dach die die Gewinnung von Warmwasser zu ermöglichen. Jedes Haus verfügt über einen eigenen 500-Liter-Trinkwassertank für den Notfall. Es stehen je nach Geschmack und Bedarf verschiedene Küchenlayouts zur Verfügung. Ebenso kann aus mehreren Optionen für die Innenaufteilung gewählt werden. Für diese Immobilie ist eine virtuelle Tour verfügbar.

### ??????????? ??? ???????

- Warmwassergewinnung mit Solar
- Doppeltverglaste Aluminium-Fenster
- Telefon- und TV/FM- Anschlüsse in allen Zimmern
- Wandleuchten an der Fassade
- Trockenbauwände
- Verstärkter Kern zwischen den Häusern
- Salzwasser-Swimmingpool
- Wasseranschluss im Garten
- Fußböden aus Feinsteinzeug
- Laminatböden
- Einbauküche
- Lüftungsanlage
- Thermische Sonnenkollektoren
- Klimaanlage warm/kalt
- Heizung mit Luftwärmepumpe
- Städtische Wasserversorgung
- Städtische Stromversorgung