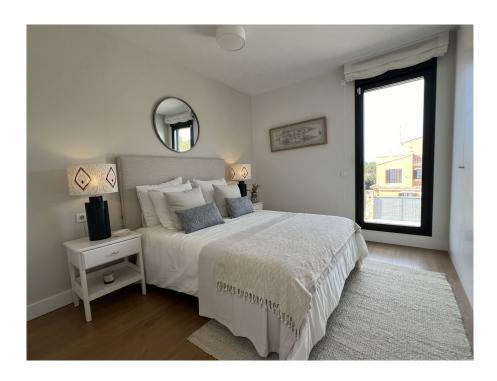

### ??? ????? ????????

An der Ortseinfahrt von Puig de Ros entstehen diese modernen Häuser mit kleinem Garten und eigenem Swimmingpool. Insgesamt entstehen 16 Doppelhaushälften mit einer Innenfläche von circa 160 Quadratmetern (80 Quadratmeter pro Stockwerk). Die Grundstücke sind zwischen 300 und 330 Quadratmeter groß. Jedes Haus hat 3 oder 4 Schlafzimmer, 3 Badezimmer mit eigenem Swimmingpool und einen Garten von über 200 Quadratmeter. Jedes Haus verfügt über zwei Parkplätze. Die Häuser haben verschiedene Orientierungen an mit viel Sonne, die den ganzen Tag über für natürliches Licht sorgt. Diese wird genutzt, um mithilfe der thermischen Sonnenkollektoren auf dem Dach die die Gewinnung von Warmwasser zu ermöglichen. Jedes Haus verfügt über einen eigenen 500-Liter-Trinkwassertank für den Notfall. Es stehen je nach Geschmack und Bedarf verschiedene Küchenlayouts zur Verfügung. Ebenso kann aus mehreren Optionen für die Innenaufteilung gewählt werden. Für diese Immobilie ist eine virtuelle Tour verfügbar.

### ??????????? ??? ???????

- Warmwassergewinnung mit Solar
- Doppeltverglaste Aluminium-Fenster
- Telefon- und TV/FM- Anschlüsse in allen Zimmern
- Wandleuchten an der Fassade
- Trockenbauwände
- Verstärkter Kern zwischen den Häusern
- Salzwasser-Swimmingpool
- Wasseranschluss im Garten
- Fußböden aus Feinsteinzeug
- Laminatböden
- Einbauküche
- Lüftungsanlage
- Thermische Sonnenkollektoren
- Klimaanlage warm/kalt
- Heizung mit Luftwärmepumpe
- Städtische Wasserversorgung
- Städtische Stromversorgung