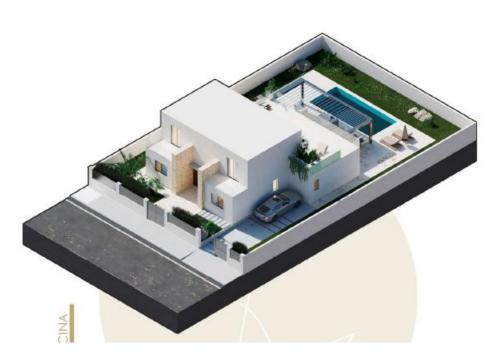

### ??? ????? ????????

Diese beeindruckende Villa, gelegen im gefragten Bahia Grande, verkörpert modernen Luxus und bietet einen exquisiten Wohnstandard auf rund 198 Quadratmeter Wohnfläche. Eleganz durchzieht jedes der fünf Zimmer dieser außergewöhnlichen Immobilie, welche drei großzügige Schlafzimmer und ebenso drei stilvolle Badezimmer umfasst. Die Villa beeindruckt mit einer großzügigen Raumaufteilung, in der das Licht durch die großen Fensterflächen spielt und eine einladende Atmosphäre schafft. Im Mittelpunkt des Wohnbereiches findet sich eine moderne, offene Küche, die keine Wünsche offenlässt und den idealen Treffpunkt für Familie und Freunde bildet. Die hochwertige Ausstattung wird auch bei der Bodengestaltung deutlich, wo man sich für elegante Fliesen entschieden hat, die pflegeleicht sind und dem Innenraum zusätzliche Klasse verleihen. Im Außenbereich lädt eine großzügige Terrasse zum Entspannen ein und der private Swimmingpool bietet eine perfekte Abkühlung an heißen Tagen. Die Villa in Bahia Grande vereint somit Komfort, Stil und eine exzellente Lage. Eine Garage oder Carport kann nach Fertigstellung der Arbeiten noch angebaut werden. Das Haus wird voraussichtlich im Oktober/November 2024 fertig gestellt und bezugsfertig sein.

## ??????????? ??? ???????

- Doppelt verglaste Fenster
- Luft/Wasser Wärmepumpe für Fußbodenheizung
- Vorinstallation Solar
- Klimaanlage
- Einbauküche mit Insel
- Terrasse
- Balkon
- Swimmingpool
- Städtische Wasserversorgung
- Städtische Stromversorgung