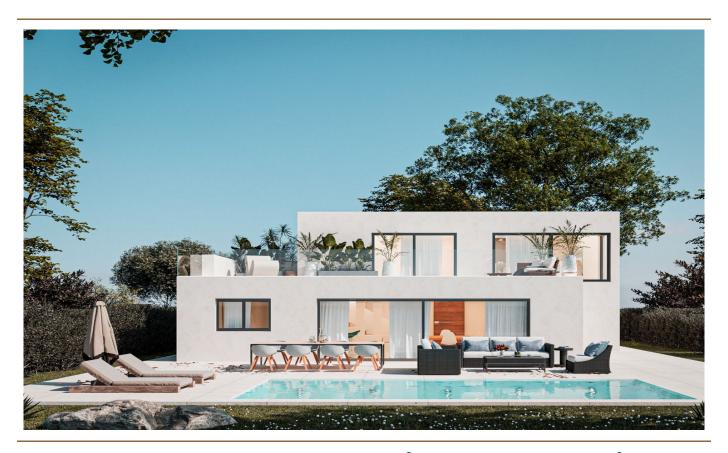

### ??? ????? ????????

Diese beeindruckende Villa, gelegen im gefragten Bahia Grande, verkörpert modernen Luxus und bietet einen exquisiten Wohnstandard auf rund 198 Quadratmeter Wohnfläche. Eleganz durchzieht jedes der fünf Zimmer dieser außergewöhnlichen Immobilie, welche drei großzügige Schlafzimmer und ebenso drei stilvolle Badezimmer umfasst. Die Villa beeindruckt mit einer großzügigen Raumaufteilung, in der das Licht durch die großen Fensterflächen spielt und eine einladende Atmosphäre schafft. Im Mittelpunkt des Wohnbereiches findet sich eine moderne, offene Küche, die keine Wünsche offenlässt und den idealen Treffpunkt für Familie und Freunde bildet. Die hochwertige Ausstattung wird auch bei der Bodengestaltung deutlich, wo man sich für elegante Fliesen entschieden hat, die pflegeleicht sind und dem Innenraum zusätzliche Klasse verleihen. Im Außenbereich lädt eine großzügige Terrasse zum Entspannen ein und der private Swimmingpool bietet eine perfekte Abkühlung an heißen Tagen. Die Villa in Bahia Grande vereint somit Komfort, Stil und eine exzellente Lage. Eine Garage oder Carport kann nach Fertigstellung der Arbeiten noch angebaut werden. Das Haus wird voraussichtlich im Oktober/November 2024 fertig gestellt und bezugsfertig sein.

## ??????????? ??? ???????

- Doppelt verglaste Fenster
- Luft/Wasser Wärmepumpe für Fußbodenheizung
- Vorinstallation Solar
- Klimaanlage
- Einbauküche mit Insel
- Terrasse
- Balkon
- Swimmingpool
- Städtische Wasserversorgung
- Städtische Stromversorgung