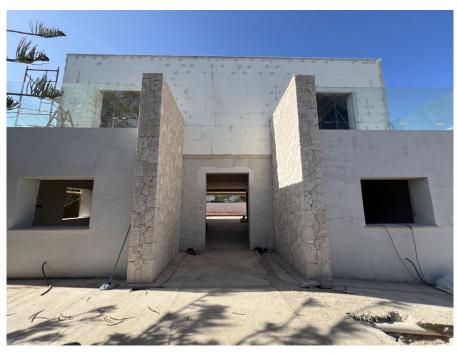

### ??? ????? ????????

Diese beeindruckende Villa, gelegen im gefragten Bahia Grande, verkörpert modernen Luxus und bietet einen exquisiten Wohnstandard auf rund 198 Quadratmeter Wohnfläche. Eleganz durchzieht jedes der fünf Zimmer dieser außergewöhnlichen Immobilie, welche drei großzügige Schlafzimmer und ebenso drei stilvolle Badezimmer umfasst. Die Villa beeindruckt mit einer großzügigen Raumaufteilung, in der das Licht durch die großen Fensterflächen spielt und eine einladende Atmosphäre schafft. Im Mittelpunkt des Wohnbereiches findet sich eine moderne, offene Küche, die keine Wünsche offenlässt und den idealen Treffpunkt für Familie und Freunde bildet. Die hochwertige Ausstattung wird auch bei der Bodengestaltung deutlich, wo man sich für elegante Fliesen entschieden hat, die pflegeleicht sind und dem Innenraum zusätzliche Klasse verleihen. Im Außenbereich lädt eine großzügige Terrasse zum Entspannen ein und der private Swimmingpool bietet eine perfekte Abkühlung an heißen Tagen. Die Villa in Bahia Grande vereint somit Komfort, Stil und eine exzellente Lage. Eine Garage oder Carport kann nach Fertigstellung der Arbeiten noch angebaut werden. Das Haus wird voraussichtlich im Oktober/November 2024 fertig gestellt und bezugsfertig sein.