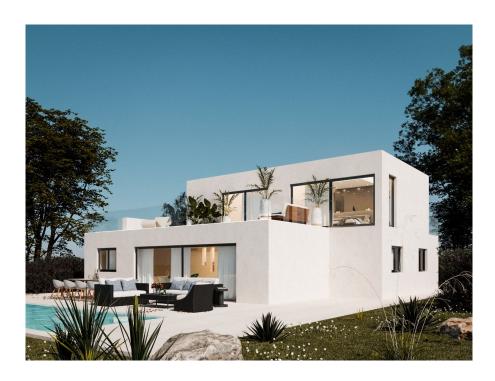

### ??? ????? ????????

Diese beeindruckende Villa, gelegen im gefragten Bahia Grande, verkörpert modernen Luxus und bietet einen exquisiten Wohnstandard auf rund 198 Quadratmeter Wohnfläche. Eleganz durchzieht jedes der fünf Zimmer dieser außergewöhnlichen Immobilie, welche drei großzügige Schlafzimmer und ebenso drei stilvolle Badezimmer umfasst. Die Villa beeindruckt mit einer großzügigen Raumaufteilung, in der das Licht durch die großen Fensterflächen spielt und eine einladende Atmosphäre schafft. Im Mittelpunkt des Wohnbereiches findet sich eine moderne, offene Küche, die keine Wünsche offenlässt und den idealen Treffpunkt für Familie und Freunde bildet. Die hochwertige Ausstattung wird auch bei der Bodengestaltung deutlich, wo man sich für elegante Fliesen entschieden hat, die pflegeleicht sind und dem Innenraum zusätzliche Klasse verleihen. Im Außenbereich lädt eine großzügige Terrasse zum Entspannen ein und der private Swimmingpool bietet eine perfekte Abkühlung an heißen Tagen. Die Villa in Bahia Grande vereint somit Komfort, Stil und eine exzellente Lage. Eine Garage oder Carport kann nach Fertigstellung der Arbeiten noch angebaut werden. Das Haus wird voraussichtlich im Oktober/November 2024 fertig gestellt und bezugsfertig sein.

## ??????????? ??? ???????

- Doppelt verglaste Fenster
- Luft/Wasser Wärmepumpe für Fußbodenheizung
- Vorinstallation Solar
- Klimaanlage
- Einbauküche mit Insel
- Terrasse
- Balkon
- Swimmingpool
- Städtische Wasserversorgung
- Städtische Stromversorgung