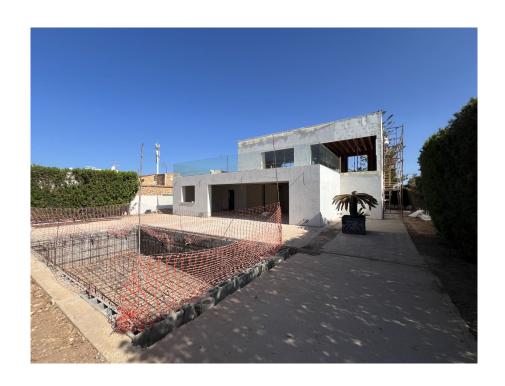

### ??? ????? ????????

Diese beeindruckende Villa, gelegen im gefragten Bahia Grande, verkörpert modernen Luxus und bietet einen exquisiten Wohnstandard auf rund 198 Quadratmeter Wohnfläche. Eleganz durchzieht jedes der fünf Zimmer dieser außergewöhnlichen Immobilie, welche drei großzügige Schlafzimmer und ebenso drei stilvolle Badezimmer umfasst. Die Villa beeindruckt mit einer großzügigen Raumaufteilung, in der das Licht durch die großen Fensterflächen spielt und eine einladende Atmosphäre schafft. Im Mittelpunkt des Wohnbereiches findet sich eine moderne, offene Küche, die keine Wünsche offenlässt und den idealen Treffpunkt für Familie und Freunde bildet. Die hochwertige Ausstattung wird auch bei der Bodengestaltung deutlich, wo man sich für elegante Fliesen entschieden hat, die pflegeleicht sind und dem Innenraum zusätzliche Klasse verleihen. Im Außenbereich lädt eine großzügige Terrasse zum Entspannen ein und der private Swimmingpool bietet eine perfekte Abkühlung an heißen Tagen. Die Villa in Bahia Grande vereint somit Komfort, Stil und eine exzellente Lage. Eine Garage oder Carport kann nach Fertigstellung der Arbeiten noch angebaut werden. Das Haus wird voraussichtlich im Oktober/November 2024 fertig gestellt und bezugsfertig sein.

## ??????????? ??? ???????

- Doppelt verglaste Fenster
- Luft/Wasser Wärmepumpe für Fußbodenheizung
- Vorinstallation Solar
- Klimaanlage
- Einbauküche mit Insel
- Terrasse
- Balkon
- Swimmingpool
- Städtische Wasserversorgung
- Städtische Stromversorgung