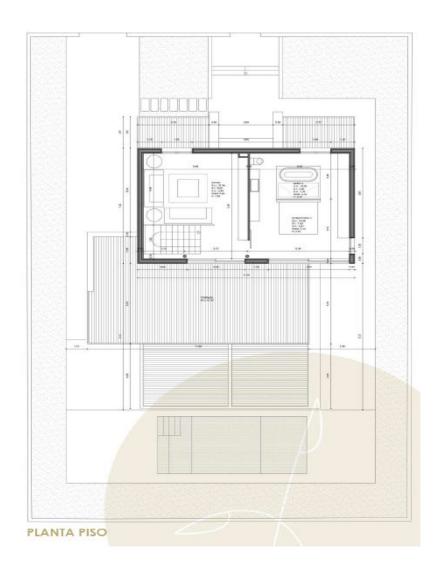

# ?? ???????

| SUPERFICIES ÚTILE    | S PB: 129,51 m2 |
|----------------------|-----------------|
| RECIBIDOR            | 24,82 m2        |
| DORMITORIO 1         | 16,01 m2        |
| DORMITORIO 2         | 16,24 m2        |
| BAÑO I               | 6,62 m2         |
| BAÑO 2               | 5,17 m2         |
| VESTIDOR             | 6,38 m2         |
| COLADURÍA            | 3,12 m2         |
| ESTAR COMEDOR COCINA | 51,15 m2        |
| SUPERFICIES ÚTILE    | ES PP: 68,40 m2 |
| ESTAR                | 36,40 m2        |
| DORMITORIO 3         | 16,50 m2        |
| BAÑO 3               | 15,50 m2        |

SUPERFICIE ÚTIL TOTAL: 197,91 m2

| SUPERFICIES CONS      | STRUIDAS: 237,72 m2 |
|-----------------------|---------------------|
| SUPERFICIE CERRADA PB | 158.06 m2           |
| SUPERFICIE CERRADA PB | 79,66 m2            |