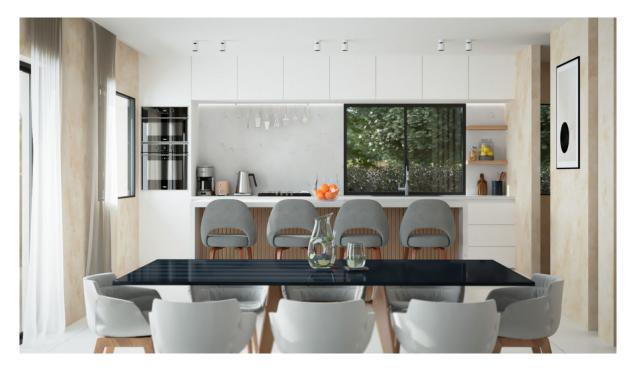

### ??? ????? ????????

Diese beeindruckende Villa, gelegen im gefragten Bahia Grande, verkörpert modernen Luxus und bietet einen exquisiten Wohnstandard auf rund 198 Quadratmeter Wohnfläche. Eleganz durchzieht jedes der fünf Zimmer dieser außergewöhnlichen Immobilie, welche drei großzügige Schlafzimmer und ebenso drei stilvolle Badezimmer umfasst. Die Villa beeindruckt mit einer großzügigen Raumaufteilung, in der das Licht durch die großen Fensterflächen spielt und eine einladende Atmosphäre schafft. Im Mittelpunkt des Wohnbereiches findet sich eine moderne, offene Küche, die keine Wünsche offenlässt und den idealen Treffpunkt für Familie und Freunde bildet. Die hochwertige Ausstattung wird auch bei der Bodengestaltung deutlich, wo man sich für elegante Fliesen entschieden hat, die pflegeleicht sind und dem Innenraum zusätzliche Klasse verleihen. Im Außenbereich lädt eine großzügige Terrasse zum Entspannen ein und der private Swimmingpool bietet eine perfekte Abkühlung an heißen Tagen. Die Villa in Bahia Grande vereint somit Komfort, Stil und eine exzellente Lage. Eine Garage oder Carport kann nach Fertigstellung der Arbeiten noch angebaut werden. Das Haus wird voraussichtlich im Oktober/November 2024 fertig gestellt und bezugsfertig sein.