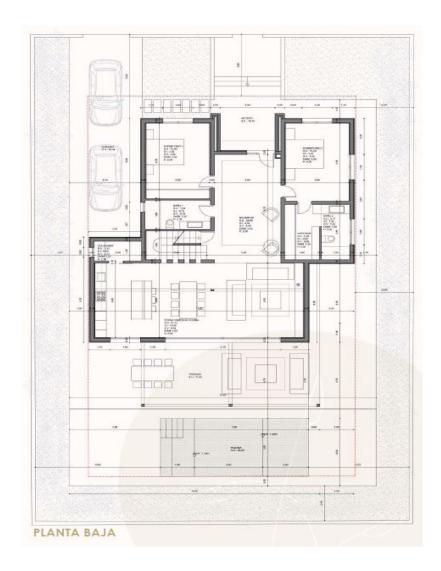

# ?? ???????

| SUPERFICIES ÚTILE    | S PB: 129,51 m2 |
|----------------------|-----------------|
| RECIBIDOR            | 24,82 m2        |
| DORMITORIO 1         | 16,01 m2        |
| DORMITORIO 2         | 16,24 m2        |
| BAÑO I               | 6,62 m2         |
| BAÑO 2               | 5,17 m2         |
| VESTIDOR             | 6,38 m2         |
| COLADURÍA            | 3,12 m2         |
| ESTAR COMEDOR COCINA | 51,15 m2        |
| SUPERFICIES ÚTILE    | ES PP: 68,40 m2 |
| ESTAR                | 36,40 m2        |
| DORMITORIO 3         | 16,50 m2        |
| BAÑO 3               | 15,50 m2        |

SUPERFICIE ÚTIL TOTAL: 197,91 m2

| SUPERFICIES CONS      | STRUIDAS: 237,72 m2 |
|-----------------------|---------------------|
| SUPERFICIE CERRADA PB | 158.06 m2           |
| SUPERFICIE CERRADA PB | 79,66 m2            |