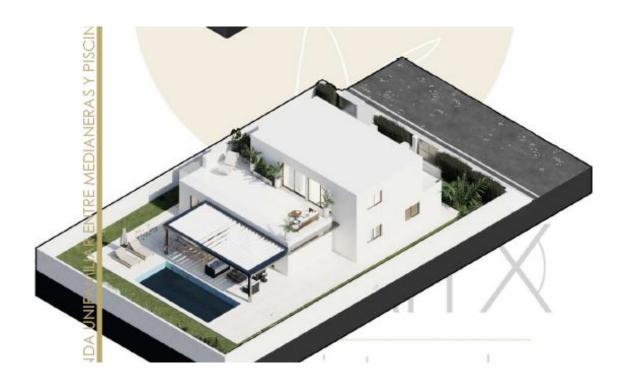

### ??? ????? ????????

Diese beeindruckende Villa, gelegen im gefragten Bahia Grande, verkörpert modernen Luxus und bietet einen exquisiten Wohnstandard auf rund 198 Quadratmeter Wohnfläche. Eleganz durchzieht jedes der fünf Zimmer dieser außergewöhnlichen Immobilie, welche drei großzügige Schlafzimmer und ebenso drei stilvolle Badezimmer umfasst. Die Villa beeindruckt mit einer großzügigen Raumaufteilung, in der das Licht durch die großen Fensterflächen spielt und eine einladende Atmosphäre schafft. Im Mittelpunkt des Wohnbereiches findet sich eine moderne, offene Küche, die keine Wünsche offenlässt und den idealen Treffpunkt für Familie und Freunde bildet. Die hochwertige Ausstattung wird auch bei der Bodengestaltung deutlich, wo man sich für elegante Fliesen entschieden hat, die pflegeleicht sind und dem Innenraum zusätzliche Klasse verleihen. Im Außenbereich lädt eine großzügige Terrasse zum Entspannen ein und der private Swimmingpool bietet eine perfekte Abkühlung an heißen Tagen. Die Villa in Bahia Grande vereint somit Komfort, Stil und eine exzellente Lage. Eine Garage oder Carport kann nach Fertigstellung der Arbeiten noch angebaut werden. Das Haus wird voraussichtlich im Oktober/November 2024 fertig gestellt und bezugsfertig sein.

## ??????????? ??? ???????

- Doppelt verglaste Fenster
- Luft/Wasser Wärmepumpe für Fußbodenheizung
- Vorinstallation Solar
- Klimaanlage
- Einbauküche mit Insel
- Terrasse
- Balkon
- Swimmingpool
- Städtische Wasserversorgung
- Städtische Stromversorgung