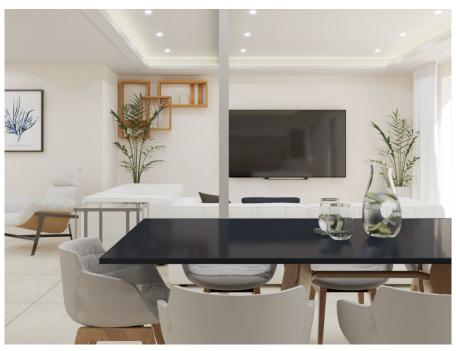

### ??? ????? ????????

Diese beeindruckende Villa, gelegen im gefragten Bahia Grande, verkörpert modernen Luxus und bietet einen exquisiten Wohnstandard auf rund 198 Quadratmeter Wohnfläche. Eleganz durchzieht jedes der fünf Zimmer dieser außergewöhnlichen Immobilie, welche drei großzügige Schlafzimmer und ebenso drei stilvolle Badezimmer umfasst. Die Villa beeindruckt mit einer großzügigen Raumaufteilung, in der das Licht durch die großen Fensterflächen spielt und eine einladende Atmosphäre schafft. Im Mittelpunkt des Wohnbereiches findet sich eine moderne, offene Küche, die keine Wünsche offenlässt und den idealen Treffpunkt für Familie und Freunde bildet. Die hochwertige Ausstattung wird auch bei der Bodengestaltung deutlich, wo man sich für elegante Fliesen entschieden hat, die pflegeleicht sind und dem Innenraum zusätzliche Klasse verleihen. Im Außenbereich lädt eine großzügige Terrasse zum Entspannen ein und der private Swimmingpool bietet eine perfekte Abkühlung an heißen Tagen. Die Villa in Bahia Grande vereint somit Komfort, Stil und eine exzellente Lage. Eine Garage oder Carport kann nach Fertigstellung der Arbeiten noch angebaut werden. Das Haus wird voraussichtlich im Oktober/November 2024 fertig gestellt und bezugsfertig sein.