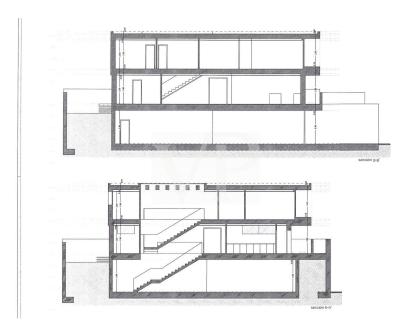

### ??????????? ??? ???????

- Eckgrundstück von 634 m²

- Bebaubarkeit: 238 m² + Keller

- Lizenz + Projekt
- Bald beginnt der Bau
- Meeresblick

??? ??? ??? ?????????

Roque del Conde ist eine hochwertige und sehr gefragte Lage im Süden von Teneriffa, oberhalb der Autobahn von Costa Adeje. Es gibt viele Immobilien, die als Ferienresidenz genutzt werden, jedoch auch viele, die sich aufgrund der guten Infrastruktur für Ihren Hauptwohnsitz in dieser Wohngegend entscheiden. Roque del Conde gehört der Gemeinde Adeje an und bietet neben der bekannten internationalen Schule "Colegio Costa Adeje", viele Einkaufsmöglichkeiten, Restaurants, Ärztezentren, Metzger, Bäcker, etc. an. Es ist eine ruhige Gegend, jedoch nur einen Katzensprung entfernt vom Touristenzentrum Costa Adeje, mit schönen Stränden wie Playa Fañabe, Playa del Duque und einer Vielzahl von touristischen Angeboten und Einkaufsmöglichkeiten. Roque del Conde ist ideal für diejenigen, die in ruhiger und schöner Lage leben möchten, mit tollem Ausblick und trotzdem in nur wenigen Minuten die Touristenzentren erreichen möchten.