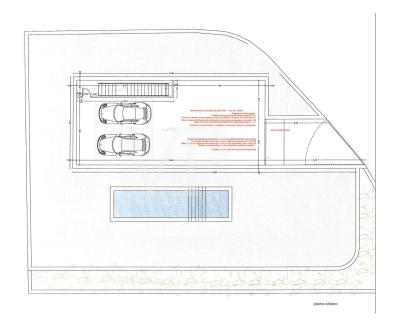

### ??????????? ??? ???????

- Eckgrundstück von 634 m²

- Bebaubarkeit: 238 m² + Keller

- Lizenz + Projekt
- Bald beginnt der Bau
- Meeresblick

??? ??? ??? ?????????

Roque del Conde ist eine hochwertige und sehr gefragte Lage im Süden von Teneriffa, oberhalb der Autobahn von Costa Adeje. Es gibt viele Immobilien, die als Ferienresidenz genutzt werden, jedoch auch viele, die sich aufgrund der guten Infrastruktur für Ihren Hauptwohnsitz in dieser Wohngegend entscheiden. Roque del Conde gehört der Gemeinde Adeje an und bietet neben der bekannten internationalen Schule "Colegio Costa Adeje", viele Einkaufsmöglichkeiten, Restaurants, Ärztezentren, Metzger, Bäcker, etc. an. Es ist eine ruhige Gegend, jedoch nur einen Katzensprung entfernt vom Touristenzentrum Costa Adeje, mit schönen Stränden wie Playa Fañabe, Playa del Duque und einer Vielzahl von touristischen Angeboten und Einkaufsmöglichkeiten. Roque del Conde ist ideal für diejenigen, die in ruhiger und schöner Lage leben möchten, mit tollem Ausblick und trotzdem in nur wenigen Minuten die Touristenzentren erreichen möchten.