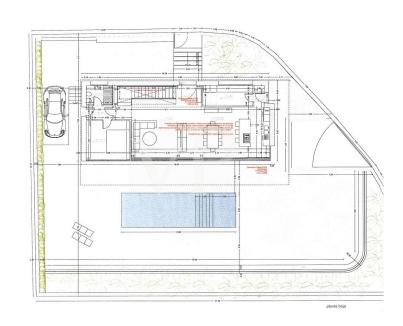

### ??????????? ??? ???????

- Eckgrundstück von 634 m²

- Bebaubarkeit: 238 m² + Keller

- Lizenz + Projekt
- Bald beginnt der Bau
- Meeresblick

??? ??? ??? ?????????

Roque del Conde ist eine hochwertige und sehr gefragte Lage im Süden von Teneriffa, oberhalb der Autobahn von Costa Adeje. Es gibt viele Immobilien, die als Ferienresidenz genutzt werden, jedoch auch viele, die sich aufgrund der guten Infrastruktur für Ihren Hauptwohnsitz in dieser Wohngegend entscheiden. Roque del Conde gehört der Gemeinde Adeje an und bietet neben der bekannten internationalen Schule "Colegio Costa Adeje", viele Einkaufsmöglichkeiten, Restaurants, Ärztezentren, Metzger, Bäcker, etc. an. Es ist eine ruhige Gegend, jedoch nur einen Katzensprung entfernt vom Touristenzentrum Costa Adeje, mit schönen Stränden wie Playa Fañabe, Playa del Duque und einer Vielzahl von touristischen Angeboten und Einkaufsmöglichkeiten. Roque del Conde ist ideal für diejenigen, die in ruhiger und schöner Lage leben möchten, mit tollem Ausblick und trotzdem in nur wenigen Minuten die Touristenzentren erreichen möchten.