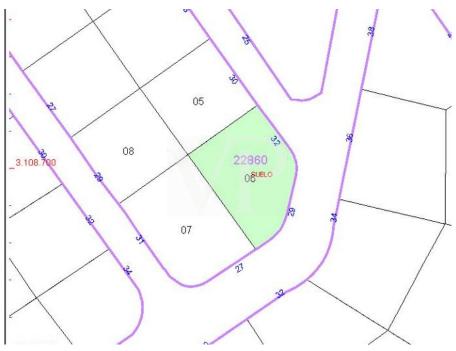

## ??????

??? ????? ????????

Einmalige Gelegenheit in Roque del Conde! Wir präsentieren ein außergewöhnliches Eckgrundstück von 634 m², bereit zum Bauen, in einer der begehrtesten Gegenden der Insel. Diese Immobilie verfügt nicht nur über eine genehmigte Lizenz und ein genehmigtes Projekt, sondern bietet auch eine unvergleichliche Umgebung mit atemberaubendem Blick auf den Ozean und die umliegenden Berge. Ideal für diejenigen, die einen exklusiven und ruhigen Rückzugsort suchen, ermöglicht dieses Grundstück die Gestaltung des perfekten Zuhauses, das auf Ihre Bedürfnisse und Ihren Lebensstil zugeschnitten ist. Die strategische Lage garantiert Privatsphäre und Ruhe, während das architektonische Design ein elegantes und funktionales Zuhause verspricht. Nutzen Sie die Gelegenheit, in dieses einzigartige Grundstück in Roque del Conde zu investieren. Kontaktieren Sie uns jetzt für weitere Details und beginnen Sie Ihre Reise zu dem Zuhause, das Sie sich immer erträumt haben!

### ??????????? ??? ???????

- Eckgrundstück von 634 m²

- Bebaubarkeit: 238 m² + Keller

- Lizenz + Projekt
- Bald beginnt der Bau
- Meeresblick

??? ??? ??? ?????????

Roque del Conde ist eine hochwertige und sehr gefragte Lage im Süden von Teneriffa, oberhalb der Autobahn von Costa Adeje. Es gibt viele Immobilien, die als Ferienresidenz genutzt werden, jedoch auch viele, die sich aufgrund der guten Infrastruktur für Ihren Hauptwohnsitz in dieser Wohngegend entscheiden. Roque del Conde gehört der Gemeinde Adeje an und bietet neben der bekannten internationalen Schule "Colegio Costa Adeje", viele Einkaufsmöglichkeiten, Restaurants, Ärztezentren, Metzger, Bäcker, etc. an. Es ist eine ruhige Gegend, jedoch nur einen Katzensprung entfernt vom Touristenzentrum Costa Adeje, mit schönen Stränden wie Playa Fañabe, Playa del Duque und einer Vielzahl von touristischen Angeboten und Einkaufsmöglichkeiten. Roque del Conde ist ideal für diejenigen, die in ruhiger und schöner Lage leben möchten, mit tollem Ausblick und trotzdem in nur wenigen Minuten die Touristenzentren erreichen möchten.