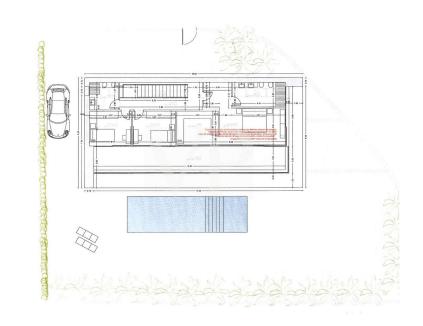

### ??????????? ??? ???????

- Eckgrundstück von 634 m²

- Bebaubarkeit: 238 m² + Keller

- Lizenz + Projekt
- Bald beginnt der Bau
- Meeresblick

??? ??? ??? ?????????

Roque del Conde ist eine hochwertige und sehr gefragte Lage im Süden von Teneriffa, oberhalb der Autobahn von Costa Adeje. Es gibt viele Immobilien, die als Ferienresidenz genutzt werden, jedoch auch viele, die sich aufgrund der guten Infrastruktur für Ihren Hauptwohnsitz in dieser Wohngegend entscheiden. Roque del Conde gehört der Gemeinde Adeje an und bietet neben der bekannten internationalen Schule "Colegio Costa Adeje", viele Einkaufsmöglichkeiten, Restaurants, Ärztezentren, Metzger, Bäcker, etc. an. Es ist eine ruhige Gegend, jedoch nur einen Katzensprung entfernt vom Touristenzentrum Costa Adeje, mit schönen Stränden wie Playa Fañabe, Playa del Duque und einer Vielzahl von touristischen Angeboten und Einkaufsmöglichkeiten. Roque del Conde ist ideal für diejenigen, die in ruhiger und schöner Lage leben möchten, mit tollem Ausblick und trotzdem in nur wenigen Minuten die Touristenzentren erreichen möchten.