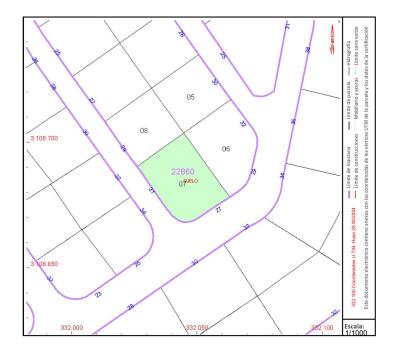

# Eckgrundstück mit Projekt und Lizenz in Roque del Conde

??????? ???????: ES243184889

???? ?????? 999.000 EUR • ?????? ???: 700 m<sup>2</sup>

- ?? ??? ?????
- ?????????
- ??? ????? ????????
- ??? ??? ??????????
- ????? ??????????

## ??????????? ??? ???????

- Eckgrundstück von 700 m²

- Bebaubarkeit: 262 m² + Keller

- Lizenz + Projekt
- Bald beginnt der Bau
- Meeresblick

??? ??? ??? ?????????

Roque del Conde ist eine hochwertige und sehr gefragte Lage im Süden von Teneriffa, oberhalb der Autobahn von Costa Adeje. Es gibt viele Immobilien, die als Ferienresidenz genutzt werden, jedoch auch viele, die sich aufgrund der guten Infrastruktur für Ihren Hauptwohnsitz in dieser Wohngegend entscheiden. Roque del Conde gehört der Gemeinde Adeje an und bietet neben der bekannten internationalen Schule "Colegio Costa Adeje", viele Einkaufsmöglichkeiten, Restaurants, Ärztezentren, Metzger, Bäcker, etc. an. Es ist eine ruhige Gegend, jedoch nur einen Katzensprung entfernt vom Touristenzentrum Costa Adeje, mit schönen Stränden wie Playa Fañabe, Playa del Duque und einer Vielzahl von touristischen Angeboten und Einkaufsmöglichkeiten. Roque del Conde ist ideal für diejenigen, die in ruhiger und schöner Lage leben möchten, mit tollem Ausblick und trotzdem in nur wenigen Minuten die Touristenzentren erreichen möchten.