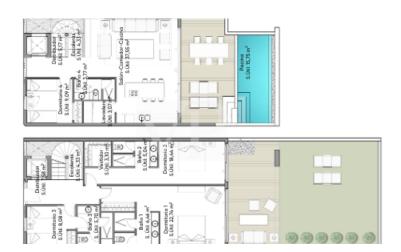

### ??????????? ??? ???????

- 9 Penthäuser (3 in Block A, 6 in Block B)
- 4 Schlafzimmer
- 4 Badezimmer
- Terrasse
- Privater infinity Pool
- Garage
- Abstellraum

??? ??? ??? ?????????

Wir haben das Vergnügen, Ihnen das neue und beeindruckende AMOENUS-Projekt in Callao Salvaje in der exklusiven neuen Siedlung Rokabella vorzustellen. Hier entsteht ein Wohnparadies, in dem Privatsphäre eine unverzichtbare Rolle spielt. Es wird insgesamt 41 luxuriöse Immobilieneinheiten geben, um alle Privilegien eines privaten Wohnsitzes zu genießen: großzügige Räume, umlaufende Terrassen, individuelle Pools und gepflegte Gartenanlagen. Callao Salvaje liegt an der Südwestküste Teneriffas, gehört zur Gemeinde Adeje und ist einer der Orte der Insel mit den meisten Sonnentagen pro Jahr. Dort finden Sie eine Vielzahl von Geschäften, Cafés, Bars, Restaurants und einen vulkanischen Sandstrand. Von hier aus erreichen Sie den Nationalpark und den Pico del Teide mit dem Auto in ca. 50 Minuten. Auch die Gegend von Costa Adeje, mit dem berühmten "Playa del Duque" und den Stränden von Playa de Las Américas ist in wenigen Minuten mit dem Auto zu erreichen. Der Südflughafen ist ca. 25 Autominuten und zum Nordflughafen ca. 50 Minuten entfernt.