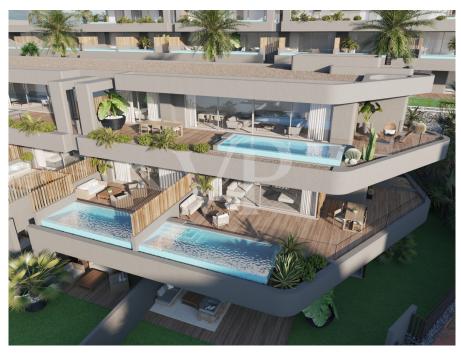

### ??????

??? ????? ????????

Amoenus ist eine perfekte Symbiose zwischen Natur und Komfort, zwischen dem privilegierten natürlichen Ökosystem und Exklusivität, sorgfältig entworfen für ein einzigartiges Wohnerlebnis. 41 Luxusimmobilien in einer außergewöhnlichen Umgebung mit unvergleichlichem hochwertigen Design und allen wichtigen Dienstleistungen in unmittelbarer Nähe. Eine völlig aussergwöhnliche Wohnqualität, in der Sicherheit, Ruhe, Privatsphäre und Luxus ineinander verschmelzen um ein einzigartiges Ambiente zu erschaffen. Amoenus liegt in Rokabella, einer der spektakulärsten Neubaugegenden im Süden Teneriffas. Hinzu kommt die erstklassige Architektur des renommierten Architekten Teótimo Rodríguez Hermoso, um es perfekt zu machen: Innovation in jeder Immobilie, das sich harmonisch in die Umgebung einfügt. In wenigen Worten... Amoenus ist ein Paradies der Ruhe, des Wohlbefindens und der Exklusivität.

### ??????????? ??? ???????

- 9 Penthäuser (3 in Block A, 6 in Block B)
- 4 Schlafzimmer
- 4 Badezimmer
- Terrasse
- Privater infinity Pool
- Garage
- Abstellraum

??? ??? ??? ?????????

Wir haben das Vergnügen, Ihnen das neue und beeindruckende AMOENUS-Projekt in Callao Salvaje in der exklusiven neuen Siedlung Rokabella vorzustellen. Hier entsteht ein Wohnparadies, in dem Privatsphäre eine unverzichtbare Rolle spielt. Es wird insgesamt 41 luxuriöse Immobilieneinheiten geben, um alle Privilegien eines privaten Wohnsitzes zu genießen: großzügige Räume, umlaufende Terrassen, individuelle Pools und gepflegte Gartenanlagen. Callao Salvaje liegt an der Südwestküste Teneriffas, gehört zur Gemeinde Adeje und ist einer der Orte der Insel mit den meisten Sonnentagen pro Jahr. Dort finden Sie eine Vielzahl von Geschäften, Cafés, Bars, Restaurants und einen vulkanischen Sandstrand. Von hier aus erreichen Sie den Nationalpark und den Pico del Teide mit dem Auto in ca. 50 Minuten. Auch die Gegend von Costa Adeje, mit dem berühmten "Playa del Duque" und den Stränden von Playa de Las Américas ist in wenigen Minuten mit dem Auto zu erreichen. Der Südflughafen ist ca. 25 Autominuten und zum Nordflughafen ca. 50 Minuten entfernt.