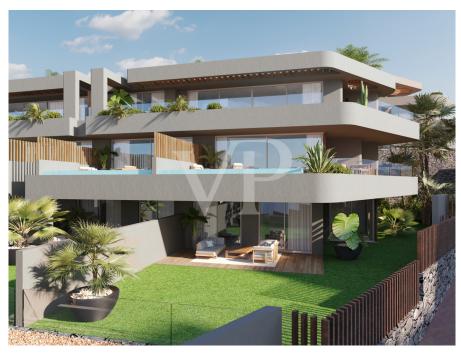

### ??????

??? ????? ????????

Amoenus ist eine perfekte Symbiose zwischen Natur und Komfort, zwischen dem privilegierten natürlichen Ökosystem und Exklusivität, sorgfältig entworfen für ein einzigartiges Wohnerlebnis. 41 Luxusimmobilien in einer außergewöhnlichen Umgebung mit unvergleichlichem hochwertigen Design und allen wichtigen Dienstleistungen in unmittelbarer Nähe. Eine völlig aussergwöhnliche Wohnqualität, in der Sicherheit, Ruhe, Privatsphäre und Luxus ineinander verschmelzen um ein einzigartiges Ambiente zu erschaffen. Amoenus liegt in Rokabella, einer der spektakulärsten Neubaugegenden im Süden Teneriffas. Hinzu kommt die erstklassige Architektur des renommierten Architekten Teótimo Rodríguez Hermoso, um es perfekt zu machen: Innovation in jeder Immobilie, das sich harmonisch in die Umgebung einfügt. In wenigen Worten... Amoenus ist ein Paradies der Ruhe, des Wohlbefindens und der Exklusivität.

### ??????????? ??? ???????

- 9 Penthäuser (3 in Block A, 6 in Block B)
- 4 Schlafzimmer
- 4 Badezimmer
- Terrasse
- Privater infinity Pool
- Garage
- Abstellraum

??? ??? ??? ?????????

Wir haben das Vergnügen, Ihnen das neue und beeindruckende AMOENUS-Projekt in Callao Salvaje in der exklusiven neuen Siedlung Rokabella vorzustellen. Hier entsteht ein Wohnparadies, in dem Privatsphäre eine unverzichtbare Rolle spielt. Es wird insgesamt 41 luxuriöse Immobilieneinheiten geben, um alle Privilegien eines privaten Wohnsitzes zu genießen: großzügige Räume, umlaufende Terrassen, individuelle Pools und gepflegte Gartenanlagen. Callao Salvaje liegt an der Südwestküste Teneriffas, gehört zur Gemeinde Adeje und ist einer der Orte der Insel mit den meisten Sonnentagen pro Jahr. Dort finden Sie eine Vielzahl von Geschäften, Cafés, Bars, Restaurants und einen vulkanischen Sandstrand. Von hier aus erreichen Sie den Nationalpark und den Pico del Teide mit dem Auto in ca. 50 Minuten. Auch die Gegend von Costa Adeje, mit dem berühmten "Playa del Duque" und den Stränden von Playa de Las Américas ist in wenigen Minuten mit dem Auto zu erreichen. Der Südflughafen ist ca. 25 Autominuten und zum Nordflughafen ca. 50 Minuten entfernt.