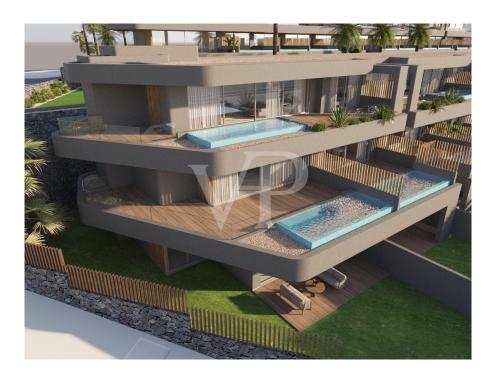

### ??????

??? ????? ????????

Amoenus ist eine perfekte Symbiose zwischen Natur und Komfort, zwischen dem privilegierten natürlichen Ökosystem und Exklusivität, sorgfältig entworfen für ein einzigartiges Wohnerlebnis. 41 Luxusimmobilien in einer außergewöhnlichen Umgebung mit unvergleichlichem hochwertigen Design und allen wichtigen Dienstleistungen in unmittelbarer Nähe. Eine völlig aussergwöhnliche Wohnqualität, in der Sicherheit, Ruhe, Privatsphäre und Luxus ineinander verschmelzen um ein einzigartiges Ambiente zu erschaffen. Amoenus liegt in Rokabella, einer der spektakulärsten Neubaugegenden im Süden Teneriffas. Hinzu kommt die erstklassige Architektur des renommierten Architekten Teótimo Rodríguez Hermoso, um es perfekt zu machen: Innovation in jeder Immobilie, das sich harmonisch in die Umgebung einfügt. In wenigen Worten... Amoenus ist ein Paradies der Ruhe, des Wohlbefindens und der Exklusivität.

### ??????????? ??? ???????

- 9 Penthäuser (3 in Block A, 6 in Block B)
- 4 Schlafzimmer
- 4 Badezimmer
- Terrasse
- Privater infinity Pool
- Garage
- Abstellraum

??? ??? ??? ?????????

Wir haben das Vergnügen, Ihnen das neue und beeindruckende AMOENUS-Projekt in Callao Salvaje in der exklusiven neuen Siedlung Rokabella vorzustellen. Hier entsteht ein Wohnparadies, in dem Privatsphäre eine unverzichtbare Rolle spielt. Es wird insgesamt 41 luxuriöse Immobilieneinheiten geben, um alle Privilegien eines privaten Wohnsitzes zu genießen: großzügige Räume, umlaufende Terrassen, individuelle Pools und gepflegte Gartenanlagen. Callao Salvaje liegt an der Südwestküste Teneriffas, gehört zur Gemeinde Adeje und ist einer der Orte der Insel mit den meisten Sonnentagen pro Jahr. Dort finden Sie eine Vielzahl von Geschäften, Cafés, Bars, Restaurants und einen vulkanischen Sandstrand. Von hier aus erreichen Sie den Nationalpark und den Pico del Teide mit dem Auto in ca. 50 Minuten. Auch die Gegend von Costa Adeje, mit dem berühmten "Playa del Duque" und den Stränden von Playa de Las Américas ist in wenigen Minuten mit dem Auto zu erreichen. Der Südflughafen ist ca. 25 Autominuten und zum Nordflughafen ca. 50 Minuten entfernt.