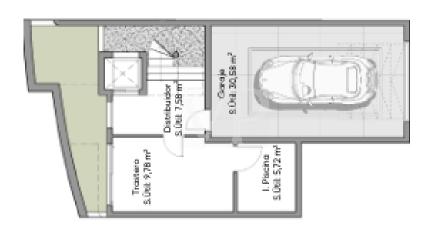

### ??????????? ??? ???????

- 9 Penthäuser (3 in Block A, 6 in Block B)
- 4 Schlafzimmer
- 4 Badezimmer
- Terrasse
- Privater infinity Pool
- Garage
- Abstellraum

??? ??? ??? ?????????

Wir haben das Vergnügen, Ihnen das neue und beeindruckende AMOENUS-Projekt in Callao Salvaje in der exklusiven neuen Siedlung Rokabella vorzustellen. Hier entsteht ein Wohnparadies, in dem Privatsphäre eine unverzichtbare Rolle spielt. Es wird insgesamt 41 luxuriöse Immobilieneinheiten geben, um alle Privilegien eines privaten Wohnsitzes zu genießen: großzügige Räume, umlaufende Terrassen, individuelle Pools und gepflegte Gartenanlagen. Callao Salvaje liegt an der Südwestküste Teneriffas, gehört zur Gemeinde Adeje und ist einer der Orte der Insel mit den meisten Sonnentagen pro Jahr. Dort finden Sie eine Vielzahl von Geschäften, Cafés, Bars, Restaurants und einen vulkanischen Sandstrand. Von hier aus erreichen Sie den Nationalpark und den Pico del Teide mit dem Auto in ca. 50 Minuten. Auch die Gegend von Costa Adeje, mit dem berühmten "Playa del Duque" und den Stränden von Playa de Las Américas ist in wenigen Minuten mit dem Auto zu erreichen. Der Südflughafen ist ca. 25 Autominuten und zum Nordflughafen ca. 50 Minuten entfernt.