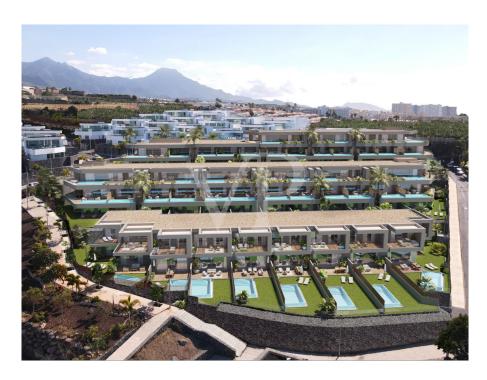

### ??????

??? ????? ????????

Amoenus ist eine perfekte Symbiose zwischen Natur und Komfort, zwischen dem privilegierten natürlichen Ökosystem und Exklusivität, sorgfältig entworfen für ein einzigartiges Wohnerlebnis. 41 Luxusimmobilien in einer außergewöhnlichen Umgebung mit unvergleichlichem hochwertigen Design und allen wichtigen Dienstleistungen in unmittelbarer Nähe. Eine völlig aussergwöhnliche Wohnqualität, in der Sicherheit, Ruhe, Privatsphäre und Luxus ineinander verschmelzen um ein einzigartiges Ambiente zu erschaffen. Amoenus liegt in Rokabella, einer der spektakulärsten Neubaugegenden im Süden Teneriffas. Hinzu kommt die erstklassige Architektur des renommierten Architekten Teótimo Rodríguez Hermoso, um es perfekt zu machen: Innovation in jeder Immobilie, das sich harmonisch in die Umgebung einfügt. In wenigen Worten... Amoenus ist ein Paradies der Ruhe, des Wohlbefindens und der Exklusivität.

### ??????????? ??? ???????

- 9 Penthäuser (3 in Block A, 6 in Block B)
- 4 Schlafzimmer
- 4 Badezimmer
- Terrasse
- Privater infinity Pool
- Garage
- Abstellraum

??? ??? ??? ?????????

Wir haben das Vergnügen, Ihnen das neue und beeindruckende AMOENUS-Projekt in Callao Salvaje in der exklusiven neuen Siedlung Rokabella vorzustellen. Hier entsteht ein Wohnparadies, in dem Privatsphäre eine unverzichtbare Rolle spielt. Es wird insgesamt 41 luxuriöse Immobilieneinheiten geben, um alle Privilegien eines privaten Wohnsitzes zu genießen: großzügige Räume, umlaufende Terrassen, individuelle Pools und gepflegte Gartenanlagen. Callao Salvaje liegt an der Südwestküste Teneriffas, gehört zur Gemeinde Adeje und ist einer der Orte der Insel mit den meisten Sonnentagen pro Jahr. Dort finden Sie eine Vielzahl von Geschäften, Cafés, Bars, Restaurants und einen vulkanischen Sandstrand. Von hier aus erreichen Sie den Nationalpark und den Pico del Teide mit dem Auto in ca. 50 Minuten. Auch die Gegend von Costa Adeje, mit dem berühmten "Playa del Duque" und den Stränden von Playa de Las Américas ist in wenigen Minuten mit dem Auto zu erreichen. Der Südflughafen ist ca. 25 Autominuten und zum Nordflughafen ca. 50 Minuten entfernt.