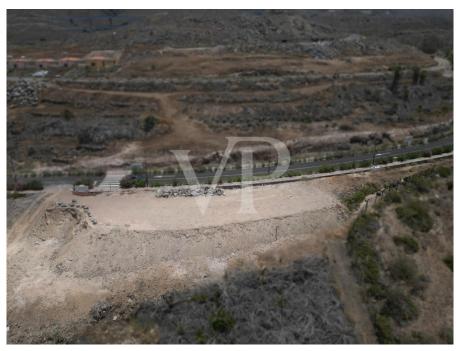

### ??? ????? ????????

Wir freuen uns, Ihnen eine aufregende Investitionsmöglichkeit im Abama Resort vorzustellen, ein exklusives Wohngebiet im Süden von Teneriffa. Dieses Baugrundstück bietet die Möglichkeit, bis zu zwei Luxusvillen mit Meerblick zu bauen. Eine ausgezeichnete Wahl für diejenigen, die nach einem eigenen Wohnsitz suchen, als auch für diejenigen, die in dem ständig wachsenden Immobilienmarkt investieren möchten. Das Grundstück bietet eine Fläche von 1.128 m2 und eine Bebaubarkeit von 40%, was eine maximale Baufläche von 446 m2 ergibt, welche sich auf zwei Stockwerke verteilen dürfen. Hinzu kommt ein Keller mit Garage, sowie ein Hobbyraum, welcher frei gestaltet werden kann. Die Lage des Grundstücks bietet eine der besten Ausblicke die man im Golf von Abama finden kann. Von dort aus genießen Sie unglaubliche Blicke auf den Atlantischen Ozean, die Insel La Gomera und atemberaubende Sonnenuntergänge. Verpassen Sie nicht die Gelegenheit, Eigentümer einer exklusiven Immobilie in einem erstklassigen Luxusresort zu sein und Ihre Traumvilla ganz nach Ihren eigenen Wünschen zu bauen. Kontaktieren Sie uns noch heute, um weitere Informationen zu erhalten und Ihre Investition in Abama zu sichern!

### ??????????? ??? ???????

- Grundstücksfläche: 1.128 m2

Verkauf mit ProjektBebaubarkeit: 40%

- Maximale Baufläche: 446 m2 + Keller (469 m2 ungefähr)

- Anzahl der Stockwerke: 2 + Keller

- Möglichkeit, das Grundstück zu teilen und zwei Luxusvillen zu bauen