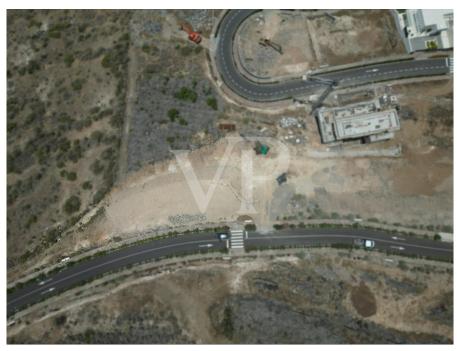

### ??? ????? ????????

Wir freuen uns, Ihnen eine aufregende Investitionsmöglichkeit im Abama Resort vorzustellen, ein exklusives Wohngebiet im Süden von Teneriffa. Dieses Baugrundstück bietet die Möglichkeit, bis zu zwei Luxusvillen mit Meerblick zu bauen. Eine ausgezeichnete Wahl für diejenigen, die nach einem eigenen Wohnsitz suchen, als auch für diejenigen, die in dem ständig wachsenden Immobilienmarkt investieren möchten. Das Grundstück bietet eine Fläche von 1.128 m2 und eine Bebaubarkeit von 40%, was eine maximale Baufläche von 446 m2 ergibt, welche sich auf zwei Stockwerke verteilen dürfen. Hinzu kommt ein Keller mit Garage, sowie ein Hobbyraum, welcher frei gestaltet werden kann. Die Lage des Grundstücks bietet eine der besten Ausblicke die man im Golf von Abama finden kann. Von dort aus genießen Sie unglaubliche Blicke auf den Atlantischen Ozean, die Insel La Gomera und atemberaubende Sonnenuntergänge. Verpassen Sie nicht die Gelegenheit, Eigentümer einer exklusiven Immobilie in einem erstklassigen Luxusresort zu sein und Ihre Traumvilla ganz nach Ihren eigenen Wünschen zu bauen. Kontaktieren Sie uns noch heute, um weitere Informationen zu erhalten und Ihre Investition in Abama zu sichern!

### ??????????? ??? ???????

- Grundstücksfläche: 1.128 m2

Verkauf mit ProjektBebaubarkeit: 40%

- Maximale Baufläche: 446 m2 + Keller (469 m2 ungefähr)

- Anzahl der Stockwerke: 2 + Keller

- Möglichkeit, das Grundstück zu teilen und zwei Luxusvillen zu bauen