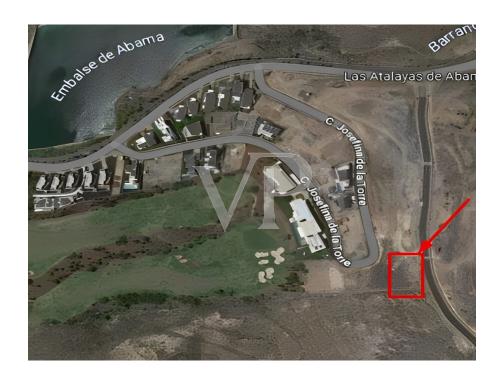

### ??? ????? ????????

Wir freuen uns, Ihnen eine aufregende Investitionsmöglichkeit im Abama Resort vorzustellen, ein exklusives Wohngebiet im Süden von Teneriffa. Dieses Baugrundstück bietet die Möglichkeit, bis zu zwei Luxusvillen mit Meerblick zu bauen. Eine ausgezeichnete Wahl für diejenigen, die nach einem eigenen Wohnsitz suchen, als auch für diejenigen, die in dem ständig wachsenden Immobilienmarkt investieren möchten. Das Grundstück bietet eine Fläche von 1.128 m2 und eine Bebaubarkeit von 40%, was eine maximale Baufläche von 446 m2 ergibt, welche sich auf zwei Stockwerke verteilen dürfen. Hinzu kommt ein Keller mit Garage, sowie ein Hobbyraum, welcher frei gestaltet werden kann. Die Lage des Grundstücks bietet eine der besten Ausblicke die man im Golf von Abama finden kann. Von dort aus genießen Sie unglaubliche Blicke auf den Atlantischen Ozean, die Insel La Gomera und atemberaubende Sonnenuntergänge. Verpassen Sie nicht die Gelegenheit, Eigentümer einer exklusiven Immobilie in einem erstklassigen Luxusresort zu sein und Ihre Traumvilla ganz nach Ihren eigenen Wünschen zu bauen. Kontaktieren Sie uns noch heute, um weitere Informationen zu erhalten und Ihre Investition in Abama zu sichern!

### ??????????? ??? ???????

- Grundstücksfläche: 1.128 m2

Verkauf mit ProjektBebaubarkeit: 40%

- Maximale Baufläche: 446 m2 + Keller (469 m2 ungefähr)

- Anzahl der Stockwerke: 2 + Keller

- Möglichkeit, das Grundstück zu teilen und zwei Luxusvillen zu bauen