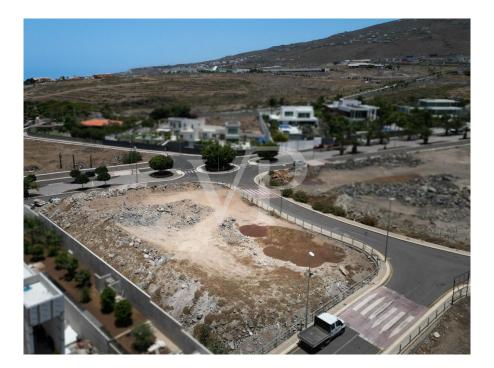

### ??? ????? ????????

Dieses Grundstück bietet eine einzigartige Gelegenheit, ein Traumhaus in einer ruhigen und malerischen Umgebung ganz nach Ihren eigenen Wünschen zu bauen. Am Golf Costa Adeje befinden sich luxuriöse Einfamilienhäuser und ist als äusserst exklusive Wohngegend bekannt. Das Grundstück bietet insgesamt 2.500 m<sup>2</sup>, ausreichend Platz um ein großzügiges und luxuriöses Anwesen zu erbauen. Die maximale erlaubte Bebauung beträgt 375,70 m<sup>2</sup>, zusätzlich können 325 m<sup>2</sup> für einen Keller genutzt werden, in dem z. Bsp. eine große Garage, ein Hobbyraum oder ein SPA erichtet werden kann. Es bleibt also genügend Platz um einen herrlichen Garten- und Freiflächenbereiche zu planen. Die maximale erlaubte Höhe beträgt zwei Stockwerke und bietet die Möglichkeit im Obergeschoss die beeindruckende Aussicht von Golf Costa Adeje zu geniessen. Die idyllische Lage, die Nähe zu den angesagtesten Golfplätzen und die beeindruckende natürliche Umgebung macht dieses Neubaugebiet bei Käufern sehr beliebt. Nutzen Sie die Gelegenheit, Ihre eigene Wohlfühloase in dieser exklusiven Lage zu erschaffen. Kontaktieren Sie uns noch heute für weitere Informationen.

## 

- Exklusives Wohngebiet
- Einfamilienhaus
- Verkauf Projekt
- Grundstücksfläche: 2.500m2
- Bebaubarkeit: 375,70m2 + 325m2 Keller mit Garage und Unterhaltungsraum
- Bebauungsdichte: 15%
- Höhe: 2 Stockwerke