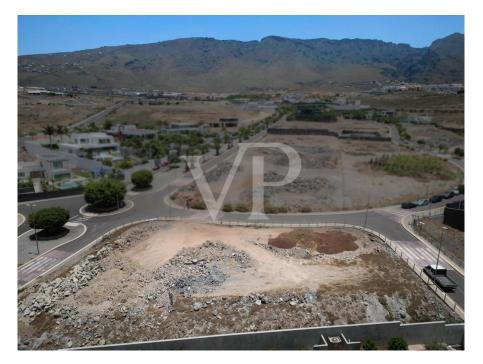

### ??? ????? ????????

Dieses Grundstück bietet eine einzigartige Gelegenheit, ein Traumhaus in einer ruhigen und malerischen Umgebung ganz nach Ihren eigenen Wünschen zu bauen. Am Golf Costa Adeje befinden sich luxuriöse Einfamilienhäuser und ist als äusserst exklusive Wohngegend bekannt. Das Grundstück bietet insgesamt 2.500 m<sup>2</sup>, ausreichend Platz um ein großzügiges und luxuriöses Anwesen zu erbauen. Die maximale erlaubte Bebauung beträgt 375,70 m<sup>2</sup>, zusätzlich können 325 m<sup>2</sup> für einen Keller genutzt werden, in dem z. Bsp. eine große Garage, ein Hobbyraum oder ein SPA erichtet werden kann. Es bleibt also genügend Platz um einen herrlichen Garten- und Freiflächenbereiche zu planen. Die maximale erlaubte Höhe beträgt zwei Stockwerke und bietet die Möglichkeit im Obergeschoss die beeindruckende Aussicht von Golf Costa Adeje zu geniessen. Die idyllische Lage, die Nähe zu den angesagtesten Golfplätzen und die beeindruckende natürliche Umgebung macht dieses Neubaugebiet bei Käufern sehr beliebt. Nutzen Sie die Gelegenheit, Ihre eigene Wohlfühloase in dieser exklusiven Lage zu erschaffen. Kontaktieren Sie uns noch heute für weitere Informationen.

## 

- Exklusives Wohngebiet
- Einfamilienhaus
- Verkauf Projekt
- Grundstücksfläche: 2.500m2
- Bebaubarkeit: 375,70m2 + 325m2 Keller mit Garage und Unterhaltungsraum
- Bebauungsdichte: 15%
- Höhe: 2 Stockwerke