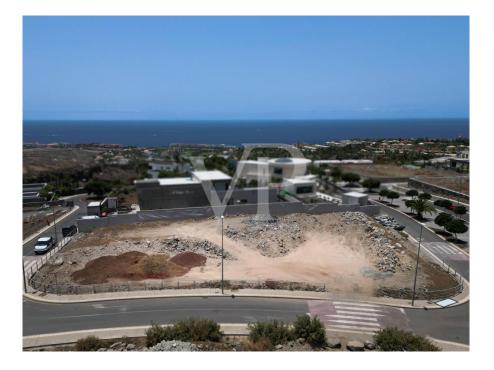

### ??? ????? ????????

Dieses Grundstück bietet eine einzigartige Gelegenheit, ein Traumhaus in einer ruhigen und malerischen Umgebung ganz nach Ihren eigenen Wünschen zu bauen. Am Golf Costa Adeje befinden sich luxuriöse Einfamilienhäuser und ist als äusserst exklusive Wohngegend bekannt. Das Grundstück bietet insgesamt 2.500 m<sup>2</sup>, ausreichend Platz um ein großzügiges und luxuriöses Anwesen zu erbauen. Die maximale erlaubte Bebauung beträgt 375,70 m<sup>2</sup>, zusätzlich können 325 m<sup>2</sup> für einen Keller genutzt werden, in dem z. Bsp. eine große Garage, ein Hobbyraum oder ein SPA erichtet werden kann. Es bleibt also genügend Platz um einen herrlichen Garten- und Freiflächenbereiche zu planen. Die maximale erlaubte Höhe beträgt zwei Stockwerke und bietet die Möglichkeit im Obergeschoss die beeindruckende Aussicht von Golf Costa Adeje zu geniessen. Die idyllische Lage, die Nähe zu den angesagtesten Golfplätzen und die beeindruckende natürliche Umgebung macht dieses Neubaugebiet bei Käufern sehr beliebt. Nutzen Sie die Gelegenheit, Ihre eigene Wohlfühloase in dieser exklusiven Lage zu erschaffen. Kontaktieren Sie uns noch heute für weitere Informationen.

## 

- Exklusives Wohngebiet
- Einfamilienhaus
- Verkauf Projekt
- Grundstücksfläche: 2.500m2
- Bebaubarkeit: 375,70m2 + 325m2 Keller mit Garage und Unterhaltungsraum
- Bebauungsdichte: 15%
- Höhe: 2 Stockwerke