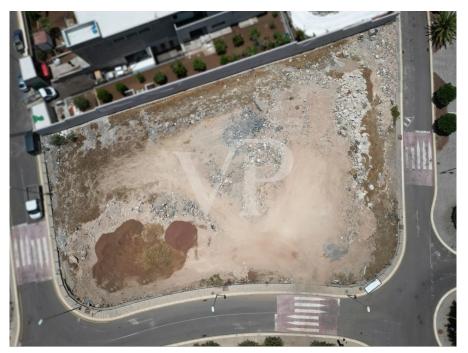

### ??? ????? ????????

Dieses Grundstück bietet eine einzigartige Gelegenheit, ein Traumhaus in einer ruhigen und malerischen Umgebung ganz nach Ihren eigenen Wünschen zu bauen. Am Golf Costa Adeje befinden sich luxuriöse Einfamilienhäuser und ist als äusserst exklusive Wohngegend bekannt. Das Grundstück bietet insgesamt 2.500 m<sup>2</sup>, ausreichend Platz um ein großzügiges und luxuriöses Anwesen zu erbauen. Die maximale erlaubte Bebauung beträgt 375,70 m<sup>2</sup>, zusätzlich können 325 m<sup>2</sup> für einen Keller genutzt werden, in dem z. Bsp. eine große Garage, ein Hobbyraum oder ein SPA erichtet werden kann. Es bleibt also genügend Platz um einen herrlichen Garten- und Freiflächenbereiche zu planen. Die maximale erlaubte Höhe beträgt zwei Stockwerke und bietet die Möglichkeit im Obergeschoss die beeindruckende Aussicht von Golf Costa Adeje zu geniessen. Die idyllische Lage, die Nähe zu den angesagtesten Golfplätzen und die beeindruckende natürliche Umgebung macht dieses Neubaugebiet bei Käufern sehr beliebt. Nutzen Sie die Gelegenheit, Ihre eigene Wohlfühloase in dieser exklusiven Lage zu erschaffen. Kontaktieren Sie uns noch heute für weitere Informationen.

## 

- Exklusives Wohngebiet
- Einfamilienhaus
- Verkauf Projekt
- Grundstücksfläche: 2.500m2
- Bebaubarkeit: 375,70m2 + 325m2 Keller mit Garage und Unterhaltungsraum
- Bebauungsdichte: 15%
- Höhe: 2 Stockwerke