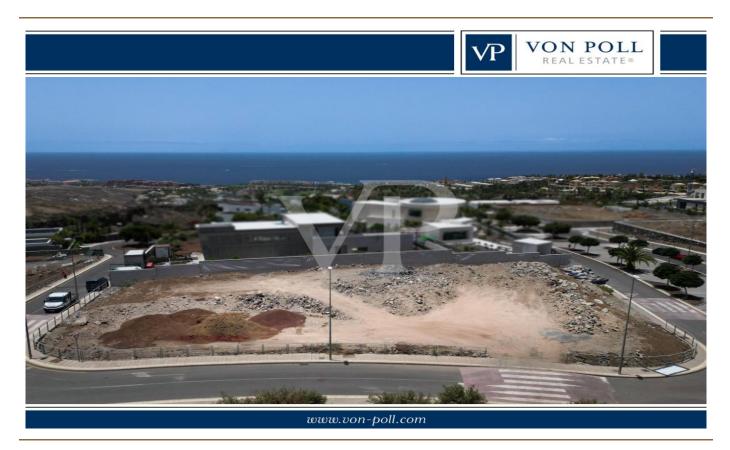

### ??? ????? ????????

Dieses Grundstück bietet eine einzigartige Gelegenheit, ein Traumhaus in einer ruhigen und malerischen Umgebung ganz nach Ihren eigenen Wünschen zu bauen. Am Golf Costa Adeje befinden sich luxuriöse Einfamilienhäuser und ist als äusserst exklusive Wohngegend bekannt. Das Grundstück bietet insgesamt 2.500 m<sup>2</sup>, ausreichend Platz um ein großzügiges und luxuriöses Anwesen zu erbauen. Die maximale erlaubte Bebauung beträgt 375,70 m<sup>2</sup>, zusätzlich können 325 m<sup>2</sup> für einen Keller genutzt werden, in dem z. Bsp. eine große Garage, ein Hobbyraum oder ein SPA erichtet werden kann. Es bleibt also genügend Platz um einen herrlichen Garten- und Freiflächenbereiche zu planen. Die maximale erlaubte Höhe beträgt zwei Stockwerke und bietet die Möglichkeit im Obergeschoss die beeindruckende Aussicht von Golf Costa Adeje zu geniessen. Die idyllische Lage, die Nähe zu den angesagtesten Golfplätzen und die beeindruckende natürliche Umgebung macht dieses Neubaugebiet bei Käufern sehr beliebt. Nutzen Sie die Gelegenheit, Ihre eigene Wohlfühloase in dieser exklusiven Lage zu erschaffen. Kontaktieren Sie uns noch heute für weitere Informationen.

## 

- Exklusives Wohngebiet
- Einfamilienhaus
- Verkauf Projekt
- Grundstücksfläche: 2.500m2
- Bebaubarkeit: 375,70m2 + 325m2 Keller mit Garage und Unterhaltungsraum
- Bebauungsdichte: 15%
- Höhe: 2 Stockwerke