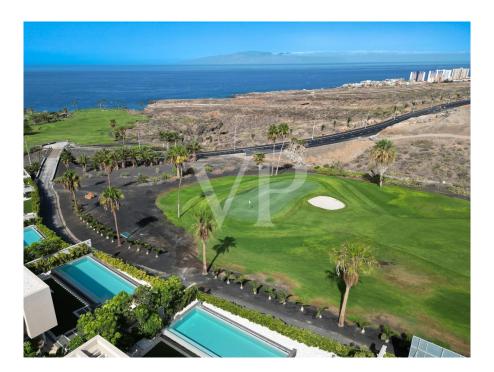

### ??? ????? ????????

Dieses Grundstück bietet eine einzigartige Gelegenheit, ein Traumhaus in einer ruhigen und malerischen Umgebung ganz nach Ihren eigenen Wünschen zu bauen. Am Golf Costa Adeje befinden sich luxuriöse Einfamilienhäuser und ist als äusserst exklusive Wohngegend bekannt. Das Grundstück bietet insgesamt 2.500 m<sup>2</sup>, ausreichend Platz um ein großzügiges und luxuriöses Anwesen zu erbauen. Die maximale erlaubte Bebauung beträgt 375,70 m<sup>2</sup>, zusätzlich können 325 m<sup>2</sup> für einen Keller genutzt werden, in dem z. Bsp. eine große Garage, ein Hobbyraum oder ein SPA erichtet werden kann. Es bleibt also genügend Platz um einen herrlichen Garten- und Freiflächenbereiche zu planen. Die maximale erlaubte Höhe beträgt zwei Stockwerke und bietet die Möglichkeit im Obergeschoss die beeindruckende Aussicht von Golf Costa Adeje zu geniessen. Die idyllische Lage, die Nähe zu den angesagtesten Golfplätzen und die beeindruckende natürliche Umgebung macht dieses Neubaugebiet bei Käufern sehr beliebt. Nutzen Sie die Gelegenheit, Ihre eigene Wohlfühloase in dieser exklusiven Lage zu erschaffen. Kontaktieren Sie uns noch heute für weitere Informationen.

### 

Die Umgebung um den Golf Costa Adeje ist aktuell die luxuriöseste Zone im Süden von Teneriffa. In den letzten sechs Jahren sind hier viele moderne und hochwertige Villen entstanden, in einer atemberaubenden und exklusiven Umgebung des berühmten Golfplatzes. Nicht nur bei Golf- Liebhabern ist diese fantastische Lage äußerst angesagt. Man findet hier Luxusimmobilien im typisch kanarischen oder klassischen Stil bis hin zur minimalistischen Architektur mit klaren Linien. Für jeden Geschmack ist etwas dabei. Nur einen Steinwurf entfernt liegt La Caleta, ein kleines Fischerdorf mit vielen charmanten Restaurants, wo man atemberaubende Sonnenuntergänge genießen kann. Die nächste Bademöglichkeit ist der berühmte und beliebte Playa del Duque in Costa Adeje mit seinem weißen Sandstrand. In Costa Adeje findet man eine große Auswahl an luxuriösen Hotels, Restaurants, Wellness- und SPA- Zentren, sowie Einkaufsmöglichkeiten. Weitere touristische Gebiete, wie Playa de Las Americas und Los Cristianos sind in Kürze zu erreichen. Durch die hervorragende Autobahnanbindung sind es nur ca. 20 Minuten bis zum Flughafen Süd (Reina Sofia) und ca. 1 Stunden zum Flughafen im Norden.