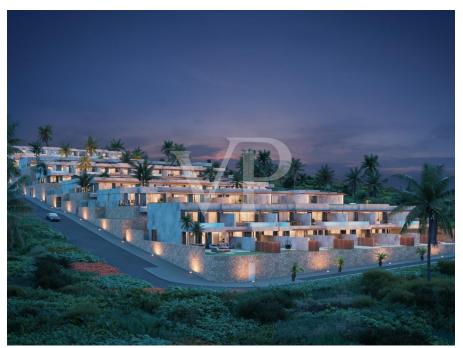

### ??? ????? ????????

Diese moderne und luxuriöse Neubauwohnung in Callao Salvaje ist eine beeindruckende Wohnoption für diejenigen, die Komfort und Stil suchen. Mit zwei geräumigen Schlafzimmern ist diese Wohnung perfekt für Paare oder kleine Familien. Die Wohnung verfügt über einen beeindruckenden privaten Pool sowie eine beeindruckende Terrasse mit Panoramablick auf das Meer. Die Wohnung ist im modernen und eleganten Stil gestaltet, mit viel natürlichem Licht. Das Wohn- und Esszimmer sind geräumig und hell, mit direktem Zugang zur Terrasse und zum Pool. Die Küche ist mit hochwertigen Geräten und eleganten, modernen Möbeln ausgestattet. Darüber hinaus verfügt die Wohnung in allen Zimmern über Klimaanlage sowie einen privaten Parkplatz. Die Preise beginnen ab 1.040.000 Euro, mit geplantem Übergabetermin ab 06/2025.

### ??? ??? ??? ??????????

Callao Salvaje liegt an der Südwestküste Teneriffas, gehört zur Gemeinde Adeje und ist einer der Orte der Insel mit den meisten Sonnentagen pro Jahr. Dort finden Sie eine Vielzahl von Geschäften, Cafés, Bars, Restaurants und einen vulkanischen Sandstrand. Die charmante Stadt ist ein guter und bequemer Ausgangspunkt für viele Aktivitäten wie Wandern, Radfahren, Surfen, Tauchen, Golf oder Reiten. Von hier aus erreichen Sie den Nationalpark und den Pico del Teide mit dem Auto in ca. 50 Minuten. Auch die Gegend von Costa Adeje, mit dem berühmten "Playa del Duque" und den Stränden von Playa de Las Américas ist in wenigen Minuten mit dem Auto zu erreichen. Der Süd Flughafen ist ca. 25 Autominuten und der Nord Flughafen ist ca. 50 Minuten entfernt.