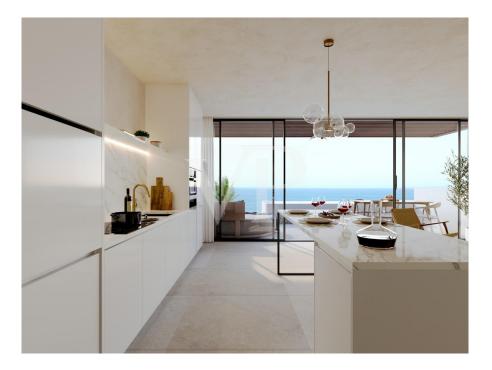

### ??? ????? ????????

Diese moderne und luxuriöse Neubauwohnung in Callao Salvaje ist eine beeindruckende Wohnoption für diejenigen, die Komfort und Stil suchen. Mit zwei geräumigen Schlafzimmern ist diese Wohnung perfekt für Paare oder kleine Familien. Die Wohnung verfügt über einen beeindruckenden privaten Pool sowie eine beeindruckende Terrasse mit Panoramablick auf das Meer. Die Wohnung ist im modernen und eleganten Stil gestaltet, mit viel natürlichem Licht. Das Wohn- und Esszimmer sind geräumig und hell, mit direktem Zugang zur Terrasse und zum Pool. Die Küche ist mit hochwertigen Geräten und eleganten, modernen Möbeln ausgestattet. Darüber hinaus verfügt die Wohnung in allen Zimmern über Klimaanlage sowie einen privaten Parkplatz. Die Preise beginnen ab 1.040.000 Euro, mit geplantem Übergabetermin ab 06/2025.

## 

- Meerblick
- Aufzug
- Privater Parkplatz
- Abstellraum
- 2 Schlafzimmer + 2 Badezimmer (1 en suite)
- Voll ausgestattete Küche
- Klimaanlage/ Heizung
- Infinity-Pool