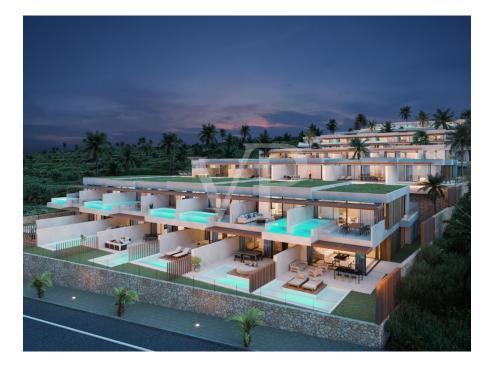

### ??? ????? ????????

Diese moderne und luxuriöse Neubauwohnung in Callao Salvaje ist eine beeindruckende Wohnoption für diejenigen, die Komfort und Stil suchen. Mit zwei geräumigen Schlafzimmern ist diese Wohnung perfekt für Paare oder kleine Familien. Die Wohnung verfügt über einen beeindruckenden privaten Pool sowie eine beeindruckende Terrasse mit Panoramablick auf das Meer. Die Wohnung ist im modernen und eleganten Stil gestaltet, mit viel natürlichem Licht. Das Wohn- und Esszimmer sind geräumig und hell, mit direktem Zugang zur Terrasse und zum Pool. Die Küche ist mit hochwertigen Geräten und eleganten, modernen Möbeln ausgestattet. Darüber hinaus verfügt die Wohnung in allen Zimmern über Klimaanlage sowie einen privaten Parkplatz. Die Preise beginnen ab 1.040.000 Euro, mit geplantem Übergabetermin ab 06/2025.

## 

- Meerblick
- Aufzug
- Privater Parkplatz
- Abstellraum
- 2 Schlafzimmer + 2 Badezimmer (1 en suite)
- Voll ausgestattete Küche
- Klimaanlage/ Heizung
- Infinity-Pool