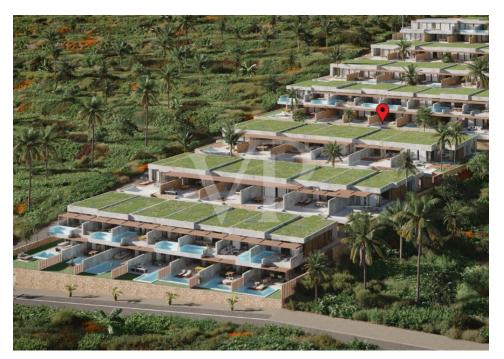

### ??? ????? ????????

Diese moderne und luxuriöse Neubauwohnung in Callao Salvaje ist eine beeindruckende Wohnoption für diejenigen, die Komfort und Stil suchen. Mit zwei geräumigen Schlafzimmern ist diese Wohnung perfekt für Paare oder kleine Familien. Die Wohnung verfügt über einen beeindruckenden privaten Pool sowie eine beeindruckende Terrasse mit Panoramablick auf das Meer. Die Wohnung ist im modernen und eleganten Stil gestaltet, mit viel natürlichem Licht. Das Wohn- und Esszimmer sind geräumig und hell, mit direktem Zugang zur Terrasse und zum Pool. Die Küche ist mit hochwertigen Geräten und eleganten, modernen Möbeln ausgestattet. Darüber hinaus verfügt die Wohnung in allen Zimmern über Klimaanlage sowie einen privaten Parkplatz. Die Preise beginnen ab 1.040.000 Euro, mit geplantem Übergabetermin ab 06/2025.

## 

- Meerblick
- Aufzug
- Privater Parkplatz
- Abstellraum
- 2 Schlafzimmer + 2 Badezimmer (1 en suite)
- Voll ausgestattete Küche
- Klimaanlage/ Heizung
- Infinity-Pool