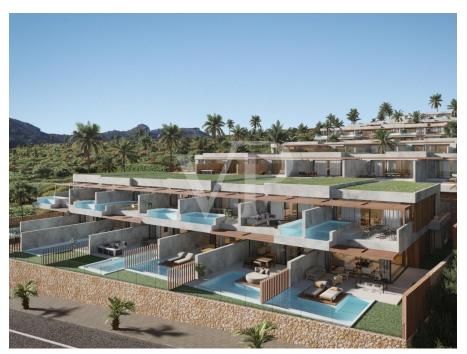

### ??? ????? ????????

Diese moderne und luxuriöse Neubauwohnung in Callao Salvaje ist eine beeindruckende Wohnoption für diejenigen, die Komfort und Stil suchen. Mit zwei geräumigen Schlafzimmern ist diese Wohnung perfekt für Paare oder kleine Familien. Die Wohnung verfügt über einen beeindruckenden privaten Pool sowie eine beeindruckende Terrasse mit Panoramablick auf das Meer. Die Wohnung ist im modernen und eleganten Stil gestaltet, mit viel natürlichem Licht. Das Wohn- und Esszimmer sind geräumig und hell, mit direktem Zugang zur Terrasse und zum Pool. Die Küche ist mit hochwertigen Geräten und eleganten, modernen Möbeln ausgestattet. Darüber hinaus verfügt die Wohnung in allen Zimmern über Klimaanlage sowie einen privaten Parkplatz. Die Preise beginnen ab 1.040.000 Euro, mit geplantem Übergabetermin ab 06/2025.

## 

- Meerblick
- Aufzug
- Privater Parkplatz
- Abstellraum
- 2 Schlafzimmer + 2 Badezimmer (1 en suite)
- Voll ausgestattete Küche
- Klimaanlage/ Heizung
- Infinity-Pool