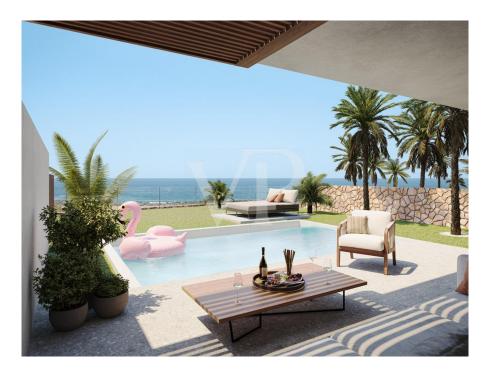

### ??? ????? ????????

Diese moderne und luxuriöse Neubauwohnung in Callao Salvaje ist eine beeindruckende Wohnoption für diejenigen, die Komfort und Stil suchen. Mit zwei geräumigen Schlafzimmern ist diese Wohnung perfekt für Paare oder kleine Familien. Die Wohnung verfügt über einen beeindruckenden privaten Pool sowie eine beeindruckende Terrasse mit Panoramablick auf das Meer. Die Wohnung ist im modernen und eleganten Stil gestaltet, mit viel natürlichem Licht. Das Wohn- und Esszimmer sind geräumig und hell, mit direktem Zugang zur Terrasse und zum Pool. Die Küche ist mit hochwertigen Geräten und eleganten, modernen Möbeln ausgestattet. Darüber hinaus verfügt die Wohnung in allen Zimmern über Klimaanlage sowie einen privaten Parkplatz. Die Preise beginnen ab 1.040.000 Euro, mit geplantem Übergabetermin ab 06/2025.

## 

- Meerblick
- Aufzug
- Privater Parkplatz
- Abstellraum
- 2 Schlafzimmer + 2 Badezimmer (1 en suite)
- Voll ausgestattete Küche
- Klimaanlage/ Heizung
- Infinity-Pool