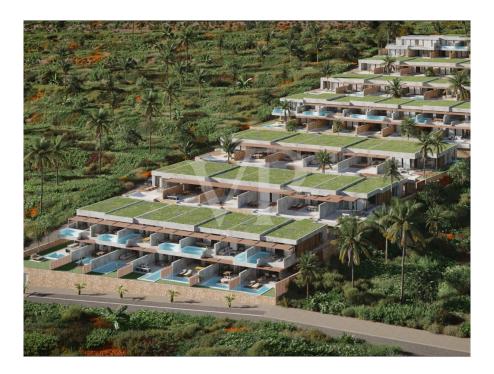

### ??? ????? ????????

Diese moderne und luxuriöse Neubauwohnung in Callao Salvaje ist eine beeindruckende Wohnoption für diejenigen, die Komfort und Stil suchen. Mit zwei geräumigen Schlafzimmern ist diese Wohnung perfekt für Paare oder kleine Familien. Die Wohnung verfügt über einen beeindruckenden privaten Pool sowie eine beeindruckende Terrasse mit Panoramablick auf das Meer. Die Wohnung ist im modernen und eleganten Stil gestaltet, mit viel natürlichem Licht. Das Wohn- und Esszimmer sind geräumig und hell, mit direktem Zugang zur Terrasse und zum Pool. Die Küche ist mit hochwertigen Geräten und eleganten, modernen Möbeln ausgestattet. Darüber hinaus verfügt die Wohnung in allen Zimmern über Klimaanlage sowie einen privaten Parkplatz. Die Preise beginnen ab 1.040.000 Euro, mit geplantem Übergabetermin ab 06/2025.

## 

- Meerblick
- Aufzug
- Privater Parkplatz
- Abstellraum
- 2 Schlafzimmer + 2 Badezimmer (1 en suite)
- Voll ausgestattete Küche
- Klimaanlage/ Heizung
- Infinity-Pool