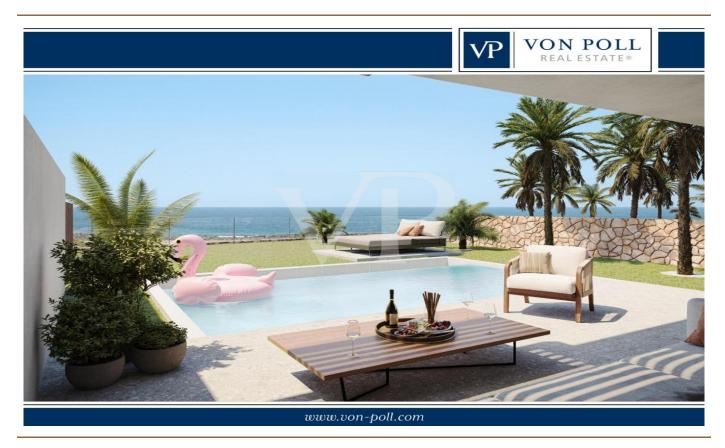

### ??? ????? ????????

Diese moderne und luxuriöse Neubauwohnung in Callao Salvaje ist eine beeindruckende Wohnoption für diejenigen, die Komfort und Stil suchen. Mit zwei geräumigen Schlafzimmern ist diese Wohnung perfekt für Paare oder kleine Familien. Die Wohnung verfügt über einen beeindruckenden privaten Pool sowie eine beeindruckende Terrasse mit Panoramablick auf das Meer. Die Wohnung ist im modernen und eleganten Stil gestaltet, mit viel natürlichem Licht. Das Wohn- und Esszimmer sind geräumig und hell, mit direktem Zugang zur Terrasse und zum Pool. Die Küche ist mit hochwertigen Geräten und eleganten, modernen Möbeln ausgestattet. Darüber hinaus verfügt die Wohnung in allen Zimmern über Klimaanlage sowie einen privaten Parkplatz. Die Preise beginnen ab 1.040.000 Euro, mit geplantem Übergabetermin ab 06/2025.

## 

- Meerblick
- Aufzug
- Privater Parkplatz
- Abstellraum
- 2 Schlafzimmer + 2 Badezimmer (1 en suite)
- Voll ausgestattete Küche
- Klimaanlage/ Heizung
- Infinity-Pool