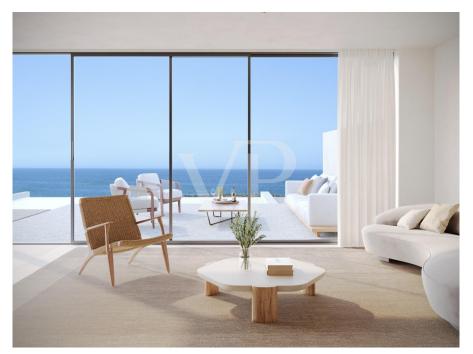

### ??? ????? ????????

Diese moderne und luxuriöse Neubauwohnung in Callao Salvaje ist eine beeindruckende Wohnoption für diejenigen, die Komfort und Stil suchen. Mit zwei geräumigen Schlafzimmern ist diese Wohnung perfekt für Paare oder kleine Familien. Die Wohnung verfügt über einen beeindruckenden privaten Pool sowie eine beeindruckende Terrasse mit Panoramablick auf das Meer. Die Wohnung ist im modernen und eleganten Stil gestaltet, mit viel natürlichem Licht. Das Wohn- und Esszimmer sind geräumig und hell, mit direktem Zugang zur Terrasse und zum Pool. Die Küche ist mit hochwertigen Geräten und eleganten, modernen Möbeln ausgestattet. Darüber hinaus verfügt die Wohnung in allen Zimmern über Klimaanlage sowie einen privaten Parkplatz. Die Preise beginnen ab 1.040.000 Euro, mit geplantem Übergabetermin ab 06/2025.

## 

- Meerblick
- Aufzug
- Privater Parkplatz
- Abstellraum
- 2 Schlafzimmer + 2 Badezimmer (1 en suite)
- Voll ausgestattete Küche
- Klimaanlage/ Heizung
- Infinity-Pool