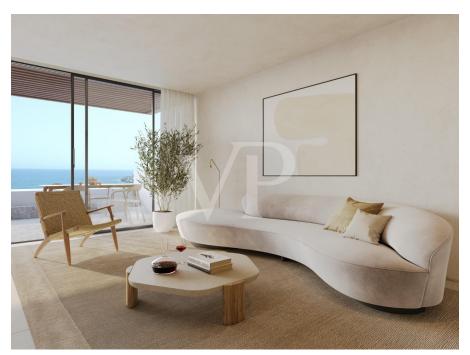

### ??? ????? ????????

Diese moderne und luxuriöse Neubauwohnung in Callao Salvaje ist eine beeindruckende Wohnoption für diejenigen, die Komfort und Stil suchen. Mit zwei geräumigen Schlafzimmern ist diese Wohnung perfekt für Paare oder kleine Familien. Die Wohnung verfügt über einen beeindruckenden privaten Pool sowie eine beeindruckende Terrasse mit Panoramablick auf das Meer. Die Wohnung ist im modernen und eleganten Stil gestaltet, mit viel natürlichem Licht. Das Wohn- und Esszimmer sind geräumig und hell, mit direktem Zugang zur Terrasse und zum Pool. Die Küche ist mit hochwertigen Geräten und eleganten, modernen Möbeln ausgestattet. Darüber hinaus verfügt die Wohnung in allen Zimmern über Klimaanlage sowie einen privaten Parkplatz. Die Preise beginnen ab 1.040.000 Euro, mit geplantem Übergabetermin ab 06/2025.

## 

- Meerblick
- Aufzug
- Privater Parkplatz
- Abstellraum
- 2 Schlafzimmer + 2 Badezimmer (1 en suite)
- Voll ausgestattete Küche
- Klimaanlage/ Heizung
- Infinity-Pool