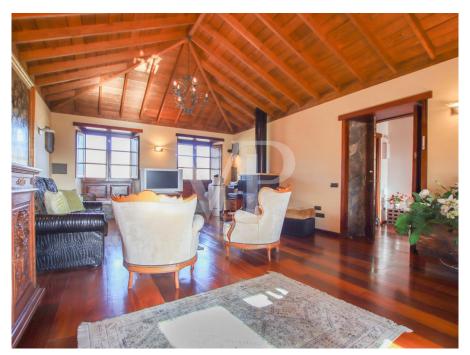

### ??? ????? ????????

Willkommen in diesem atemberaubend renovierten Landhaus in dem charmanten Dorf Vilaflor. Das Haus wurde wunderschön renoviert und verbindet traditionelle Holzelemente mit modernen Annehmlichkeiten, um eine einzigartige und einladende Atmosphäre zu schaffen. Im Erdgeschoss befindet sich ein gemütliches Wohnzimmer mit Kamin, perfekt für romantische Abende. Die voll ausgestattete Küche ist geräumig und hell, mit modernen Geräten und viel Arbeitsfläche. Auf dieser Etage finden Sie auch ein Schlafzimmer und ein Badezimmer sowie eine einzigartige Bodega, um die köstlichen kanarischen Weine zu lagern. Von hieraus haben Sie Zugang zu der unglaublichen Terrasse und dem Garten, die einen atemberaubenden Blick über die Berge bieten. Auf der Terrasse befindet sich zudem ein separates Apartment. Im Obergeschoss finden Sie zwei komfortable Schlafzimmer und ein großes Badezimmer, die ein Spa-ähnlichen Rückzugsort bieten. Das Highlight auf dieser Etage ist das Wohnzimmer, in dem Sie die Hochwertigkeit der Materialien bewundern können. Draußen verfügt das Anwesen über ein großes Gelände mit Obstbäumen, die eine friedliche und ruhige Oase schaffen. Entspannen Sie im Schatten eines Baumes, machen Sie einen Spaziergang durch den Garten oder genießen Sie einfach die frische Luft und den atemberaubenden Bergblick.