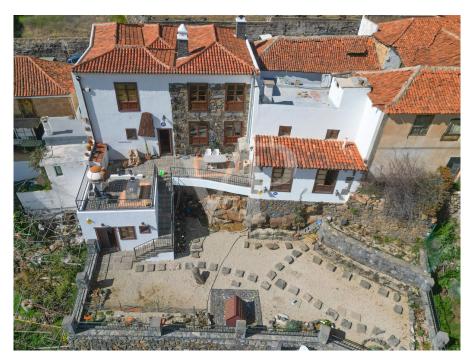

### ??? ????? ????????

Willkommen in diesem atemberaubend renovierten Landhaus in dem charmanten Dorf Vilaflor. Das Haus wurde wunderschön renoviert und verbindet traditionelle Holzelemente mit modernen Annehmlichkeiten, um eine einzigartige und einladende Atmosphäre zu schaffen. Im Erdgeschoss befindet sich ein gemütliches Wohnzimmer mit Kamin, perfekt für romantische Abende. Die voll ausgestattete Küche ist geräumig und hell, mit modernen Geräten und viel Arbeitsfläche. Auf dieser Etage finden Sie auch ein Schlafzimmer und ein Badezimmer sowie eine einzigartige Bodega, um die köstlichen kanarischen Weine zu lagern. Von hieraus haben Sie Zugang zu der unglaublichen Terrasse und dem Garten, die einen atemberaubenden Blick über die Berge bieten. Auf der Terrasse befindet sich zudem ein separates Apartment. Im Obergeschoss finden Sie zwei komfortable Schlafzimmer und ein großes Badezimmer, die ein Spa-ähnlichen Rückzugsort bieten. Das Highlight auf dieser Etage ist das Wohnzimmer, in dem Sie die Hochwertigkeit der Materialien bewundern können. Draußen verfügt das Anwesen über ein großes Gelände mit Obstbäumen, die eine friedliche und ruhige Oase schaffen. Entspannen Sie im Schatten eines Baumes, machen Sie einen Spaziergang durch den Garten oder genießen Sie einfach die frische Luft und den atemberaubenden Bergblick.

# 

- Komplett renoviertes Landhaus
- Zwei Stockwerke
- Vier Schlafzimmer
- Drei Badezimmer
- Große Terrasse mit Stauraum und separatem Wohnbereich
- Idyllischer Garten mit Mandelbäumen
- Wasserfontäne
- Bodega
- Kamin
- Heizung
- Holzofen
- Wassertank
- 24 Stunden Videoüberwachung