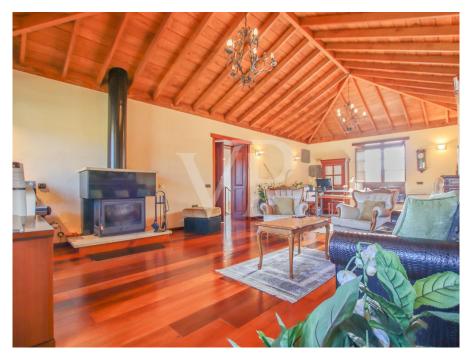

### ??? ????? ????????

Willkommen in diesem atemberaubend renovierten Landhaus in dem charmanten Dorf Vilaflor. Das Haus wurde wunderschön renoviert und verbindet traditionelle Holzelemente mit modernen Annehmlichkeiten, um eine einzigartige und einladende Atmosphäre zu schaffen. Im Erdgeschoss befindet sich ein gemütliches Wohnzimmer mit Kamin, perfekt für romantische Abende. Die voll ausgestattete Küche ist geräumig und hell, mit modernen Geräten und viel Arbeitsfläche. Auf dieser Etage finden Sie auch ein Schlafzimmer und ein Badezimmer sowie eine einzigartige Bodega, um die köstlichen kanarischen Weine zu lagern. Von hieraus haben Sie Zugang zu der unglaublichen Terrasse und dem Garten, die einen atemberaubenden Blick über die Berge bieten. Auf der Terrasse befindet sich zudem ein separates Apartment. Im Obergeschoss finden Sie zwei komfortable Schlafzimmer und ein großes Badezimmer, die ein Spa-ähnlichen Rückzugsort bieten. Das Highlight auf dieser Etage ist das Wohnzimmer, in dem Sie die Hochwertigkeit der Materialien bewundern können. Draußen verfügt das Anwesen über ein großes Gelände mit Obstbäumen, die eine friedliche und ruhige Oase schaffen. Entspannen Sie im Schatten eines Baumes, machen Sie einen Spaziergang durch den Garten oder genießen Sie einfach die frische Luft und den atemberaubenden Bergblick.

# 

- Komplett renoviertes Landhaus
- Zwei Stockwerke
- Vier Schlafzimmer
- Drei Badezimmer
- Große Terrasse mit Stauraum und separatem Wohnbereich
- Idyllischer Garten mit Mandelbäumen
- Wasserfontäne
- Bodega
- Kamin
- Heizung
- Holzofen
- Wassertank
- 24 Stunden Videoüberwachung