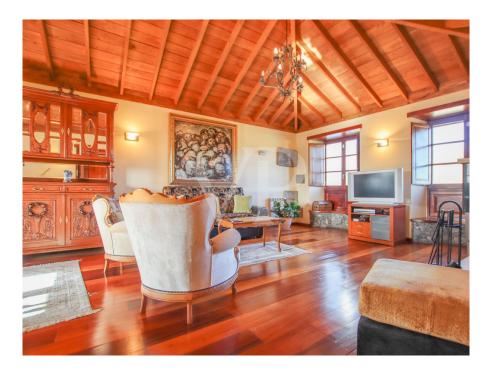

### ??? ????? ????????

Willkommen in diesem atemberaubend renovierten Landhaus in dem charmanten Dorf Vilaflor. Das Haus wurde wunderschön renoviert und verbindet traditionelle Holzelemente mit modernen Annehmlichkeiten, um eine einzigartige und einladende Atmosphäre zu schaffen. Im Erdgeschoss befindet sich ein gemütliches Wohnzimmer mit Kamin, perfekt für romantische Abende. Die voll ausgestattete Küche ist geräumig und hell, mit modernen Geräten und viel Arbeitsfläche. Auf dieser Etage finden Sie auch ein Schlafzimmer und ein Badezimmer sowie eine einzigartige Bodega, um die köstlichen kanarischen Weine zu lagern. Von hieraus haben Sie Zugang zu der unglaublichen Terrasse und dem Garten, die einen atemberaubenden Blick über die Berge bieten. Auf der Terrasse befindet sich zudem ein separates Apartment. Im Obergeschoss finden Sie zwei komfortable Schlafzimmer und ein großes Badezimmer, die ein Spa-ähnlichen Rückzugsort bieten. Das Highlight auf dieser Etage ist das Wohnzimmer, in dem Sie die Hochwertigkeit der Materialien bewundern können. Draußen verfügt das Anwesen über ein großes Gelände mit Obstbäumen, die eine friedliche und ruhige Oase schaffen. Entspannen Sie im Schatten eines Baumes, machen Sie einen Spaziergang durch den Garten oder genießen Sie einfach die frische Luft und den atemberaubenden Bergblick.