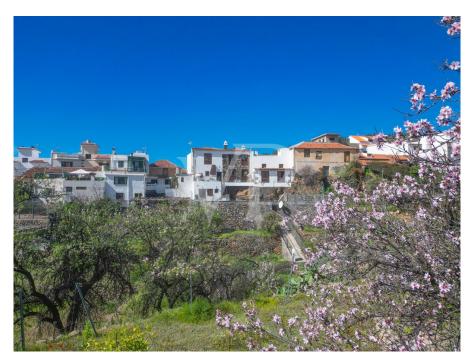

### ??? ??? ??? ??????????

Vilaflor ist ein malerisches Dorf auf Teneriffa. Es liegt auf einer Höhe von etwa 1.400 Metern über dem Meeresspiegel und ist damit das höchstgelegene Dorf auf Teneriffa. Das Klima in Vilaflor ist mild und angenehm, mit milden Temperaturen im Sommer und kühleren Temperaturen im Winter. Die Landschaft rund um das Dorf ist geprägt von Pinienwäldern und Obstgärten. Vilaflor ist bekannt für seine traditionelle Architektur mit weiß getünchten Häusern und Dächern aus roten Dachziegeln. Die engen Gassen des Dorfes führen zu einer imposanten Kirche. Die Umgebung von Vilaflor ist ein beliebtes Ziel für Wanderer und Naturfreunde, da es viele gut markierte Wanderwege gibt, die durch die umliegenden Wälder und Berge führen. Insgesamt ist Vilaflor ein ruhiges und friedliches Dorf, fernab des Massentourismus. Der internationale Flughafen Teneriffa Süd ist in 30 Minuten mit dem Auto erreichbar.