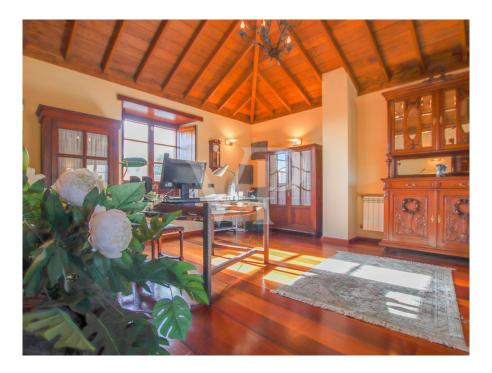

### ??? ????? ????????

Willkommen in diesem atemberaubend renovierten Landhaus in dem charmanten Dorf Vilaflor. Das Haus wurde wunderschön renoviert und verbindet traditionelle Holzelemente mit modernen Annehmlichkeiten, um eine einzigartige und einladende Atmosphäre zu schaffen. Im Erdgeschoss befindet sich ein gemütliches Wohnzimmer mit Kamin, perfekt für romantische Abende. Die voll ausgestattete Küche ist geräumig und hell, mit modernen Geräten und viel Arbeitsfläche. Auf dieser Etage finden Sie auch ein Schlafzimmer und ein Badezimmer sowie eine einzigartige Bodega, um die köstlichen kanarischen Weine zu lagern. Von hieraus haben Sie Zugang zu der unglaublichen Terrasse und dem Garten, die einen atemberaubenden Blick über die Berge bieten. Auf der Terrasse befindet sich zudem ein separates Apartment. Im Obergeschoss finden Sie zwei komfortable Schlafzimmer und ein großes Badezimmer, die ein Spa-ähnlichen Rückzugsort bieten. Das Highlight auf dieser Etage ist das Wohnzimmer, in dem Sie die Hochwertigkeit der Materialien bewundern können. Draußen verfügt das Anwesen über ein großes Gelände mit Obstbäumen, die eine friedliche und ruhige Oase schaffen. Entspannen Sie im Schatten eines Baumes, machen Sie einen Spaziergang durch den Garten oder genießen Sie einfach die frische Luft und den atemberaubenden Bergblick.