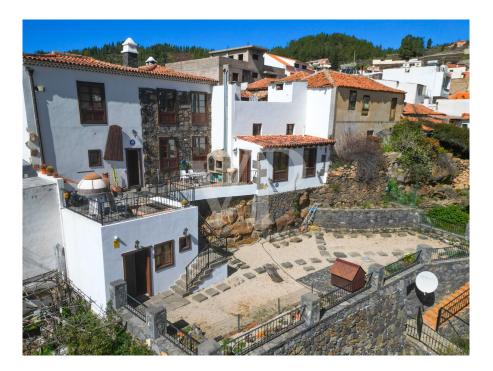

### ??? ????? ????????

Willkommen in diesem atemberaubend renovierten Landhaus in dem charmanten Dorf Vilaflor. Das Haus wurde wunderschön renoviert und verbindet traditionelle Holzelemente mit modernen Annehmlichkeiten, um eine einzigartige und einladende Atmosphäre zu schaffen. Im Erdgeschoss befindet sich ein gemütliches Wohnzimmer mit Kamin, perfekt für romantische Abende. Die voll ausgestattete Küche ist geräumig und hell, mit modernen Geräten und viel Arbeitsfläche. Auf dieser Etage finden Sie auch ein Schlafzimmer und ein Badezimmer sowie eine einzigartige Bodega, um die köstlichen kanarischen Weine zu lagern. Von hieraus haben Sie Zugang zu der unglaublichen Terrasse und dem Garten, die einen atemberaubenden Blick über die Berge bieten. Auf der Terrasse befindet sich zudem ein separates Apartment. Im Obergeschoss finden Sie zwei komfortable Schlafzimmer und ein großes Badezimmer, die ein Spa-ähnlichen Rückzugsort bieten. Das Highlight auf dieser Etage ist das Wohnzimmer, in dem Sie die Hochwertigkeit der Materialien bewundern können. Draußen verfügt das Anwesen über ein großes Gelände mit Obstbäumen, die eine friedliche und ruhige Oase schaffen. Entspannen Sie im Schatten eines Baumes, machen Sie einen Spaziergang durch den Garten oder genießen Sie einfach die frische Luft und den atemberaubenden Bergblick.

# 

- Komplett renoviertes Landhaus
- Zwei Stockwerke
- Vier Schlafzimmer
- Drei Badezimmer
- Große Terrasse mit Stauraum und separatem Wohnbereich
- Idyllischer Garten mit Mandelbäumen
- Wasserfontäne
- Bodega
- Kamin
- Heizung
- Holzofen
- Wassertank
- 24 Stunden Videoüberwachung