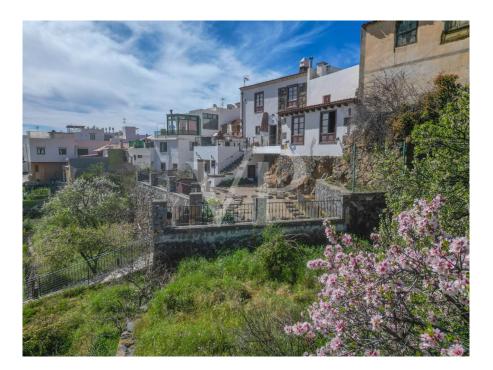

### ??? ??? ??? ??????????

Vilaflor ist ein malerisches Dorf auf Teneriffa. Es liegt auf einer Höhe von etwa 1.400 Metern über dem Meeresspiegel und ist damit das höchstgelegene Dorf auf Teneriffa. Das Klima in Vilaflor ist mild und angenehm, mit milden Temperaturen im Sommer und kühleren Temperaturen im Winter. Die Landschaft rund um das Dorf ist geprägt von Pinienwäldern und Obstgärten. Vilaflor ist bekannt für seine traditionelle Architektur mit weiß getünchten Häusern und Dächern aus roten Dachziegeln. Die engen Gassen des Dorfes führen zu einer imposanten Kirche. Die Umgebung von Vilaflor ist ein beliebtes Ziel für Wanderer und Naturfreunde, da es viele gut markierte Wanderwege gibt, die durch die umliegenden Wälder und Berge führen. Insgesamt ist Vilaflor ein ruhiges und friedliches Dorf, fernab des Massentourismus. Der internationale Flughafen Teneriffa Süd ist in 30 Minuten mit dem Auto erreichbar.