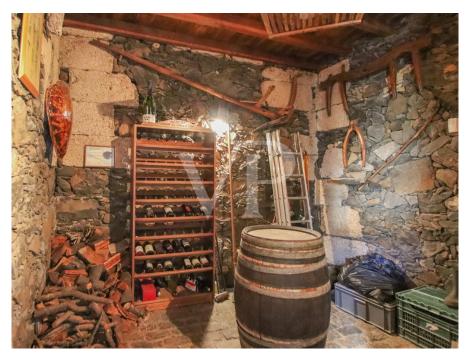

### ??? ????? ????????

Willkommen in diesem atemberaubend renovierten Landhaus in dem charmanten Dorf Vilaflor. Das Haus wurde wunderschön renoviert und verbindet traditionelle Holzelemente mit modernen Annehmlichkeiten, um eine einzigartige und einladende Atmosphäre zu schaffen. Im Erdgeschoss befindet sich ein gemütliches Wohnzimmer mit Kamin, perfekt für romantische Abende. Die voll ausgestattete Küche ist geräumig und hell, mit modernen Geräten und viel Arbeitsfläche. Auf dieser Etage finden Sie auch ein Schlafzimmer und ein Badezimmer sowie eine einzigartige Bodega, um die köstlichen kanarischen Weine zu lagern. Von hieraus haben Sie Zugang zu der unglaublichen Terrasse und dem Garten, die einen atemberaubenden Blick über die Berge bieten. Auf der Terrasse befindet sich zudem ein separates Apartment. Im Obergeschoss finden Sie zwei komfortable Schlafzimmer und ein großes Badezimmer, die ein Spa-ähnlichen Rückzugsort bieten. Das Highlight auf dieser Etage ist das Wohnzimmer, in dem Sie die Hochwertigkeit der Materialien bewundern können. Draußen verfügt das Anwesen über ein großes Gelände mit Obstbäumen, die eine friedliche und ruhige Oase schaffen. Entspannen Sie im Schatten eines Baumes, machen Sie einen Spaziergang durch den Garten oder genießen Sie einfach die frische Luft und den atemberaubenden Bergblick.