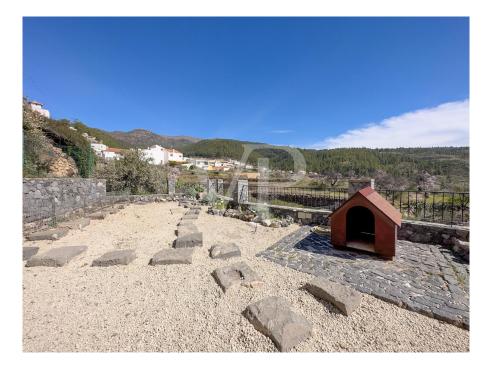

### ??? ????? ????????

Willkommen in diesem atemberaubend renovierten Landhaus in dem charmanten Dorf Vilaflor. Das Haus wurde wunderschön renoviert und verbindet traditionelle Holzelemente mit modernen Annehmlichkeiten, um eine einzigartige und einladende Atmosphäre zu schaffen. Im Erdgeschoss befindet sich ein gemütliches Wohnzimmer mit Kamin, perfekt für romantische Abende. Die voll ausgestattete Küche ist geräumig und hell, mit modernen Geräten und viel Arbeitsfläche. Auf dieser Etage finden Sie auch ein Schlafzimmer und ein Badezimmer sowie eine einzigartige Bodega, um die köstlichen kanarischen Weine zu lagern. Von hieraus haben Sie Zugang zu der unglaublichen Terrasse und dem Garten, die einen atemberaubenden Blick über die Berge bieten. Auf der Terrasse befindet sich zudem ein separates Apartment. Im Obergeschoss finden Sie zwei komfortable Schlafzimmer und ein großes Badezimmer, die ein Spa-ähnlichen Rückzugsort bieten. Das Highlight auf dieser Etage ist das Wohnzimmer, in dem Sie die Hochwertigkeit der Materialien bewundern können. Draußen verfügt das Anwesen über ein großes Gelände mit Obstbäumen, die eine friedliche und ruhige Oase schaffen. Entspannen Sie im Schatten eines Baumes, machen Sie einen Spaziergang durch den Garten oder genießen Sie einfach die frische Luft und den atemberaubenden Bergblick.

# 

- Komplett renoviertes Landhaus
- Zwei Stockwerke
- Vier Schlafzimmer
- Drei Badezimmer
- Große Terrasse mit Stauraum und separatem Wohnbereich
- Idyllischer Garten mit Mandelbäumen
- Wasserfontäne
- Bodega
- Kamin
- Heizung
- Holzofen
- Wassertank
- 24 Stunden Videoüberwachung