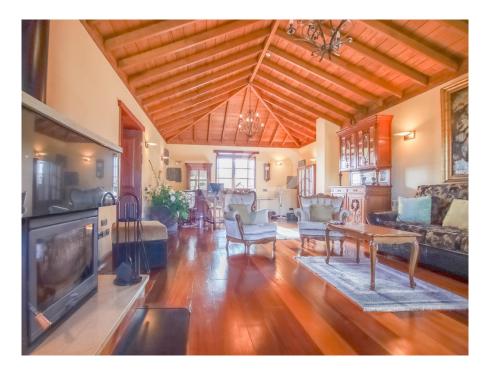

### ??? ????? ????????

Willkommen in diesem atemberaubend renovierten Landhaus in dem charmanten Dorf Vilaflor. Das Haus wurde wunderschön renoviert und verbindet traditionelle Holzelemente mit modernen Annehmlichkeiten, um eine einzigartige und einladende Atmosphäre zu schaffen. Im Erdgeschoss befindet sich ein gemütliches Wohnzimmer mit Kamin, perfekt für romantische Abende. Die voll ausgestattete Küche ist geräumig und hell, mit modernen Geräten und viel Arbeitsfläche. Auf dieser Etage finden Sie auch ein Schlafzimmer und ein Badezimmer sowie eine einzigartige Bodega, um die köstlichen kanarischen Weine zu lagern. Von hieraus haben Sie Zugang zu der unglaublichen Terrasse und dem Garten, die einen atemberaubenden Blick über die Berge bieten. Auf der Terrasse befindet sich zudem ein separates Apartment. Im Obergeschoss finden Sie zwei komfortable Schlafzimmer und ein großes Badezimmer, die ein Spa-ähnlichen Rückzugsort bieten. Das Highlight auf dieser Etage ist das Wohnzimmer, in dem Sie die Hochwertigkeit der Materialien bewundern können. Draußen verfügt das Anwesen über ein großes Gelände mit Obstbäumen, die eine friedliche und ruhige Oase schaffen. Entspannen Sie im Schatten eines Baumes, machen Sie einen Spaziergang durch den Garten oder genießen Sie einfach die frische Luft und den atemberaubenden Bergblick.

# 

- Komplett renoviertes Landhaus
- Zwei Stockwerke
- Vier Schlafzimmer
- Drei Badezimmer
- Große Terrasse mit Stauraum und separatem Wohnbereich
- Idyllischer Garten mit Mandelbäumen
- Wasserfontäne
- Bodega
- Kamin
- Heizung
- Holzofen
- Wassertank
- 24 Stunden Videoüberwachung