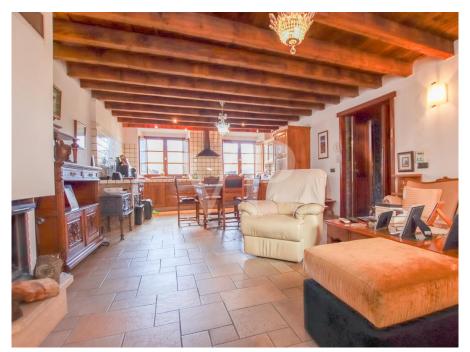

### ??? ????? ????????

Willkommen in diesem atemberaubend renovierten Landhaus in dem charmanten Dorf Vilaflor. Das Haus wurde wunderschön renoviert und verbindet traditionelle Holzelemente mit modernen Annehmlichkeiten, um eine einzigartige und einladende Atmosphäre zu schaffen. Im Erdgeschoss befindet sich ein gemütliches Wohnzimmer mit Kamin, perfekt für romantische Abende. Die voll ausgestattete Küche ist geräumig und hell, mit modernen Geräten und viel Arbeitsfläche. Auf dieser Etage finden Sie auch ein Schlafzimmer und ein Badezimmer sowie eine einzigartige Bodega, um die köstlichen kanarischen Weine zu lagern. Von hieraus haben Sie Zugang zu der unglaublichen Terrasse und dem Garten, die einen atemberaubenden Blick über die Berge bieten. Auf der Terrasse befindet sich zudem ein separates Apartment. Im Obergeschoss finden Sie zwei komfortable Schlafzimmer und ein großes Badezimmer, die ein Spa-ähnlichen Rückzugsort bieten. Das Highlight auf dieser Etage ist das Wohnzimmer, in dem Sie die Hochwertigkeit der Materialien bewundern können. Draußen verfügt das Anwesen über ein großes Gelände mit Obstbäumen, die eine friedliche und ruhige Oase schaffen. Entspannen Sie im Schatten eines Baumes, machen Sie einen Spaziergang durch den Garten oder genießen Sie einfach die frische Luft und den atemberaubenden Bergblick.