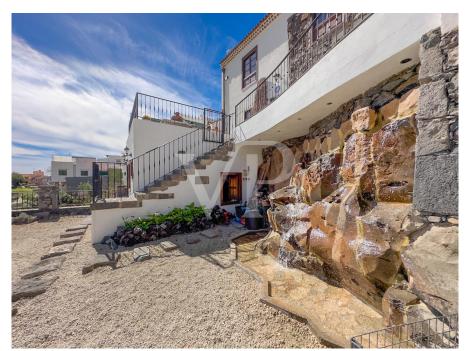

### ??? ????? ????????

Willkommen in diesem atemberaubend renovierten Landhaus in dem charmanten Dorf Vilaflor. Das Haus wurde wunderschön renoviert und verbindet traditionelle Holzelemente mit modernen Annehmlichkeiten, um eine einzigartige und einladende Atmosphäre zu schaffen. Im Erdgeschoss befindet sich ein gemütliches Wohnzimmer mit Kamin, perfekt für romantische Abende. Die voll ausgestattete Küche ist geräumig und hell, mit modernen Geräten und viel Arbeitsfläche. Auf dieser Etage finden Sie auch ein Schlafzimmer und ein Badezimmer sowie eine einzigartige Bodega, um die köstlichen kanarischen Weine zu lagern. Von hieraus haben Sie Zugang zu der unglaublichen Terrasse und dem Garten, die einen atemberaubenden Blick über die Berge bieten. Auf der Terrasse befindet sich zudem ein separates Apartment. Im Obergeschoss finden Sie zwei komfortable Schlafzimmer und ein großes Badezimmer, die ein Spa-ähnlichen Rückzugsort bieten. Das Highlight auf dieser Etage ist das Wohnzimmer, in dem Sie die Hochwertigkeit der Materialien bewundern können. Draußen verfügt das Anwesen über ein großes Gelände mit Obstbäumen, die eine friedliche und ruhige Oase schaffen. Entspannen Sie im Schatten eines Baumes, machen Sie einen Spaziergang durch den Garten oder genießen Sie einfach die frische Luft und den atemberaubenden Bergblick.

# 

- Komplett renoviertes Landhaus
- Zwei Stockwerke
- Vier Schlafzimmer
- Drei Badezimmer
- Große Terrasse mit Stauraum und separatem Wohnbereich
- Idyllischer Garten mit Mandelbäumen
- Wasserfontäne
- Bodega
- Kamin
- Heizung
- Holzofen
- Wassertank
- 24 Stunden Videoüberwachung