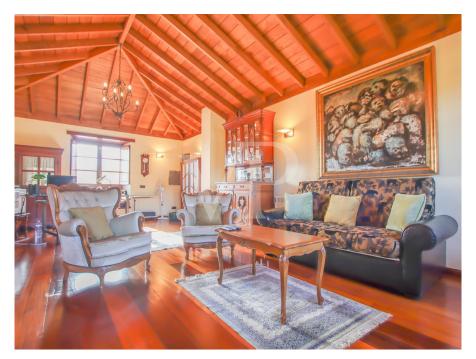

### ??? ????? ????????

Willkommen in diesem atemberaubend renovierten Landhaus in dem charmanten Dorf Vilaflor. Das Haus wurde wunderschön renoviert und verbindet traditionelle Holzelemente mit modernen Annehmlichkeiten, um eine einzigartige und einladende Atmosphäre zu schaffen. Im Erdgeschoss befindet sich ein gemütliches Wohnzimmer mit Kamin, perfekt für romantische Abende. Die voll ausgestattete Küche ist geräumig und hell, mit modernen Geräten und viel Arbeitsfläche. Auf dieser Etage finden Sie auch ein Schlafzimmer und ein Badezimmer sowie eine einzigartige Bodega, um die köstlichen kanarischen Weine zu lagern. Von hieraus haben Sie Zugang zu der unglaublichen Terrasse und dem Garten, die einen atemberaubenden Blick über die Berge bieten. Auf der Terrasse befindet sich zudem ein separates Apartment. Im Obergeschoss finden Sie zwei komfortable Schlafzimmer und ein großes Badezimmer, die ein Spa-ähnlichen Rückzugsort bieten. Das Highlight auf dieser Etage ist das Wohnzimmer, in dem Sie die Hochwertigkeit der Materialien bewundern können. Draußen verfügt das Anwesen über ein großes Gelände mit Obstbäumen, die eine friedliche und ruhige Oase schaffen. Entspannen Sie im Schatten eines Baumes, machen Sie einen Spaziergang durch den Garten oder genießen Sie einfach die frische Luft und den atemberaubenden Bergblick.

# 

- Komplett renoviertes Landhaus
- Zwei Stockwerke
- Vier Schlafzimmer
- Drei Badezimmer
- Große Terrasse mit Stauraum und separatem Wohnbereich
- Idyllischer Garten mit Mandelbäumen
- Wasserfontäne
- Bodega
- Kamin
- Heizung
- Holzofen
- Wassertank
- 24 Stunden Videoüberwachung