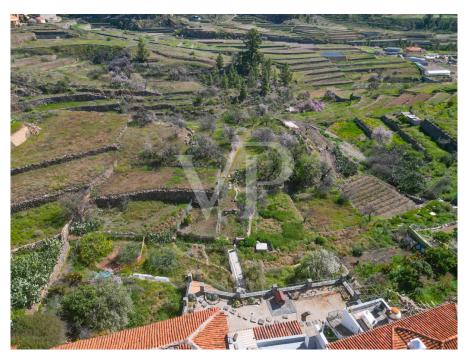

### ??? ????? ????????

Willkommen in diesem atemberaubend renovierten Landhaus in dem charmanten Dorf Vilaflor. Das Haus wurde wunderschön renoviert und verbindet traditionelle Holzelemente mit modernen Annehmlichkeiten, um eine einzigartige und einladende Atmosphäre zu schaffen. Im Erdgeschoss befindet sich ein gemütliches Wohnzimmer mit Kamin, perfekt für romantische Abende. Die voll ausgestattete Küche ist geräumig und hell, mit modernen Geräten und viel Arbeitsfläche. Auf dieser Etage finden Sie auch ein Schlafzimmer und ein Badezimmer sowie eine einzigartige Bodega, um die köstlichen kanarischen Weine zu lagern. Von hieraus haben Sie Zugang zu der unglaublichen Terrasse und dem Garten, die einen atemberaubenden Blick über die Berge bieten. Auf der Terrasse befindet sich zudem ein separates Apartment. Im Obergeschoss finden Sie zwei komfortable Schlafzimmer und ein großes Badezimmer, die ein Spa-ähnlichen Rückzugsort bieten. Das Highlight auf dieser Etage ist das Wohnzimmer, in dem Sie die Hochwertigkeit der Materialien bewundern können. Draußen verfügt das Anwesen über ein großes Gelände mit Obstbäumen, die eine friedliche und ruhige Oase schaffen. Entspannen Sie im Schatten eines Baumes, machen Sie einen Spaziergang durch den Garten oder genießen Sie einfach die frische Luft und den atemberaubenden Bergblick.

### ??? ??? ??? ??????????

Vilaflor ist ein malerisches Dorf auf Teneriffa. Es liegt auf einer Höhe von etwa 1.400 Metern über dem Meeresspiegel und ist damit das höchstgelegene Dorf auf Teneriffa. Das Klima in Vilaflor ist mild und angenehm, mit milden Temperaturen im Sommer und kühleren Temperaturen im Winter. Die Landschaft rund um das Dorf ist geprägt von Pinienwäldern und Obstgärten. Vilaflor ist bekannt für seine traditionelle Architektur mit weiß getünchten Häusern und Dächern aus roten Dachziegeln. Die engen Gassen des Dorfes führen zu einer imposanten Kirche. Die Umgebung von Vilaflor ist ein beliebtes Ziel für Wanderer und Naturfreunde, da es viele gut markierte Wanderwege gibt, die durch die umliegenden Wälder und Berge führen. Insgesamt ist Vilaflor ein ruhiges und friedliches Dorf, fernab des Massentourismus. Der internationale Flughafen Teneriffa Süd ist in 30 Minuten mit dem Auto erreichbar.