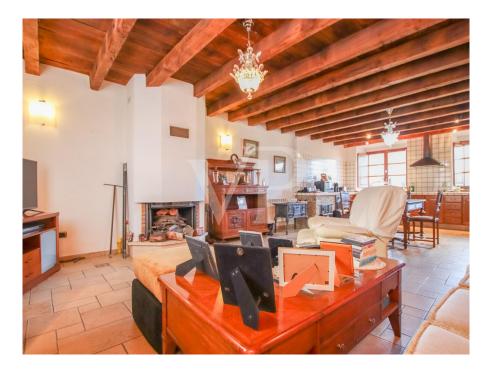

### ??? ????? ????????

Willkommen in diesem atemberaubend renovierten Landhaus in dem charmanten Dorf Vilaflor. Das Haus wurde wunderschön renoviert und verbindet traditionelle Holzelemente mit modernen Annehmlichkeiten, um eine einzigartige und einladende Atmosphäre zu schaffen. Im Erdgeschoss befindet sich ein gemütliches Wohnzimmer mit Kamin, perfekt für romantische Abende. Die voll ausgestattete Küche ist geräumig und hell, mit modernen Geräten und viel Arbeitsfläche. Auf dieser Etage finden Sie auch ein Schlafzimmer und ein Badezimmer sowie eine einzigartige Bodega, um die köstlichen kanarischen Weine zu lagern. Von hieraus haben Sie Zugang zu der unglaublichen Terrasse und dem Garten, die einen atemberaubenden Blick über die Berge bieten. Auf der Terrasse befindet sich zudem ein separates Apartment. Im Obergeschoss finden Sie zwei komfortable Schlafzimmer und ein großes Badezimmer, die ein Spa-ähnlichen Rückzugsort bieten. Das Highlight auf dieser Etage ist das Wohnzimmer, in dem Sie die Hochwertigkeit der Materialien bewundern können. Draußen verfügt das Anwesen über ein großes Gelände mit Obstbäumen, die eine friedliche und ruhige Oase schaffen. Entspannen Sie im Schatten eines Baumes, machen Sie einen Spaziergang durch den Garten oder genießen Sie einfach die frische Luft und den atemberaubenden Bergblick.

# 

- Komplett renoviertes Landhaus
- Zwei Stockwerke
- Vier Schlafzimmer
- Drei Badezimmer
- Große Terrasse mit Stauraum und separatem Wohnbereich
- Idyllischer Garten mit Mandelbäumen
- Wasserfontäne
- Bodega
- Kamin
- Heizung
- Holzofen
- Wassertank
- 24 Stunden Videoüberwachung