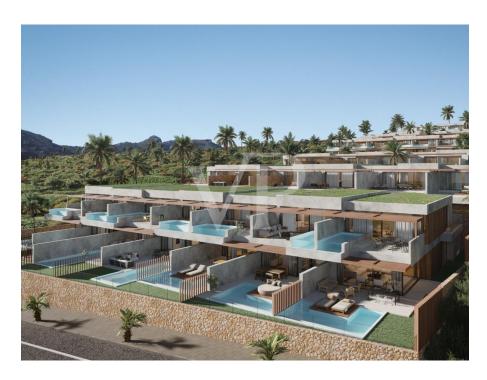

??? ????? ????????

Diese moderne und luxuriöse Neubauwohnung in Callao Salvaje ist eine beeindruckende Wohnoption für diejenigen, die Komfort und Stil suchen. Mit zwei geräumigen Schlafzimmern ist diese Wohnung perfekt für Paare oder kleine Familien. Die Wohnung verfügt über einen beeindruckenden privaten Pool sowie eine atemberaubende Terrasse mit Panoramablick auf das Meer. Die Wohnung ist im modernen und eleganten Stil gestaltet, lässt viel natürliches Licht in die Räume. Das Wohn- und Esszimmer sind geräumig und hell, führen direkt zur Terrasse und zum Pool. Die Küche ist mit hochwertigen Geräten und eleganten, modernen Möbeln ausgestattet. Darüber hinaus verfügt die Wohnung in allen Zimmern über Klimaanlage sowie einem privaten Parkplatz. Geplanter Übergabetermin ab 06/2025

#### ??????????? ??? ???????

- Neubauprojekt
- Apartment
- Meerblick
- Aufzug
- Privater Parkplatz
- Abstellraum
- 2 Schlafzimmer + 2 Badezimmer (1 en suite)
- Voll ausgestattete Küche
- Klimaanlage/ Heizung
- Infinity-Pool