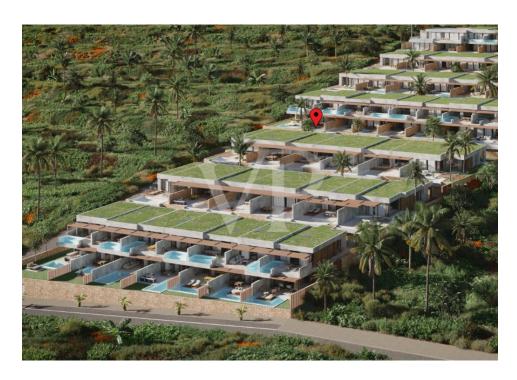

??? ????? ????????

Diese moderne und luxuriöse Neubauwohnung in Callao Salvaje ist eine beeindruckende Wohnoption für diejenigen, die Komfort und Stil suchen. Mit zwei geräumigen Schlafzimmern ist diese Wohnung perfekt für Paare oder kleine Familien. Die Wohnung verfügt über einen beeindruckenden privaten Pool sowie eine atemberaubende Terrasse mit Panoramablick auf das Meer. Die Wohnung ist im modernen und eleganten Stil gestaltet, lässt viel natürliches Licht in die Räume. Das Wohn- und Esszimmer sind geräumig und hell, führen direkt zur Terrasse und zum Pool. Die Küche ist mit hochwertigen Geräten und eleganten, modernen Möbeln ausgestattet. Darüber hinaus verfügt die Wohnung in allen Zimmern über Klimaanlage sowie einem privaten Parkplatz. Geplanter Übergabetermin ab 06/2025

#### ??????????? ??? ???????

- Neubauprojekt
- Apartment
- Meerblick
- Aufzug
- Privater Parkplatz
- Abstellraum
- 2 Schlafzimmer + 2 Badezimmer (1 en suite)
- Voll ausgestattete Küche
- Klimaanlage/ Heizung
- Infinity-Pool