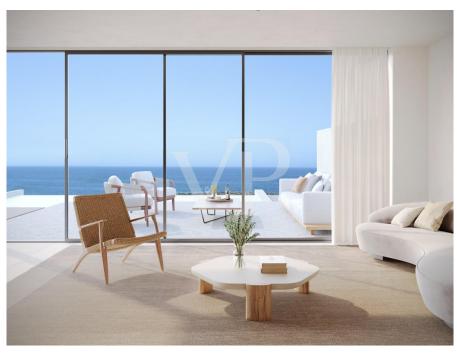

??? ????? ????????

Diese moderne und luxuriöse Neubauwohnung in Callao Salvaje ist eine beeindruckende Wohnoption für diejenigen, die Komfort und Stil suchen. Mit zwei geräumigen Schlafzimmern ist diese Wohnung perfekt für Paare oder kleine Familien. Die Wohnung verfügt über einen beeindruckenden privaten Pool sowie eine atemberaubende Terrasse mit Panoramablick auf das Meer. Die Wohnung ist im modernen und eleganten Stil gestaltet, lässt viel natürliches Licht in die Räume. Das Wohn- und Esszimmer sind geräumig und hell, führen direkt zur Terrasse und zum Pool. Die Küche ist mit hochwertigen Geräten und eleganten, modernen Möbeln ausgestattet. Darüber hinaus verfügt die Wohnung in allen Zimmern über Klimaanlage sowie einem privaten Parkplatz. Geplanter Übergabetermin ab 06/2025

#### ??????????? ??? ???????

- Neubauprojekt
- Apartment
- Meerblick
- Aufzug
- Privater Parkplatz
- Abstellraum
- 2 Schlafzimmer + 2 Badezimmer (1 en suite)
- Voll ausgestattete Küche
- Klimaanlage/ Heizung
- Infinity-Pool