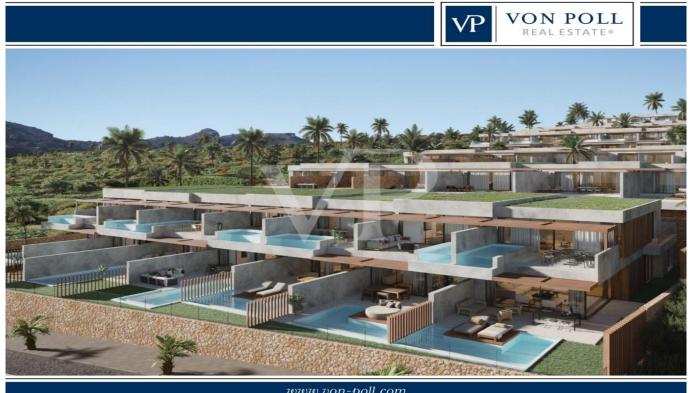

??? ????? ????????

Diese moderne und luxuriöse Neubauwohnung in Callao Salvaje ist eine beeindruckende Wohnoption für diejenigen, die Komfort und Stil suchen. Mit zwei geräumigen Schlafzimmern ist diese Wohnung perfekt für Paare oder kleine Familien. Die Wohnung verfügt über einen beeindruckenden privaten Pool sowie eine atemberaubende Terrasse mit Panoramablick auf das Meer. Die Wohnung ist im modernen und eleganten Stil gestaltet, lässt viel natürliches Licht in die Räume. Das Wohn- und Esszimmer sind geräumig und hell, führen direkt zur Terrasse und zum Pool. Die Küche ist mit hochwertigen Geräten und eleganten, modernen Möbeln ausgestattet. Darüber hinaus verfügt die Wohnung in allen Zimmern über Klimaanlage sowie einem privaten Parkplatz. Geplanter Übergabetermin ab 06/2025

#### ??????????? ??? ???????

- Neubauprojekt
- Apartment
- Meerblick
- Aufzug
- Privater Parkplatz
- Abstellraum
- 2 Schlafzimmer + 2 Badezimmer (1 en suite)
- Voll ausgestattete Küche
- Klimaanlage/ Heizung
- Infinity-Pool