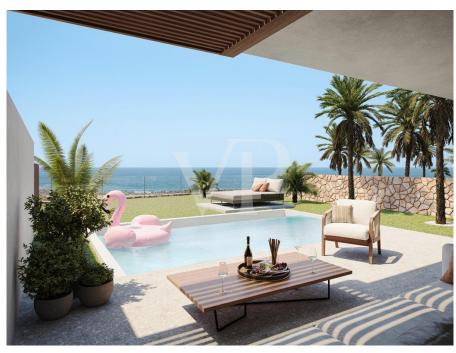

??? ????? ????????

Diese moderne und luxuriöse Neubauwohnung in Callao Salvaje ist eine beeindruckende Wohnoption für diejenigen, die Komfort und Stil suchen. Mit zwei geräumigen Schlafzimmern ist diese Wohnung perfekt für Paare oder kleine Familien. Die Wohnung verfügt über einen beeindruckenden privaten Pool sowie eine atemberaubende Terrasse mit Panoramablick auf das Meer. Die Wohnung ist im modernen und eleganten Stil gestaltet, lässt viel natürliches Licht in die Räume. Das Wohn- und Esszimmer sind geräumig und hell, führen direkt zur Terrasse und zum Pool. Die Küche ist mit hochwertigen Geräten und eleganten, modernen Möbeln ausgestattet. Darüber hinaus verfügt die Wohnung in allen Zimmern über Klimaanlage sowie einem privaten Parkplatz. Geplanter Übergabetermin ab 06/2025

#### ??????????? ??? ???????

- Neubauprojekt
- Apartment
- Meerblick
- Aufzug
- Privater Parkplatz
- Abstellraum
- 2 Schlafzimmer + 2 Badezimmer (1 en suite)
- Voll ausgestattete Küche
- Klimaanlage/ Heizung
- Infinity-Pool