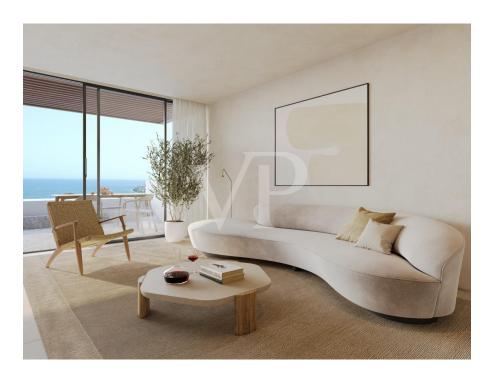

??? ????? ????????

Diese moderne und luxuriöse Neubauwohnung in Callao Salvaje ist eine beeindruckende Wohnoption für diejenigen, die Komfort und Stil suchen. Mit zwei geräumigen Schlafzimmern ist diese Wohnung perfekt für Paare oder kleine Familien. Die Wohnung verfügt über einen beeindruckenden privaten Pool sowie eine atemberaubende Terrasse mit Panoramablick auf das Meer. Die Wohnung ist im modernen und eleganten Stil gestaltet, lässt viel natürliches Licht in die Räume. Das Wohn- und Esszimmer sind geräumig und hell, führen direkt zur Terrasse und zum Pool. Die Küche ist mit hochwertigen Geräten und eleganten, modernen Möbeln ausgestattet. Darüber hinaus verfügt die Wohnung in allen Zimmern über Klimaanlage sowie einem privaten Parkplatz. Geplanter Übergabetermin ab 06/2025

#### ??????????? ??? ???????

- Neubauprojekt
- Apartment
- Meerblick
- Aufzug
- Privater Parkplatz
- Abstellraum
- 2 Schlafzimmer + 2 Badezimmer (1 en suite)
- Voll ausgestattete Küche
- Klimaanlage/ Heizung
- Infinity-Pool