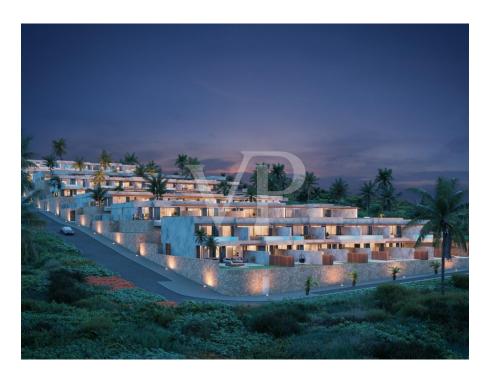

??? ????? ????????

Diese moderne und luxuriöse Neubauwohnung in Callao Salvaje ist eine beeindruckende Wohnoption für diejenigen, die Komfort und Stil suchen. Mit zwei geräumigen Schlafzimmern ist diese Wohnung perfekt für Paare oder kleine Familien. Die Wohnung verfügt über einen beeindruckenden privaten Pool sowie eine atemberaubende Terrasse mit Panoramablick auf das Meer. Die Wohnung ist im modernen und eleganten Stil gestaltet, lässt viel natürliches Licht in die Räume. Das Wohn- und Esszimmer sind geräumig und hell, führen direkt zur Terrasse und zum Pool. Die Küche ist mit hochwertigen Geräten und eleganten, modernen Möbeln ausgestattet. Darüber hinaus verfügt die Wohnung in allen Zimmern über Klimaanlage sowie einem privaten Parkplatz. Geplanter Übergabetermin ab 06/2025

??? ??? ??? ?????????

Callao Salvaje liegt an der Südwestküste Teneriffas, gehört zur Gemeinde Adeje und ist einer der Orte der Insel mit den meisten Sonnentagen pro Jahr. Dort finden Sie eine Vielzahl von Geschäften, Cafés, Bars, Restaurants und einen vulkanischen Sandstrand. Die charmante Stadt ist ein guter und bequemer Ausgangspunkt für viele Aktivitäten wie Wandern, Radfahren, Surfen, Tauchen, Golf oder Reiten. Von hier aus erreichen Sie den Nationalpark und den Pico del Teide mit dem Auto in ca. 50 Minuten. Auch die Gegend von Costa Adeje, mit dem berühmten "Playa del Duque" und den Stränden von Playa de Las Américas ist in wenigen Minuten mit dem Auto zu erreichen. Der Süd Flughafen ist ca. 25 Autominuten und der Nord Flughafen ist ca. 50 Minuten entfernt.