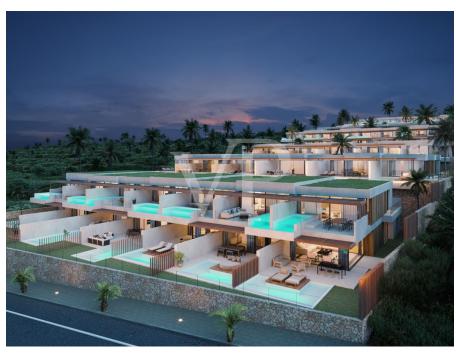

??? ????? ????????

Diese moderne und luxuriöse Neubauwohnung in Callao Salvaje ist eine beeindruckende Wohnoption für diejenigen, die Komfort und Stil suchen. Mit zwei geräumigen Schlafzimmern ist diese Wohnung perfekt für Paare oder kleine Familien. Die Wohnung verfügt über einen beeindruckenden privaten Pool sowie eine atemberaubende Terrasse mit Panoramablick auf das Meer. Die Wohnung ist im modernen und eleganten Stil gestaltet, lässt viel natürliches Licht in die Räume. Das Wohn- und Esszimmer sind geräumig und hell, führen direkt zur Terrasse und zum Pool. Die Küche ist mit hochwertigen Geräten und eleganten, modernen Möbeln ausgestattet. Darüber hinaus verfügt die Wohnung in allen Zimmern über Klimaanlage sowie einem privaten Parkplatz. Geplanter Übergabetermin ab 06/2025

#### ??????????? ??? ???????

- Neubauprojekt
- Apartment
- Meerblick
- Aufzug
- Privater Parkplatz
- Abstellraum
- 2 Schlafzimmer + 2 Badezimmer (1 en suite)
- Voll ausgestattete Küche
- Klimaanlage/ Heizung
- Infinity-Pool