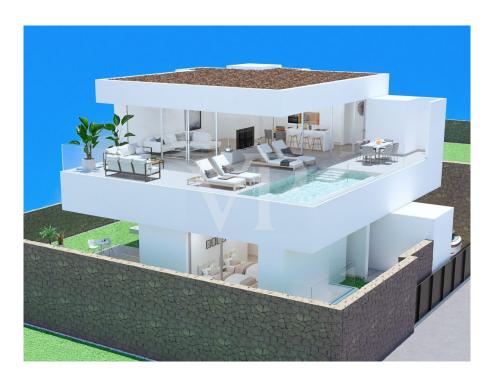

??? ????? ????????

Sybaris ist ein Neubauprojekt aus 55 Luxusvillen, in bester Lage, direkt am Meer in Rokabella. Bei diesem Projekt wird die neueste Technologie, minimalistisches Design und Meerblick geboten. Die Luxuvillen erstrecken sich über drei Etagen welche mit einem Treppenaufgang und einen Aufzug verbunden sind, sowie ein privaten Parkplatz und einen beheizten Infinity-Pool im Obergeschoss anbieten. Im Untergeschoss befindet sich ein großer Aufenthaltsraum, ein Mehrzweckraum, eine Waschküche und ein komplettes Badezimmer, zum Teil mit Tageslicht. Am Haupteingang des Anwesens ist ein privater Parkplatz. Das Erdgeschoss bietet drei große Schlafzimmer mit en-suite Badezimmer und eine private Terrasse, die in den Gartenbereich führt. Ein Hauswirtschaftsraum und eine Waschküche vervollständigen diese Etage. Das Obergeschoss bietet eine Gästetoilette, eine voll ausgestattete Küche und ein geräumiges Wohnzimmer mit direktem Zugang zur großen Terrasse, auf der sich ein unglaublicher Infinity-Pool befindet. Von dort aus haben Sie einen fantastischen Blick auf das Meer, Blick auf La Gomera und die schöne Bergkulisse. Eine ideale Immobilie als Erstwohnsitz oder als Investitionsobjekt zur Vermietung!

## ??????????? ??? ???????

- Villa Sybaris Modell Gold

- Grundstück: 305,30 m<sup>2</sup>

- Bebaute Fläche: 291,61 m²

- 3 Schlafzimmer mit eigenem Bad

- Badezimmer: 4 insgesamt + 1 Gästetoilette

- Split-Klimaanlage warm/kalt

- Küche komplett ausgestattet

- Aufzug

- Beheizter Pool (19,12 m²) mit Außendusche

- Privatparkplatz für 2 Autos

- 2 Mehrzweckraum

- Voll ausgestattete Waschküche, Stauraum und Waschbecken

- Jalousien im Wohnzimmer und Schlafzimmer