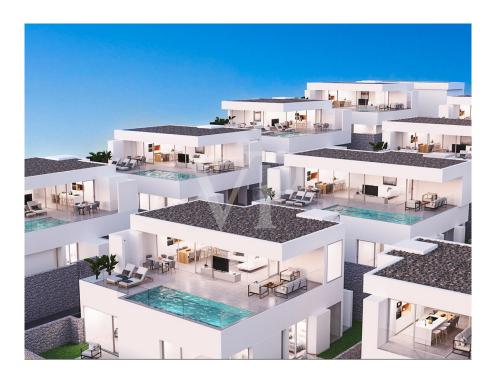

??? ????? ????????

Sybaris ist ein Neubauprojekt aus 55 Luxusvillen, in bester Lage, direkt am Meer in Rokabella. Bei diesem Projekt wird die neueste Technologie, minimalistisches Design und Meerblick geboten. Die Luxuvillen erstrecken sich über drei Etagen welche mit einem Treppenaufgang und einen Aufzug verbunden sind, sowie ein privaten Parkplatz und einen beheizten Infinity-Pool im Obergeschoss anbieten. Im Untergeschoss befindet sich ein großer Aufenthaltsraum, ein Mehrzweckraum, eine Waschküche und ein komplettes Badezimmer, zum Teil mit Tageslicht. Am Haupteingang des Anwesens ist ein privater Parkplatz. Das Erdgeschoss bietet drei große Schlafzimmer mit en-suite Badezimmer und eine private Terrasse, die in den Gartenbereich führt. Ein Hauswirtschaftsraum und eine Waschküche vervollständigen diese Etage. Das Obergeschoss bietet eine Gästetoilette, eine voll ausgestattete Küche und ein geräumiges Wohnzimmer mit direktem Zugang zur großen Terrasse, auf der sich ein unglaublicher Infinity-Pool befindet. Von dort aus haben Sie einen fantastischen Blick auf das Meer, Blick auf La Gomera und die schöne Bergkulisse. Eine ideale Immobilie als Erstwohnsitz oder als Investitionsobjekt zur Vermietung!

## ??????????? ??? ???????

- Villa Sybaris Modell Gold

- Grundstück: 305,30 m<sup>2</sup>

- Bebaute Fläche: 291,61 m²

- 3 Schlafzimmer mit eigenem Bad

- Badezimmer: 4 insgesamt + 1 Gästetoilette

- Split-Klimaanlage warm/kalt