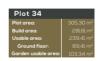

#### SÝBĄRIS

| Plot 34          |           |
|------------------|-----------|
| Plot area:       | 305,30 m² |
| Build area:      | 291,61 m² |
| Usable area:     | 239,41 m² |
| First floor:     | 56,22 m²  |
| Terrace surface: | 58,41 m²  |
| Pool surface:    | 19,12 m²  |

## ??????????? ??? ???????

- Villa Sybaris Modell Gold

- Grundstück: 305,30 m<sup>2</sup>

- Bebaute Fläche: 291,61 m²

- 3 Schlafzimmer mit eigenem Bad

- Badezimmer: 4 insgesamt + 1 Gästetoilette

- Split-Klimaanlage warm/kalt

- Küche komplett ausgestattet

- Aufzug

- Beheizter Pool (19,12 m²) mit Außendusche

- Privatparkplatz für 2 Autos

- 2 Mehrzweckraum

- Voll ausgestattete Waschküche, Stauraum und Waschbecken

- Jalousien im Wohnzimmer und Schlafzimmer