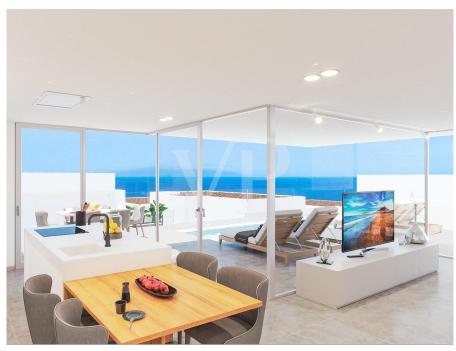

??? ????? ????????

Sybaris ist ein Neubauprojekt aus 55 Luxusvillen, in bester Lage, direkt am Meer in Rokabella. Bei diesem Projekt wird die neueste Technologie, minimalistisches Design und Meerblick geboten. Die Luxuvillen erstrecken sich über drei Etagen welche mit einem Treppenaufgang und einen Aufzug verbunden sind, sowie ein privaten Parkplatz und einen beheizten Infinity-Pool im Obergeschoss anbieten. Im Untergeschoss befindet sich ein großer Aufenthaltsraum, ein Mehrzweckraum, eine Waschküche und ein komplettes Badezimmer, zum Teil mit Tageslicht. Am Haupteingang des Anwesens ist ein privater Parkplatz. Das Erdgeschoss bietet drei große Schlafzimmer mit en-suite Badezimmer und eine private Terrasse, die in den Gartenbereich führt. Ein Hauswirtschaftsraum und eine Waschküche vervollständigen diese Etage. Das Obergeschoss bietet eine Gästetoilette, eine voll ausgestattete Küche und ein geräumiges Wohnzimmer mit direktem Zugang zur großen Terrasse, auf der sich ein unglaublicher Infinity-Pool befindet. Von dort aus haben Sie einen fantastischen Blick auf das Meer, Blick auf La Gomera und die schöne Bergkulisse. Eine ideale Immobilie als Erstwohnsitz oder als Investitionsobjekt zur Vermietung!

- Küche komplett ausgestattet

- Aufzug

- Beheizter Pool (19,12 m²) mit Außendusche

- Privatparkplatz für 2 Autos

- 2 Mehrzweckraum

- Voll ausgestattete Waschküche, Stauraum und Waschbecken

- Jalousien im Wohnzimmer und Schlafzimmer