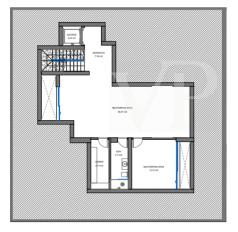

#### Plot 34 First floor

#### SÝBĄRIS

| Plot 34          |           |
|------------------|-----------|
| Plot area:       | 305,30 m² |
| Build area:      | 291,61 m² |
| Usable area:     | 239,41 m² |
| First floor:     | 56,22 m²  |
| Terrace surface: | 58,41 m²  |
| Pool surface:    | 19,12 m²  |

This information is indicative and may be modified for technical, legal, aesthatic or commercial reasons. Please note that both the surfaces and the structure may undergo certain alterations as a result of design and/or legal adaptations. The level of the furniture is indicative.