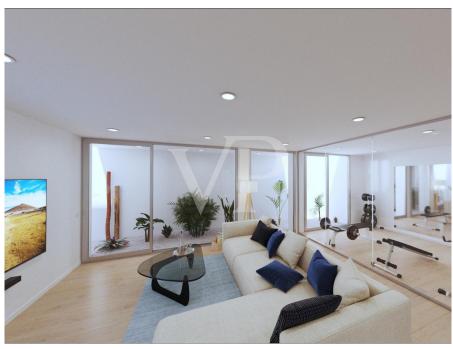

??? ????? ????????

Sybaris ist ein Neubauprojekt aus 55 Luxusvillen, in bester Lage, direkt am Meer in Rokabella. Bei diesem Projekt wird die neueste Technologie, minimalistisches Design und Meerblick geboten. Die Luxuvillen erstrecken sich über drei Etagen welche mit einem Treppenaufgang und einen Aufzug verbunden sind, sowie ein privaten Parkplatz und einen beheizten Infinity-Pool im Obergeschoss anbieten. Im Untergeschoss befindet sich ein großer Aufenthaltsraum, ein Mehrzweckraum, eine Waschküche und ein komplettes Badezimmer, zum Teil mit Tageslicht. Am Haupteingang des Anwesens ist ein privater Parkplatz. Das Erdgeschoss bietet drei große Schlafzimmer mit en-suite Badezimmer und eine private Terrasse, die in den Gartenbereich führt. Ein Hauswirtschaftsraum und eine Waschküche vervollständigen diese Etage. Das Obergeschoss bietet eine Gästetoilette, eine voll ausgestattete Küche und ein geräumiges Wohnzimmer mit direktem Zugang zur großen Terrasse, auf der sich ein unglaublicher Infinity-Pool befindet. Von dort aus haben Sie einen fantastischen Blick auf das Meer, Blick auf La Gomera und die schöne Bergkulisse. Eine ideale Immobilie als Erstwohnsitz oder als Investitionsobjekt zur Vermietung!