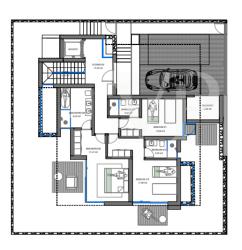

#### Plot 34 First floor

??? ????? ????????

Sybaris ist ein Neubauprojekt aus 55 Luxusvillen, in bester Lage, direkt am Meer in Rokabella. Bei diesem Projekt wird die neueste Technologie, minimalistisches Design und Meerblick geboten. Die Luxuvillen erstrecken sich über drei Etagen welche mit einem Treppenaufgang und einen Aufzug verbunden sind, sowie ein privaten Parkplatz und einen beheizten Infinity-Pool im Obergeschoss anbieten. Im Untergeschoss befindet sich ein großer Aufenthaltsraum, ein Mehrzweckraum, eine Waschküche und ein komplettes Badezimmer, zum Teil mit Tageslicht. Am Haupteingang des Anwesens ist ein privater Parkplatz. Das Erdgeschoss bietet drei große Schlafzimmer mit en-suite Badezimmer und eine private Terrasse, die in den Gartenbereich führt. Ein Hauswirtschaftsraum und eine Waschküche vervollständigen diese Etage. Das Obergeschoss bietet eine Gästetoilette, eine voll ausgestattete Küche und ein geräumiges Wohnzimmer mit direktem Zugang zur großen Terrasse, auf der sich ein unglaublicher Infinity-Pool befindet. Von dort aus haben Sie einen fantastischen Blick auf das Meer, Blick auf La Gomera und die schöne Bergkulisse. Eine ideale Immobilie als Erstwohnsitz oder als Investitionsobjekt zur Vermietung!