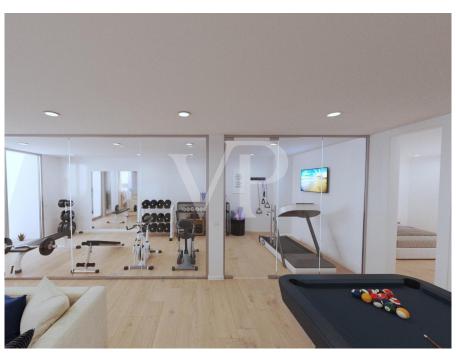

??? ????? ????????

Sybaris ist ein Neubauprojekt aus 55 Luxusvillen, in bester Lage, direkt am Meer in Rokabella. Bei diesem Projekt wird die neueste Technologie, minimalistisches Design und Meerblick geboten. Die Luxuvillen erstrecken sich über drei Etagen welche mit einem Treppenaufgang und einen Aufzug verbunden sind, sowie ein privaten Parkplatz und einen beheizten Infinity-Pool im Obergeschoss anbieten. Im Untergeschoss befindet sich ein großer Aufenthaltsraum, ein Mehrzweckraum, eine Waschküche und ein komplettes Badezimmer, zum Teil mit Tageslicht. Am Haupteingang des Anwesens ist ein privater Parkplatz. Das Erdgeschoss bietet drei große Schlafzimmer mit en-suite Badezimmer und eine private Terrasse, die in den Gartenbereich führt. Ein Hauswirtschaftsraum und eine Waschküche vervollständigen diese Etage. Das Obergeschoss bietet eine Gästetoilette, eine voll ausgestattete Küche und ein geräumiges Wohnzimmer mit direktem Zugang zur großen Terrasse, auf der sich ein unglaublicher Infinity-Pool befindet. Von dort aus haben Sie einen fantastischen Blick auf das Meer, Blick auf La Gomera und die schöne Bergkulisse. Eine ideale Immobilie als Erstwohnsitz oder als Investitionsobjekt zur Vermietung!

## ??????????? ??? ???????

- Villa Sybaris Modell Gold

- Grundstück: 305,30 m<sup>2</sup>

- Bebaute Fläche: 291,61 m²

- 3 Schlafzimmer mit eigenem Bad

- Badezimmer: 4 insgesamt + 1 Gästetoilette

- Split-Klimaanlage warm/kalt

- Küche komplett ausgestattet

- Aufzug

- Beheizter Pool (19,12 m²) mit Außendusche

- Privatparkplatz für 2 Autos

- 2 Mehrzweckraum

- Voll ausgestattete Waschküche, Stauraum und Waschbecken

- Jalousien im Wohnzimmer und Schlafzimmer