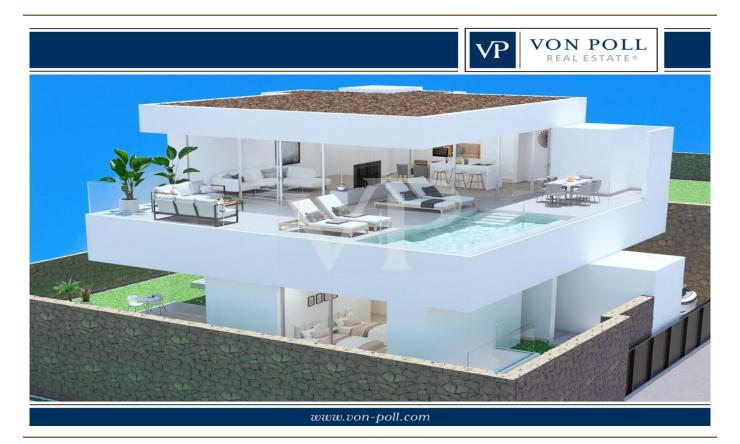

??? ????? ????????

Sybaris ist ein Neubauprojekt aus 55 Luxusvillen, in bester Lage, direkt am Meer in Rokabella. Bei diesem Projekt wird die neueste Technologie, minimalistisches Design und Meerblick geboten. Die Luxuvillen erstrecken sich über drei Etagen welche mit einem Treppenaufgang und einen Aufzug verbunden sind, sowie ein privaten Parkplatz und einen beheizten Infinity-Pool im Obergeschoss anbieten. Im Untergeschoss befindet sich ein großer Aufenthaltsraum, ein Mehrzweckraum, eine Waschküche und ein komplettes Badezimmer, zum Teil mit Tageslicht. Am Haupteingang des Anwesens ist ein privater Parkplatz. Das Erdgeschoss bietet drei große Schlafzimmer mit en-suite Badezimmer und eine private Terrasse, die in den Gartenbereich führt. Ein Hauswirtschaftsraum und eine Waschküche vervollständigen diese Etage. Das Obergeschoss bietet eine Gästetoilette, eine voll ausgestattete Küche und ein geräumiges Wohnzimmer mit direktem Zugang zur großen Terrasse, auf der sich ein unglaublicher Infinity-Pool befindet. Von dort aus haben Sie einen fantastischen Blick auf das Meer, Blick auf La Gomera und die schöne Bergkulisse. Eine ideale Immobilie als Erstwohnsitz oder als Investitionsobjekt zur Vermietung!

## ??????????? ??? ???????

- Villa Sybaris Modell Gold

- Grundstück: 305,30 m<sup>2</sup>

- Bebaute Fläche: 291,61 m²

- 3 Schlafzimmer mit eigenem Bad

- Badezimmer: 4 insgesamt + 1 Gästetoilette

- Split-Klimaanlage warm/kalt

- Küche komplett ausgestattet

- Aufzug

- Beheizter Pool (19,12 m²) mit Außendusche

- Privatparkplatz für 2 Autos

- 2 Mehrzweckraum

- Voll ausgestattete Waschküche, Stauraum und Waschbecken

- Jalousien im Wohnzimmer und Schlafzimmer