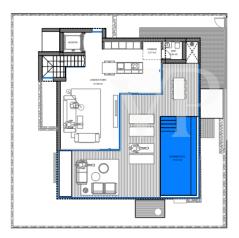

#### Plot 34 First floor

#### SÝBĄRIS

| Plot 34          |           |
|------------------|-----------|
| Plot area:       | 305,30 m² |
| Build area:      | 291,61 m² |
| Usable area:     | 239,41 m² |
| First floor:     | 56,22 m²  |
| Terrace surface: | 58,41 m²  |
| Pool surface:    | 19,12 m²  |