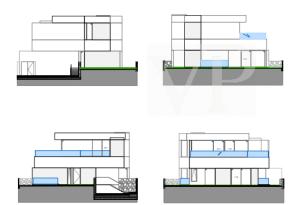

??? ????? ????????

Sybaris ist ein Neubauprojekt aus 55 Luxusvillen, in bester Lage, direkt am Meer in Rokabella. Bei diesem Projekt wird die neueste Technologie, minimalistisches Design und Meerblick geboten. Die Luxuvillen erstrecken sich über drei Etagen welche mit einem Treppenaufgang und einen Aufzug verbunden sind, sowie ein privaten Parkplatz und einen beheizten Infinity-Pool im Obergeschoss anbieten. Im Untergeschoss befindet sich ein großer Aufenthaltsraum, ein Mehrzweckraum, eine Waschküche und ein komplettes Badezimmer, zum Teil mit Tageslicht. Am Haupteingang des Anwesens ist ein privater Parkplatz. Das Erdgeschoss bietet drei große Schlafzimmer mit en-suite Badezimmer und eine private Terrasse, die in den Gartenbereich führt. Ein Hauswirtschaftsraum und eine Waschküche vervollständigen diese Etage. Das Obergeschoss bietet eine Gästetoilette, eine voll ausgestattete Küche und ein geräumiges Wohnzimmer mit direktem Zugang zur großen Terrasse, auf der sich ein unglaublicher Infinity-Pool befindet. Von dort aus haben Sie einen fantastischen Blick auf das Meer, Blick auf La Gomera und die schöne Bergkulisse. Eine ideale Immobilie als Erstwohnsitz oder als Investitionsobjekt zur Vermietung!

## ??????????? ??? ???????

- Villa Sybaris Modell Gold

- Grundstück: 305,30 m<sup>2</sup>

- Bebaute Fläche: 291,61 m²

- 3 Schlafzimmer mit eigenem Bad

- Badezimmer: 4 insgesamt + 1 Gästetoilette

- Split-Klimaanlage warm/kalt