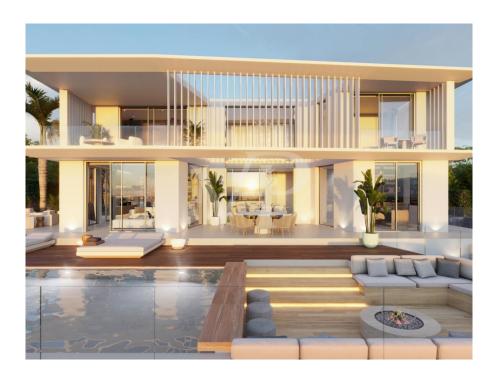

# ?????????: ES223183691 - 38660 Roque del Conde ??????

??? ????? ????????

Diese im Bau befindliche Villa auf einem Eckgrundstück ist der perfekte Ort, um die Ruhe von Roque del Conde und den Blick auf das Meer und La Gomera zu genießen. Die Immobilie wurde unter Berücksichtigung aller Details entworfen, um Ihr Traumhaus zu sein. Der Eingangsbereich des Hauptgeschosses führt zu einem offenen Raum, der das Wohnzimmer, das Esszimmer und die Küche umfasst, sowie ein Schlafzimmer mit eigenem Bad. Das Wohnzimmer und die Küche sind von großen Glasschiebetüren umgeben, die zu einer überdachten Terrasse führen, die an den schönen Garten, den Grillplatz und den Pool angrenzt und Innen- und Außenbereich miteinander verbindet und Weite und Helligkeit bringt. Die erste Etage verfügt über drei geräumige Schlafzimmer und drei Badezimmer, zwei davon en suite, sowie zwei Balkone zum Genießen der Aussicht. Im Untergeschoss befinden sich eine große Garage, ein Abstellraum, ein komplettes Badezimmer, ein Kinosaal und ein Fitnessstudio. Diese zeitgenössische Immobilie ist der perfekte Ort, um die Freuden von Teneriffa vom Komfort Ihres Zuhauses aus zu genießen.

## ??????????? ??? ???????

Eckgrundstück: 632 m2Nutzfläche: 395,5 m2

- 4 Schlafzimmer / 5 Badezimmer

- Offene Terrasse + Grillbereich
- Garten
- Meerblick
- Garage für mehrere Autos
- Fitnessstudio
- Heimkino + Spiel- und Barbereich
- Beheizter privater Pool
- Nachtlichtszenen
- Hochwertige Großformatkeramik (Lamborghini-Qualitätsfliesen)