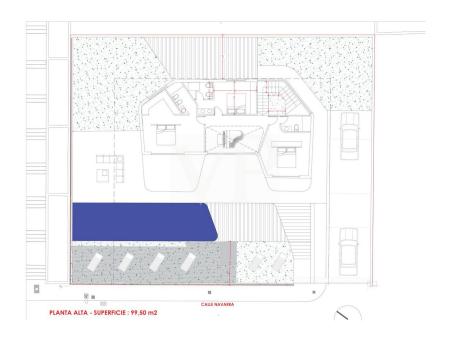

# ?????????: ES223183691 - 38660 Roque del Conde ??????

??? ????? ????????

Diese im Bau befindliche Villa auf einem Eckgrundstück ist der perfekte Ort, um die Ruhe von Roque del Conde und den Blick auf das Meer und La Gomera zu genießen. Die Immobilie wurde unter Berücksichtigung aller Details entworfen, um Ihr Traumhaus zu sein. Der Eingangsbereich des Hauptgeschosses führt zu einem offenen Raum, der das Wohnzimmer, das Esszimmer und die Küche umfasst, sowie ein Schlafzimmer mit eigenem Bad. Das Wohnzimmer und die Küche sind von großen Glasschiebetüren umgeben, die zu einer überdachten Terrasse führen, die an den schönen Garten, den Grillplatz und den Pool angrenzt und Innen- und Außenbereich miteinander verbindet und Weite und Helligkeit bringt. Die erste Etage verfügt über drei geräumige Schlafzimmer und drei Badezimmer, zwei davon en suite, sowie zwei Balkone zum Genießen der Aussicht. Im Untergeschoss befinden sich eine große Garage, ein Abstellraum, ein komplettes Badezimmer, ein Kinosaal und ein Fitnessstudio. Diese zeitgenössische Immobilie ist der perfekte Ort, um die Freuden von Teneriffa vom Komfort Ihres Zuhauses aus zu genießen.

## ??????????? ??? ???????

Eckgrundstück: 632 m2Nutzfläche: 395,5 m2

- 4 Schlafzimmer / 5 Badezimmer

- Offene Terrasse + Grillbereich
- Garten
- Meerblick
- Garage für mehrere Autos
- Fitnessstudio
- Heimkino + Spiel- und Barbereich
- Beheizter privater Pool
- Nachtlichtszenen
- Hochwertige Großformatkeramik (Lamborghini-Qualitätsfliesen)