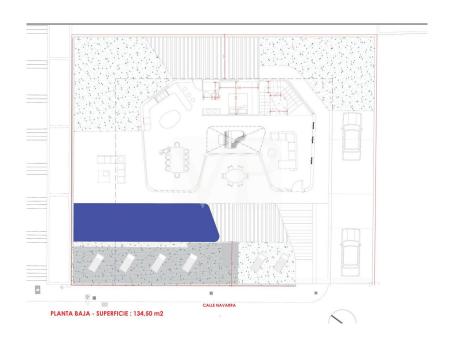

# ?????????: ES223183691 - 38660 Roque del Conde ??????

??? ????? ????????

Diese im Bau befindliche Villa auf einem Eckgrundstück ist der perfekte Ort, um die Ruhe von Roque del Conde und den Blick auf das Meer und La Gomera zu genießen. Die Immobilie wurde unter Berücksichtigung aller Details entworfen, um Ihr Traumhaus zu sein. Der Eingangsbereich des Hauptgeschosses führt zu einem offenen Raum, der das Wohnzimmer, das Esszimmer und die Küche umfasst, sowie ein Schlafzimmer mit eigenem Bad. Das Wohnzimmer und die Küche sind von großen Glasschiebetüren umgeben, die zu einer überdachten Terrasse führen, die an den schönen Garten, den Grillplatz und den Pool angrenzt und Innen- und Außenbereich miteinander verbindet und Weite und Helligkeit bringt. Die erste Etage verfügt über drei geräumige Schlafzimmer und drei Badezimmer, zwei davon en suite, sowie zwei Balkone zum Genießen der Aussicht. Im Untergeschoss befinden sich eine große Garage, ein Abstellraum, ein komplettes Badezimmer, ein Kinosaal und ein Fitnessstudio. Diese zeitgenössische Immobilie ist der perfekte Ort, um die Freuden von Teneriffa vom Komfort Ihres Zuhauses aus zu genießen.

## ??????????? ??? ???????

Eckgrundstück: 632 m2Nutzfläche: 395,5 m2

- 4 Schlafzimmer / 5 Badezimmer

- Offene Terrasse + Grillbereich
- Garten
- Meerblick
- Garage für mehrere Autos
- Fitnessstudio
- Heimkino + Spiel- und Barbereich
- Beheizter privater Pool
- Nachtlichtszenen
- Hochwertige Großformatkeramik (Lamborghini-Qualitätsfliesen)