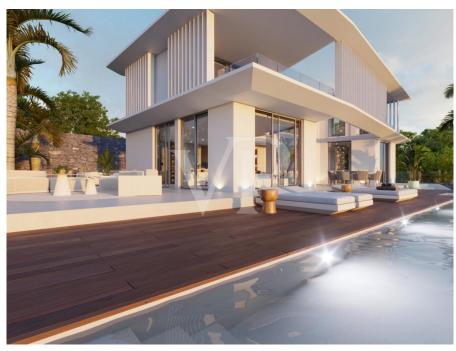

# ?????????: ES223183691 - 38660 Roque del Conde ??????

??? ????? ????????

Diese im Bau befindliche Villa auf einem Eckgrundstück ist der perfekte Ort, um die Ruhe von Roque del Conde und den Blick auf das Meer und La Gomera zu genießen. Die Immobilie wurde unter Berücksichtigung aller Details entworfen, um Ihr Traumhaus zu sein. Der Eingangsbereich des Hauptgeschosses führt zu einem offenen Raum, der das Wohnzimmer, das Esszimmer und die Küche umfasst, sowie ein Schlafzimmer mit eigenem Bad. Das Wohnzimmer und die Küche sind von großen Glasschiebetüren umgeben, die zu einer überdachten Terrasse führen, die an den schönen Garten, den Grillplatz und den Pool angrenzt und Innen- und Außenbereich miteinander verbindet und Weite und Helligkeit bringt. Die erste Etage verfügt über drei geräumige Schlafzimmer und drei Badezimmer, zwei davon en suite, sowie zwei Balkone zum Genießen der Aussicht. Im Untergeschoss befinden sich eine große Garage, ein Abstellraum, ein komplettes Badezimmer, ein Kinosaal und ein Fitnessstudio. Diese zeitgenössische Immobilie ist der perfekte Ort, um die Freuden von Teneriffa vom Komfort Ihres Zuhauses aus zu genießen.

## ??????????? ??? ???????

Eckgrundstück: 632 m2Nutzfläche: 395,5 m2

- 4 Schlafzimmer / 5 Badezimmer

- Offene Terrasse + Grillbereich
- Garten
- Meerblick
- Garage für mehrere Autos
- Fitnessstudio
- Heimkino + Spiel- und Barbereich
- Beheizter privater Pool
- Nachtlichtszenen
- Hochwertige Großformatkeramik (Lamborghini-Qualitätsfliesen)