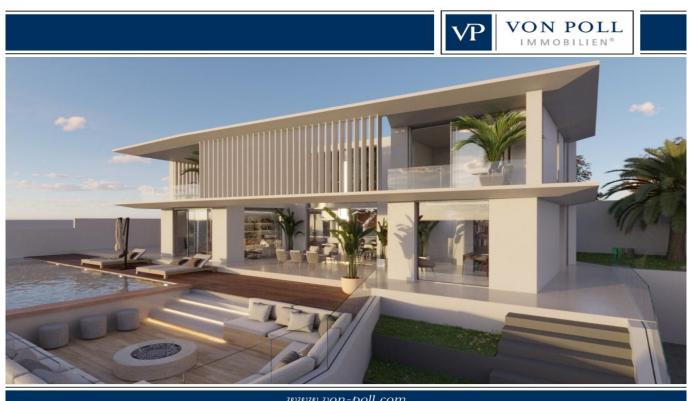

# ?????????: ES223183691 - 38660 Roque del Conde ??????

??? ????? ????????

Diese im Bau befindliche Villa auf einem Eckgrundstück ist der perfekte Ort, um die Ruhe von Roque del Conde und den Blick auf das Meer und La Gomera zu genießen. Die Immobilie wurde unter Berücksichtigung aller Details entworfen, um Ihr Traumhaus zu sein. Der Eingangsbereich des Hauptgeschosses führt zu einem offenen Raum, der das Wohnzimmer, das Esszimmer und die Küche umfasst, sowie ein Schlafzimmer mit eigenem Bad. Das Wohnzimmer und die Küche sind von großen Glasschiebetüren umgeben, die zu einer überdachten Terrasse führen, die an den schönen Garten, den Grillplatz und den Pool angrenzt und Innen- und Außenbereich miteinander verbindet und Weite und Helligkeit bringt. Die erste Etage verfügt über drei geräumige Schlafzimmer und drei Badezimmer, zwei davon en suite, sowie zwei Balkone zum Genießen der Aussicht. Im Untergeschoss befinden sich eine große Garage, ein Abstellraum, ein komplettes Badezimmer, ein Kinosaal und ein Fitnessstudio. Diese zeitgenössische Immobilie ist der perfekte Ort, um die Freuden von Teneriffa vom Komfort Ihres Zuhauses aus zu genießen.

## ??????????? ??? ???????

Eckgrundstück: 632 m2Nutzfläche: 395,5 m2

- 4 Schlafzimmer / 5 Badezimmer

- Offene Terrasse + Grillbereich
- Garten
- Meerblick
- Garage für mehrere Autos
- Fitnessstudio
- Heimkino + Spiel- und Barbereich
- Beheizter privater Pool
- Nachtlichtszenen
- Hochwertige Großformatkeramik (Lamborghini-Qualitätsfliesen)