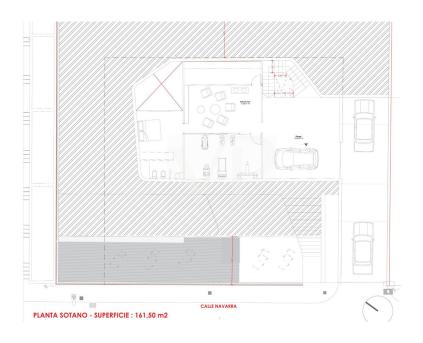

# ?????????: ES223183691 - 38660 Roque del Conde ??????

??? ????? ????????

Diese im Bau befindliche Villa auf einem Eckgrundstück ist der perfekte Ort, um die Ruhe von Roque del Conde und den Blick auf das Meer und La Gomera zu genießen. Die Immobilie wurde unter Berücksichtigung aller Details entworfen, um Ihr Traumhaus zu sein. Der Eingangsbereich des Hauptgeschosses führt zu einem offenen Raum, der das Wohnzimmer, das Esszimmer und die Küche umfasst, sowie ein Schlafzimmer mit eigenem Bad. Das Wohnzimmer und die Küche sind von großen Glasschiebetüren umgeben, die zu einer überdachten Terrasse führen, die an den schönen Garten, den Grillplatz und den Pool angrenzt und Innen- und Außenbereich miteinander verbindet und Weite und Helligkeit bringt. Die erste Etage verfügt über drei geräumige Schlafzimmer und drei Badezimmer, zwei davon en suite, sowie zwei Balkone zum Genießen der Aussicht. Im Untergeschoss befinden sich eine große Garage, ein Abstellraum, ein komplettes Badezimmer, ein Kinosaal und ein Fitnessstudio. Diese zeitgenössische Immobilie ist der perfekte Ort, um die Freuden von Teneriffa vom Komfort Ihres Zuhauses aus zu genießen.

## ??????????? ??? ???????

Eckgrundstück: 632 m2Nutzfläche: 395,5 m2

- 4 Schlafzimmer / 5 Badezimmer

- Offene Terrasse + Grillbereich
- Garten
- Meerblick
- Garage für mehrere Autos
- Fitnessstudio
- Heimkino + Spiel- und Barbereich
- Beheizter privater Pool
- Nachtlichtszenen
- Hochwertige Großformatkeramik (Lamborghini-Qualitätsfliesen)