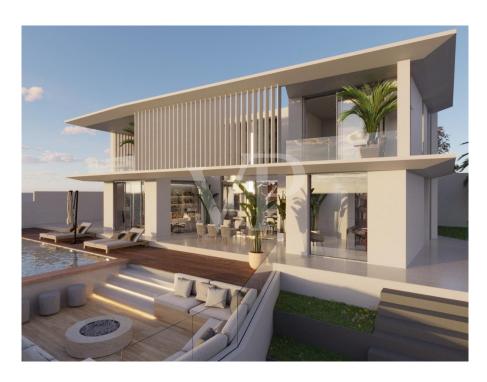

# ?????????: ES223183691 - 38660 Roque del Conde ??????

??? ????? ????????

Diese im Bau befindliche Villa auf einem Eckgrundstück ist der perfekte Ort, um die Ruhe von Roque del Conde und den Blick auf das Meer und La Gomera zu genießen. Die Immobilie wurde unter Berücksichtigung aller Details entworfen, um Ihr Traumhaus zu sein. Der Eingangsbereich des Hauptgeschosses führt zu einem offenen Raum, der das Wohnzimmer, das Esszimmer und die Küche umfasst, sowie ein Schlafzimmer mit eigenem Bad. Das Wohnzimmer und die Küche sind von großen Glasschiebetüren umgeben, die zu einer überdachten Terrasse führen, die an den schönen Garten, den Grillplatz und den Pool angrenzt und Innen- und Außenbereich miteinander verbindet und Weite und Helligkeit bringt. Die erste Etage verfügt über drei geräumige Schlafzimmer und drei Badezimmer, zwei davon en suite, sowie zwei Balkone zum Genießen der Aussicht. Im Untergeschoss befinden sich eine große Garage, ein Abstellraum, ein komplettes Badezimmer, ein Kinosaal und ein Fitnessstudio. Diese zeitgenössische Immobilie ist der perfekte Ort, um die Freuden von Teneriffa vom Komfort Ihres Zuhauses aus zu genießen.

## ??????????? ??? ???????

Eckgrundstück: 632 m2Nutzfläche: 395,5 m2

- 4 Schlafzimmer / 5 Badezimmer

- Offene Terrasse + Grillbereich
- Garten
- Meerblick
- Garage für mehrere Autos
- Fitnessstudio
- Heimkino + Spiel- und Barbereich
- Beheizter privater Pool
- Nachtlichtszenen
- Hochwertige Großformatkeramik (Lamborghini-Qualitätsfliesen)