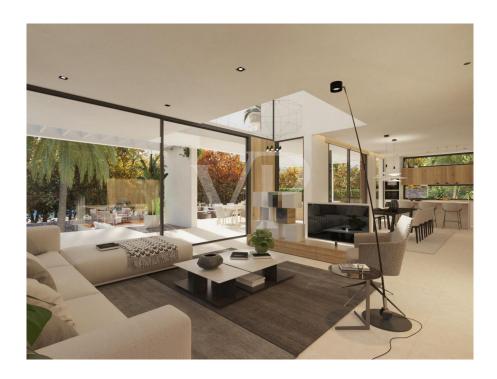

### ??????

??? ????? ????????

Diese im Bau befindliche Villa ist zweifellos eine der elegantesten in der prestigeträchtigen, sicheren und einladenden Gegend von Roque del Conde und nur wenige Minuten von allen Annehmlichkeiten der Gegend entfernt. Die Villa wird den höchsten Ansprüchen gerecht und zeichnet sich durch sein faszinierendes und einziges Interieur und Exterieur aus. Beginnend mit einem geräumigen Wohnzimmer im Erdgeschoss, welches mit der eleganten Küche verbunden ist, bis hin zu einem Schlafzimmer und ein Badezimmer für Gäste. Alle Räume haben Zugang in den Außenbereichen. Die Villa erstreckt sich über drei Etagen mit einem außergewöhnlichen Treppendesign. Im Untergeschoss befinden sich ein Schlafzimmer, ein Fitnessraum, ein Kinoraum und ein Badezimmer sowie die Garage. Das geräumige Hauptschlafzimmer mit eigenem Bad und begehbarem Kleiderschrank befindet sich auf der obersten Etage und verfügt über eine unglaubliche Terrasse mit herrlichem Meerblick. Auf der gleichen Etage finden wir ein weiteres Badezimmer und zwei Schlafzimmer mit unvergleichlichem Blick auf das Meer und La Gomera. Das gesamte Anwesen kann über das integrierte Smart-Home-System gesteuert werden, es verfügt auch über einen Infinity-Pool, um die wunderbare Sonne Teneriffas genießen zu können.

### ??????????? ??? ???????

- Blick auf das Meer und La Gomera
- Beheizter Infinity-Pool
- Smart-House-System
- Begehbarer Kleiderschrank
- Fitnessstudio
- Kinoraum
- Moderne Küche
- Chillout-Bereich
- Grillplatz
- Große Fenster
- Natürliches Licht