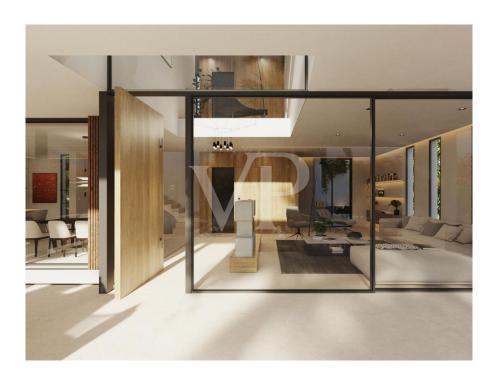

### ??????

??? ????? ????????

Diese im Bau befindliche Villa ist zweifellos eine der elegantesten in der prestigeträchtigen, sicheren und einladenden Gegend von Roque del Conde und nur wenige Minuten von allen Annehmlichkeiten der Gegend entfernt. Die Villa wird den höchsten Ansprüchen gerecht und zeichnet sich durch sein faszinierendes und einziges Interieur und Exterieur aus. Beginnend mit einem geräumigen Wohnzimmer im Erdgeschoss, welches mit der eleganten Küche verbunden ist, bis hin zu einem Schlafzimmer und ein Badezimmer für Gäste. Alle Räume haben Zugang in den Außenbereichen. Die Villa erstreckt sich über drei Etagen mit einem außergewöhnlichen Treppendesign. Im Untergeschoss befinden sich ein Schlafzimmer, ein Fitnessraum, ein Kinoraum und ein Badezimmer sowie die Garage. Das geräumige Hauptschlafzimmer mit eigenem Bad und begehbarem Kleiderschrank befindet sich auf der obersten Etage und verfügt über eine unglaubliche Terrasse mit herrlichem Meerblick. Auf der gleichen Etage finden wir ein weiteres Badezimmer und zwei Schlafzimmer mit unvergleichlichem Blick auf das Meer und La Gomera. Das gesamte Anwesen kann über das integrierte Smart-Home-System gesteuert werden, es verfügt auch über einen Infinity-Pool, um die wunderbare Sonne Teneriffas genießen zu können.

### ??????????? ??? ???????

- Blick auf das Meer und La Gomera
- Beheizter Infinity-Pool
- Smart-House-System
- Begehbarer Kleiderschrank
- Fitnessstudio
- Kinoraum
- Moderne Küche
- Chillout-Bereich
- Grillplatz
- Große Fenster
- Natürliches Licht