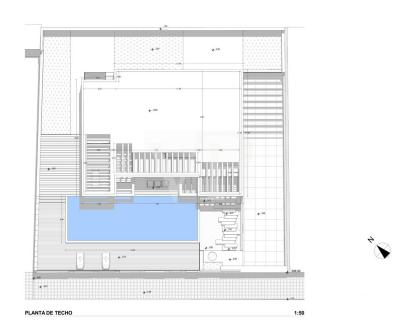

### ??????

??? ????? ????????

Diese im Bau befindliche Villa ist zweifellos eine der elegantesten in der prestigeträchtigen, sicheren und einladenden Gegend von Roque del Conde und nur wenige Minuten von allen Annehmlichkeiten der Gegend entfernt. Die Villa wird den höchsten Ansprüchen gerecht und zeichnet sich durch sein faszinierendes und einziges Interieur und Exterieur aus. Beginnend mit einem geräumigen Wohnzimmer im Erdgeschoss, welches mit der eleganten Küche verbunden ist, bis hin zu einem Schlafzimmer und ein Badezimmer für Gäste. Alle Räume haben Zugang in den Außenbereichen. Die Villa erstreckt sich über drei Etagen mit einem außergewöhnlichen Treppendesign. Im Untergeschoss befinden sich ein Schlafzimmer, ein Fitnessraum, ein Kinoraum und ein Badezimmer sowie die Garage. Das geräumige Hauptschlafzimmer mit eigenem Bad und begehbarem Kleiderschrank befindet sich auf der obersten Etage und verfügt über eine unglaubliche Terrasse mit herrlichem Meerblick. Auf der gleichen Etage finden wir ein weiteres Badezimmer und zwei Schlafzimmer mit unvergleichlichem Blick auf das Meer und La Gomera. Das gesamte Anwesen kann über das integrierte Smart-Home-System gesteuert werden, es verfügt auch über einen Infinity-Pool, um die wunderbare Sonne Teneriffas genießen zu können.

### ??????????? ??? ???????

- Blick auf das Meer und La Gomera
- Beheizter Infinity-Pool
- Smart-House-System
- Begehbarer Kleiderschrank
- Fitnessstudio
- Kinoraum
- Moderne Küche
- Chillout-Bereich
- Grillplatz
- Große Fenster
- Natürliches Licht