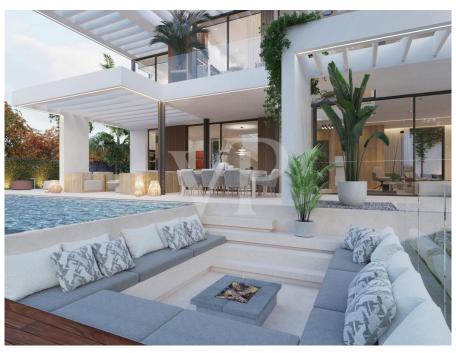

### ??????

??? ????? ????????

Diese im Bau befindliche Villa ist zweifellos eine der elegantesten in der prestigeträchtigen, sicheren und einladenden Gegend von Roque del Conde und nur wenige Minuten von allen Annehmlichkeiten der Gegend entfernt. Die Villa wird den höchsten Ansprüchen gerecht und zeichnet sich durch sein faszinierendes und einziges Interieur und Exterieur aus. Beginnend mit einem geräumigen Wohnzimmer im Erdgeschoss, welches mit der eleganten Küche verbunden ist, bis hin zu einem Schlafzimmer und ein Badezimmer für Gäste. Alle Räume haben Zugang in den Außenbereichen. Die Villa erstreckt sich über drei Etagen mit einem außergewöhnlichen Treppendesign. Im Untergeschoss befinden sich ein Schlafzimmer, ein Fitnessraum, ein Kinoraum und ein Badezimmer sowie die Garage. Das geräumige Hauptschlafzimmer mit eigenem Bad und begehbarem Kleiderschrank befindet sich auf der obersten Etage und verfügt über eine unglaubliche Terrasse mit herrlichem Meerblick. Auf der gleichen Etage finden wir ein weiteres Badezimmer und zwei Schlafzimmer mit unvergleichlichem Blick auf das Meer und La Gomera. Das gesamte Anwesen kann über das integrierte Smart-Home-System gesteuert werden, es verfügt auch über einen Infinity-Pool, um die wunderbare Sonne Teneriffas genießen zu können.

### ??????????? ??? ???????

- Blick auf das Meer und La Gomera
- Beheizter Infinity-Pool
- Smart-House-System
- Begehbarer Kleiderschrank
- Fitnessstudio
- Kinoraum
- Moderne Küche
- Chillout-Bereich
- Grillplatz
- Große Fenster
- Natürliches Licht