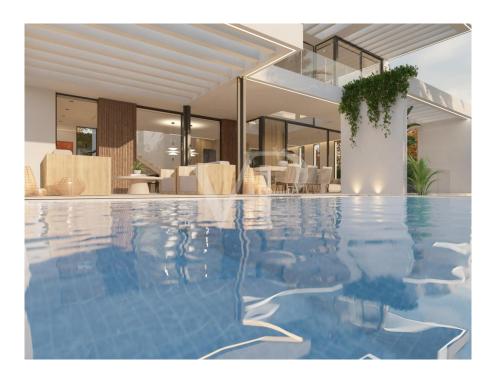

### ??????

??? ????? ????????

Diese im Bau befindliche Villa ist zweifellos eine der elegantesten in der prestigeträchtigen, sicheren und einladenden Gegend von Roque del Conde und nur wenige Minuten von allen Annehmlichkeiten der Gegend entfernt. Die Villa wird den höchsten Ansprüchen gerecht und zeichnet sich durch sein faszinierendes und einziges Interieur und Exterieur aus. Beginnend mit einem geräumigen Wohnzimmer im Erdgeschoss, welches mit der eleganten Küche verbunden ist, bis hin zu einem Schlafzimmer und ein Badezimmer für Gäste. Alle Räume haben Zugang in den Außenbereichen. Die Villa erstreckt sich über drei Etagen mit einem außergewöhnlichen Treppendesign. Im Untergeschoss befinden sich ein Schlafzimmer, ein Fitnessraum, ein Kinoraum und ein Badezimmer sowie die Garage. Das geräumige Hauptschlafzimmer mit eigenem Bad und begehbarem Kleiderschrank befindet sich auf der obersten Etage und verfügt über eine unglaubliche Terrasse mit herrlichem Meerblick. Auf der gleichen Etage finden wir ein weiteres Badezimmer und zwei Schlafzimmer mit unvergleichlichem Blick auf das Meer und La Gomera. Das gesamte Anwesen kann über das integrierte Smart-Home-System gesteuert werden, es verfügt auch über einen Infinity-Pool, um die wunderbare Sonne Teneriffas genießen zu können.

### ??????????? ??? ???????

- Blick auf das Meer und La Gomera
- Beheizter Infinity-Pool
- Smart-House-System
- Begehbarer Kleiderschrank
- Fitnessstudio
- Kinoraum
- Moderne Küche
- Chillout-Bereich
- Grillplatz
- Große Fenster
- Natürliches Licht