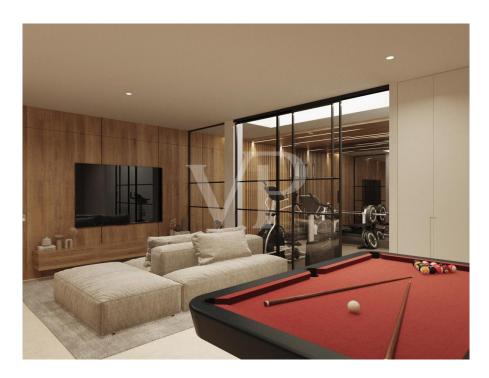

### ??????

??? ????? ????????

Diese im Bau befindliche Villa ist zweifellos eine der elegantesten in der prestigeträchtigen, sicheren und einladenden Gegend von Roque del Conde und nur wenige Minuten von allen Annehmlichkeiten der Gegend entfernt. Die Villa wird den höchsten Ansprüchen gerecht und zeichnet sich durch sein faszinierendes und einziges Interieur und Exterieur aus. Beginnend mit einem geräumigen Wohnzimmer im Erdgeschoss, welches mit der eleganten Küche verbunden ist, bis hin zu einem Schlafzimmer und ein Badezimmer für Gäste. Alle Räume haben Zugang in den Außenbereichen. Die Villa erstreckt sich über drei Etagen mit einem außergewöhnlichen Treppendesign. Im Untergeschoss befinden sich ein Schlafzimmer, ein Fitnessraum, ein Kinoraum und ein Badezimmer sowie die Garage. Das geräumige Hauptschlafzimmer mit eigenem Bad und begehbarem Kleiderschrank befindet sich auf der obersten Etage und verfügt über eine unglaubliche Terrasse mit herrlichem Meerblick. Auf der gleichen Etage finden wir ein weiteres Badezimmer und zwei Schlafzimmer mit unvergleichlichem Blick auf das Meer und La Gomera. Das gesamte Anwesen kann über das integrierte Smart-Home-System gesteuert werden, es verfügt auch über einen Infinity-Pool, um die wunderbare Sonne Teneriffas genießen zu können.

### ??????????? ??? ???????

- Blick auf das Meer und La Gomera
- Beheizter Infinity-Pool
- Smart-House-System
- Begehbarer Kleiderschrank
- Fitnessstudio
- Kinoraum
- Moderne Küche
- Chillout-Bereich
- Grillplatz
- Große Fenster
- Natürliches Licht