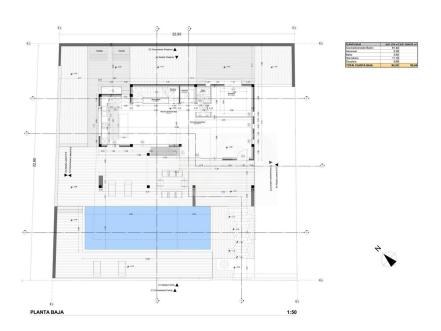

### ??????

??? ????? ????????

Diese im Bau befindliche Villa ist zweifellos eine der elegantesten in der prestigeträchtigen, sicheren und einladenden Gegend von Roque del Conde und nur wenige Minuten von allen Annehmlichkeiten der Gegend entfernt. Die Villa wird den höchsten Ansprüchen gerecht und zeichnet sich durch sein faszinierendes und einziges Interieur und Exterieur aus. Beginnend mit einem geräumigen Wohnzimmer im Erdgeschoss, welches mit der eleganten Küche verbunden ist, bis hin zu einem Schlafzimmer und ein Badezimmer für Gäste. Alle Räume haben Zugang in den Außenbereichen. Die Villa erstreckt sich über drei Etagen mit einem außergewöhnlichen Treppendesign. Im Untergeschoss befinden sich ein Schlafzimmer, ein Fitnessraum, ein Kinoraum und ein Badezimmer sowie die Garage. Das geräumige Hauptschlafzimmer mit eigenem Bad und begehbarem Kleiderschrank befindet sich auf der obersten Etage und verfügt über eine unglaubliche Terrasse mit herrlichem Meerblick. Auf der gleichen Etage finden wir ein weiteres Badezimmer und zwei Schlafzimmer mit unvergleichlichem Blick auf das Meer und La Gomera. Das gesamte Anwesen kann über das integrierte Smart-Home-System gesteuert werden, es verfügt auch über einen Infinity-Pool, um die wunderbare Sonne Teneriffas genießen zu können.