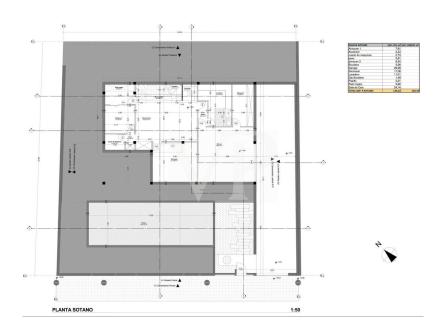

### ??????

??? ????? ????????

Diese im Bau befindliche Villa ist zweifellos eine der elegantesten in der prestigeträchtigen, sicheren und einladenden Gegend von Roque del Conde und nur wenige Minuten von allen Annehmlichkeiten der Gegend entfernt. Die Villa wird den höchsten Ansprüchen gerecht und zeichnet sich durch sein faszinierendes und einziges Interieur und Exterieur aus. Beginnend mit einem geräumigen Wohnzimmer im Erdgeschoss, welches mit der eleganten Küche verbunden ist, bis hin zu einem Schlafzimmer und ein Badezimmer für Gäste. Alle Räume haben Zugang in den Außenbereichen. Die Villa erstreckt sich über drei Etagen mit einem außergewöhnlichen Treppendesign. Im Untergeschoss befinden sich ein Schlafzimmer, ein Fitnessraum, ein Kinoraum und ein Badezimmer sowie die Garage. Das geräumige Hauptschlafzimmer mit eigenem Bad und begehbarem Kleiderschrank befindet sich auf der obersten Etage und verfügt über eine unglaubliche Terrasse mit herrlichem Meerblick. Auf der gleichen Etage finden wir ein weiteres Badezimmer und zwei Schlafzimmer mit unvergleichlichem Blick auf das Meer und La Gomera. Das gesamte Anwesen kann über das integrierte Smart-Home-System gesteuert werden, es verfügt auch über einen Infinity-Pool, um die wunderbare Sonne Teneriffas genießen zu können.