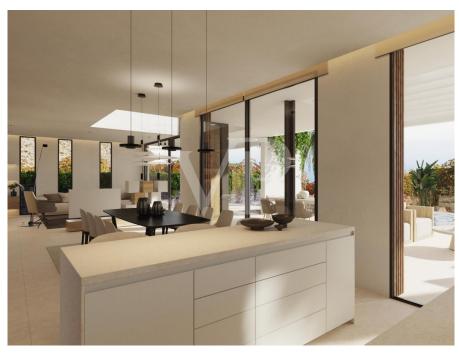

### ??????

??? ????? ????????

Diese im Bau befindliche Villa ist zweifellos eine der elegantesten in der prestigeträchtigen, sicheren und einladenden Gegend von Roque del Conde und nur wenige Minuten von allen Annehmlichkeiten der Gegend entfernt. Die Villa wird den höchsten Ansprüchen gerecht und zeichnet sich durch sein faszinierendes und einziges Interieur und Exterieur aus. Beginnend mit einem geräumigen Wohnzimmer im Erdgeschoss, welches mit der eleganten Küche verbunden ist, bis hin zu einem Schlafzimmer und ein Badezimmer für Gäste. Alle Räume haben Zugang in den Außenbereichen. Die Villa erstreckt sich über drei Etagen mit einem außergewöhnlichen Treppendesign. Im Untergeschoss befinden sich ein Schlafzimmer, ein Fitnessraum, ein Kinoraum und ein Badezimmer sowie die Garage. Das geräumige Hauptschlafzimmer mit eigenem Bad und begehbarem Kleiderschrank befindet sich auf der obersten Etage und verfügt über eine unglaubliche Terrasse mit herrlichem Meerblick. Auf der gleichen Etage finden wir ein weiteres Badezimmer und zwei Schlafzimmer mit unvergleichlichem Blick auf das Meer und La Gomera. Das gesamte Anwesen kann über das integrierte Smart-Home-System gesteuert werden, es verfügt auch über einen Infinity-Pool, um die wunderbare Sonne Teneriffas genießen zu können.

### ??????????? ??? ???????

- Blick auf das Meer und La Gomera
- Beheizter Infinity-Pool
- Smart-House-System
- Begehbarer Kleiderschrank
- Fitnessstudio
- Kinoraum
- Moderne Küche
- Chillout-Bereich
- Grillplatz
- Große Fenster
- Natürliches Licht