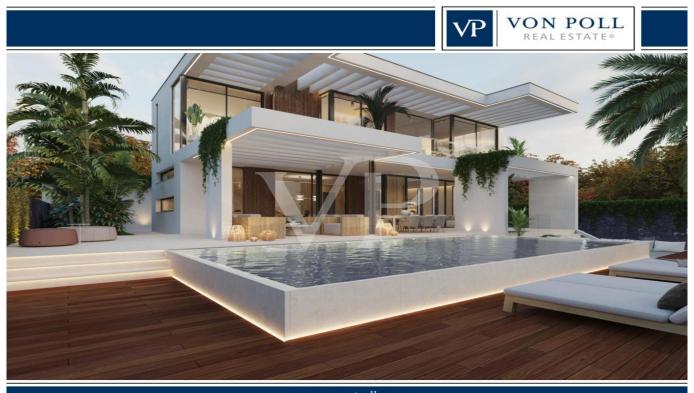

### ??????

??? ????? ????????

Diese im Bau befindliche Villa ist zweifellos eine der elegantesten in der prestigeträchtigen, sicheren und einladenden Gegend von Roque del Conde und nur wenige Minuten von allen Annehmlichkeiten der Gegend entfernt. Die Villa wird den höchsten Ansprüchen gerecht und zeichnet sich durch sein faszinierendes und einziges Interieur und Exterieur aus. Beginnend mit einem geräumigen Wohnzimmer im Erdgeschoss, welches mit der eleganten Küche verbunden ist, bis hin zu einem Schlafzimmer und ein Badezimmer für Gäste. Alle Räume haben Zugang in den Außenbereichen. Die Villa erstreckt sich über drei Etagen mit einem außergewöhnlichen Treppendesign. Im Untergeschoss befinden sich ein Schlafzimmer, ein Fitnessraum, ein Kinoraum und ein Badezimmer sowie die Garage. Das geräumige Hauptschlafzimmer mit eigenem Bad und begehbarem Kleiderschrank befindet sich auf der obersten Etage und verfügt über eine unglaubliche Terrasse mit herrlichem Meerblick. Auf der gleichen Etage finden wir ein weiteres Badezimmer und zwei Schlafzimmer mit unvergleichlichem Blick auf das Meer und La Gomera. Das gesamte Anwesen kann über das integrierte Smart-Home-System gesteuert werden, es verfügt auch über einen Infinity-Pool, um die wunderbare Sonne Teneriffas genießen zu können.

### ??????????? ??? ???????

- Blick auf das Meer und La Gomera
- Beheizter Infinity-Pool
- Smart-House-System
- Begehbarer Kleiderschrank
- Fitnessstudio
- Kinoraum
- Moderne Küche
- Chillout-Bereich
- Grillplatz
- Große Fenster
- Natürliches Licht