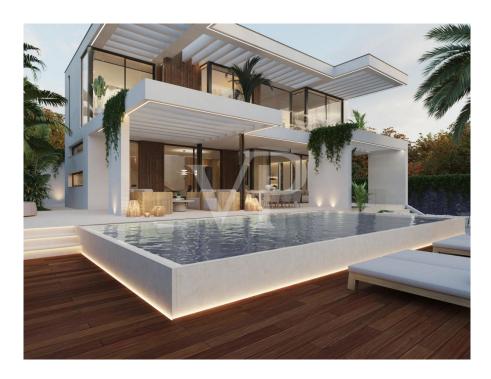

### ??????

??? ????? ????????

Diese im Bau befindliche Villa ist zweifellos eine der elegantesten in der prestigeträchtigen, sicheren und einladenden Gegend von Roque del Conde und nur wenige Minuten von allen Annehmlichkeiten der Gegend entfernt. Die Villa wird den höchsten Ansprüchen gerecht und zeichnet sich durch sein faszinierendes und einziges Interieur und Exterieur aus. Beginnend mit einem geräumigen Wohnzimmer im Erdgeschoss, welches mit der eleganten Küche verbunden ist, bis hin zu einem Schlafzimmer und ein Badezimmer für Gäste. Alle Räume haben Zugang in den Außenbereichen. Die Villa erstreckt sich über drei Etagen mit einem außergewöhnlichen Treppendesign. Im Untergeschoss befinden sich ein Schlafzimmer, ein Fitnessraum, ein Kinoraum und ein Badezimmer sowie die Garage. Das geräumige Hauptschlafzimmer mit eigenem Bad und begehbarem Kleiderschrank befindet sich auf der obersten Etage und verfügt über eine unglaubliche Terrasse mit herrlichem Meerblick. Auf der gleichen Etage finden wir ein weiteres Badezimmer und zwei Schlafzimmer mit unvergleichlichem Blick auf das Meer und La Gomera. Das gesamte Anwesen kann über das integrierte Smart-Home-System gesteuert werden, es verfügt auch über einen Infinity-Pool, um die wunderbare Sonne Teneriffas genießen zu können.

### ??????????? ??? ???????

- Blick auf das Meer und La Gomera
- Beheizter Infinity-Pool
- Smart-House-System
- Begehbarer Kleiderschrank
- Fitnessstudio
- Kinoraum
- Moderne Küche
- Chillout-Bereich
- Grillplatz
- Große Fenster
- Natürliches Licht