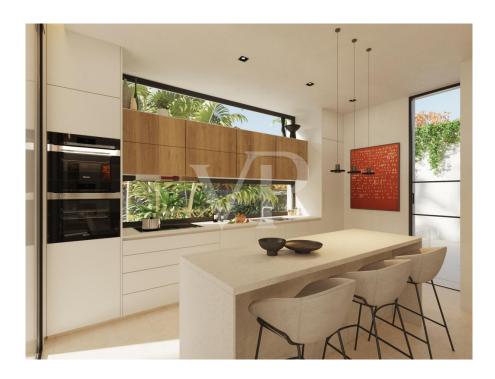

### ??????

??? ????? ????????

Diese im Bau befindliche Villa ist zweifellos eine der elegantesten in der prestigeträchtigen, sicheren und einladenden Gegend von Roque del Conde und nur wenige Minuten von allen Annehmlichkeiten der Gegend entfernt. Die Villa wird den höchsten Ansprüchen gerecht und zeichnet sich durch sein faszinierendes und einziges Interieur und Exterieur aus. Beginnend mit einem geräumigen Wohnzimmer im Erdgeschoss, welches mit der eleganten Küche verbunden ist, bis hin zu einem Schlafzimmer und ein Badezimmer für Gäste. Alle Räume haben Zugang in den Außenbereichen. Die Villa erstreckt sich über drei Etagen mit einem außergewöhnlichen Treppendesign. Im Untergeschoss befinden sich ein Schlafzimmer, ein Fitnessraum, ein Kinoraum und ein Badezimmer sowie die Garage. Das geräumige Hauptschlafzimmer mit eigenem Bad und begehbarem Kleiderschrank befindet sich auf der obersten Etage und verfügt über eine unglaubliche Terrasse mit herrlichem Meerblick. Auf der gleichen Etage finden wir ein weiteres Badezimmer und zwei Schlafzimmer mit unvergleichlichem Blick auf das Meer und La Gomera. Das gesamte Anwesen kann über das integrierte Smart-Home-System gesteuert werden, es verfügt auch über einen Infinity-Pool, um die wunderbare Sonne Teneriffas genießen zu können.

### ??????????? ??? ???????

- Blick auf das Meer und La Gomera
- Beheizter Infinity-Pool
- Smart-House-System
- Begehbarer Kleiderschrank
- Fitnessstudio
- Kinoraum
- Moderne Küche
- Chillout-Bereich
- Grillplatz
- Große Fenster
- Natürliches Licht