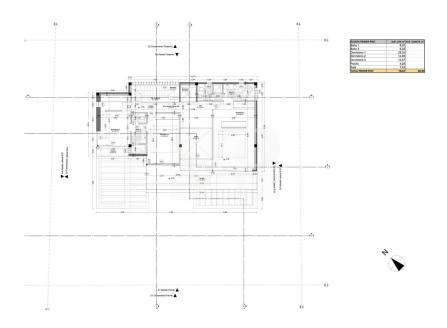

### ??????

??? ????? ????????

Diese im Bau befindliche Villa ist zweifellos eine der elegantesten in der prestigeträchtigen, sicheren und einladenden Gegend von Roque del Conde und nur wenige Minuten von allen Annehmlichkeiten der Gegend entfernt. Die Villa wird den höchsten Ansprüchen gerecht und zeichnet sich durch sein faszinierendes und einziges Interieur und Exterieur aus. Beginnend mit einem geräumigen Wohnzimmer im Erdgeschoss, welches mit der eleganten Küche verbunden ist, bis hin zu einem Schlafzimmer und ein Badezimmer für Gäste. Alle Räume haben Zugang in den Außenbereichen. Die Villa erstreckt sich über drei Etagen mit einem außergewöhnlichen Treppendesign. Im Untergeschoss befinden sich ein Schlafzimmer, ein Fitnessraum, ein Kinoraum und ein Badezimmer sowie die Garage. Das geräumige Hauptschlafzimmer mit eigenem Bad und begehbarem Kleiderschrank befindet sich auf der obersten Etage und verfügt über eine unglaubliche Terrasse mit herrlichem Meerblick. Auf der gleichen Etage finden wir ein weiteres Badezimmer und zwei Schlafzimmer mit unvergleichlichem Blick auf das Meer und La Gomera. Das gesamte Anwesen kann über das integrierte Smart-Home-System gesteuert werden, es verfügt auch über einen Infinity-Pool, um die wunderbare Sonne Teneriffas genießen zu können.