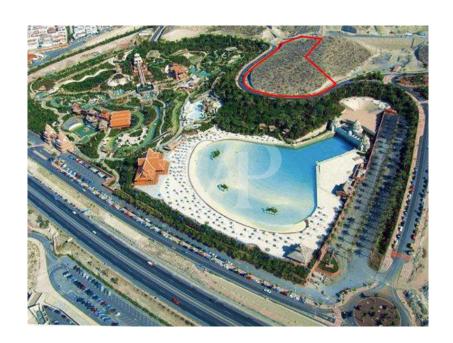

# ??????????: ES223183537 - 38660 Adeje – Costa Adeje ???????

??? ????? ????????

Dieses sagenhafte Neubauprojekt von minimalistisch designten Neubauvillen namens "Siam Gardens", befindet sich oberhalb des Siam Parks, in Caldera del Rey. Die Villen bieten eine perfekte Balance zwischen Natur, Moderne und Komfort. Diese einzigartige Neubau Villa erstreckt sich über zwei Ebenen. Im Obergeschoss befindet sich der elegante offene Wohnbereich mit einer hochwertigen modernen Küche, welche in das atemberaubende Wohnzimmer, mit bodentiefer Glasfront führt. Die beeindruckende Terrassenlandschaft mit Infinity Pool lädt ein, den unglaublichen Ausblick auf das Meer und die Ruhe zu geniessen. Auf dieser Ebene sind zwei Schlafzimmer geplant, beide mit Badezimmer en Suite und eigener Terrasse. Von allen Bereichen wird der fantastische Außenbereich erreicht mit einer großzügigen Terrassenlandschaft und einem sagenhaften Infinity Pool. Im Untergeschoss befindet sich ein weiterer Wohnbereich mit Zugang zu einer schönen Terrasse mit Garten, ein Schlafzimmer mit Badezimmer en Suite und zwei weitere Räume (Maschinenraum und Abstellraum). Ein moderner Treppenaufgang verbindet alle zwei Etage dieser Neubauvilla. Dieses Projekt überzeugt nicht nur mit einer sehr guten Lage, sondern auch durch den perfekten und einzigartigen Design der Villen.

??? ??? ??? ?????????

Caldera del Rey liegt oberhalb von Playa de Las Americas und ist eine beliebte Lage für diejenigen die von einer atemberaubenden Aussicht profitieren möchten. Eine Mischung aus Hauptwohnsitz und Ferienresidenzen findet man in der Umgebung von San Eugenio alto. Hochwertige luxuriöse Villen im klassischen Stil bis hin zur modernen minimalistischen Architektur, wird in dieser gefragten Zone geboten. Auch sehr beliebte Wohnanlagen mit schönen Apartments befinden sich hier. San Eugenio gehört der Gemeinde Adeje an und bietet viele Einkaufsmöglichkeiten, Bars und Restaurants. Es ist eine gefragte Gegend und nur einen Katzensprung entfernt vom Touristenzentrum Playa de las Americas, mit schönen Stränden und eine Vielzahl von touristischen Angeboten, sowie Einkaufsmöglichkeiten. San Eugenio ist ideal für diejenigen, die nicht weit vom Trubel sein möchten und eine atemberaubende Aussicht geniessen möchten.