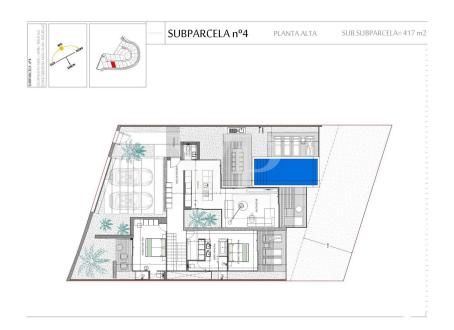

# ??????????: ES223183537 - 38660 Adeje – Costa Adeje ???????

??? ????? ????????

Dieses sagenhafte Neubauprojekt von minimalistisch designten Neubauvillen namens "Siam Gardens", befindet sich oberhalb des Siam Parks, in Caldera del Rey. Die Villen bieten eine perfekte Balance zwischen Natur, Moderne und Komfort. Diese einzigartige Neubau Villa erstreckt sich über zwei Ebenen. Im Obergeschoss befindet sich der elegante offene Wohnbereich mit einer hochwertigen modernen Küche, welche in das atemberaubende Wohnzimmer, mit bodentiefer Glasfront führt. Die beeindruckende Terrassenlandschaft mit Infinity Pool lädt ein, den unglaublichen Ausblick auf das Meer und die Ruhe zu geniessen. Auf dieser Ebene sind zwei Schlafzimmer geplant, beide mit Badezimmer en Suite und eigener Terrasse. Von allen Bereichen wird der fantastische Außenbereich erreicht mit einer großzügigen Terrassenlandschaft und einem sagenhaften Infinity Pool. Im Untergeschoss befindet sich ein weiterer Wohnbereich mit Zugang zu einer schönen Terrasse mit Garten, ein Schlafzimmer mit Badezimmer en Suite und zwei weitere Räume (Maschinenraum und Abstellraum). Ein moderner Treppenaufgang verbindet alle zwei Etage dieser Neubauvilla. Dieses Projekt überzeugt nicht nur mit einer sehr guten Lage, sondern auch durch den perfekten und einzigartigen Design der Villen.

#### ??????????? ??? ???????

- Siam Gardens- Gemeinschaft aus insgesamt 24 qualitativ hochwertigen Villen
- Villa Nummer 4
- 2 Etagen
- Komplett ausgestattete Küche
- 3 Schlafzimmer
- 3 Badezimmer
- Gäste WC
- Infinity Pool 7,5 x 3 metros mit Aussendusche
- Chill out Terrasse
- Überdachter Parkplatz für 2 PKWs
- Haushaltsraum
- Die Villen werden voraussichtlich Anfang 2023 fertiggestellt