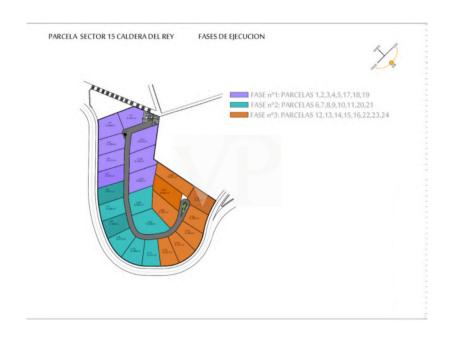

#### ??????????? ??? ???????

- Siam Gardens- Gemeinschaft aus insgesamt 24 qualitativ hochwertigen Villen
- Villa Nummer 4
- 2 Etagen
- Komplett ausgestattete Küche
- 3 Schlafzimmer
- 3 Badezimmer
- Gäste WC
- Infinity Pool 7,5 x 3 metros mit Aussendusche
- Chill out Terrasse
- Überdachter Parkplatz für 2 PKWs
- Haushaltsraum
- Die Villen werden voraussichtlich Anfang 2023 fertiggestellt