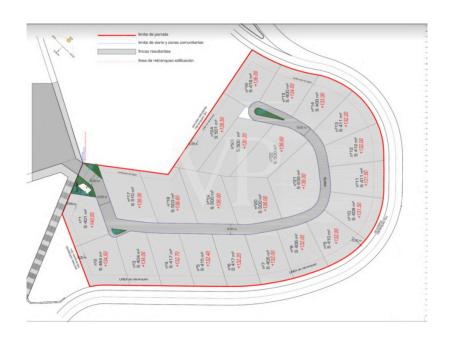

#### ??????????? ??? ???????

- Siam Gardens- Gemeinschaft aus insgesamt 24 qualitativ hochwertigen Villen
- Villa Nummer 4
- 2 Etagen
- Komplett ausgestattete Küche
- 3 Schlafzimmer
- 3 Badezimmer
- Gäste WC
- Infinity Pool 7,5 x 3 metros mit Aussendusche
- Chill out Terrasse
- Überdachter Parkplatz für 2 PKWs
- Haushaltsraum
- Die Villen werden voraussichtlich Anfang 2023 fertiggestellt