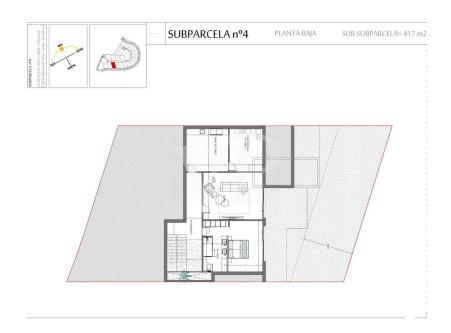

# ??????????: ES223183537 - 38660 Adeje – Costa Adeje ???????

??? ????? ????????

Dieses sagenhafte Neubauprojekt von minimalistisch designten Neubauvillen namens "Siam Gardens", befindet sich oberhalb des Siam Parks, in Caldera del Rey. Die Villen bieten eine perfekte Balance zwischen Natur, Moderne und Komfort. Diese einzigartige Neubau Villa erstreckt sich über zwei Ebenen. Im Obergeschoss befindet sich der elegante offene Wohnbereich mit einer hochwertigen modernen Küche, welche in das atemberaubende Wohnzimmer, mit bodentiefer Glasfront führt. Die beeindruckende Terrassenlandschaft mit Infinity Pool lädt ein, den unglaublichen Ausblick auf das Meer und die Ruhe zu geniessen. Auf dieser Ebene sind zwei Schlafzimmer geplant, beide mit Badezimmer en Suite und eigener Terrasse. Von allen Bereichen wird der fantastische Außenbereich erreicht mit einer großzügigen Terrassenlandschaft und einem sagenhaften Infinity Pool. Im Untergeschoss befindet sich ein weiterer Wohnbereich mit Zugang zu einer schönen Terrasse mit Garten, ein Schlafzimmer mit Badezimmer en Suite und zwei weitere Räume (Maschinenraum und Abstellraum). Ein moderner Treppenaufgang verbindet alle zwei Etage dieser Neubauvilla. Dieses Projekt überzeugt nicht nur mit einer sehr guten Lage, sondern auch durch den perfekten und einzigartigen Design der Villen.

#### ??????????? ??? ???????

- Siam Gardens- Gemeinschaft aus insgesamt 24 qualitativ hochwertigen Villen
- Villa Nummer 4
- 2 Etagen
- Komplett ausgestattete Küche
- 3 Schlafzimmer
- 3 Badezimmer
- Gäste WC
- Infinity Pool 7,5 x 3 metros mit Aussendusche
- Chill out Terrasse
- Überdachter Parkplatz für 2 PKWs
- Haushaltsraum
- Die Villen werden voraussichtlich Anfang 2023 fertiggestellt