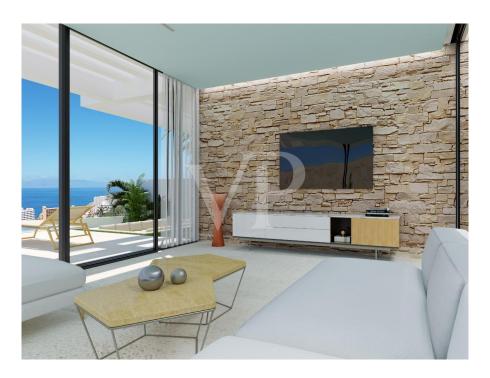

# ??????????: ES223183537 - 38660 Adeje – Costa Adeje ???????

??? ????? ????????

Dieses sagenhafte Neubauprojekt von minimalistisch designten Neubauvillen namens "Siam Gardens", befindet sich oberhalb des Siam Parks, in Caldera del Rey. Die Villen bieten eine perfekte Balance zwischen Natur, Moderne und Komfort. Diese einzigartige Neubau Villa erstreckt sich über zwei Ebenen. Im Obergeschoss befindet sich der elegante offene Wohnbereich mit einer hochwertigen modernen Küche, welche in das atemberaubende Wohnzimmer, mit bodentiefer Glasfront führt. Die beeindruckende Terrassenlandschaft mit Infinity Pool lädt ein, den unglaublichen Ausblick auf das Meer und die Ruhe zu geniessen. Auf dieser Ebene sind zwei Schlafzimmer geplant, beide mit Badezimmer en Suite und eigener Terrasse. Von allen Bereichen wird der fantastische Außenbereich erreicht mit einer großzügigen Terrassenlandschaft und einem sagenhaften Infinity Pool. Im Untergeschoss befindet sich ein weiterer Wohnbereich mit Zugang zu einer schönen Terrasse mit Garten, ein Schlafzimmer mit Badezimmer en Suite und zwei weitere Räume (Maschinenraum und Abstellraum). Ein moderner Treppenaufgang verbindet alle zwei Etage dieser Neubauvilla. Dieses Projekt überzeugt nicht nur mit einer sehr guten Lage, sondern auch durch den perfekten und einzigartigen Design der Villen.