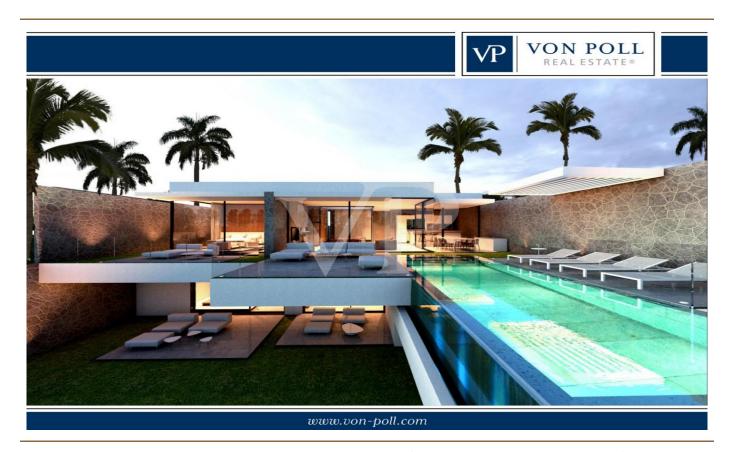

# ??????????: ES223183537 - 38660 Adeje – Costa Adeje ???????

??? ????? ????????

Dieses sagenhafte Neubauprojekt von minimalistisch designten Neubauvillen namens "Siam Gardens", befindet sich oberhalb des Siam Parks, in Caldera del Rey. Die Villen bieten eine perfekte Balance zwischen Natur, Moderne und Komfort. Diese einzigartige Neubau Villa erstreckt sich über zwei Ebenen. Im Obergeschoss befindet sich der elegante offene Wohnbereich mit einer hochwertigen modernen Küche, welche in das atemberaubende Wohnzimmer, mit bodentiefer Glasfront führt. Die beeindruckende Terrassenlandschaft mit Infinity Pool lädt ein, den unglaublichen Ausblick auf das Meer und die Ruhe zu geniessen. Auf dieser Ebene sind zwei Schlafzimmer geplant, beide mit Badezimmer en Suite und eigener Terrasse. Von allen Bereichen wird der fantastische Außenbereich erreicht mit einer großzügigen Terrassenlandschaft und einem sagenhaften Infinity Pool. Im Untergeschoss befindet sich ein weiterer Wohnbereich mit Zugang zu einer schönen Terrasse mit Garten, ein Schlafzimmer mit Badezimmer en Suite und zwei weitere Räume (Maschinenraum und Abstellraum). Ein moderner Treppenaufgang verbindet alle zwei Etage dieser Neubauvilla. Dieses Projekt überzeugt nicht nur mit einer sehr guten Lage, sondern auch durch den perfekten und einzigartigen Design der Villen.

#### ??????????? ??? ???????

- Siam Gardens- Gemeinschaft aus insgesamt 24 qualitativ hochwertigen Villen
- Villa Nummer 4
- 2 Etagen
- Komplett ausgestattete Küche
- 3 Schlafzimmer
- 3 Badezimmer
- Gäste WC
- Infinity Pool 7,5 x 3 metros mit Aussendusche
- Chill out Terrasse
- Überdachter Parkplatz für 2 PKWs
- Haushaltsraum
- Die Villen werden voraussichtlich Anfang 2023 fertiggestellt