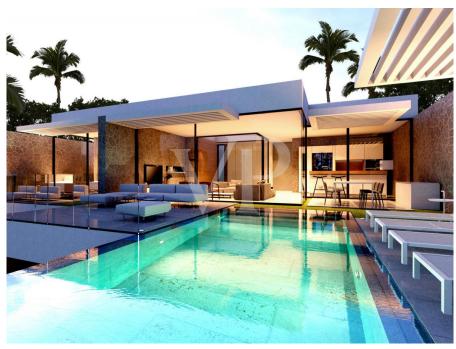

# ??????????: ES223183537 - 38660 Adeje – Costa Adeje ???????

??? ????? ????????

Dieses sagenhafte Neubauprojekt von minimalistisch designten Neubauvillen namens "Siam Gardens", befindet sich oberhalb des Siam Parks, in Caldera del Rey. Die Villen bieten eine perfekte Balance zwischen Natur, Moderne und Komfort. Diese einzigartige Neubau Villa erstreckt sich über zwei Ebenen. Im Obergeschoss befindet sich der elegante offene Wohnbereich mit einer hochwertigen modernen Küche, welche in das atemberaubende Wohnzimmer, mit bodentiefer Glasfront führt. Die beeindruckende Terrassenlandschaft mit Infinity Pool lädt ein, den unglaublichen Ausblick auf das Meer und die Ruhe zu geniessen. Auf dieser Ebene sind zwei Schlafzimmer geplant, beide mit Badezimmer en Suite und eigener Terrasse. Von allen Bereichen wird der fantastische Außenbereich erreicht mit einer großzügigen Terrassenlandschaft und einem sagenhaften Infinity Pool. Im Untergeschoss befindet sich ein weiterer Wohnbereich mit Zugang zu einer schönen Terrasse mit Garten, ein Schlafzimmer mit Badezimmer en Suite und zwei weitere Räume (Maschinenraum und Abstellraum). Ein moderner Treppenaufgang verbindet alle zwei Etage dieser Neubauvilla. Dieses Projekt überzeugt nicht nur mit einer sehr guten Lage, sondern auch durch den perfekten und einzigartigen Design der Villen.

#### ??????????? ??? ???????

- Siam Gardens- Gemeinschaft aus insgesamt 24 qualitativ hochwertigen Villen
- Villa Nummer 4
- 2 Etagen
- Komplett ausgestattete Küche
- 3 Schlafzimmer
- 3 Badezimmer
- Gäste WC
- Infinity Pool 7,5 x 3 metros mit Aussendusche
- Chill out Terrasse
- Überdachter Parkplatz für 2 PKWs
- Haushaltsraum
- Die Villen werden voraussichtlich Anfang 2023 fertiggestellt