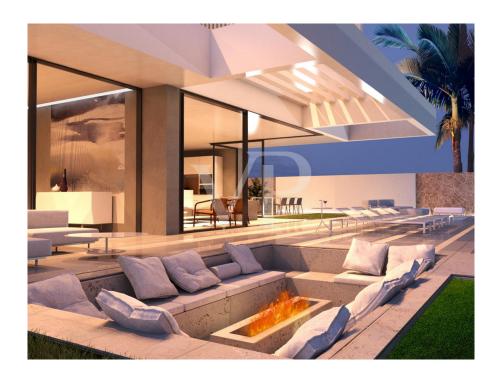

# ??????????: ES223183537 - 38660 Adeje – Costa Adeje ???????

??? ????? ????????

Dieses sagenhafte Neubauprojekt von minimalistisch designten Neubauvillen namens "Siam Gardens", befindet sich oberhalb des Siam Parks, in Caldera del Rey. Die Villen bieten eine perfekte Balance zwischen Natur, Moderne und Komfort. Diese einzigartige Neubau Villa erstreckt sich über zwei Ebenen. Im Obergeschoss befindet sich der elegante offene Wohnbereich mit einer hochwertigen modernen Küche, welche in das atemberaubende Wohnzimmer, mit bodentiefer Glasfront führt. Die beeindruckende Terrassenlandschaft mit Infinity Pool lädt ein, den unglaublichen Ausblick auf das Meer und die Ruhe zu geniessen. Auf dieser Ebene sind zwei Schlafzimmer geplant, beide mit Badezimmer en Suite und eigener Terrasse. Von allen Bereichen wird der fantastische Außenbereich erreicht mit einer großzügigen Terrassenlandschaft und einem sagenhaften Infinity Pool. Im Untergeschoss befindet sich ein weiterer Wohnbereich mit Zugang zu einer schönen Terrasse mit Garten, ein Schlafzimmer mit Badezimmer en Suite und zwei weitere Räume (Maschinenraum und Abstellraum). Ein moderner Treppenaufgang verbindet alle zwei Etage dieser Neubauvilla. Dieses Projekt überzeugt nicht nur mit einer sehr guten Lage, sondern auch durch den perfekten und einzigartigen Design der Villen.

#### ??????????? ??? ???????

- Siam Gardens- Gemeinschaft aus insgesamt 24 qualitativ hochwertigen Villen
- Villa Nummer 4
- 2 Etagen
- Komplett ausgestattete Küche
- 3 Schlafzimmer
- 3 Badezimmer
- Gäste WC
- Infinity Pool 7,5 x 3 metros mit Aussendusche
- Chill out Terrasse
- Überdachter Parkplatz für 2 PKWs
- Haushaltsraum
- Die Villen werden voraussichtlich Anfang 2023 fertiggestellt