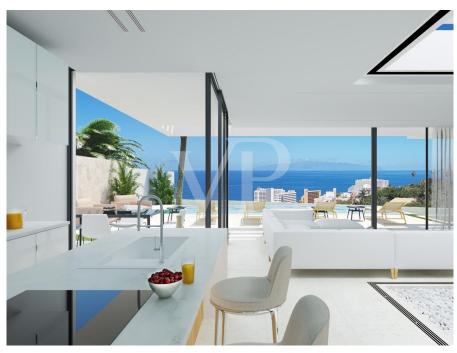

# ??????????: ES223183537 - 38660 Adeje – Costa Adeje ???????

??? ????? ????????

Dieses sagenhafte Neubauprojekt von minimalistisch designten Neubauvillen namens "Siam Gardens", befindet sich oberhalb des Siam Parks, in Caldera del Rey. Die Villen bieten eine perfekte Balance zwischen Natur, Moderne und Komfort. Diese einzigartige Neubau Villa erstreckt sich über zwei Ebenen. Im Obergeschoss befindet sich der elegante offene Wohnbereich mit einer hochwertigen modernen Küche, welche in das atemberaubende Wohnzimmer, mit bodentiefer Glasfront führt. Die beeindruckende Terrassenlandschaft mit Infinity Pool lädt ein, den unglaublichen Ausblick auf das Meer und die Ruhe zu geniessen. Auf dieser Ebene sind zwei Schlafzimmer geplant, beide mit Badezimmer en Suite und eigener Terrasse. Von allen Bereichen wird der fantastische Außenbereich erreicht mit einer großzügigen Terrassenlandschaft und einem sagenhaften Infinity Pool. Im Untergeschoss befindet sich ein weiterer Wohnbereich mit Zugang zu einer schönen Terrasse mit Garten, ein Schlafzimmer mit Badezimmer en Suite und zwei weitere Räume (Maschinenraum und Abstellraum). Ein moderner Treppenaufgang verbindet alle zwei Etage dieser Neubauvilla. Dieses Projekt überzeugt nicht nur mit einer sehr guten Lage, sondern auch durch den perfekten und einzigartigen Design der Villen.

#### ??????????? ??? ???????

- Siam Gardens- Gemeinschaft aus insgesamt 24 qualitativ hochwertigen Villen
- Villa Nummer 4
- 2 Etagen
- Komplett ausgestattete Küche
- 3 Schlafzimmer
- 3 Badezimmer
- Gäste WC
- Infinity Pool 7,5 x 3 metros mit Aussendusche
- Chill out Terrasse
- Überdachter Parkplatz für 2 PKWs
- Haushaltsraum
- Die Villen werden voraussichtlich Anfang 2023 fertiggestellt