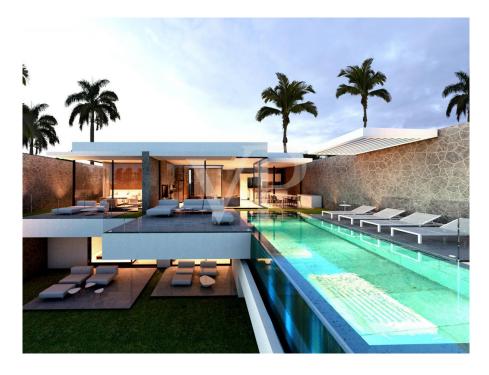

# ??????????: ES223183537 - 38660 Adeje – Costa Adeje ???????

??? ????? ????????

Dieses sagenhafte Neubauprojekt von minimalistisch designten Neubauvillen namens "Siam Gardens", befindet sich oberhalb des Siam Parks, in Caldera del Rey. Die Villen bieten eine perfekte Balance zwischen Natur, Moderne und Komfort. Diese einzigartige Neubau Villa erstreckt sich über zwei Ebenen. Im Obergeschoss befindet sich der elegante offene Wohnbereich mit einer hochwertigen modernen Küche, welche in das atemberaubende Wohnzimmer, mit bodentiefer Glasfront führt. Die beeindruckende Terrassenlandschaft mit Infinity Pool lädt ein, den unglaublichen Ausblick auf das Meer und die Ruhe zu geniessen. Auf dieser Ebene sind zwei Schlafzimmer geplant, beide mit Badezimmer en Suite und eigener Terrasse. Von allen Bereichen wird der fantastische Außenbereich erreicht mit einer großzügigen Terrassenlandschaft und einem sagenhaften Infinity Pool. Im Untergeschoss befindet sich ein weiterer Wohnbereich mit Zugang zu einer schönen Terrasse mit Garten, ein Schlafzimmer mit Badezimmer en Suite und zwei weitere Räume (Maschinenraum und Abstellraum). Ein moderner Treppenaufgang verbindet alle zwei Etage dieser Neubauvilla. Dieses Projekt überzeugt nicht nur mit einer sehr guten Lage, sondern auch durch den perfekten und einzigartigen Design der Villen.

#### ??????????? ??? ???????

- Siam Gardens- Gemeinschaft aus insgesamt 24 qualitativ hochwertigen Villen
- Villa Nummer 4
- 2 Etagen
- Komplett ausgestattete Küche
- 3 Schlafzimmer
- 3 Badezimmer
- Gäste WC
- Infinity Pool 7,5 x 3 metros mit Aussendusche
- Chill out Terrasse
- Überdachter Parkplatz für 2 PKWs
- Haushaltsraum
- Die Villen werden voraussichtlich Anfang 2023 fertiggestellt