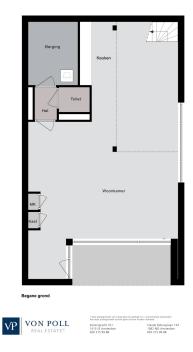

### 

The apartment is located in the middle and lowest tower, Vertical Center, divided over the ground floor and the mezzanine floor.

Ground floor: Direct access to the spacious living room. The living room is a playful space with a difference in height, open kitchen and a spacious adjoining terrace. At the rear there is a hall with separate toilet with fountain, an internal storage room with washing machine connection and a staircase to the sleeping floor.