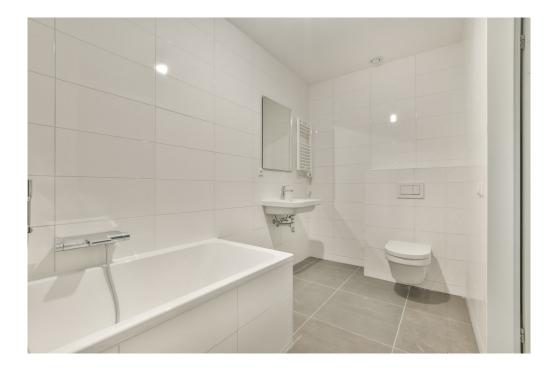

Mezzanine floor: Spacious landing with access to all areas. The three bedrooms are located at the front, in the middle the storage room and the bathroom with toilet, bath, shower and sink.