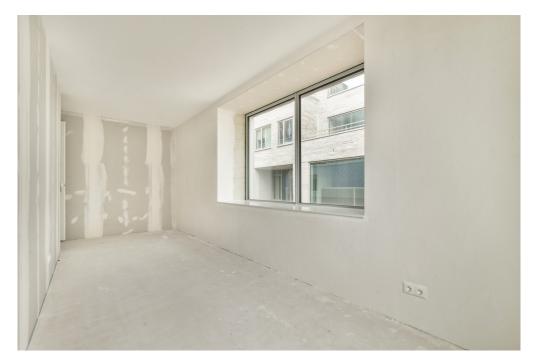

### 

The apartment is located in the middle and lowest tower, Vertical Center, divided over the ground floor and the mezzanine floor.

Ground floor: Direct access to the spacious living room. The living room is a playful space with a difference in height, open kitchen and a spacious adjoining terrace. At the rear there is a hall with separate toilet with fountain, an internal storage room with washing machine connection and a staircase to the sleeping floor.

Mezzanine floor: Spacious landing with access to all areas. The three bedrooms are located at the front, in the middle the storage room and the bathroom with toilet, bath, shower and sink.