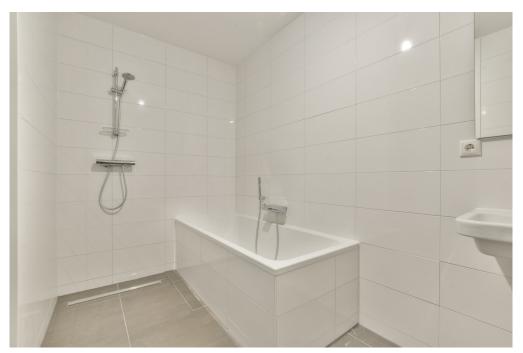

Mezzanine floor: Spacious landing with access to all areas. The three bedrooms are located at the front, in the middle the storage room and the bathroom with toilet, bath, shower and sink.