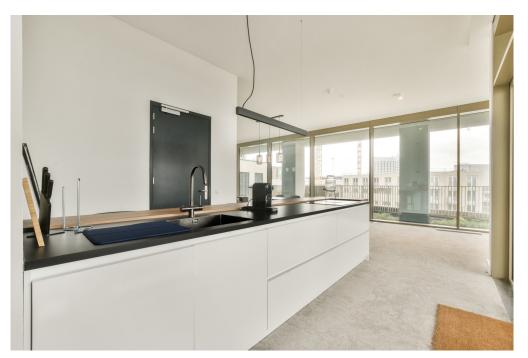

### 

The apartment is located in the middle and lowest tower, Vertical Center, divided over the ground floor and the mezzanine floor.

Ground floor: Direct access to the spacious living room. The living room is a playful space with a difference in height, open kitchen and a spacious adjoining terrace. At the rear there is a hall with separate toilet with fountain, an internal storage room with washing machine connection and a staircase to the sleeping floor.