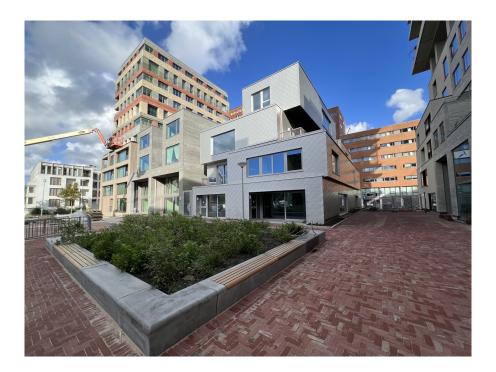

### ??? ????? ????????

VERTICAL CENTER IS COMPLETED! Great living in a sustainable city house completely surrounded by greenery in an up-and-coming neighborhood with a perpetual leasehold that has already been bought off. This beautiful new-build apartment (162 m2) spread over two floors is part of the sustainable new-build project VERTICAL and has a living floor with open kitchen, 3 bedrooms, bathroom, separate toilet, storage room and terrace (approx. 10 m2) and is located on a stone's throw from Sloterdijk Station and is situated on the Menarahof, a sunny, quiet and green square. Builder Heijmans: "We offer our target groups maximum living comfort in a highly urban environment. The architecture is distinctive, partly due to the different signatures of the four architects." The green facades and roofs, with nest boxes and water storage function, stimulate the flora and fauna in the area." The 'vertical gardens' that are created as a result are part of the socalled Bretten cloth, an ecological zone as a connection between the Lange Bretten and the Westerpark. "The green is being pulled into the city."

### ??? ??? ??? ??????????

The area around Sloterdijk Station in Amsterdam-West is rapidly transforming from a location with a monoculture to a mixed living and working area. It's a real hub location. Nice to stay in, easy to go out. Train, bus and metro station Amsterdam-Sloterdijk is within walking distance. Within fifteen minutes you are at Schiphol Airport or the center of Amsterdam, with ten minutes by bike you are in Westerpark and the sea is half an hour away for a day at the beach.