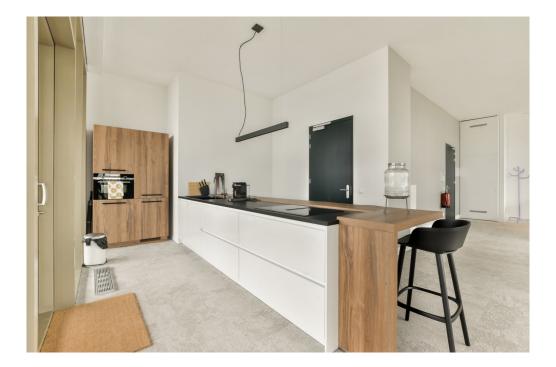

### 

The apartment is located in the middle and lowest tower, Vertical Center, divided over the ground floor and the mezzanine floor.

Ground floor: Direct access to the spacious living room. The living room is a playful space with a difference in height, open kitchen and a spacious adjoining terrace. At the rear there is a hall with separate toilet with fountain, an internal storage room with washing machine connection and a staircase to the sleeping floor.