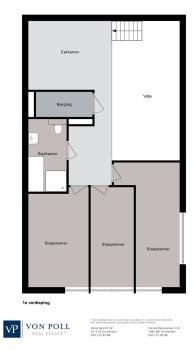

Mezzanine floor: Spacious landing with access to all areas. The three bedrooms are located at the front, in the middle the storage room and the bathroom with toilet, bath, shower and sink.