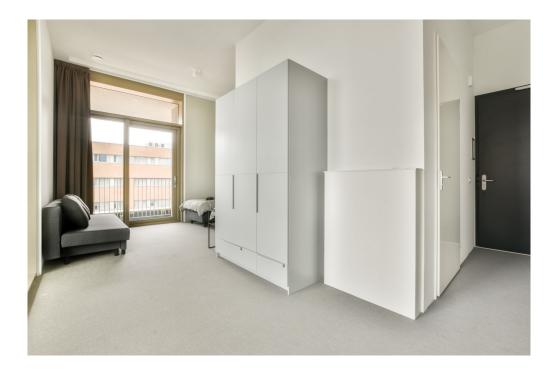

Mezzanine floor: Spacious landing with access to all areas. The three bedrooms are located at the front, in the middle the storage room and the bathroom with toilet, bath, shower and sink.