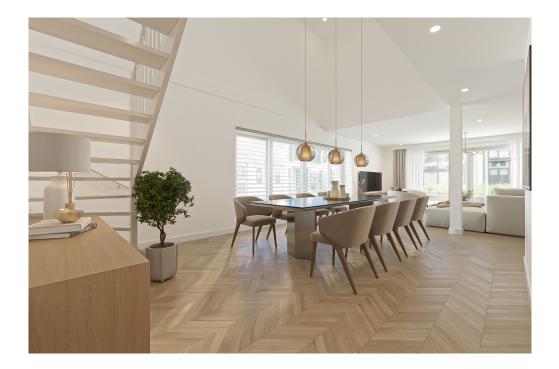

### 

The apartment is located in the middle and lowest tower, Vertical Center, divided over the ground floor and the mezzanine floor.

Ground floor: Direct access to the spacious living room. The living room is a playful space with a difference in height, open kitchen and a spacious adjoining terrace. At the rear there is a hall with separate toilet with fountain, an internal storage room with washing machine connection and a staircase to the sleeping floor.

Mezzanine floor: Spacious landing with access to all areas. The three bedrooms are located at the front, in the middle the storage room and the bathroom with toilet, bath, shower and sink.