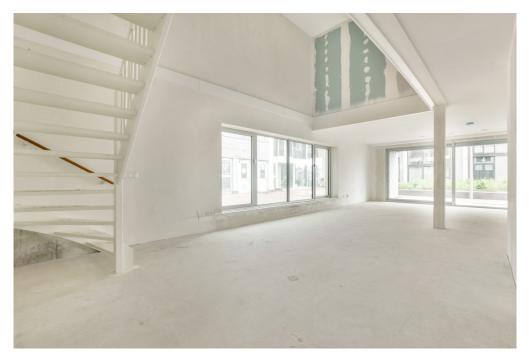

### 

The apartment is located in the middle and lowest tower, Vertical Center, divided over the ground floor and the mezzanine floor.

Ground floor: Direct access to the spacious living room. The living room is a playful space with a difference in height, open kitchen and a spacious adjoining terrace. At the rear there is a hall with separate toilet with fountain, an internal storage room with washing machine connection and a staircase to the sleeping floor.