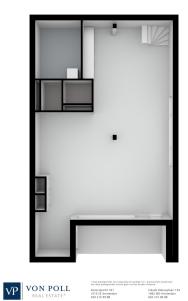

Mezzanine floor: Spacious landing with access to all areas. The three bedrooms are located at the front, in the middle the storage room and the bathroom with toilet, bath, shower and sink.