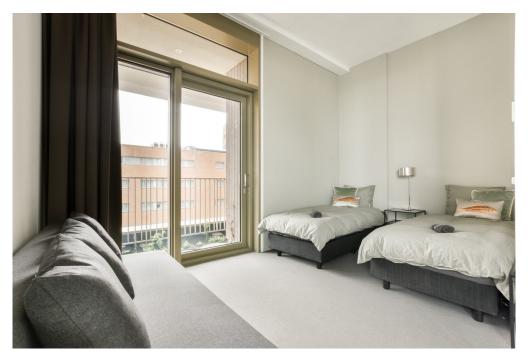

Mezzanine floor: Spacious landing with access to all areas. The three bedrooms are located at the front, in the middle the storage room and the bathroom with toilet, bath, shower and sink.