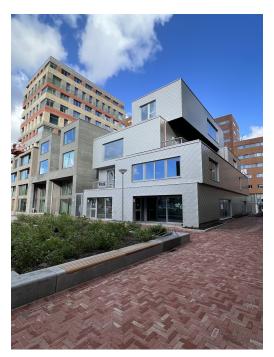

### Amsterdam Menarahof 20

### ??? ????? ????????

VERTICAL CENTER IS COMPLETED! Great living in a sustainable city house completely surrounded by greenery in an up-and-coming neighborhood with a perpetual leasehold that has already been bought off. This beautiful new-build apartment (162 m2) spread over two floors is part of the sustainable new-build project VERTICAL and has a living floor with open kitchen, 3 bedrooms, bathroom, separate toilet, storage room and terrace (approx. 10 m2) and is located on a stone's throw from Sloterdijk Station and is situated on the Menarahof, a sunny, quiet and green square. Builder Heijmans: "We offer our target groups maximum living comfort in a highly urban environment. The architecture is distinctive, partly due to the different signatures of the four architects." The green facades and roofs, with nest boxes and water storage function, stimulate the flora and fauna in the area." The 'vertical gardens' that are created as a result are part of the socalled Bretten cloth, an ecological zone as a connection between the Lange Bretten and the Westerpark. "The green is being pulled into the city."