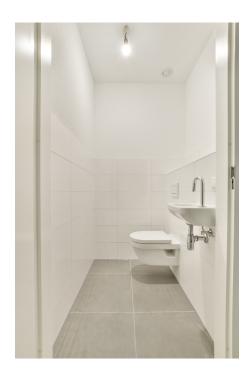

### 

The apartment is located in the middle and lowest tower, Vertical Center, divided over the ground floor and the mezzanine floor.

Ground floor: Direct access to the spacious living room. The living room is a playful space with a difference in height, open kitchen and a spacious adjoining terrace. At the rear there is a hall with separate toilet with fountain, an internal storage room with washing machine connection and a staircase to the sleeping floor.

Mezzanine floor: Spacious landing with access to all areas. The three bedrooms are located at the front, in the middle the storage room and the bathroom with toilet, bath, shower and sink.