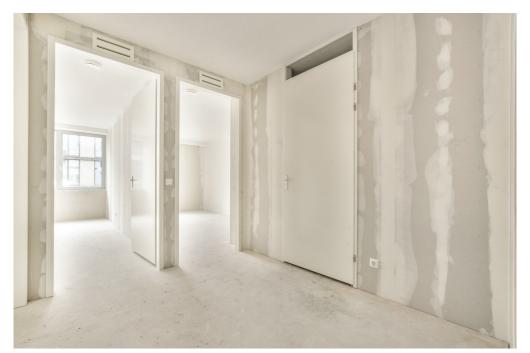

### 

The apartment is located in the middle and lowest tower, Vertical Center, divided over the ground floor and the mezzanine floor.

Ground floor: Direct access to the spacious living room. The living room is a playful space with a difference in height, open kitchen and a spacious adjoining terrace. At the rear there is a hall with separate toilet with fountain, an internal storage room with washing machine connection and a staircase to the sleeping floor.

Mezzanine floor: Spacious landing with access to all areas. The three bedrooms are located at the front, in the middle the storage room and the bathroom with toilet, bath, shower and sink.