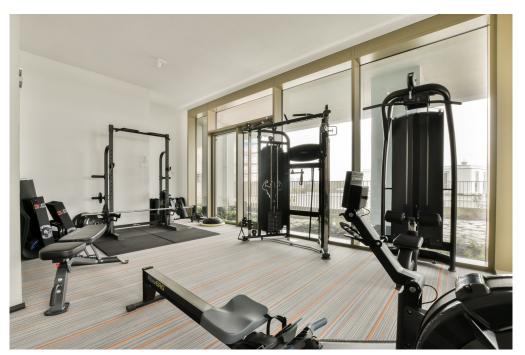

Mezzanine floor: Spacious landing with access to all areas. The three bedrooms are located at the front, in the middle the storage room and the bathroom with toilet, bath, shower and sink.