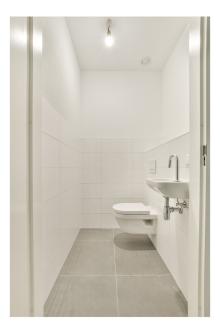

### 

The apartment is located in the middle and lowest tower, Vertical Center, divided over the ground floor and the mezzanine floor.

Ground floor: Direct access to the spacious living room. The living room is a playful space with a difference in height, open kitchen and a spacious adjoining terrace. At the rear there is a hall with separate toilet with fountain, an internal storage room with washing machine connection and a staircase to the sleeping floor.

Mezzanine floor: Spacious landing with access to all areas. The three bedrooms are located at the front, in the middle the storage room and the bathroom with toilet, bath, shower and sink.