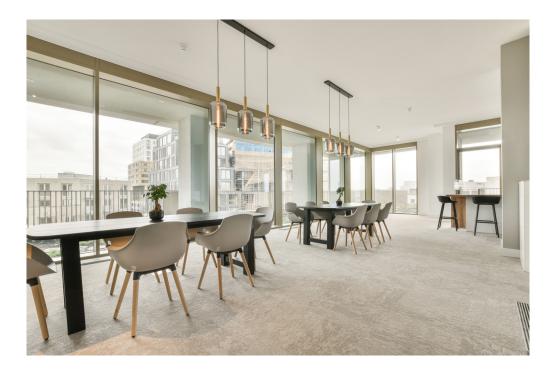

### ??? ????? ????????

VERTICAL CENTER IS COMPLETED! Great living in a sustainable city house completely surrounded by greenery in an up-and-coming neighborhood with a perpetual leasehold that has already been bought off. This beautiful new-build apartment (162 m2) spread over two floors is part of the sustainable new-build project VERTICAL and has a living floor with open kitchen, 3 bedrooms, bathroom, separate toilet, storage room and terrace (approx. 10 m2) and is located on a stone's throw from Sloterdijk Station and is situated on the Menarahof, a sunny, quiet and green square. Builder Heijmans: "We offer our target groups maximum living comfort in a highly urban environment. The architecture is distinctive, partly due to the different signatures of the four architects." The green facades and roofs, with nest boxes and water storage function, stimulate the flora and fauna in the area." The 'vertical gardens' that are created as a result are part of the socalled Bretten cloth, an ecological zone as a connection between the Lange Bretten and the Westerpark. "The green is being pulled into the city."

### 

The apartment is located in the middle and lowest tower, Vertical Center, divided over the ground floor and the mezzanine floor.

Ground floor: Direct access to the spacious living room. The living room is a playful space with a difference in height, open kitchen and a spacious adjoining terrace. At the rear there is a hall with separate toilet with fountain, an internal storage room with washing machine connection and a staircase to the sleeping floor.