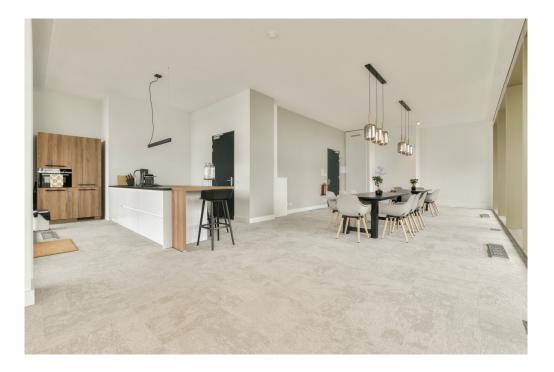

### 

The apartment is located in the middle and lowest tower, Vertical Center, divided over the ground floor and the mezzanine floor.

Ground floor: Direct access to the spacious living room. The living room is a playful space with a difference in height, open kitchen and a spacious adjoining terrace. At the rear there is a hall with separate toilet with fountain, an internal storage room with washing machine connection and a staircase to the sleeping floor.