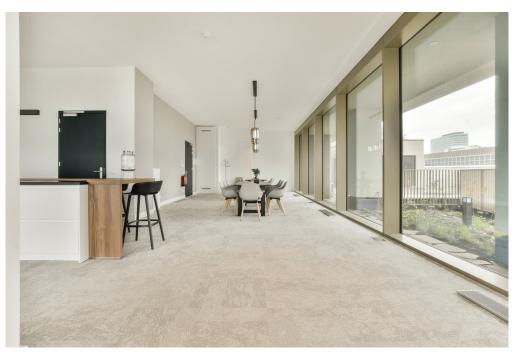

### ??? ????? ????????

VERTICAL CENTER IS COMPLETED! Great living in a sustainable city house completely surrounded by greenery in an up-and-coming neighborhood with a perpetual leasehold that has already been bought off. This beautiful new-build apartment (162 m2) spread over two floors is part of the sustainable new-build project VERTICAL and has a living floor with open kitchen, 3 bedrooms, bathroom, separate toilet, storage room and terrace (approx. 10 m2) and is located on a stone's throw from Sloterdijk Station and is situated on the Menarahof, a sunny, quiet and green square. Builder Heijmans: "We offer our target groups maximum living comfort in a highly urban environment. The architecture is distinctive, partly due to the different signatures of the four architects." The green facades and roofs, with nest boxes and water storage function, stimulate the flora and fauna in the area." The 'vertical gardens' that are created as a result are part of the socalled Bretten cloth, an ecological zone as a connection between the Lange Bretten and the Westerpark. "The green is being pulled into the city."

### 

The apartment is located in the middle and lowest tower, Vertical Center, divided over the ground floor and the mezzanine floor.

Ground floor: Direct access to the spacious living room. The living room is a playful space with a difference in height, open kitchen and a spacious adjoining terrace. At the rear there is a hall with separate toilet with fountain, an internal storage room with washing machine connection and a staircase to the sleeping floor.