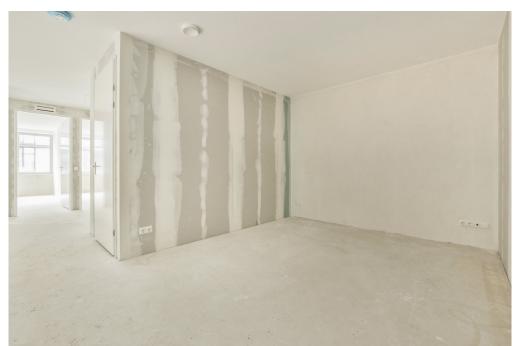

### 

The apartment is located in the middle and lowest tower, Vertical Center, divided over the ground floor and the mezzanine floor.

Ground floor: Direct access to the spacious living room. The living room is a playful space with a difference in height, open kitchen and a spacious adjoining terrace. At the rear there is a hall with separate toilet with fountain, an internal storage room with washing machine connection and a staircase to the sleeping floor.