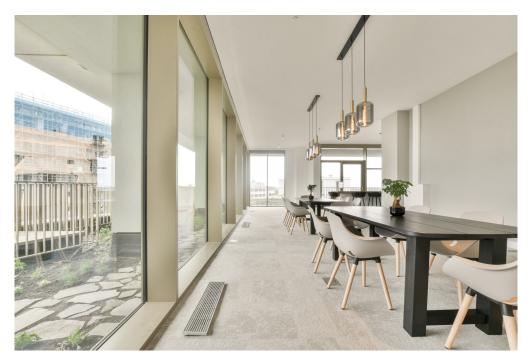

### ??? ????? ????????

VERTICAL CENTER IS COMPLETED! Great living in a sustainable city house completely surrounded by greenery in an up-and-coming neighborhood with a perpetual leasehold that has already been bought off. This beautiful new-build apartment (162 m2) spread over two floors is part of the sustainable new-build project VERTICAL and has a living floor with open kitchen, 3 bedrooms, bathroom, separate toilet, storage room and terrace (approx. 10 m2) and is located on a stone's throw from Sloterdijk Station and is situated on the Menarahof, a sunny, quiet and green square. Builder Heijmans: "We offer our target groups maximum living comfort in a highly urban environment. The architecture is distinctive, partly due to the different signatures of the four architects." The green facades and roofs, with nest boxes and water storage function, stimulate the flora and fauna in the area." The 'vertical gardens' that are created as a result are part of the socalled Bretten cloth, an ecological zone as a connection between the Lange Bretten and the Westerpark. "The green is being pulled into the city."

### 

The apartment is located in the middle and lowest tower, Vertical Center, divided over the ground floor and the mezzanine floor.

Ground floor: Direct access to the spacious living room. The living room is a playful space with a difference in height, open kitchen and a spacious adjoining terrace. At the rear there is a hall with separate toilet with fountain, an internal storage room with washing machine connection and a staircase to the sleeping floor.