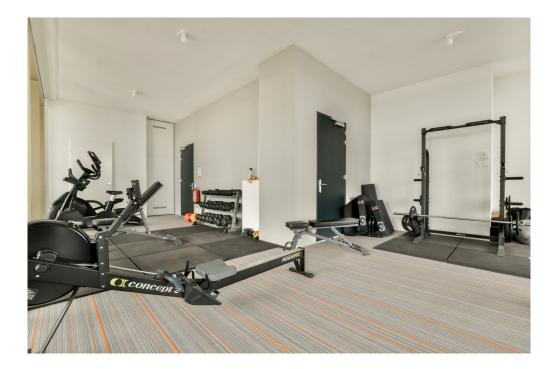

Mezzanine floor: Spacious landing with access to all areas. The three bedrooms are located at the front, in the middle the storage room and the bathroom with toilet, bath, shower and sink.