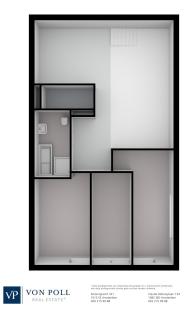

Mezzanine floor: Spacious landing with access to all areas. The three bedrooms are located at the front, in the middle the storage room and the bathroom with toilet, bath, shower and sink.