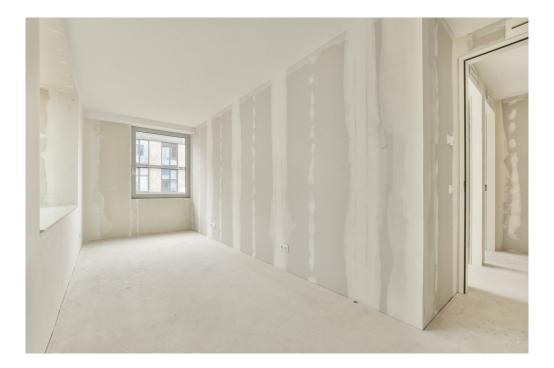

### 

The apartment is located in the middle and lowest tower, Vertical Center, divided over the ground floor and the mezzanine floor.

Ground floor: Direct access to the spacious living room. The living room is a playful space with a difference in height, open kitchen and a spacious adjoining terrace. At the rear there is a hall with separate toilet with fountain, an internal storage room with washing machine connection and a staircase to the sleeping floor.

Mezzanine floor: Spacious landing with access to all areas. The three bedrooms are located at the front, in the middle the storage room and the bathroom with toilet, bath, shower and sink.