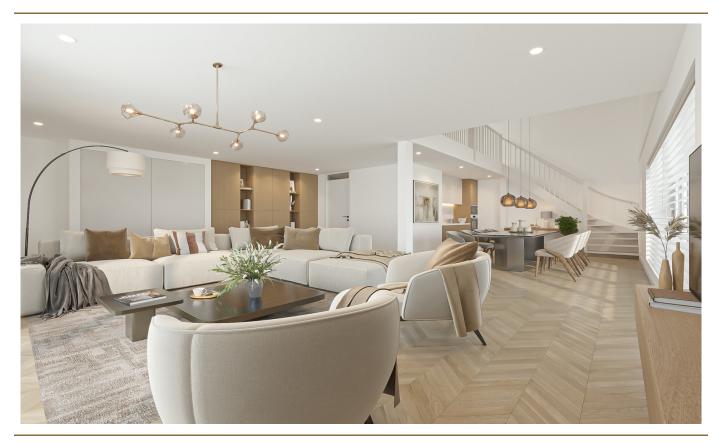

### ??? ????? ????????

VERTICAL CENTER IS COMPLETED! Great living in a sustainable city house completely surrounded by greenery in an up-and-coming neighborhood with a perpetual leasehold that has already been bought off. This beautiful new-build apartment (162 m2) spread over two floors is part of the sustainable new-build project VERTICAL and has a living floor with open kitchen, 3 bedrooms, bathroom, separate toilet, storage room and terrace (approx. 10 m2) and is located on a stone's throw from Sloterdijk Station and is situated on the Menarahof, a sunny, quiet and green square. Builder Heijmans: "We offer our target groups maximum living comfort in a highly urban environment. The architecture is distinctive, partly due to the different signatures of the four architects." The green facades and roofs, with nest boxes and water storage function, stimulate the flora and fauna in the area." The 'vertical gardens' that are created as a result are part of the socalled Bretten cloth, an ecological zone as a connection between the Lange Bretten and the Westerpark. "The green is being pulled into the city."

### 

The apartment is located in the middle and lowest tower, Vertical Center, divided over the ground floor and the mezzanine floor.

Ground floor: Direct access to the spacious living room. The living room is a playful space with a difference in height, open kitchen and a spacious adjoining terrace. At the rear there is a hall with separate toilet with fountain, an internal storage room with washing machine connection and a staircase to the sleeping floor.