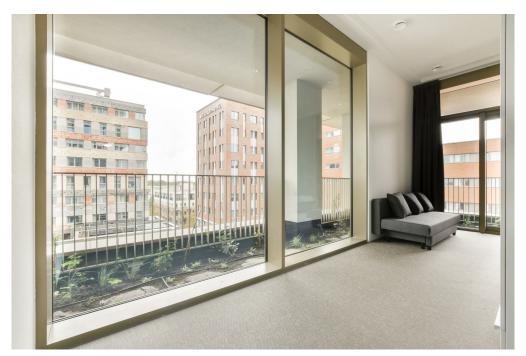

### 

The apartment is located in the middle and lowest tower, Vertical Center, divided over the ground floor and the mezzanine floor.

Ground floor: Direct access to the spacious living room. The living room is a playful space with a difference in height, open kitchen and a spacious adjoining terrace. At the rear there is a hall with separate toilet with fountain, an internal storage room with washing machine connection and a staircase to the sleeping floor.