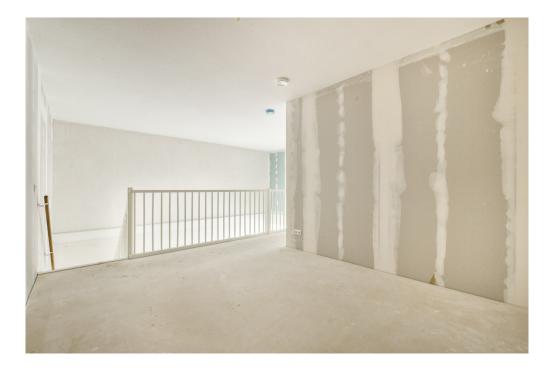

Mezzanine floor: Spacious landing with access to all areas. The three bedrooms are located at the front, in the middle the storage room and the bathroom with toilet, bath, shower and sink.