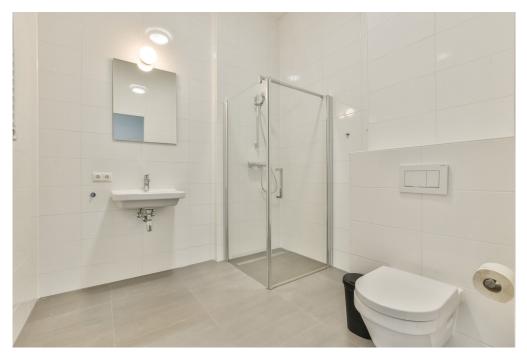

Mezzanine floor: Spacious landing with access to all areas. The three bedrooms are located at the front, in the middle the storage room and the bathroom with toilet, bath, shower and sink.