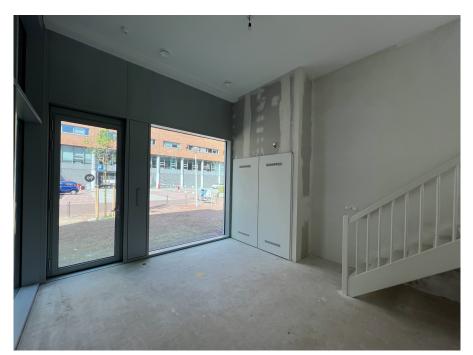

### 

The apartment is located in the middle and lowest tower, Vertical Center, divided over the ground floor and the mezzanine floor.

Ground floor: Direct access to the spacious living room. The living room is a playful space with a difference in height, open kitchen and a spacious adjoining terrace. At the rear there is a hall with separate toilet with fountain, an internal storage room with washing machine connection and a staircase to the sleeping floor.