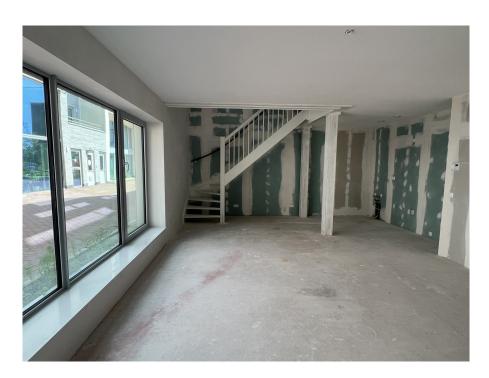

## ??? ????? ????????

Great living in a sustainable 'Stadswoning woning' completely surrounded by greenery in an up-and-coming neighbourhood! This beautiful new-build apartment (138 m2) spread over two floors is part of the sustainable new-build project VERTICAL and has a living floor with open kitchen, 3 bedrooms, bathroom, separate toilet, storage room and terrace (approx. 14 m2) and is located on a stone's throw from Sloterdijk Station.

### 

The apartment is located in the middle and lowest tower, Vertical Center, divided over the ground floor and the mezzanine floor.

Ground floor: Direct access to the spacious living room. The living room is a playful space with a difference in height, open kitchen and a spacious adjoining terrace. At the rear there is a hall with separate toilet with fountain, an internal storage room with washing machine connection and a staircase to the sleeping floor.