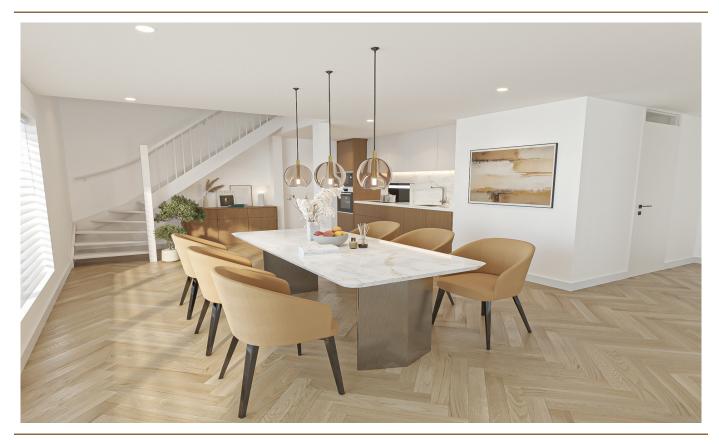

## ??? ????? ????????

Great living in a sustainable 'Stadswoning woning' completely surrounded by greenery in an up-and-coming neighbourhood! This beautiful new-build apartment (138 m2) spread over two floors is part of the sustainable new-build project VERTICAL and has a living floor with open kitchen, 3 bedrooms, bathroom, separate toilet, storage room and terrace (approx. 14 m2) and is located on a stone's throw from Sloterdijk Station.

### 

The apartment is located in the middle and lowest tower, Vertical Center, divided over the ground floor and the mezzanine floor.

Ground floor: Direct access to the spacious living room. The living room is a playful space with a difference in height, open kitchen and a spacious adjoining terrace. At the rear there is a hall with separate toilet with fountain, an internal storage room with washing machine connection and a staircase to the sleeping floor.