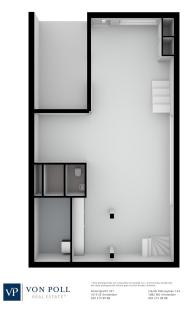

Mezzanine floor: Spacious landing with access to all areas. The three bedrooms are located at the front together with the storage room. At the back you find the bathroom with toilet, bath, shower and sink.