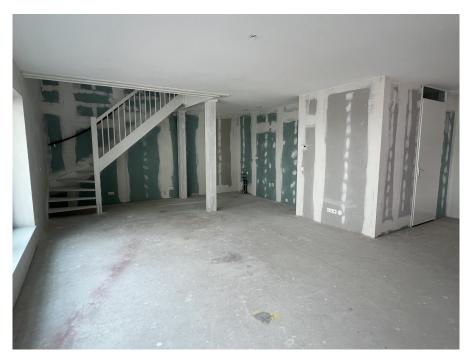

### 

The apartment is located in the middle and lowest tower, Vertical Center, divided over the ground floor and the mezzanine floor.

Ground floor: Direct access to the spacious living room. The living room is a playful space with a difference in height, open kitchen and a spacious adjoining terrace. At the rear there is a hall with separate toilet with fountain, an internal storage room with washing machine connection and a staircase to the sleeping floor.

Mezzanine floor: Spacious landing with access to all areas. The three bedrooms are located at the front together with the storage room. At the back you find the bathroom with toilet, bath, shower and sink.