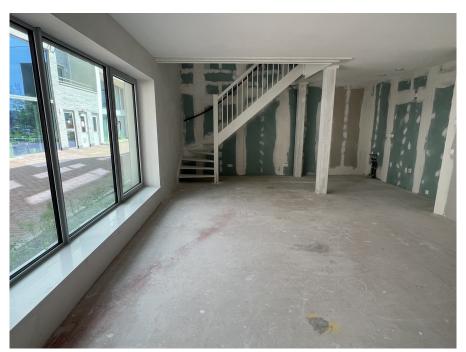

## ??? ????? ????????

Great living in a sustainable 'Stadswoning woning' completely surrounded by greenery in an up-and-coming neighbourhood! This beautiful new-build apartment (138 m2) spread over two floors is part of the sustainable new-build project VERTICAL and has a living floor with open kitchen, 3 bedrooms, bathroom, separate toilet, storage room and terrace (approx. 14 m2) and is located on a stone's throw from Sloterdijk Station.

### 

The apartment is located in the middle and lowest tower, Vertical Center, divided over the ground floor and the mezzanine floor.

Ground floor: Direct access to the spacious living room. The living room is a playful space with a difference in height, open kitchen and a spacious adjoining terrace. At the rear there is a hall with separate toilet with fountain, an internal storage room with washing machine connection and a staircase to the sleeping floor.