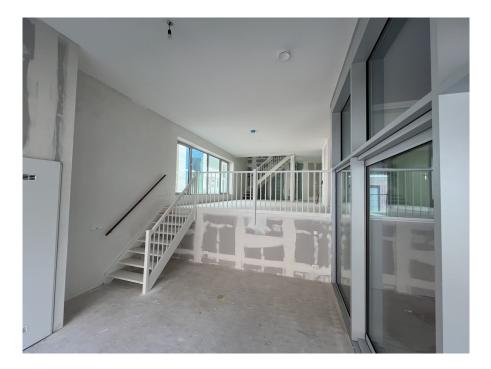

### 

The apartment is located in the middle and lowest tower, Vertical Center, divided over the ground floor and the mezzanine floor.

Ground floor: Direct access to the spacious living room. The living room is a playful space with a difference in height, open kitchen and a spacious adjoining terrace. At the rear there is a hall with separate toilet with fountain, an internal storage room with washing machine connection and a staircase to the sleeping floor.

Mezzanine floor: Spacious landing with access to all areas. The three bedrooms are located at the front together with the storage room. At the back you find the bathroom with toilet, bath, shower and sink.