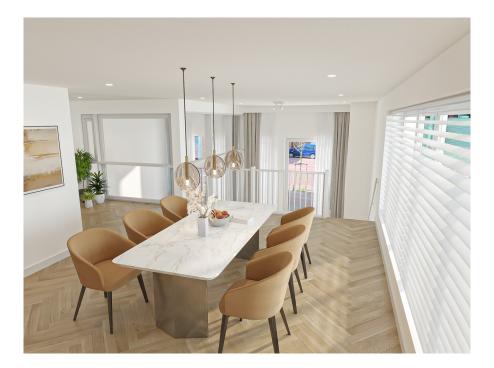

## ??? ????? ????????

Great living in a sustainable 'Stadswoning woning' completely surrounded by greenery in an up-and-coming neighbourhood! This beautiful new-build apartment (138 m2) spread over two floors is part of the sustainable new-build project VERTICAL and has a living floor with open kitchen, 3 bedrooms, bathroom, separate toilet, storage room and terrace (approx. 14 m2) and is located on a stone's throw from Sloterdijk Station.

### 

The apartment is located in the middle and lowest tower, Vertical Center, divided over the ground floor and the mezzanine floor.

Ground floor: Direct access to the spacious living room. The living room is a playful space with a difference in height, open kitchen and a spacious adjoining terrace. At the rear there is a hall with separate toilet with fountain, an internal storage room with washing machine connection and a staircase to the sleeping floor.