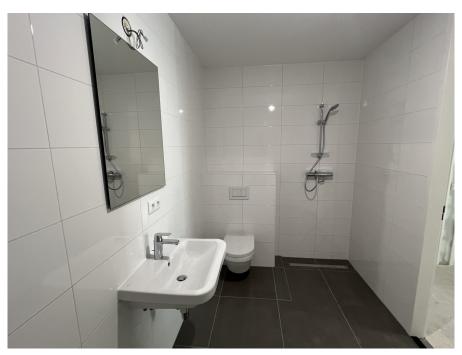

Mezzanine floor: Spacious landing with access to all areas. The three bedrooms are located at the front together with the storage room. At the back you find the bathroom with toilet, bath, shower and sink.