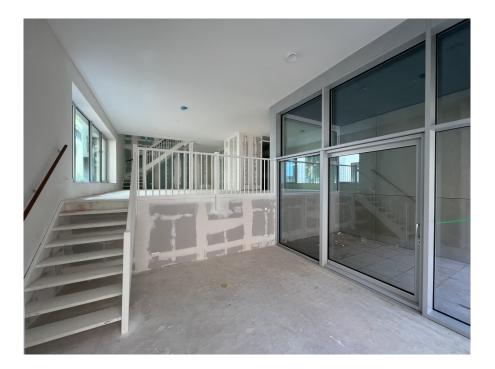

### 

The apartment is located in the middle and lowest tower, Vertical Center, divided over the ground floor and the mezzanine floor.

Ground floor: Direct access to the spacious living room. The living room is a playful space with a difference in height, open kitchen and a spacious adjoining terrace. At the rear there is a hall with separate toilet with fountain, an internal storage room with washing machine connection and a staircase to the sleeping floor.