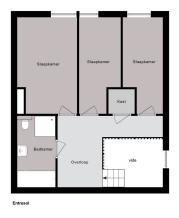

Mezzanine floor: Spacious landing with access to all areas. The three bedrooms are located at the front together with the storage room. At the back you find the bathroom with toilet, bath, shower and sink.