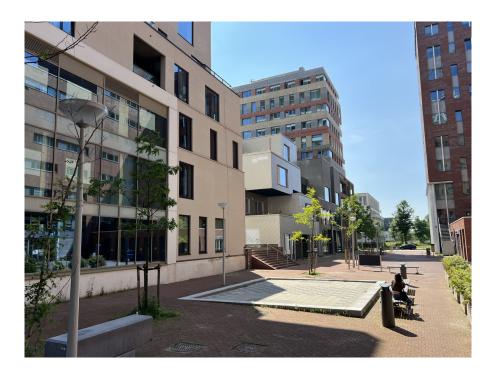

## ??? ????? ????????

Great living in a sustainable 'Stadswoning woning' completely surrounded by greenery in an up-and-coming neighbourhood! This beautiful new-build apartment (138 m2) spread over two floors is part of the sustainable new-build project VERTICAL and has a living floor with open kitchen, 3 bedrooms, bathroom, separate toilet, storage room and terrace (approx. 14 m2) and is located on a stone's throw from Sloterdijk Station.

### 

VERTICAL Project This garden home is part of the "VERTICAL" project, which consists of three sub-areas: "East" with a tall tower with 112 apartments, "Center" with 14 town and garden homes in low-rise buildings, and a mid-rise tower "West" with 42 rental homes. Designed by five Dutch architects, the project meets contemporary sustainability requirements, making VERTICAL one of the most sustainable buildings in the Netherlands. Great attention has been paid to outdoor space and workplaces, with green facades and roof gardens that help reduce heating of the building. The icing on the cake is the "shared living" concept, which allows you to meet friends or neighbors on a floor in the residential tower. The complex also features a gym, shared work space and 2 bookable guest room.