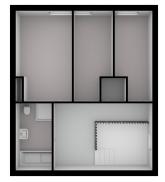

### 

The apartment is located in the middle and lowest tower, Vertical Center, divided over the ground floor and the mezzanine floor.

Ground floor: Direct access to the spacious living room. The living room is a playful space with a difference in height, open kitchen and a spacious adjoining terrace. At the rear there is a hall with separate toilet with fountain, an internal storage room with washing machine connection and a staircase to the sleeping floor.