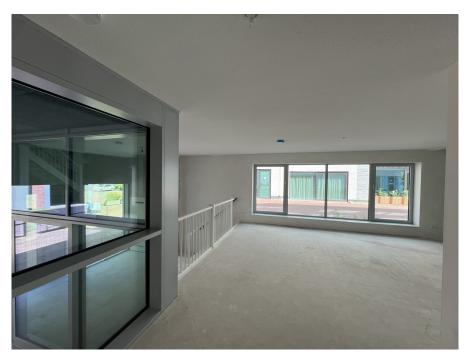

### 

The apartment is located in the middle and lowest tower, Vertical Center, divided over the ground floor and the mezzanine floor.

Ground floor: Direct access to the spacious living room. The living room is a playful space with a difference in height, open kitchen and a spacious adjoining terrace. At the rear there is a hall with separate toilet with fountain, an internal storage room with washing machine connection and a staircase to the sleeping floor.

Mezzanine floor: Spacious landing with access to all areas. The three bedrooms are located at the front together with the storage room. At the back you find the bathroom with toilet, bath, shower and sink.