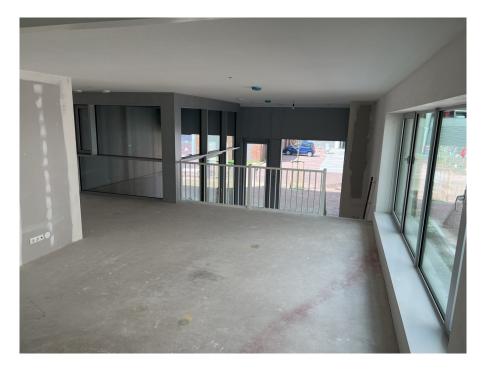

### 

The apartment is located in the middle and lowest tower, Vertical Center, divided over the ground floor and the mezzanine floor.

Ground floor: Direct access to the spacious living room. The living room is a playful space with a difference in height, open kitchen and a spacious adjoining terrace. At the rear there is a hall with separate toilet with fountain, an internal storage room with washing machine connection and a staircase to the sleeping floor.

Mezzanine floor: Spacious landing with access to all areas. The three bedrooms are located at the front together with the storage room. At the back you find the bathroom with toilet, bath, shower and sink.