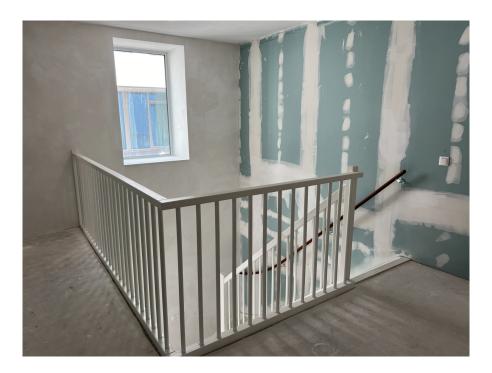

### 

The apartment is located in the middle and lowest tower, Vertical Center, divided over the ground floor and the mezzanine floor.

Ground floor: Direct access to the spacious living room. The living room is a playful space with a difference in height, open kitchen and a spacious adjoining terrace. At the rear there is a hall with separate toilet with fountain, an internal storage room with washing machine connection and a staircase to the sleeping floor.

Mezzanine floor: Spacious landing with access to all areas. The three bedrooms are located at the front together with the storage room. At the back you find the bathroom with toilet, bath, shower and sink.