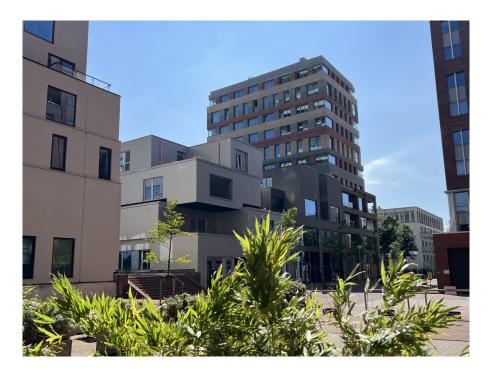

### 

VERTICAL Project This garden home is part of the "VERTICAL" project, which consists of three sub-areas: "East" with a tall tower with 112 apartments, "Center" with 14 town and garden homes in low-rise buildings, and a mid-rise tower "West" with 42 rental homes. Designed by five Dutch architects, the project meets contemporary sustainability requirements, making VERTICAL one of the most sustainable buildings in the Netherlands. Great attention has been paid to outdoor space and workplaces, with green facades and roof gardens that help reduce heating of the building. The icing on the cake is the "shared living" concept, which allows you to meet friends or neighbors on a floor in the residential tower. The complex also features a gym, shared work space and 2 bookable guest room.