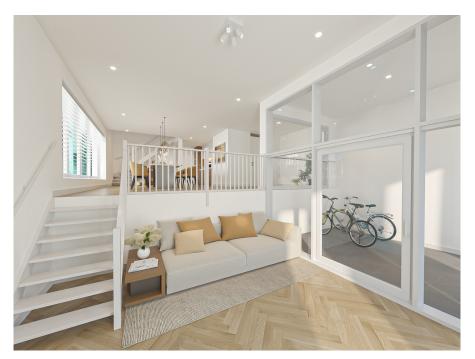

### 

The apartment is located in the middle and lowest tower, Vertical Center, divided over the ground floor and the mezzanine floor.

Ground floor: Direct access to the spacious living room. The living room is a playful space with a difference in height, open kitchen and a spacious adjoining terrace. At the rear there is a hall with separate toilet with fountain, an internal storage room with washing machine connection and a staircase to the sleeping floor.

Mezzanine floor: Spacious landing with access to all areas. The three bedrooms are located at the front together with the storage room. At the back you find the bathroom with toilet, bath, shower and sink.