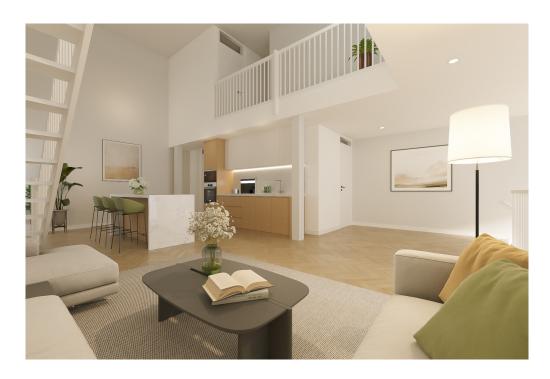

??? ????? ????????

VERTICAL CENTER IS COMPLETED! Great living in a sustainable 'Stadswoning woning' completely surrounded by greenery in an up-and-coming neighbourhood! This beautiful new-build apartment (147 m2) spread over two floors is part of the sustainable new-build project VERTICAL and has a living floor with open kitchen, 3 bedrooms, bathroom, 2 separate toilets, storage room and terrace (approx. 14 m2) and is located on a stone's throw from Sloterdijk Station.

#### ??????????? ??? ???????

Ground floor: Direct access to the spacious living room. The living room is a playful space with a difference in height, open kitchen and a spacious adjoining terrace. At the rear there is a hall with separate toilet with fountain, an internal storage room with washing machine connection and a staircase to the sleeping floor.