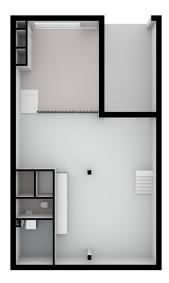

??? ????? ????????

VERTICAL CENTER IS COMPLETED! Great living in a sustainable 'Stadswoning woning' completely surrounded by greenery in an up-and-coming neighbourhood! This beautiful new-build apartment (147 m2) spread over two floors is part of the sustainable new-build project VERTICAL and has a living floor with open kitchen, 3 bedrooms, bathroom, 2 separate toilets, storage room and terrace (approx. 14 m2) and is located on a stone's throw from Sloterdijk Station.

#### ??????????? ??? ???????

Ground floor: Direct access to the spacious living room. The living room is a playful space with a difference in height, open kitchen and a spacious adjoining terrace. At the rear there is a hall with separate toilet with fountain, an internal storage room with washing machine connection and a staircase to the sleeping floor.

Mezzanine floor: Spacious landing with access to all areas. The three bedrooms are located at the front, in the middle a second separate toilet with sink and a storage room. At the rear the bathroom with bath, shower and double sink.