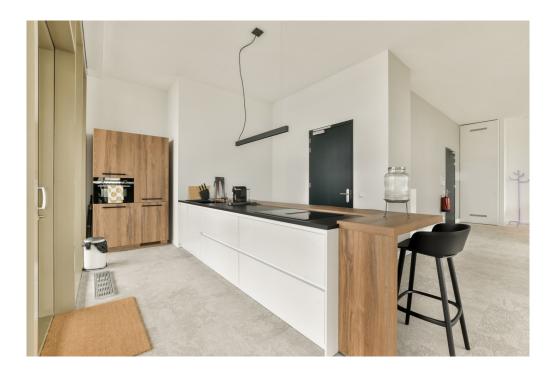

??? ????? ????????

VERTICAL CENTER IS COMPLETED! Great living in a sustainable 'Stadswoning woning' completely surrounded by greenery in an up-and-coming neighbourhood! This beautiful new-build apartment (147 m2) spread over two floors is part of the sustainable new-build project VERTICAL and has a living floor with open kitchen, 3 bedrooms, bathroom, 2 separate toilets, storage room and terrace (approx. 14 m2) and is located on a stone's throw from Sloterdijk Station.

#### ??????????? ??? ???????

Ground floor: Direct access to the spacious living room. The living room is a playful space with a difference in height, open kitchen and a spacious adjoining terrace. At the rear there is a hall with separate toilet with fountain, an internal storage room with washing machine connection and a staircase to the sleeping floor.