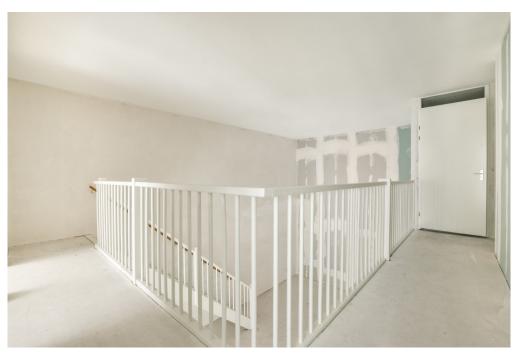

#### ??????????? ??? ???????

Ground floor: Direct access to the spacious living room. The living room is a playful space with a difference in height, open kitchen and a spacious adjoining terrace. At the rear there is a hall with separate toilet with fountain, an internal storage room with washing machine connection and a staircase to the sleeping floor.

Mezzanine floor: Spacious landing with access to all areas. The three bedrooms are located at the front, in the middle a second separate toilet with sink and a storage room. At the rear the bathroom with bath, shower and double sink.