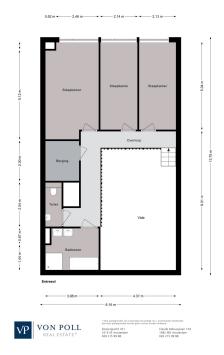

Mezzanine floor: Spacious landing with access to all areas. The three bedrooms are located at the front, in the middle a second separate toilet with sink and a storage room. At the rear the bathroom with bath, shower and double sink.