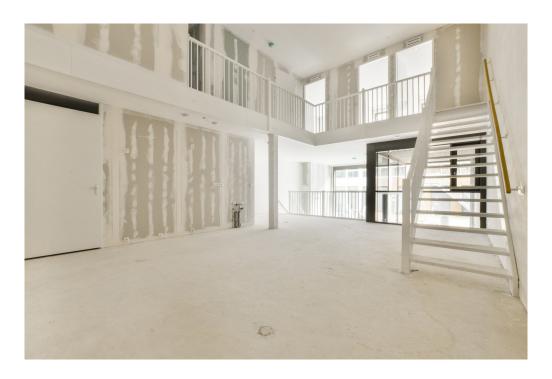

#### ??????????? ??? ???????

Ground floor: Direct access to the spacious living room. The living room is a playful space with a difference in height, open kitchen and a spacious adjoining terrace. At the rear there is a hall with separate toilet with fountain, an internal storage room with washing machine connection and a staircase to the sleeping floor.

Mezzanine floor: Spacious landing with access to all areas. The three bedrooms are located at the front, in the middle a second separate toilet with sink and a storage room. At the rear the bathroom with bath, shower and double sink.