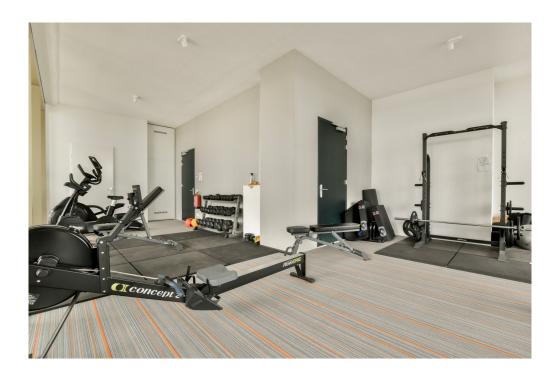

????? ???????????

VERTICAL Project This garden home is part of the "VERTICAL" project, which consists of three sub-areas: "East" with a tall tower with 112 apartments, "Center" with 14 town and garden homes in low-rise buildings, and a mid-rise tower "West" with 42 rental homes. Designed by five Dutch architects, the project meets contemporary sustainability requirements, making VERTICAL one of the most sustainable buildings in the Netherlands. Great attention has been paid to outdoor space and workplaces, with green facades and roof gardens that help reduce heating of the building. The icing on the cake is the "shared living" concept, which allows you to meet friends or neighbors on a floor in the residential tower. The complex also features a gym, shared work space and 2 bookable guest room.