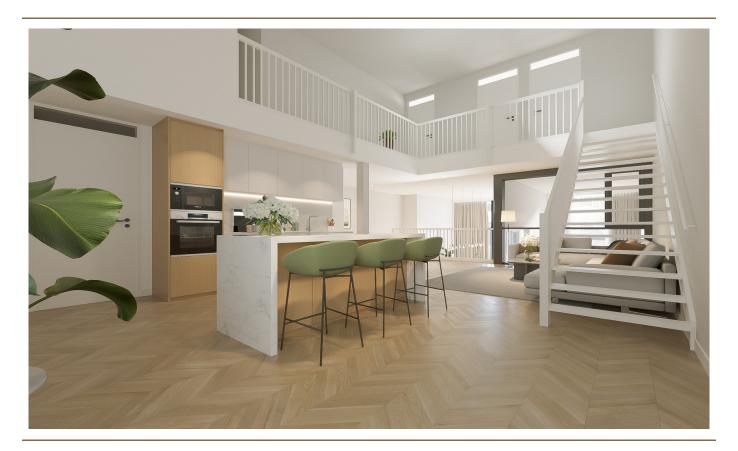

??? ????? ????????

VERTICAL CENTER IS COMPLETED! Great living in a sustainable 'Stadswoning woning' completely surrounded by greenery in an up-and-coming neighbourhood! This beautiful new-build apartment (147 m2) spread over two floors is part of the sustainable new-build project VERTICAL and has a living floor with open kitchen, 3 bedrooms, bathroom, 2 separate toilets, storage room and terrace (approx. 14 m2) and is located on a stone's throw from Sloterdijk Station.

#### ??????????? ??? ???????

Ground floor: Direct access to the spacious living room. The living room is a playful space with a difference in height, open kitchen and a spacious adjoining terrace. At the rear there is a hall with separate toilet with fountain, an internal storage room with washing machine connection and a staircase to the sleeping floor.