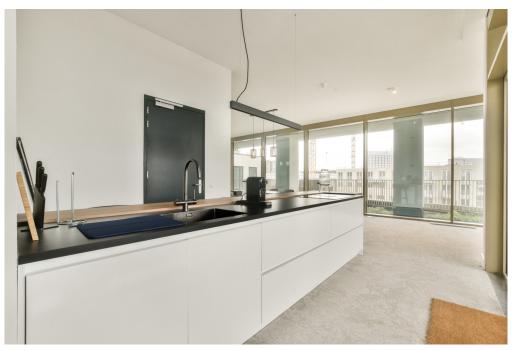

#### ??????????? ??? ???????

Ground floor: Direct access to the spacious living room. The living room is a playful space with a difference in height, open kitchen and a spacious adjoining terrace. At the rear there is a hall with separate toilet with fountain, an internal storage room with washing machine connection and a staircase to the sleeping floor.