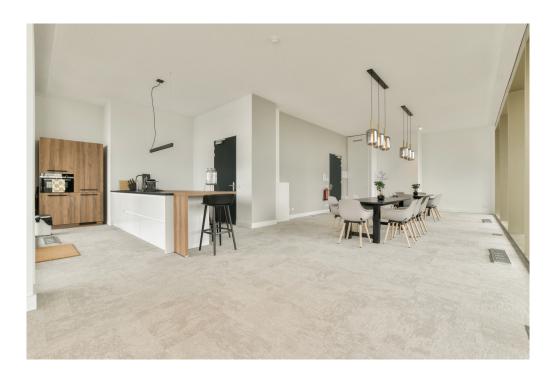

??? ????? ????????

VERTICAL CENTER IS COMPLETED! Great living in a sustainable 'Stadswoning woning' completely surrounded by greenery in an up-and-coming neighbourhood! This beautiful new-build apartment (147 m2) spread over two floors is part of the sustainable new-build project VERTICAL and has a living floor with open kitchen, 3 bedrooms, bathroom, 2 separate toilets, storage room and terrace (approx. 14 m2) and is located on a stone's throw from Sloterdijk Station.

#### ??????????? ??? ???????

Ground floor: Direct access to the spacious living room. The living room is a playful space with a difference in height, open kitchen and a spacious adjoining terrace. At the rear there is a hall with separate toilet with fountain, an internal storage room with washing machine connection and a staircase to the sleeping floor.