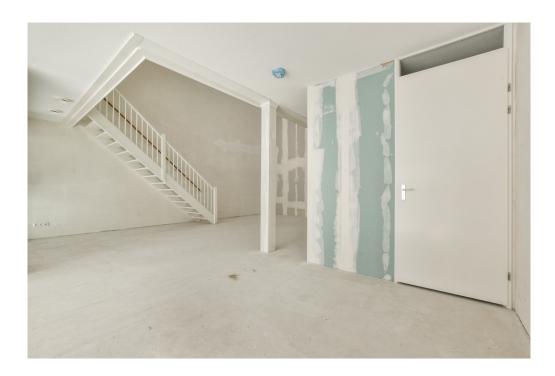

#### ??????????? ??? ???????

Ground floor: Direct access to the spacious living room. The living room is a playful space with a difference in height, open kitchen and a spacious adjoining terrace. At the rear there is a hall with separate toilet with fountain, an internal storage room with washing machine connection and a staircase to the sleeping floor.

Mezzanine floor: Spacious landing with access to all areas. The three bedrooms are located at the front, in the middle a second separate toilet with sink and a storage room. At the rear the bathroom with bath, shower and double sink.