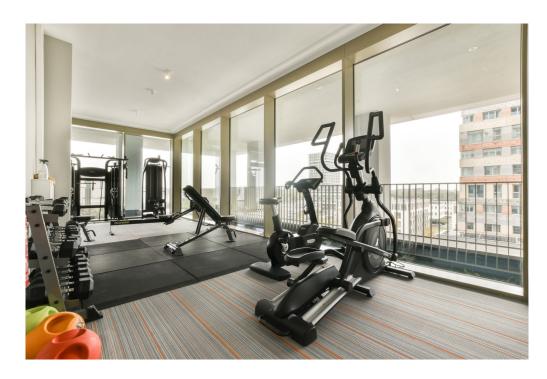

????? ???????????

VERTICAL Project This garden home is part of the "VERTICAL" project, which consists of three sub-areas: "East" with a tall tower with 112 apartments, "Center" with 14 town and garden homes in low-rise buildings, and a mid-rise tower "West" with 42 rental homes. Designed by five Dutch architects, the project meets contemporary sustainability requirements, making VERTICAL one of the most sustainable buildings in the Netherlands. Great attention has been paid to outdoor space and workplaces, with green facades and roof gardens that help reduce heating of the building. The icing on the cake is the "shared living" concept, which allows you to meet friends or neighbors on a floor in the residential tower. The complex also features a gym, shared work space and 2 bookable guest room.