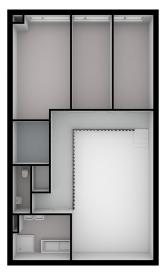

#### ??????????? ??? ???????

Ground floor: Direct access to the spacious living room. The living room is a playful space with a difference in height, open kitchen and a spacious adjoining terrace. At the rear there is a hall with separate toilet with fountain, an internal storage room with washing machine connection and a staircase to the sleeping floor.