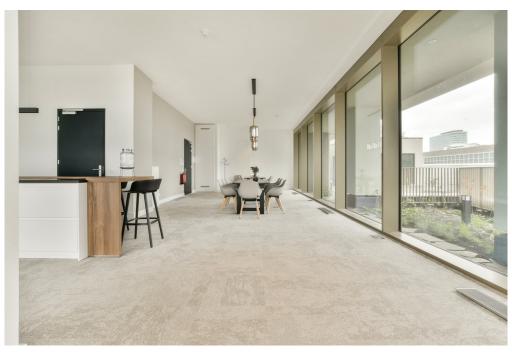

??? ????? ????????

VERTICAL CENTER IS COMPLETED! Great living in a sustainable 'Stadswoning woning' completely surrounded by greenery in an up-and-coming neighbourhood! This beautiful new-build apartment (147 m2) spread over two floors is part of the sustainable new-build project VERTICAL and has a living floor with open kitchen, 3 bedrooms, bathroom, 2 separate toilets, storage room and terrace (approx. 14 m2) and is located on a stone's throw from Sloterdijk Station.

#### ??????????? ??? ???????

Ground floor: Direct access to the spacious living room. The living room is a playful space with a difference in height, open kitchen and a spacious adjoining terrace. At the rear there is a hall with separate toilet with fountain, an internal storage room with washing machine connection and a staircase to the sleeping floor.