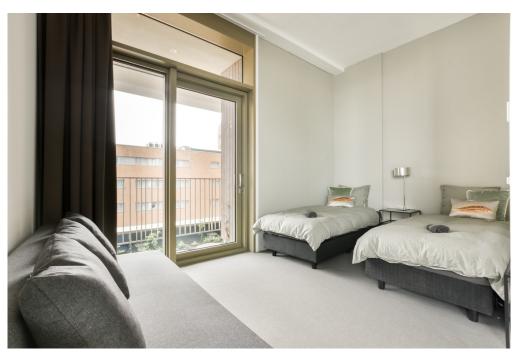

Mezzanine floor: Spacious landing with access to all areas. The three bedrooms are located at the front, in the middle a second separate toilet with sink and a storage room. At the rear the bathroom with bath, shower and double sink.