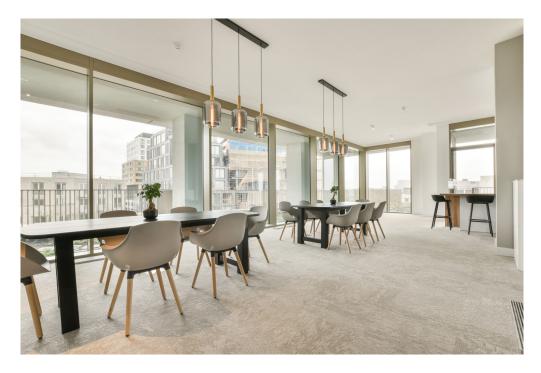

????? ???????????

VERTICAL Project This garden home is part of the "VERTICAL" project, which consists of three sub-areas: "East" with a tall tower with 112 apartments, "Center" with 14 town and garden homes in low-rise buildings, and a mid-rise tower "West" with 42 rental homes. Designed by five Dutch architects, the project meets contemporary sustainability requirements, making VERTICAL one of the most sustainable buildings in the Netherlands. Great attention has been paid to outdoor space and workplaces, with green facades and roof gardens that help reduce heating of the building. The icing on the cake is the "shared living" concept, which allows you to meet friends or neighbors on a floor in the residential tower. The complex also features a gym, shared work space and 2 bookable guest room.