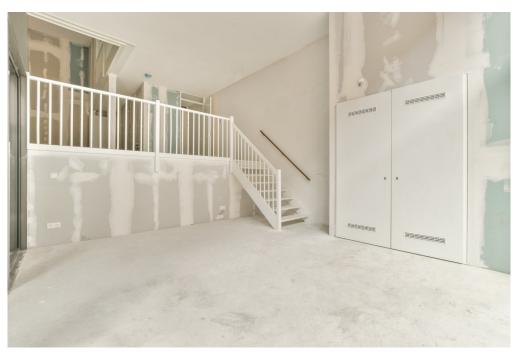

#### ??????????? ??? ???????

Ground floor: Direct access to the spacious living room. The living room is a playful space with a difference in height, open kitchen and a spacious adjoining terrace. At the rear there is a hall with separate toilet with fountain, an internal storage room with washing machine connection and a staircase to the sleeping floor.

Mezzanine floor: Spacious landing with access to all areas. The three bedrooms are located at the front, in the middle a second separate toilet with sink and a storage room. At the rear the bathroom with bath, shower and double sink.