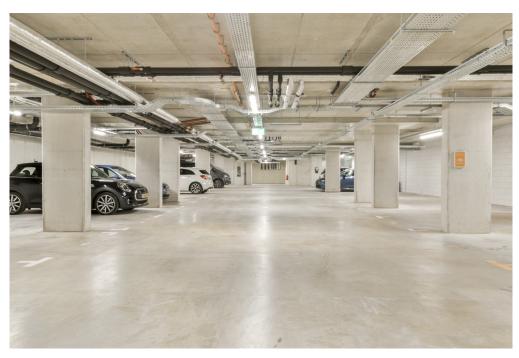

????? ???????????

VERTICAL Project This garden home is part of the "VERTICAL" project, which consists of three sub-areas: "East" with a tall tower with 112 apartments, "Center" with 14 town and garden homes in low-rise buildings, and a mid-rise tower "West" with 42 rental homes. Designed by five Dutch architects, the project meets contemporary sustainability requirements, making VERTICAL one of the most sustainable buildings in the Netherlands. Great attention has been paid to outdoor space and workplaces, with green facades and roof gardens that help reduce heating of the building. The icing on the cake is the "shared living" concept, which allows you to meet friends or neighbors on a floor in the residential tower. The complex also features a gym, shared work space and 2 bookable guest room.