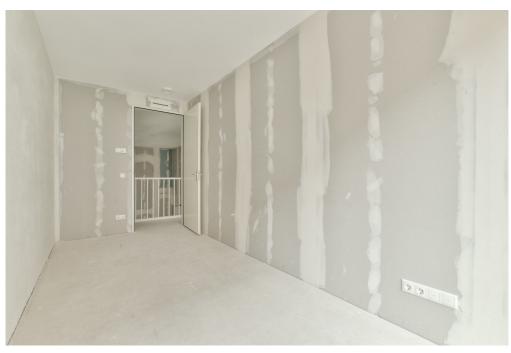

??? ????? ????????

VERTICAL CENTER IS COMPLETED! Great living in a sustainable 'Stadswoning woning' completely surrounded by greenery in an up-and-coming neighbourhood! This beautiful new-build apartment (147 m2) spread over two floors is part of the sustainable new-build project VERTICAL and has a living floor with open kitchen, 3 bedrooms, bathroom, 2 separate toilets, storage room and terrace (approx. 14 m2) and is located on a stone's throw from Sloterdijk Station.

#### ??????????? ??? ???????

Ground floor: Direct access to the spacious living room. The living room is a playful space with a difference in height, open kitchen and a spacious adjoining terrace. At the rear there is a hall with separate toilet with fountain, an internal storage room with washing machine connection and a staircase to the sleeping floor.