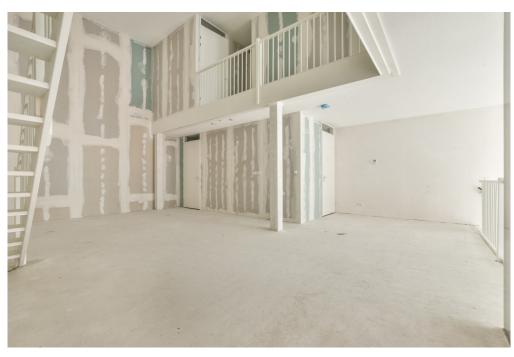

#### ??????????? ??? ???????

Ground floor: Direct access to the spacious living room. The living room is a playful space with a difference in height, open kitchen and a spacious adjoining terrace. At the rear there is a hall with separate toilet with fountain, an internal storage room with washing machine connection and a staircase to the sleeping floor.

Mezzanine floor: Spacious landing with access to all areas. The three bedrooms are located at the front, in the middle a second separate toilet with sink and a storage room. At the rear the bathroom with bath, shower and double sink.