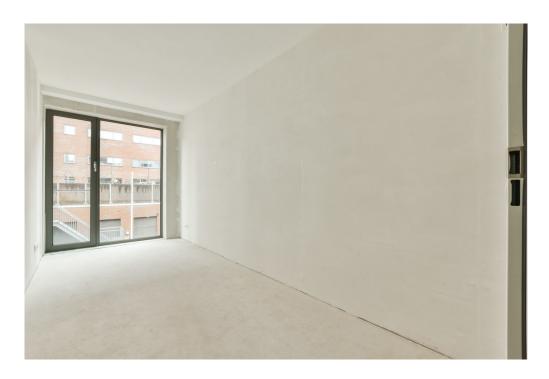

??? ????? ????????

VERTICAL CENTER IS COMPLETED! Great living in a sustainable 'Stadswoning woning' completely surrounded by greenery in an up-and-coming neighbourhood! This beautiful new-build apartment (147 m2) spread over two floors is part of the sustainable new-build project VERTICAL and has a living floor with open kitchen, 3 bedrooms, bathroom, 2 separate toilets, storage room and terrace (approx. 14 m2) and is located on a stone's throw from Sloterdijk Station.

#### ??????????? ??? ???????

Ground floor: Direct access to the spacious living room. The living room is a playful space with a difference in height, open kitchen and a spacious adjoining terrace. At the rear there is a hall with separate toilet with fountain, an internal storage room with washing machine connection and a staircase to the sleeping floor.