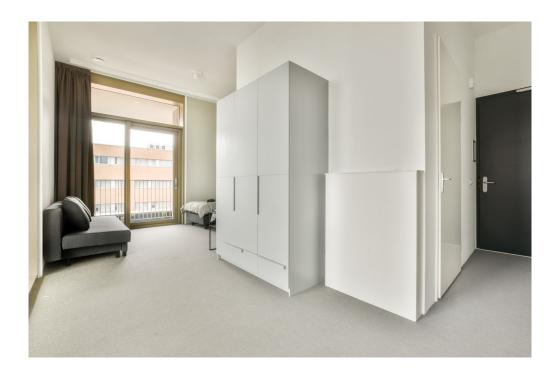

Mezzanine floor: Spacious landing with access to all areas. The three bedrooms are located at the front, in the middle a second separate toilet with sink and a storage room. At the rear the bathroom with bath, shower and double sink.