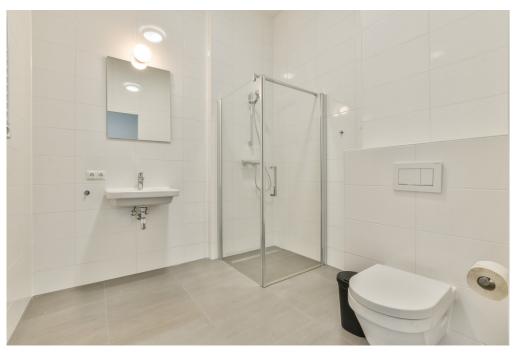

#### ??????????? ??? ???????

Ground floor: Direct access to the spacious living room. The living room is a playful space with a difference in height, open kitchen and a spacious adjoining terrace. At the rear there is a hall with separate toilet with fountain, an internal storage room with washing machine connection and a staircase to the sleeping floor.

Mezzanine floor: Spacious landing with access to all areas. The three bedrooms are located at the front, in the middle a second separate toilet with sink and a storage room. At the rear the bathroom with bath, shower and double sink.