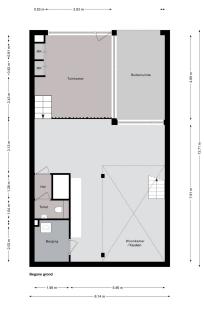

#### ??????????? ??? ???????

Ground floor: Direct access to the spacious living room. The living room is a playful space with a difference in height, open kitchen and a spacious adjoining terrace. At the rear there is a hall with separate toilet with fountain, an internal storage room with washing machine connection and a staircase to the sleeping floor.

Mezzanine floor: Spacious landing with access to all areas. The three bedrooms are located at the front, in the middle a second separate toilet with sink and a storage room. At the rear the bathroom with bath, shower and double sink.