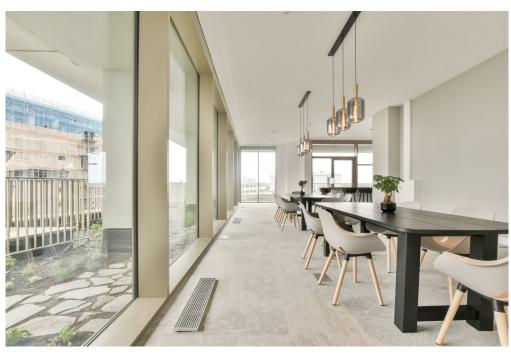

??? ????? ????????

VERTICAL CENTER IS COMPLETED! Great living in a sustainable 'Stadswoning woning' completely surrounded by greenery in an up-and-coming neighbourhood! This beautiful new-build apartment (147 m2) spread over two floors is part of the sustainable new-build project VERTICAL and has a living floor with open kitchen, 3 bedrooms, bathroom, 2 separate toilets, storage room and terrace (approx. 14 m2) and is located on a stone's throw from Sloterdijk Station.

#### ??????????? ??? ???????

Ground floor: Direct access to the spacious living room. The living room is a playful space with a difference in height, open kitchen and a spacious adjoining terrace. At the rear there is a hall with separate toilet with fountain, an internal storage room with washing machine connection and a staircase to the sleeping floor.