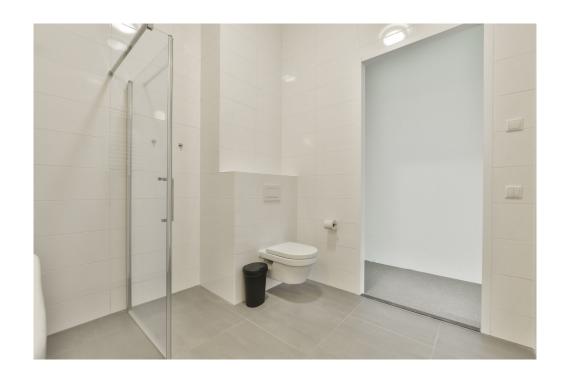

#### ??????????? ??? ???????

Ground floor: Direct access to the spacious living room. The living room is a playful space with a difference in height, open kitchen and a spacious adjoining terrace. At the rear there is a hall with separate toilet with fountain, an internal storage room with washing machine connection and a staircase to the sleeping floor.

Mezzanine floor: Spacious landing with access to all areas. The three bedrooms are located at the front, in the middle a second separate toilet with sink and a storage room. At the rear the bathroom with bath, shower and double sink.