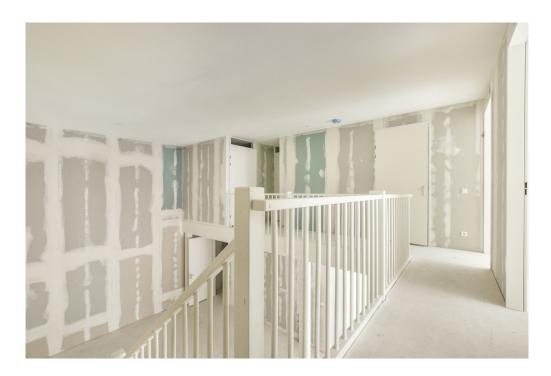

#### ??????????? ??? ???????

Ground floor: Direct access to the spacious living room. The living room is a playful space with a difference in height, open kitchen and a spacious adjoining terrace. At the rear there is a hall with separate toilet with fountain, an internal storage room with washing machine connection and a staircase to the sleeping floor.

Mezzanine floor: Spacious landing with access to all areas. The three bedrooms are located at the front, in the middle a second separate toilet with sink and a storage room. At the rear the bathroom with bath, shower and double sink.