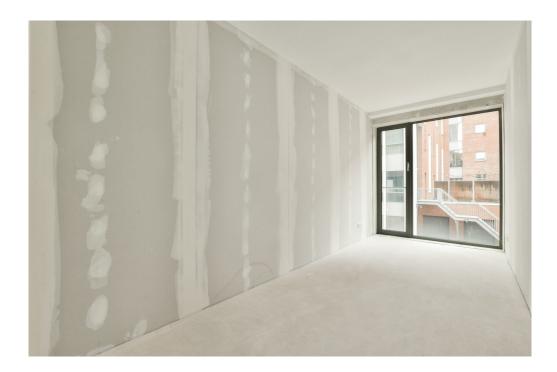

??? ????? ????????

VERTICAL CENTER IS COMPLETED! Great living in a sustainable 'Stadswoning woning' completely surrounded by greenery in an up-and-coming neighbourhood! This beautiful new-build apartment (147 m2) spread over two floors is part of the sustainable new-build project VERTICAL and has a living floor with open kitchen, 3 bedrooms, bathroom, 2 separate toilets, storage room and terrace (approx. 14 m2) and is located on a stone's throw from Sloterdijk Station.

Mezzanine floor: Spacious landing with access to all areas. The three bedrooms are located at the front, in the middle a second separate toilet with sink and a storage room. At the rear the bathroom with bath, shower and double sink.