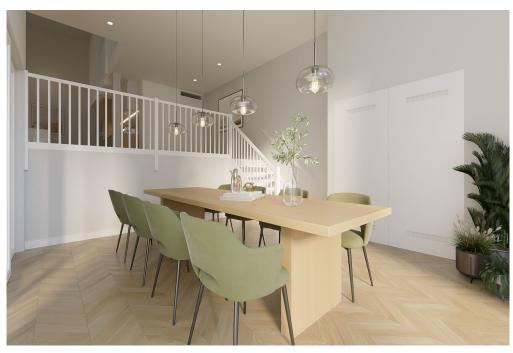

??? ????? ????????

VERTICAL CENTER IS COMPLETED! Great living in a sustainable 'Stadswoning woning' completely surrounded by greenery in an up-and-coming neighbourhood! This beautiful new-build apartment (147 m2) spread over two floors is part of the sustainable new-build project VERTICAL and has a living floor with open kitchen, 3 bedrooms, bathroom, 2 separate toilets, storage room and terrace (approx. 14 m2) and is located on a stone's throw from Sloterdijk Station.

#### ??????????? ??? ???????

Ground floor: Direct access to the spacious living room. The living room is a playful space with a difference in height, open kitchen and a spacious adjoining terrace. At the rear there is a hall with separate toilet with fountain, an internal storage room with washing machine connection and a staircase to the sleeping floor.