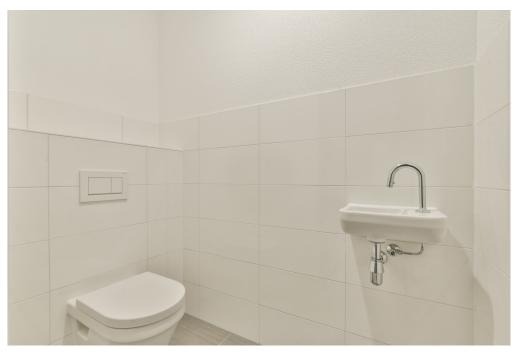

#### ??????????? ??? ???????

Ground floor: Direct access to the spacious living room. The living room is a playful space with a difference in height, open kitchen and a spacious adjoining terrace. At the rear there is a hall with separate toilet with fountain, an internal storage room with washing machine connection and a staircase to the sleeping floor.

Mezzanine floor: Spacious landing with access to all areas. The three bedrooms are located at the front, in the middle a second separate toilet with sink and a storage room. At the rear the bathroom with bath, shower and double sink.