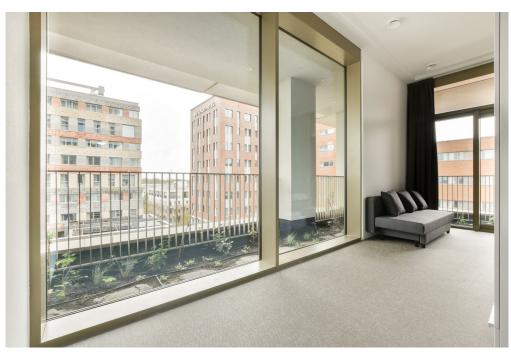

??? ????? ????????

VERTICAL CENTER IS COMPLETED! Great living in a sustainable 'Stadswoning woning' completely surrounded by greenery in an up-and-coming neighbourhood! This beautiful new-build apartment (147 m2) spread over two floors is part of the sustainable new-build project VERTICAL and has a living floor with open kitchen, 3 bedrooms, bathroom, 2 separate toilets, storage room and terrace (approx. 14 m2) and is located on a stone's throw from Sloterdijk Station.

#### ??????????? ??? ???????

Ground floor: Direct access to the spacious living room. The living room is a playful space with a difference in height, open kitchen and a spacious adjoining terrace. At the rear there is a hall with separate toilet with fountain, an internal storage room with washing machine connection and a staircase to the sleeping floor.