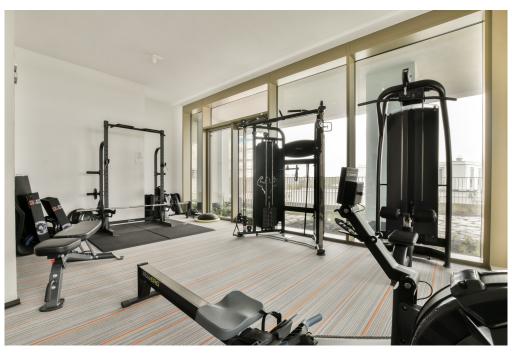

????? ???????????

VERTICAL Project This garden home is part of the "VERTICAL" project, which consists of three sub-areas: "East" with a tall tower with 112 apartments, "Center" with 14 town and garden homes in low-rise buildings, and a mid-rise tower "West" with 42 rental homes. Designed by five Dutch architects, the project meets contemporary sustainability requirements, making VERTICAL one of the most sustainable buildings in the Netherlands. Great attention has been paid to outdoor space and workplaces, with green facades and roof gardens that help reduce heating of the building. The icing on the cake is the "shared living" concept, which allows you to meet friends or neighbors on a floor in the residential tower. The complex also features a gym, shared work space and 2 bookable guest room.