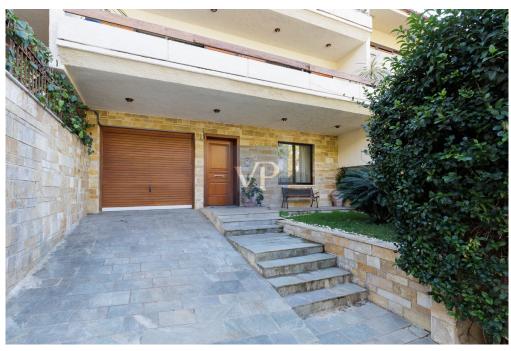

#### Une première impression

In the heart of Politia, this unique 350 sq.m. maisonette offers a combination of luxury, functionality, and privacy, designed to meet the needs of even the most demanding residents. With an open-plan design, a garden, and a private pool, this residence stands out as an ideal choice for a charm living. The entrance to the maisonette is on the ground floor, through a small, meticulously landscaped garden that creates a pleasant first impression. This level, with a total area of 120 sq.m., features a spacious reception area functioning as a living room, enhanced by a beautiful fireplace that adds warmth and character. Adjacent to it, there is a versatile room with an en suite bathroom, which can be used as an office, guest bedroom, or gym. This level also includes storage space and a garage for two cars, with tandem parking for added practicality and comfort. A wide, elegant wooden staircase connects the ground floor with the first and second floors, as well as the attic. The first floor, spanning 100 sq.m., is exceptionally bright and functional. On one side, two comfortable living rooms with a fireplace offer stunning views of Mount Parnitha, while the balcony in this area is ideal for moments of relaxation. On the opposite side, the dining area and kitchen, with large glass doors, lead to the main garden and pool, seamlessly blending the interior design with the outdoor environment. The layout of this level highlights the home's functionality and its connection to nature. The second floor, also 100 sq.m., is a haven of privacy, hosting four bedrooms. Two of these are master bedrooms with en suite bathrooms and ample storage space, while the other two share a large and practical bathroom. This floor is designed to provide peace and comfort, fully meeting the needs of a large family. At the top of the maisonette is the attic, covering 30 sq.m., which serves as a highly functional auxiliary space. Here, you will find a laundry room, a service room, additional closets, and another bathroom, addressing all the support needs of the household. The outdoor area of the maisonette is a true highlight. The well-designed garden and private pool provide the perfect combination for relaxation, entertainment, or social gatherings. Access to the National Road, Politia Square, and Nea Erythraia is exceptionally easy, while the ground floor, with minor modifications, can be converted into an independent apartment, offering additional usage options. This residence, with no shared spaces or communal charges, promises a unique living experience, combining luxury, privacy, and functionality in an impressive way.