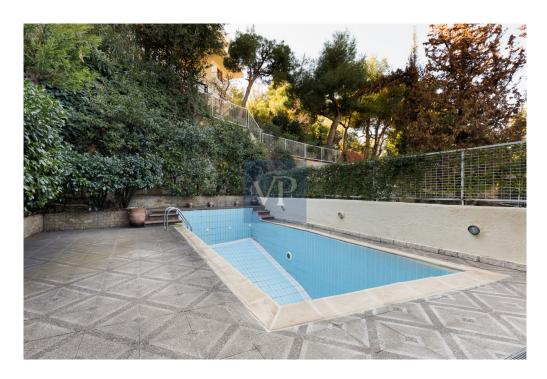

#### Une première impression

In the heart of Politia, this unique 350 sq.m. maisonette offers a combination of luxury, functionality, and privacy, designed to meet the needs of even the most demanding residents. With an open-plan design, a garden, and a private pool, this residence stands out as an ideal choice for a charm living. The entrance to the maisonette is on the ground floor, through a small, meticulously landscaped garden that creates a pleasant first impression. This level, with a total area of 120 sq.m., features a spacious reception area functioning as a living room, enhanced by a beautiful fireplace that adds warmth and character. Adjacent to it, there is a versatile room with an en suite bathroom, which can be used as an office, guest bedroom, or gym. This level also includes storage space and a garage for two cars, with tandem parking for added practicality and comfort. A wide, elegant wooden staircase connects the ground floor with the first and second floors, as well as the attic. The first floor, spanning 100 sq.m., is exceptionally bright and functional. On one side, two comfortable living rooms with a fireplace offer stunning views of Mount Parnitha, while the balcony in this area is ideal for moments of relaxation. On the opposite side, the dining area and kitchen, with large glass doors, lead to the main garden and pool, seamlessly blending the interior design with the outdoor environment. The layout of this level highlights the home's functionality and its connection to nature. The second floor, also 100 sq.m., is a haven of privacy, hosting four bedrooms. Two of these are master bedrooms with en suite bathrooms and ample storage space, while the other two share a large and practical bathroom. This floor is designed to provide peace and comfort, fully meeting the needs of a large family. At the top of the maisonette is the attic, covering 30 sq.m., which serves as a highly functional auxiliary space. Here, you will find a laundry room, a service room, additional closets, and another bathroom, addressing all the support needs of the household. The outdoor area of the maisonette is a true highlight. The well-designed garden and private pool provide the perfect combination for relaxation, entertainment, or social gatherings. Access to the National Road, Politia Square, and Nea Erythraia is exceptionally easy, while the ground floor, with minor modifications, can be converted into an independent apartment, offering additional usage options. This residence, with no shared spaces or communal charges, promises a unique living experience, combining luxury, privacy, and functionality in an impressive way.