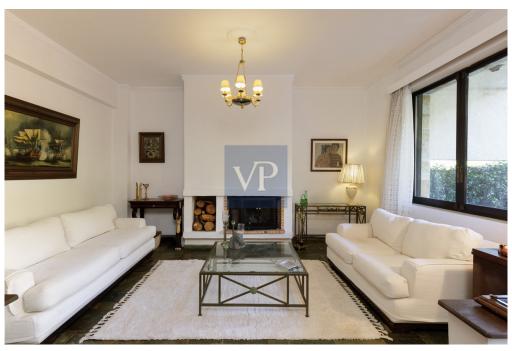

#### Une première impression

In the heart of Politia, this unique 350 sq.m. maisonette offers a combination of luxury, functionality, and privacy, designed to meet the needs of even the most demanding residents. With an open-plan design, a garden, and a private pool, this residence stands out as an ideal choice for a charm living. The entrance to the maisonette is on the ground floor, through a small, meticulously landscaped garden that creates a pleasant first impression. This level, with a total area of 120 sq.m., features a spacious reception area functioning as a living room, enhanced by a beautiful fireplace that adds warmth and character. Adjacent to it, there is a versatile room with an en suite bathroom, which can be used as an office, guest bedroom, or gym. This level also includes storage space and a garage for two cars, with tandem parking for added practicality and comfort. A wide, elegant wooden staircase connects the ground floor with the first and second floors, as well as the attic. The first floor, spanning 100 sq.m., is exceptionally bright and functional. On one side, two comfortable living rooms with a fireplace offer stunning views of Mount Parnitha, while the balcony in this area is ideal for moments of relaxation. On the opposite side, the dining area and kitchen, with large glass doors, lead to the main garden and pool, seamlessly blending the interior design with the outdoor environment. The layout of this level highlights the home's functionality and its connection to nature. The second floor, also 100 sq.m., is a haven of privacy, hosting four bedrooms. Two of these are master bedrooms with en suite bathrooms and ample storage space, while the other two share a large and practical bathroom. This floor is designed to provide peace and comfort, fully meeting the needs of a large family. At the top of the maisonette is the attic, covering 30 sq.m., which serves as a highly functional auxiliary space. Here, you will find a laundry room, a service room, additional closets, and another bathroom, addressing all the support needs of the household. The outdoor area of the maisonette is a true highlight. The well-designed garden and private pool provide the perfect combination for relaxation, entertainment, or social gatherings. Access to the National Road, Politia Square, and Nea Erythraia is exceptionally easy, while the ground floor, with minor modifications, can be converted into an independent apartment, offering additional usage options. This residence, with no shared spaces or communal charges, promises a unique living experience, combining luxury, privacy, and functionality in an impressive way.