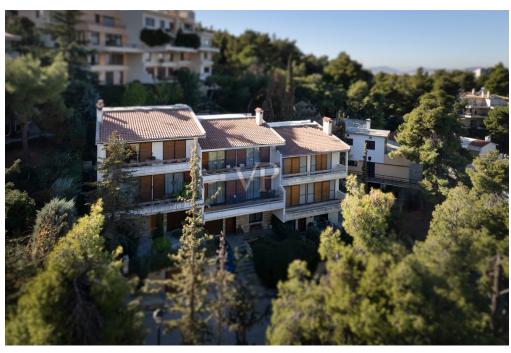

#### Une première impression

In the heart of Politia, this unique 350 sq.m. maisonette offers a combination of luxury, functionality, and privacy, designed to meet the needs of even the most demanding residents. With an open-plan design, a garden, and a private pool, this residence stands out as an ideal choice for a charm living. The entrance to the maisonette is on the ground floor, through a small, meticulously landscaped garden that creates a pleasant first impression. This level, with a total area of 120 sq.m., features a spacious reception area functioning as a living room, enhanced by a beautiful fireplace that adds warmth and character. Adjacent to it, there is a versatile room with an en suite bathroom, which can be used as an office, guest bedroom, or gym. This level also includes storage space and a garage for two cars, with tandem parking for added practicality and comfort. A wide, elegant wooden staircase connects the ground floor with the first and second floors, as well as the attic. The first floor, spanning 100 sq.m., is exceptionally bright and functional. On one side, two comfortable living rooms with a fireplace offer stunning views of Mount Parnitha, while the balcony in this area is ideal for moments of relaxation. On the opposite side, the dining area and kitchen, with large glass doors, lead to the main garden and pool, seamlessly blending the interior design with the outdoor environment. The layout of this level highlights the home's functionality and its connection to nature. The second floor, also 100 sq.m., is a haven of privacy, hosting four bedrooms. Two of these are master bedrooms with en suite bathrooms and ample storage space, while the other two share a large and practical bathroom. This floor is designed to provide peace and comfort, fully meeting the needs of a large family. At the top of the maisonette is the attic, covering 30 sq.m., which serves as a highly functional auxiliary space. Here, you will find a laundry room, a service room, additional closets, and another bathroom, addressing all the support needs of the household. The outdoor area of the maisonette is a true highlight. The well-designed garden and private pool provide the perfect combination for relaxation, entertainment, or social gatherings. Access to the National Road, Politia Square, and Nea Erythraia is exceptionally easy, while the ground floor, with minor modifications, can be converted into an independent apartment, offering additional usage options. This residence, with no shared spaces or communal charges, promises a unique living experience, combining luxury, privacy, and functionality in an impressive way.