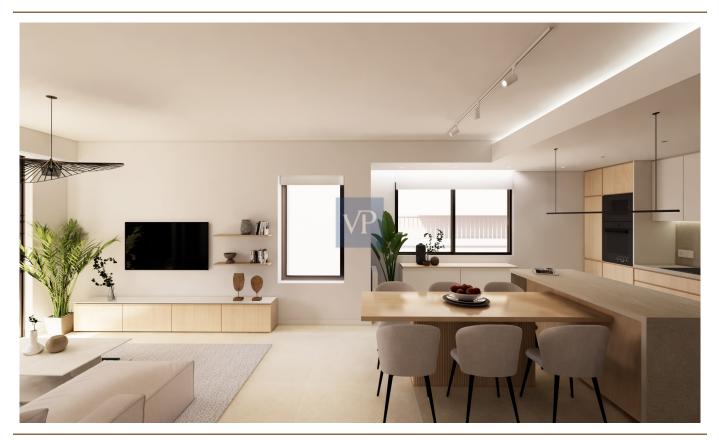

### Une première impression

Step into comfort and style with this stunning 114 sg.m. apartment, now available for sale on the second floor of a contemporary building in the vibrant heart of Athens. Downtown Haven offers the perfect blend of modern living and convenience, with an open-concept living room, dining area, and kitchen that seamlessly flow together, creating a spacious and welcoming environment. This elegant residence features three beautifully designed bedrooms and two stylish bathrooms, providing ample space for a growing family or individuals who value luxury and privacy. Thoughtful details such as high-quality wardrobes, sleek kitchen designs, and thermally broken aluminium frames with screens and electric shutters in the bedrooms elevate the overall aesthetic. Plus, a state-of-the-art security door ensures peace of mind for all residents. Energy-efficient and tech-savvy, the apartment boasts A+ energy efficiency, thanks to large windows that allow for an abundance of natural light and modern architectural elements. The installation of photovoltaic systems provides electricity for common areas, while solar water heaters ensure consistent hot water. Additionally, the apartment is pre-equipped for a heat pump, with a gas heating system providing warmth throughout. Other notable features include a dedicated parking space with pre-installation for an electric vehicle charger and Smart Home technology, enabling residents to control various systems and functions with ease. Situated in the sought-after Ellinoroson neighborhood in Ampelokipi, Athens, the apartment offers unbeatable access to all the amenities, services, and transport links the city has to offer. Whether you're looking for an investment opportunity or your next dream home, Downtown Haven is the perfect choice for modern living in one of the most central and dynamic districts of Athens. Experience comfort, functionality, and convenience-this apartment is ready to become your new home.