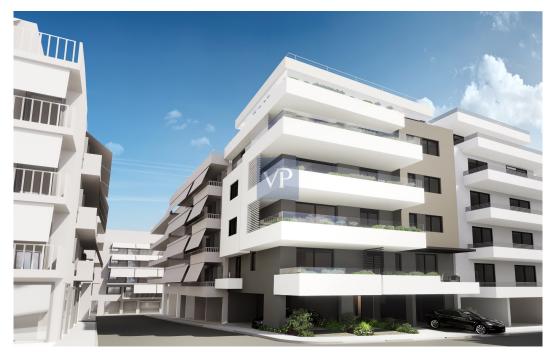

### Une première impression

Step into comfort and style with this stunning 114 sg.m. apartment, now available for sale on the second floor of a contemporary building in the vibrant heart of Athens. Downtown Haven offers the perfect blend of modern living and convenience, with an open-concept living room, dining area, and kitchen that seamlessly flow together, creating a spacious and welcoming environment. This elegant residence features three beautifully designed bedrooms and two stylish bathrooms, providing ample space for a growing family or individuals who value luxury and privacy. Thoughtful details such as high-quality wardrobes, sleek kitchen designs, and thermally broken aluminium frames with screens and electric shutters in the bedrooms elevate the overall aesthetic. Plus, a state-of-the-art security door ensures peace of mind for all residents. Energy-efficient and tech-savvy, the apartment boasts A+ energy efficiency, thanks to large windows that allow for an abundance of natural light and modern architectural elements. The installation of photovoltaic systems provides electricity for common areas, while solar water heaters ensure consistent hot water. Additionally, the apartment is pre-equipped for a heat pump, with a gas heating system providing warmth throughout. Other notable features include a dedicated parking space with pre-installation for an electric vehicle charger and Smart Home technology, enabling residents to control various systems and functions with ease. Situated in the sought-after Ellinoroson neighborhood in Ampelokipi, Athens, the apartment offers unbeatable access to all the amenities, services, and transport links the city has to offer. Whether you're looking for an investment opportunity or your next dream home, Downtown Haven is the perfect choice for modern living in one of the most central and dynamic districts of Athens. Experience comfort, functionality, and convenience-this apartment is ready to become your new home.