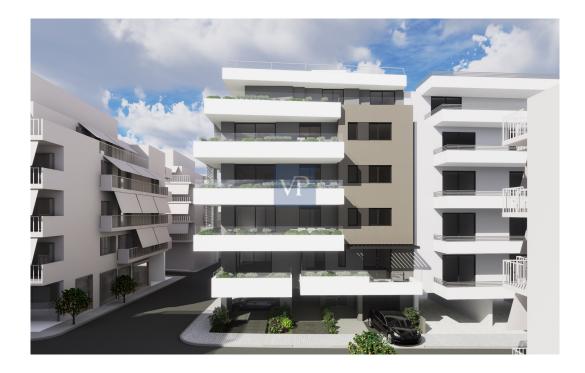

### Une première impression

Step into comfort and style with this stunning 114 sg.m. apartment, now available for sale on the second floor of a contemporary building in the vibrant heart of Athens. Downtown Haven offers the perfect blend of modern living and convenience, with an open-concept living room, dining area, and kitchen that seamlessly flow together, creating a spacious and welcoming environment. This elegant residence features three beautifully designed bedrooms and two stylish bathrooms, providing ample space for a growing family or individuals who value luxury and privacy. Thoughtful details such as high-quality wardrobes, sleek kitchen designs, and thermally broken aluminium frames with screens and electric shutters in the bedrooms elevate the overall aesthetic. Plus, a state-of-the-art security door ensures peace of mind for all residents. Energy-efficient and tech-savvy, the apartment boasts A+ energy efficiency, thanks to large windows that allow for an abundance of natural light and modern architectural elements. The installation of photovoltaic systems provides electricity for common areas, while solar water heaters ensure consistent hot water. Additionally, the apartment is pre-equipped for a heat pump, with a gas heating system providing warmth throughout. Other notable features include a dedicated parking space with pre-installation for an electric vehicle charger and Smart Home technology, enabling residents to control various systems and functions with ease. Situated in the sought-after Ellinoroson neighborhood in Ampelokipi, Athens, the apartment offers unbeatable access to all the amenities, services, and transport links the city has to offer. Whether you're looking for an investment opportunity or your next dream home, Downtown Haven is the perfect choice for modern living in one of the most central and dynamic districts of Athens. Experience comfort, functionality, and convenience-this apartment is ready to become your new home.