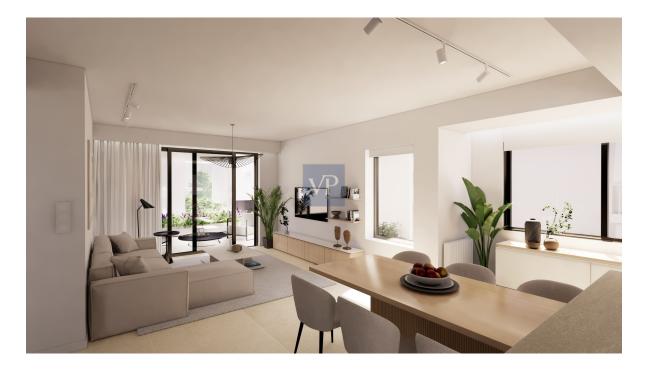

### Une première impression

Step into comfort and style with this stunning 114 sg.m. apartment, now available for sale on the second floor of a contemporary building in the vibrant heart of Athens. Downtown Haven offers the perfect blend of modern living and convenience, with an open-concept living room, dining area, and kitchen that seamlessly flow together, creating a spacious and welcoming environment. This elegant residence features three beautifully designed bedrooms and two stylish bathrooms, providing ample space for a growing family or individuals who value luxury and privacy. Thoughtful details such as high-quality wardrobes, sleek kitchen designs, and thermally broken aluminium frames with screens and electric shutters in the bedrooms elevate the overall aesthetic. Plus, a state-of-the-art security door ensures peace of mind for all residents. Energy-efficient and tech-savvy, the apartment boasts A+ energy efficiency, thanks to large windows that allow for an abundance of natural light and modern architectural elements. The installation of photovoltaic systems provides electricity for common areas, while solar water heaters ensure consistent hot water. Additionally, the apartment is pre-equipped for a heat pump, with a gas heating system providing warmth throughout. Other notable features include a dedicated parking space with pre-installation for an electric vehicle charger and Smart Home technology, enabling residents to control various systems and functions with ease. Situated in the sought-after Ellinoroson neighborhood in Ampelokipi, Athens, the apartment offers unbeatable access to all the amenities, services, and transport links the city has to offer. Whether you're looking for an investment opportunity or your next dream home, Downtown Haven is the perfect choice for modern living in one of the most central and dynamic districts of Athens. Experience comfort, functionality, and convenience-this apartment is ready to become your new home.