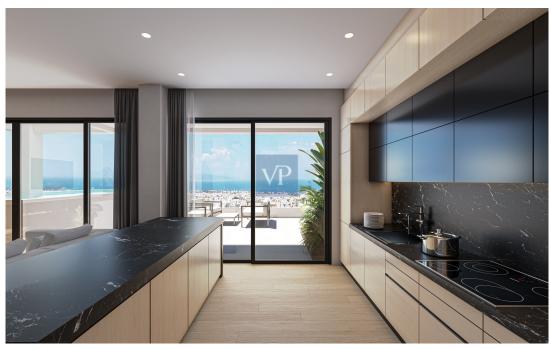

## Une première impression

Welcome to Dahlia, a sophisticated 116-square-meter apartment located in the vibrant area of Glyfada. Situated on the third floor of a modern building that boasts both elegance and high architectural standards, this property offers an ideal living experience where luxury meets comfort. As you step into the apartment, you're immediately greeted by a bright and spacious living room, designed to take full advantage of natural light and provide stunning sea views. The inviting atmosphere makes this the perfect space for relaxation or entertaining guests. Just beside the living room, the elegant dining area creates a charming setting for meals and conversations, with a sense of warmth and style. The fully equipped kitchen is designed to meet all your culinary needs, blending functionality with modern design. It is the perfect space for preparing meals and enjoying the convenience of a top-tier kitchen. The apartment features three spacious bedrooms, each offering its own sense of comfort and tranquility. The master bedroom, in particular, is a highlight, with breathtaking views that will make every moment spent there a true experience. The modern bathroom offers both elegance and practicality, completing the private spaces of the home. Located in Glyfada, one of the most desirable areas of the southern suburbs of Athens, Dahlia provides a unique blend of seaside living and easy access to the heart of the city. Known for its beautiful beaches and excellent transport links, Glyfada is the ideal location for those who seek quality living, convenience, and a relaxed yet dynamic lifestyle. Whether you're enjoying a quiet day by the sea or heading to the city center, Dahlia is the perfect home for modern living.