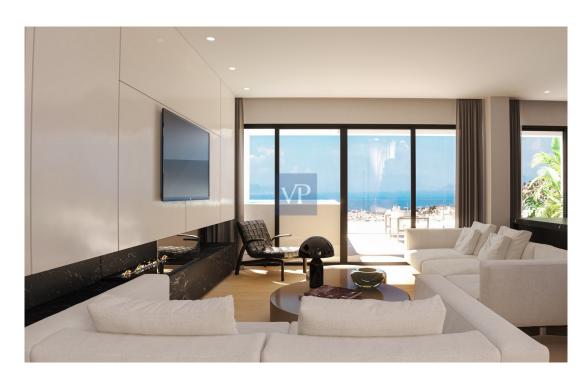

## Une première impression

Welcome to Dahlia, a sophisticated 116-square-meter apartment located in the vibrant area of Glyfada. Situated on the third floor of a modern building that boasts both elegance and high architectural standards, this property offers an ideal living experience where luxury meets comfort. As you step into the apartment, you're immediately greeted by a bright and spacious living room, designed to take full advantage of natural light and provide stunning sea views. The inviting atmosphere makes this the perfect space for relaxation or entertaining guests. Just beside the living room, the elegant dining area creates a charming setting for meals and conversations, with a sense of warmth and style. The fully equipped kitchen is designed to meet all your culinary needs, blending functionality with modern design. It is the perfect space for preparing meals and enjoying the convenience of a top-tier kitchen. The apartment features three spacious bedrooms, each offering its own sense of comfort and tranquility. The master bedroom, in particular, is a highlight, with breathtaking views that will make every moment spent there a true experience. The modern bathroom offers both elegance and practicality, completing the private spaces of the home. Located in Glyfada, one of the most desirable areas of the southern suburbs of Athens, Dahlia provides a unique blend of seaside living and easy access to the heart of the city. Known for its beautiful beaches and excellent transport links, Glyfada is the ideal location for those who seek quality living, convenience, and a relaxed yet dynamic lifestyle. Whether you're enjoying a quiet day by the sea or heading to the city center, Dahlia is the perfect home for modern living.