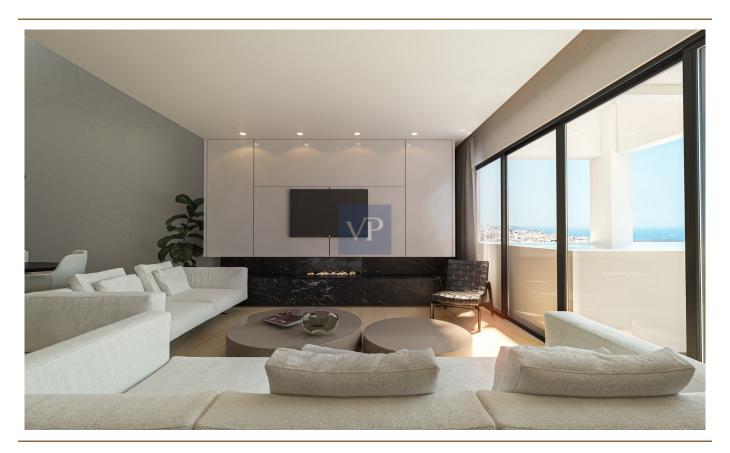

## Une première impression

Welcome to Dahlia, a sophisticated 116-square-meter apartment located in the vibrant area of Glyfada. Situated on the third floor of a modern building that boasts both elegance and high architectural standards, this property offers an ideal living experience where luxury meets comfort. As you step into the apartment, you're immediately greeted by a bright and spacious living room, designed to take full advantage of natural light and provide stunning sea views. The inviting atmosphere makes this the perfect space for relaxation or entertaining guests. Just beside the living room, the elegant dining area creates a charming setting for meals and conversations, with a sense of warmth and style. The fully equipped kitchen is designed to meet all your culinary needs, blending functionality with modern design. It is the perfect space for preparing meals and enjoying the convenience of a top-tier kitchen. The apartment features three spacious bedrooms, each offering its own sense of comfort and tranquility. The master bedroom, in particular, is a highlight, with breathtaking views that will make every moment spent there a true experience. The modern bathroom offers both elegance and practicality, completing the private spaces of the home. Located in Glyfada, one of the most desirable areas of the southern suburbs of Athens, Dahlia provides a unique blend of seaside living and easy access to the heart of the city. Known for its beautiful beaches and excellent transport links, Glyfada is the ideal location for those who seek quality living, convenience, and a relaxed yet dynamic lifestyle. Whether you're enjoying a quiet day by the sea or heading to the city center, Dahlia is the perfect home for modern living.