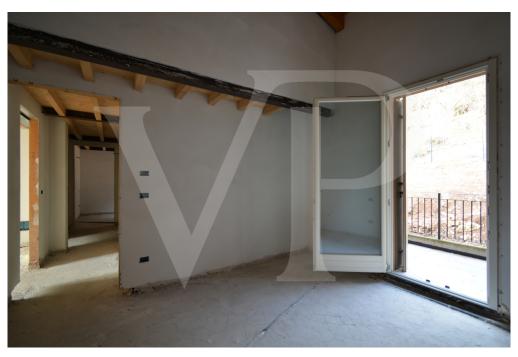

#### Une première impression

In a newly built residential complex, wonderful penthouse on the second and top floor of the main building, with terrace and view on the hills of Monteviale. This solution combines the comfort and convenience of a modern and elegant housing solution, for those who like to have the green around them, without having to manage it. The apartment consists of a large living area with open kitchen and a wonderful terrace, with fireplace and views of the hills. From the living room accessible a large loft area. The separate sleeping area, located on the main floor consists of 2 bedrooms, one double and one single, as well as a jolly room that can be used as a walk-in closet, study or guest-bedroom, and two bathrooms, one of which is blind, but with space for washing machine and dryer.

#### Détails des commodités

The penthouse is currently in an advanced unfinished state, and finishes can be chosen dirattemente at the store "the Corner of Ceramics."

The immobille is built according to the latest construction requirements and in compliance with current technical construction and sanitary regulations and with the use of first-rate, state-of-the-art building materials.