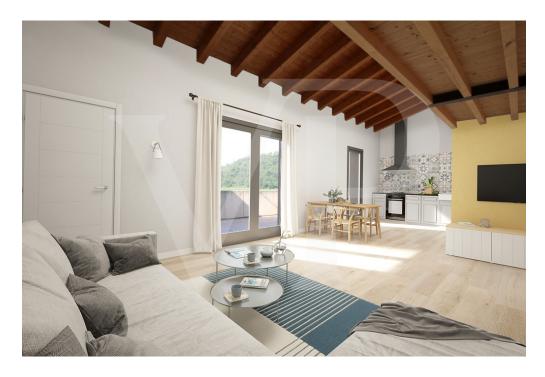

#### Une première impression

In a newly built residential complex, wonderful penthouse on the second and top floor of the main building, with terrace and view on the hills of Monteviale. This solution combines the comfort and convenience of a modern and elegant housing solution, for those who like to have the green around them, without having to manage it. The apartment consists of a large living area with open kitchen and a wonderful terrace, with fireplace and views of the hills. From the living room accessible a large loft area. The separate sleeping area, located on the main floor consists of 2 bedrooms, one double and one single, as well as a jolly room that can be used as a walk-in closet, study or guest-bedroom, and two bathrooms, one of which is blind, but with space for washing machine and dryer.