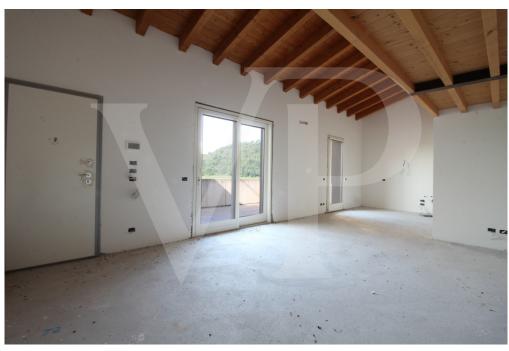

#### Une première impression

In a newly built residential complex, wonderful penthouse on the second and top floor of the main building, with terrace and view on the hills of Monteviale. This solution combines the comfort and convenience of a modern and elegant housing solution, for those who like to have the green around them, without having to manage it. The apartment consists of a large living area with open kitchen and a wonderful terrace, with fireplace and views of the hills. From the living room accessible a large loft area. The separate sleeping area, located on the main floor consists of 2 bedrooms, one double and one single, as well as a jolly room that can be used as a walk-in closet, study or guest-bedroom, and two bathrooms, one of which is blind, but with space for washing machine and dryer.

#### Détails des commodités

The penthouse is currently in an advanced unfinished state, and finishes can be chosen dirattemente at the store "the Corner of Ceramics."

The immobille is built according to the latest construction requirements and in compliance with current technical construction and sanitary regulations and with the use of first-rate, state-of-the-art building materials.