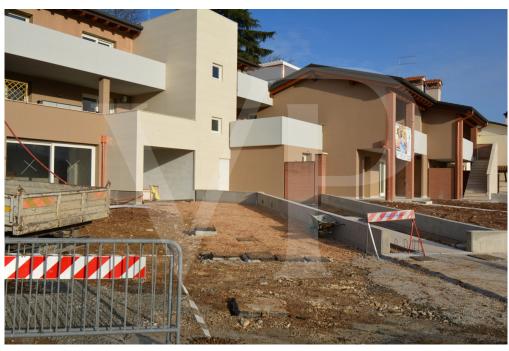

#### Une première impression

In a newly built residential complex, wonderful penthouse on the second and top floor of the main building, with terrace and view on the hills of Monteviale. This solution combines the comfort and convenience of a modern and elegant housing solution, for those who like to have the green around them, without having to manage it. The apartment consists of a large living area with open kitchen and a wonderful terrace, with fireplace and views of the hills. From the living room accessible a large loft area. The separate sleeping area, located on the main floor consists of 2 bedrooms, one double and one single, as well as a jolly room that can be used as a walk-in closet, study or guest-bedroom, and two bathrooms, one of which is blind, but with space for washing machine and dryer.

#### Détails des commodités

The penthouse is currently in an advanced unfinished state, and finishes can be chosen dirattemente at the store "the Corner of Ceramics."

The immobille is built according to the latest construction requirements and in compliance with current technical construction and sanitary regulations and with the use of first-rate, state-of-the-art building materials.