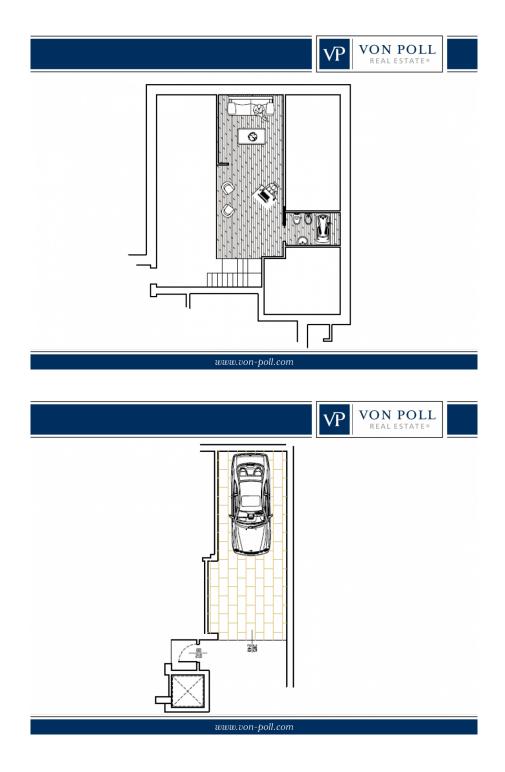

#### Une première impression

In a newly built residential complex, wonderful penthouse on the second and top floor of the main building, with terrace and view on the hills of Monteviale. This solution combines the comfort and convenience of a modern and elegant housing solution, for those who like to have the green around them, without having to manage it. The apartment consists of a large living area with open kitchen and a wonderful terrace, with fireplace and views of the hills. From the living room accessible a large loft area. The separate sleeping area, located on the main floor consists of 2 bedrooms, one double and one single, as well as a jolly room that can be used as a walk-in closet, study or guest-bedroom, and two bathrooms, one of which is blind, but with space for washing machine and dryer.

The finished product will be equipped with:

- PHOTOVOLTAIC SYSTEM;
- UNDERFLOOR HEATING SYSTEM WITH CONDENSING BOILER AND SOLAR PANELS
- ELECTRICAL SYSTEM WITH HOME AUTOMATION PREDISPOSITION
- PREPARATION FOR AIR CONDITIONING SYSTEM:
- LARGE GARAGE WITH MOTORIZED OVERHEAD DOOR;
- POSSIBILITY OF CHOICE OF FLOORS AND WALLS:
- RESERVED PARKING SPACE IN FRONT OF THE HOUSE.