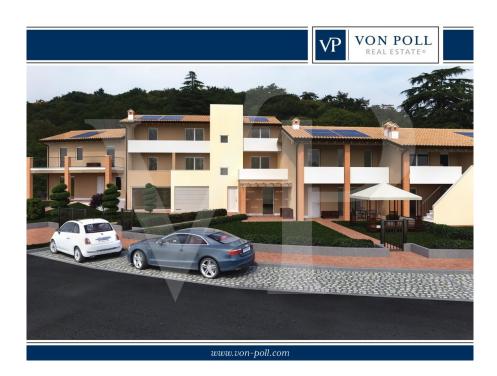

#### Une première impression

In a newly built residential complex, wonderful penthouse on the second and top floor of the main building, with terrace and view on the hills of Monteviale. This solution combines the comfort and convenience of a modern and elegant housing solution, for those who like to have the green around them, without having to manage it. The apartment consists of a large living area with open kitchen and a wonderful terrace, with fireplace and views of the hills. From the living room accessible a large loft area. The separate sleeping area, located on the main floor consists of 2 bedrooms, one double and one single, as well as a jolly room that can be used as a walk-in closet, study or guest-bedroom, and two bathrooms, one of which is blind, but with space for washing machine and dryer.

The finished product will be equipped with:

- PHOTOVOLTAIC SYSTEM;
- UNDERFLOOR HEATING SYSTEM WITH CONDENSING BOILER AND SOLAR PANELS
- ELECTRICAL SYSTEM WITH HOME AUTOMATION PREDISPOSITION
- PREPARATION FOR AIR CONDITIONING SYSTEM:
- LARGE GARAGE WITH MOTORIZED OVERHEAD DOOR;
- POSSIBILITY OF CHOICE OF FLOORS AND WALLS:
- RESERVED PARKING SPACE IN FRONT OF THE HOUSE.

#### Tout sur l'emplacement

The penthouse is located in a prestigious residential area, at the beginning of the town of Costabissara in a quiet position with respect to traffic. Near the center but in an area close to a rural area. The view and the tranquility enjoyed from this position are of undoubted merit: the road is landlocked and free of any traffic outside the residents of the street. The hills of Monteviale, Madonna delle Grazie and delle Pignare form a unique panorama of which this wide and sunny valley enjoys. The house is perfectly exposed and enjoys light throughout the day until sunset, particularly striking behind the hills. Costabissara has always been appreciated as a residential area for families who like to live close to the city, with all the services at hand, such as kindergarten, elementary and middle schools. The town is equipped with all the typical services of an independent community that are easily reachable both on foot and by bicycle from this residence. The roads leading to the center of the village are all low in traffic density and have ample sidewalks and space for bikes, making the autonomous movements of school-age children safe. From the residence that is located south of the extension of the town center, the city of Vicenza can be easily reached in just over 10 minutes along the road that joins Villa Zileri in the Monteviale area. The Vicenza Ovest industrial area and the related motorway tollbooth are 15 minutes away and once the work on the new SP46 has been completed, travel times will be even faster and traffic-free even at peak times.