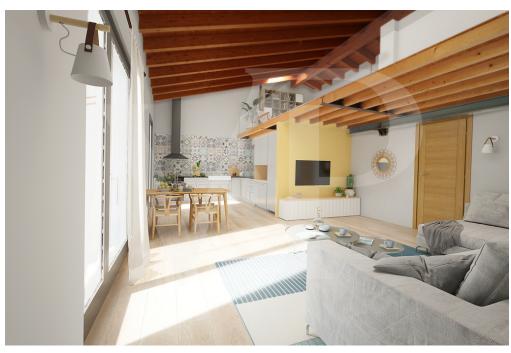

#### Une première impression

In a newly built residential complex, wonderful penthouse on the second and top floor of the main building, with terrace and view on the hills of Monteviale. This solution combines the comfort and convenience of a modern and elegant housing solution, for those who like to have the green around them, without having to manage it. The apartment consists of a large living area with open kitchen and a wonderful terrace, with fireplace and views of the hills. From the living room accessible a large loft area. The separate sleeping area, located on the main floor consists of 2 bedrooms, one double and one single, as well as a jolly room that can be used as a walk-in closet, study or guest-bedroom, and two bathrooms, one of which is blind, but with space for washing machine and dryer.

#### Détails des commodités

The penthouse is currently in an advanced unfinished state, and finishes can be chosen dirattemente at the store "the Corner of Ceramics."

The immobille is built according to the latest construction requirements and in compliance with current technical construction and sanitary regulations and with the use of first-rate, state-of-the-art building materials.