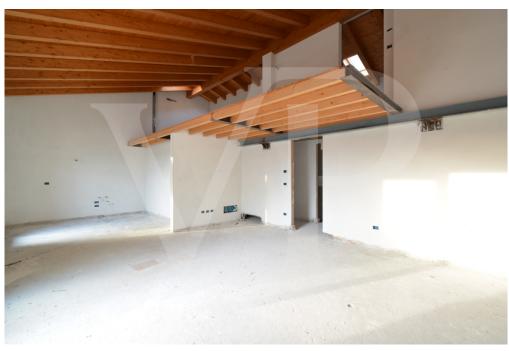

#### Une première impression

In a newly built residential complex, wonderful penthouse on the second and top floor of the main building, with terrace and view on the hills of Monteviale. This solution combines the comfort and convenience of a modern and elegant housing solution, for those who like to have the green around them, without having to manage it. The apartment consists of a large living area with open kitchen and a wonderful terrace, with fireplace and views of the hills. From the living room accessible a large loft area. The separate sleeping area, located on the main floor consists of 2 bedrooms, one double and one single, as well as a jolly room that can be used as a walk-in closet, study or guest-bedroom, and two bathrooms, one of which is blind, but with space for washing machine and dryer.

#### Détails des commodités

The penthouse is currently in an advanced unfinished state, and finishes can be chosen dirattemente at the store "the Corner of Ceramics."

The immobille is built according to the latest construction requirements and in compliance with current technical construction and sanitary regulations and with the use of first-rate, state-of-the-art building materials.