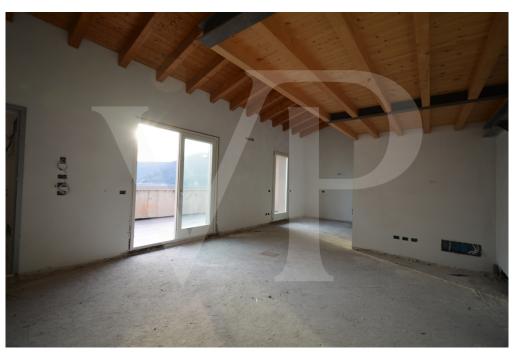

#### Une première impression

In a newly built residential complex, wonderful penthouse on the second and top floor of the main building, with terrace and view on the hills of Monteviale. This solution combines the comfort and convenience of a modern and elegant housing solution, for those who like to have the green around them, without having to manage it. The apartment consists of a large living area with open kitchen and a wonderful terrace, with fireplace and views of the hills. From the living room accessible a large loft area. The separate sleeping area, located on the main floor consists of 2 bedrooms, one double and one single, as well as a jolly room that can be used as a walk-in closet, study or guest-bedroom, and two bathrooms, one of which is blind, but with space for washing machine and dryer.

#### Détails des commodités

The penthouse is currently in an advanced unfinished state, and finishes can be chosen dirattemente at the store "the Corner of Ceramics."

The immobille is built according to the latest construction requirements and in compliance with current technical construction and sanitary regulations and with the use of first-rate, state-of-the-art building materials.