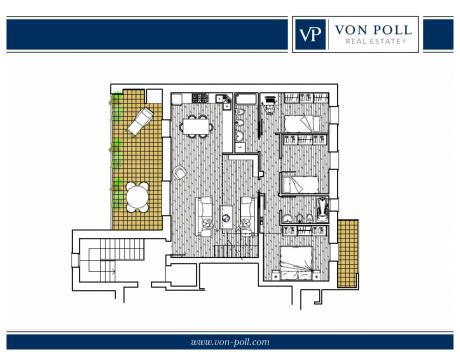

#### Une première impression

In a newly built residential complex, wonderful penthouse on the second and top floor of the main building, with terrace and view on the hills of Monteviale. This solution combines the comfort and convenience of a modern and elegant housing solution, for those who like to have the green around them, without having to manage it. The apartment consists of a large living area with open kitchen and a wonderful terrace, with fireplace and views of the hills. From the living room accessible a large loft area. The separate sleeping area, located on the main floor consists of 2 bedrooms, one double and one single, as well as a jolly room that can be used as a walk-in closet, study or guest-bedroom, and two bathrooms, one of which is blind, but with space for washing machine and dryer.

#### Détails des commodités

The penthouse is currently in an advanced unfinished state, and finishes can be chosen dirattemente at the store "the Corner of Ceramics."

The immobille is built according to the latest construction requirements and in compliance with current technical construction and sanitary regulations and with the use of first-rate, state-of-the-art building materials.

The finished product will be equipped with:

- PHOTOVOLTAIC SYSTEM;
- UNDERFLOOR HEATING SYSTEM WITH CONDENSING BOILER AND SOLAR PANELS
- ELECTRICAL SYSTEM WITH HOME AUTOMATION PREDISPOSITION
- PREPARATION FOR AIR CONDITIONING SYSTEM:
- LARGE GARAGE WITH MOTORIZED OVERHEAD DOOR;
- POSSIBILITY OF CHOICE OF FLOORS AND WALLS:
- RESERVED PARKING SPACE IN FRONT OF THE HOUSE.