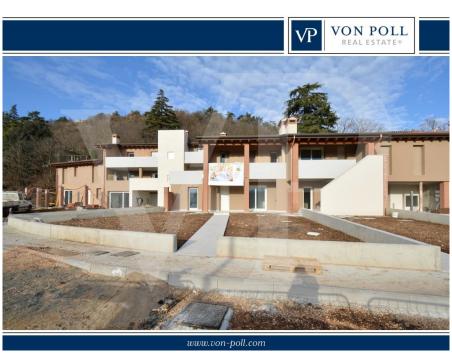

#### Une première impression

In a newly built residential complex, wonderful penthouse on the second and top floor of the main building, with terrace and view on the hills of Monteviale. This solution combines the comfort and convenience of a modern and elegant housing solution, for those who like to have the green around them, without having to manage it. The apartment consists of a large living area with open kitchen and a wonderful terrace, with fireplace and views of the hills. From the living room accessible a large loft area. The separate sleeping area, located on the main floor consists of 2 bedrooms, one double and one single, as well as a jolly room that can be used as a walk-in closet, study or guest-bedroom, and two bathrooms, one of which is blind, but with space for washing machine and dryer.

#### Détails des commodités

The penthouse is currently in an advanced unfinished state, and finishes can be chosen dirattemente at the store "the Corner of Ceramics."

The immobille is built according to the latest construction requirements and in compliance with current technical construction and sanitary regulations and with the use of first-rate, state-of-the-art building materials.