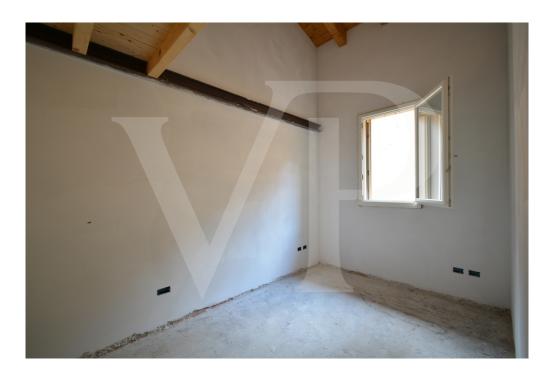

#### Une première impression

In a newly built residential complex, wonderful penthouse on the second and top floor of the main building, with terrace and view on the hills of Monteviale. This solution combines the comfort and convenience of a modern and elegant housing solution, for those who like to have the green around them, without having to manage it. The apartment consists of a large living area with open kitchen and a wonderful terrace, with fireplace and views of the hills. From the living room accessible a large loft area. The separate sleeping area, located on the main floor consists of 2 bedrooms, one double and one single, as well as a jolly room that can be used as a walk-in closet, study or guest-bedroom, and two bathrooms, one of which is blind, but with space for washing machine and dryer.

#### Détails des commodités

The penthouse is currently in an advanced unfinished state, and finishes can be chosen dirattemente at the store "the Corner of Ceramics."

The immobille is built according to the latest construction requirements and in compliance with current technical construction and sanitary regulations and with the use of first-rate, state-of-the-art building materials.