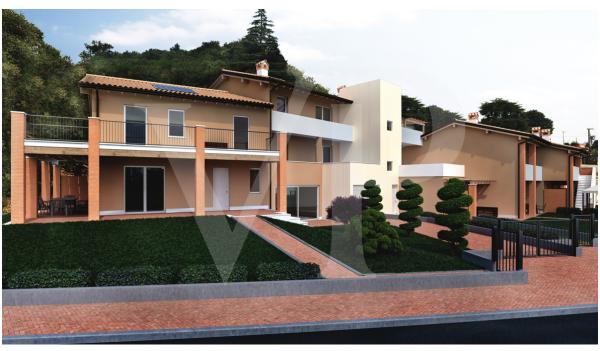

#### Une première impression

In a newly built residential complex, wonderful penthouse on the second and top floor of the main building, with terrace and view on the hills of Monteviale. This solution combines the comfort and convenience of a modern and elegant housing solution, for those who like to have the green around them, without having to manage it. The apartment consists of a large living area with open kitchen and a wonderful terrace, with fireplace and views of the hills. From the living room accessible a large loft area. The separate sleeping area, located on the main floor consists of 2 bedrooms, one double and one single, as well as a jolly room that can be used as a walk-in closet, study or guest-bedroom, and two bathrooms, one of which is blind, but with space for washing machine and dryer.

#### Tout sur l'emplacement

The penthouse is located in a prestigious residential area, at the beginning of the town of Costabissara in a quiet position with respect to traffic. Near the center but in an area close to a rural area. The view and the tranquility enjoyed from this position are of undoubted merit: the road is landlocked and free of any traffic outside the residents of the street. The hills of Monteviale, Madonna delle Grazie and delle Pignare form a unique panorama of which this wide and sunny valley enjoys. The house is perfectly exposed and enjoys light throughout the day until sunset, particularly striking behind the hills. Costabissara has always been appreciated as a residential area for families who like to live close to the city, with all the services at hand, such as kindergarten, elementary and middle schools. The town is equipped with all the typical services of an independent community that are easily reachable both on foot and by bicycle from this residence. The roads leading to the center of the village are all low in traffic density and have ample sidewalks and space for bikes, making the autonomous movements of school-age children safe. From the residence that is located south of the extension of the town center, the city of Vicenza can be easily reached in just over 10 minutes along the road that joins Villa Zileri in the Monteviale area. The Vicenza Ovest industrial area and the related motorway tollbooth are 15 minutes away and once the work on the new SP46 has been completed, travel times will be even faster and traffic-free even at peak times.