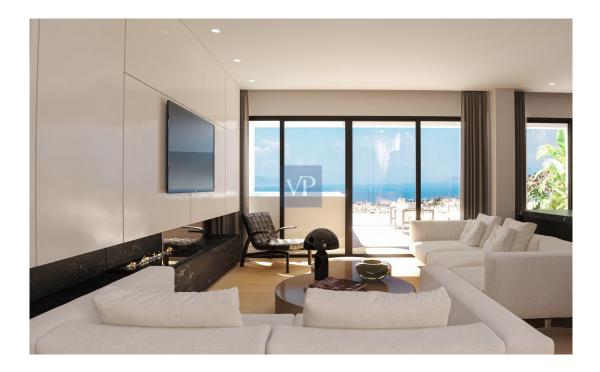

### Una primera impresión

Welcome to Dahlia, a sophisticated 116-square-meter apartment located in the vibrant area of Glyfada. Situated on the third floor of a modern building that boasts both elegance and high architectural standards, this property offers an ideal living experience where luxury meets comfort. As you step into the apartment, you're immediately greeted by a bright and spacious living room, designed to take full advantage of natural light and provide stunning sea views. The inviting atmosphere makes this the perfect space for relaxation or entertaining guests. Just beside the living room, the elegant dining area creates a charming setting for meals and conversations, with a sense of warmth and style. The fully equipped kitchen is designed to meet all your culinary needs, blending functionality with modern design. It is the perfect space for preparing meals and enjoying the convenience of a top-tier kitchen. The apartment features three spacious bedrooms, each offering its own sense of comfort and tranquility. The master bedroom, in particular, is a highlight, with breathtaking views that will make every moment spent there a true experience. The modern bathroom offers both elegance and practicality, completing the private spaces of the home. Located in Glyfada, one of the most desirable areas of the southern suburbs of Athens, Dahlia provides a unique blend of seaside living and easy access to the heart of the city. Known for its beautiful beaches and excellent transport links, Glyfada is the ideal location for those who seek quality living, convenience, and a relaxed yet dynamic lifestyle. Whether you're enjoying a quiet day by the sea or heading to the city center, Dahlia is the perfect home for modern living.