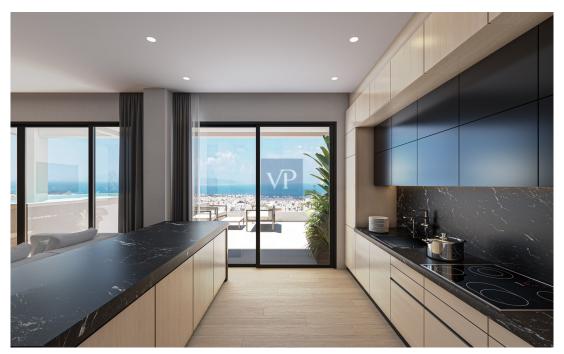

### Una primera impresión

Welcome to Dahlia, a sophisticated 116-square-meter apartment located in the vibrant area of Glyfada. Situated on the third floor of a modern building that boasts both elegance and high architectural standards, this property offers an ideal living experience where luxury meets comfort. As you step into the apartment, you're immediately greeted by a bright and spacious living room, designed to take full advantage of natural light and provide stunning sea views. The inviting atmosphere makes this the perfect space for relaxation or entertaining guests. Just beside the living room, the elegant dining area creates a charming setting for meals and conversations, with a sense of warmth and style. The fully equipped kitchen is designed to meet all your culinary needs, blending functionality with modern design. It is the perfect space for preparing meals and enjoying the convenience of a top-tier kitchen. The apartment features three spacious bedrooms, each offering its own sense of comfort and tranquility. The master bedroom, in particular, is a highlight, with breathtaking views that will make every moment spent there a true experience. The modern bathroom offers both elegance and practicality, completing the private spaces of the home. Located in Glyfada, one of the most desirable areas of the southern suburbs of Athens, Dahlia provides a unique blend of seaside living and easy access to the heart of the city. Known for its beautiful beaches and excellent transport links, Glyfada is the ideal location for those who seek quality living, convenience, and a relaxed yet dynamic lifestyle. Whether you're enjoying a quiet day by the sea or heading to the city center, Dahlia is the perfect home for modern living.