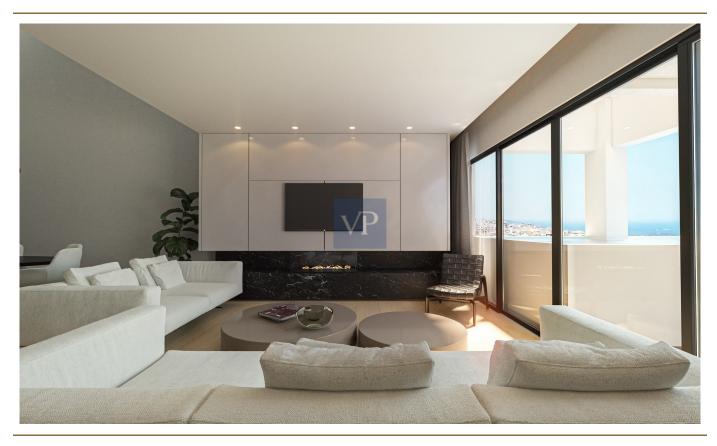

### Una primera impresión

Welcome to Dahlia, a sophisticated 116-square-meter apartment located in the vibrant area of Glyfada. Situated on the third floor of a modern building that boasts both elegance and high architectural standards, this property offers an ideal living experience where luxury meets comfort. As you step into the apartment, you're immediately greeted by a bright and spacious living room, designed to take full advantage of natural light and provide stunning sea views. The inviting atmosphere makes this the perfect space for relaxation or entertaining guests. Just beside the living room, the elegant dining area creates a charming setting for meals and conversations, with a sense of warmth and style. The fully equipped kitchen is designed to meet all your culinary needs, blending functionality with modern design. It is the perfect space for preparing meals and enjoying the convenience of a top-tier kitchen. The apartment features three spacious bedrooms, each offering its own sense of comfort and tranquility. The master bedroom, in particular, is a highlight, with breathtaking views that will make every moment spent there a true experience. The modern bathroom offers both elegance and practicality, completing the private spaces of the home. Located in Glyfada, one of the most desirable areas of the southern suburbs of Athens, Dahlia provides a unique blend of seaside living and easy access to the heart of the city. Known for its beautiful beaches and excellent transport links, Glyfada is the ideal location for those who seek quality living, convenience, and a relaxed yet dynamic lifestyle. Whether you're enjoying a quiet day by the sea or heading to the city center, Dahlia is the perfect home for modern living.