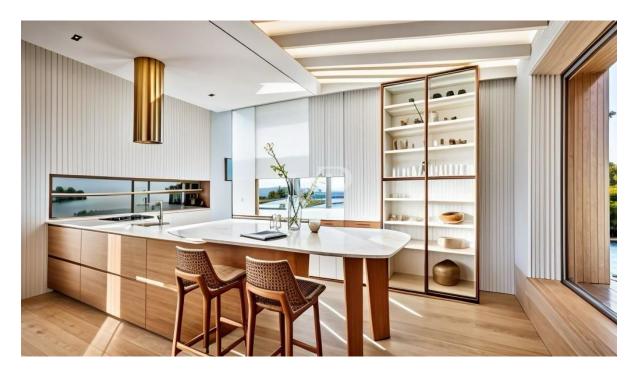

#### Una primera impresión

Antigua casa de limón en una espléndida posición directamente junto al lago, renovada en la década de 1980. La villa se distribuye en cinco niveles. Los espacios interiores y exteriores son amplios, con vistas al lago desde todas las habitaciones de la propiedad. Hay un muelle y embarcadero privado. Se ha llevado a cabo un proyecto de renovación que la convertirá en una de las casas de limoneros más bellas y singulares del lago de Garda.