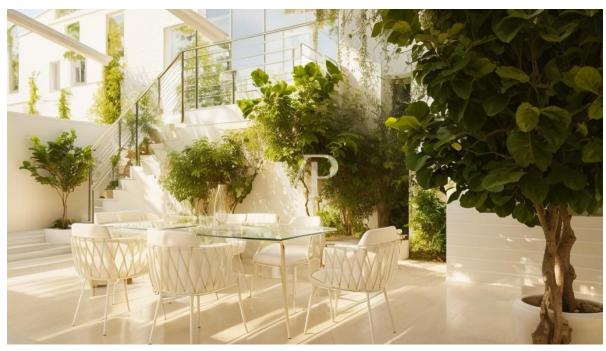

#### Una primera impresión

Antigua casa de limón en una espléndida posición directamente junto al lago, renovada en la década de 1980. La villa se distribuye en cinco niveles. Los espacios interiores y exteriores son amplios, con vistas al lago desde todas las habitaciones de la propiedad. Hay un muelle y embarcadero privado. Se ha llevado a cabo un proyecto de renovación que la convertirá en una de las casas de limoneros más bellas y singulares del lago de Garda.