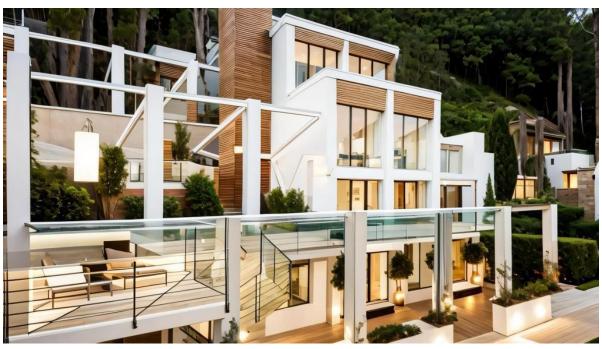

#### Una primera impresión

Antigua casa de limón en una espléndida posición directamente junto al lago, renovada en la década de 1980. La villa se distribuye en cinco niveles. Los espacios interiores y exteriores son amplios, con vistas al lago desde todas las habitaciones de la propiedad. Hay un muelle y embarcadero privado. Se ha llevado a cabo un proyecto de renovación que la convertirá en una de las casas de limoneros más bellas y singulares del lago de Garda.