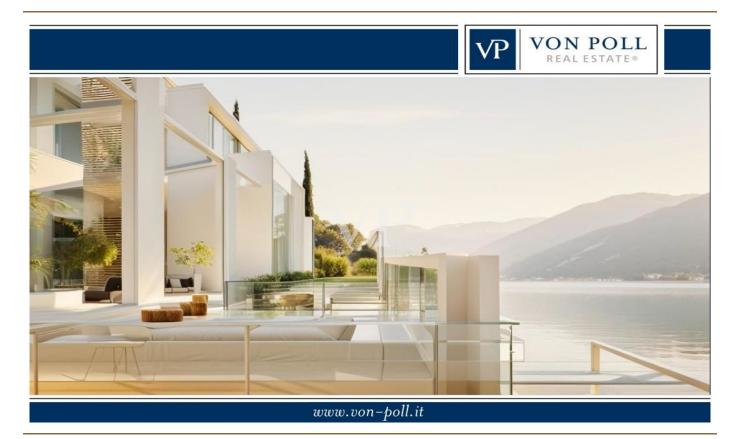

# Lemon casa directamente junto al lago con muelle privado

Número de propiedad: IT244921448

PRECIO DE COMPRA: 2.500.000 EUR • SUPERFICIE HABITABLE: ca. 260 m $^2$  • HABITACIONES: 12 • SUPERFICIE DEL TERRENO: 305 m $^2$ 

#### Una primera impresión

Antigua casa de limón en una espléndida posición directamente junto al lago, renovada en la década de 1980. La villa se distribuye en cinco niveles. Los espacios interiores y exteriores son amplios, con vistas al lago desde todas las habitaciones de la propiedad. Hay un muelle y embarcadero privado. Se ha llevado a cabo un proyecto de renovación que la convertirá en una de las casas de limoneros más bellas y singulares del lago de Garda.