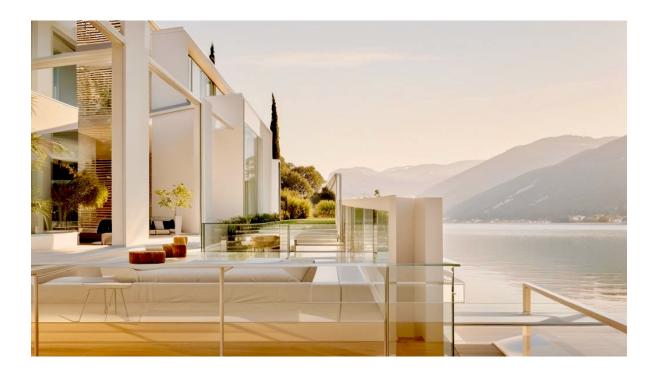

#### Una primera impresión

Antigua casa de limón en una espléndida posición directamente junto al lago, renovada en la década de 1980. La villa se distribuye en cinco niveles. Los espacios interiores y exteriores son amplios, con vistas al lago desde todas las habitaciones de la propiedad. Hay un muelle y embarcadero privado. Se ha llevado a cabo un proyecto de renovación que la convertirá en una de las casas de limoneros más bellas y singulares del lago de Garda.