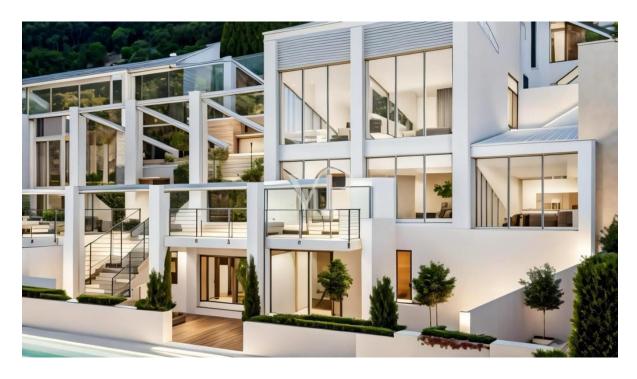

#### Una primera impresión

Antigua casa de limón en una espléndida posición directamente junto al lago, renovada en la década de 1980. La villa se distribuye en cinco niveles. Los espacios interiores y exteriores son amplios, con vistas al lago desde todas las habitaciones de la propiedad. Hay un muelle y embarcadero privado. Se ha llevado a cabo un proyecto de renovación que la convertirá en una de las casas de limoneros más bellas y singulares del lago de Garda.