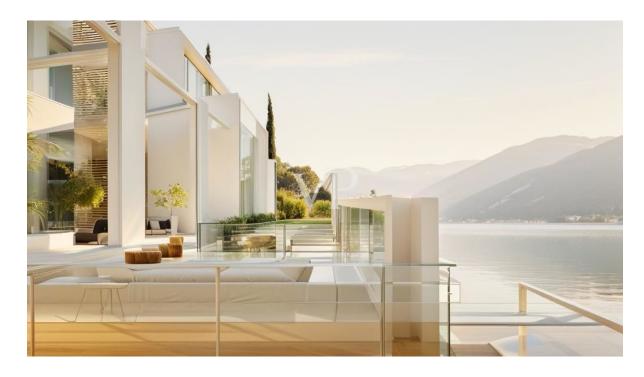

#### Una primera impresión

Antigua casa de limón en una espléndida posición directamente junto al lago, renovada en la década de 1980. La villa se distribuye en cinco niveles. Los espacios interiores y exteriores son amplios, con vistas al lago desde todas las habitaciones de la propiedad. Hay un muelle y embarcadero privado. Se ha llevado a cabo un proyecto de renovación que la convertirá en una de las casas de limoneros más bellas y singulares del lago de Garda.