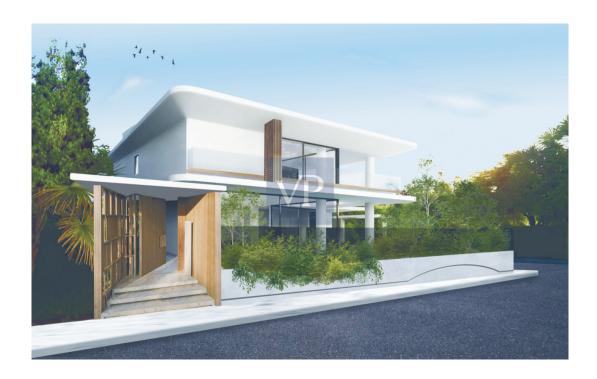

#### A first impression

Introducing Serenova, a stunning and contemporary residence currently under construction in one of the most desirable areas near Varkiza Beach, just 800 meters from the pristine waters of the Athens Riviera. This luxurious villa spans 738 sq.m. and is set on a prime 500 sq.m. corner plot, offering breathtaking, unobstructed views from every angle. With its open horizon and seamless integration with the surrounding environment, Serenova guarantees privacy, tranquility, and a truly exceptional living experience. Scheduled for completion in the summer of 2025, Serenova beautifully blends modern elegance with flexibility. The design allows for the easy conversion into two separate maisonettes of 370 sq.m. each, with all necessary provisions (electrical, plumbing, etc.) already incorporated, offering the option for either a single residence or two independent units. Spanning four levels, each thoughtfully designed with top-of-the-line finishes and state-of-the-art amenities, Serenova creates a living experience like no other. The ground floor boasts an open-plan layout with a stunning high-ceiling living room and dining area. amplified by the sculptural spiral staircase that connects all floors. A glass section in the floor offers a glimpse into the wine cellar below, adding an element of intrigue and sophistication. On the first floor, two master bedrooms with en-suite bathrooms, an office, a billiards area, a bar, and three bathrooms create a perfect balance of comfort and luxury. Two internal balconies overlook the living and dining areas below, enhancing the sense of openness while ensuring privacy. The attic level is home to the grand master suite, which can be split into two suites, offering an indulgent retreat. The gym, hydromassage area, jacuzzi, and hammam offer a sanctuary for relaxation, while a private veranda with a 35 sq.m. garden creates a personal outdoor space to enjoy the view and tranquility. An internal elevator provides easy access to all levels, from the basement to the attic, while the spiral staircase adds a unique architectural touch. The basement offers four parking spaces, with the option to convert 100 sq.m. into a studio or playroom. It also includes storage rooms, two WCs, and a wine cellar with a glass ceiling that's visible from the floor above, creating a visually striking feature. The villa is also equipped with an energy-efficient fireplace, solar panels, and a climate control system, ensuring sustainability and comfort. Outside, Serenova offers a stunning 40 sq.m. swimming pool, surrounded by a 200 sq.m. garden perfect for relaxation and entertainment. The planted roof of the attic provides an exceptional connection to nature, while the home's quiet location ensures a sense of seclusion, all while being close to the sea. With its advanced technology, refined aesthetics, and environmentally friendly design, Serenova is a truly unique property, offering an unparalleled opportunity for exceptional living or investment.