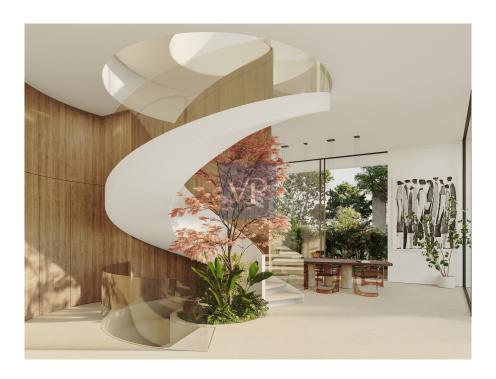

#### A first impression

Introducing Serenova, a stunning and contemporary residence currently under construction in one of the most desirable areas near Varkiza Beach, just 800 meters from the pristine waters of the Athens Riviera. This luxurious villa spans 738 sq.m. and is set on a prime 500 sq.m. corner plot, offering breathtaking, unobstructed views from every angle. With its open horizon and seamless integration with the surrounding environment, Serenova guarantees privacy, tranquility, and a truly exceptional living experience. Scheduled for completion in the summer of 2025, Serenova beautifully blends modern elegance with flexibility. The design allows for the easy conversion into two separate maisonettes of 370 sq.m. each, with all necessary provisions (electrical, plumbing, etc.) already incorporated, offering the option for either a single residence or two independent units. Spanning four levels, each thoughtfully designed with top-of-the-line finishes and state-of-the-art amenities, Serenova creates a living experience like no other. The ground floor boasts an open-plan layout with a stunning high-ceiling living room and dining area. amplified by the sculptural spiral staircase that connects all floors. A glass section in the floor offers a glimpse into the wine cellar below, adding an element of intrigue and sophistication. On the first floor, two master bedrooms with en-suite bathrooms, an office, a billiards area, a bar, and three bathrooms create a perfect balance of comfort and luxury. Two internal balconies overlook the living and dining areas below, enhancing the sense of openness while ensuring privacy. The attic level is home to the grand master suite, which can be split into two suites, offering an indulgent retreat. The gym, hydromassage area, jacuzzi, and hammam offer a sanctuary for relaxation, while a private veranda with a 35 sq.m. garden creates a personal outdoor space to enjoy the view and tranquility. An internal elevator provides easy access to all levels, from the basement to the attic, while the spiral staircase adds a unique architectural touch. The basement offers four parking spaces, with the option to convert 100 sq.m. into a studio or playroom. It also includes storage rooms, two WCs, and a wine cellar with a glass ceiling that's visible from the floor above, creating a visually striking feature. The villa is also equipped with an energy-efficient fireplace, solar panels, and a climate control system, ensuring sustainability and comfort. Outside, Serenova offers a stunning 40 sq.m. swimming pool, surrounded by a 200 sq.m. garden perfect for relaxation and entertainment. The planted roof of the attic provides an exceptional connection to nature, while the home's quiet location ensures a sense of seclusion, all while being close to the sea. With its advanced technology, refined aesthetics, and environmentally friendly design, Serenova is a truly unique property, offering an unparalleled opportunity for exceptional living or investment.