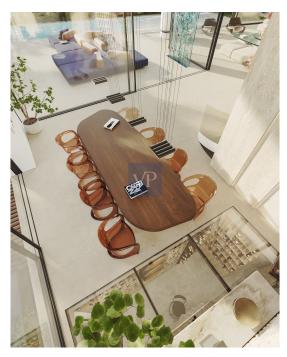

#### A first impression

Introducing Serenova, a stunning and contemporary residence currently under construction in one of the most desirable areas near Varkiza Beach, just 800 meters from the pristine waters of the Athens Riviera. This luxurious villa spans 738 sq.m. and is set on a prime 500 sq.m. corner plot, offering breathtaking, unobstructed views from every angle. With its open horizon and seamless integration with the surrounding environment, Serenova guarantees privacy, tranquility, and a truly exceptional living experience. Scheduled for completion in the summer of 2025, Serenova beautifully blends modern elegance with flexibility. The design allows for the easy conversion into two separate maisonettes of 370 sq.m. each, with all necessary provisions (electrical, plumbing, etc.) already incorporated, offering the option for either a single residence or two independent units. Spanning four levels, each thoughtfully designed with top-of-the-line finishes and state-of-the-art amenities, Serenova creates a living experience like no other. The ground floor boasts an open-plan layout with a stunning high-ceiling living room and dining area. amplified by the sculptural spiral staircase that connects all floors. A glass section in the floor offers a glimpse into the wine cellar below, adding an element of intrigue and sophistication. On the first floor, two master bedrooms with en-suite bathrooms, an office, a billiards area, a bar, and three bathrooms create a perfect balance of comfort and luxury. Two internal balconies overlook the living and dining areas below, enhancing the sense of openness while ensuring privacy. The attic level is home to the grand master suite, which can be split into two suites, offering an indulgent retreat. The gym, hydromassage area, jacuzzi, and hammam offer a sanctuary for relaxation, while a private veranda with a 35 sq.m. garden creates a personal outdoor space to enjoy the view and tranquility. An internal elevator provides easy access to all levels, from the basement to the attic, while the spiral staircase adds a unique architectural touch. The basement offers four parking spaces, with the option to convert 100 sq.m. into a studio or playroom. It also includes storage rooms, two WCs, and a wine cellar with a glass ceiling that's visible from the floor above, creating a visually striking feature. The villa is also equipped with an energy-efficient fireplace, solar panels, and a climate control system, ensuring sustainability and comfort. Outside, Serenova offers a stunning 40 sq.m. swimming pool, surrounded by a 200 sq.m. garden perfect for relaxation and entertainment. The planted roof of the attic provides an exceptional connection to nature, while the home's quiet location ensures a sense of seclusion, all while being close to the sea. With its advanced technology, refined aesthetics, and environmentally friendly design, Serenova is a truly unique property, offering an unparalleled opportunity for exceptional living or investment.