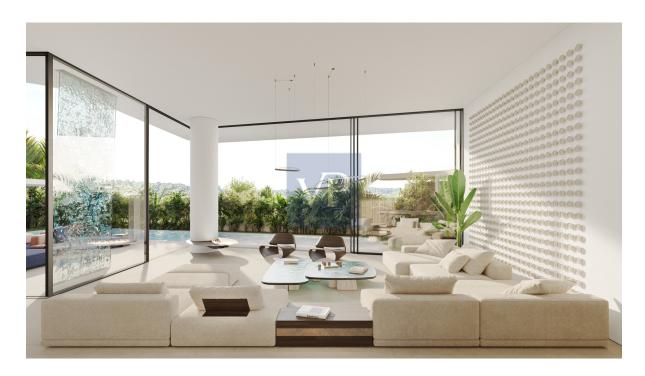

#### A first impression

Introducing Serenova, a stunning and contemporary residence currently under construction in one of the most desirable areas near Varkiza Beach, just 800 meters from the pristine waters of the Athens Riviera. This luxurious villa spans 738 sq.m. and is set on a prime 500 sq.m. corner plot, offering breathtaking, unobstructed views from every angle. With its open horizon and seamless integration with the surrounding environment, Serenova guarantees privacy, tranquility, and a truly exceptional living experience. Scheduled for completion in the summer of 2025, Serenova beautifully blends modern elegance with flexibility. The design allows for the easy conversion into two separate maisonettes of 370 sq.m. each, with all necessary provisions (electrical, plumbing, etc.) already incorporated, offering the option for either a single residence or two independent units. Spanning four levels, each thoughtfully designed with top-of-the-line finishes and state-of-the-art amenities, Serenova creates a living experience like no other. The ground floor boasts an open-plan layout with a stunning high-ceiling living room and dining area. amplified by the sculptural spiral staircase that connects all floors. A glass section in the floor offers a glimpse into the wine cellar below, adding an element of intrigue and sophistication. On the first floor, two master bedrooms with en-suite bathrooms, an office, a billiards area, a bar, and three bathrooms create a perfect balance of comfort and luxury. Two internal balconies overlook the living and dining areas below, enhancing the sense of openness while ensuring privacy. The attic level is home to the grand master suite, which can be split into two suites, offering an indulgent retreat. The gym, hydromassage area, jacuzzi, and hammam offer a sanctuary for relaxation, while a private veranda with a 35 sq.m. garden creates a personal outdoor space to enjoy the view and tranquility. An internal elevator provides easy access to all levels, from the basement to the attic, while the spiral staircase adds a unique architectural touch. The basement offers four parking spaces, with the option to convert 100 sq.m. into a studio or playroom. It also includes storage rooms, two WCs, and a wine cellar with a glass ceiling that's visible from the floor above, creating a visually striking feature. The villa is also equipped with an energy-efficient fireplace, solar panels, and a climate control system, ensuring sustainability and comfort. Outside, Serenova offers a stunning 40 sq.m. swimming pool, surrounded by a 200 sq.m. garden perfect for relaxation and entertainment. The planted roof of the attic provides an exceptional connection to nature, while the home's quiet location ensures a sense of seclusion, all while being close to the sea. With its advanced technology, refined aesthetics, and environmentally friendly design, Serenova is a truly unique property, offering an unparalleled opportunity for exceptional living or investment.