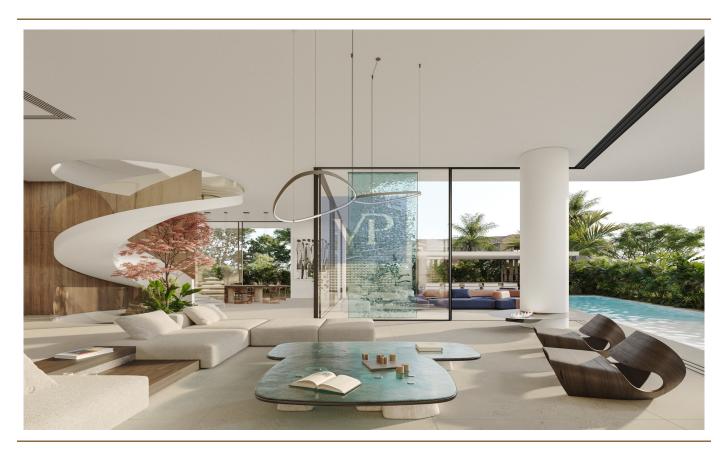

#### A first impression

Introducing Serenova, a stunning and contemporary residence currently under construction in one of the most desirable areas near Varkiza Beach, just 800 meters from the pristine waters of the Athens Riviera. This luxurious villa spans 738 sq.m. and is set on a prime 500 sq.m. corner plot, offering breathtaking, unobstructed views from every angle. With its open horizon and seamless integration with the surrounding environment, Serenova guarantees privacy, tranquility, and a truly exceptional living experience. Scheduled for completion in the summer of 2025, Serenova beautifully blends modern elegance with flexibility. The design allows for the easy conversion into two separate maisonettes of 370 sq.m. each, with all necessary provisions (electrical, plumbing, etc.) already incorporated, offering the option for either a single residence or two independent units. Spanning four levels, each thoughtfully designed with top-of-the-line finishes and state-of-the-art amenities, Serenova creates a living experience like no other. The ground floor boasts an open-plan layout with a stunning high-ceiling living room and dining area. amplified by the sculptural spiral staircase that connects all floors. A glass section in the floor offers a glimpse into the wine cellar below, adding an element of intrigue and sophistication. On the first floor, two master bedrooms with en-suite bathrooms, an office, a billiards area, a bar, and three bathrooms create a perfect balance of comfort and luxury. Two internal balconies overlook the living and dining areas below, enhancing the sense of openness while ensuring privacy. The attic level is home to the grand master suite, which can be split into two suites, offering an indulgent retreat. The gym, hydromassage area, jacuzzi, and hammam offer a sanctuary for relaxation, while a private veranda with a 35 sq.m. garden creates a personal outdoor space to enjoy the view and tranquility. An internal elevator provides easy access to all levels, from the basement to the attic, while the spiral staircase adds a unique architectural touch. The basement offers four parking spaces, with the option to convert 100 sq.m. into a studio or playroom. It also includes storage rooms, two WCs, and a wine cellar with a glass ceiling that's visible from the floor above, creating a visually striking feature. The villa is also equipped with an energy-efficient fireplace, solar panels, and a climate control system, ensuring sustainability and comfort. Outside, Serenova offers a stunning 40 sq.m. swimming pool, surrounded by a 200 sq.m. garden perfect for relaxation and entertainment. The planted roof of the attic provides an exceptional connection to nature, while the home's quiet location ensures a sense of seclusion, all while being close to the sea. With its advanced technology, refined aesthetics, and environmentally friendly design, Serenova is a truly unique property, offering an unparalleled opportunity for exceptional living or investment.