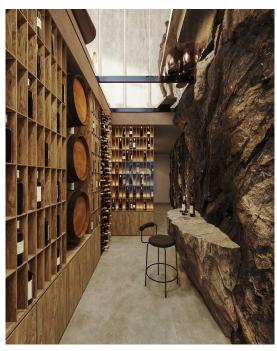

#### A first impression

Introducing Serenova, a stunning and contemporary residence currently under construction in one of the most desirable areas near Varkiza Beach, just 800 meters from the pristine waters of the Athens Riviera. This luxurious villa spans 738 sq.m. and is set on a prime 500 sq.m. corner plot, offering breathtaking, unobstructed views from every angle. With its open horizon and seamless integration with the surrounding environment, Serenova guarantees privacy, tranquility, and a truly exceptional living experience. Scheduled for completion in the summer of 2025, Serenova beautifully blends modern elegance with flexibility. The design allows for the easy conversion into two separate maisonettes of 370 sq.m. each, with all necessary provisions (electrical, plumbing, etc.) already incorporated, offering the option for either a single residence or two independent units. Spanning four levels, each thoughtfully designed with top-of-the-line finishes and state-of-the-art amenities, Serenova creates a living experience like no other. The ground floor boasts an open-plan layout with a stunning high-ceiling living room and dining area. amplified by the sculptural spiral staircase that connects all floors. A glass section in the floor offers a glimpse into the wine cellar below, adding an element of intrigue and sophistication. On the first floor, two master bedrooms with en-suite bathrooms, an office, a billiards area, a bar, and three bathrooms create a perfect balance of comfort and luxury. Two internal balconies overlook the living and dining areas below, enhancing the sense of openness while ensuring privacy. The attic level is home to the grand master suite, which can be split into two suites, offering an indulgent retreat. The gym, hydromassage area, jacuzzi, and hammam offer a sanctuary for relaxation, while a private veranda with a 35 sq.m. garden creates a personal outdoor space to enjoy the view and tranquility. An internal elevator provides easy access to all levels, from the basement to the attic, while the spiral staircase adds a unique architectural touch. The basement offers four parking spaces, with the option to convert 100 sq.m. into a studio or playroom. It also includes storage rooms, two WCs, and a wine cellar with a glass ceiling that's visible from the floor above, creating a visually striking feature. The villa is also equipped with an energy-efficient fireplace, solar panels, and a climate control system, ensuring sustainability and comfort. Outside, Serenova offers a stunning 40 sq.m. swimming pool, surrounded by a 200 sq.m. garden perfect for relaxation and entertainment. The planted roof of the attic provides an exceptional connection to nature, while the home's quiet location ensures a sense of seclusion, all while being close to the sea. With its advanced technology, refined aesthetics, and environmentally friendly design, Serenova is a truly unique property, offering an unparalleled opportunity for exceptional living or investment.