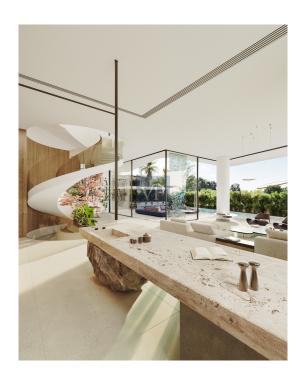

#### A first impression

Introducing Serenova, a stunning and contemporary residence currently under construction in one of the most desirable areas near Varkiza Beach, just 800 meters from the pristine waters of the Athens Riviera. This luxurious villa spans 738 sq.m. and is set on a prime 500 sq.m. corner plot, offering breathtaking, unobstructed views from every angle. With its open horizon and seamless integration with the surrounding environment, Serenova guarantees privacy, tranquility, and a truly exceptional living experience. Scheduled for completion in the summer of 2025, Serenova beautifully blends modern elegance with flexibility. The design allows for the easy conversion into two separate maisonettes of 370 sq.m. each, with all necessary provisions (electrical, plumbing, etc.) already incorporated, offering the option for either a single residence or two independent units. Spanning four levels, each thoughtfully designed with top-of-the-line finishes and state-of-the-art amenities, Serenova creates a living experience like no other. The ground floor boasts an open-plan layout with a stunning high-ceiling living room and dining area. amplified by the sculptural spiral staircase that connects all floors. A glass section in the floor offers a glimpse into the wine cellar below, adding an element of intrigue and sophistication. On the first floor, two master bedrooms with en-suite bathrooms, an office, a billiards area, a bar, and three bathrooms create a perfect balance of comfort and luxury. Two internal balconies overlook the living and dining areas below, enhancing the sense of openness while ensuring privacy. The attic level is home to the grand master suite, which can be split into two suites, offering an indulgent retreat. The gym, hydromassage area, jacuzzi, and hammam offer a sanctuary for relaxation, while a private veranda with a 35 sq.m. garden creates a personal outdoor space to enjoy the view and tranquility. An internal elevator provides easy access to all levels, from the basement to the attic, while the spiral staircase adds a unique architectural touch. The basement offers four parking spaces, with the option to convert 100 sq.m. into a studio or playroom. It also includes storage rooms, two WCs, and a wine cellar with a glass ceiling that's visible from the floor above, creating a visually striking feature. The villa is also equipped with an energy-efficient fireplace, solar panels, and a climate control system, ensuring sustainability and comfort. Outside, Serenova offers a stunning 40 sq.m. swimming pool, surrounded by a 200 sq.m. garden perfect for relaxation and entertainment. The planted roof of the attic provides an exceptional connection to nature, while the home's quiet location ensures a sense of seclusion, all while being close to the sea. With its advanced technology, refined aesthetics, and environmentally friendly design, Serenova is a truly unique property, offering an unparalleled opportunity for exceptional living or investment.