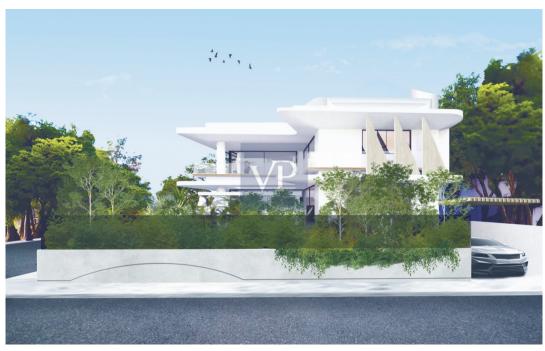

#### A first impression

Introducing Serenova, a stunning and contemporary residence currently under construction in one of the most desirable areas near Varkiza Beach, just 800 meters from the pristine waters of the Athens Riviera. This luxurious villa spans 738 sq.m. and is set on a prime 500 sq.m. corner plot, offering breathtaking, unobstructed views from every angle. With its open horizon and seamless integration with the surrounding environment, Serenova guarantees privacy, tranquility, and a truly exceptional living experience. Scheduled for completion in the summer of 2025, Serenova beautifully blends modern elegance with flexibility. The design allows for the easy conversion into two separate maisonettes of 370 sq.m. each, with all necessary provisions (electrical, plumbing, etc.) already incorporated, offering the option for either a single residence or two independent units. Spanning four levels, each thoughtfully designed with top-of-the-line finishes and state-of-the-art amenities, Serenova creates a living experience like no other. The ground floor boasts an open-plan layout with a stunning high-ceiling living room and dining area. amplified by the sculptural spiral staircase that connects all floors. A glass section in the floor offers a glimpse into the wine cellar below, adding an element of intrigue and sophistication. On the first floor, two master bedrooms with en-suite bathrooms, an office, a billiards area, a bar, and three bathrooms create a perfect balance of comfort and luxury. Two internal balconies overlook the living and dining areas below, enhancing the sense of openness while ensuring privacy. The attic level is home to the grand master suite, which can be split into two suites, offering an indulgent retreat. The gym, hydromassage area, jacuzzi, and hammam offer a sanctuary for relaxation, while a private veranda with a 35 sq.m. garden creates a personal outdoor space to enjoy the view and tranquility. An internal elevator provides easy access to all levels, from the basement to the attic, while the spiral staircase adds a unique architectural touch. The basement offers four parking spaces, with the option to convert 100 sq.m. into a studio or playroom. It also includes storage rooms, two WCs, and a wine cellar with a glass ceiling that's visible from the floor above, creating a visually striking feature. The villa is also equipped with an energy-efficient fireplace, solar panels, and a climate control system, ensuring sustainability and comfort. Outside, Serenova offers a stunning 40 sq.m. swimming pool, surrounded by a 200 sq.m. garden perfect for relaxation and entertainment. The planted roof of the attic provides an exceptional connection to nature, while the home's quiet location ensures a sense of seclusion, all while being close to the sea. With its advanced technology, refined aesthetics, and environmentally friendly design, Serenova is a truly unique property, offering an unparalleled opportunity for exceptional living or investment.