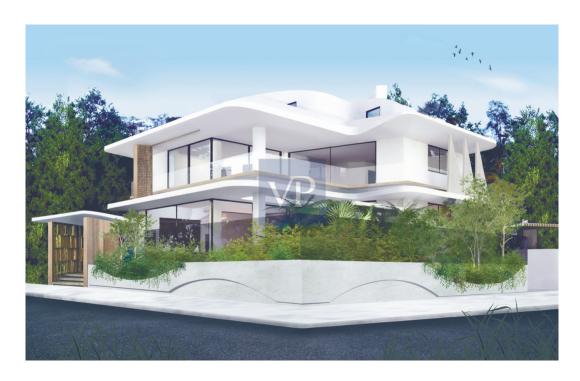

#### A first impression

Introducing Serenova, a stunning and contemporary residence currently under construction in one of the most desirable areas near Varkiza Beach, just 800 meters from the pristine waters of the Athens Riviera. This luxurious villa spans 738 sq.m. and is set on a prime 500 sq.m. corner plot, offering breathtaking, unobstructed views from every angle. With its open horizon and seamless integration with the surrounding environment, Serenova guarantees privacy, tranquility, and a truly exceptional living experience. Scheduled for completion in the summer of 2025, Serenova beautifully blends modern elegance with flexibility. The design allows for the easy conversion into two separate maisonettes of 370 sq.m. each, with all necessary provisions (electrical, plumbing, etc.) already incorporated, offering the option for either a single residence or two independent units. Spanning four levels, each thoughtfully designed with top-of-the-line finishes and state-of-the-art amenities, Serenova creates a living experience like no other. The ground floor boasts an open-plan layout with a stunning high-ceiling living room and dining area. amplified by the sculptural spiral staircase that connects all floors. A glass section in the floor offers a glimpse into the wine cellar below, adding an element of intrigue and sophistication. On the first floor, two master bedrooms with en-suite bathrooms, an office, a billiards area, a bar, and three bathrooms create a perfect balance of comfort and luxury. Two internal balconies overlook the living and dining areas below, enhancing the sense of openness while ensuring privacy. The attic level is home to the grand master suite, which can be split into two suites, offering an indulgent retreat. The gym, hydromassage area, jacuzzi, and hammam offer a sanctuary for relaxation, while a private veranda with a 35 sq.m. garden creates a personal outdoor space to enjoy the view and tranquility. An internal elevator provides easy access to all levels, from the basement to the attic, while the spiral staircase adds a unique architectural touch. The basement offers four parking spaces, with the option to convert 100 sq.m. into a studio or playroom. It also includes storage rooms, two WCs, and a wine cellar with a glass ceiling that's visible from the floor above, creating a visually striking feature. The villa is also equipped with an energy-efficient fireplace, solar panels, and a climate control system, ensuring sustainability and comfort. Outside, Serenova offers a stunning 40 sq.m. swimming pool, surrounded by a 200 sq.m. garden perfect for relaxation and entertainment. The planted roof of the attic provides an exceptional connection to nature, while the home's quiet location ensures a sense of seclusion, all while being close to the sea. With its advanced technology, refined aesthetics, and environmentally friendly design, Serenova is a truly unique property, offering an unparalleled opportunity for exceptional living or investment.