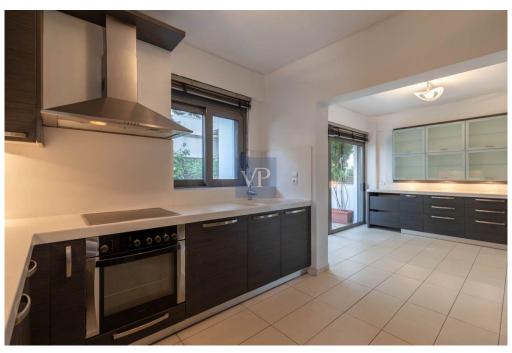

#### A first impression

Discover a haven of sophistication in Kifissia's coveted Strofili neighborhood with this exquisite 4-bedroom semi-detached maisonette. Nestled within an upscale gated community, this residence offers a timeless blend of classic aesthetics, meticulous craftsmanship, and modern amenities. Spanning 250 sq.m. across two levels, this home boasts a grand wooden staircase and an elevator for easy access. The open-plan living room with a fireplace seamlessly connects to a spacious dining area, bathed in natural light through floor-to-ceiling windows that open to a private garden. The well-appointed kitchen features high-quality materials and modern cabinets, while two bright bedrooms and two spacious bathrooms enhance the main level. The master bedroom dazzles with an en-suite bathroom, walk-in closet, and garden access, while a second bedroom serves as a home office. On the lower level, three more bedrooms, including a master suite, offer comfort and space. An open area with a kitchenette, laundry room, storage, and a playroom/family room complete this level. The property includes two parking spaces accessible via an elevator or outside entrance. Oakwood floors grace the living areas, while ceramic tiles enhance bathrooms, kitchen, and terraces. Wood interior frames and aluminum exterior frames with double-glazed windows add to the property's charm. Additional amenities include natural gas heating, hot water supply boiler, air conditioning, and an alarm system. Conveniently located, you can walk to local markets, restaurants, shops, and sports facilities while enjoying the lush greenery of the area. Experience luxury, privacy, and elegance in this exceptional Kifissia residence.