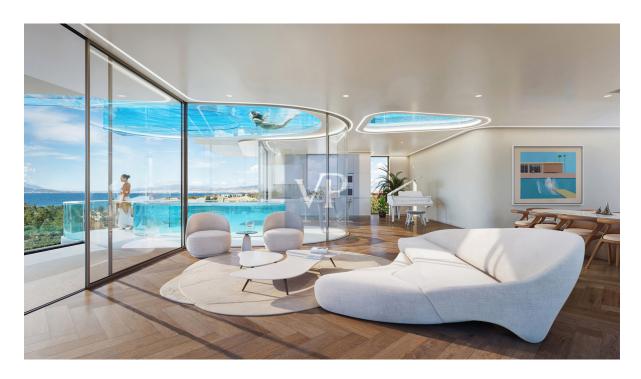

#### A first impression

Crystal Palace Penthouse Maisonette Introducing a coastal estate of modern grandeur, and offering an unrivaled lifestyle of luxury and sophistication. Experience the pinnacle of luxury living in this spectacular penthouse maisonette, spanning the fourth floor with a private roof garden and pool on the fifth floor. This stunning residence of 230 sq. m is within a truly alluring development, and is currently under construction in the prized location of Elliniko, on the Athenian Riviera. Step into a world of refined elegance with meticulously designed interiors and exteriors, featuring high-end finishes and exquisite detailing. The expansively-spacious and bright living areas open to stunning unobstructed views of the gleaming Aegean Sea; the penthouse is an entertainers delight. This elite residence comprises 3 luxurious bedrooms and 5 beautiful bathrooms for unparalleled comfort and sophistication. Indulge in the finest amenities, including a gourmet kitchen, or ascend to the fifth floor and retreat to your own private roof garden oasis (35 sq. m) by the pool. The outdoor living spaces are perfect for entertaining guests or simply relaxing in tranquility. This property offers breathtaking unobstructed sea views as well as mountain views. Two underground car parking spaces, as well as state-of-the-art home automation systems, and a storage room of 20 sq. m completes this magnificent penthouse. Situated in one of Elliniko's most sought-after neighborhoods, this penthouse offers easy access to the new Ellinikon Development, exclusive beaches, world-class dining, the marinas and the golf course, whilst still ensuring privacy and security.