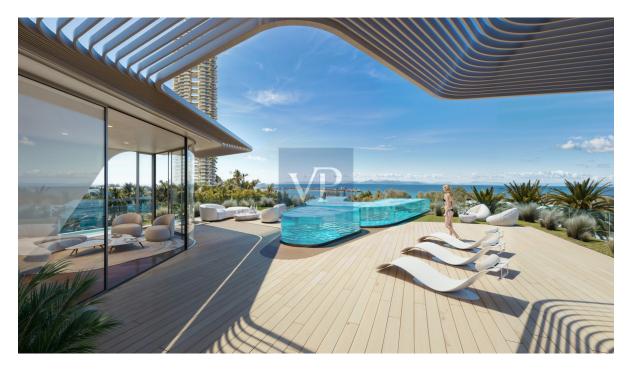

#### A first impression

Crystal Palace Penthouse Maisonette Introducing a coastal estate of modern grandeur, and offering an unrivaled lifestyle of luxury and sophistication. Experience the pinnacle of luxury living in this spectacular penthouse maisonette, spanning the fourth floor with a private roof garden and pool on the fifth floor. This stunning residence of 230 sq. m is within a truly alluring development, and is currently under construction in the prized location of Elliniko, on the Athenian Riviera. Step into a world of refined elegance with meticulously designed interiors and exteriors, featuring high-end finishes and exquisite detailing. The expansively-spacious and bright living areas open to stunning unobstructed views of the gleaming Aegean Sea; the penthouse is an entertainers delight. This elite residence comprises 3 luxurious bedrooms and 5 beautiful bathrooms for unparalleled comfort and sophistication. Indulge in the finest amenities, including a gourmet kitchen, or ascend to the fifth floor and retreat to your own private roof garden oasis (35 sq. m) by the pool. The outdoor living spaces are perfect for entertaining guests or simply relaxing in tranquility. This property offers breathtaking unobstructed sea views as well as mountain views. Two underground car parking spaces, as well as state-of-the-art home automation systems, and a storage room of 20 sq. m completes this magnificent penthouse. Situated in one of Elliniko's most sought-after neighborhoods, this penthouse offers easy access to the new Ellinikon Development, exclusive beaches, world-class dining, the marinas and the golf course, whilst still ensuring privacy and security.