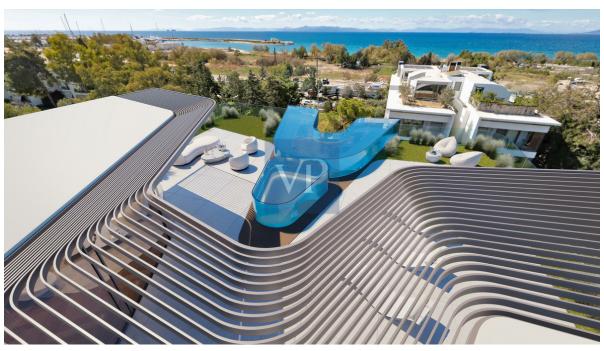

#### A first impression

Crystal Palace Penthouse Maisonette Introducing a coastal estate of modern grandeur, and offering an unrivaled lifestyle of luxury and sophistication. Experience the pinnacle of luxury living in this spectacular penthouse maisonette, spanning the fourth floor with a private roof garden and pool on the fifth floor. This stunning residence of 230 sq. m is within a truly alluring development, and is currently under construction in the prized location of Elliniko, on the Athenian Riviera. Step into a world of refined elegance with meticulously designed interiors and exteriors, featuring high-end finishes and exquisite detailing. The expansively-spacious and bright living areas open to stunning unobstructed views of the gleaming Aegean Sea; the penthouse is an entertainers delight. This elite residence comprises 3 luxurious bedrooms and 5 beautiful bathrooms for unparalleled comfort and sophistication. Indulge in the finest amenities, including a gourmet kitchen, or ascend to the fifth floor and retreat to your own private roof garden oasis (35 sq. m) by the pool. The outdoor living spaces are perfect for entertaining guests or simply relaxing in tranquility. This property offers breathtaking unobstructed sea views as well as mountain views. Two underground car parking spaces, as well as state-of-the-art home automation systems, and a storage room of 20 sq. m completes this magnificent penthouse. Situated in one of Elliniko's most sought-after neighborhoods, this penthouse offers easy access to the new Ellinikon Development, exclusive beaches, world-class dining, the marinas and the golf course, whilst still ensuring privacy and security.