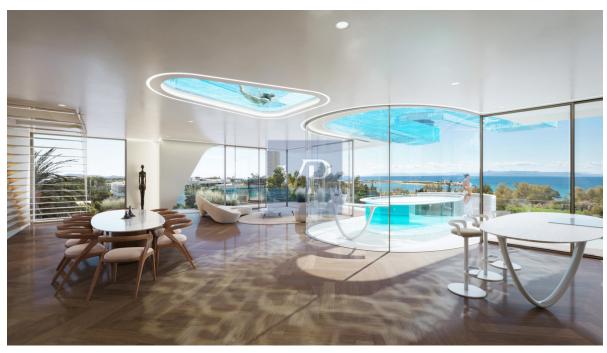

#### A first impression

Crystal Palace Penthouse Maisonette Introducing a coastal estate of modern grandeur, and offering an unrivaled lifestyle of luxury and sophistication. Experience the pinnacle of luxury living in this spectacular penthouse maisonette, spanning the fourth floor with a private roof garden and pool on the fifth floor. This stunning residence of 230 sq. m is within a truly alluring development, and is currently under construction in the prized location of Elliniko, on the Athenian Riviera. Step into a world of refined elegance with meticulously designed interiors and exteriors, featuring high-end finishes and exquisite detailing. The expansively-spacious and bright living areas open to stunning unobstructed views of the gleaming Aegean Sea; the penthouse is an entertainers delight. This elite residence comprises 3 luxurious bedrooms and 5 beautiful bathrooms for unparalleled comfort and sophistication. Indulge in the finest amenities, including a gourmet kitchen, or ascend to the fifth floor and retreat to your own private roof garden oasis (35 sq. m) by the pool. The outdoor living spaces are perfect for entertaining guests or simply relaxing in tranquility. This property offers breathtaking unobstructed sea views as well as mountain views. Two underground car parking spaces, as well as state-of-the-art home automation systems, and a storage room of 20 sq. m completes this magnificent penthouse. Situated in one of Elliniko's most sought-after neighborhoods, this penthouse offers easy access to the new Ellinikon Development, exclusive beaches, world-class dining, the marinas and the golf course, whilst still ensuring privacy and security.