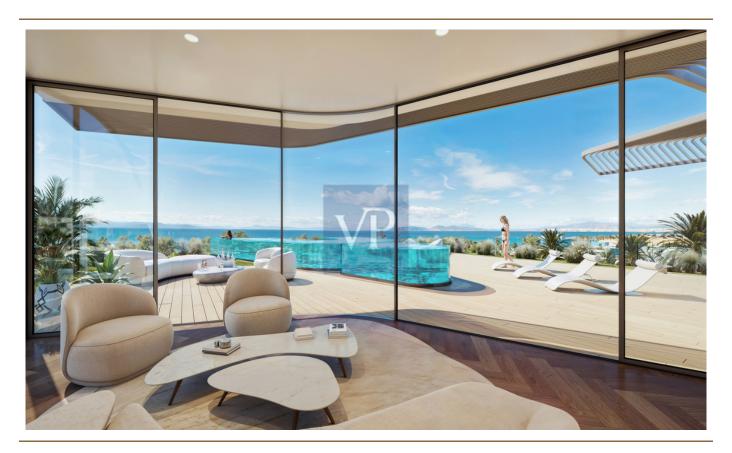

#### A first impression

Crystal Palace Penthouse Maisonette Introducing a coastal estate of modern grandeur, and offering an unrivaled lifestyle of luxury and sophistication. Experience the pinnacle of luxury living in this spectacular penthouse maisonette, spanning the fourth floor with a private roof garden and pool on the fifth floor. This stunning residence of 230 sq. m is within a truly alluring development, and is currently under construction in the prized location of Elliniko, on the Athenian Riviera. Step into a world of refined elegance with meticulously designed interiors and exteriors, featuring high-end finishes and exquisite detailing. The expansively-spacious and bright living areas open to stunning unobstructed views of the gleaming Aegean Sea; the penthouse is an entertainers delight. This elite residence comprises 3 luxurious bedrooms and 5 beautiful bathrooms for unparalleled comfort and sophistication. Indulge in the finest amenities, including a gourmet kitchen, or ascend to the fifth floor and retreat to your own private roof garden oasis (35 sq. m) by the pool. The outdoor living spaces are perfect for entertaining guests or simply relaxing in tranquility. This property offers breathtaking unobstructed sea views as well as mountain views. Two underground car parking spaces, as well as state-of-the-art home automation systems, and a storage room of 20 sq. m completes this magnificent penthouse. Situated in one of Elliniko's most sought-after neighborhoods, this penthouse offers easy access to the new Ellinikon Development, exclusive beaches, world-class dining, the marinas and the golf course, whilst still ensuring privacy and security.