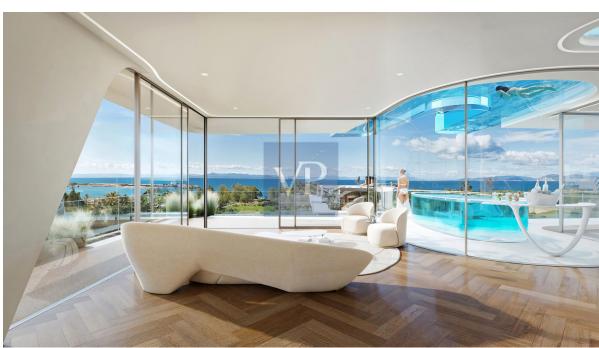

#### A first impression

Crystal Palace Penthouse Maisonette Introducing a coastal estate of modern grandeur, and offering an unrivaled lifestyle of luxury and sophistication. Experience the pinnacle of luxury living in this spectacular penthouse maisonette, spanning the fourth floor with a private roof garden and pool on the fifth floor. This stunning residence of 230 sq. m is within a truly alluring development, and is currently under construction in the prized location of Elliniko, on the Athenian Riviera. Step into a world of refined elegance with meticulously designed interiors and exteriors, featuring high-end finishes and exquisite detailing. The expansively-spacious and bright living areas open to stunning unobstructed views of the gleaming Aegean Sea; the penthouse is an entertainers delight. This elite residence comprises 3 luxurious bedrooms and 5 beautiful bathrooms for unparalleled comfort and sophistication. Indulge in the finest amenities, including a gourmet kitchen, or ascend to the fifth floor and retreat to your own private roof garden oasis (35 sq. m) by the pool. The outdoor living spaces are perfect for entertaining guests or simply relaxing in tranquility. This property offers breathtaking unobstructed sea views as well as mountain views. Two underground car parking spaces, as well as state-of-the-art home automation systems, and a storage room of 20 sq. m completes this magnificent penthouse. Situated in one of Elliniko's most sought-after neighborhoods, this penthouse offers easy access to the new Ellinikon Development, exclusive beaches, world-class dining, the marinas and the golf course, whilst still ensuring privacy and security.