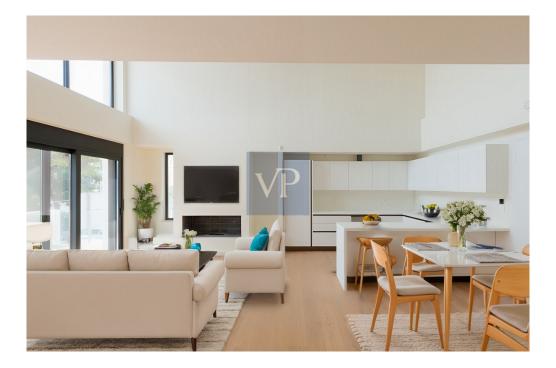

### A first impression

Opalyn Haven offers a refined and tranquil living experience, with a thoughtfully designed split-level layout that maximizes space and natural light. Situated on the first floor of an exclusive building, this northeast-facing maisonette is an embodiment of luxury and serenity. The double-height living areas create an expansive, airy atmosphere, beautifully complemented by the warmth of natural wood finishes, providing an inviting and elegant environment. The layout thoughtfully separates private from communal spaces, with the master suite located on the upper level, offering a peaceful retreat complete with an ensuite bathroom and a walk-in wardrobe. On the main floor, two additional bedrooms share a well-appointed bathroom and an extra guest WC. A large balcony extends the living area outdoors, providing a peaceful haven with stunning views of the nearby park. Located in Alimos, within the Athens Riviera's tranquil southern suburbs, Opalyn Haven offers a mini oasis of green and blue landscapes, with views of the Hellenikon Metropolitan Park and the Athenian Riviera. This A+ energy-efficient home incorporates modern, sustainable features, including underfloor heating, photovoltaic panels, and thermal insulation, ensuring eco-conscious living without compromising on comfort. The property also includes an EV parking space and a storage area. Opalyn Haven combines the best of both worlds—easy access to the vibrant energy of the city and the serene tranquility of seaside and park views-making it the perfect choice for luxury living.