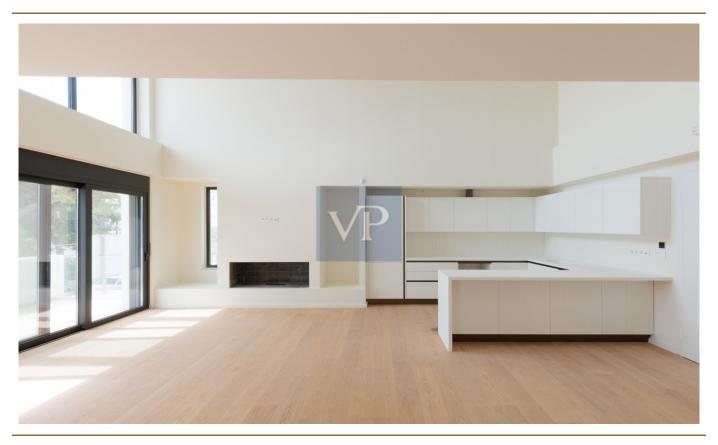

### A first impression

Opalyn Haven offers a refined and tranquil living experience, with a thoughtfully designed split-level layout that maximizes space and natural light. Situated on the first floor of an exclusive building, this northeast-facing maisonette is an embodiment of luxury and serenity. The double-height living areas create an expansive, airy atmosphere, beautifully complemented by the warmth of natural wood finishes, providing an inviting and elegant environment. The layout thoughtfully separates private from communal spaces, with the master suite located on the upper level, offering a peaceful retreat complete with an ensuite bathroom and a walk-in wardrobe. On the main floor, two additional bedrooms share a well-appointed bathroom and an extra guest WC. A large balcony extends the living area outdoors, providing a peaceful haven with stunning views of the nearby park. Located in Alimos, within the Athens Riviera's tranquil southern suburbs, Opalyn Haven offers a mini oasis of green and blue landscapes, with views of the Hellenikon Metropolitan Park and the Athenian Riviera. This A+ energy-efficient home incorporates modern, sustainable features, including underfloor heating, photovoltaic panels, and thermal insulation, ensuring eco-conscious living without compromising on comfort. The property also includes an EV parking space and a storage area. Opalyn Haven combines the best of both worlds—easy access to the vibrant energy of the city and the serene tranquility of seaside and park views-making it the perfect choice for luxury living.