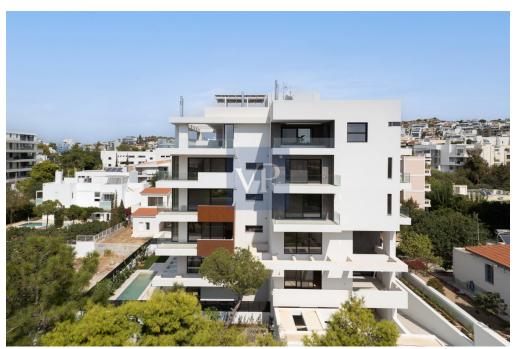

### A first impression

Opalyn Haven offers a refined and tranquil living experience, with a thoughtfully designed split-level layout that maximizes space and natural light. Situated on the first floor of an exclusive building, this northeast-facing maisonette is an embodiment of luxury and serenity. The double-height living areas create an expansive, airy atmosphere, beautifully complemented by the warmth of natural wood finishes, providing an inviting and elegant environment. The layout thoughtfully separates private from communal spaces, with the master suite located on the upper level, offering a peaceful retreat complete with an ensuite bathroom and a walk-in wardrobe. On the main floor, two additional bedrooms share a well-appointed bathroom and an extra guest WC. A large balcony extends the living area outdoors, providing a peaceful haven with stunning views of the nearby park. Located in Alimos, within the Athens Riviera's tranquil southern suburbs, Opalyn Haven offers a mini oasis of green and blue landscapes, with views of the Hellenikon Metropolitan Park and the Athenian Riviera. This A+ energy-efficient home incorporates modern, sustainable features, including underfloor heating, photovoltaic panels, and thermal insulation, ensuring eco-conscious living without compromising on comfort. The property also includes an EV parking space and a storage area. Opalyn Haven combines the best of both worlds—easy access to the vibrant energy of the city and the serene tranquility of seaside and park views-making it the perfect choice for luxury living.