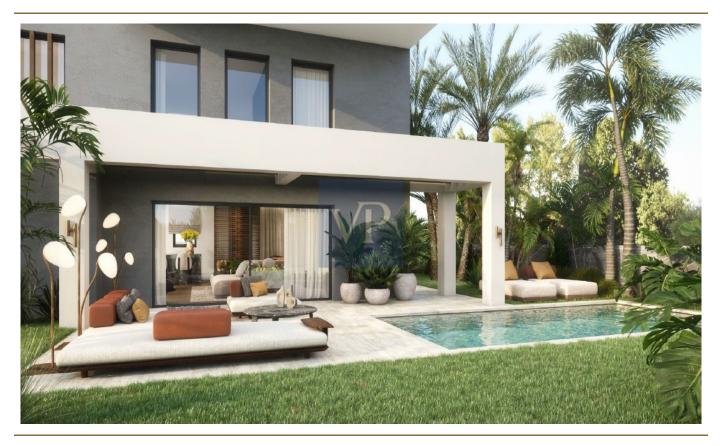

### A first impression

Reverie Secret is an extraordinary corner maisonette nestled in the prestigious golf area of Glyfada, where modern design and exceptional energy efficiency come together to create the ultimate living experience. This luxurious residence spans three levels, offering an ideal combination of comfort, style, and cutting-edge technology. As you enter the semi-basement, you're welcomed by a charming cour anglaise, a versatile space that can serve as a playroom, service room, or even a fourth bedroom. Moving up to the ground floor, the bright and spacious living room is the heart of the home, seamlessly flowing into a fully equipped kitchen and a stylish study area, perfect for both relaxation and productivity. The first floor is dedicated to restful privacy, with three generously sized bedrooms, each with built-in wardrobes, and three beautifully designed bathrooms. Floorto-ceiling windows throughout the home provide spectacular sea views, making it feel like you're living amidst the clouds. Outside, Reverie Secret offers a private garden and a pristine swimming pool, ideal for enjoying the Mediterranean climate in complete serenity. A two-car garage ensures convenience and security, while advanced heating and cooling systems, including underfloor heating and individual VRV ducted air conditioning, offer year-round comfort. With the addition of smart home technology, this home ensures ease of living with enhanced security and convenience at your fingertips. It also features an electric and hybrid vehicle charging system, keeping the environment in mind. Perfectly situated in one of the most coveted locations in Glyfada, Reverie Secret is a sanctuary of modern luxury, providing the ideal setting for families looking for a blend of sophistication, privacy, and contemporary living.