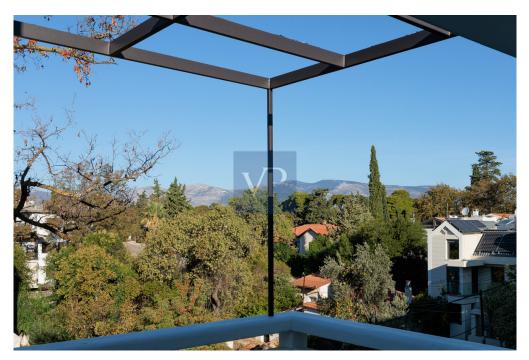

### A first impression

In the heart of Kifisia, very close to the Kifisia ISAP station and next to towers of historical significance, lies this newly renovated 233 sq.m. maisonette. The renovation is distinguished by its recognizable architectural style, featuring a clear minimalistic and art deco design. The maisonette is spread over two levels: 2nd and 3rd floors. The entrance is on the 3rd floor. On the same level, there are two bedrooms, one of which is a master with an en suite bathroom. The second bedroom also has its own bathroom. On the same floor, there is also a guest w.c. This level impresses with its simplicity and luxury, emphasized by a large living room with a dining area and an optional open kitchen. The grandeur of the living room is accentuated by a uniquely aesthetic fireplace at its center, flanked by two large openings—one leading to a spacious terrace and the other to a garden with ornamental low shrubs. The abundant light, due to the openings on three sides, expands the space and allows the owner to feel immersed in the landscape while being inside a harmonious modern living environment. On the lower level (2nd floor), accessed via an internal staircase, there are two more bedrooms, one of which includes a library and could serve as an office space. The maisonette is built on a 3,804 sq.m. plot. On the property, there is a large swimming pool, a small chapel, and a beautiful Kifisiastyle garden. The maisonette also includes a closed parking space.