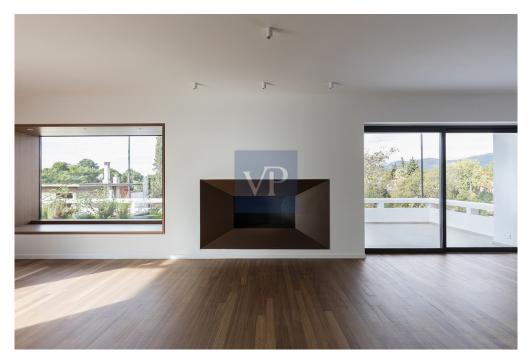

### A first impression

In the heart of Kifisia, very close to the Kifisia ISAP station and next to towers of historical significance, lies this newly renovated 233 sq.m. maisonette. The renovation is distinguished by its recognizable architectural style, featuring a clear minimalistic and art deco design. The maisonette is spread over two levels: 2nd and 3rd floors. The entrance is on the 3rd floor. On the same level, there are two bedrooms, one of which is a master with an en suite bathroom. The second bedroom also has its own bathroom. On the same floor, there is also a guest w.c. This level impresses with its simplicity and luxury, emphasized by a large living room with a dining area and an optional open kitchen. The grandeur of the living room is accentuated by a uniquely aesthetic fireplace at its center, flanked by two large openings—one leading to a spacious terrace and the other to a garden with ornamental low shrubs. The abundant light, due to the openings on three sides, expands the space and allows the owner to feel immersed in the landscape while being inside a harmonious modern living environment. On the lower level (2nd floor), accessed via an internal staircase, there are two more bedrooms, one of which includes a library and could serve as an office space. The maisonette is built on a 3,804 sq.m. plot. On the property, there is a large swimming pool, a small chapel, and a beautiful Kifisiastyle garden. The maisonette also includes a closed parking space.