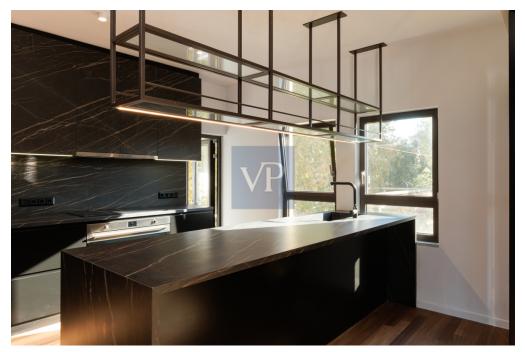

### A first impression

In the heart of Kifisia, very close to the Kifisia ISAP station and next to towers of historical significance, lies this newly renovated 233 sq.m. maisonette. The renovation is distinguished by its recognizable architectural style, featuring a clear minimalistic and art deco design. The maisonette is spread over two levels: 2nd and 3rd floors. The entrance is on the 3rd floor. On the same level, there are two bedrooms, one of which is a master with an en suite bathroom. The second bedroom also has its own bathroom. On the same floor, there is also a guest w.c. This level impresses with its simplicity and luxury, emphasized by a large living room with a dining area and an optional open kitchen. The grandeur of the living room is accentuated by a uniquely aesthetic fireplace at its center, flanked by two large openings—one leading to a spacious terrace and the other to a garden with ornamental low shrubs. The abundant light, due to the openings on three sides, expands the space and allows the owner to feel immersed in the landscape while being inside a harmonious modern living environment. On the lower level (2nd floor), accessed via an internal staircase, there are two more bedrooms, one of which includes a library and could serve as an office space. The maisonette is built on a 3,804 sq.m. plot. On the property, there is a large swimming pool, a small chapel, and a beautiful Kifisiastyle garden. The maisonette also includes a closed parking space.