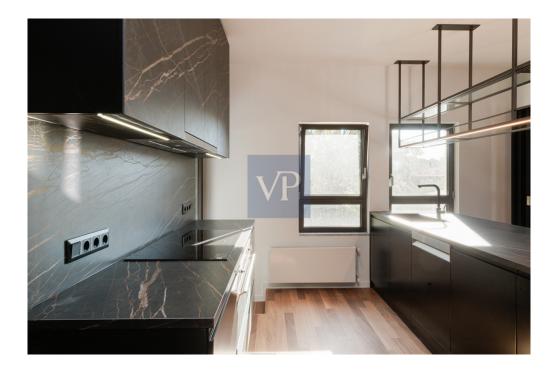

### A first impression

In the heart of Kifisia, very close to the Kifisia ISAP station and next to towers of historical significance, lies this newly renovated 233 sq.m. maisonette. The renovation is distinguished by its recognizable architectural style, featuring a clear minimalistic and art deco design. The maisonette is spread over two levels: 2nd and 3rd floors. The entrance is on the 3rd floor. On the same level, there are two bedrooms, one of which is a master with an en suite bathroom. The second bedroom also has its own bathroom. On the same floor, there is also a guest w.c. This level impresses with its simplicity and luxury, emphasized by a large living room with a dining area and an optional open kitchen. The grandeur of the living room is accentuated by a uniquely aesthetic fireplace at its center, flanked by two large openings—one leading to a spacious terrace and the other to a garden with ornamental low shrubs. The abundant light, due to the openings on three sides, expands the space and allows the owner to feel immersed in the landscape while being inside a harmonious modern living environment. On the lower level (2nd floor), accessed via an internal staircase, there are two more bedrooms, one of which includes a library and could serve as an office space. The maisonette is built on a 3,804 sq.m. plot. On the property, there is a large swimming pool, a small chapel, and a beautiful Kifisiastyle garden. The maisonette also includes a closed parking space.