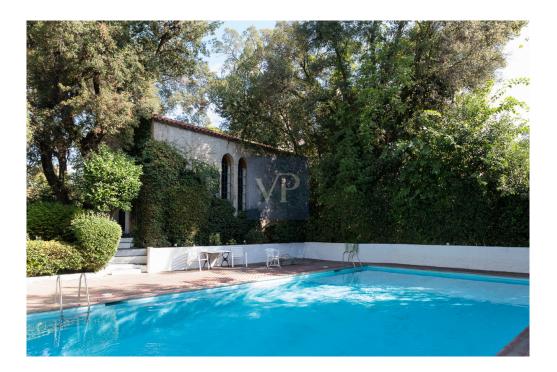

### A first impression

In the heart of Kifisia, very close to the Kifisia ISAP station and next to towers of historical significance, lies this newly renovated 233 sq.m. maisonette. The renovation is distinguished by its recognizable architectural style, featuring a clear minimalistic and art deco design. The maisonette is spread over two levels: 2nd and 3rd floors. The entrance is on the 3rd floor. On the same level, there are two bedrooms, one of which is a master with an en suite bathroom. The second bedroom also has its own bathroom. On the same floor, there is also a guest w.c. This level impresses with its simplicity and luxury, emphasized by a large living room with a dining area and an optional open kitchen. The grandeur of the living room is accentuated by a uniquely aesthetic fireplace at its center, flanked by two large openings—one leading to a spacious terrace and the other to a garden with ornamental low shrubs. The abundant light, due to the openings on three sides, expands the space and allows the owner to feel immersed in the landscape while being inside a harmonious modern living environment. On the lower level (2nd floor), accessed via an internal staircase, there are two more bedrooms, one of which includes a library and could serve as an office space. The maisonette is built on a 3,804 sq.m. plot. On the property, there is a large swimming pool, a small chapel, and a beautiful Kifisiastyle garden. The maisonette also includes a closed parking space.