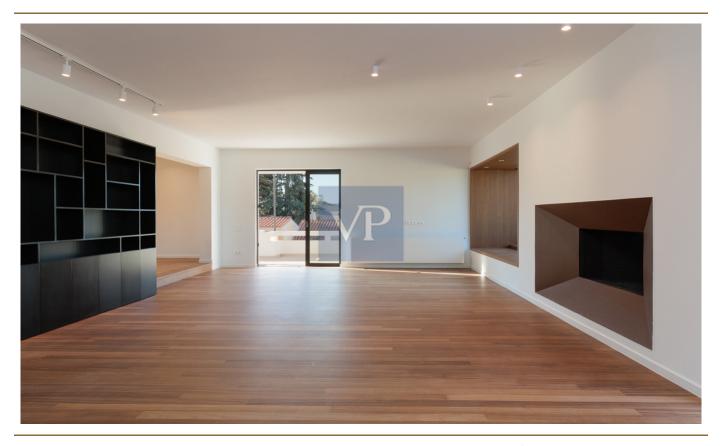

### A first impression

In the heart of Kifisia, very close to the Kifisia ISAP station and next to towers of historical significance, lies this newly renovated 233 sq.m. maisonette. The renovation is distinguished by its recognizable architectural style, featuring a clear minimalistic and art deco design. The maisonette is spread over two levels: 2nd and 3rd floors. The entrance is on the 3rd floor. On the same level, there are two bedrooms, one of which is a master with an en suite bathroom. The second bedroom also has its own bathroom. On the same floor, there is also a guest w.c. This level impresses with its simplicity and luxury, emphasized by a large living room with a dining area and an optional open kitchen. The grandeur of the living room is accentuated by a uniquely aesthetic fireplace at its center, flanked by two large openings—one leading to a spacious terrace and the other to a garden with ornamental low shrubs. The abundant light, due to the openings on three sides, expands the space and allows the owner to feel immersed in the landscape while being inside a harmonious modern living environment. On the lower level (2nd floor), accessed via an internal staircase, there are two more bedrooms, one of which includes a library and could serve as an office space. The maisonette is built on a 3,804 sq.m. plot. On the property, there is a large swimming pool, a small chapel, and a beautiful Kifisiastyle garden. The maisonette also includes a closed parking space.