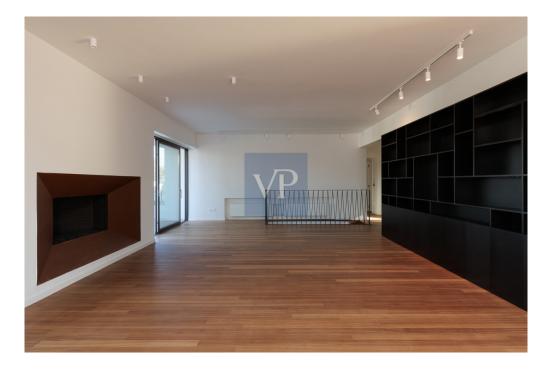

### A first impression

In the heart of Kifisia, very close to the Kifisia ISAP station and next to towers of historical significance, lies this newly renovated 233 sq.m. maisonette. The renovation is distinguished by its recognizable architectural style, featuring a clear minimalistic and art deco design. The maisonette is spread over two levels: 2nd and 3rd floors. The entrance is on the 3rd floor. On the same level, there are two bedrooms, one of which is a master with an en suite bathroom. The second bedroom also has its own bathroom. On the same floor, there is also a guest w.c. This level impresses with its simplicity and luxury, emphasized by a large living room with a dining area and an optional open kitchen. The grandeur of the living room is accentuated by a uniquely aesthetic fireplace at its center, flanked by two large openings—one leading to a spacious terrace and the other to a garden with ornamental low shrubs. The abundant light, due to the openings on three sides, expands the space and allows the owner to feel immersed in the landscape while being inside a harmonious modern living environment. On the lower level (2nd floor), accessed via an internal staircase, there are two more bedrooms, one of which includes a library and could serve as an office space. The maisonette is built on a 3,804 sq.m. plot. On the property, there is a large swimming pool, a small chapel, and a beautiful Kifisiastyle garden. The maisonette also includes a closed parking space.