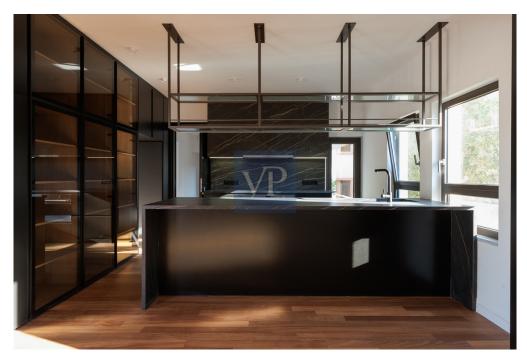

### A first impression

In the heart of Kifisia, very close to the Kifisia ISAP station and next to towers of historical significance, lies this newly renovated 233 sq.m. maisonette. The renovation is distinguished by its recognizable architectural style, featuring a clear minimalistic and art deco design. The maisonette is spread over two levels: 2nd and 3rd floors. The entrance is on the 3rd floor. On the same level, there are two bedrooms, one of which is a master with an en suite bathroom. The second bedroom also has its own bathroom. On the same floor, there is also a guest w.c. This level impresses with its simplicity and luxury, emphasized by a large living room with a dining area and an optional open kitchen. The grandeur of the living room is accentuated by a uniquely aesthetic fireplace at its center, flanked by two large openings—one leading to a spacious terrace and the other to a garden with ornamental low shrubs. The abundant light, due to the openings on three sides, expands the space and allows the owner to feel immersed in the landscape while being inside a harmonious modern living environment. On the lower level (2nd floor), accessed via an internal staircase, there are two more bedrooms, one of which includes a library and could serve as an office space. The maisonette is built on a 3,804 sq.m. plot. On the property, there is a large swimming pool, a small chapel, and a beautiful Kifisiastyle garden. The maisonette also includes a closed parking space.