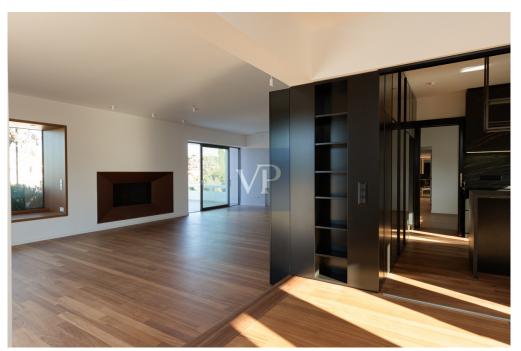

### A first impression

In the heart of Kifisia, very close to the Kifisia ISAP station and next to towers of historical significance, lies this newly renovated 233 sq.m. maisonette. The renovation is distinguished by its recognizable architectural style, featuring a clear minimalistic and art deco design. The maisonette is spread over two levels: 2nd and 3rd floors. The entrance is on the 3rd floor. On the same level, there are two bedrooms, one of which is a master with an en suite bathroom. The second bedroom also has its own bathroom. On the same floor, there is also a guest w.c. This level impresses with its simplicity and luxury, emphasized by a large living room with a dining area and an optional open kitchen. The grandeur of the living room is accentuated by a uniquely aesthetic fireplace at its center, flanked by two large openings—one leading to a spacious terrace and the other to a garden with ornamental low shrubs. The abundant light, due to the openings on three sides, expands the space and allows the owner to feel immersed in the landscape while being inside a harmonious modern living environment. On the lower level (2nd floor), accessed via an internal staircase, there are two more bedrooms, one of which includes a library and could serve as an office space. The maisonette is built on a 3,804 sq.m. plot. On the property, there is a large swimming pool, a small chapel, and a beautiful Kifisiastyle garden. The maisonette also includes a closed parking space.