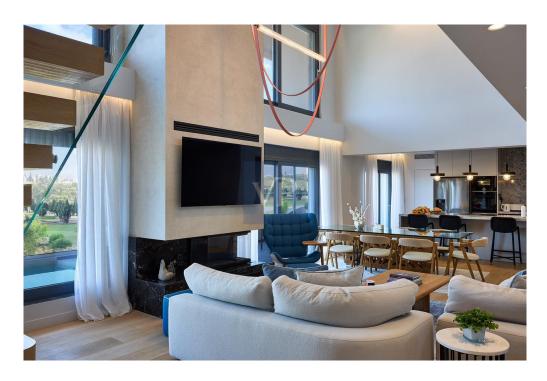

#### A first impression

The Palms: 2 Level Apartment with Private Pool in Glyfada - Golf This modern 2-level furnished apartment in Glyfada - Golf spans 232.81 sq.m. and was built in 2024. It is placed on the first and second floors and features 3 bedrooms, including a master suite, 2 bathrooms, and 1 WC. The spacious layout includes a large kitchen and a bright high-ceiling living room that opens to a private terrace with a swimming pool. The apartment offers A++ energy class with energy-efficient windows, floor heating, an energy fireplace, and a cooling-heating pump fan coil system. Additional amenities include an internal lift, 2 closed parking spaces with electric vehicle charging infrastructure. The apartment building offers some shared amenities include a large swimming pool, gym, and changing rooms, enhancing the living experience with both comfort and convenience. Located 300 meters from the sea, the apartment provides stunning panoramic views of the Saronic Gulf and Ymittos Mountain. It is harmoniously integrated with its surroundings and offers easy access to Glyfada's vibrant market and the Golf Club. The property is also close to the Ellinikon Metropolitan Park and benefits from direct public transportation connections.