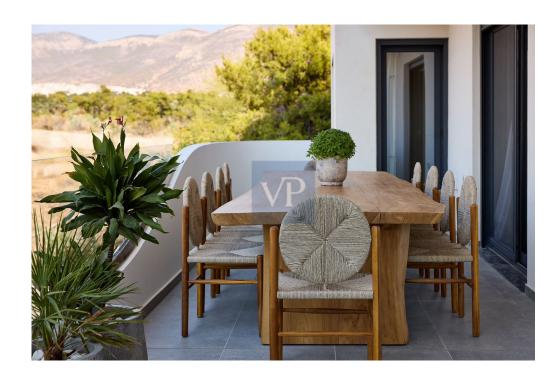

#### A first impression

The Palms: 2 Level Apartment with Private Pool in Glyfada - Golf This modern 2-level furnished apartment in Glyfada - Golf spans 232.81 sq.m. and was built in 2024. It is placed on the first and second floors and features 3 bedrooms, including a master suite, 2 bathrooms, and 1 WC. The spacious layout includes a large kitchen and a bright high-ceiling living room that opens to a private terrace with a swimming pool. The apartment offers A++ energy class with energy-efficient windows, floor heating, an energy fireplace, and a cooling-heating pump fan coil system. Additional amenities include an internal lift, 2 closed parking spaces with electric vehicle charging infrastructure. The apartment building offers some shared amenities include a large swimming pool, gym, and changing rooms, enhancing the living experience with both comfort and convenience. Located 300 meters from the sea, the apartment provides stunning panoramic views of the Saronic Gulf and Ymittos Mountain. It is harmoniously integrated with its surroundings and offers easy access to Glyfada's vibrant market and the Golf Club. The property is also close to the Ellinikon Metropolitan Park and benefits from direct public transportation connections.