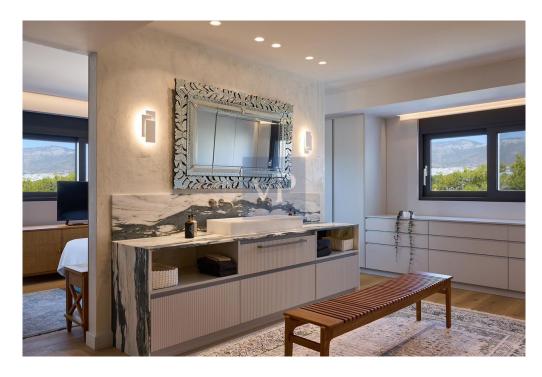

#### A first impression

The Palms: 2 Level Apartment with Private Pool in Glyfada - Golf This modern 2-level furnished apartment in Glyfada - Golf spans 232.81 sq.m. and was built in 2024. It is placed on the first and second floors and features 3 bedrooms, including a master suite, 2 bathrooms, and 1 WC. The spacious layout includes a large kitchen and a bright high-ceiling living room that opens to a private terrace with a swimming pool. The apartment offers A++ energy class with energy-efficient windows, floor heating, an energy fireplace, and a cooling-heating pump fan coil system. Additional amenities include an internal lift, 2 closed parking spaces with electric vehicle charging infrastructure. The apartment building offers some shared amenities include a large swimming pool, gym, and changing rooms, enhancing the living experience with both comfort and convenience. Located 300 meters from the sea, the apartment provides stunning panoramic views of the Saronic Gulf and Ymittos Mountain. It is harmoniously integrated with its surroundings and offers easy access to Glyfada's vibrant market and the Golf Club. The property is also close to the Ellinikon Metropolitan Park and benefits from direct public transportation connections.