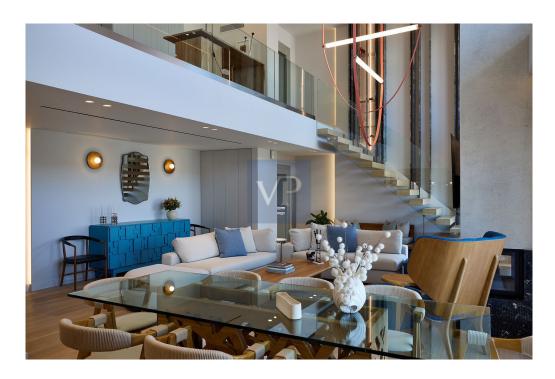

#### A first impression

The Palms: 2 Level Apartment with Private Pool in Glyfada - Golf This modern 2-level furnished apartment in Glyfada - Golf spans 232.81 sq.m. and was built in 2024. It is placed on the first and second floors and features 3 bedrooms, including a master suite, 2 bathrooms, and 1 WC. The spacious layout includes a large kitchen and a bright high-ceiling living room that opens to a private terrace with a swimming pool. The apartment offers A++ energy class with energy-efficient windows, floor heating, an energy fireplace, and a cooling-heating pump fan coil system. Additional amenities include an internal lift, 2 closed parking spaces with electric vehicle charging infrastructure. The apartment building offers some shared amenities include a large swimming pool, gym, and changing rooms, enhancing the living experience with both comfort and convenience. Located 300 meters from the sea, the apartment provides stunning panoramic views of the Saronic Gulf and Ymittos Mountain. It is harmoniously integrated with its surroundings and offers easy access to Glyfada's vibrant market and the Golf Club. The property is also close to the Ellinikon Metropolitan Park and benefits from direct public transportation connections.