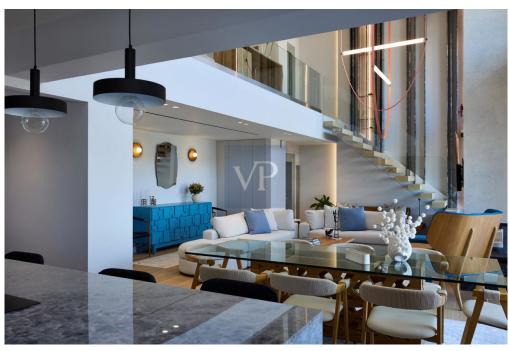

#### A first impression

The Palms: 2 Level Apartment with Private Pool in Glyfada - Golf This modern 2-level furnished apartment in Glyfada - Golf spans 232.81 sq.m. and was built in 2024. It is placed on the first and second floors and features 3 bedrooms, including a master suite, 2 bathrooms, and 1 WC. The spacious layout includes a large kitchen and a bright high-ceiling living room that opens to a private terrace with a swimming pool. The apartment offers A++ energy class with energy-efficient windows, floor heating, an energy fireplace, and a cooling-heating pump fan coil system. Additional amenities include an internal lift, 2 closed parking spaces with electric vehicle charging infrastructure. The apartment building offers some shared amenities include a large swimming pool, gym, and changing rooms, enhancing the living experience with both comfort and convenience. Located 300 meters from the sea, the apartment provides stunning panoramic views of the Saronic Gulf and Ymittos Mountain. It is harmoniously integrated with its surroundings and offers easy access to Glyfada's vibrant market and the Golf Club. The property is also close to the Ellinikon Metropolitan Park and benefits from direct public transportation connections.