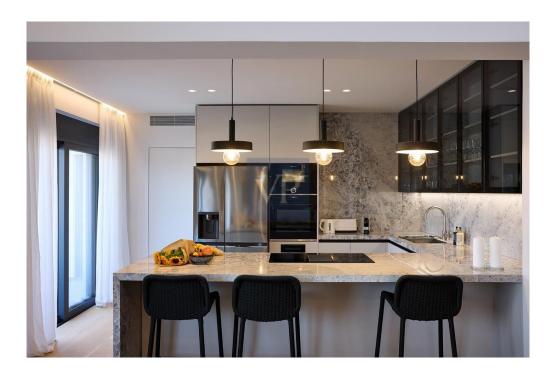

#### A first impression

The Palms: 2 Level Apartment with Private Pool in Glyfada - Golf This modern 2-level furnished apartment in Glyfada - Golf spans 232.81 sq.m. and was built in 2024. It is placed on the first and second floors and features 3 bedrooms, including a master suite, 2 bathrooms, and 1 WC. The spacious layout includes a large kitchen and a bright high-ceiling living room that opens to a private terrace with a swimming pool. The apartment offers A++ energy class with energy-efficient windows, floor heating, an energy fireplace, and a cooling-heating pump fan coil system. Additional amenities include an internal lift, 2 closed parking spaces with electric vehicle charging infrastructure. The apartment building offers some shared amenities include a large swimming pool, gym, and changing rooms, enhancing the living experience with both comfort and convenience. Located 300 meters from the sea, the apartment provides stunning panoramic views of the Saronic Gulf and Ymittos Mountain. It is harmoniously integrated with its surroundings and offers easy access to Glyfada's vibrant market and the Golf Club. The property is also close to the Ellinikon Metropolitan Park and benefits from direct public transportation connections.