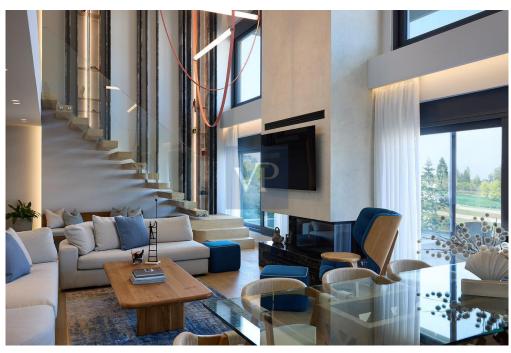

#### A first impression

The Palms: 2 Level Apartment with Private Pool in Glyfada - Golf This modern 2-level furnished apartment in Glyfada - Golf spans 232.81 sq.m. and was built in 2024. It is placed on the first and second floors and features 3 bedrooms, including a master suite, 2 bathrooms, and 1 WC. The spacious layout includes a large kitchen and a bright high-ceiling living room that opens to a private terrace with a swimming pool. The apartment offers A++ energy class with energy-efficient windows, floor heating, an energy fireplace, and a cooling-heating pump fan coil system. Additional amenities include an internal lift, 2 closed parking spaces with electric vehicle charging infrastructure. The apartment building offers some shared amenities include a large swimming pool, gym, and changing rooms, enhancing the living experience with both comfort and convenience. Located 300 meters from the sea, the apartment provides stunning panoramic views of the Saronic Gulf and Ymittos Mountain. It is harmoniously integrated with its surroundings and offers easy access to Glyfada's vibrant market and the Golf Club. The property is also close to the Ellinikon Metropolitan Park and benefits from direct public transportation connections.