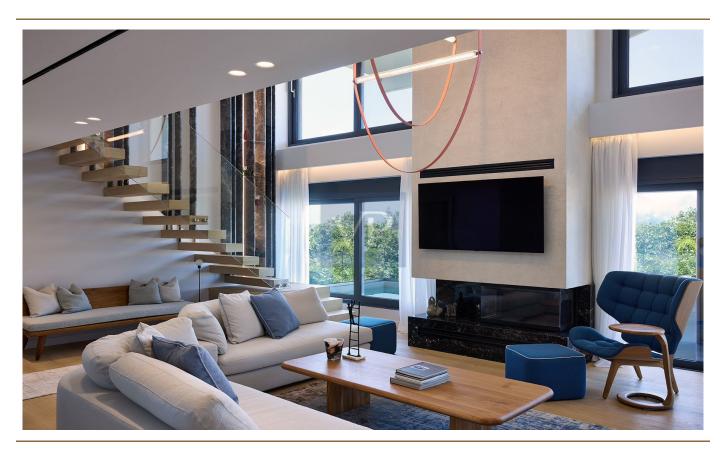

#### A first impression

The Palms: 2 Level Apartment with Private Pool in Glyfada - Golf This modern 2-level furnished apartment in Glyfada - Golf spans 232.81 sq.m. and was built in 2024. It is placed on the first and second floors and features 3 bedrooms, including a master suite, 2 bathrooms, and 1 WC. The spacious layout includes a large kitchen and a bright high-ceiling living room that opens to a private terrace with a swimming pool. The apartment offers A++ energy class with energy-efficient windows, floor heating, an energy fireplace, and a cooling-heating pump fan coil system. Additional amenities include an internal lift, 2 closed parking spaces with electric vehicle charging infrastructure. The apartment building offers some shared amenities include a large swimming pool, gym, and changing rooms, enhancing the living experience with both comfort and convenience. Located 300 meters from the sea, the apartment provides stunning panoramic views of the Saronic Gulf and Ymittos Mountain. It is harmoniously integrated with its surroundings and offers easy access to Glyfada's vibrant market and the Golf Club. The property is also close to the Ellinikon Metropolitan Park and benefits from direct public transportation connections.