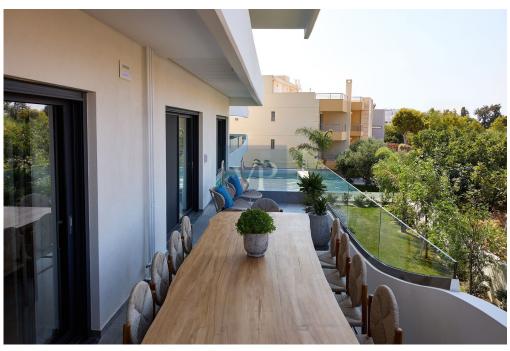

#### A first impression

The Palms: 2 Level Apartment with Private Pool in Glyfada - Golf This modern 2-level furnished apartment in Glyfada - Golf spans 232.81 sq.m. and was built in 2024. It is placed on the first and second floors and features 3 bedrooms, including a master suite, 2 bathrooms, and 1 WC. The spacious layout includes a large kitchen and a bright high-ceiling living room that opens to a private terrace with a swimming pool. The apartment offers A++ energy class with energy-efficient windows, floor heating, an energy fireplace, and a cooling-heating pump fan coil system. Additional amenities include an internal lift, 2 closed parking spaces with electric vehicle charging infrastructure. The apartment building offers some shared amenities include a large swimming pool, gym, and changing rooms, enhancing the living experience with both comfort and convenience. Located 300 meters from the sea, the apartment provides stunning panoramic views of the Saronic Gulf and Ymittos Mountain. It is harmoniously integrated with its surroundings and offers easy access to Glyfada's vibrant market and the Golf Club. The property is also close to the Ellinikon Metropolitan Park and benefits from direct public transportation connections.