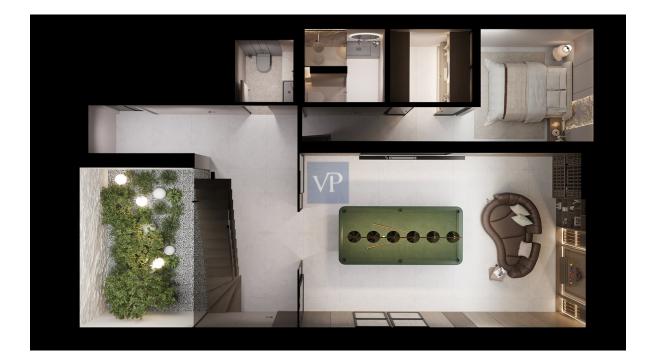

### A first impression

Azure Elan invites you to experience a new pinnacle of luxury in the heart of Glyfada. This extraordinary ground-floor maisonette, spanning three impeccably designed levels, combines architectural brilliance with unparalleled comfort, offering an exclusive lifestyle in one of the city's most coveted locations. On the subterranean level, discover a luminous sanctuary that redefines underground living. The expansive living area invites relaxation, while a secluded master bedroom serves as a personal haven. A thoughtfully designed laundry room enhances convenience, and just outside lies a private 10 sq.m. garden, an intimate green retreat. The ground floor is a celebration of light and space. The gourmet kitchen, seamlessly integrated with a bright and welcoming living area, opens to an outdoor paradise. Dine al fresco, take a refreshing swim in your private 29 sq.m. pool, or lose yourself in the tranquility of a sprawling 320 sq.m. garden. The presence of an additional master bedroom on this level ensures ultimate flexibility and ease. Ascending to the mezzanine, the maisonette reveals its sophisticated design for family living and entertaining. A serene master bedroom provides a perfect retreat, complemented by two additional bedrooms and a luxurious bathroom, creating a private, serene enclave within the home. Three underground parking spaces and a spacious storage area complete this masterpiece. A smart home in every sense, Azure Elan is designed to blend seamlessly into Glyfada's vibrant lifestyle, offering proximity to its stunning beaches, renowned restaurants, and lively promenade. This residence is a true testament to refined living, crafted for those who demand the extraordinary.