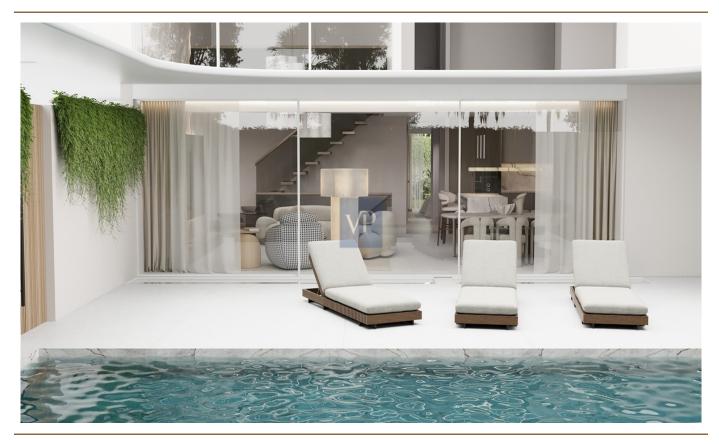

### A first impression

Azure Elan invites you to experience a new pinnacle of luxury in the heart of Glyfada. This extraordinary ground-floor maisonette, spanning three impeccably designed levels, combines architectural brilliance with unparalleled comfort, offering an exclusive lifestyle in one of the city's most coveted locations. On the subterranean level, discover a luminous sanctuary that redefines underground living. The expansive living area invites relaxation, while a secluded master bedroom serves as a personal haven. A thoughtfully designed laundry room enhances convenience, and just outside lies a private 10 sq.m. garden, an intimate green retreat. The ground floor is a celebration of light and space. The gourmet kitchen, seamlessly integrated with a bright and welcoming living area, opens to an outdoor paradise. Dine al fresco, take a refreshing swim in your private 29 sq.m. pool, or lose yourself in the tranquility of a sprawling 320 sq.m. garden. The presence of an additional master bedroom on this level ensures ultimate flexibility and ease. Ascending to the mezzanine, the maisonette reveals its sophisticated design for family living and entertaining. A serene master bedroom provides a perfect retreat, complemented by two additional bedrooms and a luxurious bathroom, creating a private, serene enclave within the home. Three underground parking spaces and a spacious storage area complete this masterpiece. A smart home in every sense, Azure Elan is designed to blend seamlessly into Glyfada's vibrant lifestyle, offering proximity to its stunning beaches, renowned restaurants, and lively promenade. This residence is a true testament to refined living, crafted for those who demand the extraordinary.