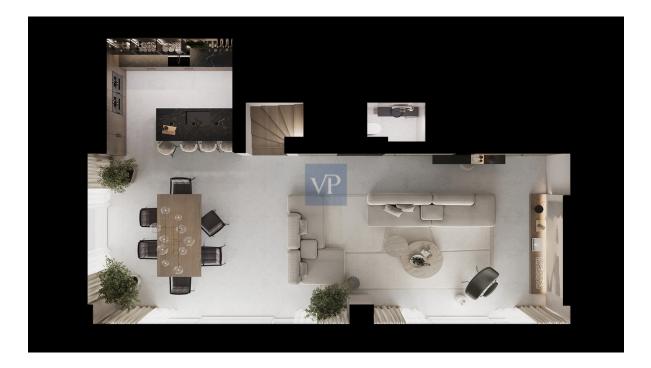

### A first impression

Azure Eclat stands as a pinnacle of modern luxury in the heart of Glyfada. This exceptional penthouse maisonette, occupying the fourth and fifth floors of a meticulously designed building, offers a living experience unlike any other. With expansive windows that flood the residence with natural light, the harmonious blend of sophisticated interiors and sweeping views creates an atmosphere of exclusivity and tranquility. The fourth floor opens up to a bright, expansive living room that flows seamlessly into a state-of-the-art gourmet kitchen. Perfectly designed for both intimate gatherings and grand entertainment, this level embodies a refined living experience that elevates the essence of luxury. As you ascend to the fifth floor, you are welcomed by three elegantly appointed bedrooms, including a master suite, each with elevated ceilings and luxurious finishes. The space is completed by a common luxurious bathroom. Outside, the private outdoor jacuzzi offers the perfect spot to unwind while soaking in the peaceful neighborhood views that surround the property. A private elevator ensures seamless access between the levels, while two secure underground parking spaces and a generous storage area complete this residence. Ideally located near Glyfada's vibrant promenade, beaches, and restaurants, Azure Eclat represents the epitome of effortless, stylish living in one of the most sought-after areas of Athens.