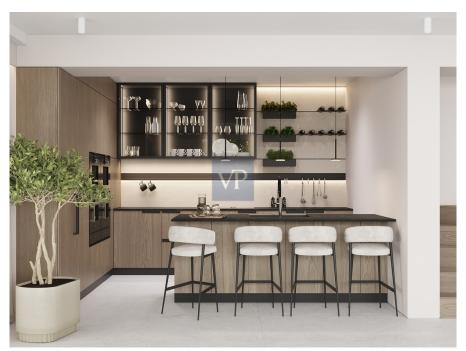

### A first impression

Azure Eclat stands as a pinnacle of modern luxury in the heart of Glyfada. This exceptional penthouse maisonette, occupying the fourth and fifth floors of a meticulously designed building, offers a living experience unlike any other. With expansive windows that flood the residence with natural light, the harmonious blend of sophisticated interiors and sweeping views creates an atmosphere of exclusivity and tranquility. The fourth floor opens up to a bright, expansive living room that flows seamlessly into a state-of-the-art gourmet kitchen. Perfectly designed for both intimate gatherings and grand entertainment, this level embodies a refined living experience that elevates the essence of luxury. As you ascend to the fifth floor, you are welcomed by three elegantly appointed bedrooms, including a master suite, each with elevated ceilings and luxurious finishes. The space is completed by a common luxurious bathroom. Outside, the private outdoor jacuzzi offers the perfect spot to unwind while soaking in the peaceful neighborhood views that surround the property. A private elevator ensures seamless access between the levels, while two secure underground parking spaces and a generous storage area complete this residence. Ideally located near Glyfada's vibrant promenade, beaches, and restaurants, Azure Eclat represents the epitome of effortless, stylish living in one of the most sought-after areas of Athens.