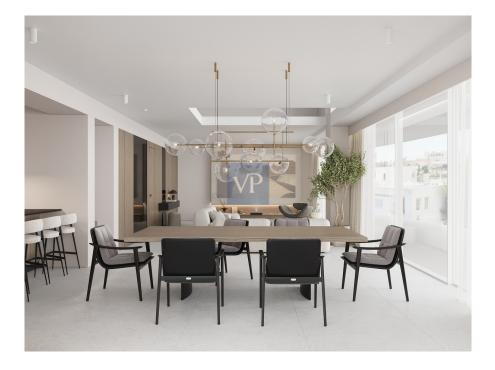

### A first impression

Azure Eclat stands as a pinnacle of modern luxury in the heart of Glyfada. This exceptional penthouse maisonette, occupying the fourth and fifth floors of a meticulously designed building, offers a living experience unlike any other. With expansive windows that flood the residence with natural light, the harmonious blend of sophisticated interiors and sweeping views creates an atmosphere of exclusivity and tranquility. The fourth floor opens up to a bright, expansive living room that flows seamlessly into a state-of-the-art gourmet kitchen. Perfectly designed for both intimate gatherings and grand entertainment, this level embodies a refined living experience that elevates the essence of luxury. As you ascend to the fifth floor, you are welcomed by three elegantly appointed bedrooms, including a master suite, each with elevated ceilings and luxurious finishes. The space is completed by a common luxurious bathroom. Outside, the private outdoor jacuzzi offers the perfect spot to unwind while soaking in the peaceful neighborhood views that surround the property. A private elevator ensures seamless access between the levels, while two secure underground parking spaces and a generous storage area complete this residence. Ideally located near Glyfada's vibrant promenade, beaches, and restaurants, Azure Eclat represents the epitome of effortless, stylish living in one of the most sought-after areas of Athens.