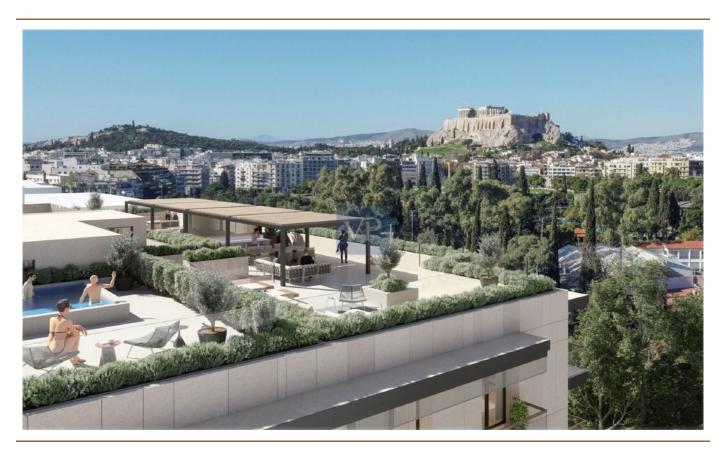

### A first impression

Mirage Manor offers a rare blend of refined luxury, modern convenience, and a prime location in the heart of Athens' vibrant Mets-Kalimarmaro neighborhood. This impeccably renovated 1st-floor apartment is a sanctuary that combines elegance with practicality, featuring spacious interiors bathed in natural light, thanks to its expansive windows and thoughtful design. The apartment is home to three beautifully appointed bedrooms, including a luxurious master suite that serves as the perfect retreat. With two exquisitely designed bathrooms and an additional guest WC, comfort and functionality are paramount in every corner of this home. The open-plan living room offers an airy and inviting atmosphere, ideal for both relaxation and entertaining, while the sleek, fullyequipped kitchen is a chef's dream, designed for both style and ease of use. Mirage Manor stands out not only for its aesthetic appeal but also for its commitment to sustainability. With an A+ energy certificate, the apartment features autonomous heating with a heat pump system, thermal break aluminum frames, and double-glazed windows, ensuring year-round comfort and energy efficiency. The rich wooden floors add warmth and sophistication, making this home feel like a true haven. Unobstructed views of the city stretch from the apartment, offering a serene escape with a dynamic city backdrop. Its central location places you just moments from the city's iconic landmarks—transportation hubs, the Acropolis, museums, and the city center—making it an ideal home for those who want to live close to the cultural heart of Athens. Complete with underground parking and ample storage, Mirage Manor is designed for those who appreciate luxury living in an unbeatable location. This home isn't just a place to live—it's a lifestyle waiting to be experienced.