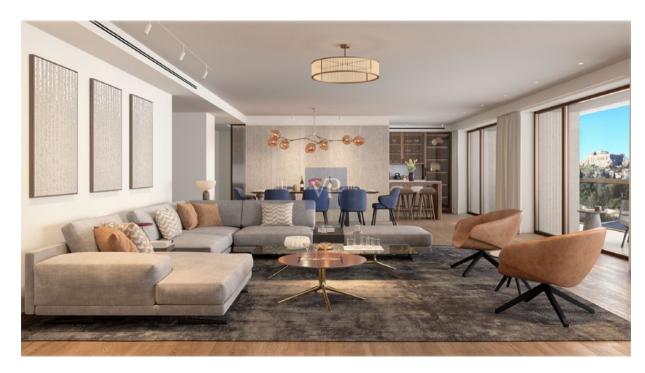

### A first impression

Mirage Manor offers a rare blend of refined luxury, modern convenience, and a prime location in the heart of Athens' vibrant Mets-Kalimarmaro neighborhood. This impeccably renovated 1st-floor apartment is a sanctuary that combines elegance with practicality, featuring spacious interiors bathed in natural light, thanks to its expansive windows and thoughtful design. The apartment is home to three beautifully appointed bedrooms, including a luxurious master suite that serves as the perfect retreat. With two exquisitely designed bathrooms and an additional guest WC, comfort and functionality are paramount in every corner of this home. The open-plan living room offers an airy and inviting atmosphere, ideal for both relaxation and entertaining, while the sleek, fullyequipped kitchen is a chef's dream, designed for both style and ease of use. Mirage Manor stands out not only for its aesthetic appeal but also for its commitment to sustainability. With an A+ energy certificate, the apartment features autonomous heating with a heat pump system, thermal break aluminum frames, and double-glazed windows, ensuring year-round comfort and energy efficiency. The rich wooden floors add warmth and sophistication, making this home feel like a true haven. Unobstructed views of the city stretch from the apartment, offering a serene escape with a dynamic city backdrop. Its central location places you just moments from the city's iconic landmarks—transportation hubs, the Acropolis, museums, and the city center—making it an ideal home for those who want to live close to the cultural heart of Athens. Complete with underground parking and ample storage, Mirage Manor is designed for those who appreciate luxury living in an unbeatable location. This home isn't just a place to live—it's a lifestyle waiting to be experienced.