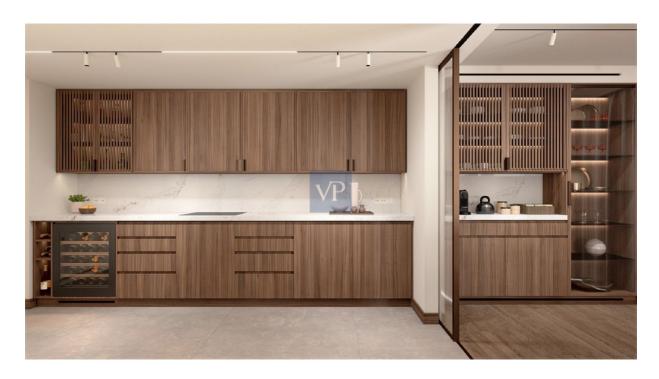

### A first impression

Mirage Manor offers a rare blend of refined luxury, modern convenience, and a prime location in the heart of Athens' vibrant Mets-Kalimarmaro neighborhood. This impeccably renovated 1st-floor apartment is a sanctuary that combines elegance with practicality, featuring spacious interiors bathed in natural light, thanks to its expansive windows and thoughtful design. The apartment is home to three beautifully appointed bedrooms, including a luxurious master suite that serves as the perfect retreat. With two exquisitely designed bathrooms and an additional guest WC, comfort and functionality are paramount in every corner of this home. The open-plan living room offers an airy and inviting atmosphere, ideal for both relaxation and entertaining, while the sleek, fullyequipped kitchen is a chef's dream, designed for both style and ease of use. Mirage Manor stands out not only for its aesthetic appeal but also for its commitment to sustainability. With an A+ energy certificate, the apartment features autonomous heating with a heat pump system, thermal break aluminum frames, and double-glazed windows, ensuring year-round comfort and energy efficiency. The rich wooden floors add warmth and sophistication, making this home feel like a true haven. Unobstructed views of the city stretch from the apartment, offering a serene escape with a dynamic city backdrop. Its central location places you just moments from the city's iconic landmarks—transportation hubs, the Acropolis, museums, and the city center—making it an ideal home for those who want to live close to the cultural heart of Athens. Complete with underground parking and ample storage, Mirage Manor is designed for those who appreciate luxury living in an unbeatable location. This home isn't just a place to live—it's a lifestyle waiting to be experienced.