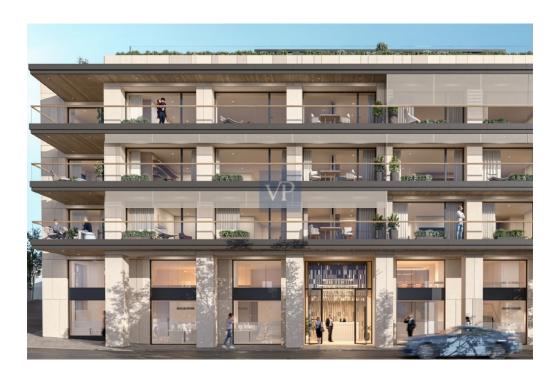

### A first impression

Mirage Manor offers a rare blend of refined luxury, modern convenience, and a prime location in the heart of Athens' vibrant Mets-Kalimarmaro neighborhood. This impeccably renovated 1st-floor apartment is a sanctuary that combines elegance with practicality, featuring spacious interiors bathed in natural light, thanks to its expansive windows and thoughtful design. The apartment is home to three beautifully appointed bedrooms, including a luxurious master suite that serves as the perfect retreat. With two exquisitely designed bathrooms and an additional guest WC, comfort and functionality are paramount in every corner of this home. The open-plan living room offers an airy and inviting atmosphere, ideal for both relaxation and entertaining, while the sleek, fullyequipped kitchen is a chef's dream, designed for both style and ease of use. Mirage Manor stands out not only for its aesthetic appeal but also for its commitment to sustainability. With an A+ energy certificate, the apartment features autonomous heating with a heat pump system, thermal break aluminum frames, and double-glazed windows, ensuring year-round comfort and energy efficiency. The rich wooden floors add warmth and sophistication, making this home feel like a true haven. Unobstructed views of the city stretch from the apartment, offering a serene escape with a dynamic city backdrop. Its central location places you just moments from the city's iconic landmarks—transportation hubs, the Acropolis, museums, and the city center—making it an ideal home for those who want to live close to the cultural heart of Athens. Complete with underground parking and ample storage, Mirage Manor is designed for those who appreciate luxury living in an unbeatable location. This home isn't just a place to live—it's a lifestyle waiting to be experienced.