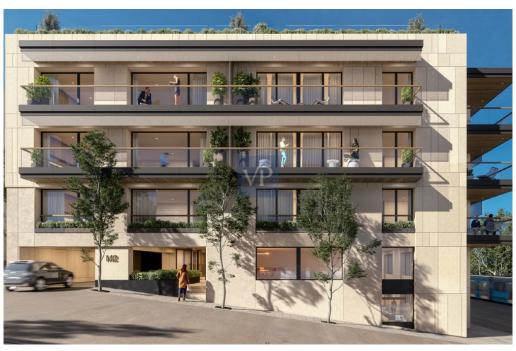

### A first impression

Mirage Manor offers a rare blend of refined luxury, modern convenience, and a prime location in the heart of Athens' vibrant Mets-Kalimarmaro neighborhood. This impeccably renovated 1st-floor apartment is a sanctuary that combines elegance with practicality, featuring spacious interiors bathed in natural light, thanks to its expansive windows and thoughtful design. The apartment is home to three beautifully appointed bedrooms, including a luxurious master suite that serves as the perfect retreat. With two exquisitely designed bathrooms and an additional guest WC, comfort and functionality are paramount in every corner of this home. The open-plan living room offers an airy and inviting atmosphere, ideal for both relaxation and entertaining, while the sleek, fullyequipped kitchen is a chef's dream, designed for both style and ease of use. Mirage Manor stands out not only for its aesthetic appeal but also for its commitment to sustainability. With an A+ energy certificate, the apartment features autonomous heating with a heat pump system, thermal break aluminum frames, and double-glazed windows, ensuring year-round comfort and energy efficiency. The rich wooden floors add warmth and sophistication, making this home feel like a true haven. Unobstructed views of the city stretch from the apartment, offering a serene escape with a dynamic city backdrop. Its central location places you just moments from the city's iconic landmarks—transportation hubs, the Acropolis, museums, and the city center—making it an ideal home for those who want to live close to the cultural heart of Athens. Complete with underground parking and ample storage, Mirage Manor is designed for those who appreciate luxury living in an unbeatable location. This home isn't just a place to live—it's a lifestyle waiting to be experienced.