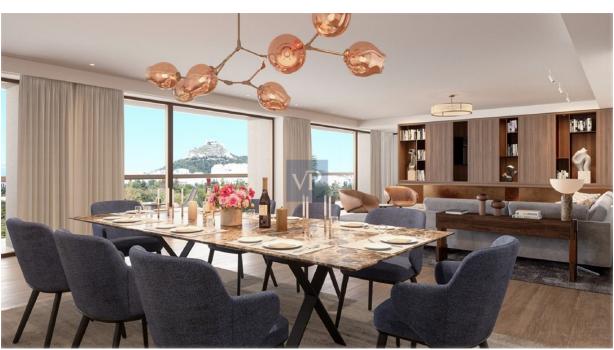

### A first impression

Mirage Manor offers a rare blend of refined luxury, modern convenience, and a prime location in the heart of Athens' vibrant Mets-Kalimarmaro neighborhood. This impeccably renovated 1st-floor apartment is a sanctuary that combines elegance with practicality, featuring spacious interiors bathed in natural light, thanks to its expansive windows and thoughtful design. The apartment is home to three beautifully appointed bedrooms, including a luxurious master suite that serves as the perfect retreat. With two exquisitely designed bathrooms and an additional guest WC, comfort and functionality are paramount in every corner of this home. The open-plan living room offers an airy and inviting atmosphere, ideal for both relaxation and entertaining, while the sleek, fullyequipped kitchen is a chef's dream, designed for both style and ease of use. Mirage Manor stands out not only for its aesthetic appeal but also for its commitment to sustainability. With an A+ energy certificate, the apartment features autonomous heating with a heat pump system, thermal break aluminum frames, and double-glazed windows, ensuring year-round comfort and energy efficiency. The rich wooden floors add warmth and sophistication, making this home feel like a true haven. Unobstructed views of the city stretch from the apartment, offering a serene escape with a dynamic city backdrop. Its central location places you just moments from the city's iconic landmarks—transportation hubs, the Acropolis, museums, and the city center—making it an ideal home for those who want to live close to the cultural heart of Athens. Complete with underground parking and ample storage, Mirage Manor is designed for those who appreciate luxury living in an unbeatable location. This home isn't just a place to live—it's a lifestyle waiting to be experienced.