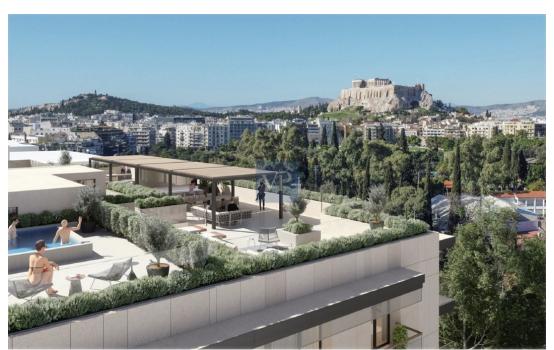

## A first impression

Mirage Retreat is a rare sanctuary in the heart of Athens, offering an exceptional blend of elegance, comfort, and modern luxury. Situated in the sought-after Mets-Kalimarmaro area, this stunning 2nd-floor apartment has been fully renovated in 2024, providing an immaculate living space that effortlessly combines style with functionality. The apartment features three spacious bedrooms, including a luxurious master suite, and two beautifully designed bathrooms. An additional guest WC ensures convenience for residents and visitors alike. The expansive living room, bathed in natural light, creates the perfect setting for both relaxation and entertaining, while the modern, fully-equipped kitchen invites culinary creativity in a space designed for convenience and beauty. Equipped with autonomous heating through a heat pump system, Mirage Retreat is as environmentally conscious as it is comfortable, boasting an impressive A+ energy rating. The apartment is filled with thoughtful details, including wooden flooring throughout and aluminum, thermal break frames with double-glazed, energy-efficient windows that not only provide a peaceful ambiance but also offer unobstructed city views that stretch across Athens. Perfectly positioned for those who appreciate the vibrancy of the city yet desire a peaceful retreat, Mirage Retreat offers unmatched proximity to transportation, the city center, the Acropolis, and the Museum. This home offers more than just a place to live--it offers a lifestyle of convenience, luxury, and culture. With an underground parking space and ample storage, Mirage Retreat is designed to cater to your every need. From its pristine condition to its seamless connection to Athens' most iconic landmarks, this apartment is a rare gem in a prime location. Come experience a unique blend of modern living in one of the world's most historic cities.